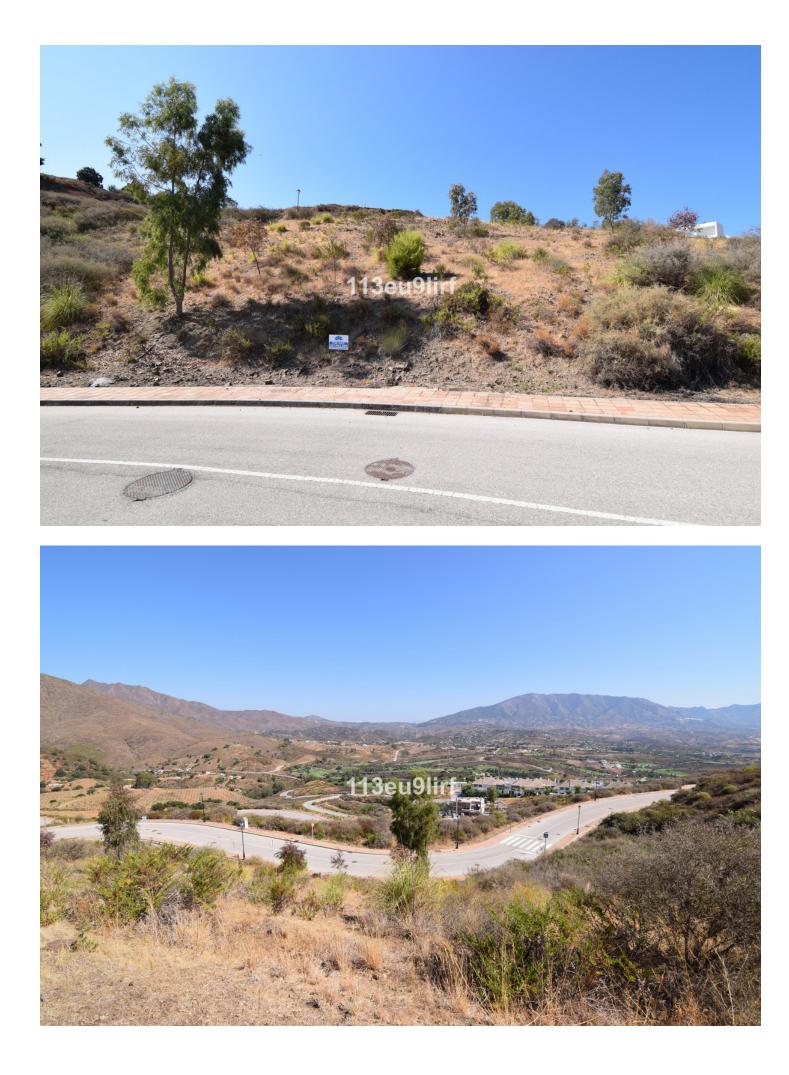

## La Cala Golf

Plot

Community: 300 EUR / year

IBI: 500 EUR / year

Residential plot offering panoramic mountain and golf views located within La Cala Golf Resort with three 18 hole championship golf courses, Clubhouse, Hotel and Spa, 24 hour onsite security. Current building regulations allow to build a detached villa of 302 m2 + basement + uncovered terraces + pool. Water, electricity and sewage connections are all in place.