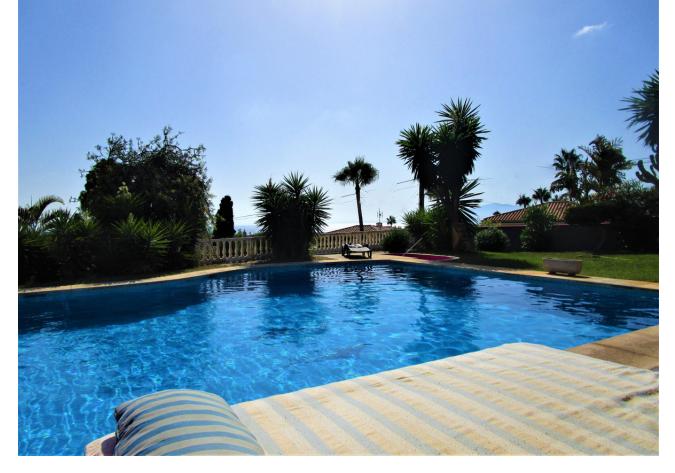

## Sales - House - Elviria 1.695.000€

Elviria House

Community: 1,440 EUR / year IBI: 2,500 EUR / year Rubbish: 180 EUR / year

4

4

463 m2

1521 m2

Magnificent villa with panoramic views of the sea and mountains from the same living room due to its great location at mid-height in Elviria. Perfect height to have these wonderful views and at the same time not too far to walk to the beach. Villa with 3 bedrooms with their respective bathrooms en suite in the main house plus a complete apartment for service or guests, totally independent. The lake-shaped pool is especially large for what you see in other villas, and from it you can enjoy stunning sunsets watching as the sun sets behind La Concha. Sierra de Marbella The villa is very particular and unique in Elviria, it has a lot of potential to reform it and expand it with a second floor or leave it in the same state. It has a parking space for 4 cars. Unique Opportunity