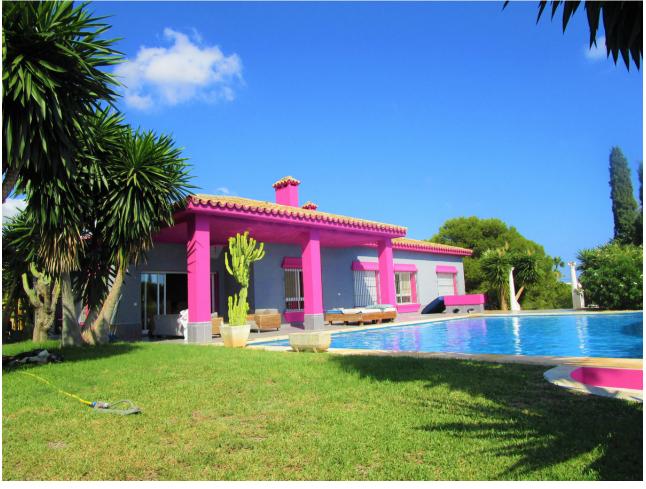

## Sales - House - Elviria 1.695.000€

Elviria House

Community: 1,440 EUR / year IBI: 2,500 EUR / year Rubbish: 180 EUR / year

4

4

463 m2

1521 m2

Magnificent villa with panoramic views of the sea and mountains from the same living room due to its great location at mid-height in Elviria. Perfect height to have these wonderful views and at the same time not too far to walk to the beach. Villa with 3 bedrooms with their respective bathrooms en suite in the main house plus a complete apartment for service or guests, totally independent. The lake-shaped pool is especially large for what you see in other villas, and from it you can enjoy stunning sunsets watching as the sun sets behind La Concha. Sierra de Marbella The villa is very particular and unique in Elviria, it has a lot of potential to reform it and expand it with a second floor or leave it in the same state. It has a parking space for 4 cars. Unique Opportunity