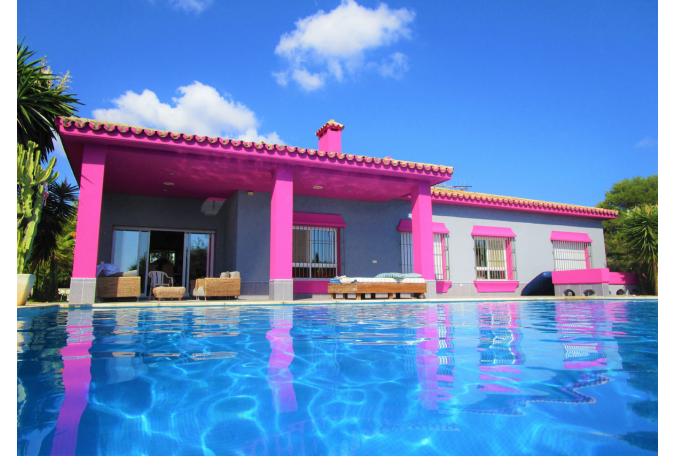

## Sales - House - Elviria 1.695.000€

Elviria House

Community: 1,440 EUR / year IBI: 2,500 EUR / year Rubbish: 180 EUR / year

4

4

463 m2

1521 m2

Magnificent villa with panoramic views of the sea and mountains from the same living room due to its great location at mid-height in Elviria. Perfect height to have these wonderful views and at the same time not too far to walk to the beach. Villa with 3 bedrooms with their respective bathrooms en suite in the main house plus a complete apartment for service or guests, totally independent. The lake-shaped pool is especially large for what you see in other villas, and from it you can enjoy stunning sunsets watching as the sun sets behind La Concha. Sierra de Marbella The villa is very particular and unique in Elviria, it has a lot of potential to reform it and expand it with a second floor or leave it in the same state. It has a parking space for 4 cars. Unique Opportunity