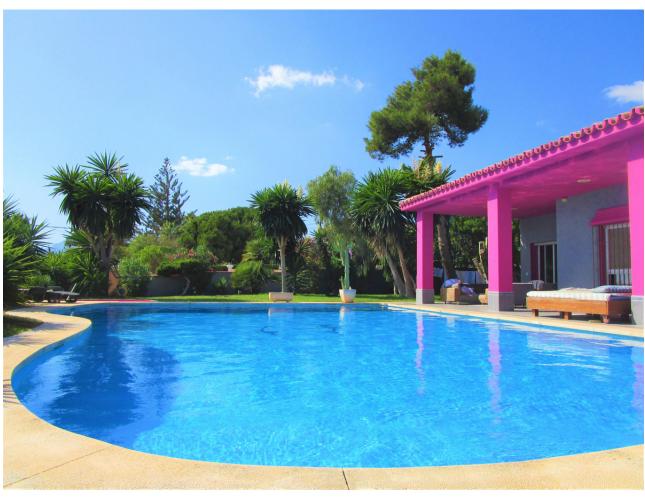

## Sales - House - Elviria 1.695.000€

Elviria House

Community: 1,440 EUR / year IBI: 2,500 EUR / year Rubbish: 180 EUR / year

4

4

463 m2

1521 m2

Magnificent villa with panoramic views of the sea and mountains from the same living room due to its great location at mid-height in Elviria. Perfect height to have these wonderful views and at the same time not too far to walk to the beach. Villa with 3 bedrooms with their respective bathrooms en suite in the main house plus a complete apartment for service or guests, totally independent. The lake-shaped pool is especially large for what you see in other villas, and from it you can enjoy stunning sunsets watching as the sun sets behind La Concha. Sierra de Marbella The villa is very particular and unique in Elviria, it has a lot of potential to reform it and expand it with a second floor or leave it in the same state. It has a parking space for 4 cars. Unique Opportunity