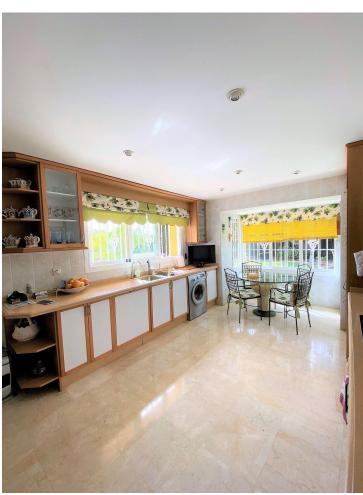

## Sales - House - El Rosario 1.680.000€

El Rosario House

Community: 1,896 EUR / year IBI: 1,738 EUR / year Rubbish: 139 EUR / year

5

5

350 m<sup>2</sup>

1100 m2

Classic style villa in the urbanization El Rosario, just 5 minutes drive from Marbella center. The house was completed in 2000 and has excellent qualities. It is in perfect condition to enter to live. On the ground floor there is a large kitchen with office, outdoor laundry and double access from the outside and inside. Comfortable living room with high ceiling and fireplace, from the living room you have access to a winter terrace that can be opened completely. A bedroom on the ground floor with access to the garden and with en-suite bathroom. On the second floor there are three large bedrooms, one of them currently as an office. The master bedroom has a large en-suite bathroom and dressing room, private terrace with sea views. Second bedroom with en-suite bathroom and very nice views. There is a large basement all with windows to the outside and access to the garden. On this floor there is a second living room, guest bedroom and a bathroom. Storeroom. The house also has a large workshop, wooden house for games, covered parking for two cars. Saltwater pool and a very well-kept garden with great vegetation. Security system throughout the house with security cameras. A property with a lot of charm and very nice in a safe and consolidated environment.