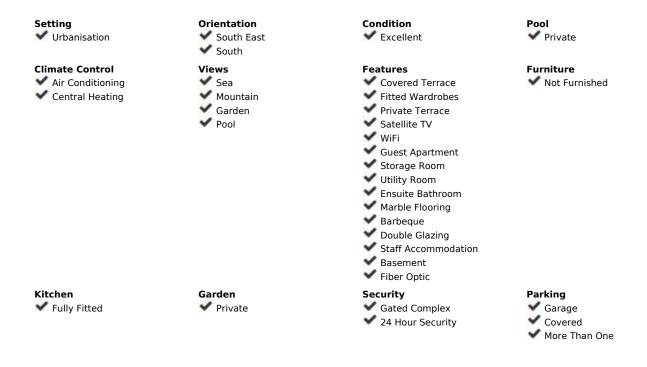

## Sales - House - El Rosario 1.680.000€

El Rosario House

Community: 1,896 EUR / year IBI: 1,738 EUR / year Rubbish: 139 EUR / year

5

5

350 m<sup>2</sup>

1100 m2

Classic style villa in the urbanization El Rosario, just 5 minutes drive from Marbella center. The house was completed in 2000 and has excellent qualities. It is in perfect condition to enter to live. On the ground floor there is a large kitchen with office, outdoor laundry and double access from the outside and inside. Comfortable living room with high ceiling and fireplace, from the living room you have access to a winter terrace that can be opened completely. A bedroom on the ground floor with access to the garden and with en-suite bathroom. On the second floor there are three large bedrooms, one of them currently as an office. The master bedroom has a large en-suite bathroom and dressing room, private terrace with sea views. Second bedroom with en-suite bathroom and very nice views. There is a large basement all with windows to the outside and access to the garden. On this floor there is a second living room, guest bedroom and a bathroom. Storeroom. The house also has a large workshop, wooden house for games, covered parking for two cars. Saltwater pool and a very well-kept garden with great vegetation. Security system throughout the house with security cameras. A property with a lot of charm and very nice in a safe and consolidated environment.