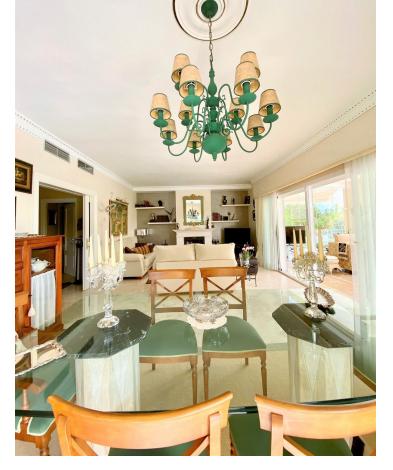

## Sales - House - El Rosario 1.680.000€

El Rosario House

Community: 1,896 EUR / year IBI: 1,738 EUR / year Rubbish: 139 EUR / year

5

5

350 m<sup>2</sup>

1100 m2

Classic style villa in the urbanization El Rosario, just 5 minutes drive from Marbella center. The house was completed in 2000 and has excellent qualities. It is in perfect condition to enter to live. On the ground floor there is a large kitchen with office, outdoor laundry and double access from the outside and inside. Comfortable living room with high ceiling and fireplace, from the living room you have access to a winter terrace that can be opened completely. A bedroom on the ground floor with access to the garden and with en-suite bathroom. On the second floor there are three large bedrooms, one of them currently as an office. The master bedroom has a large en-suite bathroom and dressing room, private terrace with sea views. Second bedroom with en-suite bathroom and very nice views. There is a large basement all with windows to the outside and access to the garden. On this floor there is a second living room, guest bedroom and a bathroom. Storeroom. The house also has a large workshop, wooden house for games, covered parking for two cars. Saltwater pool and a very well-kept garden with great vegetation. Security system throughout the house with security cameras. A property with a lot of charm and very nice in a safe and consolidated environment.