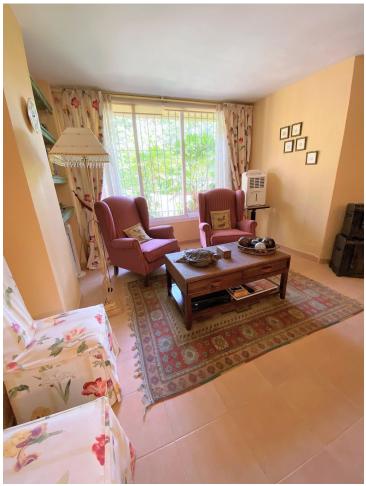

## Sales - House - El Rosario 1.680.000€

El Rosario House

Community: 1,896 EUR / year IBI: 1,738 EUR / year Rubbish: 139 EUR / year

5

5

350 m<sup>2</sup>

1100 m2

Classic style villa in the urbanization El Rosario, just 5 minutes drive from Marbella center. The house was completed in 2000 and has excellent qualities. It is in perfect condition to enter to live. On the ground floor there is a large kitchen with office, outdoor laundry and double access from the outside and inside. Comfortable living room with high ceiling and fireplace, from the living room you have access to a winter terrace that can be opened completely. A bedroom on the ground floor with access to the garden and with en-suite bathroom. On the second floor there are three large bedrooms, one of them currently as an office. The master bedroom has a large en-suite bathroom and dressing room, private terrace with sea views. Second bedroom with en-suite bathroom and very nice views. There is a large basement all with windows to the outside and access to the garden. On this floor there is a second living room, guest bedroom and a bathroom. Storeroom. The house also has a large workshop, wooden house for games, covered parking for two cars. Saltwater pool and a very well-kept garden with great vegetation. Security system throughout the house with security cameras. A property with a lot of charm and very nice in a safe and consolidated environment.