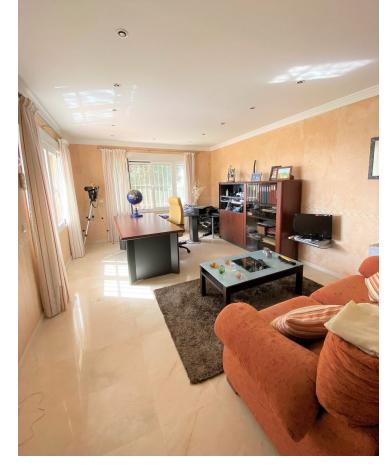

## Sales - House - El Rosario 1.680.000€

El Rosario House

Community: 1,896 EUR / year IBI: 1,738 EUR / year Rubbish: 139 EUR / year

5

5

350 m<sup>2</sup>

1100 m2

Classic style villa in the urbanization El Rosario, just 5 minutes drive from Marbella center. The house was completed in 2000 and has excellent qualities. It is in perfect condition to enter to live. On the ground floor there is a large kitchen with office, outdoor laundry and double access from the outside and inside. Comfortable living room with high ceiling and fireplace, from the living room you have access to a winter terrace that can be opened completely. A bedroom on the ground floor with access to the garden and with en-suite bathroom. On the second floor there are three large bedrooms, one of them currently as an office. The master bedroom has a large en-suite bathroom and dressing room, private terrace with sea views. Second bedroom with en-suite bathroom and very nice views. There is a large basement all with windows to the outside and access to the garden. On this floor there is a second living room, guest bedroom and a bathroom. Storeroom. The house also has a large workshop, wooden house for games, covered parking for two cars. Saltwater pool and a very well-kept garden with great vegetation. Security system throughout the house with security cameras. A property with a lot of charm and very nice in a safe and consolidated environment.