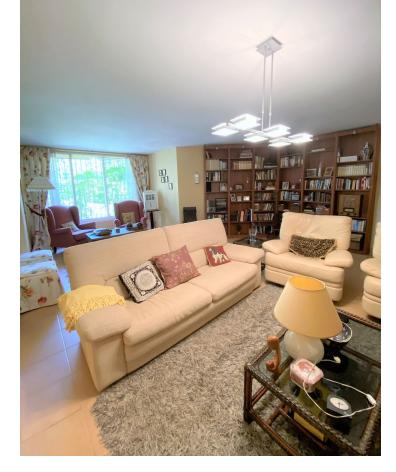

## Sales - House - El Rosario 1.680.000€

El Rosario House

Community: 1,896 EUR / year IBI: 1,738 EUR / year Rubbish: 139 EUR / year

5

5

350 m<sup>2</sup>

1100 m2

Classic style villa in the urbanization El Rosario, just 5 minutes drive from Marbella center. The house was completed in 2000 and has excellent qualities. It is in perfect condition to enter to live. On the ground floor there is a large kitchen with office, outdoor laundry and double access from the outside and inside. Comfortable living room with high ceiling and fireplace, from the living room you have access to a winter terrace that can be opened completely. A bedroom on the ground floor with access to the garden and with en-suite bathroom. On the second floor there are three large bedrooms, one of them currently as an office. The master bedroom has a large en-suite bathroom and dressing room, private terrace with sea views. Second bedroom with en-suite bathroom and very nice views. There is a large basement all with windows to the outside and access to the garden. On this floor there is a second living room, guest bedroom and a bathroom. Storeroom. The house also has a large workshop, wooden house for games, covered parking for two cars. Saltwater pool and a very well-kept garden with great vegetation. Security system throughout the house with security cameras. A property with a lot of charm and very nice in a safe and consolidated environment.