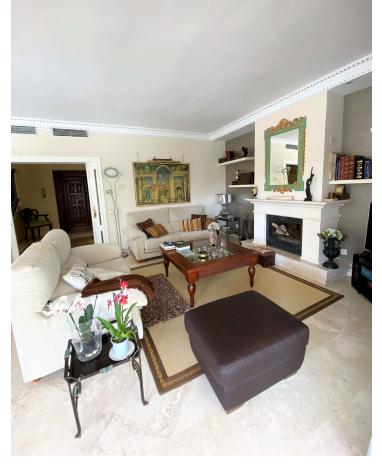

## Sales - House - El Rosario 1.680.000€

El Rosario House

Community: 1,896 EUR / year IBI: 1,738 EUR / year Rubbish: 139 EUR / year

5

5

350 m<sup>2</sup>

1100 m2

Classic style villa in the urbanization El Rosario, just 5 minutes drive from Marbella center. The house was completed in 2000 and has excellent qualities. It is in perfect condition to enter to live. On the ground floor there is a large kitchen with office, outdoor laundry and double access from the outside and inside. Comfortable living room with high ceiling and fireplace, from the living room you have access to a winter terrace that can be opened completely. A bedroom on the ground floor with access to the garden and with en-suite bathroom. On the second floor there are three large bedrooms, one of them currently as an office. The master bedroom has a large en-suite bathroom and dressing room, private terrace with sea views. Second bedroom with en-suite bathroom and very nice views. There is a large basement all with windows to the outside and access to the garden. On this floor there is a second living room, guest bedroom and a bathroom. Storeroom. The house also has a large workshop, wooden house for games, covered parking for two cars. Saltwater pool and a very well-kept garden with great vegetation. Security system throughout the house with security cameras. A property with a lot of charm and very nice in a safe and consolidated environment.