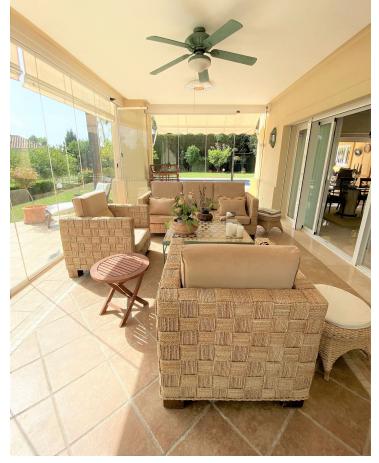

## Sales - House - El Rosario 1.680.000€

El Rosario House

Community: 1,896 EUR / year IBI: 1,738 EUR / year Rubbish: 139 EUR / year

5

5

350 m<sup>2</sup>

1100 m2

Classic style villa in the urbanization El Rosario, just 5 minutes drive from Marbella center. The house was completed in 2000 and has excellent qualities. It is in perfect condition to enter to live. On the ground floor there is a large kitchen with office, outdoor laundry and double access from the outside and inside. Comfortable living room with high ceiling and fireplace, from the living room you have access to a winter terrace that can be opened completely. A bedroom on the ground floor with access to the garden and with en-suite bathroom. On the second floor there are three large bedrooms, one of them currently as an office. The master bedroom has a large en-suite bathroom and dressing room, private terrace with sea views. Second bedroom with en-suite bathroom and very nice views. There is a large basement all with windows to the outside and access to the garden. On this floor there is a second living room, guest bedroom and a bathroom. Storeroom. The house also has a large workshop, wooden house for games, covered parking for two cars. Saltwater pool and a very well-kept garden with great vegetation. Security system throughout the house with security cameras. A property with a lot of charm and very nice in a safe and consolidated environment.