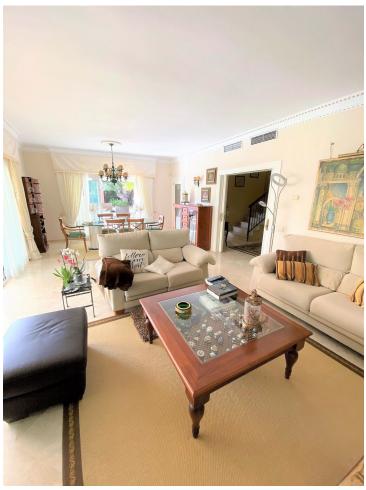

## Sales - House - El Rosario 1.680.000€

El Rosario House

Community: 1,896 EUR / year IBI: 1,738 EUR / year Rubbish: 139 EUR / year

5

5

350 m<sup>2</sup>

1100 m2

Classic style villa in the urbanization El Rosario, just 5 minutes drive from Marbella center. The house was completed in 2000 and has excellent qualities. It is in perfect condition to enter to live. On the ground floor there is a large kitchen with office, outdoor laundry and double access from the outside and inside. Comfortable living room with high ceiling and fireplace, from the living room you have access to a winter terrace that can be opened completely. A bedroom on the ground floor with access to the garden and with en-suite bathroom. On the second floor there are three large bedrooms, one of them currently as an office. The master bedroom has a large en-suite bathroom and dressing room, private terrace with sea views. Second bedroom with en-suite bathroom and very nice views. There is a large basement all with windows to the outside and access to the garden. On this floor there is a second living room, guest bedroom and a bathroom. Storeroom. The house also has a large workshop, wooden house for games, covered parking for two cars. Saltwater pool and a very well-kept garden with great vegetation. Security system throughout the house with security cameras. A property with a lot of charm and very nice in a safe and consolidated environment.