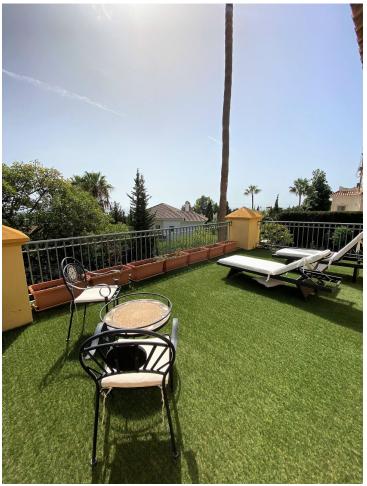

## Sales - House - El Rosario 1.680.000€

El Rosario House

Community: 1,896 EUR / year IBI: 1,738 EUR / year Rubbish: 139 EUR / year

5

5

350 m<sup>2</sup>

1100 m2

Classic style villa in the urbanization El Rosario, just 5 minutes drive from Marbella center. The house was completed in 2000 and has excellent qualities. It is in perfect condition to enter to live. On the ground floor there is a large kitchen with office, outdoor laundry and double access from the outside and inside. Comfortable living room with high ceiling and fireplace, from the living room you have access to a winter terrace that can be opened completely. A bedroom on the ground floor with access to the garden and with en-suite bathroom. On the second floor there are three large bedrooms, one of them currently as an office. The master bedroom has a large en-suite bathroom and dressing room, private terrace with sea views. Second bedroom with en-suite bathroom and very nice views. There is a large basement all with windows to the outside and access to the garden. On this floor there is a second living room, guest bedroom and a bathroom. Storeroom. The house also has a large workshop, wooden house for games, covered parking for two cars. Saltwater pool and a very well-kept garden with great vegetation. Security system throughout the house with security cameras. A property with a lot of charm and very nice in a safe and consolidated environment.