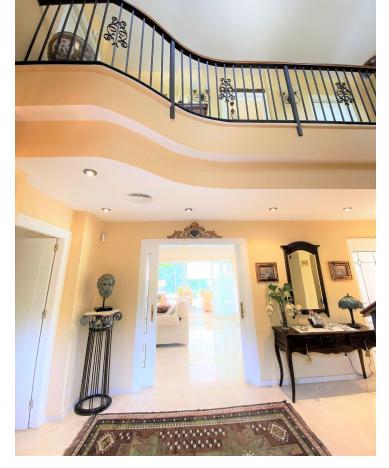

## Sales - House - El Rosario 1.680.000€

El Rosario House

Community: 1,896 EUR / year IBI: 1,738 EUR / year Rubbish: 139 EUR / year

5

5

350 m<sup>2</sup>

1100 m2

Classic style villa in the urbanization El Rosario, just 5 minutes drive from Marbella center. The house was completed in 2000 and has excellent qualities. It is in perfect condition to enter to live. On the ground floor there is a large kitchen with office, outdoor laundry and double access from the outside and inside. Comfortable living room with high ceiling and fireplace, from the living room you have access to a winter terrace that can be opened completely. A bedroom on the ground floor with access to the garden and with en-suite bathroom. On the second floor there are three large bedrooms, one of them currently as an office. The master bedroom has a large en-suite bathroom and dressing room, private terrace with sea views. Second bedroom with en-suite bathroom and very nice views. There is a large basement all with windows to the outside and access to the garden. On this floor there is a second living room, guest bedroom and a bathroom. Storeroom. The house also has a large workshop, wooden house for games, covered parking for two cars. Saltwater pool and a very well-kept garden with great vegetation. Security system throughout the house with security cameras. A property with a lot of charm and very nice in a safe and consolidated environment.