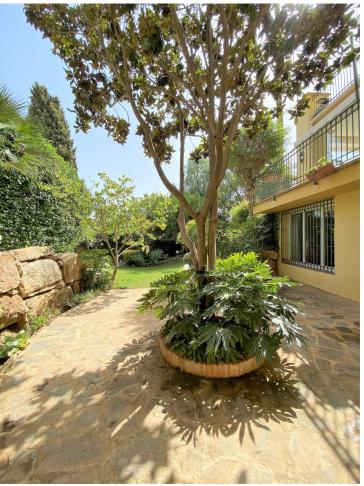

## Sales - House - El Rosario 1.680.000€

El Rosario House

Community: 1,896 EUR / year IBI: 1,738 EUR / year Rubbish: 139 EUR / year

5

5

350 m<sup>2</sup>

1100 m2

Classic style villa in the urbanization El Rosario, just 5 minutes drive from Marbella center. The house was completed in 2000 and has excellent qualities. It is in perfect condition to enter to live. On the ground floor there is a large kitchen with office, outdoor laundry and double access from the outside and inside. Comfortable living room with high ceiling and fireplace, from the living room you have access to a winter terrace that can be opened completely. A bedroom on the ground floor with access to the garden and with en-suite bathroom. On the second floor there are three large bedrooms, one of them currently as an office. The master bedroom has a large en-suite bathroom and dressing room, private terrace with sea views. Second bedroom with en-suite bathroom and very nice views. There is a large basement all with windows to the outside and access to the garden. On this floor there is a second living room, guest bedroom and a bathroom. Storeroom. The house also has a large workshop, wooden house for games, covered parking for two cars. Saltwater pool and a very well-kept garden with great vegetation. Security system throughout the house with security cameras. A property with a lot of charm and very nice in a safe and consolidated environment.