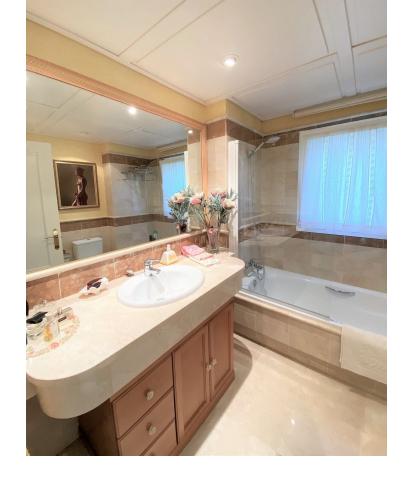

## Sales - House - El Rosario 1.680.000€

El Rosario House

Community: 1,896 EUR / year IBI: 1,738 EUR / year Rubbish: 139 EUR / year

5

5

350 m<sup>2</sup>

1100 m2

Classic style villa in the urbanization El Rosario, just 5 minutes drive from Marbella center. The house was completed in 2000 and has excellent qualities. It is in perfect condition to enter to live. On the ground floor there is a large kitchen with office, outdoor laundry and double access from the outside and inside. Comfortable living room with high ceiling and fireplace, from the living room you have access to a winter terrace that can be opened completely. A bedroom on the ground floor with access to the garden and with en-suite bathroom. On the second floor there are three large bedrooms, one of them currently as an office. The master bedroom has a large en-suite bathroom and dressing room, private terrace with sea views. Second bedroom with en-suite bathroom and very nice views. There is a large basement all with windows to the outside and access to the garden. On this floor there is a second living room, guest bedroom and a bathroom. Storeroom. The house also has a large workshop, wooden house for games, covered parking for two cars. Saltwater pool and a very well-kept garden with great vegetation. Security system throughout the house with security cameras. A property with a lot of charm and very nice in a safe and consolidated environment.