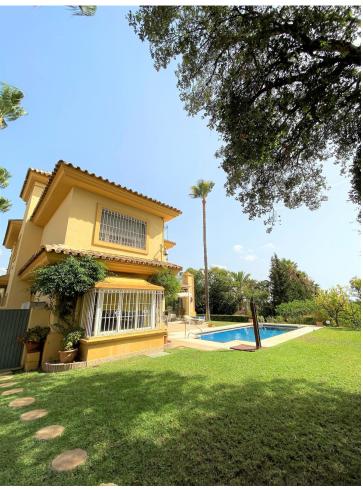

## Sales - House - El Rosario 1.680.000€

El Rosario House

Community: 1,896 EUR / year IBI: 1,738 EUR / year Rubbish: 139 EUR / year

5

5

350 m<sup>2</sup>

1100 m2

Classic style villa in the urbanization El Rosario, just 5 minutes drive from Marbella center. The house was completed in 2000 and has excellent qualities. It is in perfect condition to enter to live. On the ground floor there is a large kitchen with office, outdoor laundry and double access from the outside and inside. Comfortable living room with high ceiling and fireplace, from the living room you have access to a winter terrace that can be opened completely. A bedroom on the ground floor with access to the garden and with en-suite bathroom. On the second floor there are three large bedrooms, one of them currently as an office. The master bedroom has a large en-suite bathroom and dressing room, private terrace with sea views. Second bedroom with en-suite bathroom and very nice views. There is a large basement all with windows to the outside and access to the garden. On this floor there is a second living room, guest bedroom and a bathroom. Storeroom. The house also has a large workshop, wooden house for games, covered parking for two cars. Saltwater pool and a very well-kept garden with great vegetation. Security system throughout the house with security cameras. A property with a lot of charm and very nice in a safe and consolidated environment.