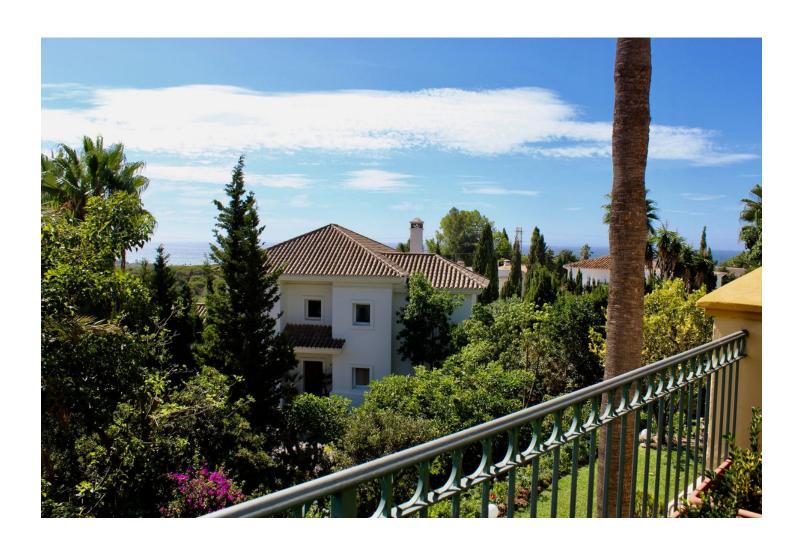

## Sales - House - El Rosario 1.680.000€

El Rosario House

Community: 1,896 EUR / year IBI: 1,738 EUR / year Rubbish: 139 EUR / year

5

5

350 m<sup>2</sup>

1100 m2

Classic style villa in the urbanization El Rosario, just 5 minutes drive from Marbella center. The house was completed in 2000 and has excellent qualities. It is in perfect condition to enter to live. On the ground floor there is a large kitchen with office, outdoor laundry and double access from the outside and inside. Comfortable living room with high ceiling and fireplace, from the living room you have access to a winter terrace that can be opened completely. A bedroom on the ground floor with access to the garden and with en-suite bathroom. On the second floor there are three large bedrooms, one of them currently as an office. The master bedroom has a large en-suite bathroom and dressing room, private terrace with sea views. Second bedroom with en-suite bathroom and very nice views. There is a large basement all with windows to the outside and access to the garden. On this floor there is a second living room, guest bedroom and a bathroom. Storeroom. The house also has a large workshop, wooden house for games, covered parking for two cars. Saltwater pool and a very well-kept garden with great vegetation. Security system throughout the house with security cameras. A property with a lot of charm and very nice in a safe and consolidated environment.