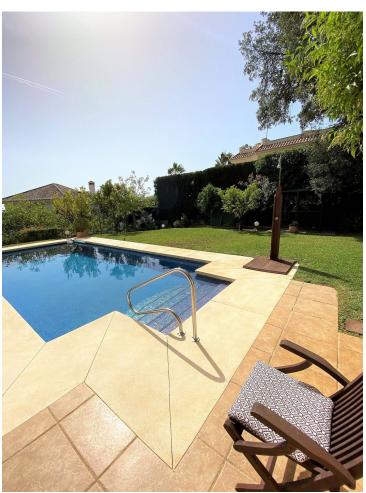

## Sales - House - El Rosario 1.680.000€

El Rosario House

Community: 1,896 EUR / year IBI: 1,738 EUR / year Rubbish: 139 EUR / year

5

5

350 m<sup>2</sup>

1100 m2

Classic style villa in the urbanization El Rosario, just 5 minutes drive from Marbella center. The house was completed in 2000 and has excellent qualities. It is in perfect condition to enter to live. On the ground floor there is a large kitchen with office, outdoor laundry and double access from the outside and inside. Comfortable living room with high ceiling and fireplace, from the living room you have access to a winter terrace that can be opened completely. A bedroom on the ground floor with access to the garden and with en-suite bathroom. On the second floor there are three large bedrooms, one of them currently as an office. The master bedroom has a large en-suite bathroom and dressing room, private terrace with sea views. Second bedroom with en-suite bathroom and very nice views. There is a large basement all with windows to the outside and access to the garden. On this floor there is a second living room, guest bedroom and a bathroom. Storeroom. The house also has a large workshop, wooden house for games, covered parking for two cars. Saltwater pool and a very well-kept garden with great vegetation. Security system throughout the house with security cameras. A property with a lot of charm and very nice in a safe and consolidated environment.