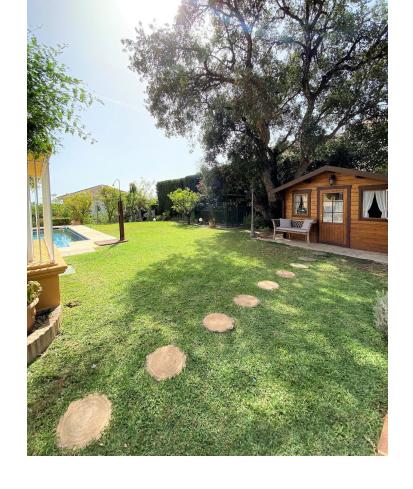

## Sales - House - El Rosario 1.680.000€

El Rosario House

Community: 1,896 EUR / year IBI: 1,738 EUR / year Rubbish: 139 EUR / year

5

5

350 m<sup>2</sup>

1100 m2

Classic style villa in the urbanization El Rosario, just 5 minutes drive from Marbella center. The house was completed in 2000 and has excellent qualities. It is in perfect condition to enter to live. On the ground floor there is a large kitchen with office, outdoor laundry and double access from the outside and inside. Comfortable living room with high ceiling and fireplace, from the living room you have access to a winter terrace that can be opened completely. A bedroom on the ground floor with access to the garden and with en-suite bathroom. On the second floor there are three large bedrooms, one of them currently as an office. The master bedroom has a large en-suite bathroom and dressing room, private terrace with sea views. Second bedroom with en-suite bathroom and very nice views. There is a large basement all with windows to the outside and access to the garden. On this floor there is a second living room, guest bedroom and a bathroom. Storeroom. The house also has a large workshop, wooden house for games, covered parking for two cars. Saltwater pool and a very well-kept garden with great vegetation. Security system throughout the house with security cameras. A property with a lot of charm and very nice in a safe and consolidated environment.