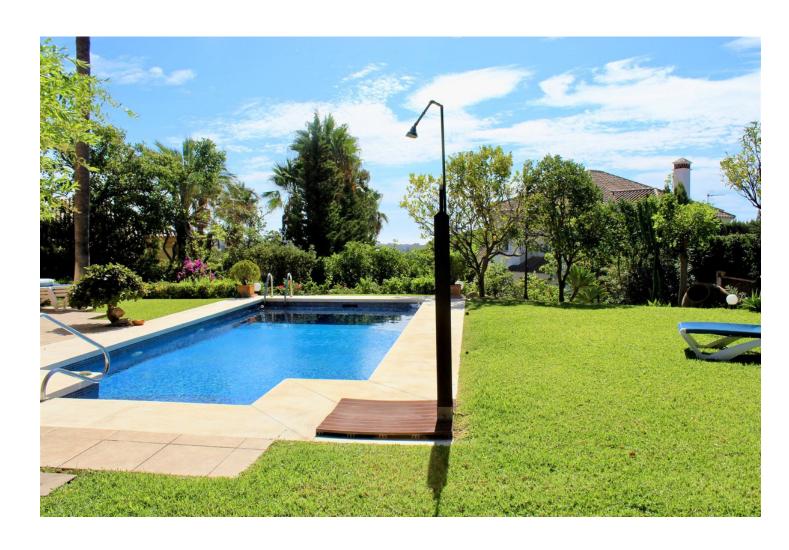

## Sales - House - El Rosario 1.680.000€

El Rosario House

Community: 1,896 EUR / year IBI: 1,738 EUR / year Rubbish: 139 EUR / year

5

5

350 m<sup>2</sup>

1100 m2

Classic style villa in the urbanization El Rosario, just 5 minutes drive from Marbella center. The house was completed in 2000 and has excellent qualities. It is in perfect condition to enter to live. On the ground floor there is a large kitchen with office, outdoor laundry and double access from the outside and inside. Comfortable living room with high ceiling and fireplace, from the living room you have access to a winter terrace that can be opened completely. A bedroom on the ground floor with access to the garden and with en-suite bathroom. On the second floor there are three large bedrooms, one of them currently as an office. The master bedroom has a large en-suite bathroom and dressing room, private terrace with sea views. Second bedroom with en-suite bathroom and very nice views. There is a large basement all with windows to the outside and access to the garden. On this floor there is a second living room, guest bedroom and a bathroom. Storeroom. The house also has a large workshop, wooden house for games, covered parking for two cars. Saltwater pool and a very well-kept garden with great vegetation. Security system throughout the house with security cameras. A property with a lot of charm and very nice in a safe and consolidated environment.