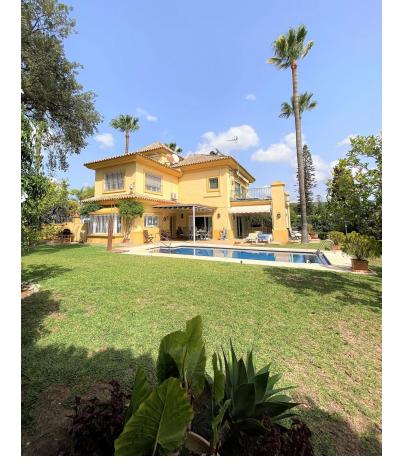

## Sales - House - El Rosario 1.680.000€

El Rosario House

Community: 1,896 EUR / year IBI: 1,738 EUR / year Rubbish: 139 EUR / year

5

5

350 m<sup>2</sup>

1100 m2

Classic style villa in the urbanization El Rosario, just 5 minutes drive from Marbella center. The house was completed in 2000 and has excellent qualities. It is in perfect condition to enter to live. On the ground floor there is a large kitchen with office, outdoor laundry and double access from the outside and inside. Comfortable living room with high ceiling and fireplace, from the living room you have access to a winter terrace that can be opened completely. A bedroom on the ground floor with access to the garden and with en-suite bathroom. On the second floor there are three large bedrooms, one of them currently as an office. The master bedroom has a large en-suite bathroom and dressing room, private terrace with sea views. Second bedroom with en-suite bathroom and very nice views. There is a large basement all with windows to the outside and access to the garden. On this floor there is a second living room, guest bedroom and a bathroom. Storeroom. The house also has a large workshop, wooden house for games, covered parking for two cars. Saltwater pool and a very well-kept garden with great vegetation. Security system throughout the house with security cameras. A property with a lot of charm and very nice in a safe and consolidated environment.