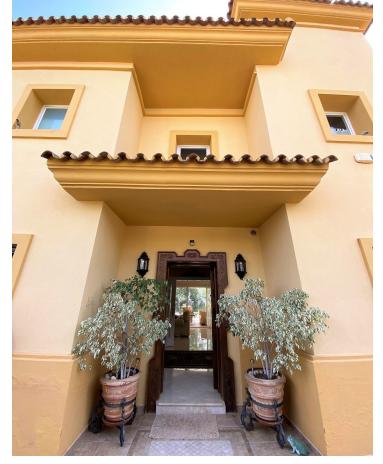

## Sales - House - El Rosario 1.680.000€

El Rosario House

Community: 1,896 EUR / year IBI: 1,738 EUR / year Rubbish: 139 EUR / year

5

5

350 m<sup>2</sup>

1100 m2

Classic style villa in the urbanization El Rosario, just 5 minutes drive from Marbella center. The house was completed in 2000 and has excellent qualities. It is in perfect condition to enter to live. On the ground floor there is a large kitchen with office, outdoor laundry and double access from the outside and inside. Comfortable living room with high ceiling and fireplace, from the living room you have access to a winter terrace that can be opened completely. A bedroom on the ground floor with access to the garden and with en-suite bathroom. On the second floor there are three large bedrooms, one of them currently as an office. The master bedroom has a large en-suite bathroom and dressing room, private terrace with sea views. Second bedroom with en-suite bathroom and very nice views. There is a large basement all with windows to the outside and access to the garden. On this floor there is a second living room, guest bedroom and a bathroom. Storeroom. The house also has a large workshop, wooden house for games, covered parking for two cars. Saltwater pool and a very well-kept garden with great vegetation. Security system throughout the house with security cameras. A property with a lot of charm and very nice in a safe and consolidated environment.