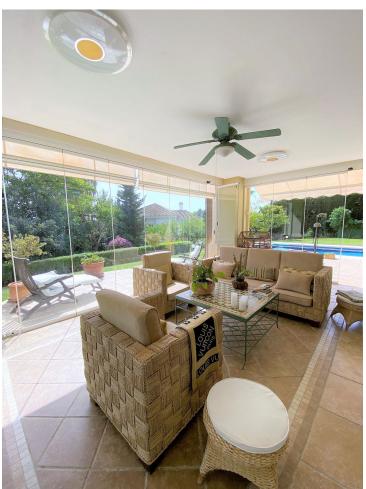

## Sales - House - El Rosario 1.680.000€

El Rosario House

Community: 1,896 EUR / year IBI: 1,738 EUR / year Rubbish: 139 EUR / year

5

5

350 m<sup>2</sup>

1100 m2

Classic style villa in the urbanization El Rosario, just 5 minutes drive from Marbella center. The house was completed in 2000 and has excellent qualities. It is in perfect condition to enter to live. On the ground floor there is a large kitchen with office, outdoor laundry and double access from the outside and inside. Comfortable living room with high ceiling and fireplace, from the living room you have access to a winter terrace that can be opened completely. A bedroom on the ground floor with access to the garden and with en-suite bathroom. On the second floor there are three large bedrooms, one of them currently as an office. The master bedroom has a large en-suite bathroom and dressing room, private terrace with sea views. Second bedroom with en-suite bathroom and very nice views. There is a large basement all with windows to the outside and access to the garden. On this floor there is a second living room, guest bedroom and a bathroom. Storeroom. The house also has a large workshop, wooden house for games, covered parking for two cars. Saltwater pool and a very well-kept garden with great vegetation. Security system throughout the house with security cameras. A property with a lot of charm and very nice in a safe and consolidated environment.