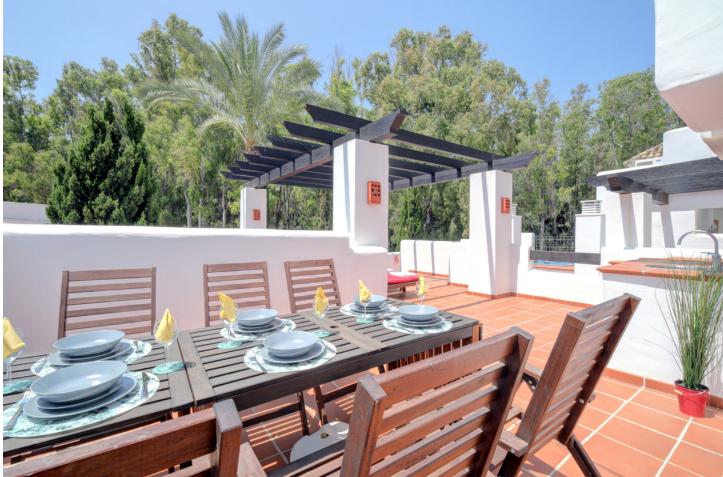

Sales - Apartment - Estepona 720.000€

This exquisite beachfront apartment, situated in the Prestigious Alcazaba Beach Resort, just a few steps from the beautiful beach of Estepona offers all the perks of a modern beach resort. Furnished to accommodate 6 guests, this property is wonderfully styled with modern décor, with a fresh Scandinavian style allowing for full relaxation. The Master Bedroom has a comfortable double bed coupled with an en-suite bathroom, where you also have access onto the veranda. The other two bedrooms are furnished with twin beds and feature large windows that fill the rooms with natural light. There is a fully fitted and equipped kitchen and one of the notable features of this property is the inside and spacious outside dining areas, both large enough to seat 6 guests. And, after a day spent exploring the beaches and town, guests can relax on the private rooftop patio, with dining space and BBQ area and breath-taking views Guests have access to all resort amenities including 7 swimming pools, gym, and private beach access. The property is located within a gated community (includes 24hr security onsite) giving you a safe and secure experience. Guests also have full access to the grounds, including jogging and walking paths through the beautiful gardens. Although we provide a relaxing tranquil vacation, we also understand that staying connected is important so the apartment offers Wi-Fi, laptop workspace and international television. Other notable amenities are: •7 Swimming pools. (One is heated) •Full gym and sauna •6 Tennis courts •Onsite restaurant and bar (seasonal) •Basketball court •Playground •Football pitch • Private underground parking space with lift •A jogging/walking path through beautiful gardens