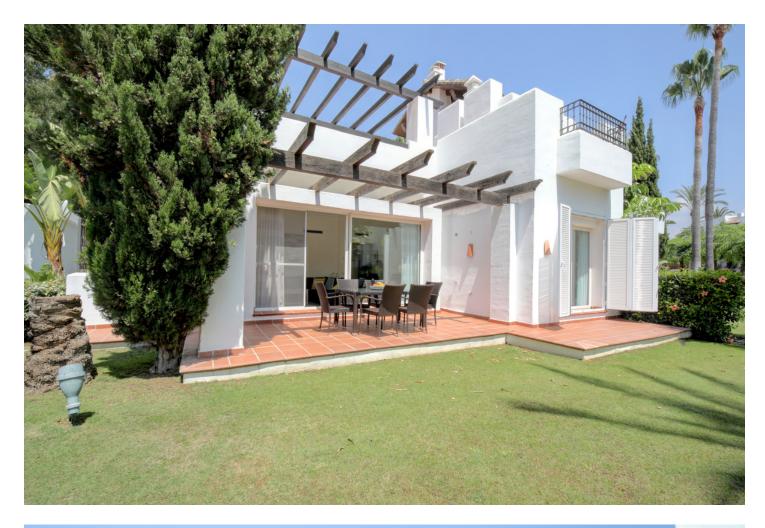

Sales - Apartment - Estepona 720.000€

This exquisite beachfront apartment, situated in the Prestigious Alcazaba Beach Resort, just a few steps from the beautiful beach of Estepona offers all the perks of a modern beach resort. Furnished to accommodate 6 guests, this property is wonderfully styled with modern décor, with a fresh Scandinavian style allowing for full relaxation. The Master Bedroom has a comfortable double bed coupled with an en-suite bathroom, where you also have access onto the veranda. The other two bedrooms are furnished with twin beds and feature large windows that fill the rooms with natural light. There is a fully fitted and equipped kitchen and one of the notable features of this property is the inside and spacious outside dining areas, both large enough to seat 6 guests. And, after a day spent exploring the beaches and town, guests can relax on the private rooftop patio, with dining space and BBQ area and breath-taking views Guests have access to all resort amenities including 7 swimming pools, gym, and private beach access. The property is located within a gated community (includes 24hr security onsite) giving you a safe and secure experience. Guests also have full access to the grounds, including jogging and walking paths through the beautiful gardens. Although we provide a relaxing tranquil vacation, we also understand that staying connected is important so the apartment offers Wi-Fi, laptop workspace and international television. Other notable amenities are: •7 Swimming pools. (One is heated) •Full gym and sauna •6 Tennis courts •Onsite restaurant and bar (seasonal) •Basketball court •Playground •Football pitch • Private underground parking space with lift •A jogging/walking path through beautiful gardens