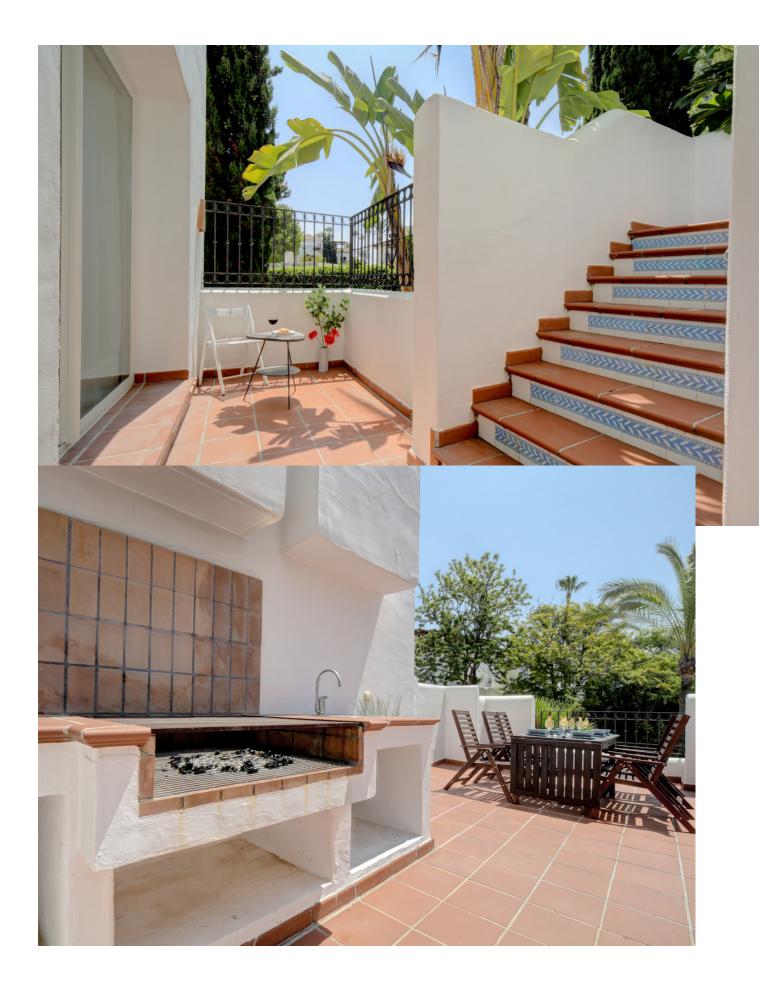

Sales - Apartment - Estepona 720.000€

This exquisite beachfront apartment, situated in the Prestigious Alcazaba Beach Resort, just a few steps from the beautiful beach of Estepona offers all the perks of a modern beach resort. Furnished to accommodate 6 guests, this property is wonderfully styled with modern décor, with a fresh Scandinavian style allowing for full relaxation. The Master Bedroom has a comfortable double bed coupled with an en-suite bathroom, where you also have access onto the veranda. The other two bedrooms are furnished with twin beds and feature large windows that fill the rooms with natural light. There is a fully fitted and equipped kitchen and one of the notable features of this property is the inside and spacious outside dining areas, both large enough to seat 6 guests. And, after a day spent exploring the beaches and town, guests can relax on the private rooftop patio, with dining space and BBQ area and breath-taking views Guests have access to all resort amenities including 7 swimming pools, gym, and private beach access. The property is located within a gated community (includes 24hr security onsite) giving you a safe and secure experience. Guests also have full access to the grounds, including jogging and walking paths through the beautiful gardens. Although we provide a relaxing tranquil vacation, we also understand that staying connected is important so the apartment offers Wi-Fi, laptop workspace and international television. Other notable amenities are: •7 Swimming pools. (One is heated) •Full gym and sauna •6 Tennis courts •Onsite restaurant and bar (seasonal) •Basketball court •Playground •Football pitch • Private underground parking space with lift •A jogging/walking path through beautiful gardens