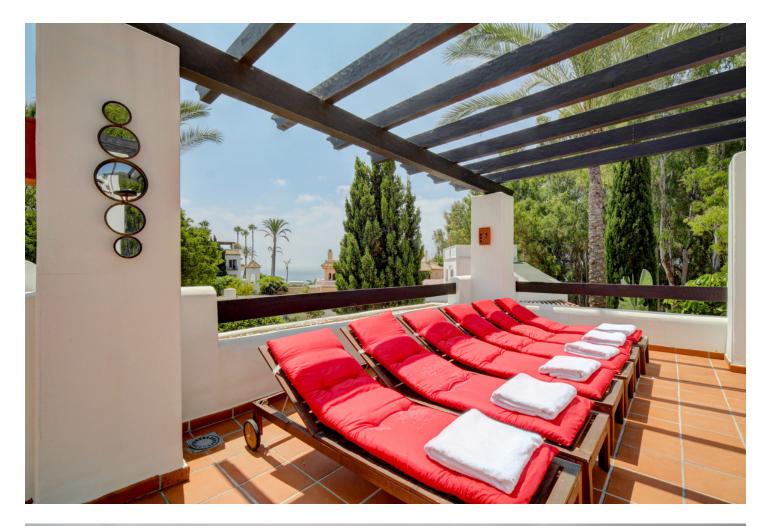

Sales - Apartment - Estepona 720.000€

This exquisite beachfront apartment, situated in the Prestigious Alcazaba Beach Resort, just a few steps from the beautiful beach of Estepona offers all the perks of a modern beach resort. Furnished to accommodate 6 guests, this property is wonderfully styled with modern décor, with a fresh Scandinavian style allowing for full relaxation. The Master Bedroom has a comfortable double bed coupled with an en-suite bathroom, where you also have access onto the veranda. The other two bedrooms are furnished with twin beds and feature large windows that fill the rooms with natural light. There is a fully fitted and equipped kitchen and one of the notable features of this property is the inside and spacious outside dining areas, both large enough to seat 6 guests. And, after a day spent exploring the beaches and town, guests can relax on the private rooftop patio, with dining space and BBQ area and breath-taking views Guests have access to all resort amenities including 7 swimming pools, gym, and private beach access. The property is located within a gated community (includes 24hr security onsite) giving you a safe and secure experience. Guests also have full access to the grounds, including jogging and walking paths through the beautiful gardens. Although we provide a relaxing tranquil vacation, we also understand that staying connected is important so the apartment offers Wi-Fi, laptop workspace and international television. Other notable amenities are: •7 Swimming pools. (One is heated) •Full gym and sauna •6 Tennis courts •Onsite restaurant and bar (seasonal) •Basketball court •Playground •Football pitch • Private underground parking space with lift •A jogging/walking path through beautiful gardens