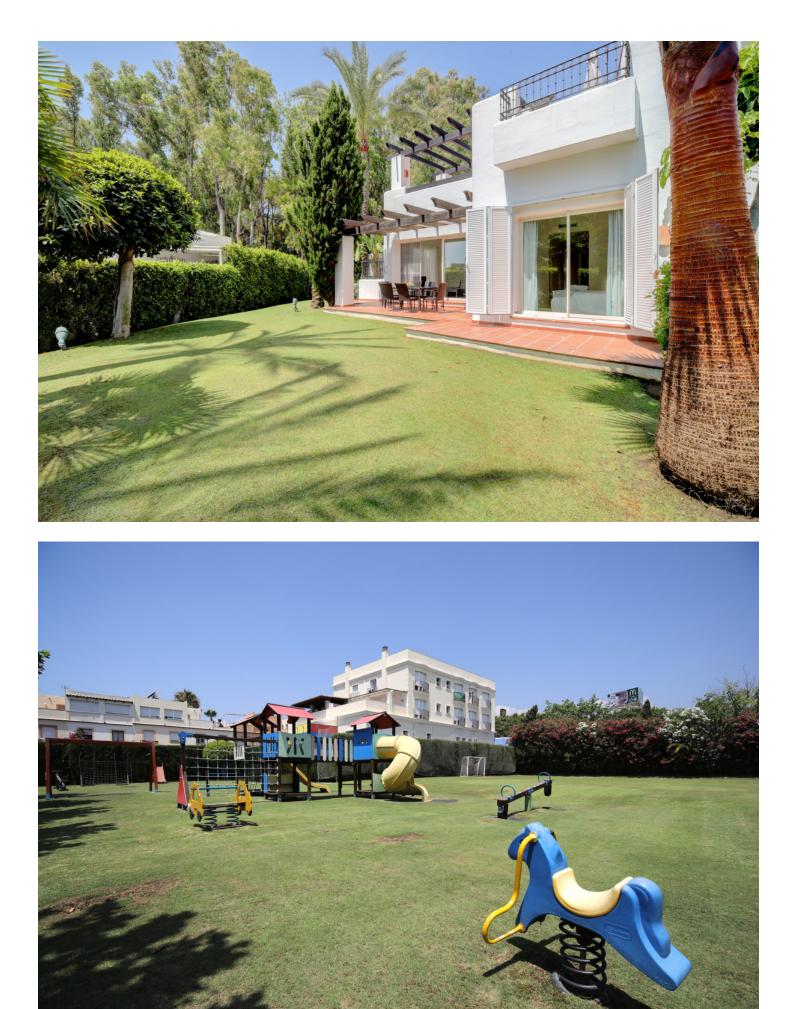

Sales - Apartment - Estepona 720.000€

This exquisite beachfront apartment, situated in the Prestigious Alcazaba Beach Resort, just a few steps from the beautiful beach of Estepona offers all the perks of a modern beach resort. Furnished to accommodate 6 guests, this property is wonderfully styled with modern décor, with a fresh Scandinavian style allowing for full relaxation. The Master Bedroom has a comfortable double bed coupled with an en-suite bathroom, where you also have access onto the veranda. The other two bedrooms are furnished with twin beds and feature large windows that fill the rooms with natural light. There is a fully fitted and equipped kitchen and one of the notable features of this property is the inside and spacious outside dining areas, both large enough to seat 6 guests. And, after a day spent exploring the beaches and town, guests can relax on the private rooftop patio, with dining space and BBQ area and breath-taking views Guests have access to all resort amenities including 7 swimming pools, gym, and private beach access. The property is located within a gated community (includes 24hr security onsite) giving you a safe and secure experience. Guests also have full access to the grounds, including jogging and walking paths through the beautiful gardens. Although we provide a relaxing tranquil vacation, we also understand that staying connected is important so the apartment offers Wi-Fi, laptop workspace and international television. Other notable amenities are: •7 Swimming pools. (One is heated) •Full gym and sauna •6 Tennis courts •Onsite restaurant and bar (seasonal) •Basketball court •Playground •Football pitch • Private underground parking space with lift •A jogging/walking path through beautiful gardens