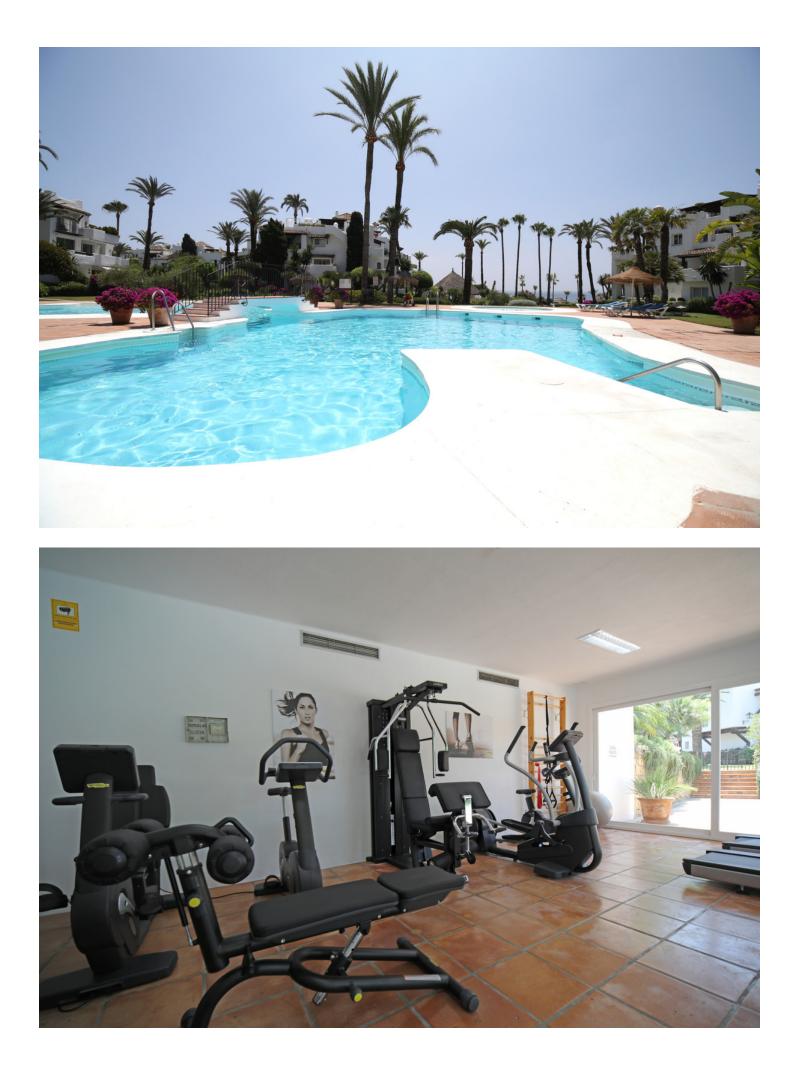

Sales - Apartment - Estepona 720.000€

This exquisite beachfront apartment, situated in the Prestigious Alcazaba Beach Resort, just a few steps from the beautiful beach of Estepona offers all the perks of a modern beach resort. Furnished to accommodate 6 guests, this property is wonderfully styled with modern décor, with a fresh Scandinavian style allowing for full relaxation. The Master Bedroom has a comfortable double bed coupled with an en-suite bathroom, where you also have access onto the veranda. The other two bedrooms are furnished with twin beds and feature large windows that fill the rooms with natural light. There is a fully fitted and equipped kitchen and one of the notable features of this property is the inside and spacious outside dining areas, both large enough to seat 6 guests. And, after a day spent exploring the beaches and town, guests can relax on the private rooftop patio, with dining space and BBQ area and breath-taking views Guests have access to all resort amenities including 7 swimming pools, gym, and private beach access. The property is located within a gated community (includes 24hr security onsite) giving you a safe and secure experience. Guests also have full access to the grounds, including jogging and walking paths through the beautiful gardens. Although we provide a relaxing tranquil vacation, we also understand that staying connected is important so the apartment offers Wi-Fi, laptop workspace and international television. Other notable amenities are: •7 Swimming pools. (One is heated) •Full gym and sauna •6 Tennis courts •Onsite restaurant and bar (seasonal) •Basketball court •Playground •Football pitch • Private underground parking space with lift •A jogging/walking path through beautiful gardens