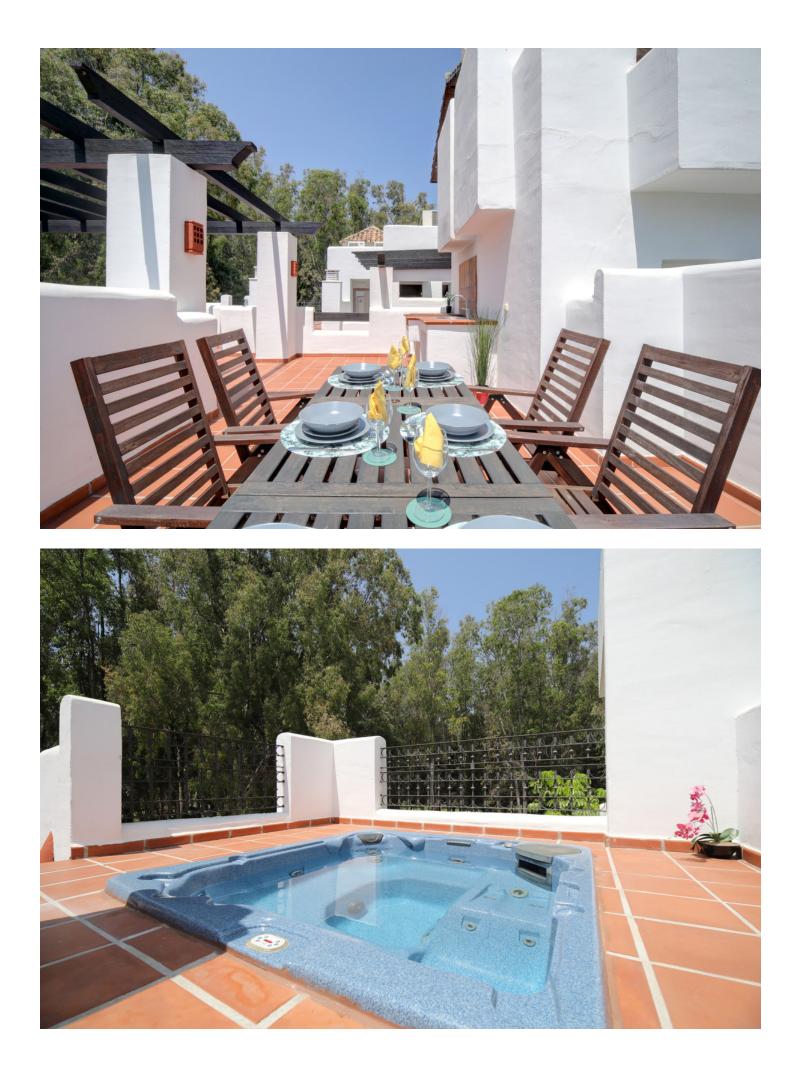

Sales - Apartment - Estepona 720.000€

This exquisite beachfront apartment, situated in the Prestigious Alcazaba Beach Resort, just a few steps from the beautiful beach of Estepona offers all the perks of a modern beach resort. Furnished to accommodate 6 guests, this property is wonderfully styled with modern décor, with a fresh Scandinavian style allowing for full relaxation. The Master Bedroom has a comfortable double bed coupled with an en-suite bathroom, where you also have access onto the veranda. The other two bedrooms are furnished with twin beds and feature large windows that fill the rooms with natural light. There is a fully fitted and equipped kitchen and one of the notable features of this property is the inside and spacious outside dining areas, both large enough to seat 6 guests. And, after a day spent exploring the beaches and town, guests can relax on the private rooftop patio, with dining space and BBQ area and breath-taking views Guests have access to all resort amenities including 7 swimming pools, gym, and private beach access. The property is located within a gated community (includes 24hr security onsite) giving you a safe and secure experience. Guests also have full access to the grounds, including jogging and walking paths through the beautiful gardens. Although we provide a relaxing tranquil vacation, we also understand that staying connected is important so the apartment offers Wi-Fi, laptop workspace and international television. Other notable amenities are: •7 Swimming pools. (One is heated) •Full gym and sauna •6 Tennis courts •Onsite restaurant and bar (seasonal) •Basketball court •Playground •Football pitch • Private underground parking space with lift •A jogging/walking path through beautiful gardens