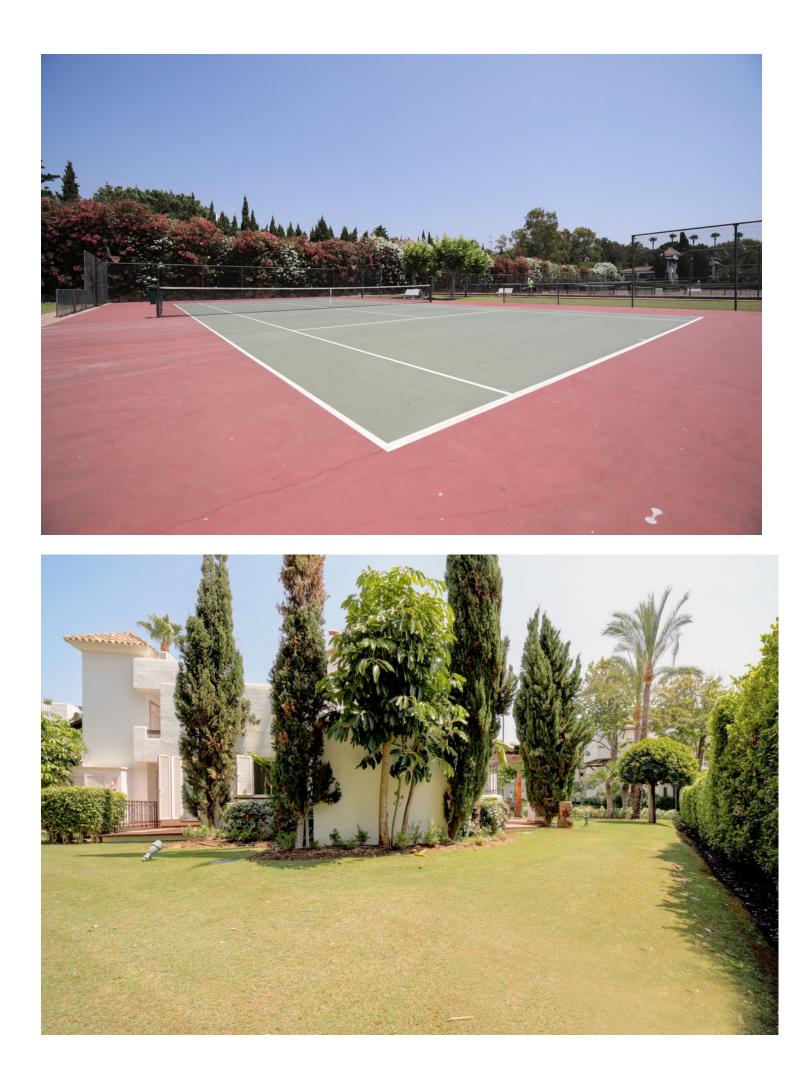

Sales - Apartment - Estepona 720.000€

This exquisite beachfront apartment, situated in the Prestigious Alcazaba Beach Resort, just a few steps from the beautiful beach of Estepona offers all the perks of a modern beach resort. Furnished to accommodate 6 guests, this property is wonderfully styled with modern décor, with a fresh Scandinavian style allowing for full relaxation. The Master Bedroom has a comfortable double bed coupled with an en-suite bathroom, where you also have access onto the veranda. The other two bedrooms are furnished with twin beds and feature large windows that fill the rooms with natural light. There is a fully fitted and equipped kitchen and one of the notable features of this property is the inside and spacious outside dining areas, both large enough to seat 6 guests. And, after a day spent exploring the beaches and town, guests can relax on the private rooftop patio, with dining space and BBQ area and breath-taking views Guests have access to all resort amenities including 7 swimming pools, gym, and private beach access. The property is located within a gated community (includes 24hr security onsite) giving you a safe and secure experience. Guests also have full access to the grounds, including jogging and walking paths through the beautiful gardens. Although we provide a relaxing tranquil vacation, we also understand that staying connected is important so the apartment offers Wi-Fi, laptop workspace and international television. Other notable amenities are: •7 Swimming pools. (One is heated) •Full gym and sauna •6 Tennis courts •Onsite restaurant and bar (seasonal) •Basketball court •Playground •Football pitch • Private underground parking space with lift •A jogging/walking path through beautiful gardens