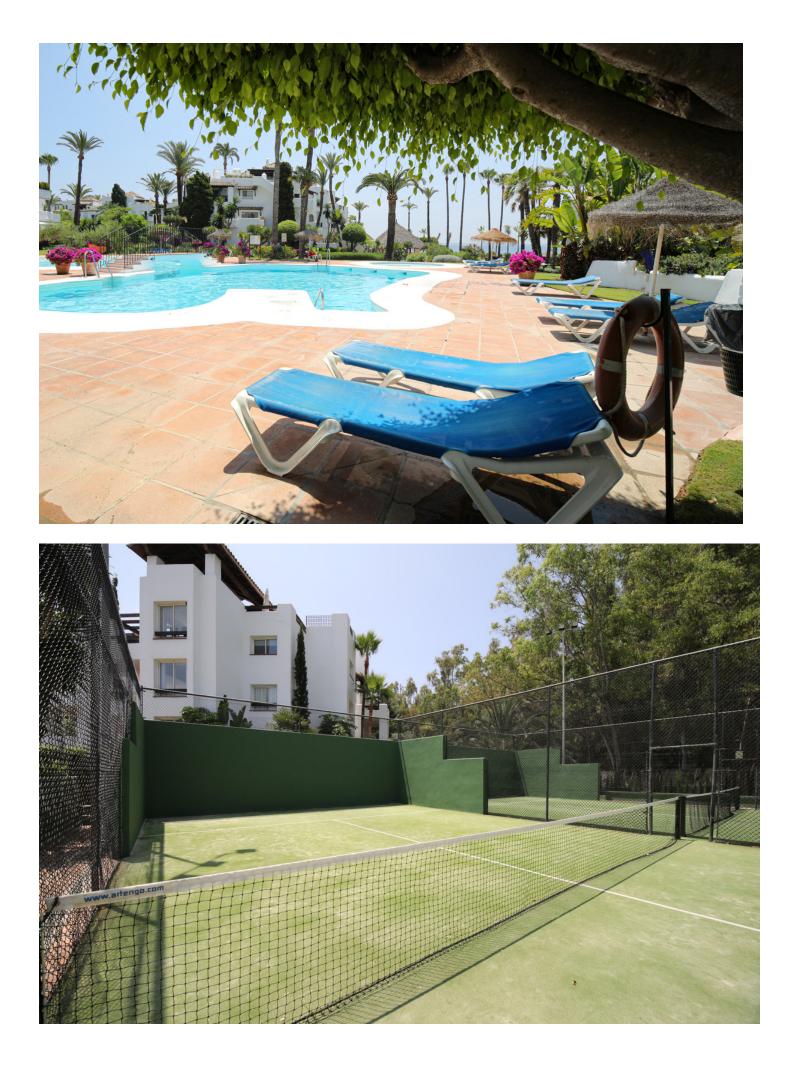

Sales - Apartment - Estepona 720.000€

This exquisite beachfront apartment, situated in the Prestigious Alcazaba Beach Resort, just a few steps from the beautiful beach of Estepona offers all the perks of a modern beach resort. Furnished to accommodate 6 guests, this property is wonderfully styled with modern décor, with a fresh Scandinavian style allowing for full relaxation. The Master Bedroom has a comfortable double bed coupled with an en-suite bathroom, where you also have access onto the veranda. The other two bedrooms are furnished with twin beds and feature large windows that fill the rooms with natural light. There is a fully fitted and equipped kitchen and one of the notable features of this property is the inside and spacious outside dining areas, both large enough to seat 6 guests. And, after a day spent exploring the beaches and town, guests can relax on the private rooftop patio, with dining space and BBQ area and breath-taking views Guests have access to all resort amenities including 7 swimming pools, gym, and private beach access. The property is located within a gated community (includes 24hr security onsite) giving you a safe and secure experience. Guests also have full access to the grounds, including jogging and walking paths through the beautiful gardens. Although we provide a relaxing tranquil vacation, we also understand that staying connected is important so the apartment offers Wi-Fi, laptop workspace and international television. Other notable amenities are: •7 Swimming pools. (One is heated) •Full gym and sauna •6 Tennis courts •Onsite restaurant and bar (seasonal) •Basketball court •Playground •Football pitch • Private underground parking space with lift •A jogging/walking path through beautiful gardens