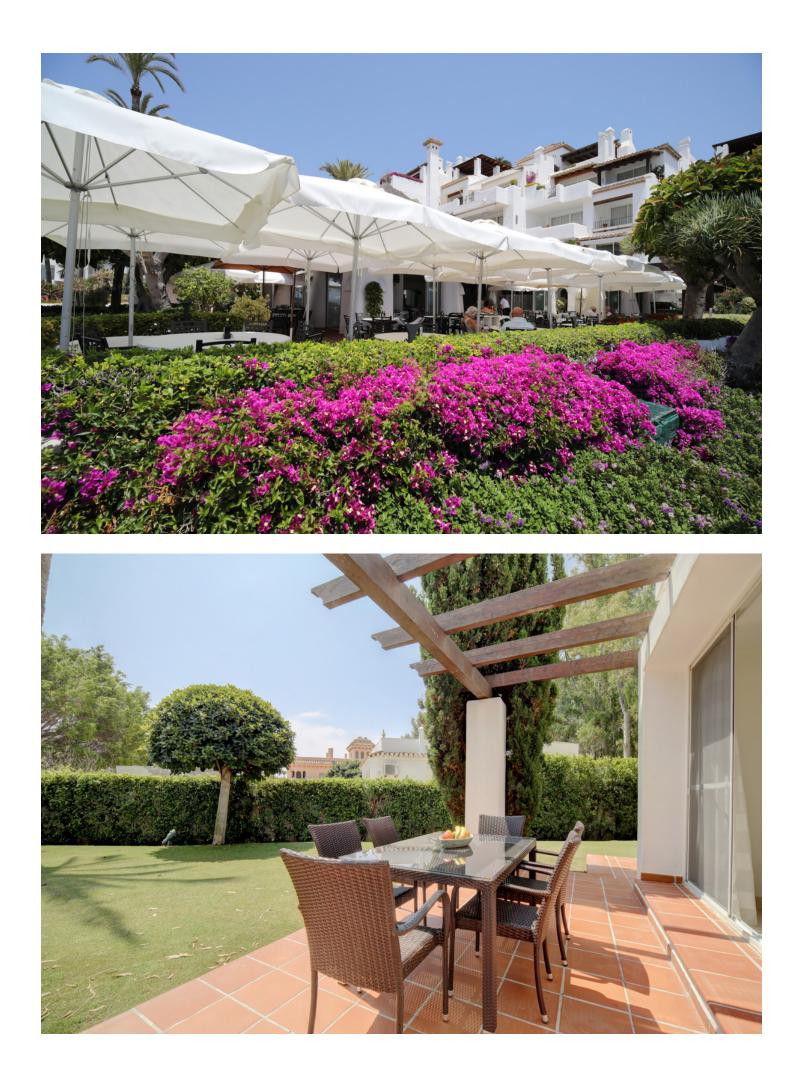

Sales - Apartment - Estepona 720.000€

This exquisite beachfront apartment, situated in the Prestigious Alcazaba Beach Resort, just a few steps from the beautiful beach of Estepona offers all the perks of a modern beach resort. Furnished to accommodate 6 guests, this property is wonderfully styled with modern décor, with a fresh Scandinavian style allowing for full relaxation. The Master Bedroom has a comfortable double bed coupled with an en-suite bathroom, where you also have access onto the veranda. The other two bedrooms are furnished with twin beds and feature large windows that fill the rooms with natural light. There is a fully fitted and equipped kitchen and one of the notable features of this property is the inside and spacious outside dining areas, both large enough to seat 6 guests. And, after a day spent exploring the beaches and town, guests can relax on the private rooftop patio, with dining space and BBQ area and breath-taking views Guests have access to all resort amenities including 7 swimming pools, gym, and private beach access. The property is located within a gated community (includes 24hr security onsite) giving you a safe and secure experience. Guests also have full access to the grounds, including jogging and walking paths through the beautiful gardens. Although we provide a relaxing tranquil vacation, we also understand that staying connected is important so the apartment offers Wi-Fi, laptop workspace and international television. Other notable amenities are: •7 Swimming pools. (One is heated) •Full gym and sauna •6 Tennis courts •Onsite restaurant and bar (seasonal) •Basketball court •Playground •Football pitch • Private underground parking space with lift •A jogging/walking path through beautiful gardens