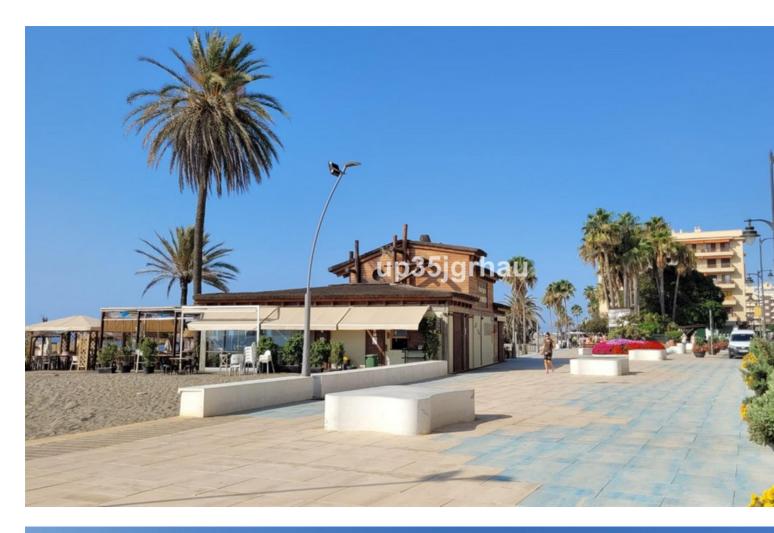

## Apartment

IBI: 120 EUR / year

Rubbish: 90 EUR / year

Studio in the center of Estepona, 50 meters from the beach, in a quiet alley on the first floor. The apartment has a fully fitted kitchen with a dining room, a living-bedroom with a built-in wardrobe and a bathroom with a shower. It is sold furnished. Ideal for investment due to its unbeatable location, it can be rented for long term or short term throughout the year. Middle Floor Studio, Estepona, Costa del Sol. 1 Bedroom, 1 Bathroom, Built 25 m<sup>2</sup>. Setting : Town, Beachside, Close To Shops, Close To Sea, Close To Schools. Orientation : South East. Condition : Excellent. Climate Control : Air Conditioning, Hot A/C, Cold A/C. Views : Beach, Street. Furniture : Fully Furnished. Kitchen : Fully Fitted. Parking : Garage, Covered, Private. Utilities : Electricity, Drinkable Water. Category : Holiday Homes, Investment.