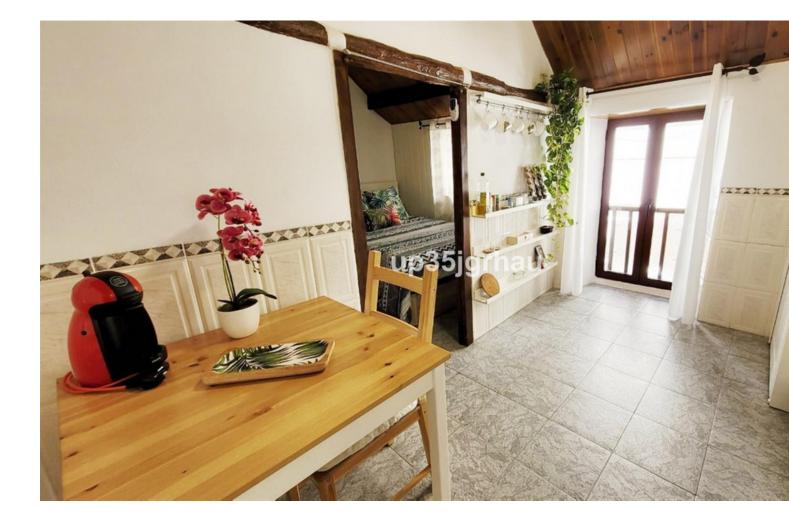

## Apartment

IBI: 120 EUR / year

Rubbish: 90 EUR / year

Studio in the center of Estepona, 50 meters from the beach, in a quiet alley on the first floor. The apartment has a fully fitted kitchen with a dining room, a living-bedroom with a built-in wardrobe and a bathroom with a shower. It is sold furnished. Ideal for investment due to its unbeatable location, it can be rented for long term or short term throughout the year. Middle Floor Studio, Estepona, Costa del Sol. 1 Bedroom, 1 Bathroom, Built 25 m<sup>2</sup>. Setting : Town, Beachside, Close To Shops, Close To Sea, Close To Schools. Orientation : South East. Condition : Excellent. Climate Control : Air Conditioning, Hot A/C, Cold A/C. Views : Beach, Street. Furniture : Fully Furnished. Kitchen : Fully Fitted. Parking : Garage, Covered, Private. Utilities : Electricity, Drinkable Water. Category : Holiday Homes, Investment.