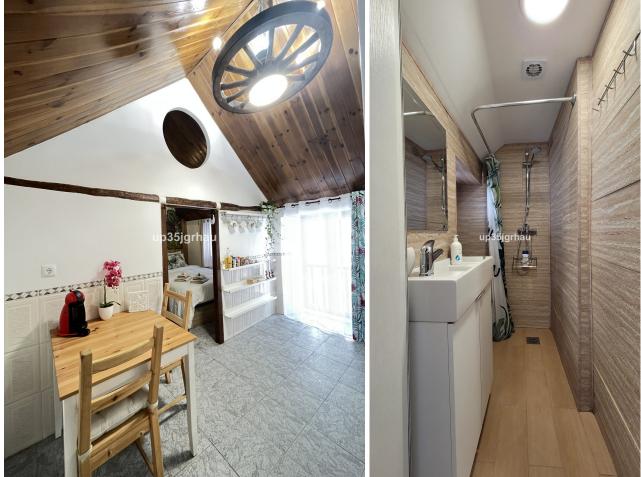

## Apartment

IBI: 120 EUR / year

Rubbish: 90 EUR / year

Studio in the center of Estepona, 50 meters from the beach, in a quiet alley on the first floor. The apartment has a fully fitted kitchen with a dining room, a living-bedroom with a built-in wardrobe and a bathroom with a shower. It is sold furnished. Ideal for investment due to its unbeatable location, it can be rented for long term or short term throughout the year. Middle Floor Studio, Estepona, Costa del Sol. 1 Bedroom, 1 Bathroom, Built 25 m<sup>2</sup>. Setting : Town, Beachside, Close To Shops, Close To Sea, Close To Schools. Orientation : South East. Condition : Excellent. Climate Control : Air Conditioning, Hot A/C, Cold A/C. Views : Beach, Street. Furniture : Fully Furnished. Kitchen : Fully Fitted. Parking : Garage, Covered, Private. Utilities : Electricity, Drinkable Water. Category : Holiday Homes, Investment.