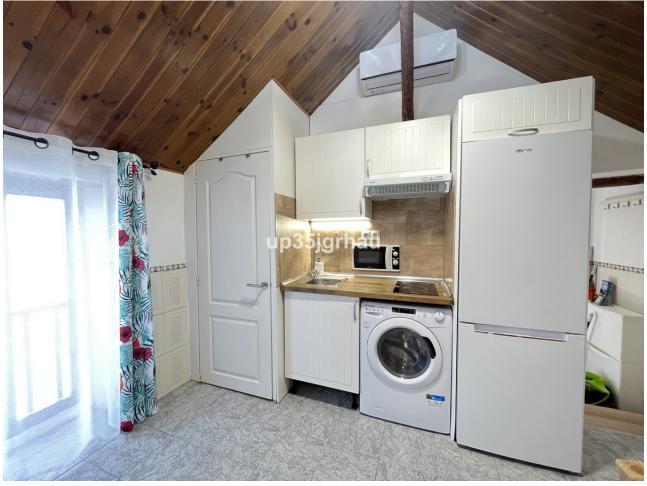

## Apartment

IBI: 120 EUR / year

Rubbish: 90 EUR / year

Studio in the center of Estepona, 50 meters from the beach, in a quiet alley on the first floor. The apartment has a fully fitted kitchen with a dining room, a living-bedroom with a built-in wardrobe and a bathroom with a shower. It is sold furnished. Ideal for investment due to its unbeatable location, it can be rented for long term or short term throughout the year. Middle Floor Studio, Estepona, Costa del Sol. 1 Bedroom, 1 Bathroom, Built 25 m<sup>2</sup>. Setting : Town, Beachside, Close To Shops, Close To Sea, Close To Schools. Orientation : South East. Condition : Excellent. Climate Control : Air Conditioning, Hot A/C, Cold A/C. Views : Beach, Street. Furniture : Fully Furnished. Kitchen : Fully Fitted. Parking : Garage, Covered, Private. Utilities : Electricity, Drinkable Water. Category : Holiday Homes, Investment.