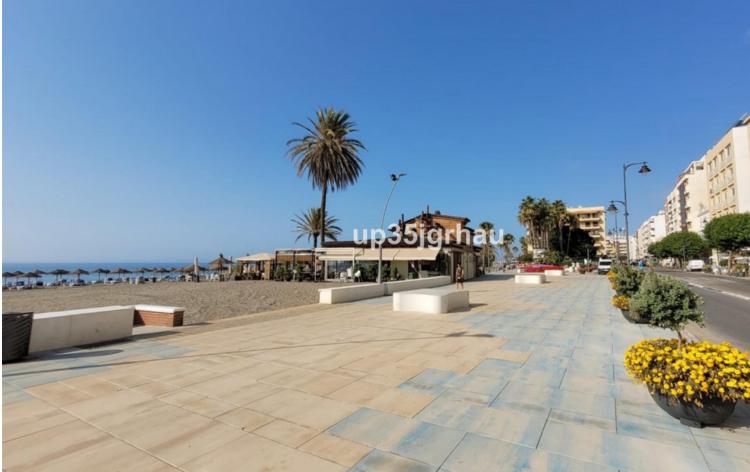

## Apartment

IBI: 120 EUR / year

Rubbish: 90 EUR / year

Studio in the center of Estepona, 50 meters from the beach, in a quiet alley on the first floor. The apartment has a fully fitted kitchen with a dining room, a living-bedroom with a built-in wardrobe and a bathroom with a shower. It is sold furnished. Ideal for investment due to its unbeatable location, it can be rented for long term or short term throughout the year. Middle Floor Studio, Estepona, Costa del Sol. 1 Bedroom, 1 Bathroom, Built 25 m<sup>2</sup>. Setting : Town, Beachside, Close To Shops, Close To Sea, Close To Schools. Orientation : South East. Condition : Excellent. Climate Control : Air Conditioning, Hot A/C, Cold A/C. Views : Beach, Street. Furniture : Fully Furnished. Kitchen : Fully Fitted. Parking : Garage, Covered, Private. Utilities : Electricity, Drinkable Water. Category : Holiday Homes, Investment.