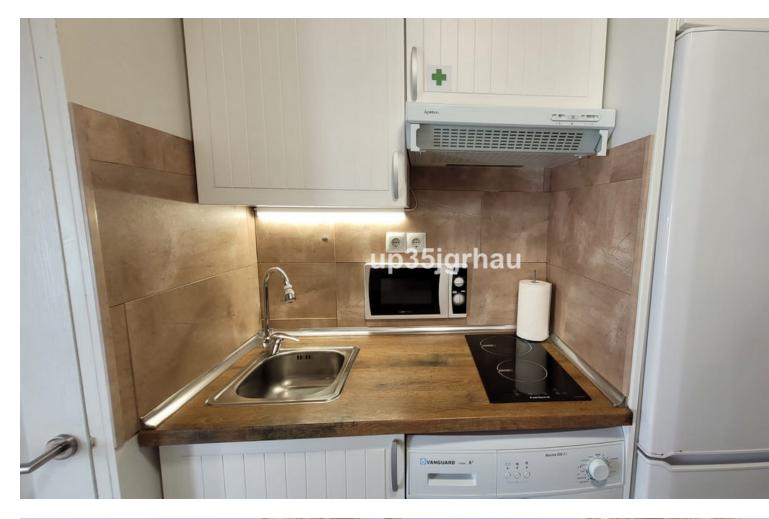

## Apartment

IBI: 120 EUR / year

Rubbish: 90 EUR / year

Studio in the center of Estepona, 50 meters from the beach, in a quiet alley on the first floor. The apartment has a fully fitted kitchen with a dining room, a living-bedroom with a built-in wardrobe and a bathroom with a shower. It is sold furnished. Ideal for investment due to its unbeatable location, it can be rented for long term or short term throughout the year. Middle Floor Studio, Estepona, Costa del Sol. 1 Bedroom, 1 Bathroom, Built 25 m<sup>2</sup>. Setting : Town, Beachside, Close To Shops, Close To Sea, Close To Schools. Orientation : South East. Condition : Excellent. Climate Control : Air Conditioning, Hot A/C, Cold A/C. Views : Beach, Street. Furniture : Fully Furnished. Kitchen : Fully Fitted. Parking : Garage, Covered, Private. Utilities : Electricity, Drinkable Water. Category : Holiday Homes, Investment.