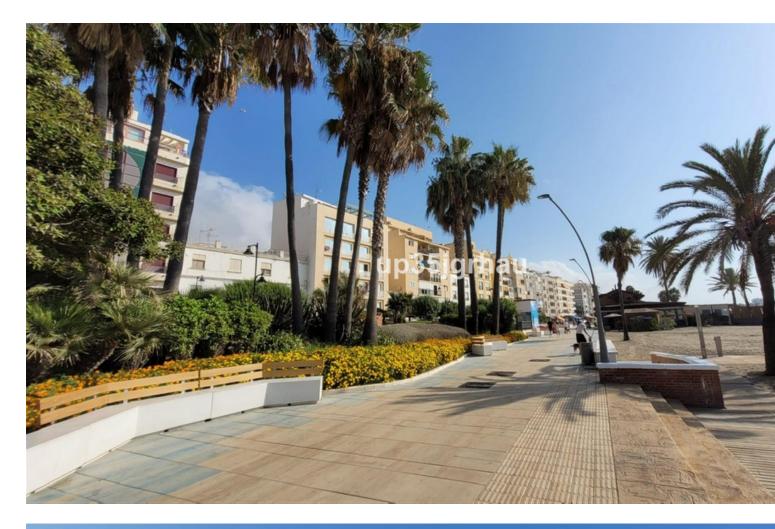

## Apartment

IBI: 120 EUR / year

Rubbish: 90 EUR / year

Studio in the center of Estepona, 50 meters from the beach, in a quiet alley on the first floor. The apartment has a fully fitted kitchen with a dining room, a living-bedroom with a built-in wardrobe and a bathroom with a shower. It is sold furnished. Ideal for investment due to its unbeatable location, it can be rented for long term or short term throughout the year. Middle Floor Studio, Estepona, Costa del Sol. 1 Bedroom, 1 Bathroom, Built 25 m<sup>2</sup>. Setting : Town, Beachside, Close To Shops, Close To Sea, Close To Schools. Orientation : South East. Condition : Excellent. Climate Control : Air Conditioning, Hot A/C, Cold A/C. Views : Beach, Street. Furniture : Fully Furnished. Kitchen : Fully Fitted. Parking : Garage, Covered, Private. Utilities : Electricity, Drinkable Water. Category : Holiday Homes, Investment.