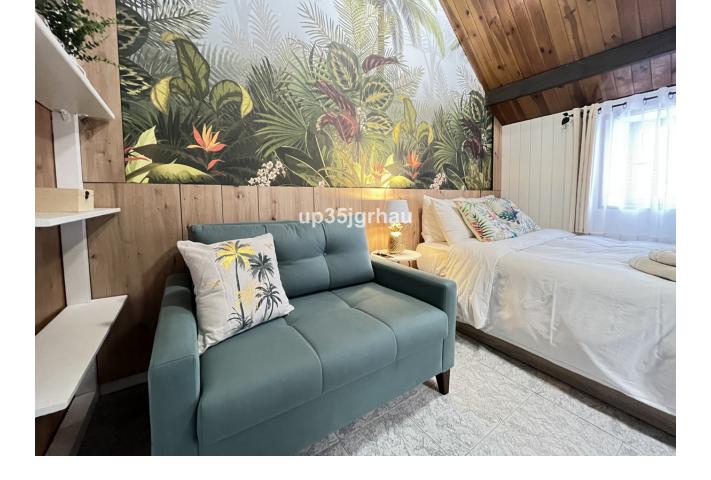

## Apartment

IBI: 120 EUR / year

Rubbish: 90 EUR / year

Studio in the center of Estepona, 50 meters from the beach, in a quiet alley on the first floor. The apartment has a fully fitted kitchen with a dining room, a living-bedroom with a built-in wardrobe and a bathroom with a shower. It is sold furnished. Ideal for investment due to its unbeatable location, it can be rented for long term or short term throughout the year. Middle Floor Studio, Estepona, Costa del Sol. 1 Bedroom, 1 Bathroom, Built 25 m<sup>2</sup>. Setting : Town, Beachside, Close To Shops, Close To Sea, Close To Schools. Orientation : South East. Condition : Excellent. Climate Control : Air Conditioning, Hot A/C, Cold A/C. Views : Beach, Street. Furniture : Fully Furnished. Kitchen : Fully Fitted. Parking : Garage, Covered, Private. Utilities : Electricity, Drinkable Water. Category : Holiday Homes, Investment.