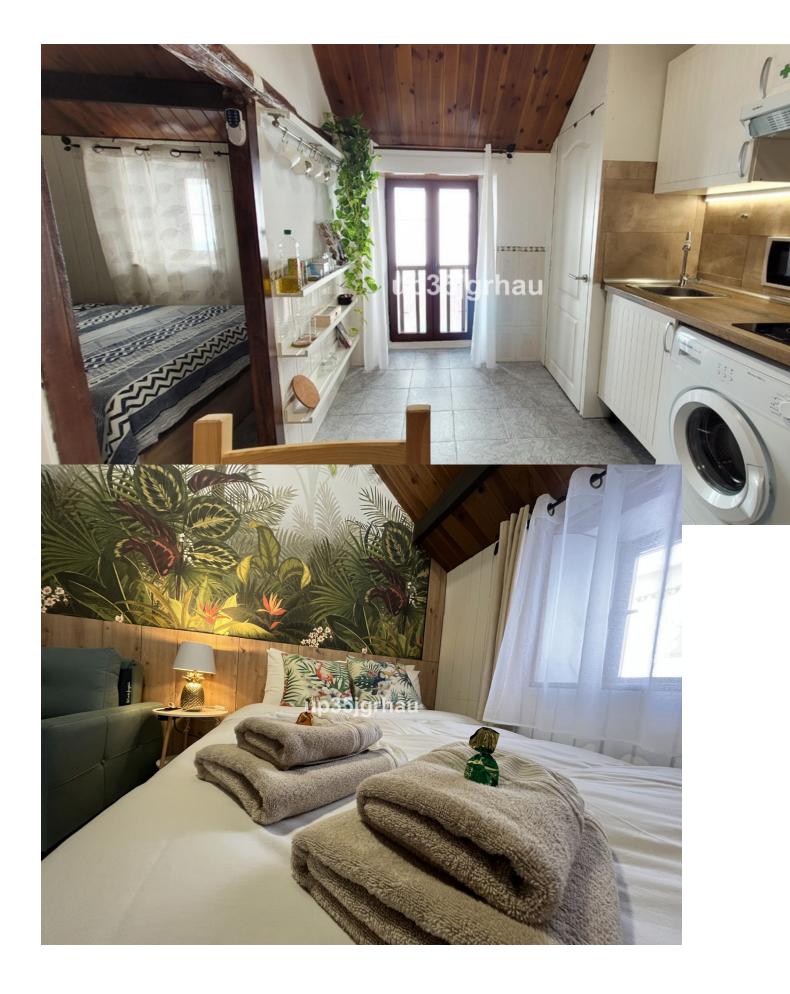

## Apartment

IBI: 120 EUR / year

Rubbish: 90 EUR / year

Studio in the center of Estepona, 50 meters from the beach, in a quiet alley on the first floor. The apartment has a fully fitted kitchen with a dining room, a living-bedroom with a built-in wardrobe and a bathroom with a shower. It is sold furnished. Ideal for investment due to its unbeatable location, it can be rented for long term or short term throughout the year. Middle Floor Studio, Estepona, Costa del Sol. 1 Bedroom, 1 Bathroom, Built 25 m<sup>2</sup>. Setting : Town, Beachside, Close To Shops, Close To Sea, Close To Schools. Orientation : South East. Condition : Excellent. Climate Control : Air Conditioning, Hot A/C, Cold A/C. Views : Beach, Street. Furniture : Fully Furnished. Kitchen : Fully Fitted. Parking : Garage, Covered, Private. Utilities : Electricity, Drinkable Water. Category : Holiday Homes, Investment.