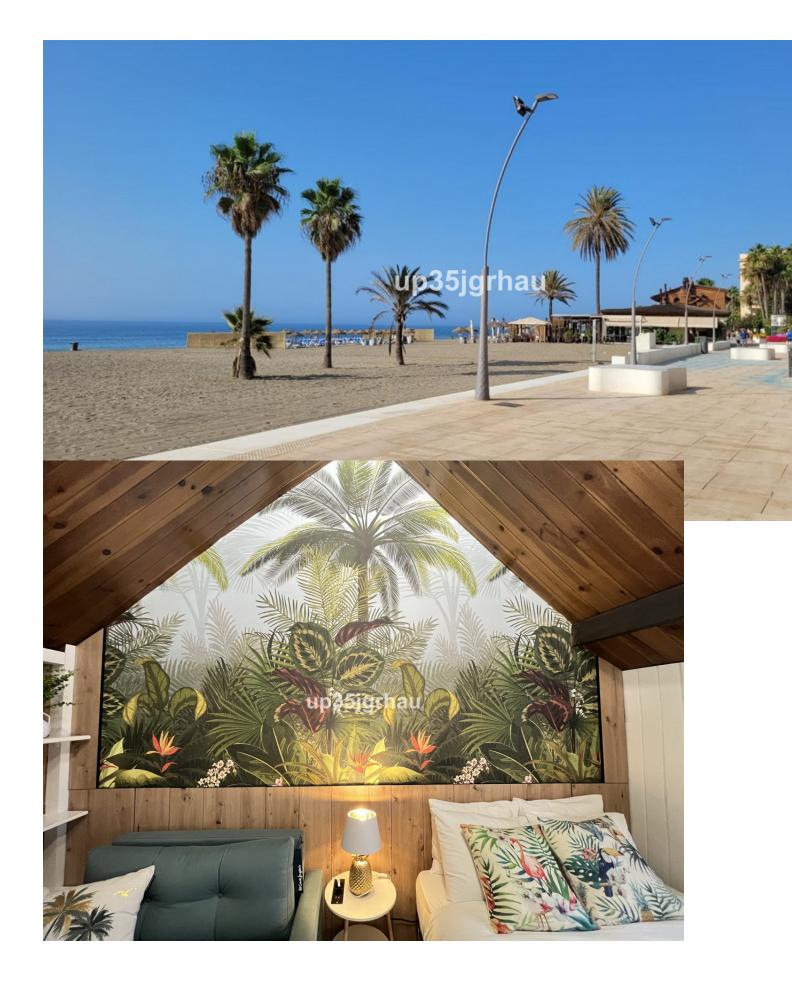

## Apartment

IBI: 120 EUR / year

Rubbish: 90 EUR / year

Studio in the center of Estepona, 50 meters from the beach, in a quiet alley on the first floor. The apartment has a fully fitted kitchen with a dining room, a living-bedroom with a built-in wardrobe and a bathroom with a shower. It is sold furnished. Ideal for investment due to its unbeatable location, it can be rented for long term or short term throughout the year. Middle Floor Studio, Estepona, Costa del Sol. 1 Bedroom, 1 Bathroom, Built 25 m<sup>2</sup>. Setting : Town, Beachside, Close To Shops, Close To Sea, Close To Schools. Orientation : South East. Condition : Excellent. Climate Control : Air Conditioning, Hot A/C, Cold A/C. Views : Beach, Street. Furniture : Fully Furnished. Kitchen : Fully Fitted. Parking : Garage, Covered, Private. Utilities : Electricity, Drinkable Water. Category : Holiday Homes, Investment.