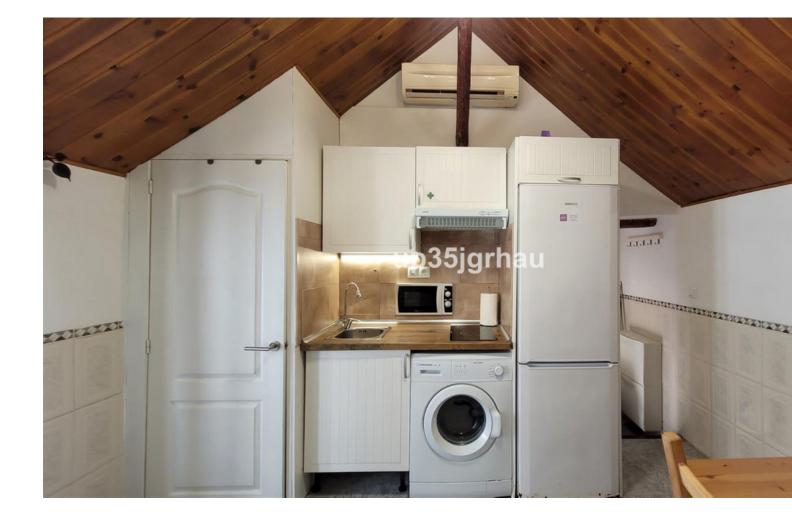

## Apartment

IBI: 120 EUR / year

Rubbish: 90 EUR / year

Studio in the center of Estepona, 50 meters from the beach, in a quiet alley on the first floor. The apartment has a fully fitted kitchen with a dining room, a living-bedroom with a built-in wardrobe and a bathroom with a shower. It is sold furnished. Ideal for investment due to its unbeatable location, it can be rented for long term or short term throughout the year. Middle Floor Studio, Estepona, Costa del Sol. 1 Bedroom, 1 Bathroom, Built 25 m<sup>2</sup>. Setting : Town, Beachside, Close To Shops, Close To Sea, Close To Schools. Orientation : South East. Condition : Excellent. Climate Control : Air Conditioning, Hot A/C, Cold A/C. Views : Beach, Street. Furniture : Fully Furnished. Kitchen : Fully Fitted. Parking : Garage, Covered, Private. Utilities : Electricity, Drinkable Water. Category : Holiday Homes, Investment.