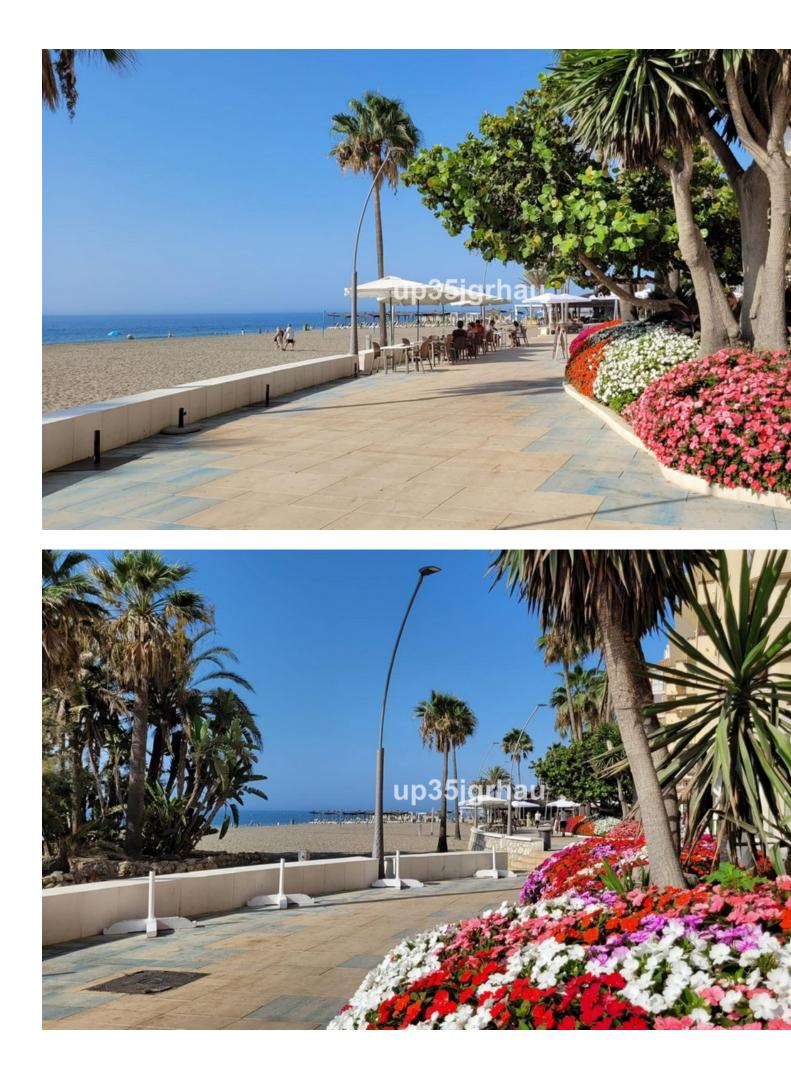

## Apartment

IBI: 120 EUR / year

Rubbish: 90 EUR / year

Studio in the center of Estepona, 50 meters from the beach, in a quiet alley on the first floor. The apartment has a fully fitted kitchen with a dining room, a living-bedroom with a built-in wardrobe and a bathroom with a shower. It is sold furnished. Ideal for investment due to its unbeatable location, it can be rented for long term or short term throughout the year. Middle Floor Studio, Estepona, Costa del Sol. 1 Bedroom, 1 Bathroom, Built 25 m<sup>2</sup>. Setting : Town, Beachside, Close To Shops, Close To Sea, Close To Schools. Orientation : South East. Condition : Excellent. Climate Control : Air Conditioning, Hot A/C, Cold A/C. Views : Beach, Street. Furniture : Fully Furnished. Kitchen : Fully Fitted. Parking : Garage, Covered, Private. Utilities : Electricity, Drinkable Water. Category : Holiday Homes, Investment.