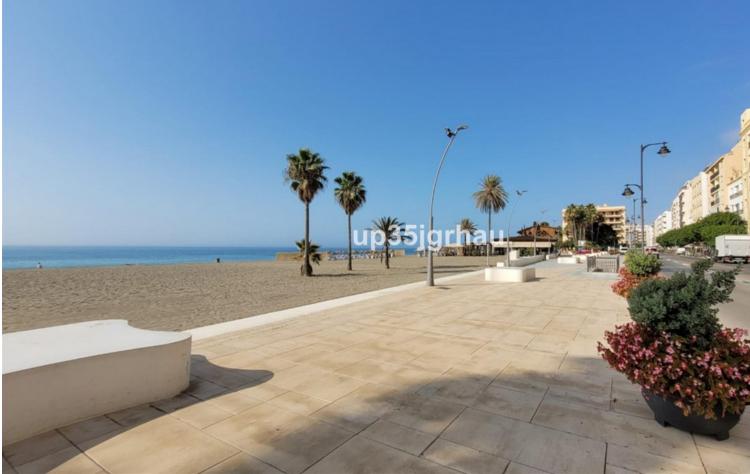

## Apartment

IBI: 120 EUR / year

Rubbish: 90 EUR / year

Studio in the center of Estepona, 50 meters from the beach, in a quiet alley on the first floor. The apartment has a fully fitted kitchen with a dining room, a living-bedroom with a built-in wardrobe and a bathroom with a shower. It is sold furnished. Ideal for investment due to its unbeatable location, it can be rented for long term or short term throughout the year. Middle Floor Studio, Estepona, Costa del Sol. 1 Bedroom, 1 Bathroom, Built 25 m<sup>2</sup>. Setting : Town, Beachside, Close To Shops, Close To Sea, Close To Schools. Orientation : South East. Condition : Excellent. Climate Control : Air Conditioning, Hot A/C, Cold A/C. Views : Beach, Street. Furniture : Fully Furnished. Kitchen : Fully Fitted. Parking : Garage, Covered, Private. Utilities : Electricity, Drinkable Water. Category : Holiday Homes, Investment.