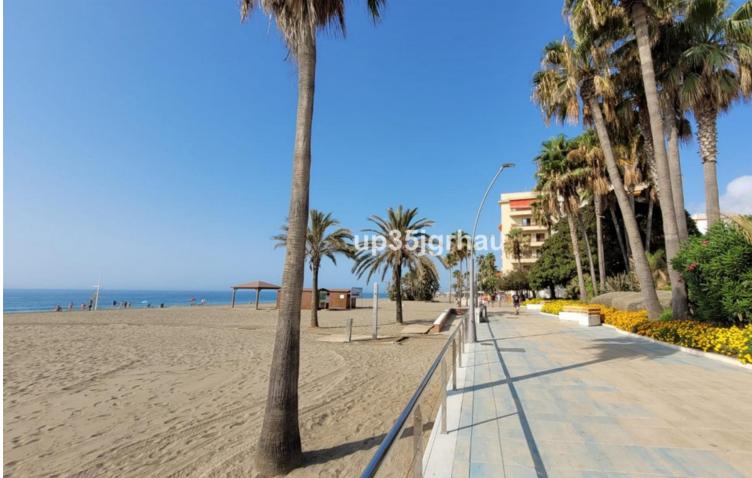

## Apartment

IBI: 120 EUR / year

Rubbish: 90 EUR / year

Studio in the center of Estepona, 50 meters from the beach, in a quiet alley on the first floor. The apartment has a fully fitted kitchen with a dining room, a living-bedroom with a built-in wardrobe and a bathroom with a shower. It is sold furnished. Ideal for investment due to its unbeatable location, it can be rented for long term or short term throughout the year. Middle Floor Studio, Estepona, Costa del Sol. 1 Bedroom, 1 Bathroom, Built 25 m<sup>2</sup>. Setting : Town, Beachside, Close To Shops, Close To Sea, Close To Schools. Orientation : South East. Condition : Excellent. Climate Control : Air Conditioning, Hot A/C, Cold A/C. Views : Beach, Street. Furniture : Fully Furnished. Kitchen : Fully Fitted. Parking : Garage, Covered, Private. Utilities : Electricity, Drinkable Water. Category : Holiday Homes, Investment.