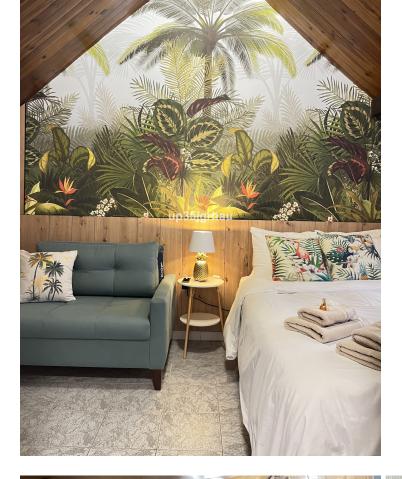

## Apartment

IBI: 120 EUR / year

Rubbish: 90 EUR / year

Studio in the center of Estepona, 50 meters from the beach, in a quiet alley on the first floor. The apartment has a fully fitted kitchen with a dining room, a living-bedroom with a built-in wardrobe and a bathroom with a shower. It is sold furnished. Ideal for investment due to its unbeatable location, it can be rented for long term or short term throughout the year. Middle Floor Studio, Estepona, Costa del Sol. 1 Bedroom, 1 Bathroom, Built 25 m<sup>2</sup>. Setting : Town, Beachside, Close To Shops, Close To Sea, Close To Schools. Orientation : South East. Condition : Excellent. Climate Control : Air Conditioning, Hot A/C, Cold A/C. Views : Beach, Street. Furniture : Fully Furnished. Kitchen : Fully Fitted. Parking : Garage, Covered, Private. Utilities : Electricity, Drinkable Water. Category : Holiday Homes, Investment.