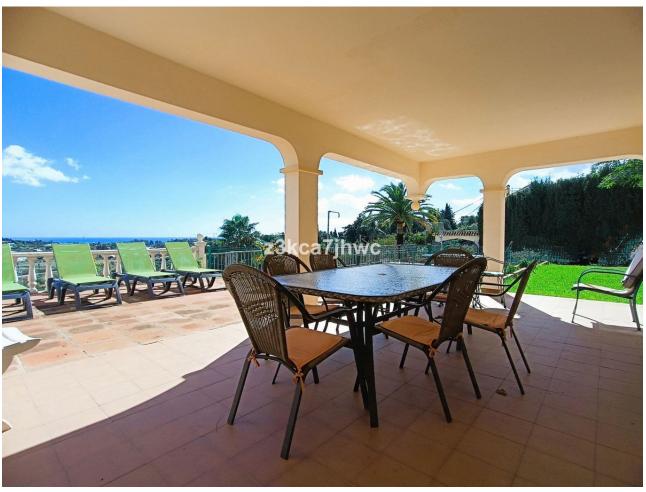

## Sales - House - Estepona 850.000€

Estepona House

IBI: 785 EUR / year Rubbish: 128 EUR / year

6

4

392 m2

4298 m2

RUSTIC PROPERTY IN EL PADRON - ESTEPONA Property with two homes built on a plot of 4298m2 and 392m2 built. It has 2 entrances and is located 5 minutes by car from El Padrón beach and the Laguna Village Resort, Hotel Kempinski, shopping centers and 15 minutes from the center of Estepona. With spectacular views of the Estepona mountains and the Mediterranean Sea. The main house has an area of 195m2, four bedrooms, two full bathrooms plus a toilet in the covered area intended for leisure and expansion. Large living room with fireplace, kitchen with access to barbecue area with slate floor and benches, beautiful 25m2 covered porch and extensive solarium area next to the pool. The 61 m2 apartment has two other adjoining rooms, a full bathroom and a third attached room that could be converted into a kitchen and with direct views of the sea and the fruit trees of the property. Well-kept grass garden that surrounds the 47.28m2 pool with sea views, as well as a wide variety of palm trees and plants that adorn the exterior of this Villa, and an orchard with different fruit trees. It has drinking water from a well and local network water. Solar panels, water tank, sold furnished, machine room under the pool, entrances to the property through iron gates. In compliance with Decree of the Government of Andalusia 2182005 of October 11, the client is informed that notary, registration, and ITP expenses are not included in the price. On the contrary, real estate intermediation expenses are included. The consumer has the right to be given a copy of the corresponding Abbreviated Information Document for the home.