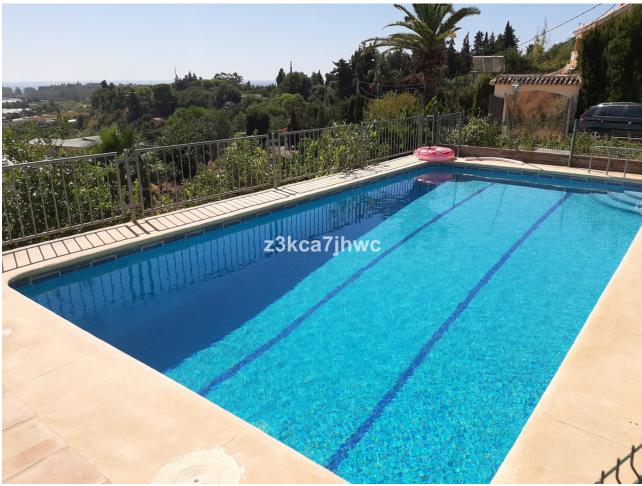

## Sales - House - Estepona 850.000€

Estepona House

IBI: 785 EUR / year Rubbish: 128 EUR / year

6

4

392 m2

4298 m2

RUSTIC PROPERTY IN EL PADRON - ESTEPONA Property with two homes built on a plot of 4298m2 and 392m2 built. It has 2 entrances and is located 5 minutes by car from El Padrón beach and the Laguna Village Resort, Hotel Kempinski, shopping centers and 15 minutes from the center of Estepona. With spectacular views of the Estepona mountains and the Mediterranean Sea. The main house has an area of 195m2, four bedrooms, two full bathrooms plus a toilet in the covered area intended for leisure and expansion. Large living room with fireplace, kitchen with access to barbecue area with slate floor and benches, beautiful 25m2 covered porch and extensive solarium area next to the pool. The 61 m2 apartment has two other adjoining rooms, a full bathroom and a third attached room that could be converted into a kitchen and with direct views of the sea and the fruit trees of the property. Well-kept grass garden that surrounds the 47.28m2 pool with sea views, as well as a wide variety of palm trees and plants that adorn the exterior of this Villa, and an orchard with different fruit trees. It has drinking water from a well and local network water. Solar panels, water tank, sold furnished, machine room under the pool, entrances to the property through iron gates. In compliance with Decree of the Government of Andalusia 2182005 of October 11, the client is informed that notary, registration, and ITP expenses are not included in the price. On the contrary, real estate intermediation expenses are included. The consumer has the right to be given a copy of the corresponding Abbreviated Information Document for the home.