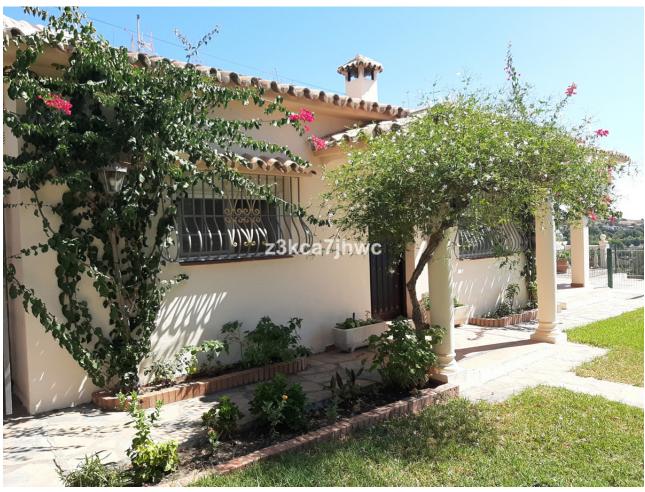

## Sales - House - Estepona 850.000€

Estepona House

IBI: 785 EUR / year Rubbish: 128 EUR / year

6

4

392 m2

4298 m2

RUSTIC PROPERTY IN EL PADRON - ESTEPONA Property with two homes built on a plot of 4298m2 and 392m2 built. It has 2 entrances and is located 5 minutes by car from El Padrón beach and the Laguna Village Resort, Hotel Kempinski, shopping centers and 15 minutes from the center of Estepona. With spectacular views of the Estepona mountains and the Mediterranean Sea. The main house has an area of 195m2, four bedrooms, two full bathrooms plus a toilet in the covered area intended for leisure and expansion. Large living room with fireplace, kitchen with access to barbecue area with slate floor and benches, beautiful 25m2 covered porch and extensive solarium area next to the pool. The 61 m2 apartment has two other adjoining rooms, a full bathroom and a third attached room that could be converted into a kitchen and with direct views of the sea and the fruit trees of the property. Well-kept grass garden that surrounds the 47.28m2 pool with sea views, as well as a wide variety of palm trees and plants that adorn the exterior of this Villa, and an orchard with different fruit trees. It has drinking water from a well and local network water. Solar panels, water tank, sold furnished, machine room under the pool, entrances to the property through iron gates. In compliance with Decree of the Government of Andalusia 2182005 of October 11, the client is informed that notary, registration, and ITP expenses are not included in the price. On the contrary, real estate intermediation expenses are included. The consumer has the right to be given a copy of the corresponding Abbreviated Information Document for the home.