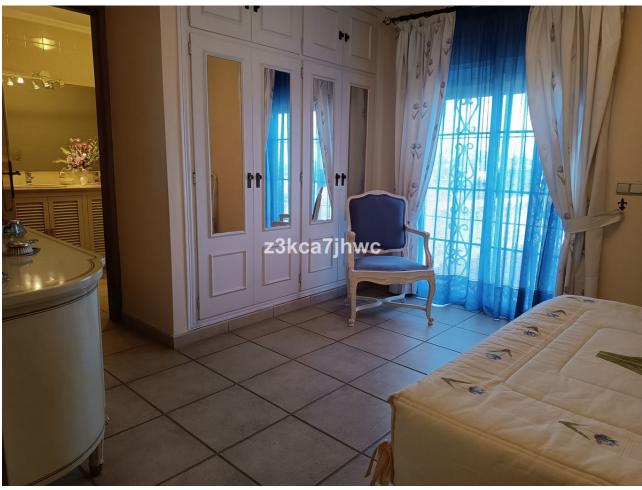

## Sales - House - Estepona 850.000€

Estepona House

IBI: 785 EUR / year Rubbish: 128 EUR / year

6

4

392 m2

4298 m2

RUSTIC PROPERTY IN EL PADRON - ESTEPONA Property with two homes built on a plot of 4298m2 and 392m2 built. It has 2 entrances and is located 5 minutes by car from El Padrón beach and the Laguna Village Resort, Hotel Kempinski, shopping centers and 15 minutes from the center of Estepona. With spectacular views of the Estepona mountains and the Mediterranean Sea. The main house has an area of 195m2, four bedrooms, two full bathrooms plus a toilet in the covered area intended for leisure and expansion. Large living room with fireplace, kitchen with access to barbecue area with slate floor and benches, beautiful 25m2 covered porch and extensive solarium area next to the pool. The 61 m2 apartment has two other adjoining rooms, a full bathroom and a third attached room that could be converted into a kitchen and with direct views of the sea and the fruit trees of the property. Well-kept grass garden that surrounds the 47.28m2 pool with sea views, as well as a wide variety of palm trees and plants that adorn the exterior of this Villa, and an orchard with different fruit trees. It has drinking water from a well and local network water. Solar panels, water tank, sold furnished, machine room under the pool, entrances to the property through iron gates. In compliance with Decree of the Government of Andalusia 2182005 of October 11, the client is informed that notary, registration, and ITP expenses are not included in the price. On the contrary, real estate intermediation expenses are included. The consumer has the right to be given a copy of the corresponding Abbreviated Information Document for the home.