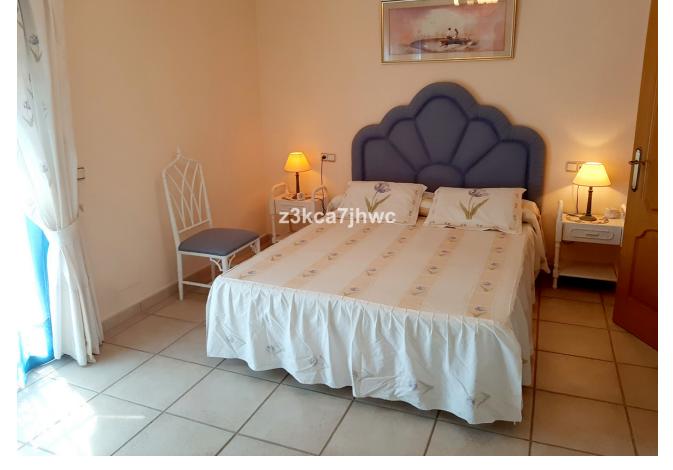

## Sales - House - Estepona 850.000€

Estepona House

IBI: 785 EUR / year Rubbish: 128 EUR / year

6

4

392 m2

4298 m2

RUSTIC PROPERTY IN EL PADRON - ESTEPONA Property with two homes built on a plot of 4298m2 and 392m2 built. It has 2 entrances and is located 5 minutes by car from El Padrón beach and the Laguna Village Resort, Hotel Kempinski, shopping centers and 15 minutes from the center of Estepona. With spectacular views of the Estepona mountains and the Mediterranean Sea. The main house has an area of 195m2, four bedrooms, two full bathrooms plus a toilet in the covered area intended for leisure and expansion. Large living room with fireplace, kitchen with access to barbecue area with slate floor and benches, beautiful 25m2 covered porch and extensive solarium area next to the pool. The 61 m2 apartment has two other adjoining rooms, a full bathroom and a third attached room that could be converted into a kitchen and with direct views of the sea and the fruit trees of the property. Well-kept grass garden that surrounds the 47.28m2 pool with sea views, as well as a wide variety of palm trees and plants that adorn the exterior of this Villa, and an orchard with different fruit trees. It has drinking water from a well and local network water. Solar panels, water tank, sold furnished, machine room under the pool, entrances to the property through iron gates. In compliance with Decree of the Government of Andalusia 2182005 of October 11, the client is informed that notary, registration, and ITP expenses are not included in the price. On the contrary, real estate intermediation expenses are included. The consumer has the right to be given a copy of the corresponding Abbreviated Information Document for the home.