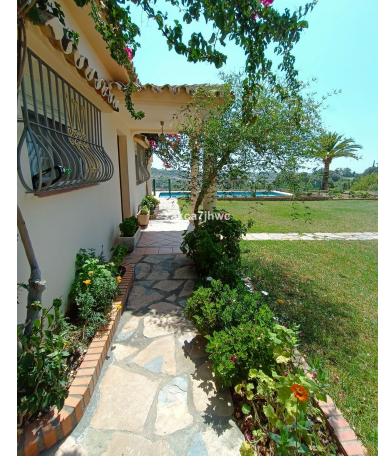

## Sales - House - Estepona 850.000€

Estepona House

IBI: 785 EUR / year Rubbish: 128 EUR / year

6

4

392 m2

4298 m2

RUSTIC PROPERTY IN EL PADRON - ESTEPONA Property with two homes built on a plot of 4298m2 and 392m2 built. It has 2 entrances and is located 5 minutes by car from El Padrón beach and the Laguna Village Resort, Hotel Kempinski, shopping centers and 15 minutes from the center of Estepona. With spectacular views of the Estepona mountains and the Mediterranean Sea. The main house has an area of 195m2, four bedrooms, two full bathrooms plus a toilet in the covered area intended for leisure and expansion. Large living room with fireplace, kitchen with access to barbecue area with slate floor and benches, beautiful 25m2 covered porch and extensive solarium area next to the pool. The 61 m2 apartment has two other adjoining rooms, a full bathroom and a third attached room that could be converted into a kitchen and with direct views of the sea and the fruit trees of the property. Well-kept grass garden that surrounds the 47.28m2 pool with sea views, as well as a wide variety of palm trees and plants that adorn the exterior of this Villa, and an orchard with different fruit trees. It has drinking water from a well and local network water. Solar panels, water tank, sold furnished, machine room under the pool, entrances to the property through iron gates. In compliance with Decree of the Government of Andalusia 2182005 of October 11, the client is informed that notary, registration, and ITP expenses are not included in the price. On the contrary, real estate intermediation expenses are included. The consumer has the right to be given a copy of the corresponding Abbreviated Information Document for the home.