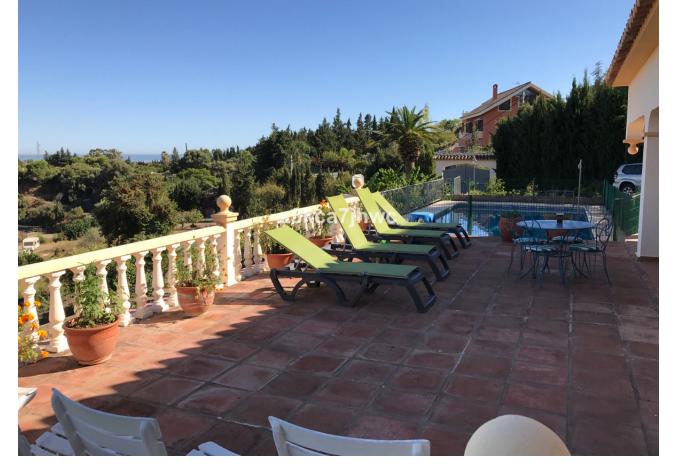

## Sales - House - Estepona 850.000€

Estepona House

IBI: 785 EUR / year Rubbish: 128 EUR / year

6

4

392 m2

4298 m2

RUSTIC PROPERTY IN EL PADRON - ESTEPONA Property with two homes built on a plot of 4298m2 and 392m2 built. It has 2 entrances and is located 5 minutes by car from El Padrón beach and the Laguna Village Resort, Hotel Kempinski, shopping centers and 15 minutes from the center of Estepona. With spectacular views of the Estepona mountains and the Mediterranean Sea. The main house has an area of 195m2, four bedrooms, two full bathrooms plus a toilet in the covered area intended for leisure and expansion. Large living room with fireplace, kitchen with access to barbecue area with slate floor and benches, beautiful 25m2 covered porch and extensive solarium area next to the pool. The 61 m2 apartment has two other adjoining rooms, a full bathroom and a third attached room that could be converted into a kitchen and with direct views of the sea and the fruit trees of the property. Well-kept grass garden that surrounds the 47.28m2 pool with sea views, as well as a wide variety of palm trees and plants that adorn the exterior of this Villa, and an orchard with different fruit trees. It has drinking water from a well and local network water. Solar panels, water tank, sold furnished, machine room under the pool, entrances to the property through iron gates. In compliance with Decree of the Government of Andalusia 2182005 of October 11, the client is informed that notary, registration, and ITP expenses are not included in the price. On the contrary, real estate intermediation expenses are included. The consumer has the right to be given a copy of the corresponding Abbreviated Information Document for the home.