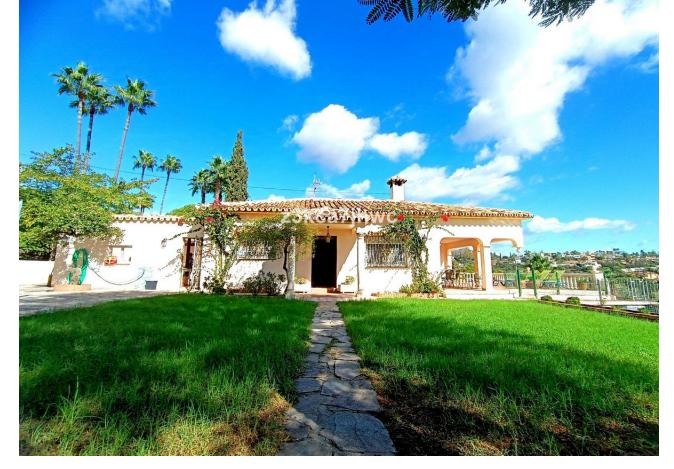

## Sales - House - Estepona 850.000€

Estepona House

IBI: 785 EUR / year Rubbish: 128 EUR / year

6

4

392 m2

4298 m2

RUSTIC PROPERTY IN EL PADRON - ESTEPONA Property with two homes built on a plot of 4298m2 and 392m2 built. It has 2 entrances and is located 5 minutes by car from El Padrón beach and the Laguna Village Resort, Hotel Kempinski, shopping centers and 15 minutes from the center of Estepona. With spectacular views of the Estepona mountains and the Mediterranean Sea. The main house has an area of 195m2, four bedrooms, two full bathrooms plus a toilet in the covered area intended for leisure and expansion. Large living room with fireplace, kitchen with access to barbecue area with slate floor and benches, beautiful 25m2 covered porch and extensive solarium area next to the pool. The 61 m2 apartment has two other adjoining rooms, a full bathroom and a third attached room that could be converted into a kitchen and with direct views of the sea and the fruit trees of the property. Well-kept grass garden that surrounds the 47.28m2 pool with sea views, as well as a wide variety of palm trees and plants that adorn the exterior of this Villa, and an orchard with different fruit trees. It has drinking water from a well and local network water. Solar panels, water tank, sold furnished, machine room under the pool, entrances to the property through iron gates. In compliance with Decree of the Government of Andalusia 2182005 of October 11, the client is informed that notary, registration, and ITP expenses are not included in the price. On the contrary, real estate intermediation expenses are included. The consumer has the right to be given a copy of the corresponding Abbreviated Information Document for the home.