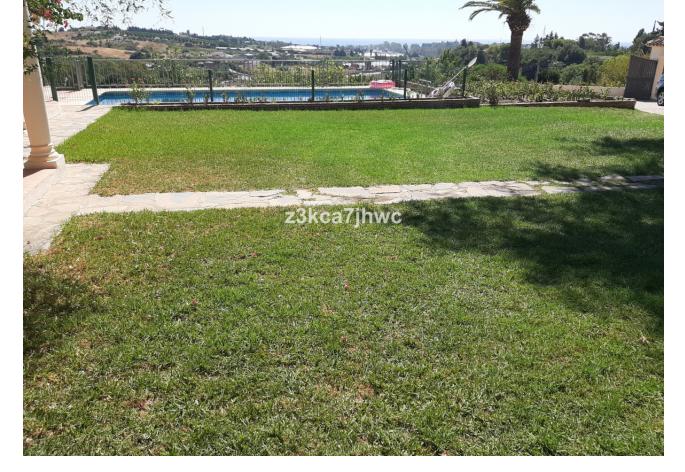

## Sales - House - Estepona 850.000€

Estepona House

IBI: 785 EUR / year Rubbish: 128 EUR / year

6

4

392 m2

4298 m2

RUSTIC PROPERTY IN EL PADRON - ESTEPONA Property with two homes built on a plot of 4298m2 and 392m2 built. It has 2 entrances and is located 5 minutes by car from El Padrón beach and the Laguna Village Resort, Hotel Kempinski, shopping centers and 15 minutes from the center of Estepona. With spectacular views of the Estepona mountains and the Mediterranean Sea. The main house has an area of 195m2, four bedrooms, two full bathrooms plus a toilet in the covered area intended for leisure and expansion. Large living room with fireplace, kitchen with access to barbecue area with slate floor and benches, beautiful 25m2 covered porch and extensive solarium area next to the pool. The 61 m2 apartment has two other adjoining rooms, a full bathroom and a third attached room that could be converted into a kitchen and with direct views of the sea and the fruit trees of the property. Well-kept grass garden that surrounds the 47.28m2 pool with sea views, as well as a wide variety of palm trees and plants that adorn the exterior of this Villa, and an orchard with different fruit trees. It has drinking water from a well and local network water. Solar panels, water tank, sold furnished, machine room under the pool, entrances to the property through iron gates. In compliance with Decree of the Government of Andalusia 2182005 of October 11, the client is informed that notary, registration, and ITP expenses are not included in the price. On the contrary, real estate intermediation expenses are included. The consumer has the right to be given a copy of the corresponding Abbreviated Information Document for the home.