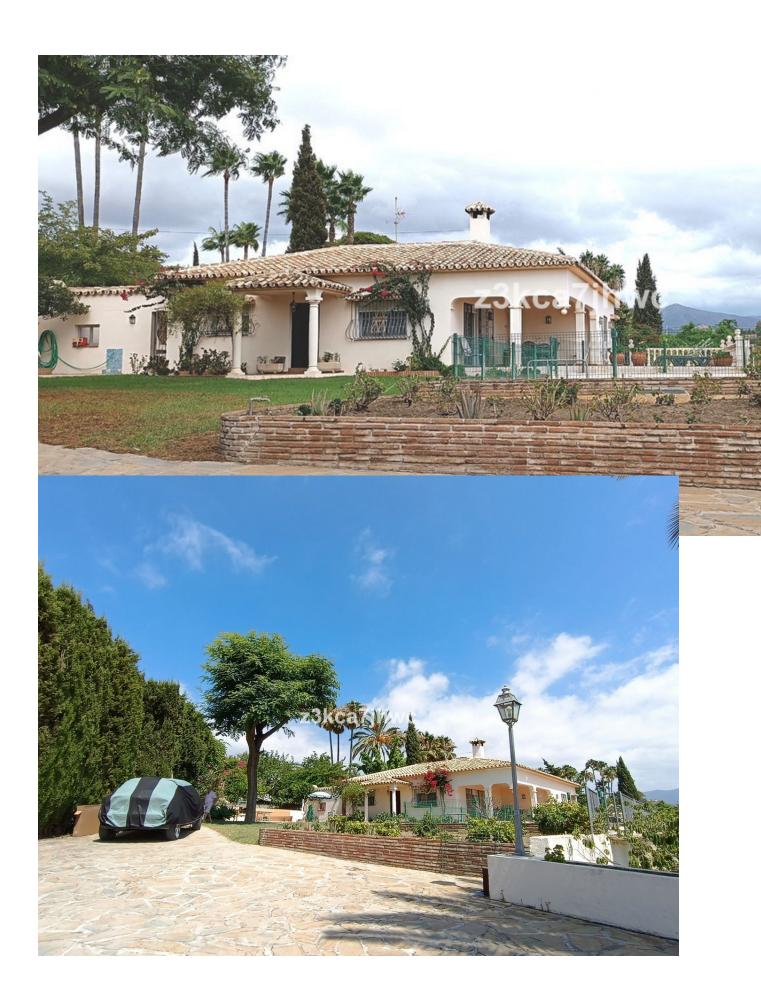

## Sales - House - Estepona 850.000€

Estepona House

IBI: 785 EUR / year Rubbish: 128 EUR / year

6

4

392 m2

4298 m2

RUSTIC PROPERTY IN EL PADRON - ESTEPONA Property with two homes built on a plot of 4298m2 and 392m2 built. It has 2 entrances and is located 5 minutes by car from El Padrón beach and the Laguna Village Resort, Hotel Kempinski, shopping centers and 15 minutes from the center of Estepona. With spectacular views of the Estepona mountains and the Mediterranean Sea. The main house has an area of 195m2, four bedrooms, two full bathrooms plus a toilet in the covered area intended for leisure and expansion. Large living room with fireplace, kitchen with access to barbecue area with slate floor and benches, beautiful 25m2 covered porch and extensive solarium area next to the pool. The 61 m2 apartment has two other adjoining rooms, a full bathroom and a third attached room that could be converted into a kitchen and with direct views of the sea and the fruit trees of the property. Well-kept grass garden that surrounds the 47.28m2 pool with sea views, as well as a wide variety of palm trees and plants that adorn the exterior of this Villa, and an orchard with different fruit trees. It has drinking water from a well and local network water. Solar panels, water tank, sold furnished, machine room under the pool, entrances to the property through iron gates. In compliance with Decree of the Government of Andalusia 2182005 of October 11, the client is informed that notary, registration, and ITP expenses are not included in the price. On the contrary, real estate intermediation expenses are included. The consumer has the right to be given a copy of the corresponding Abbreviated Information Document for the home.