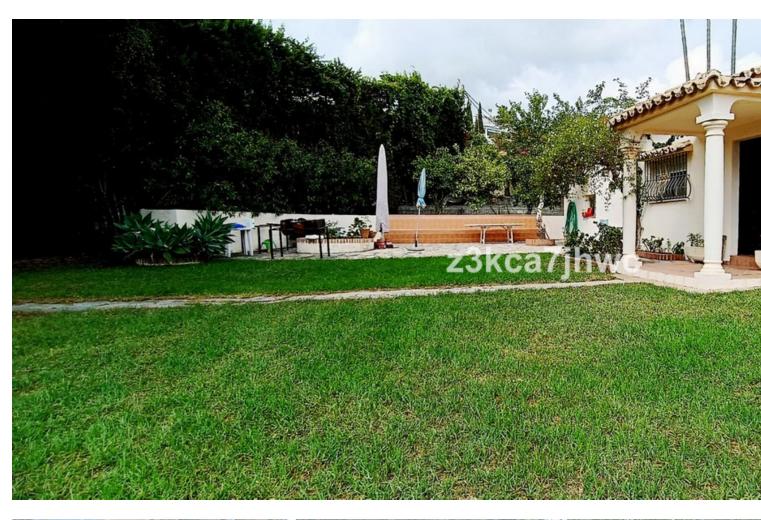

## Sales - House - Estepona 850.000€

Estepona House

IBI: 785 EUR / year Rubbish: 128 EUR / year

6

4

392 m2

4298 m2

RUSTIC PROPERTY IN EL PADRON - ESTEPONA Property with two homes built on a plot of 4298m2 and 392m2 built. It has 2 entrances and is located 5 minutes by car from El Padrón beach and the Laguna Village Resort, Hotel Kempinski, shopping centers and 15 minutes from the center of Estepona. With spectacular views of the Estepona mountains and the Mediterranean Sea. The main house has an area of 195m2, four bedrooms, two full bathrooms plus a toilet in the covered area intended for leisure and expansion. Large living room with fireplace, kitchen with access to barbecue area with slate floor and benches, beautiful 25m2 covered porch and extensive solarium area next to the pool. The 61 m2 apartment has two other adjoining rooms, a full bathroom and a third attached room that could be converted into a kitchen and with direct views of the sea and the fruit trees of the property. Well-kept grass garden that surrounds the 47.28m2 pool with sea views, as well as a wide variety of palm trees and plants that adorn the exterior of this Villa, and an orchard with different fruit trees. It has drinking water from a well and local network water. Solar panels, water tank, sold furnished, machine room under the pool, entrances to the property through iron gates. In compliance with Decree of the Government of Andalusia 2182005 of October 11, the client is informed that notary, registration, and ITP expenses are not included in the price. On the contrary, real estate intermediation expenses are included. The consumer has the right to be given a copy of the corresponding Abbreviated Information Document for the home.