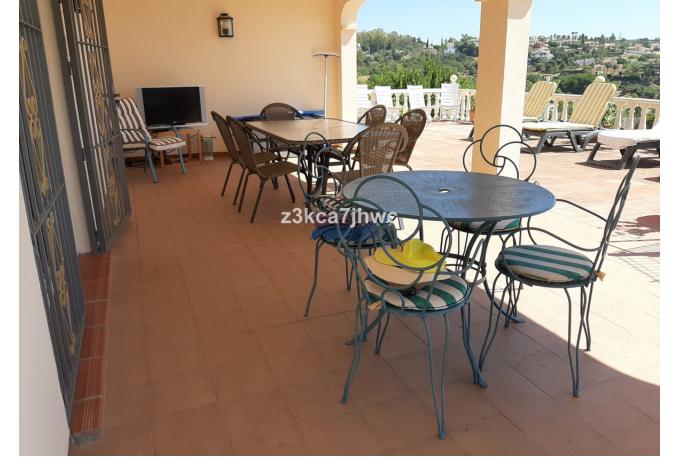

## Sales - House - Estepona 850.000€

Estepona House

IBI: 785 EUR / year Rubbish: 128 EUR / year

6

4

392 m2

4298 m2

RUSTIC PROPERTY IN EL PADRON - ESTEPONA Property with two homes built on a plot of 4298m2 and 392m2 built. It has 2 entrances and is located 5 minutes by car from El Padrón beach and the Laguna Village Resort, Hotel Kempinski, shopping centers and 15 minutes from the center of Estepona. With spectacular views of the Estepona mountains and the Mediterranean Sea. The main house has an area of 195m2, four bedrooms, two full bathrooms plus a toilet in the covered area intended for leisure and expansion. Large living room with fireplace, kitchen with access to barbecue area with slate floor and benches, beautiful 25m2 covered porch and extensive solarium area next to the pool. The 61 m2 apartment has two other adjoining rooms, a full bathroom and a third attached room that could be converted into a kitchen and with direct views of the sea and the fruit trees of the property. Well-kept grass garden that surrounds the 47.28m2 pool with sea views, as well as a wide variety of palm trees and plants that adorn the exterior of this Villa, and an orchard with different fruit trees. It has drinking water from a well and local network water. Solar panels, water tank, sold furnished, machine room under the pool, entrances to the property through iron gates. In compliance with Decree of the Government of Andalusia 2182005 of October 11, the client is informed that notary, registration, and ITP expenses are not included in the price. On the contrary, real estate intermediation expenses are included. The consumer has the right to be given a copy of the corresponding Abbreviated Information Document for the home.