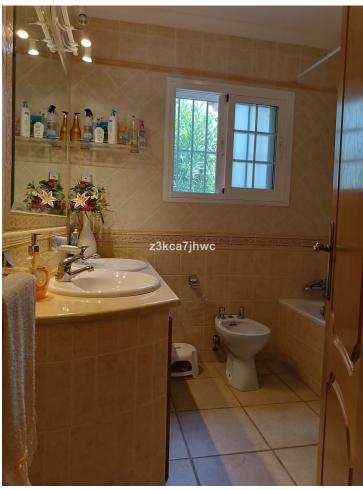

## Sales - House - Estepona 850.000€

Estepona House

IBI: 785 EUR / year Rubbish: 128 EUR / year

6

4

392 m2

4298 m2

RUSTIC PROPERTY IN EL PADRON - ESTEPONA Property with two homes built on a plot of 4298m2 and 392m2 built. It has 2 entrances and is located 5 minutes by car from El Padrón beach and the Laguna Village Resort, Hotel Kempinski, shopping centers and 15 minutes from the center of Estepona. With spectacular views of the Estepona mountains and the Mediterranean Sea. The main house has an area of 195m2, four bedrooms, two full bathrooms plus a toilet in the covered area intended for leisure and expansion. Large living room with fireplace, kitchen with access to barbecue area with slate floor and benches, beautiful 25m2 covered porch and extensive solarium area next to the pool. The 61 m2 apartment has two other adjoining rooms, a full bathroom and a third attached room that could be converted into a kitchen and with direct views of the sea and the fruit trees of the property. Well-kept grass garden that surrounds the 47.28m2 pool with sea views, as well as a wide variety of palm trees and plants that adorn the exterior of this Villa, and an orchard with different fruit trees. It has drinking water from a well and local network water. Solar panels, water tank, sold furnished, machine room under the pool, entrances to the property through iron gates. In compliance with Decree of the Government of Andalusia 2182005 of October 11, the client is informed that notary, registration, and ITP expenses are not included in the price. On the contrary, real estate intermediation expenses are included. The consumer has the right to be given a copy of the corresponding Abbreviated Information Document for the home.