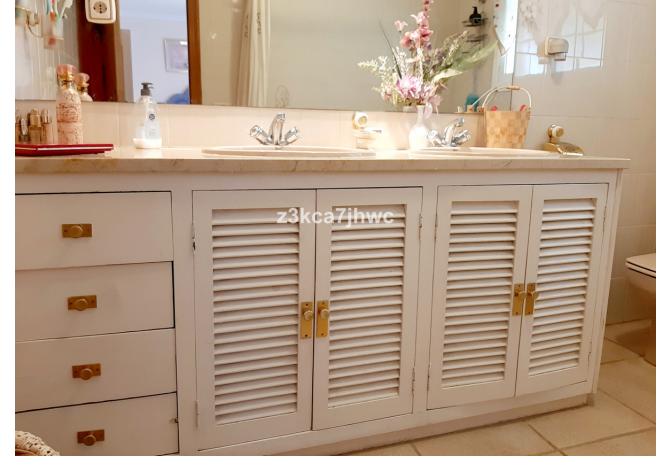

## Sales - House - Estepona 850.000€

Estepona House

IBI: 785 EUR / year Rubbish: 128 EUR / year

6

4

392 m2

4298 m2

RUSTIC PROPERTY IN EL PADRON - ESTEPONA Property with two homes built on a plot of 4298m2 and 392m2 built. It has 2 entrances and is located 5 minutes by car from El Padrón beach and the Laguna Village Resort, Hotel Kempinski, shopping centers and 15 minutes from the center of Estepona. With spectacular views of the Estepona mountains and the Mediterranean Sea. The main house has an area of 195m2, four bedrooms, two full bathrooms plus a toilet in the covered area intended for leisure and expansion. Large living room with fireplace, kitchen with access to barbecue area with slate floor and benches, beautiful 25m2 covered porch and extensive solarium area next to the pool. The 61 m2 apartment has two other adjoining rooms, a full bathroom and a third attached room that could be converted into a kitchen and with direct views of the sea and the fruit trees of the property. Well-kept grass garden that surrounds the 47.28m2 pool with sea views, as well as a wide variety of palm trees and plants that adorn the exterior of this Villa, and an orchard with different fruit trees. It has drinking water from a well and local network water. Solar panels, water tank, sold furnished, machine room under the pool, entrances to the property through iron gates. In compliance with Decree of the Government of Andalusia 2182005 of October 11, the client is informed that notary, registration, and ITP expenses are not included in the price. On the contrary, real estate intermediation expenses are included. The consumer has the right to be given a copy of the corresponding Abbreviated Information Document for the home.