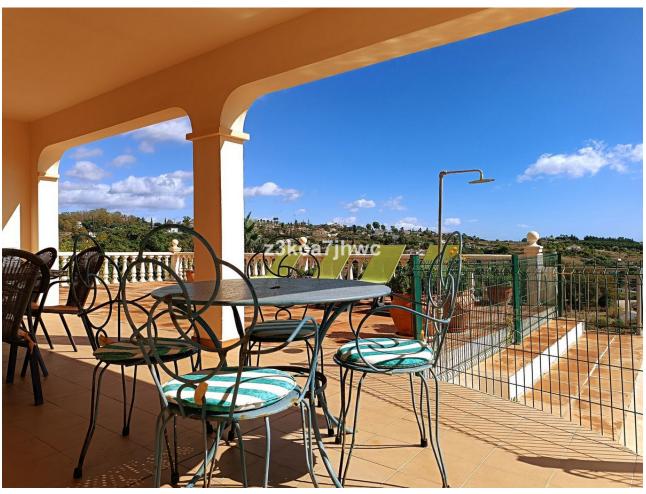

## Sales - House - Estepona 850.000€

Estepona House

IBI: 785 EUR / year Rubbish: 128 EUR / year

6

4

392 m2

4298 m2

RUSTIC PROPERTY IN EL PADRON - ESTEPONA Property with two homes built on a plot of 4298m2 and 392m2 built. It has 2 entrances and is located 5 minutes by car from El Padrón beach and the Laguna Village Resort, Hotel Kempinski, shopping centers and 15 minutes from the center of Estepona. With spectacular views of the Estepona mountains and the Mediterranean Sea. The main house has an area of 195m2, four bedrooms, two full bathrooms plus a toilet in the covered area intended for leisure and expansion. Large living room with fireplace, kitchen with access to barbecue area with slate floor and benches, beautiful 25m2 covered porch and extensive solarium area next to the pool. The 61 m2 apartment has two other adjoining rooms, a full bathroom and a third attached room that could be converted into a kitchen and with direct views of the sea and the fruit trees of the property. Well-kept grass garden that surrounds the 47.28m2 pool with sea views, as well as a wide variety of palm trees and plants that adorn the exterior of this Villa, and an orchard with different fruit trees. It has drinking water from a well and local network water. Solar panels, water tank, sold furnished, machine room under the pool, entrances to the property through iron gates. In compliance with Decree of the Government of Andalusia 2182005 of October 11, the client is informed that notary, registration, and ITP expenses are not included in the price. On the contrary, real estate intermediation expenses are included. The consumer has the right to be given a copy of the corresponding Abbreviated Information Document for the home.