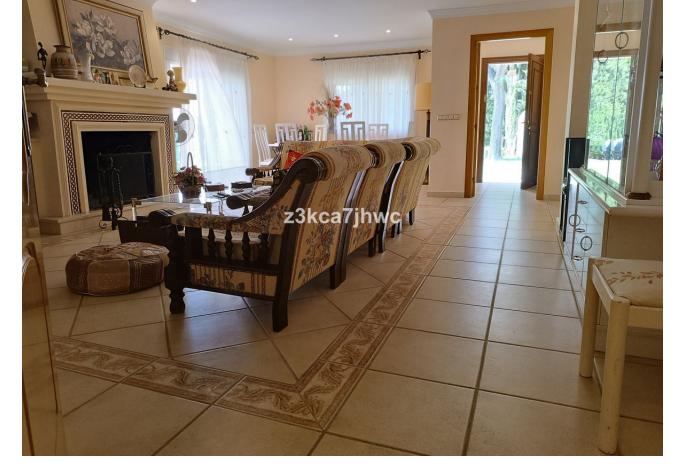

## Sales - House - Estepona 850.000€

Estepona House

IBI: 785 EUR / year Rubbish: 128 EUR / year

6

4

392 m2

4298 m2

RUSTIC PROPERTY IN EL PADRON - ESTEPONA Property with two homes built on a plot of 4298m2 and 392m2 built. It has 2 entrances and is located 5 minutes by car from El Padrón beach and the Laguna Village Resort, Hotel Kempinski, shopping centers and 15 minutes from the center of Estepona. With spectacular views of the Estepona mountains and the Mediterranean Sea. The main house has an area of 195m2, four bedrooms, two full bathrooms plus a toilet in the covered area intended for leisure and expansion. Large living room with fireplace, kitchen with access to barbecue area with slate floor and benches, beautiful 25m2 covered porch and extensive solarium area next to the pool. The 61 m2 apartment has two other adjoining rooms, a full bathroom and a third attached room that could be converted into a kitchen and with direct views of the sea and the fruit trees of the property. Well-kept grass garden that surrounds the 47.28m2 pool with sea views, as well as a wide variety of palm trees and plants that adorn the exterior of this Villa, and an orchard with different fruit trees. It has drinking water from a well and local network water. Solar panels, water tank, sold furnished, machine room under the pool, entrances to the property through iron gates. In compliance with Decree of the Government of Andalusia 2182005 of October 11, the client is informed that notary, registration, and ITP expenses are not included in the price. On the contrary, real estate intermediation expenses are included. The consumer has the right to be given a copy of the corresponding Abbreviated Information Document for the home.