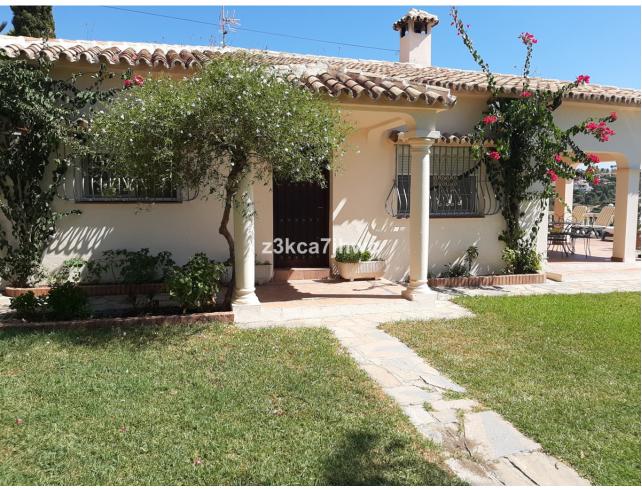

## Sales - House - Estepona 850.000€

Estepona House

IBI: 785 EUR / year Rubbish: 128 EUR / year

6

4

392 m2

4298 m2

RUSTIC PROPERTY IN EL PADRON - ESTEPONA Property with two homes built on a plot of 4298m2 and 392m2 built. It has 2 entrances and is located 5 minutes by car from El Padrón beach and the Laguna Village Resort, Hotel Kempinski, shopping centers and 15 minutes from the center of Estepona. With spectacular views of the Estepona mountains and the Mediterranean Sea. The main house has an area of 195m2, four bedrooms, two full bathrooms plus a toilet in the covered area intended for leisure and expansion. Large living room with fireplace, kitchen with access to barbecue area with slate floor and benches, beautiful 25m2 covered porch and extensive solarium area next to the pool. The 61 m2 apartment has two other adjoining rooms, a full bathroom and a third attached room that could be converted into a kitchen and with direct views of the sea and the fruit trees of the property. Well-kept grass garden that surrounds the 47.28m2 pool with sea views, as well as a wide variety of palm trees and plants that adorn the exterior of this Villa, and an orchard with different fruit trees. It has drinking water from a well and local network water. Solar panels, water tank, sold furnished, machine room under the pool, entrances to the property through iron gates. In compliance with Decree of the Government of Andalusia 2182005 of October 11, the client is informed that notary, registration, and ITP expenses are not included in the price. On the contrary, real estate intermediation expenses are included. The consumer has the right to be given a copy of the corresponding Abbreviated Information Document for the home.