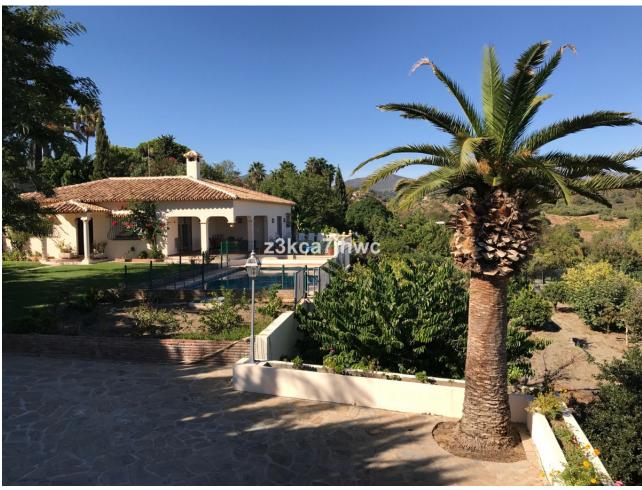

## Sales - House - Estepona 850.000€

Estepona House

IBI: 785 EUR / year Rubbish: 128 EUR / year

6

4

392 m2

4298 m2

RUSTIC PROPERTY IN EL PADRON - ESTEPONA Property with two homes built on a plot of 4298m2 and 392m2 built. It has 2 entrances and is located 5 minutes by car from El Padrón beach and the Laguna Village Resort, Hotel Kempinski, shopping centers and 15 minutes from the center of Estepona. With spectacular views of the Estepona mountains and the Mediterranean Sea. The main house has an area of 195m2, four bedrooms, two full bathrooms plus a toilet in the covered area intended for leisure and expansion. Large living room with fireplace, kitchen with access to barbecue area with slate floor and benches, beautiful 25m2 covered porch and extensive solarium area next to the pool. The 61 m2 apartment has two other adjoining rooms, a full bathroom and a third attached room that could be converted into a kitchen and with direct views of the sea and the fruit trees of the property. Well-kept grass garden that surrounds the 47.28m2 pool with sea views, as well as a wide variety of palm trees and plants that adorn the exterior of this Villa, and an orchard with different fruit trees. It has drinking water from a well and local network water. Solar panels, water tank, sold furnished, machine room under the pool, entrances to the property through iron gates. In compliance with Decree of the Government of Andalusia 2182005 of October 11, the client is informed that notary, registration, and ITP expenses are not included in the price. On the contrary, real estate intermediation expenses are included. The consumer has the right to be given a copy of the corresponding Abbreviated Information Document for the home.