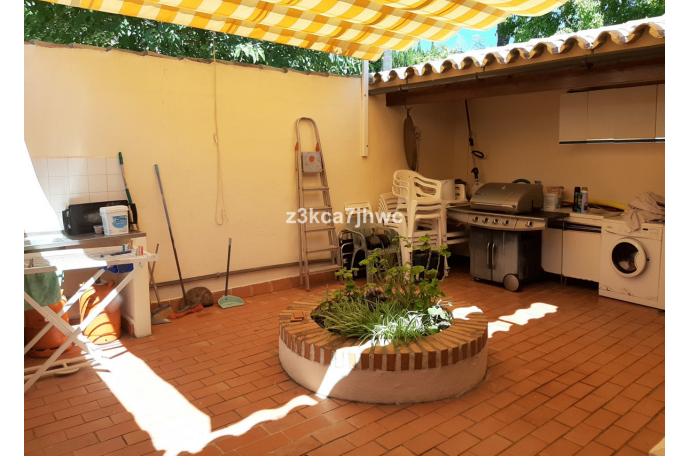

## Sales - House - Estepona 850.000€

Estepona House

IBI: 785 EUR / year Rubbish: 128 EUR / year

6

4

392 m2

4298 m2

RUSTIC PROPERTY IN EL PADRON - ESTEPONA Property with two homes built on a plot of 4298m2 and 392m2 built. It has 2 entrances and is located 5 minutes by car from El Padrón beach and the Laguna Village Resort, Hotel Kempinski, shopping centers and 15 minutes from the center of Estepona. With spectacular views of the Estepona mountains and the Mediterranean Sea. The main house has an area of 195m2, four bedrooms, two full bathrooms plus a toilet in the covered area intended for leisure and expansion. Large living room with fireplace, kitchen with access to barbecue area with slate floor and benches, beautiful 25m2 covered porch and extensive solarium area next to the pool. The 61 m2 apartment has two other adjoining rooms, a full bathroom and a third attached room that could be converted into a kitchen and with direct views of the sea and the fruit trees of the property. Well-kept grass garden that surrounds the 47.28m2 pool with sea views, as well as a wide variety of palm trees and plants that adorn the exterior of this Villa, and an orchard with different fruit trees. It has drinking water from a well and local network water. Solar panels, water tank, sold furnished, machine room under the pool, entrances to the property through iron gates. In compliance with Decree of the Government of Andalusia 2182005 of October 11, the client is informed that notary, registration, and ITP expenses are not included in the price. On the contrary, real estate intermediation expenses are included. The consumer has the right to be given a copy of the corresponding Abbreviated Information Document for the home.