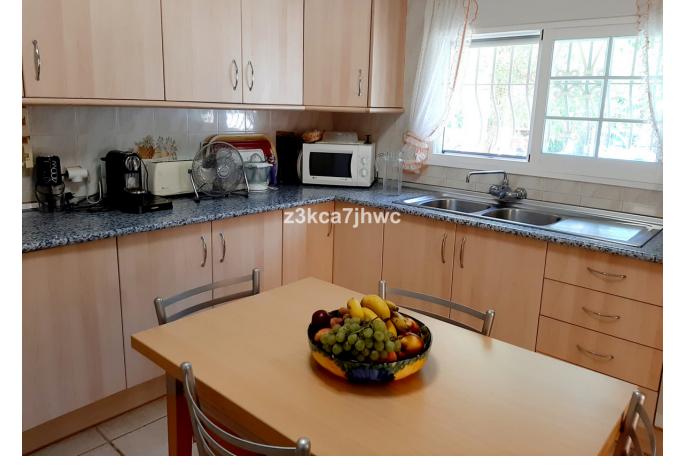

## Sales - House - Estepona 850.000€

Estepona House

IBI: 785 EUR / year Rubbish: 128 EUR / year

6

4

392 m2

4298 m2

RUSTIC PROPERTY IN EL PADRON - ESTEPONA Property with two homes built on a plot of 4298m2 and 392m2 built. It has 2 entrances and is located 5 minutes by car from El Padrón beach and the Laguna Village Resort, Hotel Kempinski, shopping centers and 15 minutes from the center of Estepona. With spectacular views of the Estepona mountains and the Mediterranean Sea. The main house has an area of 195m2, four bedrooms, two full bathrooms plus a toilet in the covered area intended for leisure and expansion. Large living room with fireplace, kitchen with access to barbecue area with slate floor and benches, beautiful 25m2 covered porch and extensive solarium area next to the pool. The 61 m2 apartment has two other adjoining rooms, a full bathroom and a third attached room that could be converted into a kitchen and with direct views of the sea and the fruit trees of the property. Well-kept grass garden that surrounds the 47.28m2 pool with sea views, as well as a wide variety of palm trees and plants that adorn the exterior of this Villa, and an orchard with different fruit trees. It has drinking water from a well and local network water. Solar panels, water tank, sold furnished, machine room under the pool, entrances to the property through iron gates. In compliance with Decree of the Government of Andalusia 2182005 of October 11, the client is informed that notary, registration, and ITP expenses are not included in the price. On the contrary, real estate intermediation expenses are included. The consumer has the right to be given a copy of the corresponding Abbreviated Information Document for the home.