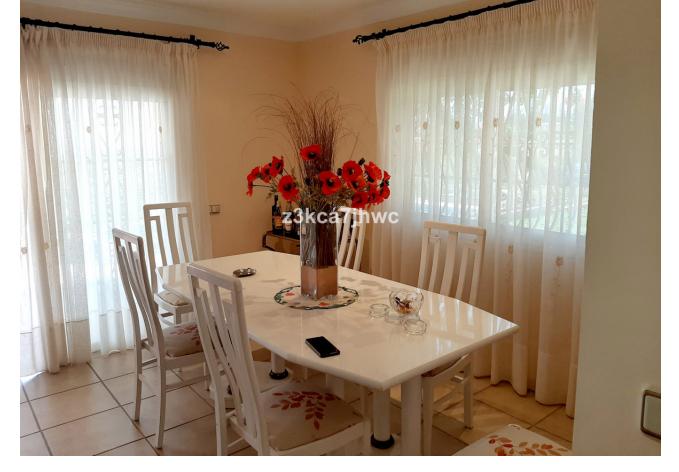

## Sales - House - Estepona 850.000€

Estepona House

IBI: 785 EUR / year Rubbish: 128 EUR / year

6

4

392 m2

4298 m2

RUSTIC PROPERTY IN EL PADRON - ESTEPONA Property with two homes built on a plot of 4298m2 and 392m2 built. It has 2 entrances and is located 5 minutes by car from El Padrón beach and the Laguna Village Resort, Hotel Kempinski, shopping centers and 15 minutes from the center of Estepona. With spectacular views of the Estepona mountains and the Mediterranean Sea. The main house has an area of 195m2, four bedrooms, two full bathrooms plus a toilet in the covered area intended for leisure and expansion. Large living room with fireplace, kitchen with access to barbecue area with slate floor and benches, beautiful 25m2 covered porch and extensive solarium area next to the pool. The 61 m2 apartment has two other adjoining rooms, a full bathroom and a third attached room that could be converted into a kitchen and with direct views of the sea and the fruit trees of the property. Well-kept grass garden that surrounds the 47.28m2 pool with sea views, as well as a wide variety of palm trees and plants that adorn the exterior of this Villa, and an orchard with different fruit trees. It has drinking water from a well and local network water. Solar panels, water tank, sold furnished, machine room under the pool, entrances to the property through iron gates. In compliance with Decree of the Government of Andalusia 2182005 of October 11, the client is informed that notary, registration, and ITP expenses are not included in the price. On the contrary, real estate intermediation expenses are included. The consumer has the right to be given a copy of the corresponding Abbreviated Information Document for the home.