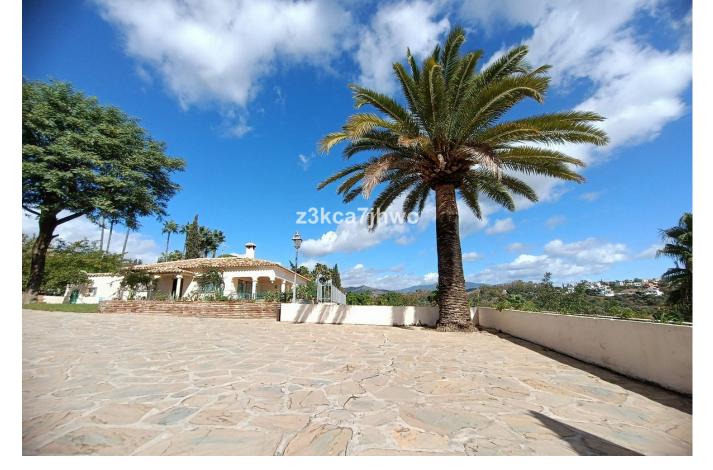

## Sales - House - Estepona 850.000€

Estepona House

IBI: 785 EUR / year Rubbish: 128 EUR / year

6

4

392 m2

4298 m2

RUSTIC PROPERTY IN EL PADRON - ESTEPONA Property with two homes built on a plot of 4298m2 and 392m2 built. It has 2 entrances and is located 5 minutes by car from El Padrón beach and the Laguna Village Resort, Hotel Kempinski, shopping centers and 15 minutes from the center of Estepona. With spectacular views of the Estepona mountains and the Mediterranean Sea. The main house has an area of 195m2, four bedrooms, two full bathrooms plus a toilet in the covered area intended for leisure and expansion. Large living room with fireplace, kitchen with access to barbecue area with slate floor and benches, beautiful 25m2 covered porch and extensive solarium area next to the pool. The 61 m2 apartment has two other adjoining rooms, a full bathroom and a third attached room that could be converted into a kitchen and with direct views of the sea and the fruit trees of the property. Well-kept grass garden that surrounds the 47.28m2 pool with sea views, as well as a wide variety of palm trees and plants that adorn the exterior of this Villa, and an orchard with different fruit trees. It has drinking water from a well and local network water. Solar panels, water tank, sold furnished, machine room under the pool, entrances to the property through iron gates. In compliance with Decree of the Government of Andalusia 2182005 of October 11, the client is informed that notary, registration, and ITP expenses are not included in the price. On the contrary, real estate intermediation expenses are included. The consumer has the right to be given a copy of the corresponding Abbreviated Information Document for the home.