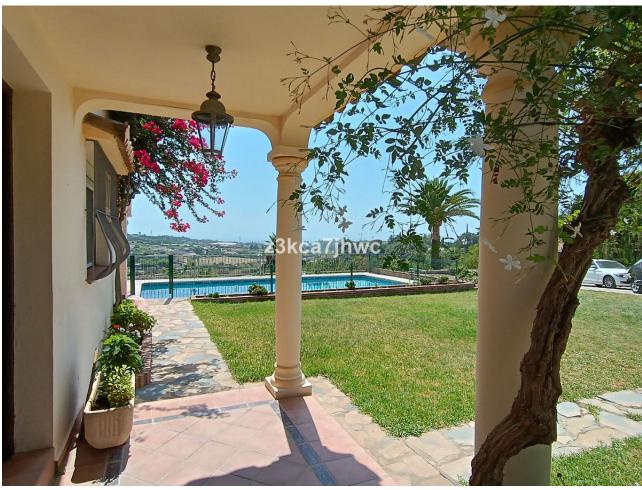

## Sales - House - Estepona 850.000€

Estepona House

IBI: 785 EUR / year Rubbish: 128 EUR / year

6

4

392 m2

4298 m2

RUSTIC PROPERTY IN EL PADRON - ESTEPONA Property with two homes built on a plot of 4298m2 and 392m2 built. It has 2 entrances and is located 5 minutes by car from El Padrón beach and the Laguna Village Resort, Hotel Kempinski, shopping centers and 15 minutes from the center of Estepona. With spectacular views of the Estepona mountains and the Mediterranean Sea. The main house has an area of 195m2, four bedrooms, two full bathrooms plus a toilet in the covered area intended for leisure and expansion. Large living room with fireplace, kitchen with access to barbecue area with slate floor and benches, beautiful 25m2 covered porch and extensive solarium area next to the pool. The 61 m2 apartment has two other adjoining rooms, a full bathroom and a third attached room that could be converted into a kitchen and with direct views of the sea and the fruit trees of the property. Well-kept grass garden that surrounds the 47.28m2 pool with sea views, as well as a wide variety of palm trees and plants that adorn the exterior of this Villa, and an orchard with different fruit trees. It has drinking water from a well and local network water. Solar panels, water tank, sold furnished, machine room under the pool, entrances to the property through iron gates. In compliance with Decree of the Government of Andalusia 2182005 of October 11, the client is informed that notary, registration, and ITP expenses are not included in the price. On the contrary, real estate intermediation expenses are included. The consumer has the right to be given a copy of the corresponding Abbreviated Information Document for the home.