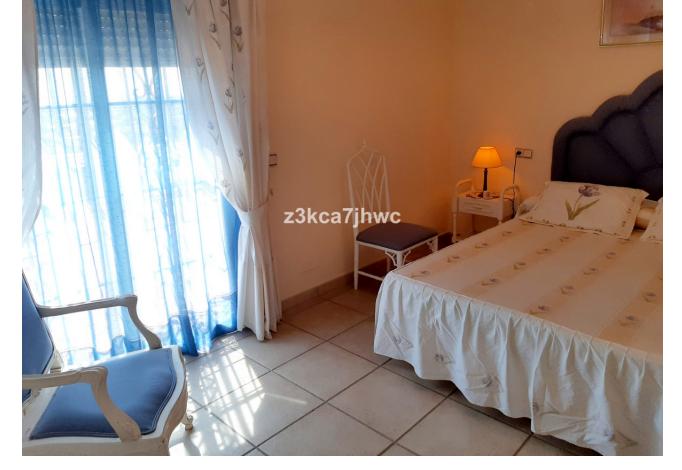

## Sales - House - Estepona 850.000€

Estepona House

IBI: 785 EUR / year Rubbish: 128 EUR / year

6

4

392 m2

4298 m2

RUSTIC PROPERTY IN EL PADRON - ESTEPONA Property with two homes built on a plot of 4298m2 and 392m2 built. It has 2 entrances and is located 5 minutes by car from El Padrón beach and the Laguna Village Resort, Hotel Kempinski, shopping centers and 15 minutes from the center of Estepona. With spectacular views of the Estepona mountains and the Mediterranean Sea. The main house has an area of 195m2, four bedrooms, two full bathrooms plus a toilet in the covered area intended for leisure and expansion. Large living room with fireplace, kitchen with access to barbecue area with slate floor and benches, beautiful 25m2 covered porch and extensive solarium area next to the pool. The 61 m2 apartment has two other adjoining rooms, a full bathroom and a third attached room that could be converted into a kitchen and with direct views of the sea and the fruit trees of the property. Well-kept grass garden that surrounds the 47.28m2 pool with sea views, as well as a wide variety of palm trees and plants that adorn the exterior of this Villa, and an orchard with different fruit trees. It has drinking water from a well and local network water. Solar panels, water tank, sold furnished, machine room under the pool, entrances to the property through iron gates. In compliance with Decree of the Government of Andalusia 2182005 of October 11, the client is informed that notary, registration, and ITP expenses are not included in the price. On the contrary, real estate intermediation expenses are included. The consumer has the right to be given a copy of the corresponding Abbreviated Information Document for the home.