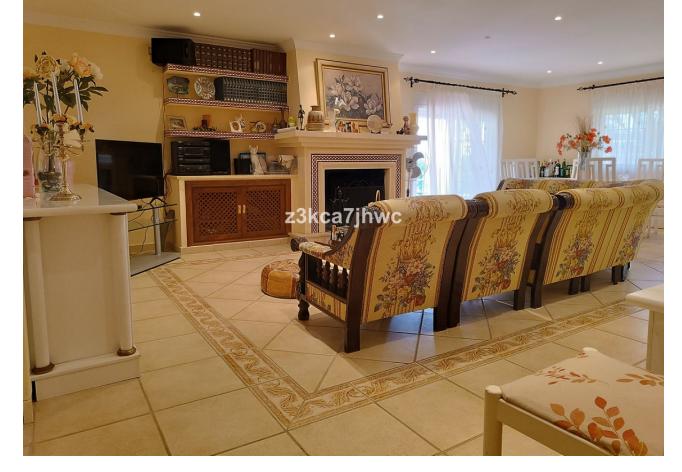

## Sales - House - Estepona 850.000€

Estepona House

IBI: 785 EUR / year Rubbish: 128 EUR / year

6

4

392 m2

4298 m2

RUSTIC PROPERTY IN EL PADRON - ESTEPONA Property with two homes built on a plot of 4298m2 and 392m2 built. It has 2 entrances and is located 5 minutes by car from El Padrón beach and the Laguna Village Resort, Hotel Kempinski, shopping centers and 15 minutes from the center of Estepona. With spectacular views of the Estepona mountains and the Mediterranean Sea. The main house has an area of 195m2, four bedrooms, two full bathrooms plus a toilet in the covered area intended for leisure and expansion. Large living room with fireplace, kitchen with access to barbecue area with slate floor and benches, beautiful 25m2 covered porch and extensive solarium area next to the pool. The 61 m2 apartment has two other adjoining rooms, a full bathroom and a third attached room that could be converted into a kitchen and with direct views of the sea and the fruit trees of the property. Well-kept grass garden that surrounds the 47.28m2 pool with sea views, as well as a wide variety of palm trees and plants that adorn the exterior of this Villa, and an orchard with different fruit trees. It has drinking water from a well and local network water. Solar panels, water tank, sold furnished, machine room under the pool, entrances to the property through iron gates. In compliance with Decree of the Government of Andalusia 2182005 of October 11, the client is informed that notary, registration, and ITP expenses are not included in the price. On the contrary, real estate intermediation expenses are included. The consumer has the right to be given a copy of the corresponding Abbreviated Information Document for the home.