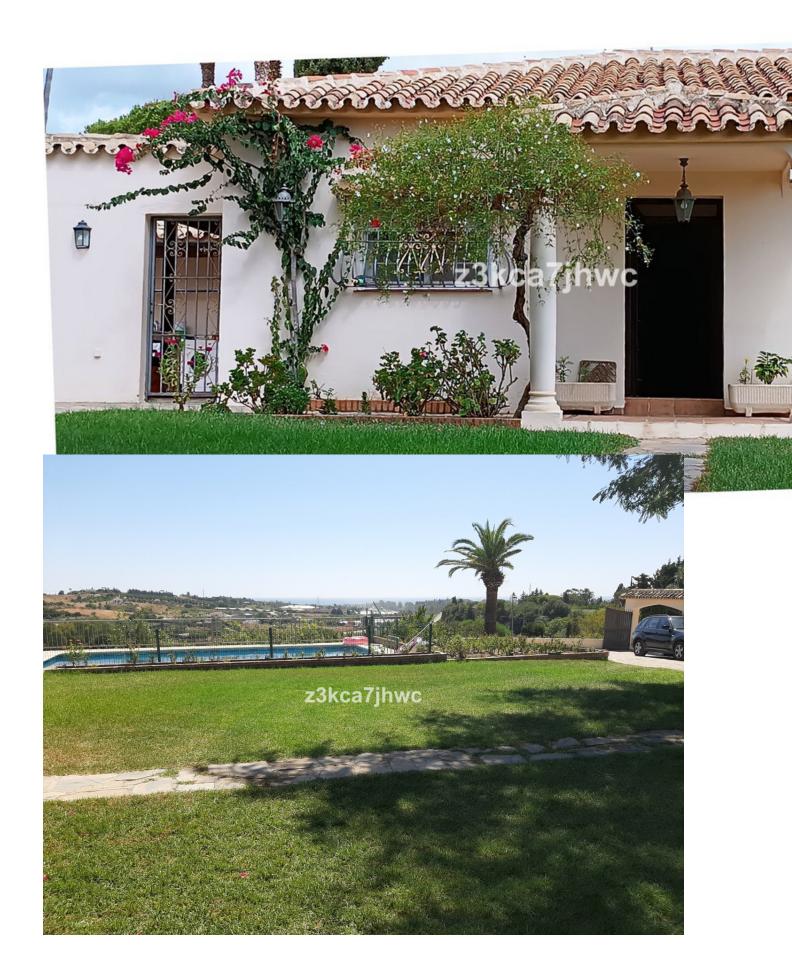

## Sales - House - Estepona 850.000€

Estepona House

IBI: 785 EUR / year Rubbish: 128 EUR / year

6

4

392 m2

4298 m2

RUSTIC PROPERTY IN EL PADRON - ESTEPONA Property with two homes built on a plot of 4298m2 and 392m2 built. It has 2 entrances and is located 5 minutes by car from El Padrón beach and the Laguna Village Resort, Hotel Kempinski, shopping centers and 15 minutes from the center of Estepona. With spectacular views of the Estepona mountains and the Mediterranean Sea. The main house has an area of 195m2, four bedrooms, two full bathrooms plus a toilet in the covered area intended for leisure and expansion. Large living room with fireplace, kitchen with access to barbecue area with slate floor and benches, beautiful 25m2 covered porch and extensive solarium area next to the pool. The 61 m2 apartment has two other adjoining rooms, a full bathroom and a third attached room that could be converted into a kitchen and with direct views of the sea and the fruit trees of the property. Well-kept grass garden that surrounds the 47.28m2 pool with sea views, as well as a wide variety of palm trees and plants that adorn the exterior of this Villa, and an orchard with different fruit trees. It has drinking water from a well and local network water. Solar panels, water tank, sold furnished, machine room under the pool, entrances to the property through iron gates. In compliance with Decree of the Government of Andalusia 2182005 of October 11, the client is informed that notary, registration, and ITP expenses are not included in the price. On the contrary, real estate intermediation expenses are included. The consumer has the right to be given a copy of the corresponding Abbreviated Information Document for the home.