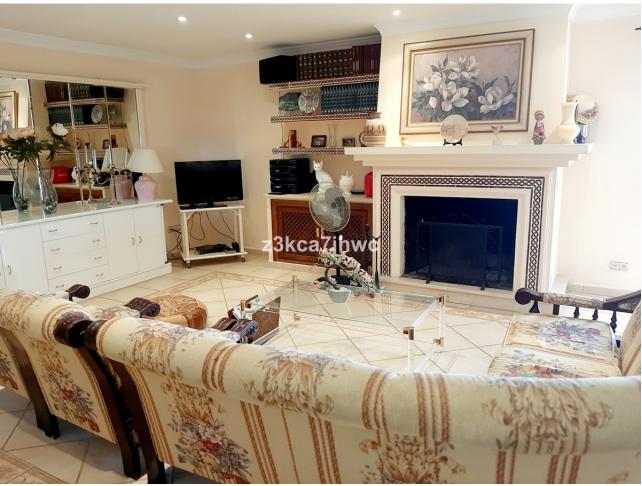

## Sales - House - Estepona 850.000€

Estepona House

IBI: 785 EUR / year Rubbish: 128 EUR / year

6

4

392 m2

4298 m2

RUSTIC PROPERTY IN EL PADRON - ESTEPONA Property with two homes built on a plot of 4298m2 and 392m2 built. It has 2 entrances and is located 5 minutes by car from El Padrón beach and the Laguna Village Resort, Hotel Kempinski, shopping centers and 15 minutes from the center of Estepona. With spectacular views of the Estepona mountains and the Mediterranean Sea. The main house has an area of 195m2, four bedrooms, two full bathrooms plus a toilet in the covered area intended for leisure and expansion. Large living room with fireplace, kitchen with access to barbecue area with slate floor and benches, beautiful 25m2 covered porch and extensive solarium area next to the pool. The 61 m2 apartment has two other adjoining rooms, a full bathroom and a third attached room that could be converted into a kitchen and with direct views of the sea and the fruit trees of the property. Well-kept grass garden that surrounds the 47.28m2 pool with sea views, as well as a wide variety of palm trees and plants that adorn the exterior of this Villa, and an orchard with different fruit trees. It has drinking water from a well and local network water. Solar panels, water tank, sold furnished, machine room under the pool, entrances to the property through iron gates. In compliance with Decree of the Government of Andalusia 2182005 of October 11, the client is informed that notary, registration, and ITP expenses are not included in the price. On the contrary, real estate intermediation expenses are included. The consumer has the right to be given a copy of the corresponding Abbreviated Information Document for the home.