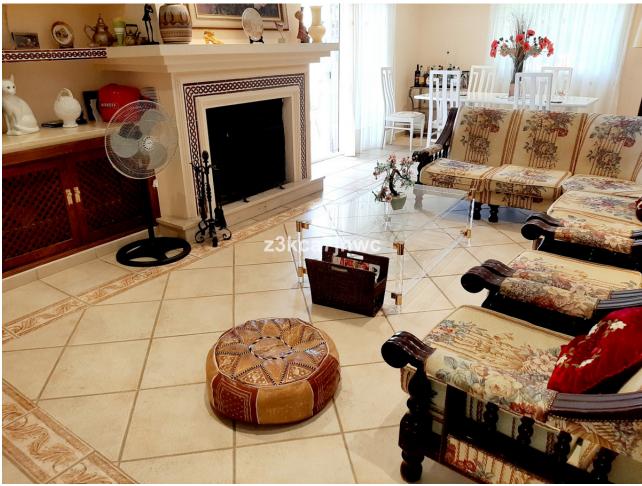

## Sales - House - Estepona 850.000€

Estepona House

IBI: 785 EUR / year Rubbish: 128 EUR / year

6

4

392 m2

4298 m2

RUSTIC PROPERTY IN EL PADRON - ESTEPONA Property with two homes built on a plot of 4298m2 and 392m2 built. It has 2 entrances and is located 5 minutes by car from El Padrón beach and the Laguna Village Resort, Hotel Kempinski, shopping centers and 15 minutes from the center of Estepona. With spectacular views of the Estepona mountains and the Mediterranean Sea. The main house has an area of 195m2, four bedrooms, two full bathrooms plus a toilet in the covered area intended for leisure and expansion. Large living room with fireplace, kitchen with access to barbecue area with slate floor and benches, beautiful 25m2 covered porch and extensive solarium area next to the pool. The 61 m2 apartment has two other adjoining rooms, a full bathroom and a third attached room that could be converted into a kitchen and with direct views of the sea and the fruit trees of the property. Well-kept grass garden that surrounds the 47.28m2 pool with sea views, as well as a wide variety of palm trees and plants that adorn the exterior of this Villa, and an orchard with different fruit trees. It has drinking water from a well and local network water. Solar panels, water tank, sold furnished, machine room under the pool, entrances to the property through iron gates. In compliance with Decree of the Government of Andalusia 2182005 of October 11, the client is informed that notary, registration, and ITP expenses are not included in the price. On the contrary, real estate intermediation expenses are included. The consumer has the right to be given a copy of the corresponding Abbreviated Information Document for the home.