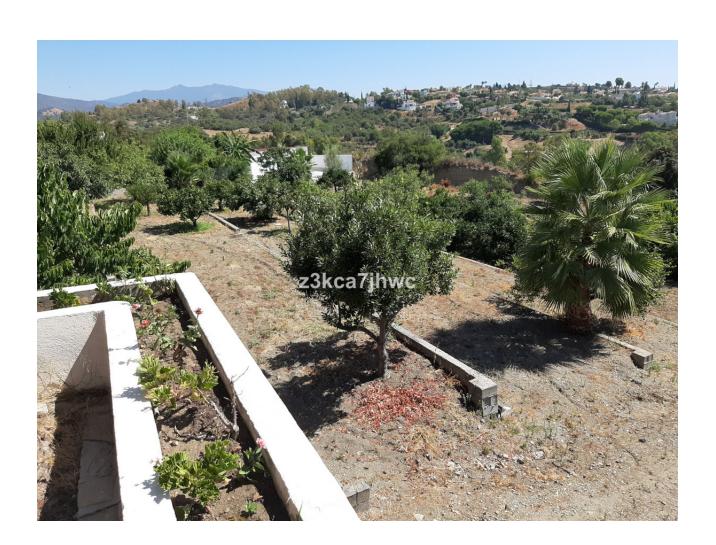

## Sales - House - Estepona 850.000€

Estepona House

IBI: 785 EUR / year Rubbish: 128 EUR / year

6

4

392 m2

4298 m2

RUSTIC PROPERTY IN EL PADRON - ESTEPONA Property with two homes built on a plot of 4298m2 and 392m2 built. It has 2 entrances and is located 5 minutes by car from El Padrón beach and the Laguna Village Resort, Hotel Kempinski, shopping centers and 15 minutes from the center of Estepona. With spectacular views of the Estepona mountains and the Mediterranean Sea. The main house has an area of 195m2, four bedrooms, two full bathrooms plus a toilet in the covered area intended for leisure and expansion. Large living room with fireplace, kitchen with access to barbecue area with slate floor and benches, beautiful 25m2 covered porch and extensive solarium area next to the pool. The 61 m2 apartment has two other adjoining rooms, a full bathroom and a third attached room that could be converted into a kitchen and with direct views of the sea and the fruit trees of the property. Well-kept grass garden that surrounds the 47.28m2 pool with sea views, as well as a wide variety of palm trees and plants that adorn the exterior of this Villa, and an orchard with different fruit trees. It has drinking water from a well and local network water. Solar panels, water tank, sold furnished, machine room under the pool, entrances to the property through iron gates. In compliance with Decree of the Government of Andalusia 2182005 of October 11, the client is informed that notary, registration, and ITP expenses are not included in the price. On the contrary, real estate intermediation expenses are included. The consumer has the right to be given a copy of the corresponding Abbreviated Information Document for the home.