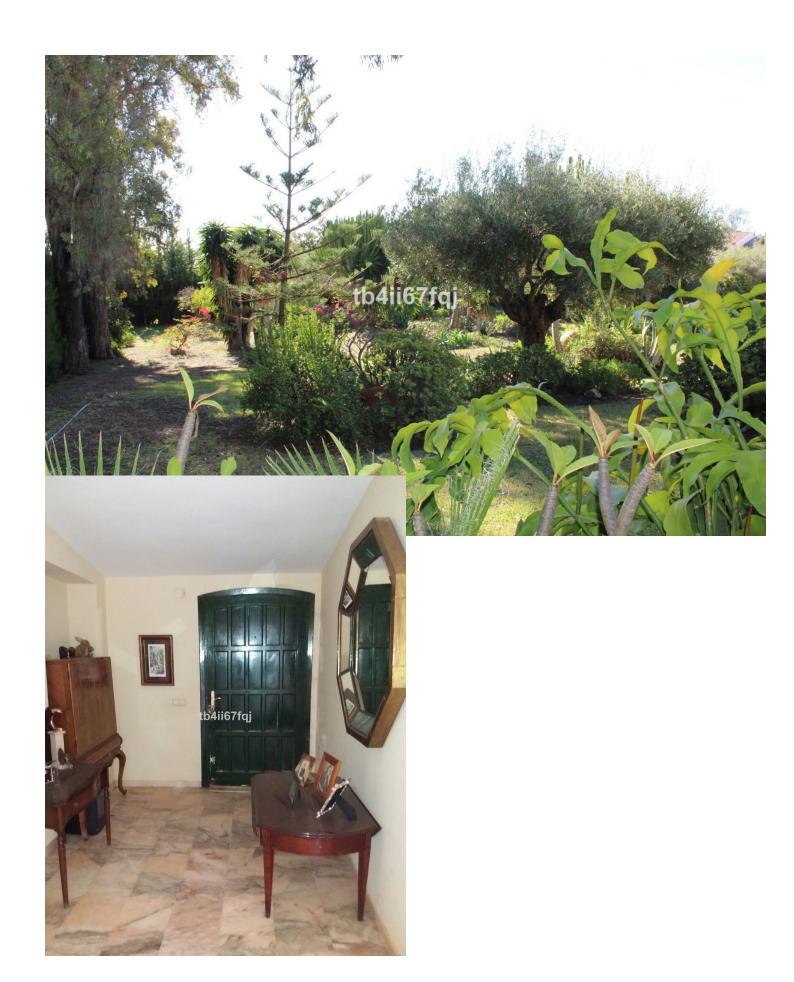

## Sales - House - Atalaya 2.500.000€

Atalaya House

7

7

920 m2

3244 m2

Cozy independent Andalusian style villa in Atalaya, Estepona, close to all services and golf courses. The villa is divided into two parts and each of them has its independent access and entrance. In the first part there are two floors. The ground floor includes a lobby, living room with fireplace, dining room, large kitchen that has access to the inner courtyard, two rooms with their bathrooms and a toilet. First floor: master bedroom suite with large bathtub, dressing room and access to the terrace with beautiful views of the sea and the garden. The other part of the house has the same distribution but there is one more bedroom. The property is located on the plot of more than 3000 square meters, has a very nice garden with fruit trees.