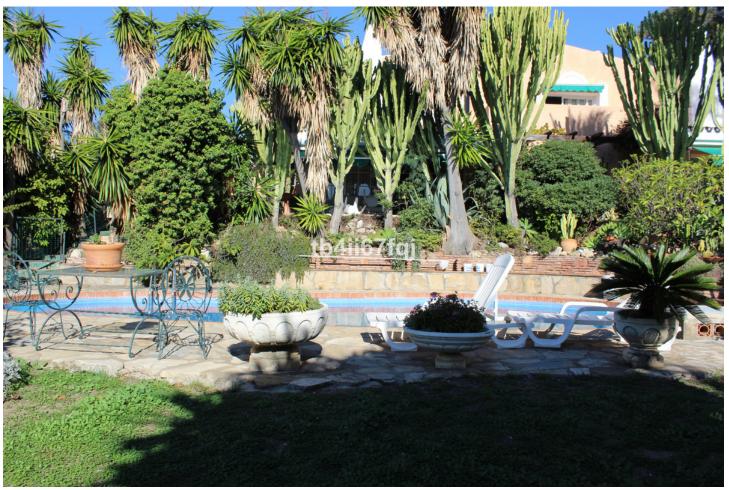

em has its independent access and entrance. In the first part there are two floors. The ground floor includes a lobby, living room with fireplace, dining room, large kitchen that has access to the inner courtyard, two rooms with their bathrooms and a toilet. First floor: master bedroom suite with large bathtub, dressing room and access to the terrace with beautiful views of the sea and the garden. The other part of the house has the same distribution but there is one more bedroom. The property is located on the plot of more than 3000 square meters, has a very nice garden with fruit trees.

Orientation

✓ South West

Features

Private Terrace
Sauna
Double Glazing

Pool
Private
Kitchen

Kitchen
Fully Fitted

Climate Control

Air Conditioning

Garden

Private

Views ✓ Sea

Parking

Garage