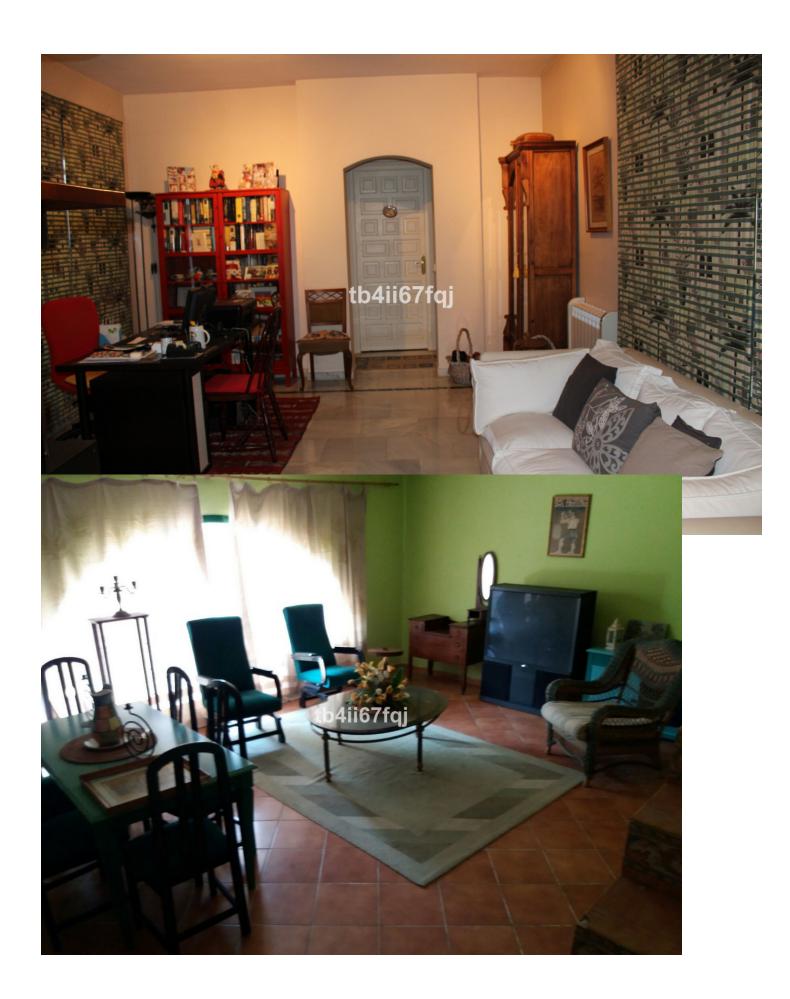

## Sales - House - Atalaya 2.500.000€

Atalaya House

7

7

920 m2

3244 m2

Cozy independent Andalusian style villa in Atalaya, Estepona, close to all services and golf courses. The villa is divided into two parts and each of them has its independent access and entrance. In the first part there are two floors. The ground floor includes a lobby, living room with fireplace, dining room, large kitchen that has access to the inner courtyard, two rooms with their bathrooms and a toilet. First floor: master bedroom suite with large bathtub, dressing room and access to the terrace with beautiful views of the sea and the garden. The other part of the house has the same distribution but there is one more bedroom. The property is located on the plot of more than 3000 square meters, has a very nice garden with fruit trees.