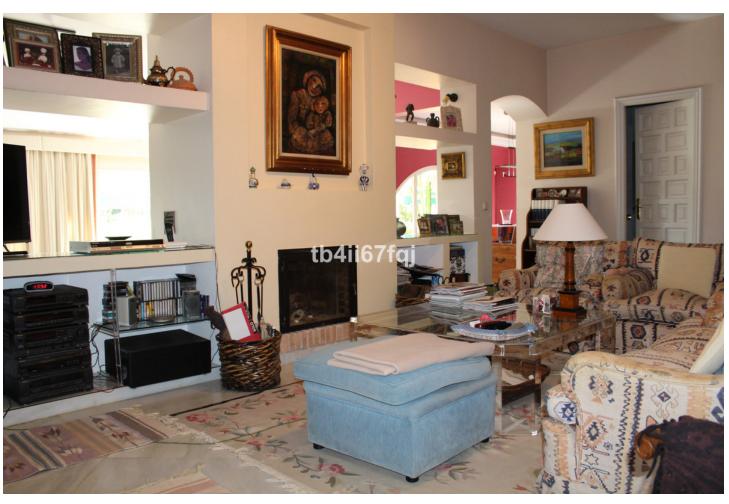

## Sales - House - Atalaya 2.500.000€

Atalaya House

7

7

920 m2

3244 m2

Cozy independent Andalusian style villa in Atalaya, Estepona, close to all services and golf courses. The villa is divided into two parts and each of them has its independent access and entrance. In the first part there are two floors. The ground floor includes a lobby, living room with fireplace, dining room, large kitchen that has access to the inner courtyard, two rooms with their bathrooms and a toilet. First floor: master bedroom suite with large bathtub, dressing room and access to the terrace with beautiful views of the sea and the garden. The other part of the house has the same distribution but there is one more bedroom. The property is located on the plot of more than 3000 square meters, has a very nice garden with fruit trees.