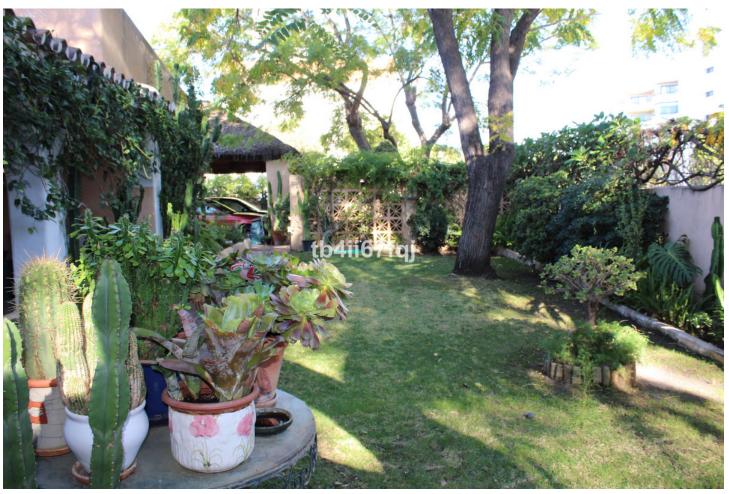

## Sales - House - Atalaya 2.500.000€

Atalaya House

7

7

920 m2

3244 m2

Cozy independent Andalusian style villa in Atalaya, Estepona, close to all services and golf courses. The villa is divided into two parts and each of them has its independent access and entrance. In the first part there are two floors. The ground floor includes a lobby, living room with fireplace, dining room, large kitchen that has access to the inner courtyard, two rooms with their bathrooms and a toilet. First floor: master bedroom suite with large bathtub, dressing room and access to the terrace with beautiful views of the sea and the garden. The other part of the house has the same distribution but there is one more bedroom. The property is located on the plot of more than 3000 square meters, has a very nice garden with fruit trees.

Garden

Private

Views ✓ Sea

Parking

Garage