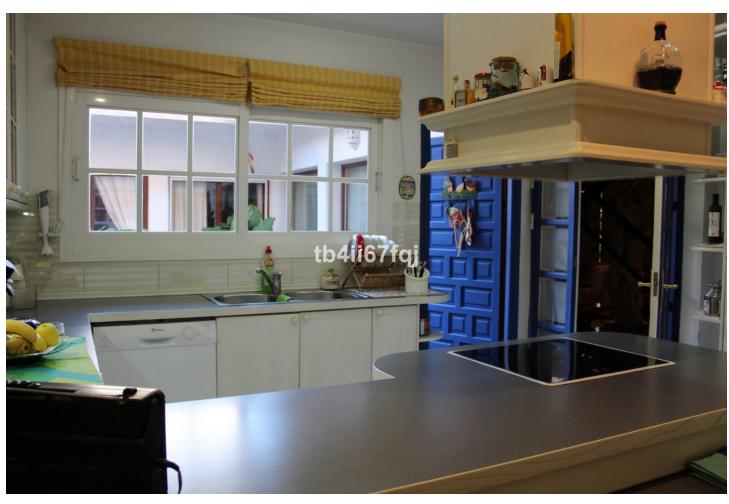

## Sales - House - Atalaya 2.500.000€

Atalaya House

7

7

920 m2

3244 m2

Cozy independent Andalusian style villa in Atalaya, Estepona, close to all services and golf courses. The villa is divided into two parts and each of them has its independent access and entrance. In the first part there are two floors. The ground floor includes a lobby, living room with fireplace, dining room, large kitchen that has access to the inner courtyard, two rooms with their bathrooms and a toilet. First floor: master bedroom suite with large bathtub, dressing room and access to the terrace with beautiful views of the sea and the garden. The other part of the house has the same distribution but there is one more bedroom. The property is located on the plot of more than 3000 square meters, has a very nice garden with fruit trees.

Orientation

✓ South West

Features

Private Terrace
Sauna
Double Glazing

Pool
Private
Kitchen

Kitchen
Fully Fitted

Climate Control

Air Conditioning