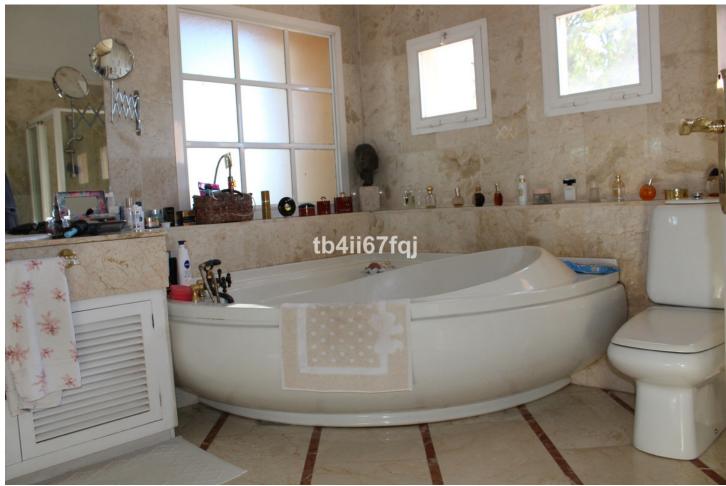

## Sales - House - Atalaya 2.500.000€

Atalaya House

7

7

920 m2

3244 m2

Cozy independent Andalusian style villa in Atalaya, Estepona, close to all services and golf courses. The villa is divided into two parts and each of them has its independent access and entrance. In the first part there are two floors. The ground floor includes a lobby, living room with fireplace, dining room, large kitchen that has access to the inner courtyard, two rooms with their bathrooms and a toilet. First floor: master bedroom suite with large bathtub, dressing room and access to the terrace with beautiful views of the sea and the garden. The other part of the house has the same distribution but there is one more bedroom. The property is located on the plot of more than 3000 square meters, has a very nice garden with fruit trees.