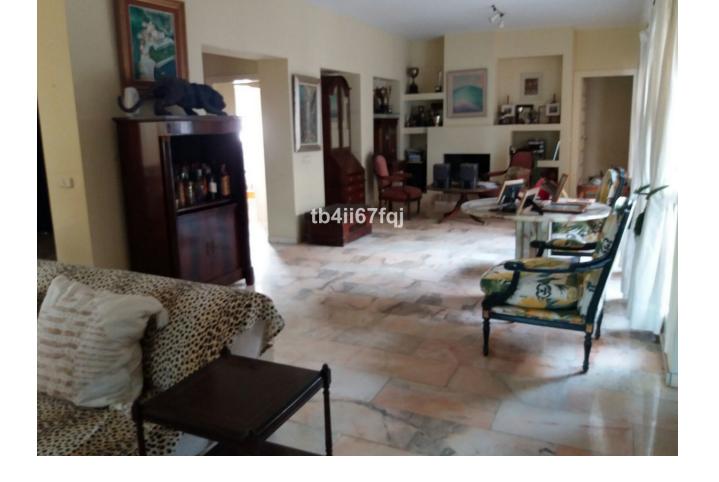

## Sales - House - Atalaya 2.500.000€

Atalaya House

7

7

920 m2

3244 m2

Cozy independent Andalusian style villa in Atalaya, Estepona, close to all services and golf courses. The villa is divided into two parts and each of them has its independent access and entrance. In the first part there are two floors. The ground floor includes a lobby, living room with fireplace, dining room, large kitchen that has access to the inner courtyard, two rooms with their bathrooms and a toilet. First floor: master bedroom suite with large bathtub, dressing room and access to the terrace with beautiful views of the sea and the garden. The other part of the house has the same distribution but there is one more bedroom. The property is located on the plot of more than 3000 square meters, has a very nice garden with fruit trees.