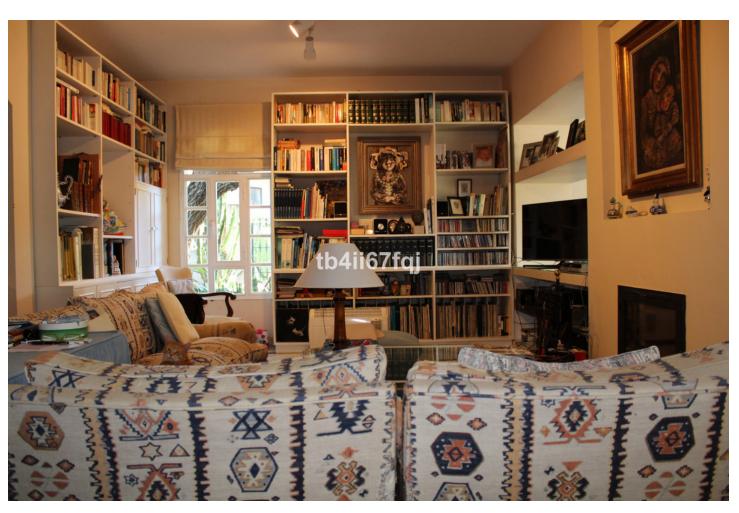

## Sales - House - Atalaya 2.500.000€

Atalaya House

7

7

920 m2

3244 m2

Cozy independent Andalusian style villa in Atalaya, Estepona, close to all services and golf courses. The villa is divided into two parts and each of them has its independent access and entrance. In the first part there are two floors. The ground floor includes a lobby, living room with fireplace, dining room, large kitchen that has access to the inner courtyard, two rooms with their bathrooms and a toilet. First floor: master bedroom suite with large bathtub, dressing room and access to the terrace with beautiful views of the sea and the garden. The other part of the house has the same distribution but there is one more bedroom. The property is located on the plot of more than 3000 square meters, has a very nice garden with fruit trees.