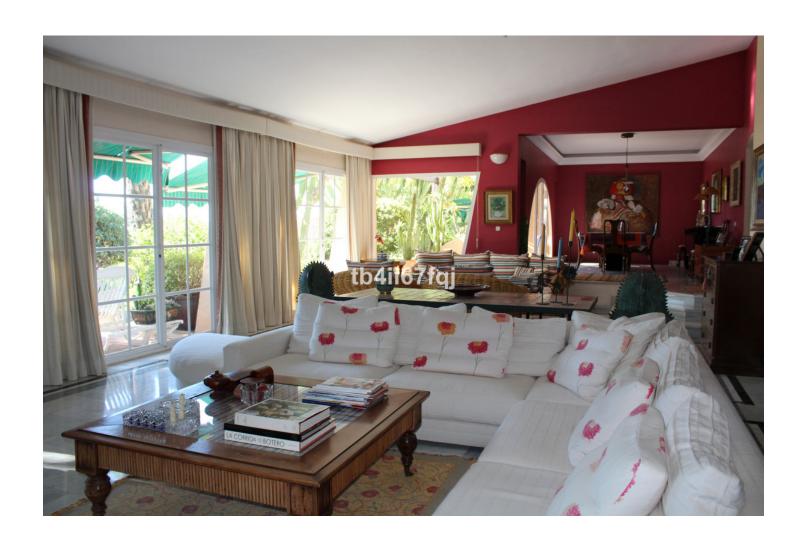

## Sales - House - Atalaya 2.500.000€

Atalaya House

7

7

920 m2

3244 m2

Cozy independent Andalusian style villa in Atalaya, Estepona, close to all services and golf courses. The villa is divided into two parts and each of them has its independent access and entrance. In the first part there are two floors. The ground floor includes a lobby, living room with fireplace, dining room, large kitchen that has access to the inner courtyard, two rooms with their bathrooms and a toilet. First floor: master bedroom suite with large bathtub, dressing room and access to the terrace with beautiful views of the sea and the garden. The other part of the house has the same distribution but there is one more bedroom. The property is located on the plot of more than 3000 square meters, has a very nice garden with fruit trees.