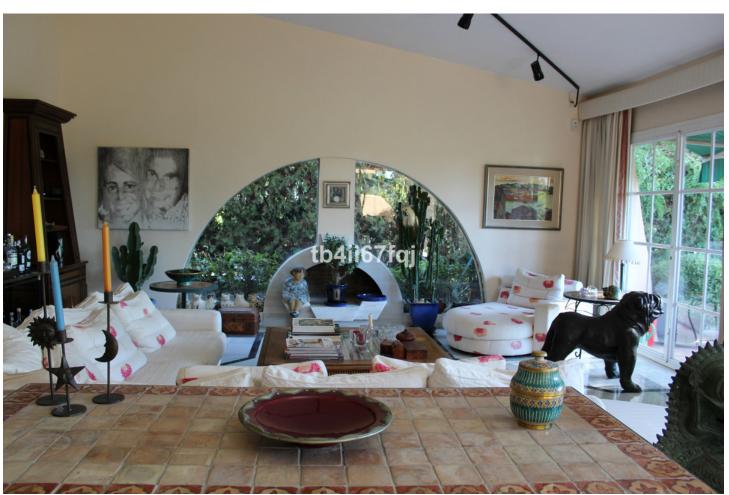

## Sales - House - Atalaya 2.500.000€

Atalaya House

7

7

920 m2

3244 m2

Cozy independent Andalusian style villa in Atalaya, Estepona, close to all services and golf courses. The villa is divided into two parts and each of them has its independent access and entrance. In the first part there are two floors. The ground floor includes a lobby, living room with fireplace, dining room, large kitchen that has access to the inner courtyard, two rooms with their bathrooms and a toilet. First floor: master bedroom suite with large bathtub, dressing room and access to the terrace with beautiful views of the sea and the garden. The other part of the house has the same distribution but there is one more bedroom. The property is located on the plot of more than 3000 square meters, has a very nice garden with fruit trees.