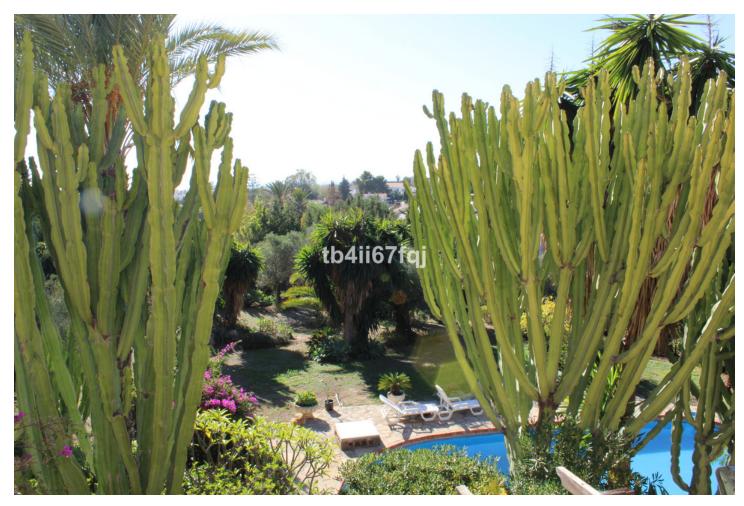

## Sales - House - Atalaya 2.500.000€

Atalaya House

7

7

920 m2

3244 m2

Cozy independent Andalusian style villa in Atalaya, Estepona, close to all services and golf courses. The villa is divided into two parts and each of them has its independent access and entrance. In the first part there are two floors. The ground floor includes a lobby, living room with fireplace, dining room, large kitchen that has access to the inner courtyard, two rooms with their bathrooms and a toilet. First floor: master bedroom suite with large bathtub, dressing room and access to the terrace with beautiful views of the sea and the garden. The other part of the house has the same distribution but there is one more bedroom. The property is located on the plot of more than 3000 square meters, has a very nice garden with fruit trees.

Garden

Private

Views ✓ Sea

Parking

Garage