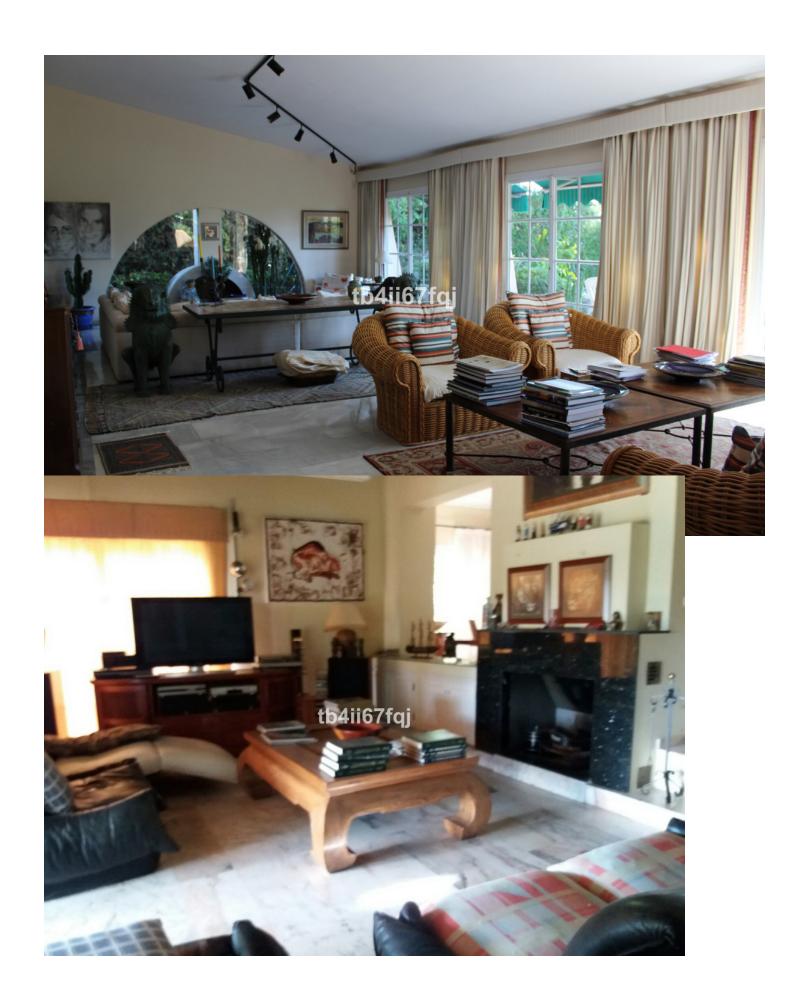

## Sales - House - Atalaya 2.500.000€

Atalaya House

7

7

920 m2

3244 m2

Cozy independent Andalusian style villa in Atalaya, Estepona, close to all services and golf courses. The villa is divided into two parts and each of them has its independent access and entrance. In the first part there are two floors. The ground floor includes a lobby, living room with fireplace, dining room, large kitchen that has access to the inner courtyard, two rooms with their bathrooms and a toilet. First floor: master bedroom suite with large bathtub, dressing room and access to the terrace with beautiful views of the sea and the garden. The other part of the house has the same distribution but there is one more bedroom. The property is located on the plot of more than 3000 square meters, has a very nice garden with fruit trees.