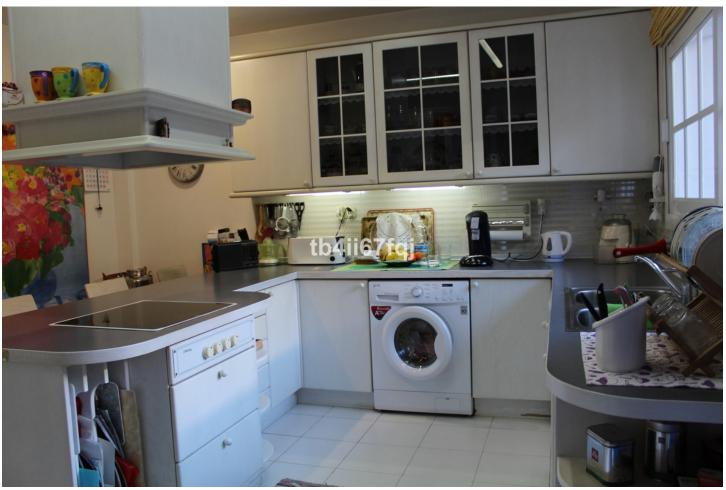

## Sales - House - Atalaya 2.500.000€

Atalaya House

7

7

920 m2

3244 m2

Cozy independent Andalusian style villa in Atalaya, Estepona, close to all services and golf courses. The villa is divided into two parts and each of them has its independent access and entrance. In the first part there are two floors. The ground floor includes a lobby, living room with fireplace, dining room, large kitchen that has access to the inner courtyard, two rooms with their bathrooms and a toilet. First floor: master bedroom suite with large bathtub, dressing room and access to the terrace with beautiful views of the sea and the garden. The other part of the house has the same distribution but there is one more bedroom. The property is located on the plot of more than 3000 square meters, has a very nice garden with fruit trees.

Orientation

✓ South West

Features

Private Terrace
Sauna
Double Glazing

Pool
Private
Kitchen

Kitchen
Fully Fitted

Climate Control

Air Conditioning