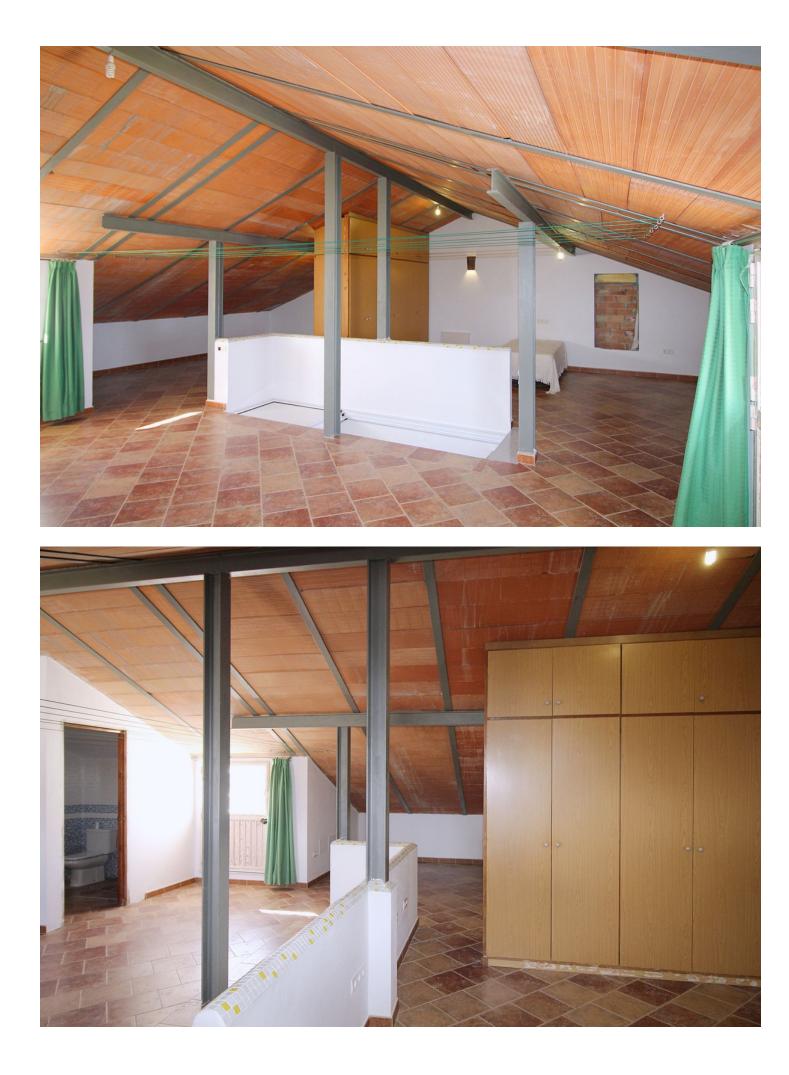

Stunning country house with wonderful views, with a profit of [] 30,000 from the own avocado plantation, per year. The construction area of this house is 362m2 built, it has 158m2 basement, 90m2 loft and 114 m2 main floor. The distribution of the house is as follows, from the pool there is access to the enclosed porch with unobstructed views of the mountains and with a lot of privacy that gives access to a living room with fireplace and an open plan kitchen. From the living room there is access to the 3 bedrooms that have large wardrobes, an office and a bathroom with a large shower. The rooms are equipped with hot / cold air conditioning. In the living room there is a staircase that gives access to a loft that can be used both as children's bedrooms because it also has a bathroom with a shower and large closets or as a games room. From the living room, there is another staircase with access to the basement, where there is a room, a bathroom with shower, a storage room and a kitchen. From the pool there are stunning views to the mountains, an outdoor kitchen with a barbecue and a large table to join together with the family and enjoy the nature. In addition, there is a covered garage for 2 cars. The house was built in 2007, it has its own well, it is completely fenced and has easy access, it is located 3 min by car from Coin in a quiet area and only 25 min from Marbella and 25 min from Malaga.