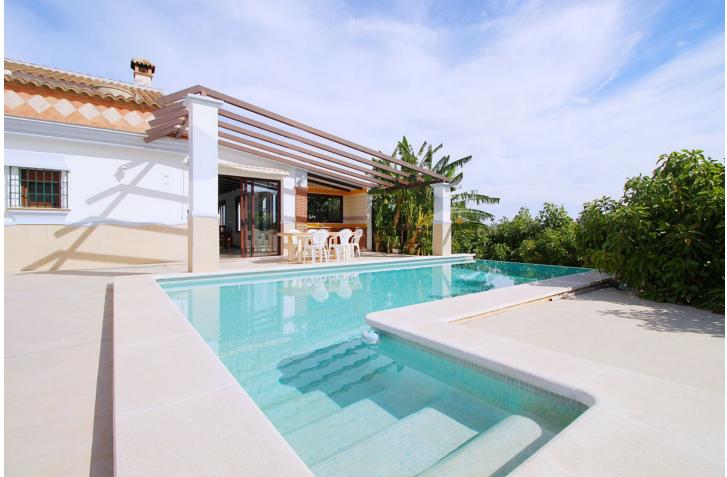

Stunning country house with wonderful views, with a profit of [] 30,000 from the own avocado plantation, per year. The construction area of this house is 362m2 built, it has 158m2 basement, 90m2 loft and 114 m2 main floor. The distribution of the house is as follows, from the pool there is access to the enclosed porch with unobstructed views of the mountains and with a lot of privacy that gives access to a living room with fireplace and an open plan kitchen. From the living room there is access to the 3 bedrooms that have large wardrobes, an office and a bathroom with a large shower. The rooms are equipped with hot / cold air conditioning. In the living room there is a staircase that gives access to a loft that can be used both as children's bedrooms because it also has a bathroom with a shower and large closets or as a games room. From the living room, there is another staircase with access to the basement, where there is a room, a bathroom with shower, a storage room and a kitchen. From the pool there are stunning views to the mountains, an outdoor kitchen with a barbecue and a large table to join together with the family and enjoy the nature. In addition, there is a covered garage for 2 cars. The house was built in 2007, it has its own well, it is completely fenced and has easy access, it is located 3 min by car from Coin in a quiet area and only 25 min from Marbella and 25 min from Malaga.

💙 Private

Parking Covered 🗸 Open 💙 More Than One 🗸 Private

Garden