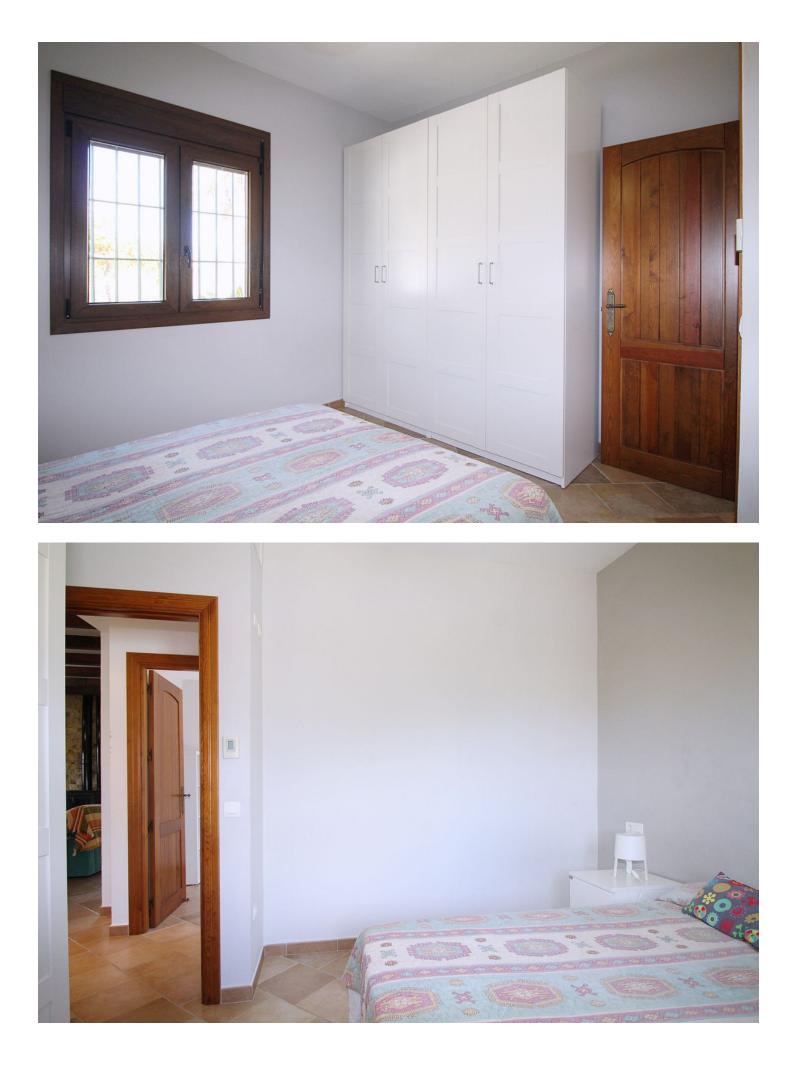

Stunning country house with wonderful views, with a profit of [] 30,000 from the own avocado plantation, per year. The construction area of this house is 362m2 built, it has 158m2 basement, 90m2 loft and 114 m2 main floor. The distribution of the house is as follows, from the pool there is access to the enclosed porch with unobstructed views of the mountains and with a lot of privacy that gives access to a living room with fireplace and an open plan kitchen. From the living room there is access to the 3 bedrooms that have large wardrobes, an office and a bathroom with a large shower. The rooms are equipped with hot / cold air conditioning. In the living room there is a staircase that gives access to a loft that can be used both as children's bedrooms because it also has a bathroom with a shower and large closets or as a games room. From the living room, there is another staircase with access to the basement, where there is a room, a bathroom with shower, a storage room and a kitchen. From the pool there are stunning views to the mountains, an outdoor kitchen with a barbecue and a large table to join together with the family and enjoy the nature. In addition, there is a covered garage for 2 cars. The house was built in 2007, it has its own well, it is completely fenced and has easy access, it is located 3 min by car from Coin in a quiet area and only 25 min from Marbella and 25 min from Malaga.