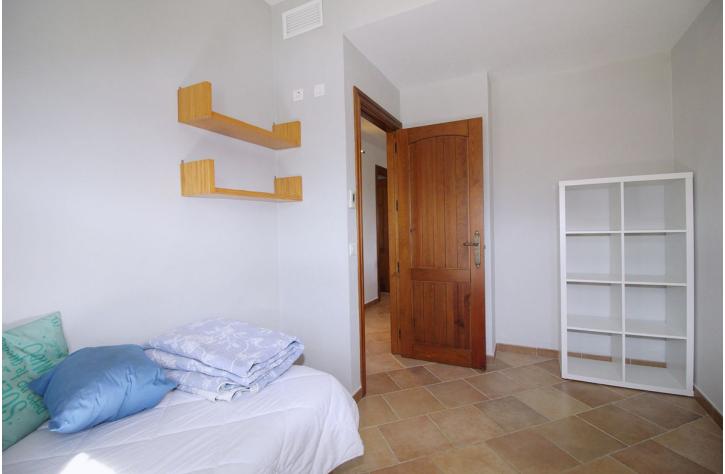

Stunning country house with wonderful views, with a profit of [] 30,000 from the own avocado plantation, per year. The construction area of this house is 362m2 built, it has 158m2 basement, 90m2 loft and 114 m2 main floor. The distribution of the house is as follows, from the pool there is access to the enclosed porch with unobstructed views of the mountains and with a lot of privacy that gives access to a living room with fireplace and an open plan kitchen. From the living room there is access to the 3 bedrooms that have large wardrobes, an office and a bathroom with a large shower. The rooms are equipped with hot / cold air conditioning. In the living room there is a staircase that gives access to a loft that can be used both as children's bedrooms because it also has a bathroom with a shower and large closets or as a games room. From the living room, there is another staircase with access to the basement, where there is a room, a bathroom with shower, a storage room and a kitchen. From the pool there are stunning views to the mountains, an outdoor kitchen with a barbecue and a large table to join together with the family and enjoy the nature. In addition, there is a covered garage for 2 cars. The house was built in 2007, it has its own well, it is completely fenced and has easy access, it is located 3 min by car from Coin in a quiet area and only 25 min from Marbella and 25 min from Malaga.