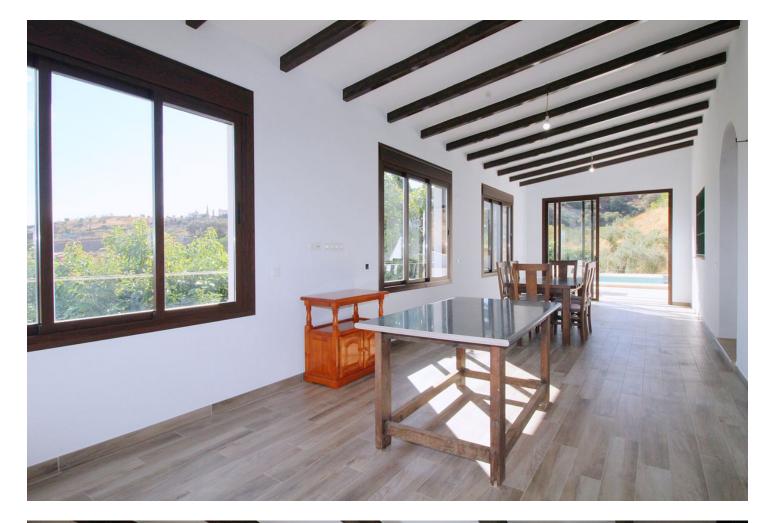

Stunning country house with wonderful views, with a profit of [] 30,000 from the own avocado plantation, per year. The construction area of this house is 362m2 built, it has 158m2 basement, 90m2 loft and 114 m2 main floor. The distribution of the house is as follows, from the pool there is access to the enclosed porch with unobstructed views of the mountains and with a lot of privacy that gives access to a living room with fireplace and an open plan kitchen. From the living room there is access to the 3 bedrooms that have large wardrobes, an office and a bathroom with a large shower. The rooms are equipped with hot / cold air conditioning. In the living room there is a staircase that gives access to a loft that can be used both as children's bedrooms because it also has a bathroom with a shower and large closets or as a games room. From the living room, there is another staircase with access to the basement, where there is a room, a bathroom with shower, a storage room and a kitchen. From the pool there are stunning views to the mountains, an outdoor kitchen with a barbecue and a large table to join together with the family and enjoy the nature. In addition, there is a covered garage for 2 cars. The house was built in 2007, it has its own well, it is completely fenced and has easy access, it is located 3 min by car from Coin in a quiet area and only 25 min from Marbella and 25 min from Malaga.