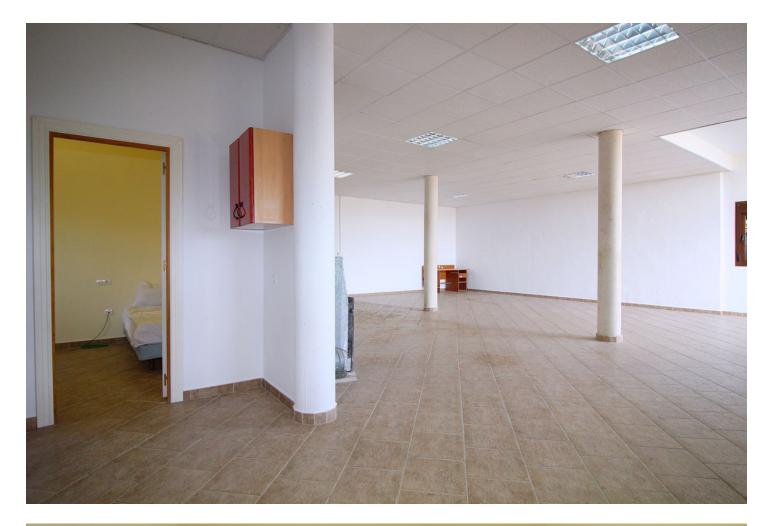

Stunning country house with wonderful views, with a profit of [] 30,000 from the own avocado plantation, per year. The construction area of this house is 362m2 built, it has 158m2 basement, 90m2 loft and 114 m2 main floor. The distribution of the house is as follows, from the pool there is access to the enclosed porch with unobstructed views of the mountains and with a lot of privacy that gives access to a living room with fireplace and an open plan kitchen. From the living room there is access to the 3 bedrooms that have large wardrobes, an office and a bathroom with a large shower. The rooms are equipped with hot / cold air conditioning. In the living room there is a staircase that gives access to a loft that can be used both as children's bedrooms because it also has a bathroom with a shower and large closets or as a games room. From the living room, there is another staircase with access to the basement, where there is a room, a bathroom with shower, a storage room and a kitchen. From the pool there are stunning views to the mountains, an outdoor kitchen with a barbecue and a large table to join together with the family and enjoy the nature. In addition, there is a covered garage for 2 cars. The house was built in 2007, it has its own well, it is completely fenced and has easy access, it is located 3 min by car from Coin in a quiet area and only 25 min from Marbella and 25 min from Malaga.