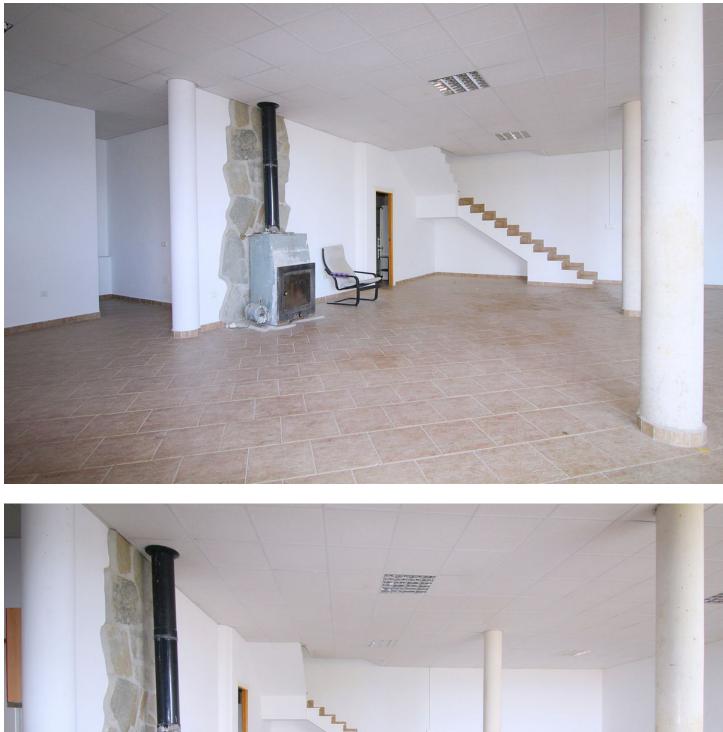

Stunning country house with wonderful views, with a profit of [] 30,000 from the own avocado plantation, per year. The construction area of this house is 362m2 built, it has 158m2 basement, 90m2 loft and 114 m2 main floor. The distribution of the house is as follows, from the pool there is access to the enclosed porch with unobstructed views of the mountains and with a lot of privacy that gives access to a living room with fireplace and an open plan kitchen. From the living room there is access to the 3 bedrooms that have large wardrobes, an office and a bathroom with a large shower. The rooms are equipped with hot / cold air conditioning. In the living room there is a staircase that gives access to a loft that can be used both as children's bedrooms because it also has a bathroom with a shower and large closets or as a games room. From the living room, there is another staircase with access to the basement, where there is a room, a bathroom with shower, a storage room and a kitchen. From the pool there are stunning views to the mountains, an outdoor kitchen with a barbecue and a large table to join together with the family and enjoy the nature. In addition, there is a covered garage for 2 cars. The house was built in 2007, it has its own well, it is completely fenced and has easy access, it is located 3 min by car from Coin in a quiet area and only 25 min from Marbella and 25 min from Malaga.