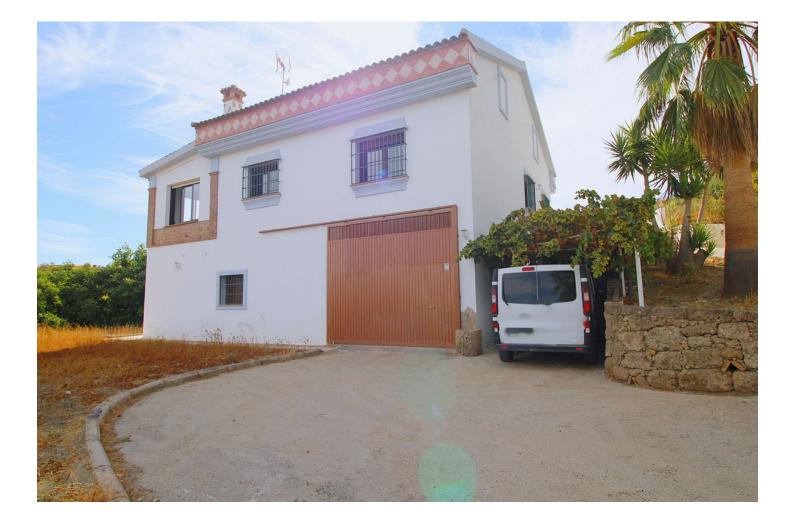

Stunning country house with wonderful views, with a profit of [] 30,000 from the own avocado plantation, per year. The construction area of this house is 362m2 built, it has 158m2 basement, 90m2 loft and 114 m2 main floor. The distribution of the house is as follows, from the pool there is access to the enclosed porch with unobstructed views of the mountains and with a lot of privacy that gives access to a living room with fireplace and an open plan kitchen. From the living room there is access to the 3 bedrooms that have large wardrobes, an office and a bathroom with a large shower. The rooms are equipped with hot / cold air conditioning. In the living room there is a staircase that gives access to a loft that can be used both as children's bedrooms because it also has a bathroom with a shower and large closets or as a games room. From the living room, there is another staircase with access to the basement, where there is a room, a bathroom with shower, a storage room and a kitchen. From the pool there are stunning views to the mountains, an outdoor kitchen with a barbecue and a large table to join together with the family and enjoy the nature. In addition, there is a covered garage for 2 cars. The house was built in 2007, it has its own well, it is completely fenced and has easy access, it is located 3 min by car from Coin in a quiet area and only 25 min from Marbella and 25 min from Malaga.