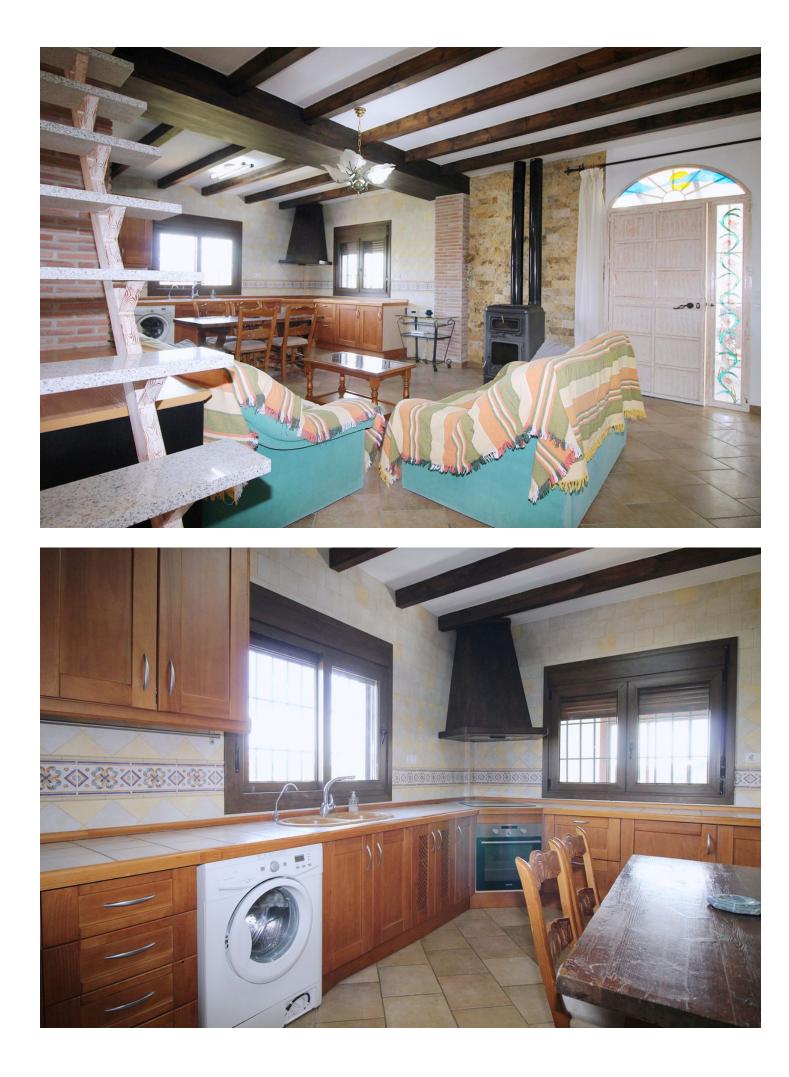

Stunning country house with wonderful views, with a profit of [] 30,000 from the own avocado plantation, per year. The construction area of this house is 362m2 built, it has 158m2 basement, 90m2 loft and 114 m2 main floor. The distribution of the house is as follows, from the pool there is access to the enclosed porch with unobstructed views of the mountains and with a lot of privacy that gives access to a living room with fireplace and an open plan kitchen. From the living room there is access to the 3 bedrooms that have large wardrobes, an office and a bathroom with a large shower. The rooms are equipped with hot / cold air conditioning. In the living room there is a staircase that gives access to a loft that can be used both as children's bedrooms because it also has a bathroom with a shower and large closets or as a games room. From the living room, there is another staircase with access to the basement, where there is a room, a bathroom with shower, a storage room and a kitchen. From the pool there are stunning views to the mountains, an outdoor kitchen with a barbecue and a large table to join together with the family and enjoy the nature. In addition, there is a covered garage for 2 cars. The house was built in 2007, it has its own well, it is completely fenced and has easy access, it is located 3 min by car from Coin in a quiet area and only 25 min from Marbella and 25 min from Malaga.

## Setting

🖌 Country Close To Shops Close To Town Close To Schools

**Climate Control** Air Conditioning Fireplace

Kitchen Fully Fitted