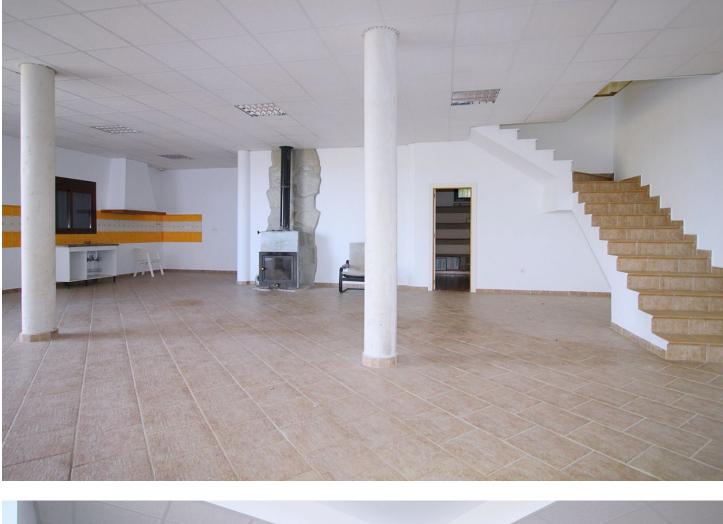

Stunning country house with wonderful views, with a profit of [] 30,000 from the own avocado plantation, per year. The construction area of this house is 362m2 built, it has 158m2 basement, 90m2 loft and 114 m2 main floor. The distribution of the house is as follows, from the pool there is access to the enclosed porch with unobstructed views of the mountains and with a lot of privacy that gives access to a living room with fireplace and an open plan kitchen. From the living room there is access to the 3 bedrooms that have large wardrobes, an office and a bathroom with a large shower. The rooms are equipped with hot / cold air conditioning. In the living room there is a staircase that gives access to a loft that can be used both as children's bedrooms because it also has a bathroom with a shower and large closets or as a games room. From the living room, there is another staircase with access to the basement, where there is a room, a bathroom with shower, a storage room and a kitchen. From the pool there are stunning views to the mountains, an outdoor kitchen with a barbecue and a large table to join together with the family and enjoy the nature. In addition, there is a covered garage for 2 cars. The house was built in 2007, it has its own well, it is completely fenced and has easy access, it is located 3 min by car from Coin in a quiet area and only 25 min from Marbella and 25 min from Malaga.