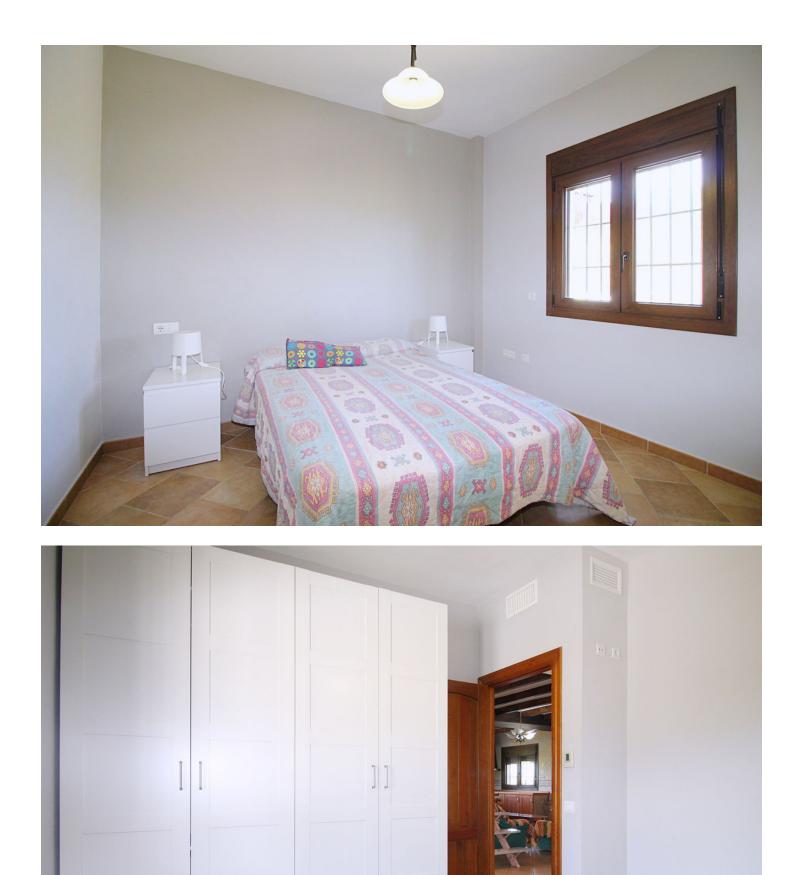

Stunning country house with wonderful views, with a profit of [] 30,000 from the own avocado plantation, per year. The construction area of this house is 362m2 built, it has 158m2 basement, 90m2 loft and 114 m2 main floor. The distribution of the house is as follows, from the pool there is access to the enclosed porch with unobstructed views of the mountains and with a lot of privacy that gives access to a living room with fireplace and an open plan kitchen. From the living room there is access to the 3 bedrooms that have large wardrobes, an office and a bathroom with a large shower. The rooms are equipped with hot / cold air conditioning. In the living room there is a staircase that gives access to a loft that can be used both as children's bedrooms because it also has a bathroom with a shower and large closets or as a games room. From the living room, there is another staircase with access to the basement, where there is a room, a bathroom with shower, a storage room and a kitchen. From the pool there are stunning views to the mountains, an outdoor kitchen with a barbecue and a large table to join together with the family and enjoy the nature. In addition, there is a covered garage for 2 cars. The house was built in 2007, it has its own well, it is completely fenced and has easy access, it is located 3 min by car from Coin in a quiet area and only 25 min from Marbella and 25 min from Malaga.