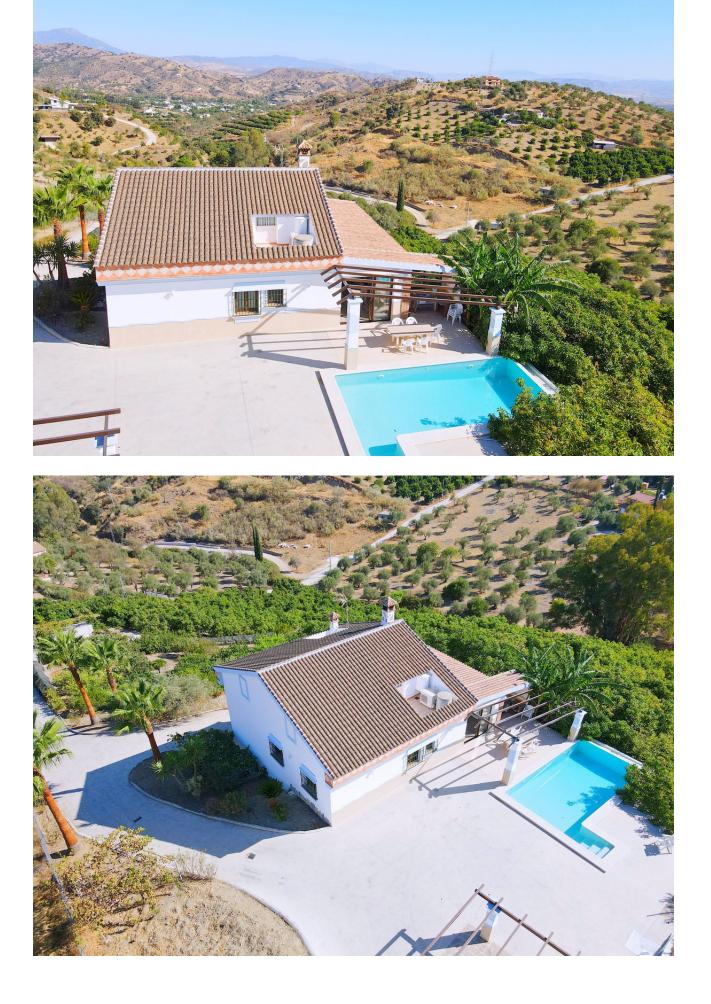

Stunning country house with wonderful views, with a profit of [] 30,000 from the own avocado plantation, per year. The construction area of this house is 362m2 built, it has 158m2 basement, 90m2 loft and 114 m2 main floor. The distribution of the house is as follows, from the pool there is access to the enclosed porch with unobstructed views of the mountains and with a lot of privacy that gives access to a living room with fireplace and an open plan kitchen. From the living room there is access to the 3 bedrooms that have large wardrobes, an office and a bathroom with a large shower. The rooms are equipped with hot / cold air conditioning. In the living room there is a staircase that gives access to a loft that can be used both as children's bedrooms because it also has a bathroom with a shower and large closets or as a games room. From the living room, there is another staircase with access to the basement, where there is a room, a bathroom with shower, a storage room and a kitchen. From the pool there are stunning views to the mountains, an outdoor kitchen with a barbecue and a large table to join together with the family and enjoy the nature. In addition, there is a covered garage for 2 cars. The house was built in 2007, it has its own well, it is completely fenced and has easy access, it is located 3 min by car from Coin in a quiet area and only 25 min from Marbella and 25 min from Malaga.