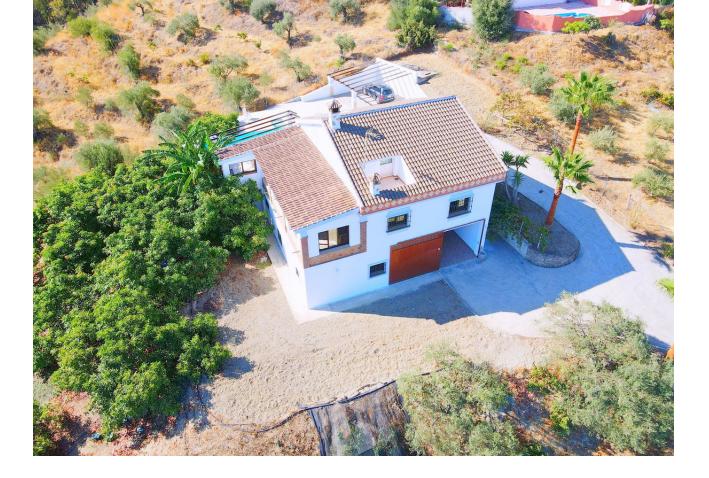

Stunning country house with wonderful views, with a profit of [] 30,000 from the own avocado plantation, per year. The construction area of this house is 362m2 built, it has 158m2 basement, 90m2 loft and 114 m2 main floor. The distribution of the house is as follows, from the pool there is access to the enclosed porch with unobstructed views of the mountains and with a lot of privacy that gives access to a living room with fireplace and an open plan kitchen. From the living room there is access to the 3 bedrooms that have large wardrobes, an office and a bathroom with a large shower. The rooms are equipped with hot / cold air conditioning. In the living room there is a staircase that gives access to a loft that can be used both as children's bedrooms because it also has a bathroom with a shower and large closets or as a games room. From the living room, there is another staircase with access to the basement, where there is a room, a bathroom with shower, a storage room and a kitchen. From the pool there are stunning views to the mountains, an outdoor kitchen with a barbecue and a large table to join together with the family and enjoy the nature. In addition, there is a covered garage for 2 cars. The house was built in 2007, it has its own well, it is completely fenced and has easy access, it is located 3 min by car from Coin in a quiet area and only 25 min from Marbella and 25 min from Malaga.