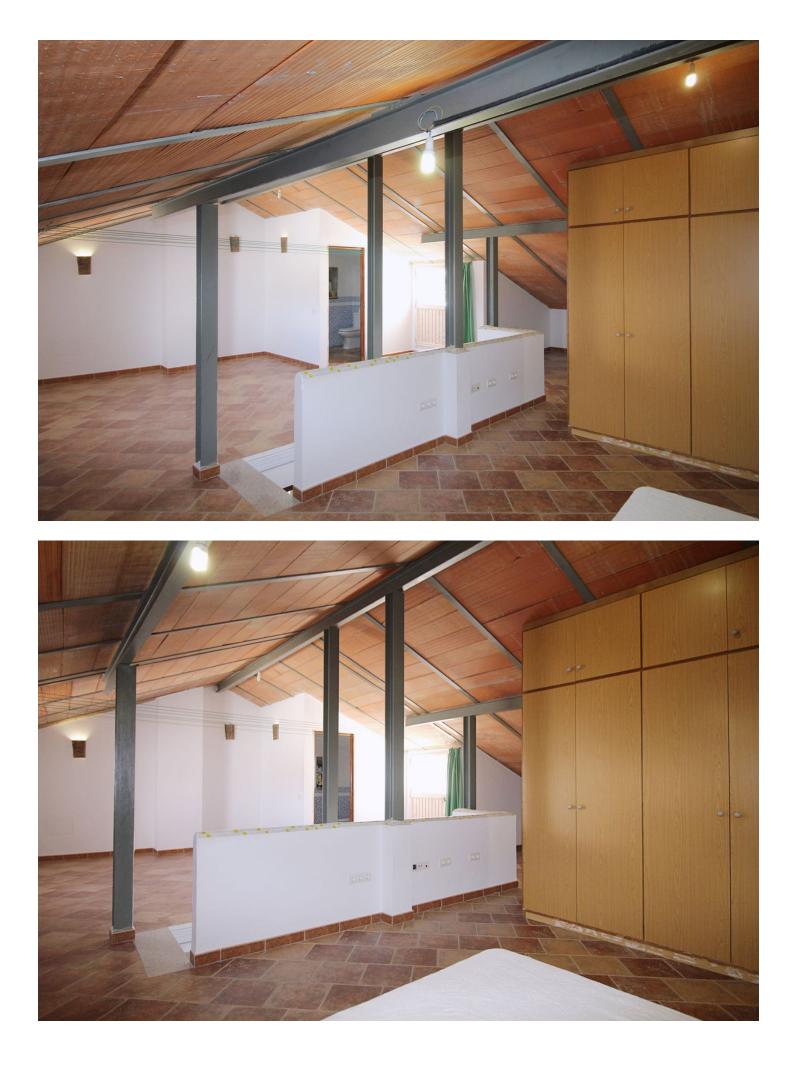

Stunning country house with wonderful views, with a profit of [] 30,000 from the own avocado plantation, per year. The construction area of this house is 362m2 built, it has 158m2 basement, 90m2 loft and 114 m2 main floor. The distribution of the house is as follows, from the pool there is access to the enclosed porch with unobstructed views of the mountains and with a lot of privacy that gives access to a living room with fireplace and an open plan kitchen. From the living room there is access to the 3 bedrooms that have large wardrobes, an office and a bathroom with a large shower. The rooms are equipped with hot / cold air conditioning. In the living room there is a staircase that gives access to a loft that can be used both as children's bedrooms because it also has a bathroom with a shower and large closets or as a games room. From the living room, there is another staircase with access to the basement, where there is a room, a bathroom with shower, a storage room and a kitchen. From the pool there are stunning views to the mountains, an outdoor kitchen with a barbecue and a large table to join together with the family and enjoy the nature. In addition, there is a covered garage for 2 cars. The house was built in 2007, it has its own well, it is completely fenced and has easy access, it is located 3 min by car from Coin in a quiet area and only 25 min from Marbella and 25 min from Malaga.