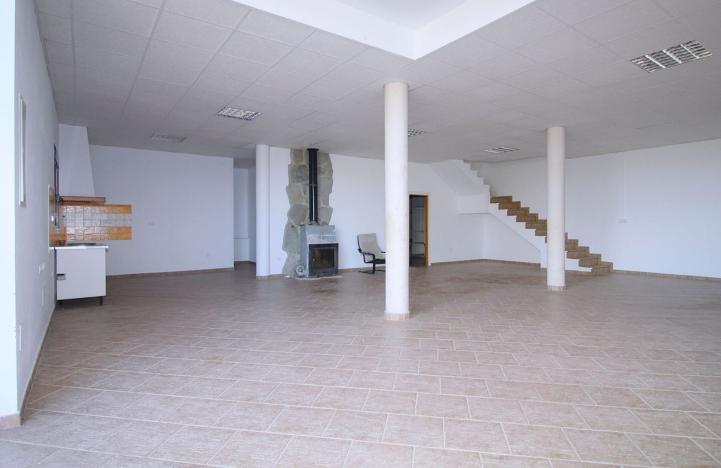

Stunning country house with wonderful views, with a profit of [] 30,000 from the own avocado plantation, per year. The construction area of this house is 362m2 built, it has 158m2 basement, 90m2 loft and 114 m2 main floor. The distribution of the house is as follows, from the pool there is access to the enclosed porch with unobstructed views of the mountains and with a lot of privacy that gives access to a living room with fireplace and an open plan kitchen. From the living room there is access to the 3 bedrooms that have large wardrobes, an office and a bathroom with a large shower. The rooms are equipped with hot / cold air conditioning. In the living room there is a staircase that gives access to a loft that can be used both as children's bedrooms because it also has a bathroom with a shower and large closets or as a games room. From the living room, there is another staircase with access to the basement, where there is a room, a bathroom with shower, a storage room and a kitchen. From the pool there are stunning views to the mountains, an outdoor kitchen with a barbecue and a large table to join together with the family and enjoy the nature. In addition, there is a covered garage for 2 cars. The house was built in 2007, it has its own well, it is completely fenced and has easy access, it is located 3 min by car from Coin in a quiet area and only 25 min from Marbella and 25 min from Malaga.