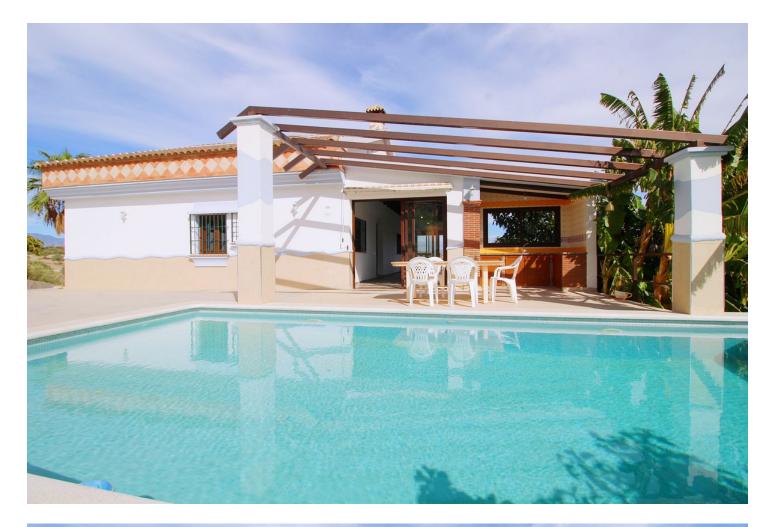

Stunning country house with wonderful views, with a profit of [] 30,000 from the own avocado plantation, per year. The construction area of this house is 362m2 built, it has 158m2 basement, 90m2 loft and 114 m2 main floor. The distribution of the house is as follows, from the pool there is access to the enclosed porch with unobstructed views of the mountains and with a lot of privacy that gives access to a living room with fireplace and an open plan kitchen. From the living room there is access to the 3 bedrooms that have large wardrobes, an office and a bathroom with a large shower. The rooms are equipped with hot / cold air conditioning. In the living room there is a staircase that gives access to a loft that can be used both as children's bedrooms because it also has a bathroom with a shower and large closets or as a games room. From the living room, there is another staircase with access to the basement, where there is a room, a bathroom with shower, a storage room and a kitchen. From the pool there are stunning views to the mountains, an outdoor kitchen with a barbecue and a large table to join together with the family and enjoy the nature. In addition, there is a covered garage for 2 cars. The house was built in 2007, it has its own well, it is completely fenced and has easy access, it is located 3 min by car from Coin in a quiet area and only 25 min from Marbella and 25 min from Malaga.