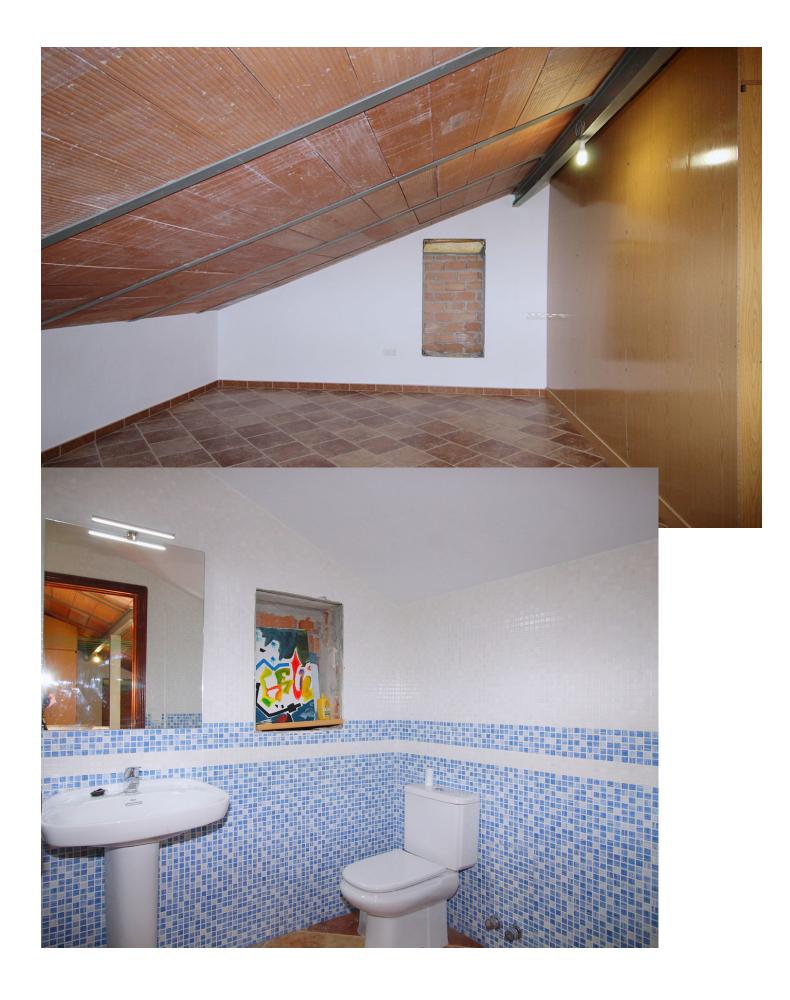

Stunning country house with wonderful views, with a profit of [] 30,000 from the own avocado plantation, per year. The construction area of this house is 362m2 built, it has 158m2 basement, 90m2 loft and 114 m2 main floor. The distribution of the house is as follows, from the pool there is access to the enclosed porch with unobstructed views of the mountains and with a lot of privacy that gives access to a living room with fireplace and an open plan kitchen. From the living room there is access to the 3 bedrooms that have large wardrobes, an office and a bathroom with a large shower. The rooms are equipped with hot / cold air conditioning. In the living room there is a staircase that gives access to a loft that can be used both as children's bedrooms because it also has a bathroom with a shower and large closets or as a games room. From the living room, there is another staircase with access to the basement, where there is a room, a bathroom with shower, a storage room and a kitchen. From the pool there are stunning views to the mountains, an outdoor kitchen with a barbecue and a large table to join together with the family and enjoy the nature. In addition, there is a covered garage for 2 cars. The house was built in 2007, it has its own well, it is completely fenced and has easy access, it is located 3 min by car from Coin in a quiet area and only 25 min from Marbella and 25 min from Malaga.