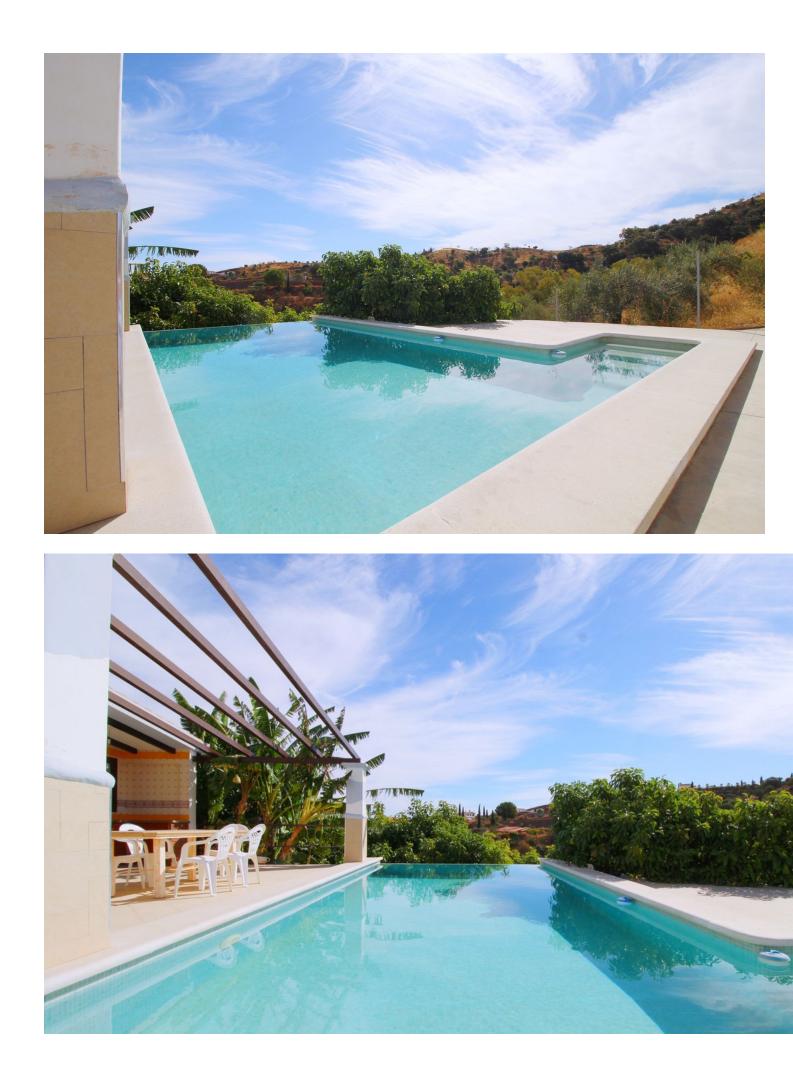

Stunning country house with wonderful views, with a profit of [] 30,000 from the own avocado plantation, per year. The construction area of this house is 362m2 built, it has 158m2 basement, 90m2 loft and 114 m2 main floor. The distribution of the house is as follows, from the pool there is access to the enclosed porch with unobstructed views of the mountains and with a lot of privacy that gives access to a living room with fireplace and an open plan kitchen. From the living room there is access to the 3 bedrooms that have large wardrobes, an office and a bathroom with a large shower. The rooms are equipped with hot / cold air conditioning. In the living room there is a staircase that gives access to a loft that can be used both as children's bedrooms because it also has a bathroom with a shower and large closets or as a games room. From the living room, there is another staircase with access to the basement, where there is a room, a bathroom with shower, a storage room and a kitchen. From the pool there are stunning views to the mountains, an outdoor kitchen with a barbecue and a large table to join together with the family and enjoy the nature. In addition, there is a covered garage for 2 cars. The house was built in 2007, it has its own well, it is completely fenced and has easy access, it is located 3 min by car from Coin in a quiet area and only 25 min from Marbella and 25 min from Malaga.

💙 Private

Parking Covered 🗸 Open 💙 More Than One 🗸 Private

Garden