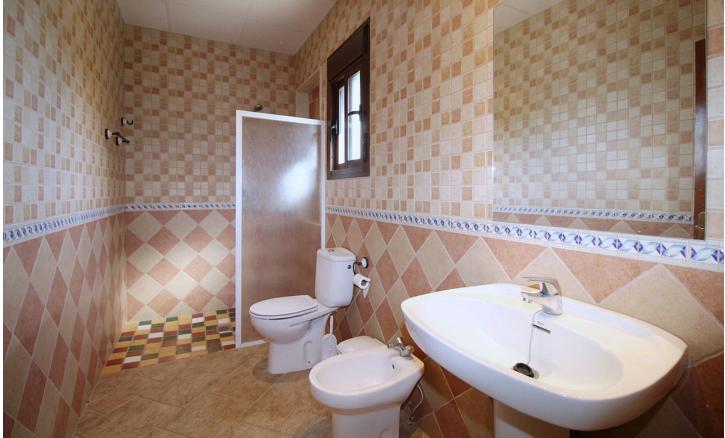

Stunning country house with wonderful views, with a profit of [] 30,000 from the own avocado plantation, per year. The construction area of this house is 362m2 built, it has 158m2 basement, 90m2 loft and 114 m2 main floor. The distribution of the house is as follows, from the pool there is access to the enclosed porch with unobstructed views of the mountains and with a lot of privacy that gives access to a living room with fireplace and an open plan kitchen. From the living room there is access to the 3 bedrooms that have large wardrobes, an office and a bathroom with a large shower. The rooms are equipped with hot / cold air conditioning. In the living room there is a staircase that gives access to a loft that can be used both as children's bedrooms because it also has a bathroom with a shower and large closets or as a games room. From the living room, there is another staircase with access to the basement, where there is a room, a bathroom with shower, a storage room and a kitchen. From the pool there are stunning views to the mountains, an outdoor kitchen with a barbecue and a large table to join together with the family and enjoy the nature. In addition, there is a covered garage for 2 cars. The house was built in 2007, it has its own well, it is completely fenced and has easy access, it is located 3 min by car from Coin in a quiet area and only 25 min from Marbella and 25 min from Malaga.