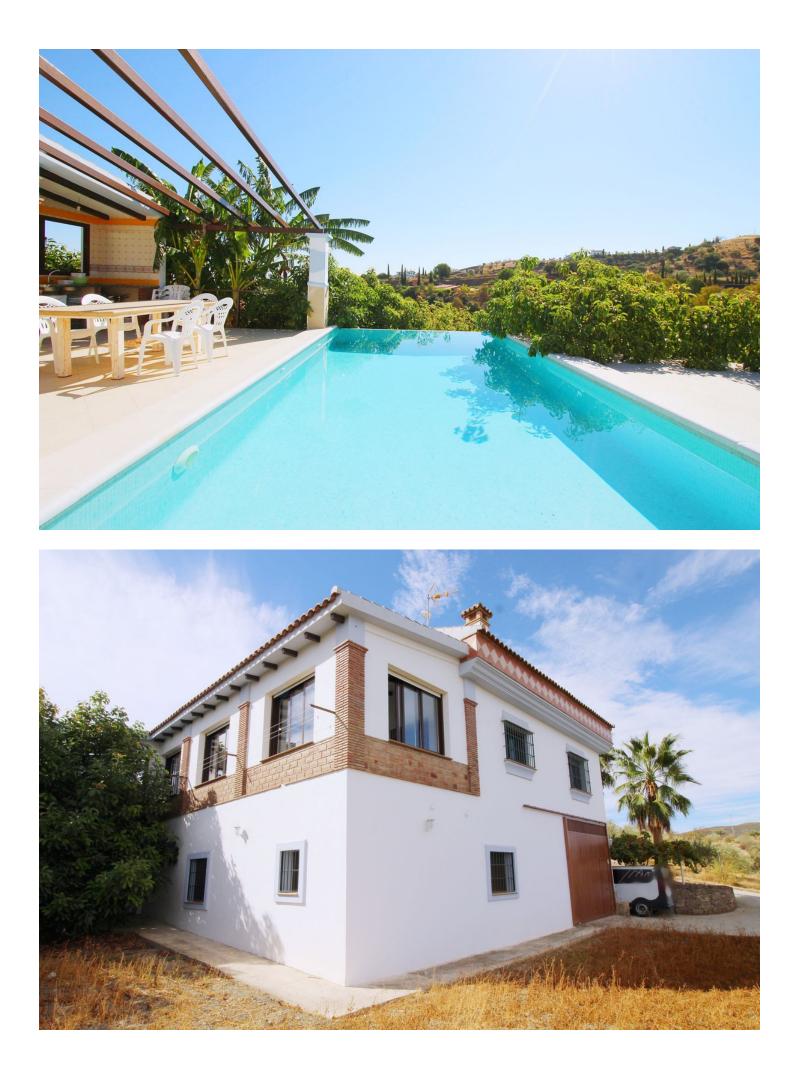

Stunning country house with wonderful views, with a profit of [] 30,000 from the own avocado plantation, per year. The construction area of this house is 362m2 built, it has 158m2 basement, 90m2 loft and 114 m2 main floor. The distribution of the house is as follows, from the pool there is access to the enclosed porch with unobstructed views of the mountains and with a lot of privacy that gives access to a living room with fireplace and an open plan kitchen. From the living room there is access to the 3 bedrooms that have large wardrobes, an office and a bathroom with a large shower. The rooms are equipped with hot / cold air conditioning. In the living room there is a staircase that gives access to a loft that can be used both as children's bedrooms because it also has a bathroom with a shower and large closets or as a games room. From the living room, there is another staircase with access to the basement, where there is a room, a bathroom with shower, a storage room and a kitchen. From the pool there are stunning views to the mountains, an outdoor kitchen with a barbecue and a large table to join together with the family and enjoy the nature. In addition, there is a covered garage for 2 cars. The house was built in 2007, it has its own well, it is completely fenced and has easy access, it is located 3 min by car from Coin in a quiet area and only 25 min from Marbella and 25 min from Malaga.