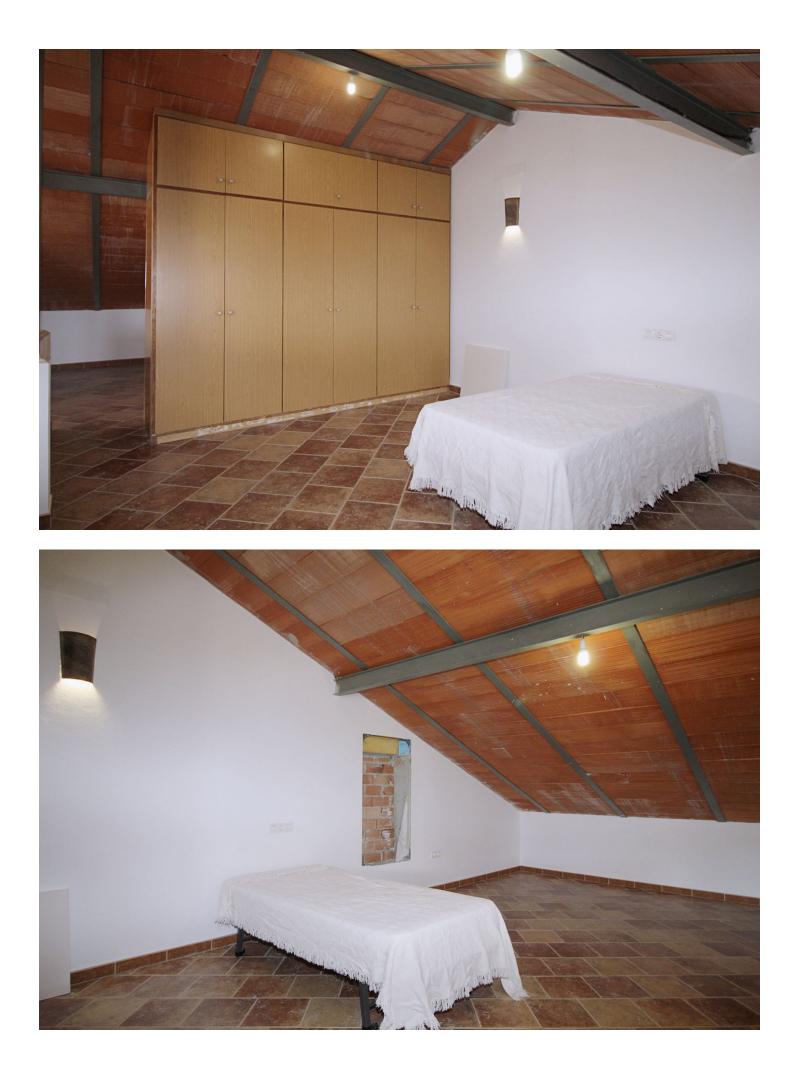

Stunning country house with wonderful views, with a profit of [] 30,000 from the own avocado plantation, per year. The construction area of this house is 362m2 built, it has 158m2 basement, 90m2 loft and 114 m2 main floor. The distribution of the house is as follows, from the pool there is access to the enclosed porch with unobstructed views of the mountains and with a lot of privacy that gives access to a living room with fireplace and an open plan kitchen. From the living room there is access to the 3 bedrooms that have large wardrobes, an office and a bathroom with a large shower. The rooms are equipped with hot / cold air conditioning. In the living room there is a staircase that gives access to a loft that can be used both as children's bedrooms because it also has a bathroom with a shower and large closets or as a games room. From the living room, there is another staircase with access to the basement, where there is a room, a bathroom with shower, a storage room and a kitchen. From the pool there are stunning views to the mountains, an outdoor kitchen with a barbecue and a large table to join together with the family and enjoy the nature. In addition, there is a covered garage for 2 cars. The house was built in 2007, it has its own well, it is completely fenced and has easy access, it is located 3 min by car from Coin in a quiet area and only 25 min from Marbella and 25 min from Malaga.