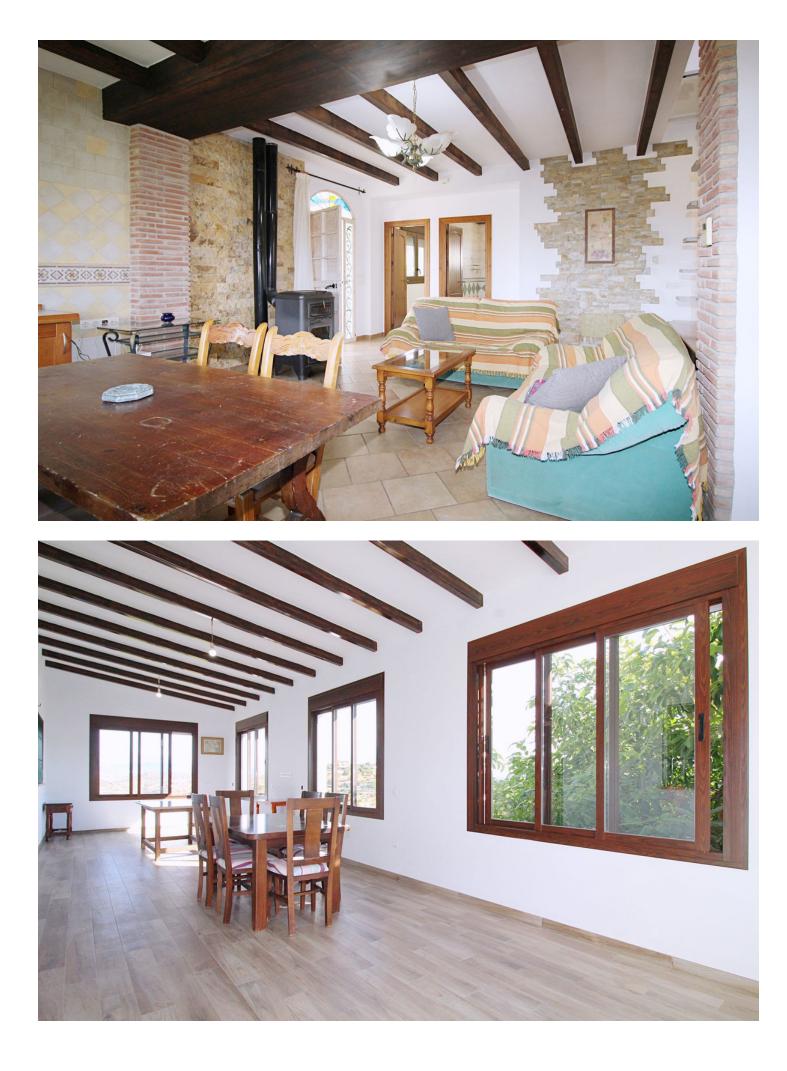

Stunning country house with wonderful views, with a profit of [] 30,000 from the own avocado plantation, per year. The construction area of this house is 362m2 built, it has 158m2 basement, 90m2 loft and 114 m2 main floor. The distribution of the house is as follows, from the pool there is access to the enclosed porch with unobstructed views of the mountains and with a lot of privacy that gives access to a living room with fireplace and an open plan kitchen. From the living room there is access to the 3 bedrooms that have large wardrobes, an office and a bathroom with a large shower. The rooms are equipped with hot / cold air conditioning. In the living room there is a staircase that gives access to a loft that can be used both as children's bedrooms because it also has a bathroom with a shower and large closets or as a games room. From the living room, there is another staircase with access to the basement, where there is a room, a bathroom with shower, a storage room and a kitchen. From the pool there are stunning views to the mountains, an outdoor kitchen with a barbecue and a large table to join together with the family and enjoy the nature. In addition, there is a covered garage for 2 cars. The house was built in 2007, it has its own well, it is completely fenced and has easy access, it is located 3 min by car from Coin in a quiet area and only 25 min from Marbella and 25 min from Malaga.

## Setting

🖌 Country Close To Shops Close To Town Close To Schools

**Climate Control** Air Conditioning Fireplace

Kitchen Fully Fitted