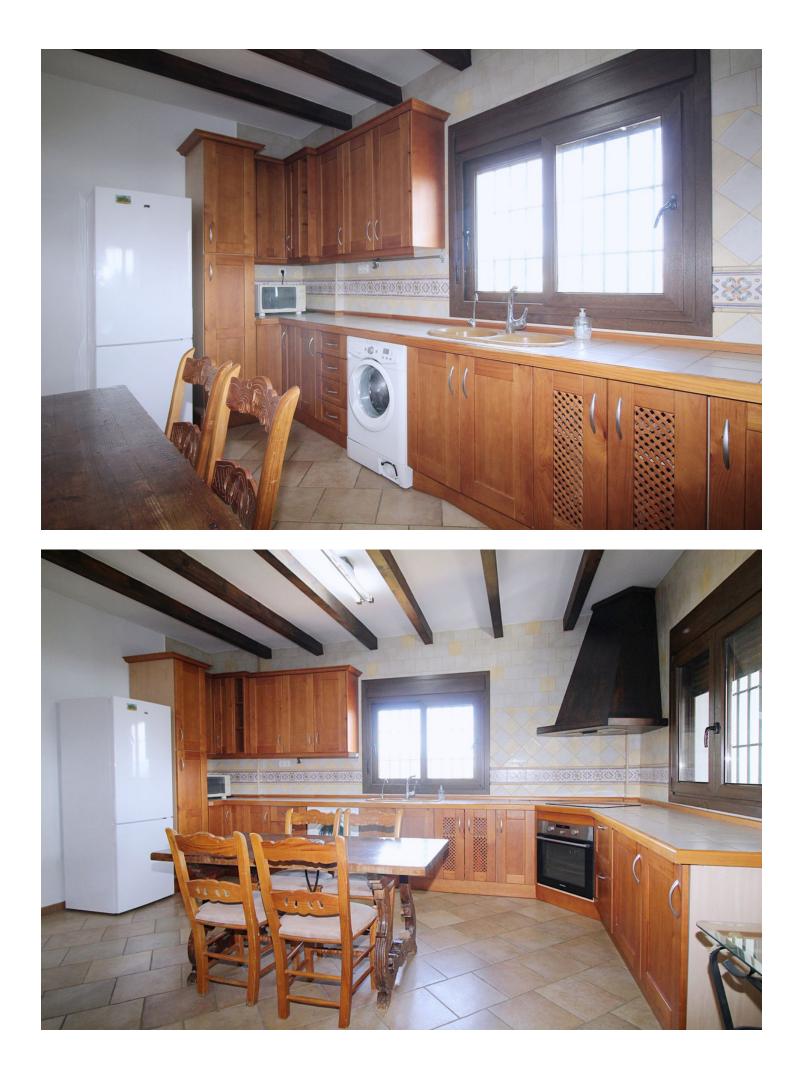

Stunning country house with wonderful views, with a profit of [] 30,000 from the own avocado plantation, per year. The construction area of this house is 362m2 built, it has 158m2 basement, 90m2 loft and 114 m2 main floor. The distribution of the house is as follows, from the pool there is access to the enclosed porch with unobstructed views of the mountains and with a lot of privacy that gives access to a living room with fireplace and an open plan kitchen. From the living room there is access to the 3 bedrooms that have large wardrobes, an office and a bathroom with a large shower. The rooms are equipped with hot / cold air conditioning. In the living room there is a staircase that gives access to a loft that can be used both as children's bedrooms because it also has a bathroom with a shower and large closets or as a games room. From the living room, there is another staircase with access to the basement, where there is a room, a bathroom with shower, a storage room and a kitchen. From the pool there are stunning views to the mountains, an outdoor kitchen with a barbecue and a large table to join together with the family and enjoy the nature. In addition, there is a covered garage for 2 cars. The house was built in 2007, it has its own well, it is completely fenced and has easy access, it is located 3 min by car from Coin in a quiet area and only 25 min from Marbella and 25 min from Malaga.

## Setting

🖌 Country Close To Shops Close To Town Close To Schools

**Climate Control** Air Conditioning Fireplace

Kitchen Fully Fitted

## Condition Excellent

Features Covered Terrace Fitted Wardrobes Private Terrace 💙 Guest Apartment 🖌 Storage Room 💙 Barbeque 💙 Double Glazing Sasement Security 💉 Alarm System

Furniture Fully Furnished

Pool