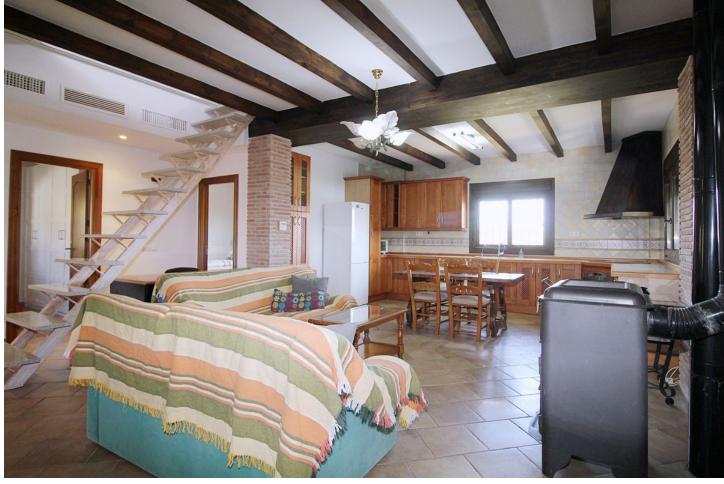

Stunning country house with wonderful views, with a profit of [] 30,000 from the own avocado plantation, per year. The construction area of this house is 362m2 built, it has 158m2 basement, 90m2 loft and 114 m2 main floor. The distribution of the house is as follows, from the pool there is access to the enclosed porch with unobstructed views of the mountains and with a lot of privacy that gives access to a living room with fireplace and an open plan kitchen. From the living room there is access to the 3 bedrooms that have large wardrobes, an office and a bathroom with a large shower. The rooms are equipped with hot / cold air conditioning. In the living room there is a staircase that gives access to a loft that can be used both as children's bedrooms because it also has a bathroom with a shower and large closets or as a games room. From the living room, there is another staircase with access to the basement, where there is a room, a bathroom with shower, a storage room and a kitchen. From the pool there are stunning views to the mountains, an outdoor kitchen with a barbecue and a large table to join together with the family and enjoy the nature. In addition, there is a covered garage for 2 cars. The house was built in 2007, it has its own well, it is completely fenced and has easy access, it is located 3 min by car from Coin in a quiet area and only 25 min from Marbella and 25 min from Malaga.

## Setting

🖌 Country Close To Shops Close To Town Close To Schools

**Climate Control** Air Conditioning Fireplace

Kitchen Fully Fitted