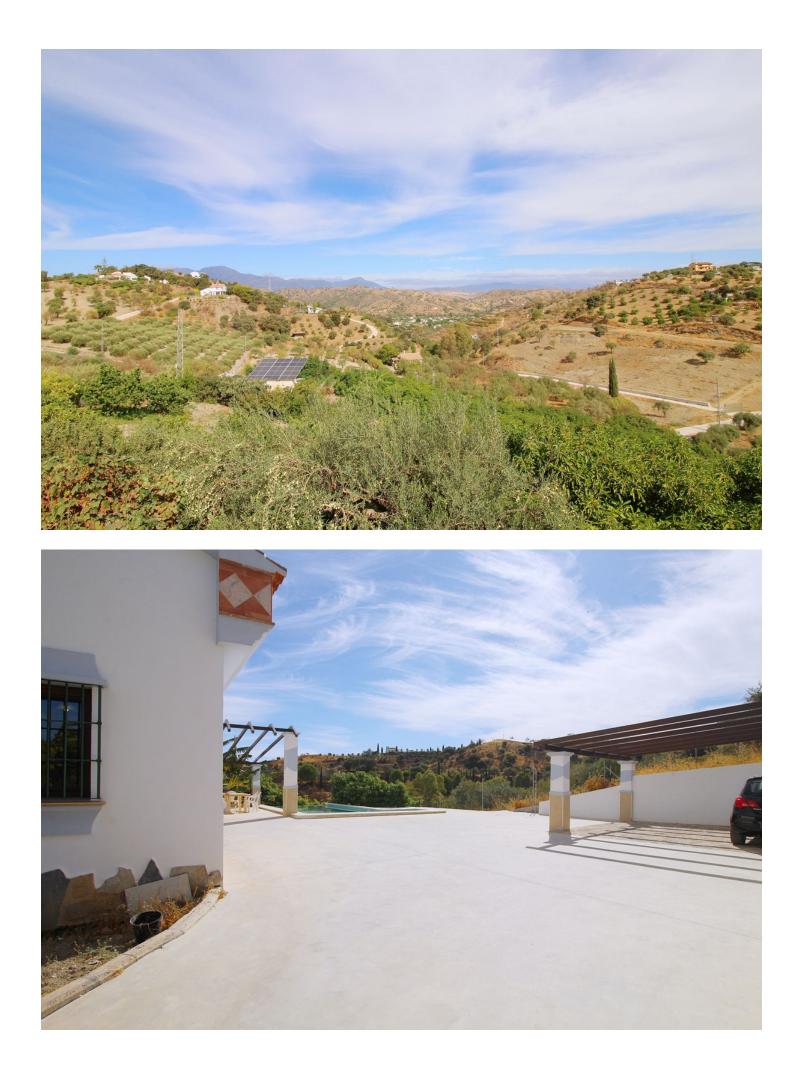

Stunning country house with wonderful views, with a profit of [] 30,000 from the own avocado plantation, per year. The construction area of this house is 362m2 built, it has 158m2 basement, 90m2 loft and 114 m2 main floor. The distribution of the house is as follows, from the pool there is access to the enclosed porch with unobstructed views of the mountains and with a lot of privacy that gives access to a living room with fireplace and an open plan kitchen. From the living room there is access to the 3 bedrooms that have large wardrobes, an office and a bathroom with a large shower. The rooms are equipped with hot / cold air conditioning. In the living room there is a staircase that gives access to a loft that can be used both as children's bedrooms because it also has a bathroom with a shower and large closets or as a games room. From the living room, there is another staircase with access to the basement, where there is a room, a bathroom with shower, a storage room and a kitchen. From the pool there are stunning views to the mountains, an outdoor kitchen with a barbecue and a large table to join together with the family and enjoy the nature. In addition, there is a covered garage for 2 cars. The house was built in 2007, it has its own well, it is completely fenced and has easy access, it is located 3 min by car from Coin in a quiet area and only 25 min from Marbella and 25 min from Malaga.

💙 Private

Parking Covered 🗸 Open 💙 More Than One 🗸 Private

Garden