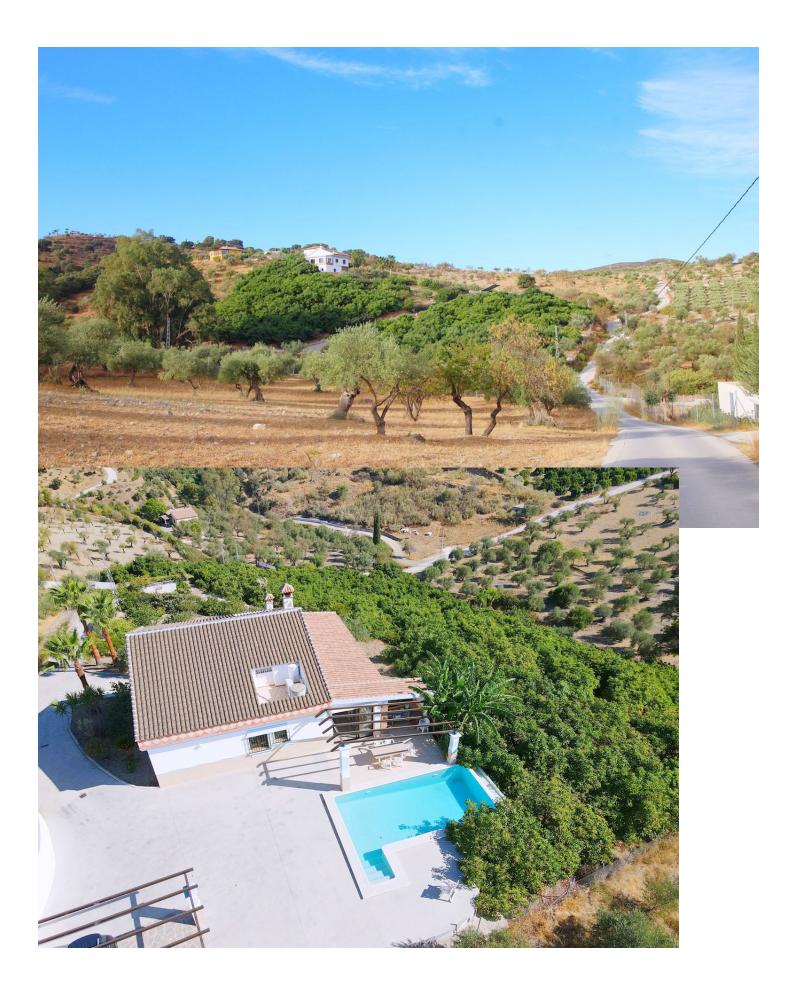

Stunning country house with wonderful views, with a profit of [] 30,000 from the own avocado plantation, per year. The construction area of this house is 362m2 built, it has 158m2 basement, 90m2 loft and 114 m2 main floor. The distribution of the house is as follows, from the pool there is access to the enclosed porch with unobstructed views of the mountains and with a lot of privacy that gives access to a living room with fireplace and an open plan kitchen. From the living room there is access to the 3 bedrooms that have large wardrobes, an office and a bathroom with a large shower. The rooms are equipped with hot / cold air conditioning. In the living room there is a staircase that gives access to a loft that can be used both as children's bedrooms because it also has a bathroom with a shower and large closets or as a games room. From the living room, there is another staircase with access to the basement, where there is a room, a bathroom with shower, a storage room and a kitchen. From the pool there are stunning views to the mountains, an outdoor kitchen with a barbecue and a large table to join together with the family and enjoy the nature. In addition, there is a covered garage for 2 cars. The house was built in 2007, it has its own well, it is completely fenced and has easy access, it is located 3 min by car from Coin in a quiet area and only 25 min from Marbella and 25 min from Malaga.