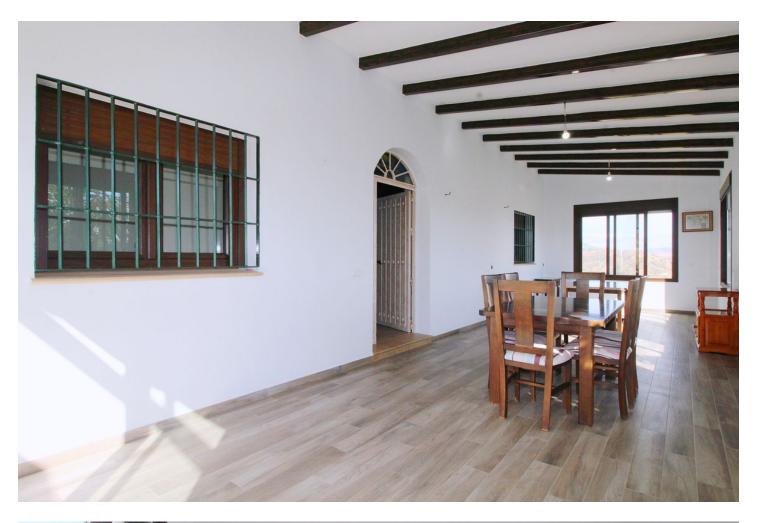

Stunning country house with wonderful views, with a profit of [] 30,000 from the own avocado plantation, per year. The construction area of this house is 362m2 built, it has 158m2 basement, 90m2 loft and 114 m2 main floor. The distribution of the house is as follows, from the pool there is access to the enclosed porch with unobstructed views of the mountains and with a lot of privacy that gives access to a living room with fireplace and an open plan kitchen. From the living room there is access to the 3 bedrooms that have large wardrobes, an office and a bathroom with a large shower. The rooms are equipped with hot / cold air conditioning. In the living room there is a staircase that gives access to a loft that can be used both as children's bedrooms because it also has a bathroom with a shower and large closets or as a games room. From the living room, there is another staircase with access to the basement, where there is a room, a bathroom with shower, a storage room and a kitchen. From the pool there are stunning views to the mountains, an outdoor kitchen with a barbecue and a large table to join together with the family and enjoy the nature. In addition, there is a covered garage for 2 cars. The house was built in 2007, it has its own well, it is completely fenced and has easy access, it is located 3 min by car from Coin in a quiet area and only 25 min from Marbella and 25 min from Malaga.