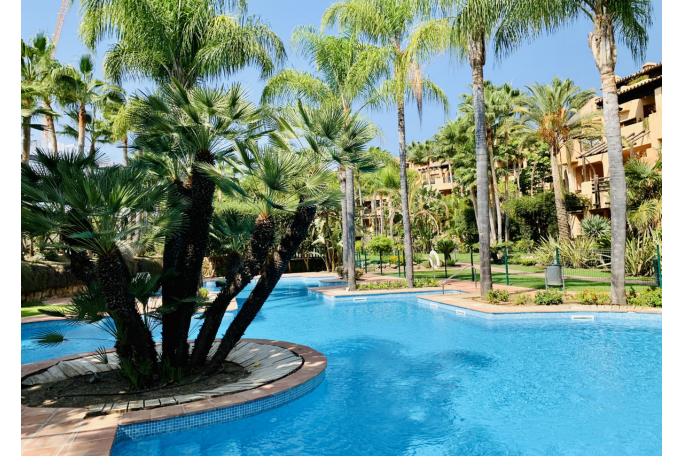

## Apartment

Community: 4,056 EUR / year IBI: 735 EUR / year

2

158 m2

Rubbish: 136 EUR / year

One of the kind, superb and bright penthouse in one of the most beautiful resorts on Costa del Sol, Spain – Real de Campanario, Marbella Golden Mile. This accommodation offers two en-suite bedrooms, each with its own spectacular terrace, a large open kitchen with daily dining area and a bright living room with functional fireplace leading to 2 partly covered terraces and relaxing areas. From one of the terraces of the living room you access the breath-taking Penthouse, a more than 100 sqm garden with beautiful tropical plants, relaxing area, Jacuzzi, shower and barbecue. Other features include: marble floors in all areas, security cameras, 1 parking space and a spacious storeroom. The complex offers beautifully maintained gardens with two swimming pools, a beautiful waterfall and peaceful surroundings. It is located 10 min by car from Puerto Banus, 15 min to Marbella and 2 minutes walking distance from Campanario Golf & Country house, the 5 star sports center, social club with Olympic pool, gym, golf course, Jacuzzi, steam room, terraces and lounges. While the adults are engaged in sports, the children can enjoy the facilities of the Kids Club, or take classes with their professional coaches. The perfect property for those who like waking up with a rising sun and going to bed looking at a marvelous sunset.

Garden Communal Condition Excellent

Features Covered Terrace Lift Private Terrace Solarium Storage Room Ensuite Bathroom Marble Flooring Jacuzzi Barbeque Security Gated Complex 24 Hour Security Pool Communal