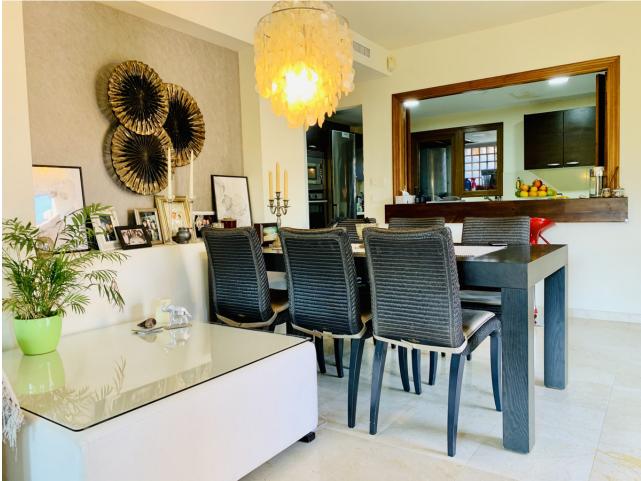

## Apartment

Community: 4,056 EUR / year IBI: 735 EUR / year

2

158 m2

Rubbish: 136 EUR / year

One of the kind, superb and bright penthouse in one of the most beautiful resorts on Costa del Sol, Spain – Real de Campanario, Marbella Golden Mile. This accommodation offers two en-suite bedrooms, each with its own spectacular terrace, a large open kitchen with daily dining area and a bright living room with functional fireplace leading to 2 partly covered terraces and relaxing areas. From one of the terraces of the living room you access the breath-taking Penthouse, a more than 100 sqm garden with beautiful tropical plants, relaxing area, Jacuzzi, shower and barbecue. Other features include: marble floors in all areas, security cameras, 1 parking space and a spacious storeroom. The complex offers beautifully maintained gardens with two swimming pools, a beautiful waterfall and peaceful surroundings. It is located 10 min by car from Puerto Banus, 15 min to Marbella and 2 minutes walking distance from Campanario Golf & Country house, the 5 star sports center, social club with Olympic pool, gym, golf course, Jacuzzi, steam room, terraces and lounges. While the adults are engaged in sports, the children can enjoy the facilities of the Kids Club, or take classes with their professional coaches. The perfect property for those who like waking up with a rising sun and going to bed looking at a marvelous sunset.

## Setting

Close To Golf Close To Sea Close To Town Urbanisation

Climate Control Air Conditioning Central Heating

Kitchen V Fully Fitted

Category Luxury Resale Orientation South West West

Views Mountain Panoramic Garden Pool

Garden Communal Condition Excellent

Features Covered Terrace Lift Private Terrace Solarium Storage Room Ensuite Bathroom Marble Flooring Jacuzzi Barbeque Security Gated Complex 24 Hour Security Pool Communal

Furniture Fully Furnished

Parking
Underground