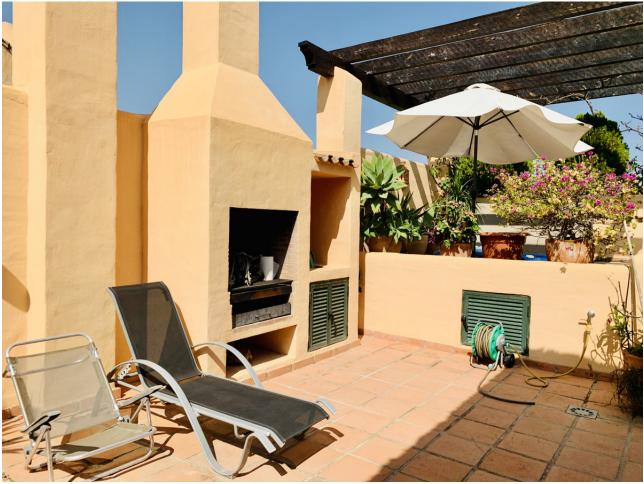

## Apartment

Community: 4,056 EUR / year IBI: 735 EUR / year

2

158 m2

Rubbish: 136 EUR / year

One of the kind, superb and bright penthouse in one of the most beautiful resorts on Costa del Sol, Spain – Real de Campanario, Marbella Golden Mile. This accommodation offers two en-suite bedrooms, each with its own spectacular terrace, a large open kitchen with daily dining area and a bright living room with functional fireplace leading to 2 partly covered terraces and relaxing areas. From one of the terraces of the living room you access the breath-taking Penthouse, a more than 100 sqm garden with beautiful tropical plants, relaxing area, Jacuzzi, shower and barbecue. Other features include: marble floors in all areas, security cameras, 1 parking space and a spacious storeroom. The complex offers beautifully maintained gardens with two swimming pools, a beautiful waterfall and peaceful surroundings. It is located 10 min by car from Puerto Banus, 15 min to Marbella and 2 minutes walking distance from Campanario Golf & Country house, the 5 star sports center, social club with Olympic pool, gym, golf course, Jacuzzi, steam room, terraces and lounges. While the adults are engaged in sports, the children can enjoy the facilities of the Kids Club, or take classes with their professional coaches. The perfect property for those who like waking up with a rising sun and going to bed looking at a marvelous sunset.

Garden Communal Condition Excellent

Features Covered Terrace Lift Private Terrace Solarium Storage Room Ensuite Bathroom Marble Flooring Jacuzzi Barbeque Security Gated Complex 24 Hour Security Pool Communal