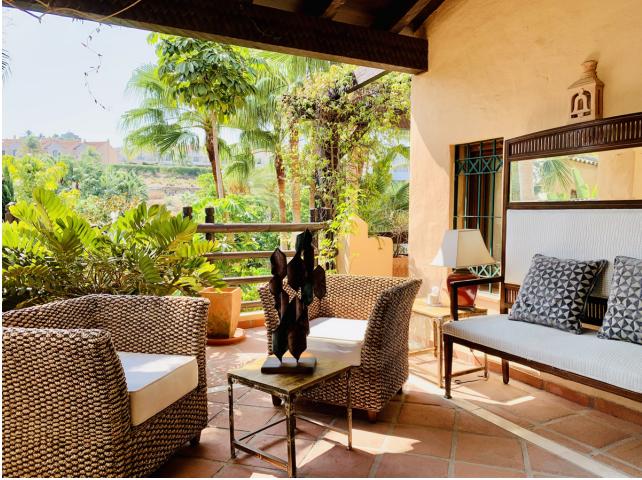

## Apartment

Community: 4,056 EUR / year IBI: 735 EUR / year

2

158 m2

Rubbish: 136 EUR / year

One of the kind, superb and bright penthouse in one of the most beautiful resorts on Costa del Sol, Spain – Real de Campanario, Marbella Golden Mile. This accommodation offers two en-suite bedrooms, each with its own spectacular terrace, a large open kitchen with daily dining area and a bright living room with functional fireplace leading to 2 partly covered terraces and relaxing areas. From one of the terraces of the living room you access the breath-taking Penthouse, a more than 100 sqm garden with beautiful tropical plants, relaxing area, Jacuzzi, shower and barbecue. Other features include: marble floors in all areas, security cameras, 1 parking space and a spacious storeroom. The complex offers beautifully maintained gardens with two swimming pools, a beautiful waterfall and peaceful surroundings. It is located 10 min by car from Puerto Banus, 15 min to Marbella and 2 minutes walking distance from Campanario Golf & Country house, the 5 star sports center, social club with Olympic pool, gym, golf course, Jacuzzi, steam room, terraces and lounges. While the adults are engaged in sports, the children can enjoy the facilities of the Kids Club, or take classes with their professional coaches. The perfect property for those who like waking up with a rising sun and going to bed looking at a marvelous sunset.

## Setting

Close To Golf Close To Sea Close To Town Urbanisation

Climate Control Air Conditioning Central Heating

Kitchen V Fully Fitted

Category Luxury Resale Orientation South West West

Views Mountain Panoramic Garden Pool

Furniture Fully Furnished

Parking
Underground