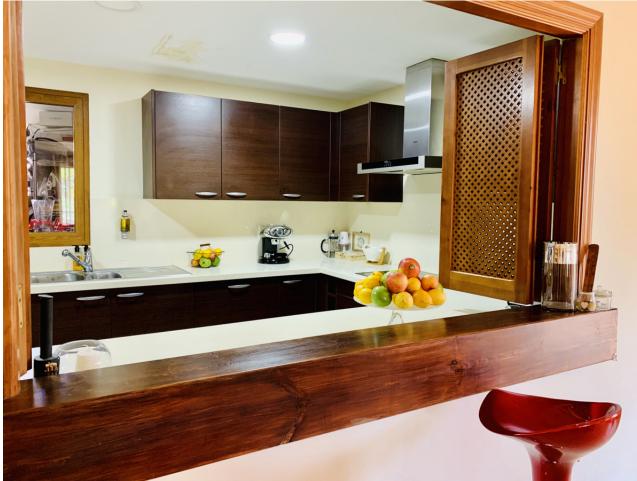

## Apartment

Community: 4,056 EUR / year IBI: 735 EUR / year

2

158 m2

Rubbish: 136 EUR / year

One of the kind, superb and bright penthouse in one of the most beautiful resorts on Costa del Sol, Spain – Real de Campanario, Marbella Golden Mile. This accommodation offers two en-suite bedrooms, each with its own spectacular terrace, a large open kitchen with daily dining area and a bright living room with functional fireplace leading to 2 partly covered terraces and relaxing areas. From one of the terraces of the living room you access the breath-taking Penthouse, a more than 100 sqm garden with beautiful tropical plants, relaxing area, Jacuzzi, shower and barbecue. Other features include: marble floors in all areas, security cameras, 1 parking space and a spacious storeroom. The complex offers beautifully maintained gardens with two swimming pools, a beautiful waterfall and peaceful surroundings. It is located 10 min by car from Puerto Banus, 15 min to Marbella and 2 minutes walking distance from Campanario Golf & Country house, the 5 star sports center, social club with Olympic pool, gym, golf course, Jacuzzi, steam room, terraces and lounges. While the adults are engaged in sports, the children can enjoy the facilities of the Kids Club, or take classes with their professional coaches. The perfect property for those who like waking up with a rising sun and going to bed looking at a marvelous sunset.

## Setting

Close To Golf Close To Sea Close To Town Urbanisation

Climate Control Air Conditioning Central Heating

Kitchen V Fully Fitted

Category Luxury Resale Orientation South West West

Views Mountain Panoramic Garden Pool