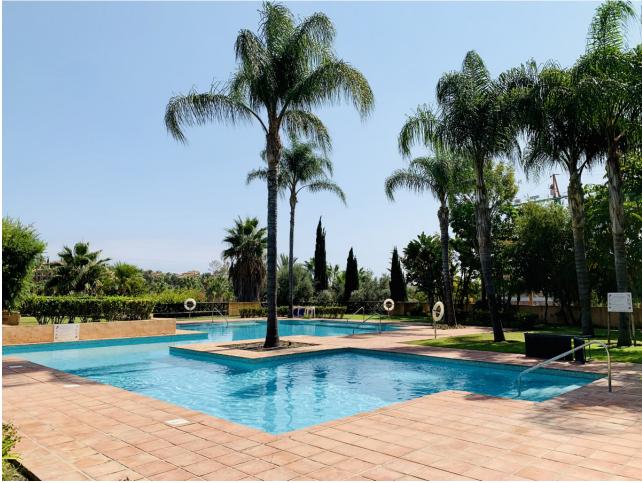

## Apartment

Community: 4,056 EUR / year IBI: 735 EUR / year

2

158 m2

Rubbish: 136 EUR / year

One of the kind, superb and bright penthouse in one of the most beautiful resorts on Costa del Sol, Spain – Real de Campanario, Marbella Golden Mile. This accommodation offers two en-suite bedrooms, each with its own spectacular terrace, a large open kitchen with daily dining area and a bright living room with functional fireplace leading to 2 partly covered terraces and relaxing areas. From one of the terraces of the living room you access the breath-taking Penthouse, a more than 100 sqm garden with beautiful tropical plants, relaxing area, Jacuzzi, shower and barbecue. Other features include: marble floors in all areas, security cameras, 1 parking space and a spacious storeroom. The complex offers beautifully maintained gardens with two swimming pools, a beautiful waterfall and peaceful surroundings. It is located 10 min by car from Puerto Banus, 15 min to Marbella and 2 minutes walking distance from Campanario Golf & Country house, the 5 star sports center, social club with Olympic pool, gym, golf course, Jacuzzi, steam room, terraces and lounges. While the adults are engaged in sports, the children can enjoy the facilities of the Kids Club, or take classes with their professional coaches. The perfect property for those who like waking up with a rising sun and going to bed looking at a marvelous sunset.

Garden Communal Condition Excellent

Features Covered Terrace Lift Private Terrace Solarium Storage Room Ensuite Bathroom Marble Flooring Jacuzzi Barbeque Security Gated Complex 24 Hour Security Pool Communal