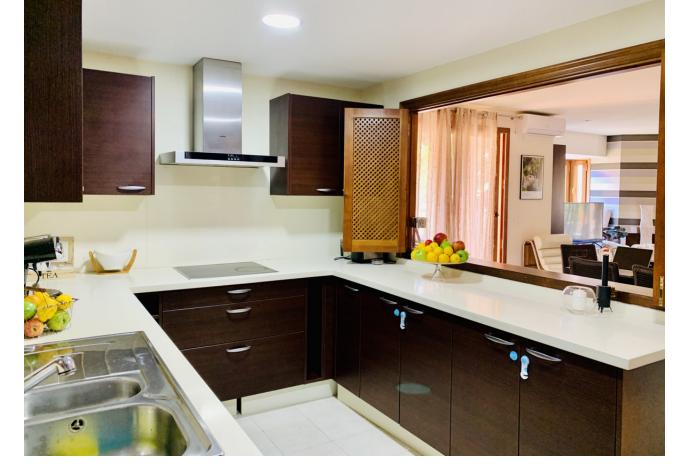

## Apartment

Community: 4,056 EUR / year IBI: 735 EUR / year

2

158 m2

Rubbish: 136 EUR / year

One of the kind, superb and bright penthouse in one of the most beautiful resorts on Costa del Sol, Spain – Real de Campanario, Marbella Golden Mile. This accommodation offers two en-suite bedrooms, each with its own spectacular terrace, a large open kitchen with daily dining area and a bright living room with functional fireplace leading to 2 partly covered terraces and relaxing areas. From one of the terraces of the living room you access the breath-taking Penthouse, a more than 100 sqm garden with beautiful tropical plants, relaxing area, Jacuzzi, shower and barbecue. Other features include: marble floors in all areas, security cameras, 1 parking space and a spacious storeroom. The complex offers beautifully maintained gardens with two swimming pools, a beautiful waterfall and peaceful surroundings. It is located 10 min by car from Puerto Banus, 15 min to Marbella and 2 minutes walking distance from Campanario Golf & Country house, the 5 star sports center, social club with Olympic pool, gym, golf course, Jacuzzi, steam room, terraces and lounges. While the adults are engaged in sports, the children can enjoy the facilities of the Kids Club, or take classes with their professional coaches. The perfect property for those who like waking up with a rising sun and going to bed looking at a marvelous sunset.

## Setting

Close To Golf Close To Sea Close To Town Urbanisation

Climate Control Air Conditioning Central Heating

Kitchen V Fully Fitted

Category Luxury Resale Orientation South West West

Views Mountain Panoramic Garden Pool