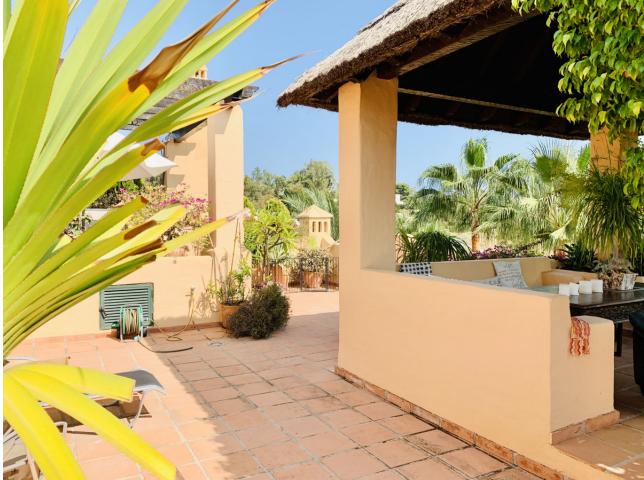

## Apartment

Community: 4,056 EUR / year IBI: 735 EUR / year

2

158 m2

Rubbish: 136 EUR / year

One of the kind, superb and bright penthouse in one of the most beautiful resorts on Costa del Sol, Spain – Real de Campanario, Marbella Golden Mile. This accommodation offers two en-suite bedrooms, each with its own spectacular terrace, a large open kitchen with daily dining area and a bright living room with functional fireplace leading to 2 partly covered terraces and relaxing areas. From one of the terraces of the living room you access the breath-taking Penthouse, a more than 100 sqm garden with beautiful tropical plants, relaxing area, Jacuzzi, shower and barbecue. Other features include: marble floors in all areas, security cameras, 1 parking space and a spacious storeroom. The complex offers beautifully maintained gardens with two swimming pools, a beautiful waterfall and peaceful surroundings. It is located 10 min by car from Puerto Banus, 15 min to Marbella and 2 minutes walking distance from Campanario Golf & Country house, the 5 star sports center, social club with Olympic pool, gym, golf course, Jacuzzi, steam room, terraces and lounges. While the adults are engaged in sports, the children can enjoy the facilities of the Kids Club, or take classes with their professional coaches. The perfect property for those who like waking up with a rising sun and going to bed looking at a marvelous sunset.

Garden Communal Condition Excellent

Features Covered Terrace Lift Private Terrace Solarium Storage Room Ensuite Bathroom Marble Flooring Jacuzzi Barbeque Security Gated Complex 24 Hour Security Pool Communal