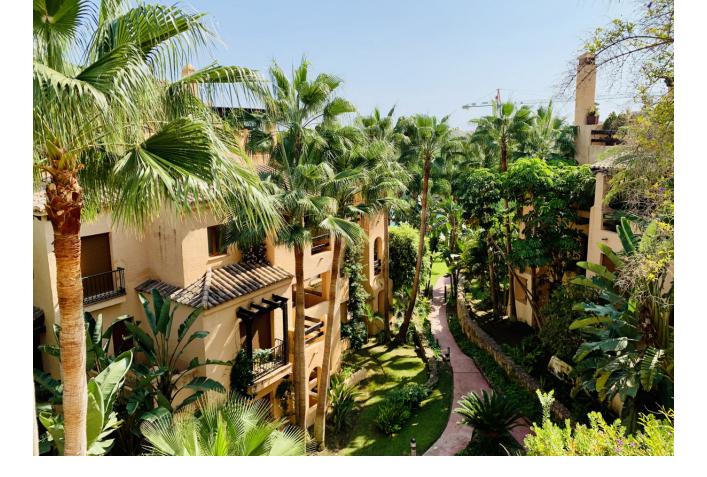

## Apartment

Community: 4,056 EUR / year IBI: 735 EUR / year

2

158 m2

Rubbish: 136 EUR / year

One of the kind, superb and bright penthouse in one of the most beautiful resorts on Costa del Sol, Spain – Real de Campanario, Marbella Golden Mile. This accommodation offers two en-suite bedrooms, each with its own spectacular terrace, a large open kitchen with daily dining area and a bright living room with functional fireplace leading to 2 partly covered terraces and relaxing areas. From one of the terraces of the living room you access the breath-taking Penthouse, a more than 100 sqm garden with beautiful tropical plants, relaxing area, Jacuzzi, shower and barbecue. Other features include: marble floors in all areas, security cameras, 1 parking space and a spacious storeroom. The complex offers beautifully maintained gardens with two swimming pools, a beautiful waterfall and peaceful surroundings. It is located 10 min by car from Puerto Banus, 15 min to Marbella and 2 minutes walking distance from Campanario Golf & Country house, the 5 star sports center, social club with Olympic pool, gym, golf course, Jacuzzi, steam room, terraces and lounges. While the adults are engaged in sports, the children can enjoy the facilities of the Kids Club, or take classes with their professional coaches. The perfect property for those who like waking up with a rising sun and going to bed looking at a marvelous sunset.