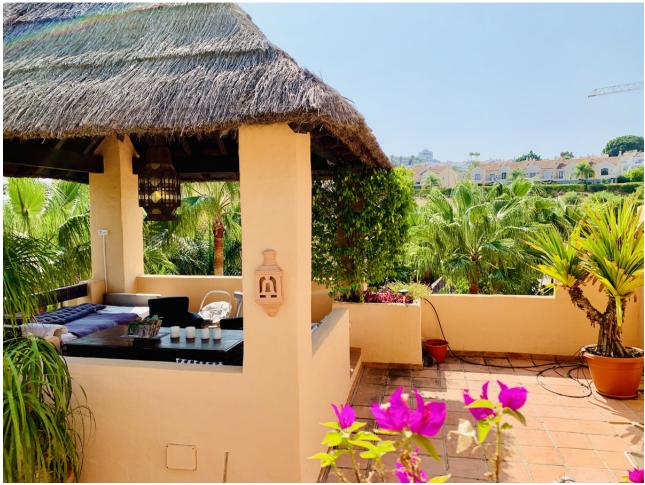

## Apartment

Community: 4,056 EUR / year IBI: 735 EUR / year

2

158 m2

Rubbish: 136 EUR / year

One of the kind, superb and bright penthouse in one of the most beautiful resorts on Costa del Sol, Spain – Real de Campanario, Marbella Golden Mile. This accommodation offers two en-suite bedrooms, each with its own spectacular terrace, a large open kitchen with daily dining area and a bright living room with functional fireplace leading to 2 partly covered terraces and relaxing areas. From one of the terraces of the living room you access the breath-taking Penthouse, a more than 100 sqm garden with beautiful tropical plants, relaxing area, Jacuzzi, shower and barbecue. Other features include: marble floors in all areas, security cameras, 1 parking space and a spacious storeroom. The complex offers beautifully maintained gardens with two swimming pools, a beautiful waterfall and peaceful surroundings. It is located 10 min by car from Puerto Banus, 15 min to Marbella and 2 minutes walking distance from Campanario Golf & Country house, the 5 star sports center, social club with Olympic pool, gym, golf course, Jacuzzi, steam room, terraces and lounges. While the adults are engaged in sports, the children can enjoy the facilities of the Kids Club, or take classes with their professional coaches. The perfect property for those who like waking up with a rising sun and going to bed looking at a marvelous sunset.

## Setting

Close To Golf Close To Sea Close To Town Urbanisation

Climate Control Air Conditioning Central Heating

Kitchen V Fully Fitted

Category Luxury Resale Orientation South West West

Views Mountain Panoramic Garden Pool

Garden Communal Condition Excellent

Features Covered Terrace Lift Private Terrace Solarium Storage Room Ensuite Bathroom Marble Flooring Jacuzzi Barbeque Security Gated Complex 24 Hour Security Pool Communal