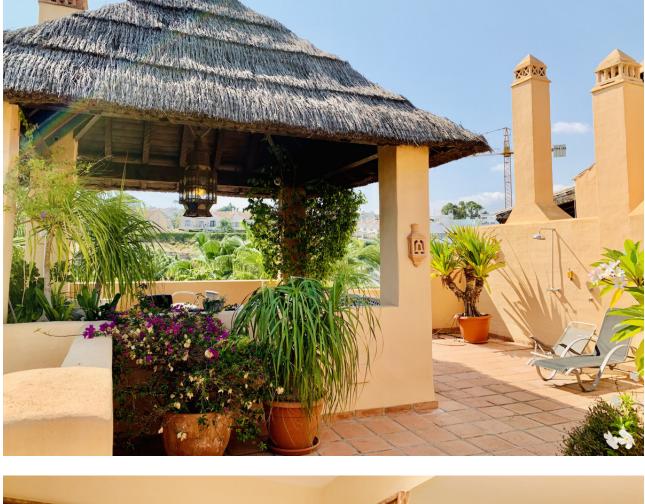

## Apartment

Community: 4,056 EUR / year IBI: 735 EUR / year

2

158 m2

Rubbish: 136 EUR / year

One of the kind, superb and bright penthouse in one of the most beautiful resorts on Costa del Sol, Spain – Real de Campanario, Marbella Golden Mile. This accommodation offers two en-suite bedrooms, each with its own spectacular terrace, a large open kitchen with daily dining area and a bright living room with functional fireplace leading to 2 partly covered terraces and relaxing areas. From one of the terraces of the living room you access the breath-taking Penthouse, a more than 100 sqm garden with beautiful tropical plants, relaxing area, Jacuzzi, shower and barbecue. Other features include: marble floors in all areas, security cameras, 1 parking space and a spacious storeroom. The complex offers beautifully maintained gardens with two swimming pools, a beautiful waterfall and peaceful surroundings. It is located 10 min by car from Puerto Banus, 15 min to Marbella and 2 minutes walking distance from Campanario Golf & Country house, the 5 star sports center, social club with Olympic pool, gym, golf course, Jacuzzi, steam room, terraces and lounges. While the adults are engaged in sports, the children can enjoy the facilities of the Kids Club, or take classes with their professional coaches. The perfect property for those who like waking up with a rising sun and going to bed looking at a marvelous sunset.

Garden Communal Condition Excellent

Features Covered Terrace Lift Private Terrace Solarium Storage Room Ensuite Bathroom Marble Flooring Jacuzzi Barbeque Security Gated Complex 24 Hour Security Pool Communal