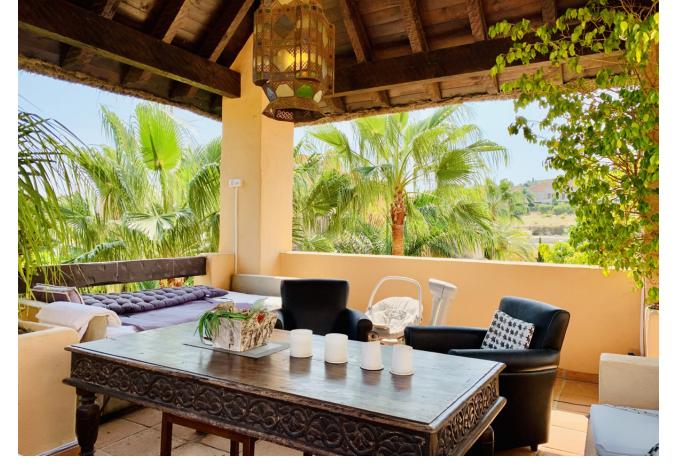

## Apartment

Community: 4,056 EUR / year IBI: 735 EUR / year

2

158 m2

Rubbish: 136 EUR / year

One of the kind, superb and bright penthouse in one of the most beautiful resorts on Costa del Sol, Spain – Real de Campanario, Marbella Golden Mile. This accommodation offers two en-suite bedrooms, each with its own spectacular terrace, a large open kitchen with daily dining area and a bright living room with functional fireplace leading to 2 partly covered terraces and relaxing areas. From one of the terraces of the living room you access the breath-taking Penthouse, a more than 100 sqm garden with beautiful tropical plants, relaxing area, Jacuzzi, shower and barbecue. Other features include: marble floors in all areas, security cameras, 1 parking space and a spacious storeroom. The complex offers beautifully maintained gardens with two swimming pools, a beautiful waterfall and peaceful surroundings. It is located 10 min by car from Puerto Banus, 15 min to Marbella and 2 minutes walking distance from Campanario Golf & Country house, the 5 star sports center, social club with Olympic pool, gym, golf course, Jacuzzi, steam room, terraces and lounges. While the adults are engaged in sports, the children can enjoy the facilities of the Kids Club, or take classes with their professional coaches. The perfect property for those who like waking up with a rising sun and going to bed looking at a marvelous sunset.

## Setting

Close To Golf Close To Sea Close To Town Urbanisation

Climate Control Air Conditioning Central Heating

Kitchen V Fully Fitted

Category Luxury Resale Orientation South West West

Views Mountain Panoramic Garden Pool

Garden Communal Condition Excellent

Features Covered Terrace Lift Private Terrace Solarium Storage Room Ensuite Bathroom Marble Flooring Jacuzzi Barbeque Security Gated Complex 24 Hour Security Pool Communal

Furniture Fully Furnished

Parking
Underground