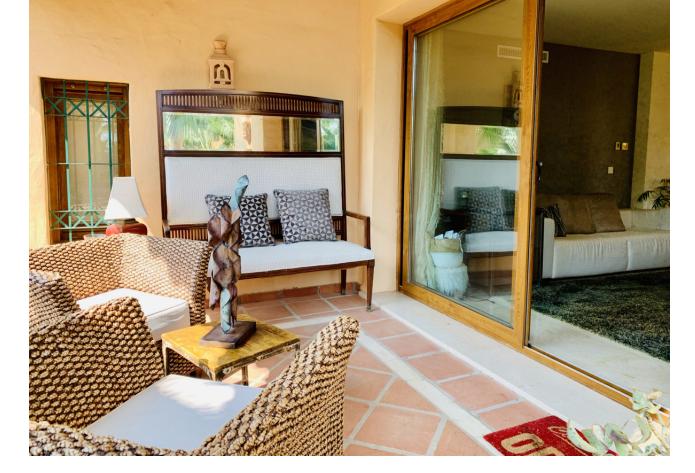

## Apartment

Community: 4,056 EUR / year IBI: 735 EUR / year

2

158 m2

Rubbish: 136 EUR / year

One of the kind, superb and bright penthouse in one of the most beautiful resorts on Costa del Sol, Spain – Real de Campanario, Marbella Golden Mile. This accommodation offers two en-suite bedrooms, each with its own spectacular terrace, a large open kitchen with daily dining area and a bright living room with functional fireplace leading to 2 partly covered terraces and relaxing areas. From one of the terraces of the living room you access the breath-taking Penthouse, a more than 100 sqm garden with beautiful tropical plants, relaxing area, Jacuzzi, shower and barbecue. Other features include: marble floors in all areas, security cameras, 1 parking space and a spacious storeroom. The complex offers beautifully maintained gardens with two swimming pools, a beautiful waterfall and peaceful surroundings. It is located 10 min by car from Puerto Banus, 15 min to Marbella and 2 minutes walking distance from Campanario Golf & Country house, the 5 star sports center, social club with Olympic pool, gym, golf course, Jacuzzi, steam room, terraces and lounges. While the adults are engaged in sports, the children can enjoy the facilities of the Kids Club, or take classes with their professional coaches. The perfect property for those who like waking up with a rising sun and going to bed looking at a marvelous sunset.

Furniture Fully Furnished

Parking
Underground