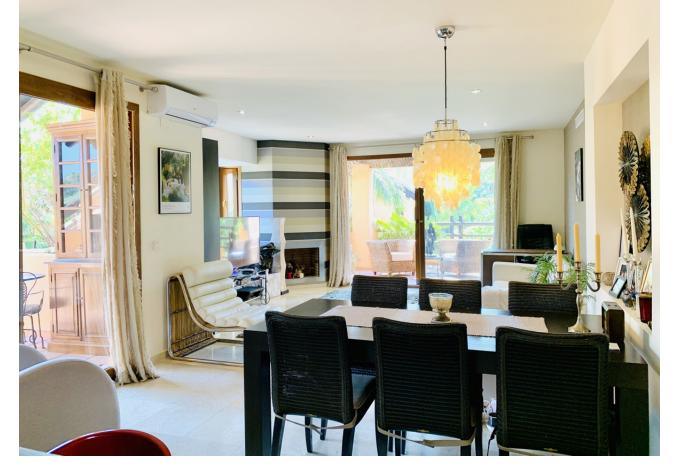

## Apartment

Community: 4,056 EUR / year IBI: 735 EUR / year

2

158 m2

Rubbish: 136 EUR / year

One of the kind, superb and bright penthouse in one of the most beautiful resorts on Costa del Sol, Spain – Real de Campanario, Marbella Golden Mile. This accommodation offers two en-suite bedrooms, each with its own spectacular terrace, a large open kitchen with daily dining area and a bright living room with functional fireplace leading to 2 partly covered terraces and relaxing areas. From one of the terraces of the living room you access the breath-taking Penthouse, a more than 100 sqm garden with beautiful tropical plants, relaxing area, Jacuzzi, shower and barbecue. Other features include: marble floors in all areas, security cameras, 1 parking space and a spacious storeroom. The complex offers beautifully maintained gardens with two swimming pools, a beautiful waterfall and peaceful surroundings. It is located 10 min by car from Puerto Banus, 15 min to Marbella and 2 minutes walking distance from Campanario Golf & Country house, the 5 star sports center, social club with Olympic pool, gym, golf course, Jacuzzi, steam room, terraces and lounges. While the adults are engaged in sports, the children can enjoy the facilities of the Kids Club, or take classes with their professional coaches. The perfect property for those who like waking up with a rising sun and going to bed looking at a marvelous sunset.

## Setting

Close To Golf Close To Sea Close To Town Urbanisation

Climate Control Air Conditioning Central Heating

Kitchen V Fully Fitted

Category Luxury Resale Orientation South West West

Views Mountain Panoramic Garden Pool

Garden Communal Condition Excellent

Features Covered Terrace Lift Private Terrace Solarium Storage Room Ensuite Bathroom Marble Flooring Jacuzzi Barbeque Security Gated Complex 24 Hour Security Pool Communal

Furniture Fully Furnished

Parking
Underground