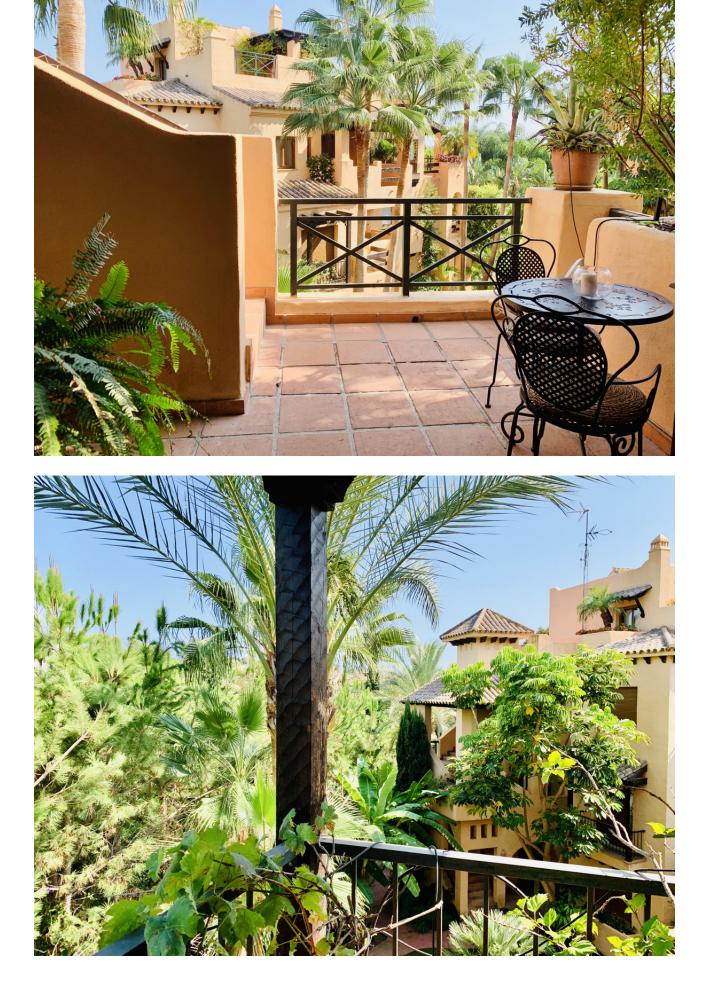

## Apartment

Community: 4,056 EUR / year IBI: 735 EUR / year

2

158 m2

Rubbish: 136 EUR / year

One of the kind, superb and bright penthouse in one of the most beautiful resorts on Costa del Sol, Spain – Real de Campanario, Marbella Golden Mile. This accommodation offers two en-suite bedrooms, each with its own spectacular terrace, a large open kitchen with daily dining area and a bright living room with functional fireplace leading to 2 partly covered terraces and relaxing areas. From one of the terraces of the living room you access the breath-taking Penthouse, a more than 100 sqm garden with beautiful tropical plants, relaxing area, Jacuzzi, shower and barbecue. Other features include: marble floors in all areas, security cameras, 1 parking space and a spacious storeroom. The complex offers beautifully maintained gardens with two swimming pools, a beautiful waterfall and peaceful surroundings. It is located 10 min by car from Puerto Banus, 15 min to Marbella and 2 minutes walking distance from Campanario Golf & Country house, the 5 star sports center, social club with Olympic pool, gym, golf course, Jacuzzi, steam room, terraces and lounges. While the adults are engaged in sports, the children can enjoy the facilities of the Kids Club, or take classes with their professional coaches. The perfect property for those who like waking up with a rising sun and going to bed looking at a marvelous sunset.

## Setting

Close To Golf Close To Sea Close To Town Urbanisation

Climate Control Air Conditioning Central Heating

Kitchen V Fully Fitted

Category Luxury Resale Orientation South West West

Views Mountain Panoramic Garden Pool

Garden Communal Condition Excellent

Features Covered Terrace Lift Private Terrace Solarium Storage Room Ensuite Bathroom Marble Flooring Jacuzzi Barbeque Security Gated Complex 24 Hour Security Pool Communal