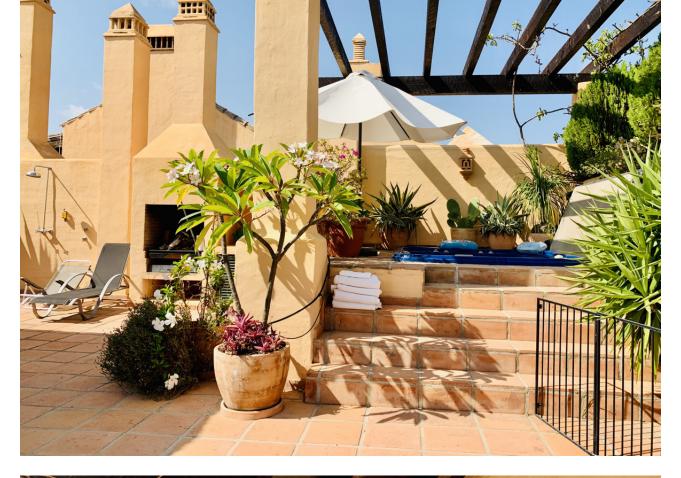

## Apartment

Community: 4,056 EUR / year IBI: 735 EUR / year

2

158 m2

Rubbish: 136 EUR / year

One of the kind, superb and bright penthouse in one of the most beautiful resorts on Costa del Sol, Spain – Real de Campanario, Marbella Golden Mile. This accommodation offers two en-suite bedrooms, each with its own spectacular terrace, a large open kitchen with daily dining area and a bright living room with functional fireplace leading to 2 partly covered terraces and relaxing areas. From one of the terraces of the living room you access the breath-taking Penthouse, a more than 100 sqm garden with beautiful tropical plants, relaxing area, Jacuzzi, shower and barbecue. Other features include: marble floors in all areas, security cameras, 1 parking space and a spacious storeroom. The complex offers beautifully maintained gardens with two swimming pools, a beautiful waterfall and peaceful surroundings. It is located 10 min by car from Puerto Banus, 15 min to Marbella and 2 minutes walking distance from Campanario Golf & Country house, the 5 star sports center, social club with Olympic pool, gym, golf course, Jacuzzi, steam room, terraces and lounges. While the adults are engaged in sports, the children can enjoy the facilities of the Kids Club, or take classes with their professional coaches. The perfect property for those who like waking up with a rising sun and going to bed looking at a marvelous sunset.

Garden Communal Condition Excellent

Features Covered Terrace Lift Private Terrace Solarium Storage Room Ensuite Bathroom Marble Flooring Jacuzzi Barbeque Security Gated Complex 24 Hour Security Pool Communal