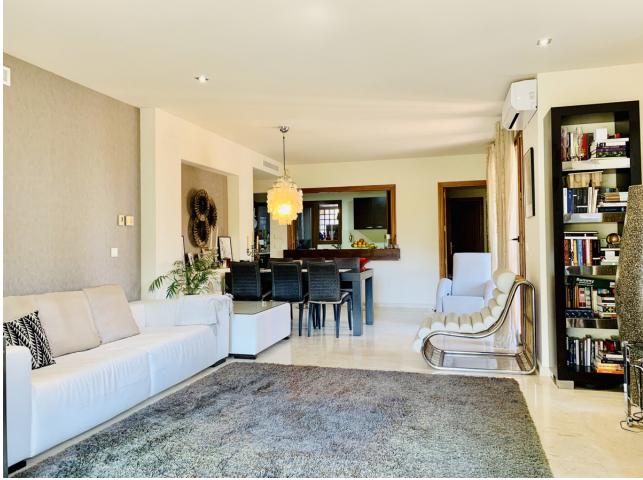

## Apartment

Community: 4,056 EUR / year IBI: 735 EUR / year

2

158 m2

Rubbish: 136 EUR / year

One of the kind, superb and bright penthouse in one of the most beautiful resorts on Costa del Sol, Spain – Real de Campanario, Marbella Golden Mile. This accommodation offers two en-suite bedrooms, each with its own spectacular terrace, a large open kitchen with daily dining area and a bright living room with functional fireplace leading to 2 partly covered terraces and relaxing areas. From one of the terraces of the living room you access the breath-taking Penthouse, a more than 100 sqm garden with beautiful tropical plants, relaxing area, Jacuzzi, shower and barbecue. Other features include: marble floors in all areas, security cameras, 1 parking space and a spacious storeroom. The complex offers beautifully maintained gardens with two swimming pools, a beautiful waterfall and peaceful surroundings. It is located 10 min by car from Puerto Banus, 15 min to Marbella and 2 minutes walking distance from Campanario Golf & Country house, the 5 star sports center, social club with Olympic pool, gym, golf course, Jacuzzi, steam room, terraces and lounges. While the adults are engaged in sports, the children can enjoy the facilities of the Kids Club, or take classes with their professional coaches. The perfect property for those who like waking up with a rising sun and going to bed looking at a marvelous sunset.

## Setting

Close To Golf Close To Sea Close To Town Urbanisation

Climate Control Air Conditioning Central Heating

Kitchen V Fully Fitted

Category Luxury Resale Orientation South West West

Views Mountain Panoramic Garden Pool

Garden Communal Condition Excellent

Features Covered Terrace Lift Private Terrace Solarium Storage Room Ensuite Bathroom Marble Flooring Jacuzzi Barbeque Security Gated Complex 24 Hour Security Pool Communal

Furniture Fully Furnished

Parking
Underground