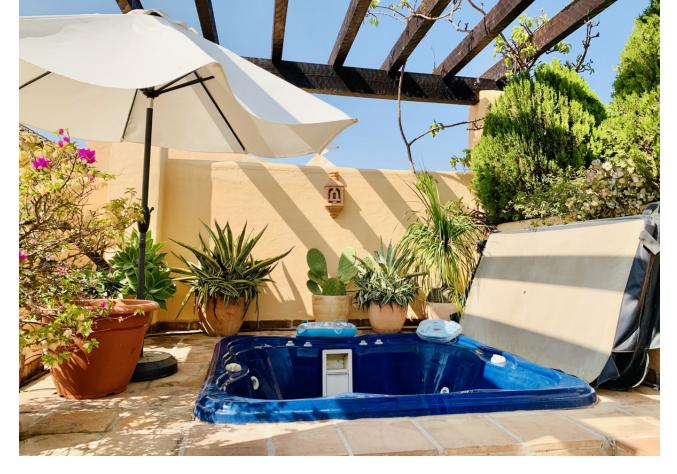

## Apartment

Community: 4,056 EUR / year IBI: 735 EUR / year

2

158 m2

Rubbish: 136 EUR / year

One of the kind, superb and bright penthouse in one of the most beautiful resorts on Costa del Sol, Spain – Real de Campanario, Marbella Golden Mile. This accommodation offers two en-suite bedrooms, each with its own spectacular terrace, a large open kitchen with daily dining area and a bright living room with functional fireplace leading to 2 partly covered terraces and relaxing areas. From one of the terraces of the living room you access the breath-taking Penthouse, a more than 100 sqm garden with beautiful tropical plants, relaxing area, Jacuzzi, shower and barbecue. Other features include: marble floors in all areas, security cameras, 1 parking space and a spacious storeroom. The complex offers beautifully maintained gardens with two swimming pools, a beautiful waterfall and peaceful surroundings. It is located 10 min by car from Puerto Banus, 15 min to Marbella and 2 minutes walking distance from Campanario Golf & Country house, the 5 star sports center, social club with Olympic pool, gym, golf course, Jacuzzi, steam room, terraces and lounges. While the adults are engaged in sports, the children can enjoy the facilities of the Kids Club, or take classes with their professional coaches. The perfect property for those who like waking up with a rising sun and going to bed looking at a marvelous sunset.

Garden Communal Condition Excellent

Features Covered Terrace Lift Private Terrace Solarium Storage Room Ensuite Bathroom Marble Flooring Jacuzzi Barbeque Security Gated Complex 24 Hour Security Pool Communal