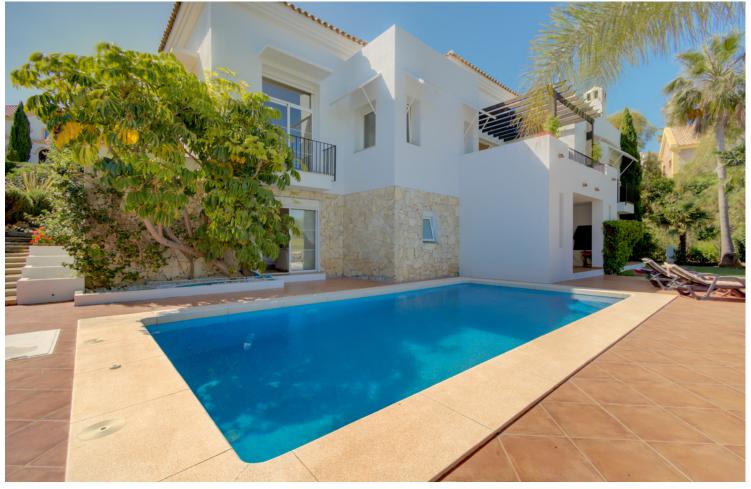

## Sales - House - La Cala Golf 1.650.000€

La Cala Golf House

Community: 360 EUR / year IBI: 1,682 EUR / year Rubbish: 142 EUR / year

4

4

393 m<sup>2</sup>

1003 m2

Luxurious front line golf villa located in the exclusive La Cala de Mijas Golf Resort, Mijas, just 5.5km from the beach and all general amenities and only a 9-minute walk to La Cala resort, complete with a hotel, spa, restaurants and three championship golf courses. This stunning property is south facing with fantastic views of the beautiful surrounding golf course. The open views and the orientation make this amazing villa naturally bright throughout, briefly comprising of; 4 bedrooms, 4 bathrooms, a modern open plan fully fitted kitchen with dining area and a spacious lounge, with high ceilings and direct access to the large sunny terrace. The master bedroom has access to its own terrace plus a large ensuite on this level. On the lower floor, you have three double bedrooms each with large en suites and access to the garden and private swimming pool. A games room is nestled between the accommodation and leads to a seated area with views over the 10th hole of Campo America. Other features include air conditioning, marble flooring, a full alarm system, private parking and a storage room. This is a great opportunity to purchase majestic front line golf and southfacing villa, ready to move into immediately!