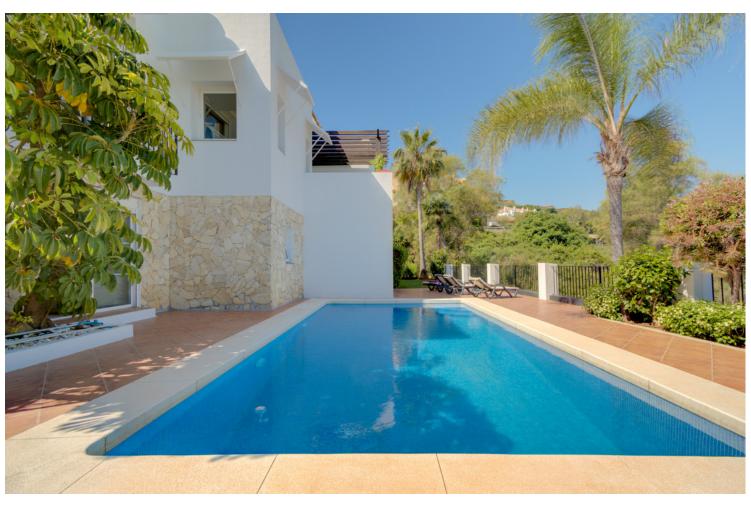

## Sales - House - La Cala Golf 1.650.000€

La Cala Golf House

Community: 360 EUR / year IBI: 1,682 EUR / year Rubbish: 142 EUR / year

4

4

393 m<sup>2</sup>

1003 m2

Luxurious front line golf villa located in the exclusive La Cala de Mijas Golf Resort, Mijas, just 5.5km from the beach and all general amenities and only a 9-minute walk to La Cala resort, complete with a hotel, spa, restaurants and three championship golf courses. This stunning property is south facing with fantastic views of the beautiful surrounding golf course. The open views and the orientation make this amazing villa naturally bright throughout, briefly comprising of; 4 bedrooms, 4 bathrooms, a modern open plan fully fitted kitchen with dining area and a spacious lounge, with high ceilings and direct access to the large sunny terrace. The master bedroom has access to its own terrace plus a large ensuite on this level. On the lower floor, you have three double bedrooms each with large en suites and access to the garden and private swimming pool. A games room is nestled between the accommodation and leads to a seated area with views over the 10th hole of Campo America. Other features include air conditioning, marble flooring, a full alarm system, private parking and a storage room. This is a great opportunity to purchase majestic front line golf and southfacing villa, ready to move into immediately!