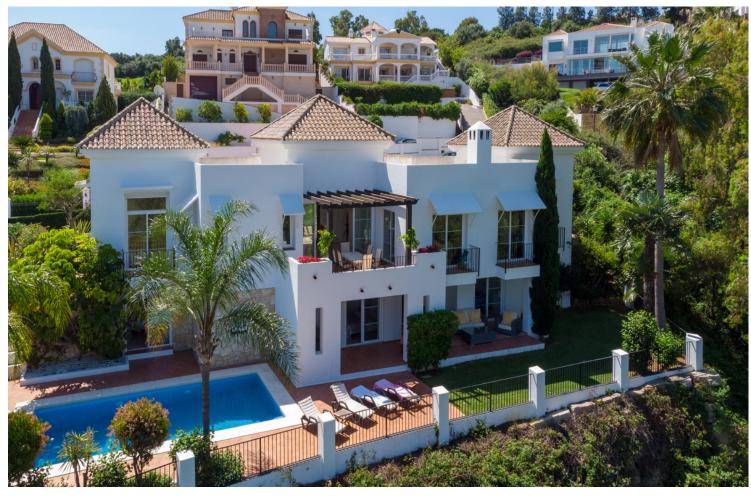

## Sales - House - La Cala Golf 1.650.000€

La Cala Golf House

Community: 360 EUR / year IBI: 1,682 EUR / year Rubbish: 142 EUR / year

4

4

393 m<sup>2</sup>

1003 m2

Luxurious front line golf villa located in the exclusive La Cala de Mijas Golf Resort, Mijas, just 5.5km from the beach and all general amenities and only a 9-minute walk to La Cala resort, complete with a hotel, spa, restaurants and three championship golf courses. This stunning property is south facing with fantastic views of the beautiful surrounding golf course. The open views and the orientation make this amazing villa naturally bright throughout, briefly comprising of; 4 bedrooms, 4 bathrooms, a modern open plan fully fitted kitchen with dining area and a spacious lounge, with high ceilings and direct access to the large sunny terrace. The master bedroom has access to its own terrace plus a large ensuite on this level. On the lower floor, you have three double bedrooms each with large en suites and access to the garden and private swimming pool. A games room is nestled between the accommodation and leads to a seated area with views over the 10th hole of Campo America. Other features include air conditioning, marble flooring, a full alarm system, private parking and a storage room. This is a great opportunity to purchase majestic front line golf and southfacing villa, ready to move into immediately!