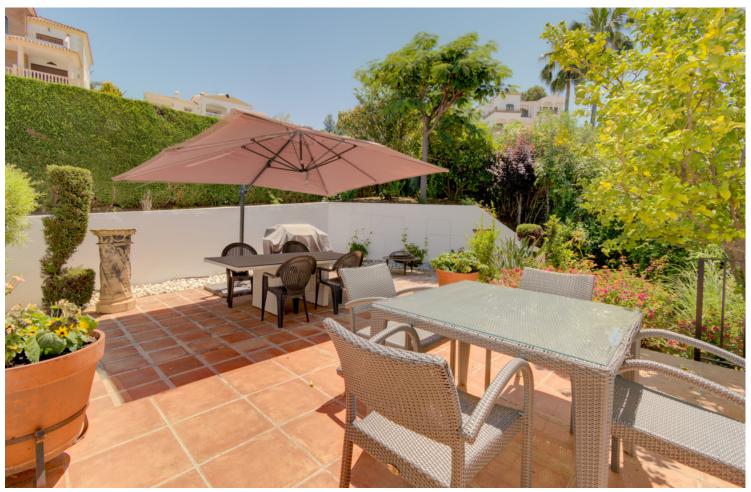

## Sales - House - La Cala Golf 1.650.000€

La Cala Golf House

Community: 360 EUR / year IBI: 1,682 EUR / year Rubbish: 142 EUR / year

4

4

393 m<sup>2</sup>

1003 m2

Luxurious front line golf villa located in the exclusive La Cala de Mijas Golf Resort, Mijas, just 5.5km from the beach and all general amenities and only a 9-minute walk to La Cala resort, complete with a hotel, spa, restaurants and three championship golf courses. This stunning property is south facing with fantastic views of the beautiful surrounding golf course. The open views and the orientation make this amazing villa naturally bright throughout, briefly comprising of; 4 bedrooms, 4 bathrooms, a modern open plan fully fitted kitchen with dining area and a spacious lounge, with high ceilings and direct access to the large sunny terrace. The master bedroom has access to its own terrace plus a large ensuite on this level. On the lower floor, you have three double bedrooms each with large en suites and access to the garden and private swimming pool. A games room is nestled between the accommodation and leads to a seated area with views over the 10th hole of Campo America. Other features include air conditioning, marble flooring, a full alarm system, private parking and a storage room. This is a great opportunity to purchase majestic front line golf and southfacing villa, ready to move into immediately!