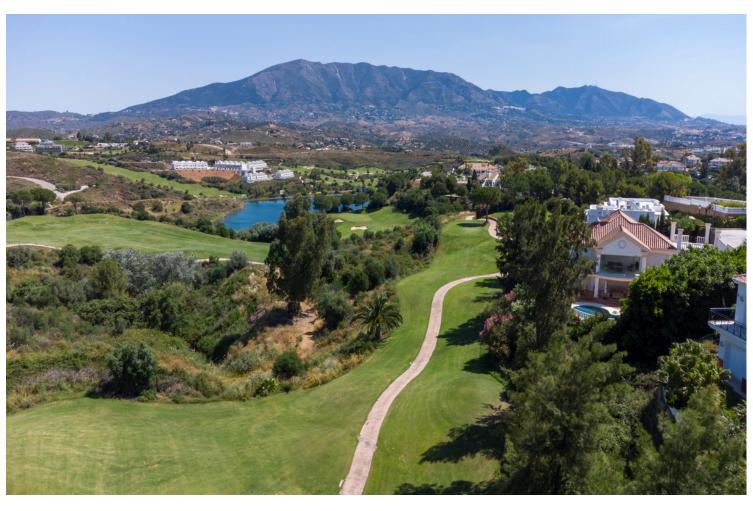

## Sales - House - La Cala Golf 1.650.000€

La Cala Golf House

Community: 360 EUR / year IBI: 1,682 EUR / year Rubbish: 142 EUR / year

4

4

393 m<sup>2</sup>

1003 m2

Luxurious front line golf villa located in the exclusive La Cala de Mijas Golf Resort, Mijas, just 5.5km from the beach and all general amenities and only a 9-minute walk to La Cala resort, complete with a hotel, spa, restaurants and three championship golf courses. This stunning property is south facing with fantastic views of the beautiful surrounding golf course. The open views and the orientation make this amazing villa naturally bright throughout, briefly comprising of; 4 bedrooms, 4 bathrooms, a modern open plan fully fitted kitchen with dining area and a spacious lounge, with high ceilings and direct access to the large sunny terrace. The master bedroom has access to its own terrace plus a large ensuite on this level. On the lower floor, you have three double bedrooms each with large en suites and access to the garden and private swimming pool. A games room is nestled between the accommodation and leads to a seated area with views over the 10th hole of Campo America. Other features include air conditioning, marble flooring, a full alarm system, private parking and a storage room. This is a great opportunity to purchase majestic front line golf and southfacing villa, ready to move into immediately!