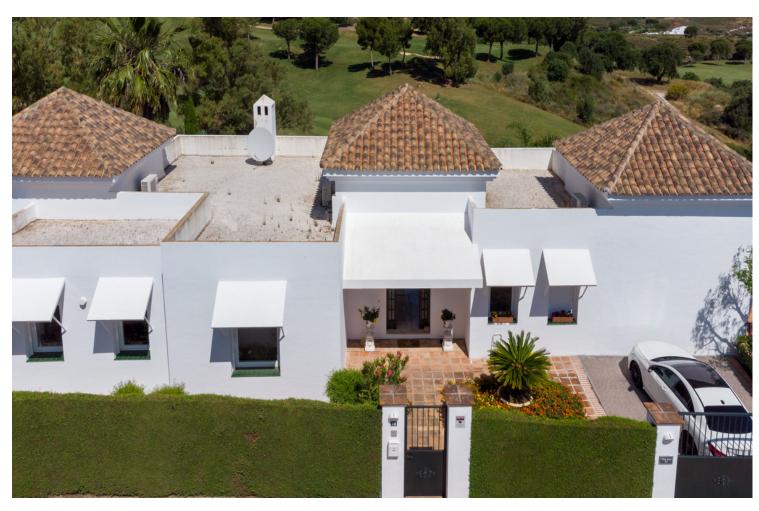

## Sales - House - La Cala Golf 1.650.000€

La Cala Golf House

Community: 360 EUR / year IBI: 1,682 EUR / year Rubbish: 142 EUR / year

4

4

393 m<sup>2</sup>

1003 m2

Luxurious front line golf villa located in the exclusive La Cala de Mijas Golf Resort, Mijas, just 5.5km from the beach and all general amenities and only a 9-minute walk to La Cala resort, complete with a hotel, spa, restaurants and three championship golf courses. This stunning property is south facing with fantastic views of the beautiful surrounding golf course. The open views and the orientation make this amazing villa naturally bright throughout, briefly comprising of; 4 bedrooms, 4 bathrooms, a modern open plan fully fitted kitchen with dining area and a spacious lounge, with high ceilings and direct access to the large sunny terrace. The master bedroom has access to its own terrace plus a large ensuite on this level. On the lower floor, you have three double bedrooms each with large en suites and access to the garden and private swimming pool. A games room is nestled between the accommodation and leads to a seated area with views over the 10th hole of Campo America. Other features include air conditioning, marble flooring, a full alarm system, private parking and a storage room. This is a great opportunity to purchase majestic front line golf and southfacing villa, ready to move into immediately!