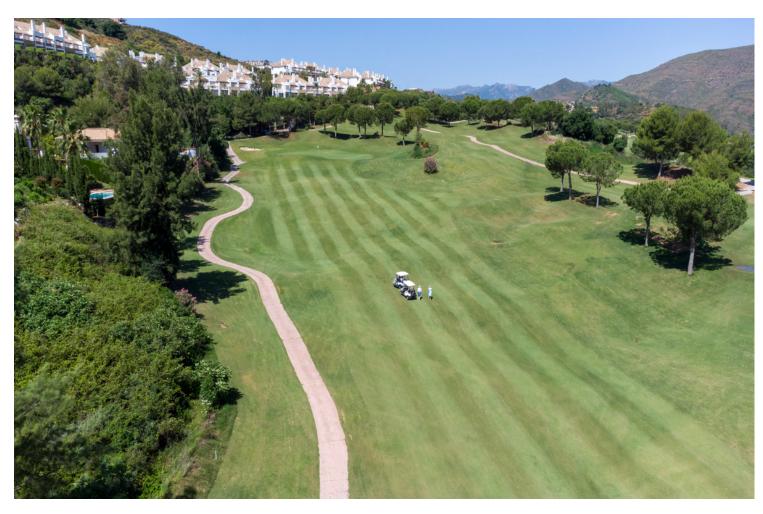

## Sales - House - La Cala Golf 1.650.000€

La Cala Golf House

Community: 360 EUR / year IBI: 1,682 EUR / year Rubbish: 142 EUR / year

4

4

393 m<sup>2</sup>

1003 m2

Luxurious front line golf villa located in the exclusive La Cala de Mijas Golf Resort, Mijas, just 5.5km from the beach and all general amenities and only a 9-minute walk to La Cala resort, complete with a hotel, spa, restaurants and three championship golf courses. This stunning property is south facing with fantastic views of the beautiful surrounding golf course. The open views and the orientation make this amazing villa naturally bright throughout, briefly comprising of; 4 bedrooms, 4 bathrooms, a modern open plan fully fitted kitchen with dining area and a spacious lounge, with high ceilings and direct access to the large sunny terrace. The master bedroom has access to its own terrace plus a large ensuite on this level. On the lower floor, you have three double bedrooms each with large en suites and access to the garden and private swimming pool. A games room is nestled between the accommodation and leads to a seated area with views over the 10th hole of Campo America. Other features include air conditioning, marble flooring, a full alarm system, private parking and a storage room. This is a great opportunity to purchase majestic front line golf and southfacing villa, ready to move into immediately!