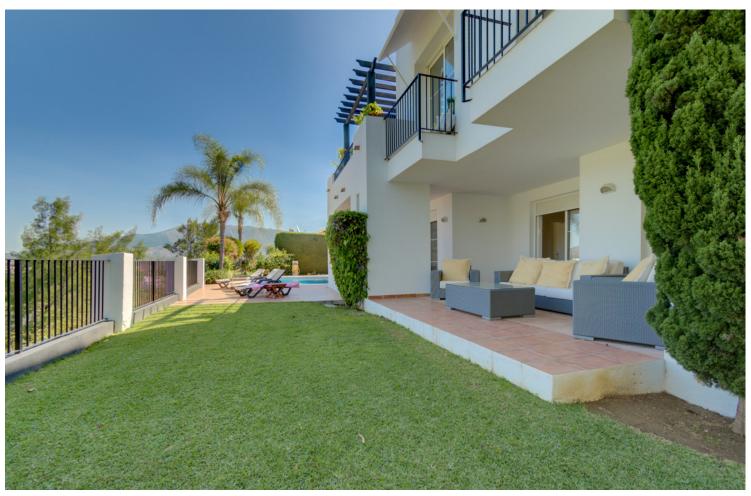

## Sales - House - La Cala Golf 1.650.000€

La Cala Golf House

Community: 360 EUR / year IBI: 1,682 EUR / year Rubbish: 142 EUR / year

4

4

393 m<sup>2</sup>

1003 m2

Luxurious front line golf villa located in the exclusive La Cala de Mijas Golf Resort, Mijas, just 5.5km from the beach and all general amenities and only a 9-minute walk to La Cala resort, complete with a hotel, spa, restaurants and three championship golf courses. This stunning property is south facing with fantastic views of the beautiful surrounding golf course. The open views and the orientation make this amazing villa naturally bright throughout, briefly comprising of; 4 bedrooms, 4 bathrooms, a modern open plan fully fitted kitchen with dining area and a spacious lounge, with high ceilings and direct access to the large sunny terrace. The master bedroom has access to its own terrace plus a large ensuite on this level. On the lower floor, you have three double bedrooms each with large en suites and access to the garden and private swimming pool. A games room is nestled between the accommodation and leads to a seated area with views over the 10th hole of Campo America. Other features include air conditioning, marble flooring, a full alarm system, private parking and a storage room. This is a great opportunity to purchase majestic front line golf and southfacing villa, ready to move into immediately!