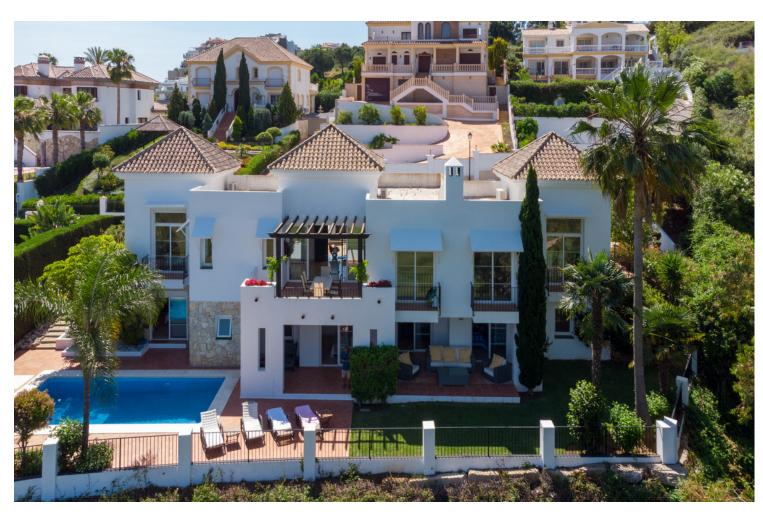

## Sales - House - La Cala Golf 1.650.000€

La Cala Golf House

Community: 360 EUR / year IBI: 1,682 EUR / year Rubbish: 142 EUR / year

4

4

393 m<sup>2</sup>

1003 m2

Luxurious front line golf villa located in the exclusive La Cala de Mijas Golf Resort, Mijas, just 5.5km from the beach and all general amenities and only a 9-minute walk to La Cala resort, complete with a hotel, spa, restaurants and three championship golf courses. This stunning property is south facing with fantastic views of the beautiful surrounding golf course. The open views and the orientation make this amazing villa naturally bright throughout, briefly comprising of; 4 bedrooms, 4 bathrooms, a modern open plan fully fitted kitchen with dining area and a spacious lounge, with high ceilings and direct access to the large sunny terrace. The master bedroom has access to its own terrace plus a large ensuite on this level. On the lower floor, you have three double bedrooms each with large en suites and access to the garden and private swimming pool. A games room is nestled between the accommodation and leads to a seated area with views over the 10th hole of Campo America. Other features include air conditioning, marble flooring, a full alarm system, private parking and a storage room. This is a great opportunity to purchase majestic front line golf and southfacing villa, ready to move into immediately!