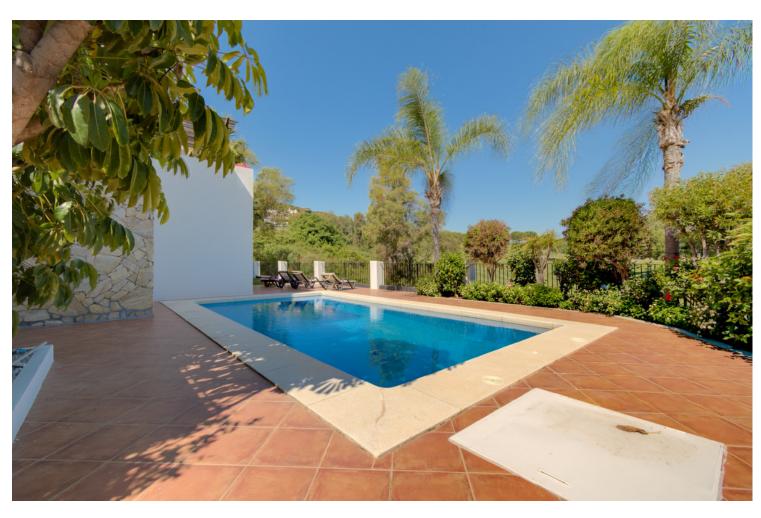

## Sales - House - La Cala Golf 1.650.000€

La Cala Golf House

Community: 360 EUR / year IBI: 1,682 EUR / year Rubbish: 142 EUR / year

4

4

393 m<sup>2</sup>

1003 m2

Luxurious front line golf villa located in the exclusive La Cala de Mijas Golf Resort, Mijas, just 5.5km from the beach and all general amenities and only a 9-minute walk to La Cala resort, complete with a hotel, spa, restaurants and three championship golf courses. This stunning property is south facing with fantastic views of the beautiful surrounding golf course. The open views and the orientation make this amazing villa naturally bright throughout, briefly comprising of; 4 bedrooms, 4 bathrooms, a modern open plan fully fitted kitchen with dining area and a spacious lounge, with high ceilings and direct access to the large sunny terrace. The master bedroom has access to its own terrace plus a large ensuite on this level. On the lower floor, you have three double bedrooms each with large en suites and access to the garden and private swimming pool. A games room is nestled between the accommodation and leads to a seated area with views over the 10th hole of Campo America. Other features include air conditioning, marble flooring, a full alarm system, private parking and a storage room. This is a great opportunity to purchase majestic front line golf and southfacing villa, ready to move into immediately!