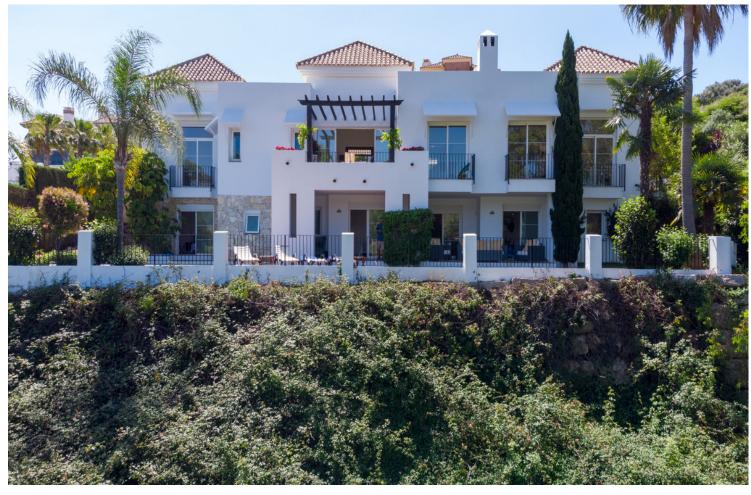

## Sales - House - La Cala Golf 1.650.000€

La Cala Golf House

Community: 360 EUR / year IBI: 1,682 EUR / year Rubbish: 142 EUR / year

4

4

393 m<sup>2</sup>

1003 m2

Luxurious front line golf villa located in the exclusive La Cala de Mijas Golf Resort, Mijas, just 5.5km from the beach and all general amenities and only a 9-minute walk to La Cala resort, complete with a hotel, spa, restaurants and three championship golf courses. This stunning property is south facing with fantastic views of the beautiful surrounding golf course. The open views and the orientation make this amazing villa naturally bright throughout, briefly comprising of; 4 bedrooms, 4 bathrooms, a modern open plan fully fitted kitchen with dining area and a spacious lounge, with high ceilings and direct access to the large sunny terrace. The master bedroom has access to its own terrace plus a large ensuite on this level. On the lower floor, you have three double bedrooms each with large en suites and access to the garden and private swimming pool. A games room is nestled between the accommodation and leads to a seated area with views over the 10th hole of Campo America. Other features include air conditioning, marble flooring, a full alarm system, private parking and a storage room. This is a great opportunity to purchase majestic front line golf and southfacing villa, ready to move into immediately!