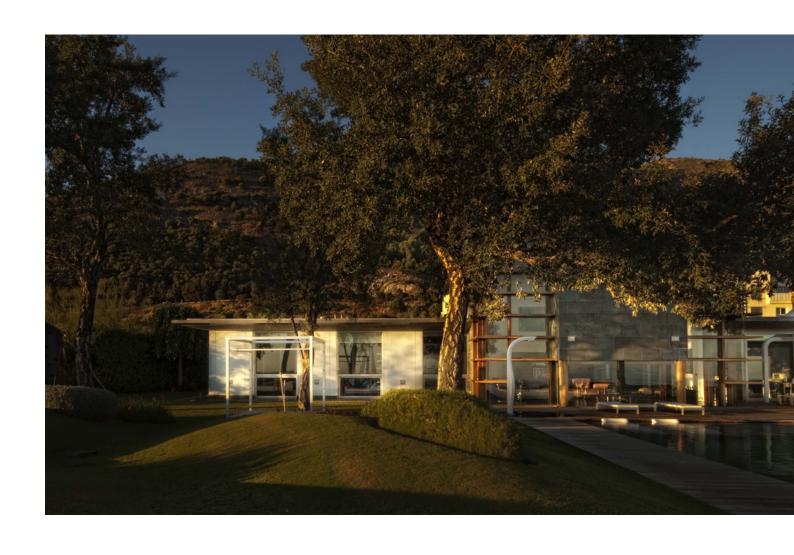

## Sales - House - Mijas 4.900.000€

Mijas House

Community: 3,180 EUR / year IBI: 3,260 EUR / year Rubbish: 80 EUR / year

4

3

498 m2

2800 m2

Characterised by the visual strength of the avant-garde style and its spectacular sea views, Villa Sena stands as the villa that makes the difference. Luxurious, magnificent, minimalist. The main premise of this project has consisted of maximising the brightness in all rooms by filling them with natural light and maximize the luminosity of the place. The unusual shape makes this villa an exclusive and unique design, both in terms of architecture and outer views. A garden of wavy, smooth, and modern lines. An infinity pool that invites you to relax. Spectacular sea views to the bay of Fuengirola. Nature, views and privacy will wrap you in fascinating vibes. \*\*\*1 huge master bedroom with en-suite and walk in closet and then another 3 very large size bedrooms with 2 bathrooms.\*\*\* MAIN LEVEL Walk-in entrance to the plot through an automatic and independent gate. Vehicle entrance through a garage door with remote control. Access to the villa through a wooden reinforced door. Spacious entrance hall that connects both floors and leads to the living room with a height of 7 metres. Front with cladding in the centre shared by lateral glass to see the beauty of the garden views. Open kitchen with a large window and views connected to the living room. Master bedroom with dressing room and bathroom with hidromassage bathtub, joined through a wooden walkway to the gym area. EXTERIOR: Covered and uncovered terrace with a chill out area, a jacuzzi, an infinity pool with beach platform and a tropical garden with relaxing area in the deep end. Two garage spaces, outdoor storage area and basketball court. UPPER LEVEL Relaxing or cinema area. Extra room. AREAS Main Level (interior): 462.60 M2 | Upper Level: (interior): 35.02 M2 Total Interior M2: 497.74 M2 Covered Terrace: 33.02 M2 | Uncovered Terrace: 240.27 M2 Pool: 75.20 M2 Plot: 2.813.05 M2 PAYMENT TERMS PRICE: 4,900,000 ☐ + TAX DEPOSIT: 30,000 COSTS IBI (ANNUAL): 3,260 C COMMUNITY (MONTHLY): 265 E BASURA (ANNUAL): 80 C