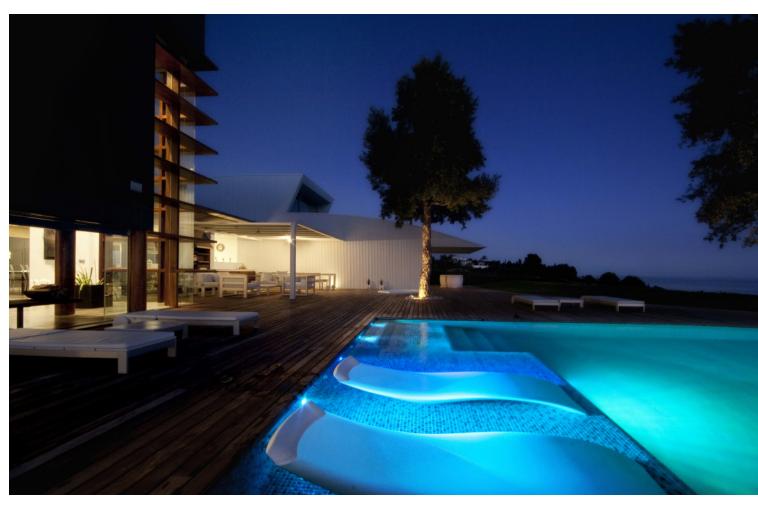

## Sales - House - Mijas 4.900.000€

Mijas House

Community: 3,180 EUR / year IBI: 3,260 EUR / year Rubbish: 80 EUR / year

4

3

498 m2

2800 m2

Characterised by the visual strength of the avant-garde style and its spectacular sea views, Villa Sena stands as the villa that makes the difference. Luxurious, magnificent, minimalist. The main premise of this project has consisted of maximising the brightness in all rooms by filling them with natural light and maximize the luminosity of the place. The unusual shape makes this villa an exclusive and unique design, both in terms of architecture and outer views. A garden of wavy, smooth, and modern lines. An infinity pool that invites you to relax. Spectacular sea views to the bay of Fuengirola. Nature, views and privacy will wrap you in fascinating vibes. \*\*\*1 huge master bedroom with en-suite and walk in closet and then another 3 very large size bedrooms with 2 bathrooms.\*\*\* MAIN LEVEL Walk-in entrance to the plot through an automatic and independent gate. Vehicle entrance through a garage door with remote control. Access to the villa through a wooden reinforced door. Spacious entrance hall that connects both floors and leads to the living room with a height of 7 metres. Front with cladding in the centre shared by lateral glass to see the beauty of the garden views. Open kitchen with a large window and views connected to the living room. Master bedroom with dressing room and bathroom with hidromassage bathtub, joined through a wooden walkway to the gym area. EXTERIOR: Covered and uncovered terrace with a chill out area, a jacuzzi, an infinity pool with beach platform and a tropical garden with relaxing area in the deep end. Two garage spaces, outdoor storage area and basketball court. UPPER LEVEL Relaxing or cinema area. Extra room. AREAS Main Level (interior): 462.60 M2 | Upper Level: (interior): 35.02 M2 Total Interior M2: 497.74 M2 Covered Terrace: 33.02 M2 | Uncovered Terrace: 240.27 M2 Pool: 75.20 M2 Plot: 2.813.05 M2 PAYMENT TERMS PRICE: 4,900,000 ☐ + TAX DEPOSIT: 30,000 COSTS IBI (ANNUAL): 3,260 C COMMUNITY (MONTHLY): 265 E BASURA (ANNUAL): 80 C