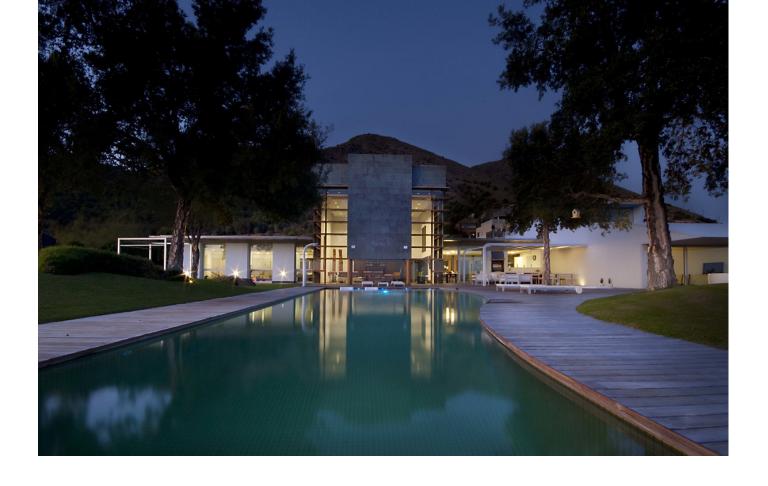

## Sales - House - Mijas 4.900.000€

Mijas House

Community: 3,180 EUR / year IBI: 3,260 EUR / year Rubbish: 80 EUR / year

4

3

498 m2

2800 m2

Characterised by the visual strength of the avant-garde style and its spectacular sea views, Villa Sena stands as the villa that makes the difference. Luxurious, magnificent, minimalist. The main premise of this project has consisted of maximising the brightness in all rooms by filling them with natural light and maximize the luminosity of the place. The unusual shape makes this villa an exclusive and unique design, both in terms of architecture and outer views. A garden of wavy, smooth, and modern lines. An infinity pool that invites you to relax. Spectacular sea views to the bay of Fuengirola. Nature, views and privacy will wrap you in fascinating vibes. \*\*\*1 huge master bedroom with en-suite and walk in closet and then another 3 very large size bedrooms with 2 bathrooms.\*\*\* MAIN LEVEL Walk-in entrance to the plot through an automatic and independent gate. Vehicle entrance through a garage door with remote control. Access to the villa through a wooden reinforced door. Spacious entrance hall that connects both floors and leads to the living room with a height of 7 metres. Front with cladding in the centre shared by lateral glass to see the beauty of the garden views. Open kitchen with a large window and views connected to the living room. Master bedroom with dressing room and bathroom with hidromassage bathtub, joined through a wooden walkway to the gym area. EXTERIOR: Covered and uncovered terrace with a chill out area, a jacuzzi, an infinity pool with beach platform and a tropical garden with relaxing area in the deep end. Two garage spaces, outdoor storage area and basketball court. UPPER LEVEL Relaxing or cinema area. Extra room. AREAS Main Level (interior): 462.60 M2 | Upper Level: (interior): 35.02 M2 Total Interior M2: 497.74 M2 Covered Terrace: 33.02 M2 | Uncovered Terrace: 240.27 M2 Pool: 75.20 M2 Plot: 2.813.05 M2 PAYMENT TERMS PRICE: 4,900,000 ☐ + TAX DEPOSIT: 30,000 COSTS IBI (ANNUAL): 3,260 C COMMUNITY (MONTHLY): 265 E BASURA (ANNUAL): 80 C