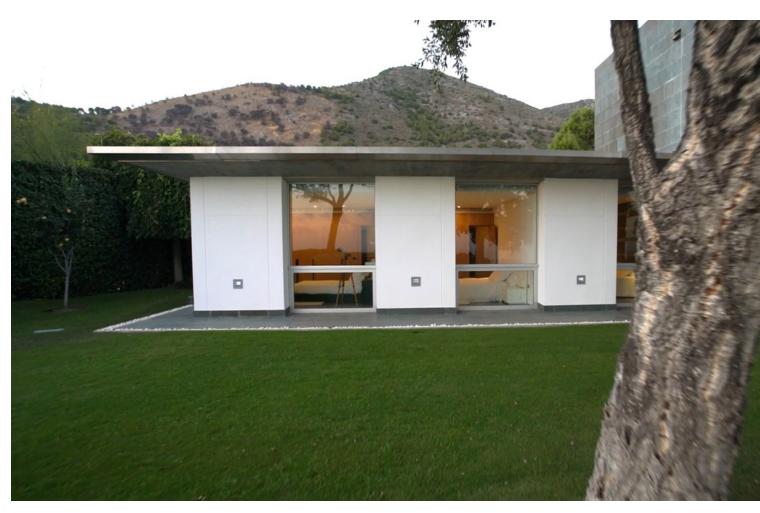

## Sales - House - Mijas 4.900.000€

Mijas House

Community: 3,180 EUR / year IBI: 3,260 EUR / year Rubbish: 80 EUR / year

4

3

498 m2

2800 m2

Characterised by the visual strength of the avant-garde style and its spectacular sea views, Villa Sena stands as the villa that makes the difference. Luxurious, magnificent, minimalist. The main premise of this project has consisted of maximising the brightness in all rooms by filling them with natural light and maximize the luminosity of the place. The unusual shape makes this villa an exclusive and unique design, both in terms of architecture and outer views. A garden of wavy, smooth, and modern lines. An infinity pool that invites you to relax. Spectacular sea views to the bay of Fuengirola. Nature, views and privacy will wrap you in fascinating vibes. \*\*\*1 huge master bedroom with en-suite and walk in closet and then another 3 very large size bedrooms with 2 bathrooms.\*\*\* MAIN LEVEL Walk-in entrance to the plot through an automatic and independent gate. Vehicle entrance through a garage door with remote control. Access to the villa through a wooden reinforced door. Spacious entrance hall that connects both floors and leads to the living room with a height of 7 metres. Front with cladding in the centre shared by lateral glass to see the beauty of the garden views. Open kitchen with a large window and views connected to the living room. Master bedroom with dressing room and bathroom with hidromassage bathtub, joined through a wooden walkway to the gym area. EXTERIOR: Covered and uncovered terrace with a chill out area, a jacuzzi, an infinity pool with beach platform and a tropical garden with relaxing area in the deep end. Two garage spaces, outdoor storage area and basketball court. UPPER LEVEL Relaxing or cinema area. Extra room. AREAS Main Level (interior): 462.60 M2 | Upper Level: (interior): 35.02 M2 Total Interior M2: 497.74 M2 Covered Terrace: 33.02 M2 | Uncovered Terrace: 240.27 M2 Pool: 75.20 M2 Plot: 2.813.05 M2 PAYMENT TERMS PRICE: 4,900,000 ☐ + TAX DEPOSIT: 30,000 COSTS IBI (ANNUAL): 3,260 C COMMUNITY (MONTHLY): 265 E BASURA (ANNUAL): 80 C