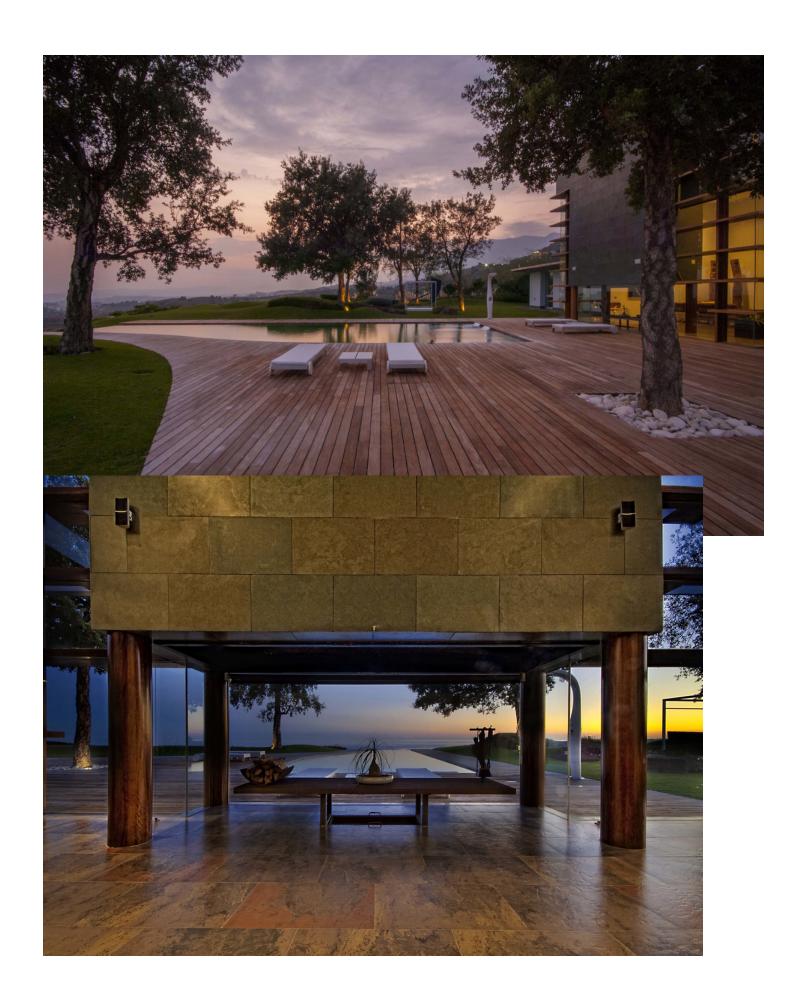

## Sales - House - Mijas 4.900.000€

Mijas House

Community: 3,180 EUR / year IBI: 3,260 EUR / year Rubbish: 80 EUR / year

4

3

498 m2

2800 m2

Characterised by the visual strength of the avant-garde style and its spectacular sea views, Villa Sena stands as the villa that makes the difference. Luxurious, magnificent, minimalist. The main premise of this project has consisted of maximising the brightness in all rooms by filling them with natural light and maximize the luminosity of the place. The unusual shape makes this villa an exclusive and unique design, both in terms of architecture and outer views. A garden of wavy, smooth, and modern lines. An infinity pool that invites you to relax. Spectacular sea views to the bay of Fuengirola. Nature, views and privacy will wrap you in fascinating vibes. \*\*\*1 huge master bedroom with en-suite and walk in closet and then another 3 very large size bedrooms with 2 bathrooms.\*\*\* MAIN LEVEL Walk-in entrance to the plot through an automatic and independent gate. Vehicle entrance through a garage door with remote control. Access to the villa through a wooden reinforced door. Spacious entrance hall that connects both floors and leads to the living room with a height of 7 metres. Front with cladding in the centre shared by lateral glass to see the beauty of the garden views. Open kitchen with a large window and views connected to the living room. Master bedroom with dressing room and bathroom with hidromassage bathtub, joined through a wooden walkway to the gym area. EXTERIOR: Covered and uncovered terrace with a chill out area, a jacuzzi, an infinity pool with beach platform and a tropical garden with relaxing area in the deep end. Two garage spaces, outdoor storage area and basketball court. UPPER LEVEL Relaxing or cinema area. Extra room. AREAS Main Level (interior): 462.60 M2 | Upper Level: (interior): 35.02 M2 Total Interior M2: 497.74 M2 Covered Terrace: 33.02 M2 | Uncovered Terrace: 240.27 M2 Pool: 75.20 M2 Plot: 2.813.05 M2 PAYMENT TERMS PRICE: 4,900,000 ☐ + TAX DEPOSIT: 30,000 COSTS IBI (ANNUAL): 3,260 C COMMUNITY (MONTHLY): 265 E BASURA (ANNUAL): 80 C