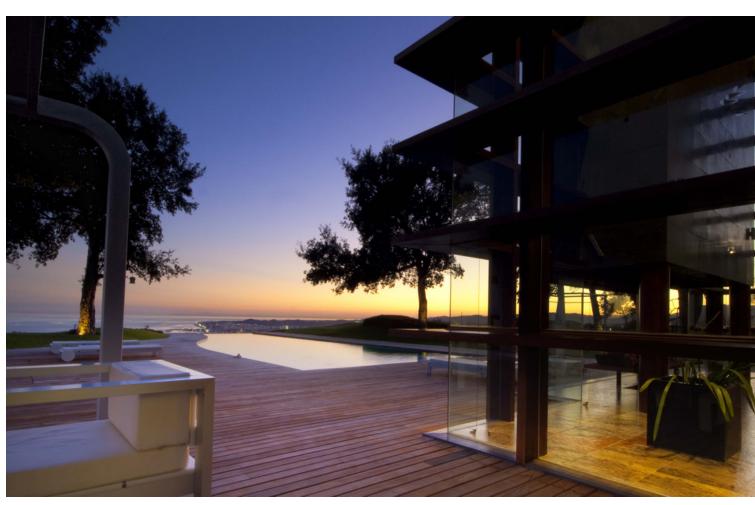

## Sales - House - Mijas 4.900.000€

Mijas House

Community: 3,180 EUR / year IBI: 3,260 EUR / year Rubbish: 80 EUR / year

4

3

498 m2

2800 m2

Characterised by the visual strength of the avant-garde style and its spectacular sea views, Villa Sena stands as the villa that makes the difference. Luxurious, magnificent, minimalist. The main premise of this project has consisted of maximising the brightness in all rooms by filling them with natural light and maximize the luminosity of the place. The unusual shape makes this villa an exclusive and unique design, both in terms of architecture and outer views. A garden of wavy, smooth, and modern lines. An infinity pool that invites you to relax. Spectacular sea views to the bay of Fuengirola. Nature, views and privacy will wrap you in fascinating vibes. \*\*\*1 huge master bedroom with en-suite and walk in closet and then another 3 very large size bedrooms with 2 bathrooms.\*\*\* MAIN LEVEL Walk-in entrance to the plot through an automatic and independent gate. Vehicle entrance through a garage door with remote control. Access to the villa through a wooden reinforced door. Spacious entrance hall that connects both floors and leads to the living room with a height of 7 metres. Front with cladding in the centre shared by lateral glass to see the beauty of the garden views. Open kitchen with a large window and views connected to the living room. Master bedroom with dressing room and bathroom with hidromassage bathtub, joined through a wooden walkway to the gym area. EXTERIOR: Covered and uncovered terrace with a chill out area, a jacuzzi, an infinity pool with beach platform and a tropical garden with relaxing area in the deep end. Two garage spaces, outdoor storage area and basketball court. UPPER LEVEL Relaxing or cinema area. Extra room. AREAS Main Level (interior): 462.60 M2 | Upper Level: (interior): 35.02 M2 Total Interior M2: 497.74 M2 Covered Terrace: 33.02 M2 | Uncovered Terrace: 240.27 M2 Pool: 75.20 M2 Plot: 2.813.05 M2 PAYMENT TERMS PRICE: 4,900,000 ☐ + TAX DEPOSIT: 30,000 COSTS IBI (ANNUAL): 3,260 C COMMUNITY (MONTHLY): 265 E BASURA (ANNUAL): 80 C