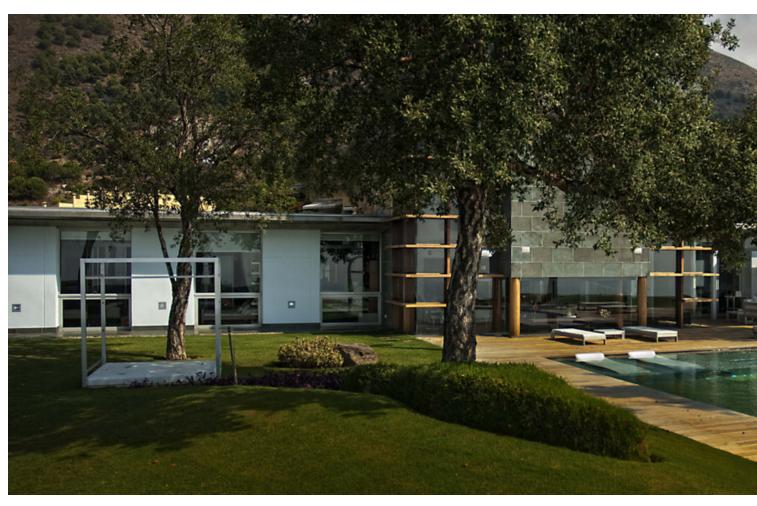

## Sales - House - Mijas 4.900.000€

Mijas House

Community: 3,180 EUR / year IBI: 3,260 EUR / year Rubbish: 80 EUR / year

4

3

498 m2

2800 m2

Characterised by the visual strength of the avant-garde style and its spectacular sea views, Villa Sena stands as the villa that makes the difference. Luxurious, magnificent, minimalist. The main premise of this project has consisted of maximising the brightness in all rooms by filling them with natural light and maximize the luminosity of the place. The unusual shape makes this villa an exclusive and unique design, both in terms of architecture and outer views. A garden of wavy, smooth, and modern lines. An infinity pool that invites you to relax. Spectacular sea views to the bay of Fuengirola. Nature, views and privacy will wrap you in fascinating vibes. \*\*\*1 huge master bedroom with en-suite and walk in closet and then another 3 very large size bedrooms with 2 bathrooms.\*\*\* MAIN LEVEL Walk-in entrance to the plot through an automatic and independent gate. Vehicle entrance through a garage door with remote control. Access to the villa through a wooden reinforced door. Spacious entrance hall that connects both floors and leads to the living room with a height of 7 metres. Front with cladding in the centre shared by lateral glass to see the beauty of the garden views. Open kitchen with a large window and views connected to the living room. Master bedroom with dressing room and bathroom with hidromassage bathtub, joined through a wooden walkway to the gym area. EXTERIOR: Covered and uncovered terrace with a chill out area, a jacuzzi, an infinity pool with beach platform and a tropical garden with relaxing area in the deep end. Two garage spaces, outdoor storage area and basketball court. UPPER LEVEL Relaxing or cinema area. Extra room. AREAS Main Level (interior): 462.60 M2 | Upper Level: (interior): 35.02 M2 Total Interior M2: 497.74 M2 Covered Terrace: 33.02 M2 | Uncovered Terrace: 240.27 M2 Pool: 75.20 M2 Plot: 2.813.05 M2 PAYMENT TERMS PRICE: 4,900,000 ☐ + TAX DEPOSIT: 30,000 COSTS IBI (ANNUAL): 3,260 C COMMUNITY (MONTHLY): 265 E BASURA (ANNUAL): 80 C