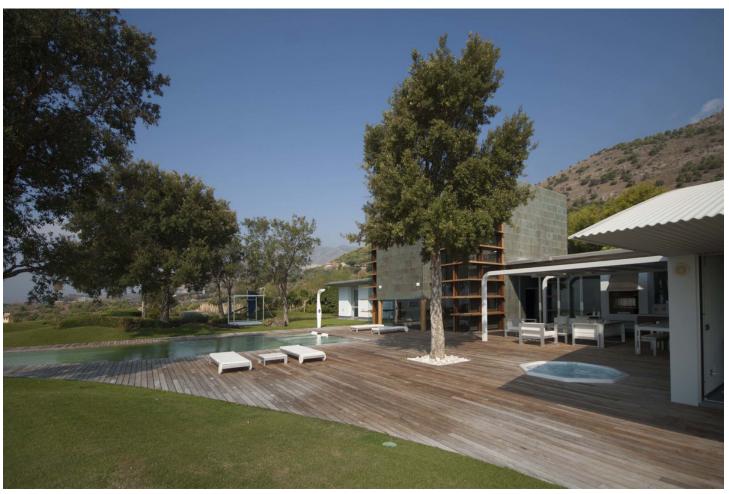

## Sales - House - Mijas 4.900.000€

Mijas House

Community: 3,180 EUR / year IBI: 3,260 EUR / year Rubbish: 80 EUR / year

4

3

498 m2

2800 m2

Characterised by the visual strength of the avant-garde style and its spectacular sea views, Villa Sena stands as the villa that makes the difference. Luxurious, magnificent, minimalist. The main premise of this project has consisted of maximising the brightness in all rooms by filling them with natural light and maximize the luminosity of the place. The unusual shape makes this villa an exclusive and unique design, both in terms of architecture and outer views. A garden of wavy, smooth, and modern lines. An infinity pool that invites you to relax. Spectacular sea views to the bay of Fuengirola. Nature, views and privacy will wrap you in fascinating vibes. \*\*\*1 huge master bedroom with en-suite and walk in closet and then another 3 very large size bedrooms with 2 bathrooms.\*\*\* MAIN LEVEL Walk-in entrance to the plot through an automatic and independent gate. Vehicle entrance through a garage door with remote control. Access to the villa through a wooden reinforced door. Spacious entrance hall that connects both floors and leads to the living room with a height of 7 metres. Front with cladding in the centre shared by lateral glass to see the beauty of the garden views. Open kitchen with a large window and views connected to the living room. Master bedroom with dressing room and bathroom with hidromassage bathtub, joined through a wooden walkway to the gym area. EXTERIOR: Covered and uncovered terrace with a chill out area, a jacuzzi, an infinity pool with beach platform and a tropical garden with relaxing area in the deep end. Two garage spaces, outdoor storage area and basketball court. UPPER LEVEL Relaxing or cinema area. Extra room. AREAS Main Level (interior): 462.60 M2 | Upper Level: (interior): 35.02 M2 Total Interior M2: 497.74 M2 Covered Terrace: 33.02 M2 | Uncovered Terrace: 240.27 M2 Pool: 75.20 M2 Plot: 2.813.05 M2 PAYMENT TERMS PRICE: 4,900,000 ☐ + TAX DEPOSIT: 30,000 COSTS IBI (ANNUAL): 3,260 C COMMUNITY (MONTHLY): 265 E BASURA (ANNUAL): 80 C