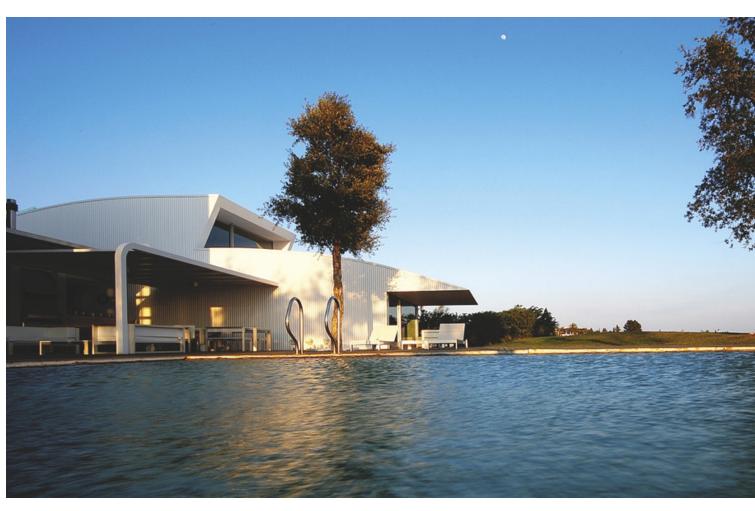

## Sales - House - Mijas 4.900.000€

Mijas House

Community: 3,180 EUR / year IBI: 3,260 EUR / year Rubbish: 80 EUR / year

4

3

498 m2

2800 m2

Characterised by the visual strength of the avant-garde style and its spectacular sea views, Villa Sena stands as the villa that makes the difference. Luxurious, magnificent, minimalist. The main premise of this project has consisted of maximising the brightness in all rooms by filling them with natural light and maximize the luminosity of the place. The unusual shape makes this villa an exclusive and unique design, both in terms of architecture and outer views. A garden of wavy, smooth, and modern lines. An infinity pool that invites you to relax. Spectacular sea views to the bay of Fuengirola. Nature, views and privacy will wrap you in fascinating vibes. \*\*\*1 huge master bedroom with en-suite and walk in closet and then another 3 very large size bedrooms with 2 bathrooms.\*\*\* MAIN LEVEL Walk-in entrance to the plot through an automatic and independent gate. Vehicle entrance through a garage door with remote control. Access to the villa through a wooden reinforced door. Spacious entrance hall that connects both floors and leads to the living room with a height of 7 metres. Front with cladding in the centre shared by lateral glass to see the beauty of the garden views. Open kitchen with a large window and views connected to the living room. Master bedroom with dressing room and bathroom with hidromassage bathtub, joined through a wooden walkway to the gym area. EXTERIOR: Covered and uncovered terrace with a chill out area, a jacuzzi, an infinity pool with beach platform and a tropical garden with relaxing area in the deep end. Two garage spaces, outdoor storage area and basketball court. UPPER LEVEL Relaxing or cinema area. Extra room. AREAS Main Level (interior): 462.60 M2 | Upper Level: (interior): 35.02 M2 Total Interior M2: 497.74 M2 Covered Terrace: 33.02 M2 | Uncovered Terrace: 240.27 M2 Pool: 75.20 M2 Plot: 2.813.05 M2 PAYMENT TERMS PRICE: 4,900,000 ☐ + TAX DEPOSIT: 30,000 COSTS IBI (ANNUAL): 3,260 C COMMUNITY (MONTHLY): 265 E BASURA (ANNUAL): 80 C