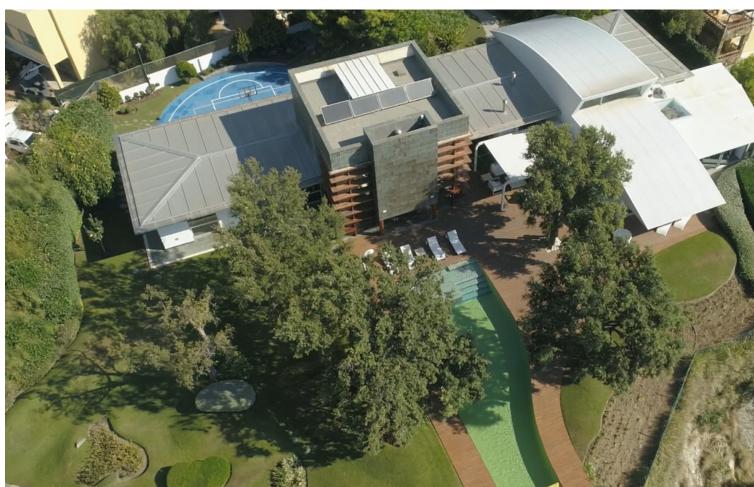

## Sales - House - Mijas 4.900.000€

Mijas House

Community: 3,180 EUR / year IBI: 3,260 EUR / year Rubbish: 80 EUR / year

4

3

498 m2

2800 m2

Characterised by the visual strength of the avant-garde style and its spectacular sea views, Villa Sena stands as the villa that makes the difference. Luxurious, magnificent, minimalist. The main premise of this project has consisted of maximising the brightness in all rooms by filling them with natural light and maximize the luminosity of the place. The unusual shape makes this villa an exclusive and unique design, both in terms of architecture and outer views. A garden of wavy, smooth, and modern lines. An infinity pool that invites you to relax. Spectacular sea views to the bay of Fuengirola. Nature, views and privacy will wrap you in fascinating vibes. \*\*\*1 huge master bedroom with en-suite and walk in closet and then another 3 very large size bedrooms with 2 bathrooms.\*\*\* MAIN LEVEL Walk-in entrance to the plot through an automatic and independent gate. Vehicle entrance through a garage door with remote control. Access to the villa through a wooden reinforced door. Spacious entrance hall that connects both floors and leads to the living room with a height of 7 metres. Front with cladding in the centre shared by lateral glass to see the beauty of the garden views. Open kitchen with a large window and views connected to the living room. Master bedroom with dressing room and bathroom with hidromassage bathtub, joined through a wooden walkway to the gym area. EXTERIOR: Covered and uncovered terrace with a chill out area, a jacuzzi, an infinity pool with beach platform and a tropical garden with relaxing area in the deep end. Two garage spaces, outdoor storage area and basketball court. UPPER LEVEL Relaxing or cinema area. Extra room. AREAS Main Level (interior): 462.60 M2 | Upper Level: (interior): 35.02 M2 Total Interior M2: 497.74 M2 Covered Terrace: 33.02 M2 | Uncovered Terrace: 240.27 M2 Pool: 75.20 M2 Plot: 2.813.05 M2 PAYMENT TERMS PRICE: 4,900,000 ☐ + TAX DEPOSIT: 30,000 COSTS IBI (ANNUAL): 3,260 C COMMUNITY (MONTHLY): 265 E BASURA (ANNUAL): 80 C