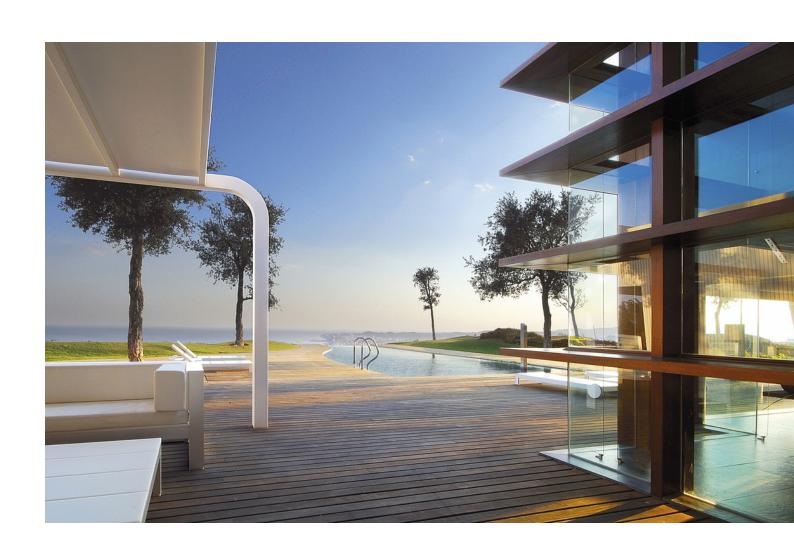

## Sales - House - Mijas 4.900.000€

Mijas House

Community: 3,180 EUR / year IBI: 3,260 EUR / year Rubbish: 80 EUR / year

4

3

498 m2

2800 m2

Characterised by the visual strength of the avant-garde style and its spectacular sea views, Villa Sena stands as the villa that makes the difference. Luxurious, magnificent, minimalist. The main premise of this project has consisted of maximising the brightness in all rooms by filling them with natural light and maximize the luminosity of the place. The unusual shape makes this villa an exclusive and unique design, both in terms of architecture and outer views. A garden of wavy, smooth, and modern lines. An infinity pool that invites you to relax. Spectacular sea views to the bay of Fuengirola. Nature, views and privacy will wrap you in fascinating vibes. \*\*\*1 huge master bedroom with en-suite and walk in closet and then another 3 very large size bedrooms with 2 bathrooms.\*\*\* MAIN LEVEL Walk-in entrance to the plot through an automatic and independent gate. Vehicle entrance through a garage door with remote control. Access to the villa through a wooden reinforced door. Spacious entrance hall that connects both floors and leads to the living room with a height of 7 metres. Front with cladding in the centre shared by lateral glass to see the beauty of the garden views. Open kitchen with a large window and views connected to the living room. Master bedroom with dressing room and bathroom with hidromassage bathtub, joined through a wooden walkway to the gym area. EXTERIOR: Covered and uncovered terrace with a chill out area, a jacuzzi, an infinity pool with beach platform and a tropical garden with relaxing area in the deep end. Two garage spaces, outdoor storage area and basketball court. UPPER LEVEL Relaxing or cinema area. Extra room. AREAS Main Level (interior): 462.60 M2 | Upper Level: (interior): 35.02 M2 Total Interior M2: 497.74 M2 Covered Terrace: 33.02 M2 | Uncovered Terrace: 240.27 M2 Pool: 75.20 M2 Plot: 2.813.05 M2 PAYMENT TERMS PRICE: 4,900,000 ☐ + TAX DEPOSIT: 30,000 COSTS IBI (ANNUAL): 3,260 C COMMUNITY (MONTHLY): 265 E BASURA (ANNUAL): 80 C