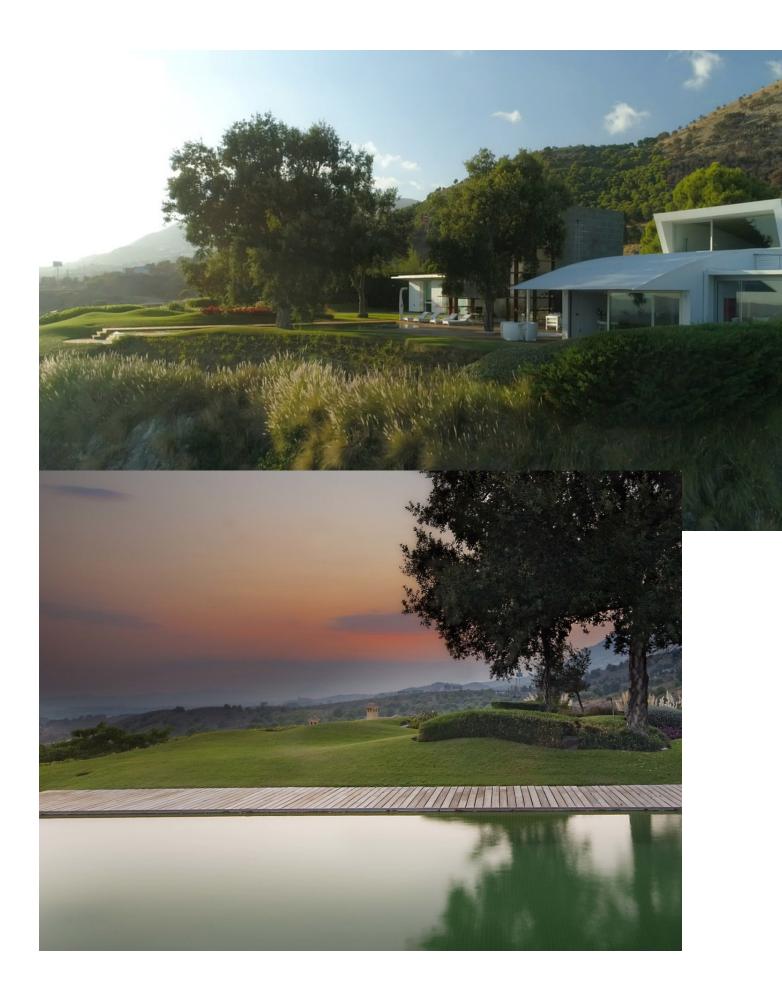

## Sales - House - Mijas 4.900.000€

Mijas House

Community: 3,180 EUR / year IBI: 3,260 EUR / year Rubbish: 80 EUR / year

4

3

498 m2

2800 m2

Characterised by the visual strength of the avant-garde style and its spectacular sea views, Villa Sena stands as the villa that makes the difference. Luxurious, magnificent, minimalist. The main premise of this project has consisted of maximising the brightness in all rooms by filling them with natural light and maximize the luminosity of the place. The unusual shape makes this villa an exclusive and unique design, both in terms of architecture and outer views. A garden of wavy, smooth, and modern lines. An infinity pool that invites you to relax. Spectacular sea views to the bay of Fuengirola. Nature, views and privacy will wrap you in fascinating vibes. \*\*\*1 huge master bedroom with en-suite and walk in closet and then another 3 very large size bedrooms with 2 bathrooms.\*\*\* MAIN LEVEL Walk-in entrance to the plot through an automatic and independent gate. Vehicle entrance through a garage door with remote control. Access to the villa through a wooden reinforced door. Spacious entrance hall that connects both floors and leads to the living room with a height of 7 metres. Front with cladding in the centre shared by lateral glass to see the beauty of the garden views. Open kitchen with a large window and views connected to the living room. Master bedroom with dressing room and bathroom with hidromassage bathtub, joined through a wooden walkway to the gym area. EXTERIOR: Covered and uncovered terrace with a chill out area, a jacuzzi, an infinity pool with beach platform and a tropical garden with relaxing area in the deep end. Two garage spaces, outdoor storage area and basketball court. UPPER LEVEL Relaxing or cinema area. Extra room. AREAS Main Level (interior): 462.60 M2 | Upper Level: (interior): 35.02 M2 Total Interior M2: 497.74 M2 Covered Terrace: 33.02 M2 | Uncovered Terrace: 240.27 M2 Pool: 75.20 M2 Plot: 2.813.05 M2 PAYMENT TERMS PRICE: 4,900,000 ☐ + TAX DEPOSIT: 30,000 COSTS IBI (ANNUAL): 3,260 C COMMUNITY (MONTHLY): 265 E BASURA (ANNUAL): 80 C