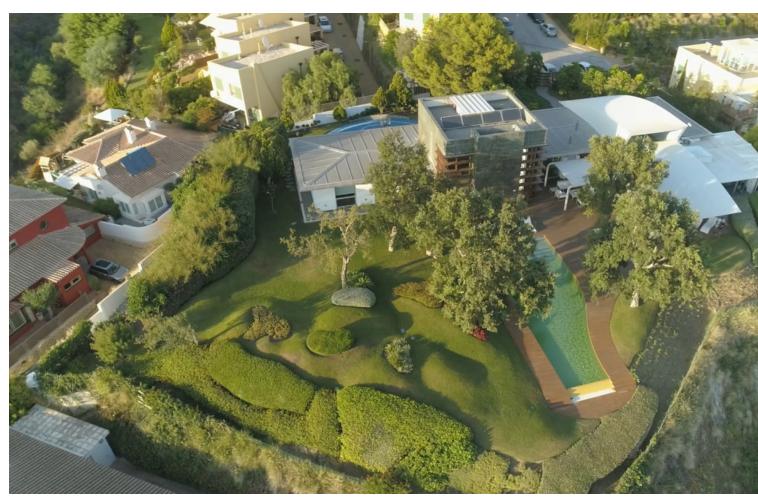

## Sales - House - Mijas 4.900.000€

Mijas House

Community: 3,180 EUR / year IBI: 3,260 EUR / year Rubbish: 80 EUR / year

4

3

498 m2

2800 m2

Characterised by the visual strength of the avant-garde style and its spectacular sea views, Villa Sena stands as the villa that makes the difference. Luxurious, magnificent, minimalist. The main premise of this project has consisted of maximising the brightness in all rooms by filling them with natural light and maximize the luminosity of the place. The unusual shape makes this villa an exclusive and unique design, both in terms of architecture and outer views. A garden of wavy, smooth, and modern lines. An infinity pool that invites you to relax. Spectacular sea views to the bay of Fuengirola. Nature, views and privacy will wrap you in fascinating vibes. \*\*\*1 huge master bedroom with en-suite and walk in closet and then another 3 very large size bedrooms with 2 bathrooms.\*\*\* MAIN LEVEL Walk-in entrance to the plot through an automatic and independent gate. Vehicle entrance through a garage door with remote control. Access to the villa through a wooden reinforced door. Spacious entrance hall that connects both floors and leads to the living room with a height of 7 metres. Front with cladding in the centre shared by lateral glass to see the beauty of the garden views. Open kitchen with a large window and views connected to the living room. Master bedroom with dressing room and bathroom with hidromassage bathtub, joined through a wooden walkway to the gym area. EXTERIOR: Covered and uncovered terrace with a chill out area, a jacuzzi, an infinity pool with beach platform and a tropical garden with relaxing area in the deep end. Two garage spaces, outdoor storage area and basketball court. UPPER LEVEL Relaxing or cinema area. Extra room. AREAS Main Level (interior): 462.60 M2 | Upper Level: (interior): 35.02 M2 Total Interior M2: 497.74 M2 Covered Terrace: 33.02 M2 | Uncovered Terrace: 240.27 M2 Pool: 75.20 M2 Plot: 2.813.05 M2 PAYMENT TERMS PRICE: 4,900,000 ☐ + TAX DEPOSIT: 30,000 COSTS IBI (ANNUAL): 3,260 C COMMUNITY (MONTHLY): 265 E BASURA (ANNUAL): 80 C