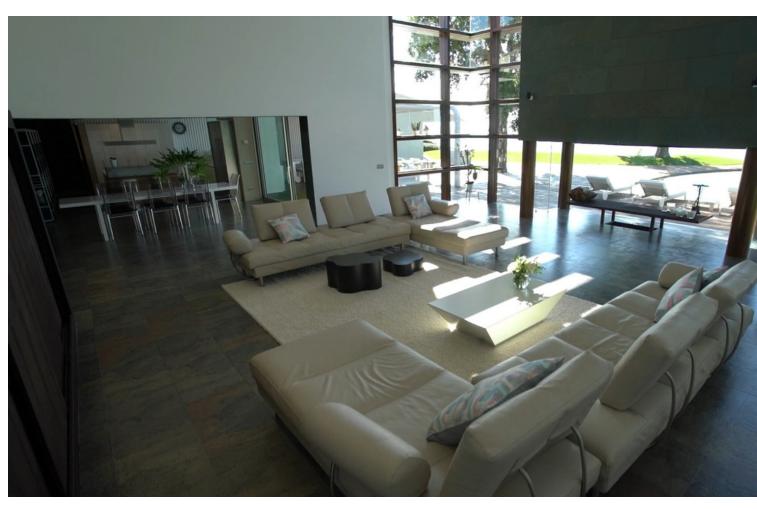

## Sales - House - Mijas 4.900.000€

Mijas House

Community: 3,180 EUR / year IBI: 3,260 EUR / year Rubbish: 80 EUR / year

4

3

498 m2

2800 m2

Characterised by the visual strength of the avant-garde style and its spectacular sea views, Villa Sena stands as the villa that makes the difference. Luxurious, magnificent, minimalist. The main premise of this project has consisted of maximising the brightness in all rooms by filling them with natural light and maximize the luminosity of the place. The unusual shape makes this villa an exclusive and unique design, both in terms of architecture and outer views. A garden of wavy, smooth, and modern lines. An infinity pool that invites you to relax. Spectacular sea views to the bay of Fuengirola. Nature, views and privacy will wrap you in fascinating vibes. \*\*\*1 huge master bedroom with en-suite and walk in closet and then another 3 very large size bedrooms with 2 bathrooms.\*\*\* MAIN LEVEL Walk-in entrance to the plot through an automatic and independent gate. Vehicle entrance through a garage door with remote control. Access to the villa through a wooden reinforced door. Spacious entrance hall that connects both floors and leads to the living room with a height of 7 metres. Front with cladding in the centre shared by lateral glass to see the beauty of the garden views. Open kitchen with a large window and views connected to the living room. Master bedroom with dressing room and bathroom with hidromassage bathtub, joined through a wooden walkway to the gym area. EXTERIOR: Covered and uncovered terrace with a chill out area, a jacuzzi, an infinity pool with beach platform and a tropical garden with relaxing area in the deep end. Two garage spaces, outdoor storage area and basketball court. UPPER LEVEL Relaxing or cinema area. Extra room. AREAS Main Level (interior): 462.60 M2 | Upper Level: (interior): 35.02 M2 Total Interior M2: 497.74 M2 Covered Terrace: 33.02 M2 | Uncovered Terrace: 240.27 M2 Pool: 75.20 M2 Plot: 2.813.05 M2 PAYMENT TERMS PRICE: 4,900,000 ☐ + TAX DEPOSIT: 30,000 COSTS IBI (ANNUAL): 3,260 C COMMUNITY (MONTHLY): 265 E BASURA (ANNUAL): 80 C