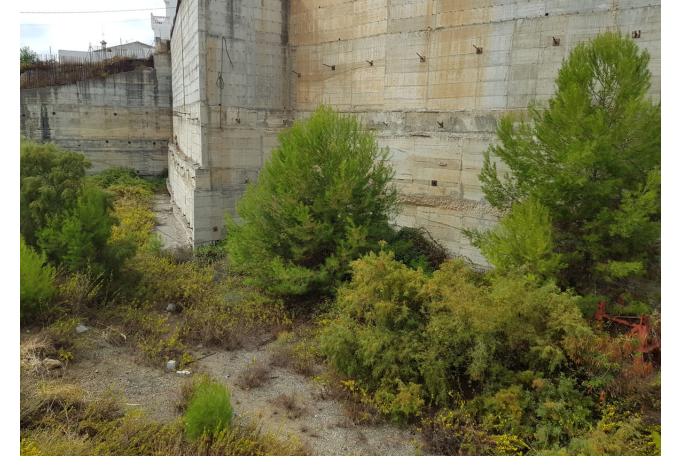

## Sales - Plot - Benalmadena Pueblo 400.000€

Benalmadena Pueblo

**Plot** 

1900 m2

1370 m2

Bank repossessed urban land designated for the construction of up to 22 single family homes or a two storey building situated in the centre of Benalmadena Pueblo. This plot is a total size of 1.370m2 with a build allowance of 1.900m2 above ground and this does not include the patio and terrace areas. The retaining walls and foundations have already been put into place at a great cost, so most of the ground work is already prepared. The plot has a south west orientation with views to the sea and the coastline of Benalmadena. Ideally located within walking distance to the centre of the town, transport links and a 20 minute drive to the centre of Malaga, the land is an excellent investment and development opportunity.