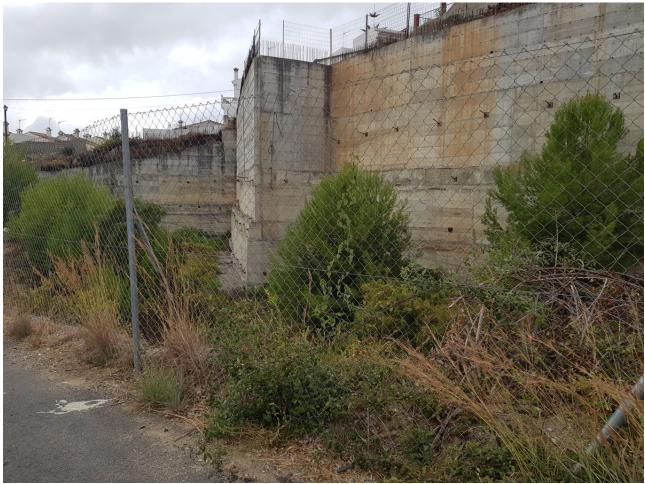

## Sales - Plot - Benalmadena Pueblo 400.000€

Benalmadena Pueblo

**Plot** 

1900 m2

1370 m2

Bank repossessed urban land designated for the construction of up to 22 single family homes or a two storey building situated in the centre of Benalmadena Pueblo. This plot is a total size of 1.370m2 with a build allowance of 1.900m2 above ground and this does not include the patio and terrace areas. The retaining walls and foundations have already been put into place at a great cost, so most of the ground work is already prepared. The plot has a south west orientation with views to the sea and the coastline of Benalmadena. Ideally located within walking distance to the centre of the town, transport links and a 20 minute drive to the centre of Malaga, the land is an excellent investment and development opportunity.