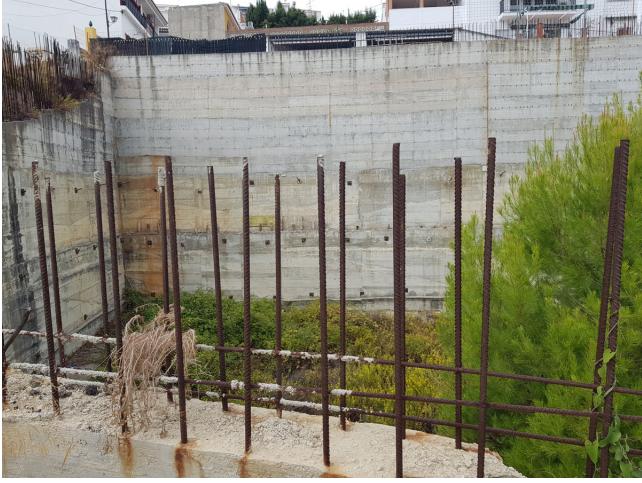

## Sales - Plot - Benalmadena Pueblo 400.000€

Benalmadena Pueblo

**Plot** 

1900 m2

1370 m2

Bank repossessed urban land designated for the construction of up to 22 single family homes or a two storey building situated in the centre of Benalmadena Pueblo. This plot is a total size of 1.370m2 with a build allowance of 1.900m2 above ground and this does not include the patio and terrace areas. The retaining walls and foundations have already been put into place at a great cost, so most of the ground work is already prepared. The plot has a south west orientation with views to the sea and the coastline of Benalmadena. Ideally located within walking distance to the centre of the town, transport links and a 20 minute drive to the centre of Malaga, the land is an excellent investment and development opportunity.