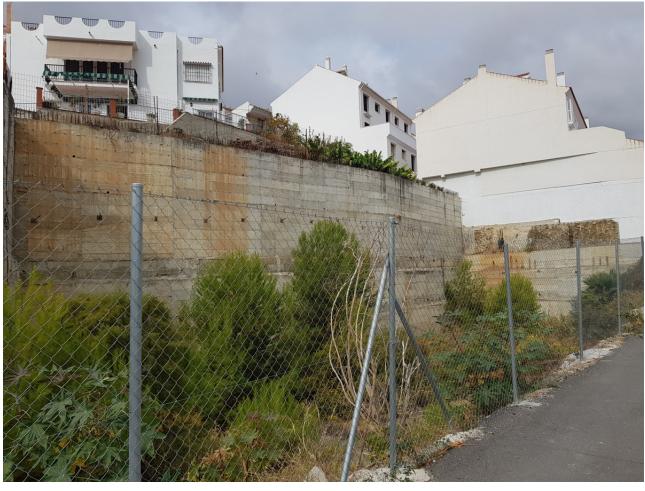

## Sales - Plot - Benalmadena Pueblo 400.000€

Benalmadena Pueblo

**Plot** 

1900 m2

1370 m2

Bank repossessed urban land designated for the construction of up to 22 single family homes or a two storey building situated in the centre of Benalmadena Pueblo. This plot is a total size of 1.370m2 with a build allowance of 1.900m2 above ground and this does not include the patio and terrace areas. The retaining walls and foundations have already been put into place at a great cost, so most of the ground work is already prepared. The plot has a south west orientation with views to the sea and the coastline of Benalmadena. Ideally located within walking distance to the centre of the town, transport links and a 20 minute drive to the centre of Malaga, the land is an excellent investment and development opportunity.