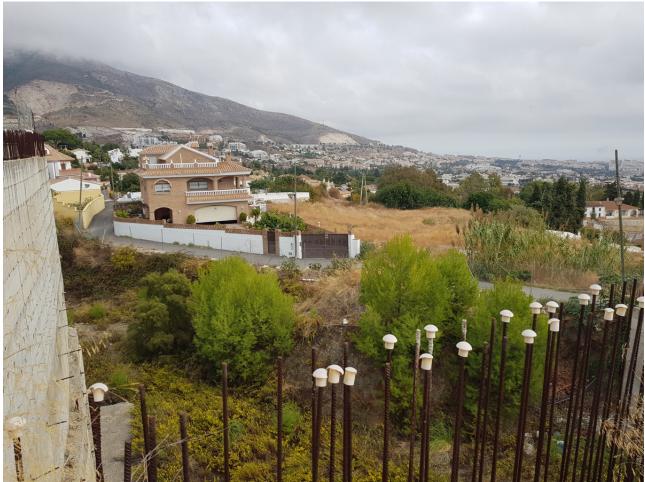

## Sales - Plot - Benalmadena Pueblo 400.000€

Benalmadena Pueblo

**Plot** 

1900 m2

1370 m2

Bank repossessed urban land designated for the construction of up to 22 single family homes or a two storey building situated in the centre of Benalmadena Pueblo. This plot is a total size of 1.370m2 with a build allowance of 1.900m2 above ground and this does not include the patio and terrace areas. The retaining walls and foundations have already been put into place at a great cost, so most of the ground work is already prepared. The plot has a south west orientation with views to the sea and the coastline of Benalmadena. Ideally located within walking distance to the centre of the town, transport links and a 20 minute drive to the centre of Malaga, the land is an excellent investment and development opportunity.