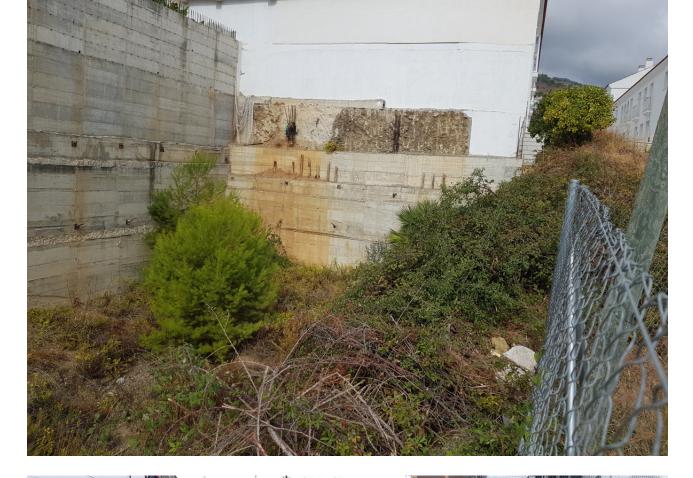

## Sales - Plot - Benalmadena Pueblo 400.000€

Benalmadena Pueblo

**Plot** 

1900 m2

1370 m2

Bank repossessed urban land designated for the construction of up to 22 single family homes or a two storey building situated in the centre of Benalmadena Pueblo. This plot is a total size of 1.370m2 with a build allowance of 1.900m2 above ground and this does not include the patio and terrace areas. The retaining walls and foundations have already been put into place at a great cost, so most of the ground work is already prepared. The plot has a south west orientation with views to the sea and the coastline of Benalmadena. Ideally located within walking distance to the centre of the town, transport links and a 20 minute drive to the centre of Malaga, the land is an excellent investment and development opportunity.