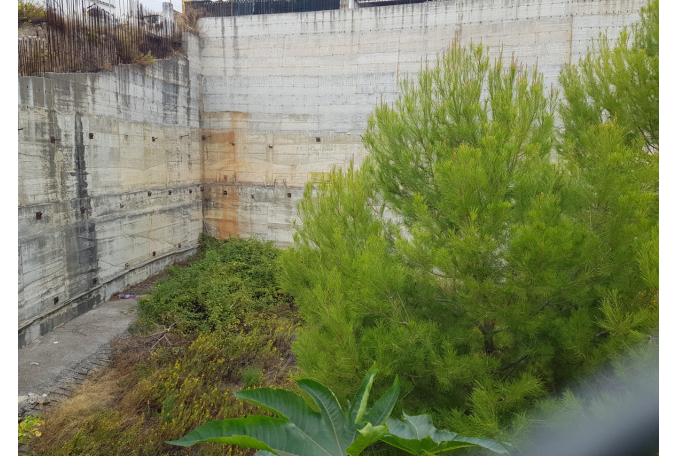

## Sales - Plot - Benalmadena Pueblo 400.000€

Benalmadena Pueblo

**Plot** 

1900 m2

1370 m2

Bank repossessed urban land designated for the construction of up to 22 single family homes or a two storey building situated in the centre of Benalmadena Pueblo. This plot is a total size of 1.370m2 with a build allowance of 1.900m2 above ground and this does not include the patio and terrace areas. The retaining walls and foundations have already been put into place at a great cost, so most of the ground work is already prepared. The plot has a south west orientation with views to the sea and the coastline of Benalmadena. Ideally located within walking distance to the centre of the town, transport links and a 20 minute drive to the centre of Malaga, the land is an excellent investment and development opportunity.