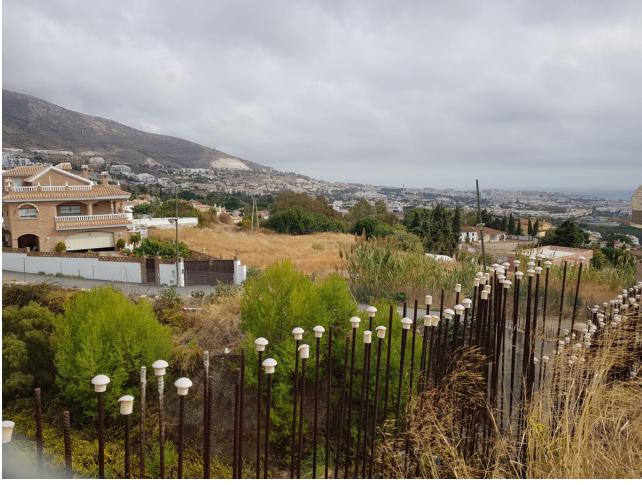

## Sales - Plot - Benalmadena Pueblo 400.000€

Benalmadena Pueblo

**Plot** 

1900 m2

1370 m2

Bank repossessed urban land designated for the construction of up to 22 single family homes or a two storey building situated in the centre of Benalmadena Pueblo. This plot is a total size of 1.370m2 with a build allowance of 1.900m2 above ground and this does not include the patio and terrace areas. The retaining walls and foundations have already been put into place at a great cost, so most of the ground work is already prepared. The plot has a south west orientation with views to the sea and the coastline of Benalmadena. Ideally located within walking distance to the centre of the town, transport links and a 20 minute drive to the centre of Malaga, the land is an excellent investment and development opportunity.