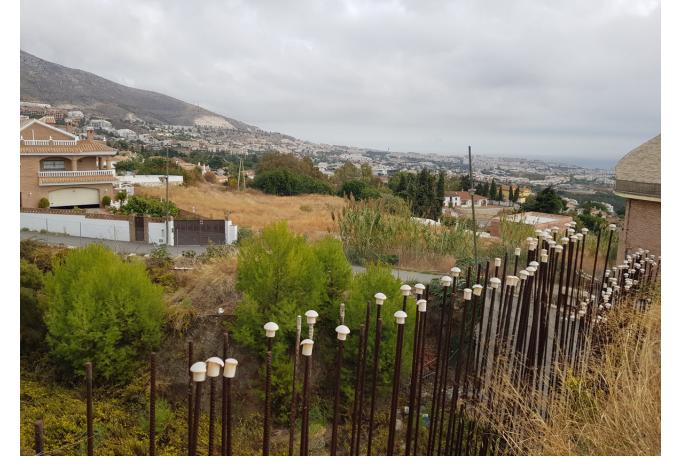

## Sales - Plot - Benalmadena Pueblo 400.000€

Benalmadena Pueblo

**Plot** 

1900 m2

1370 m2

Bank repossessed urban land designated for the construction of up to 22 single family homes or a two storey building situated in the centre of Benalmadena Pueblo. This plot is a total size of 1.370m2 with a build allowance of 1.900m2 above ground and this does not include the patio and terrace areas. The retaining walls and foundations have already been put into place at a great cost, so most of the ground work is already prepared. The plot has a south west orientation with views to the sea and the coastline of Benalmadena. Ideally located within walking distance to the centre of the town, transport links and a 20 minute drive to the centre of Malaga, the land is an excellent investment and development opportunity.