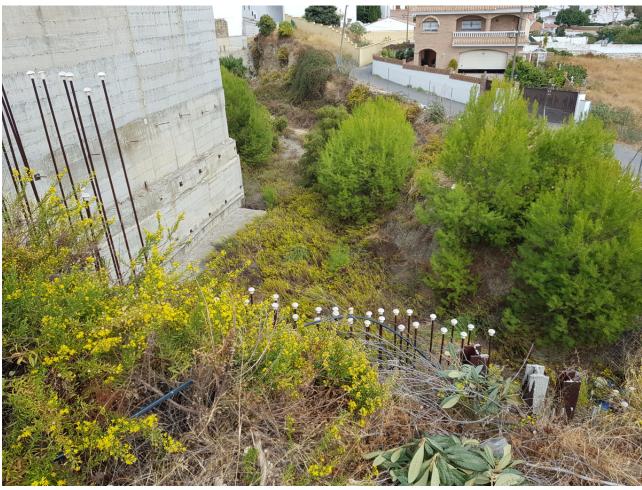

## Sales - Plot - Benalmadena Pueblo 400.000€

Benalmadena Pueblo

**Plot** 

1900 m2

1370 m2

Bank repossessed urban land designated for the construction of up to 22 single family homes or a two storey building situated in the centre of Benalmadena Pueblo. This plot is a total size of 1.370m2 with a build allowance of 1.900m2 above ground and this does not include the patio and terrace areas. The retaining walls and foundations have already been put into place at a great cost, so most of the ground work is already prepared. The plot has a south west orientation with views to the sea and the coastline of Benalmadena. Ideally located within walking distance to the centre of the town, transport links and a 20 minute drive to the centre of Malaga, the land is an excellent investment and development opportunity.