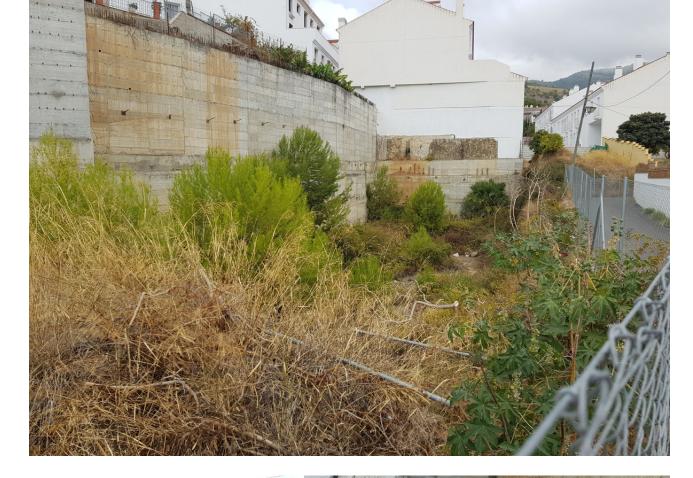

## Sales - Plot - Benalmadena Pueblo 400.000€

Benalmadena Pueblo

**Plot** 

1900 m2

1370 m2

Bank repossessed urban land designated for the construction of up to 22 single family homes or a two storey building situated in the centre of Benalmadena Pueblo. This plot is a total size of 1.370m2 with a build allowance of 1.900m2 above ground and this does not include the patio and terrace areas. The retaining walls and foundations have already been put into place at a great cost, so most of the ground work is already prepared. The plot has a south west orientation with views to the sea and the coastline of Benalmadena. Ideally located within walking distance to the centre of the town, transport links and a 20 minute drive to the centre of Malaga, the land is an excellent investment and development opportunity.