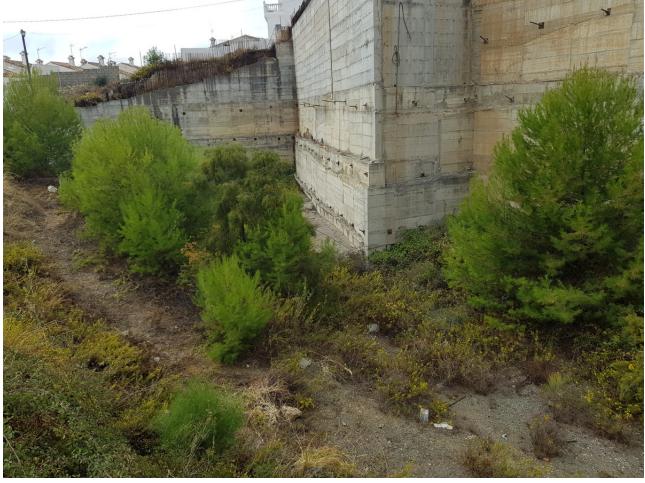

## Sales - Plot - Benalmadena Pueblo 400.000€

Benalmadena Pueblo

**Plot** 

1900 m2

1370 m2

Bank repossessed urban land designated for the construction of up to 22 single family homes or a two storey building situated in the centre of Benalmadena Pueblo. This plot is a total size of 1.370m2 with a build allowance of 1.900m2 above ground and this does not include the patio and terrace areas. The retaining walls and foundations have already been put into place at a great cost, so most of the ground work is already prepared. The plot has a south west orientation with views to the sea and the coastline of Benalmadena. Ideally located within walking distance to the centre of the town, transport links and a 20 minute drive to the centre of Malaga, the land is an excellent investment and development opportunity.