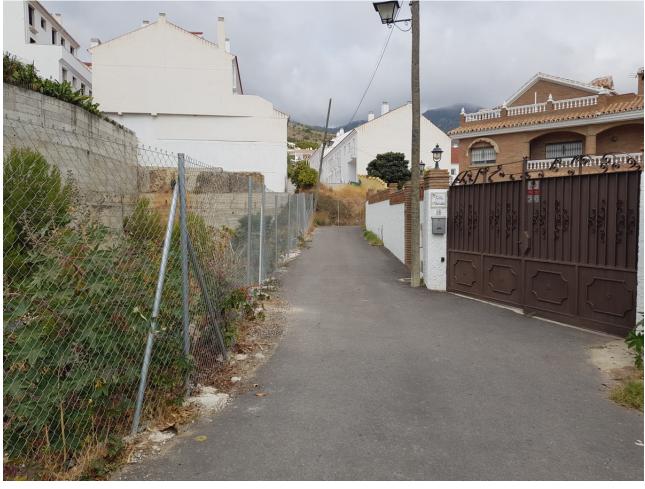

## Sales - Plot - Benalmadena Pueblo 400.000€

Benalmadena Pueblo

**Plot** 

1900 m2

1370 m2

Bank repossessed urban land designated for the construction of up to 22 single family homes or a two storey building situated in the centre of Benalmadena Pueblo. This plot is a total size of 1.370m2 with a build allowance of 1.900m2 above ground and this does not include the patio and terrace areas. The retaining walls and foundations have already been put into place at a great cost, so most of the ground work is already prepared. The plot has a south west orientation with views to the sea and the coastline of Benalmadena. Ideally located within walking distance to the centre of the town, transport links and a 20 minute drive to the centre of Malaga, the land is an excellent investment and development opportunity.