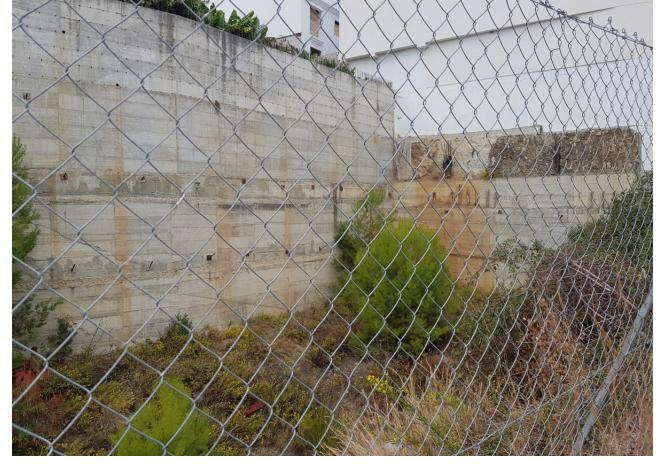

## Sales - Plot - Benalmadena Pueblo 400.000€

Benalmadena Pueblo

**Plot** 

1900 m2

1370 m2

Bank repossessed urban land designated for the construction of up to 22 single family homes or a two storey building situated in the centre of Benalmadena Pueblo. This plot is a total size of 1.370m2 with a build allowance of 1.900m2 above ground and this does not include the patio and terrace areas. The retaining walls and foundations have already been put into place at a great cost, so most of the ground work is already prepared. The plot has a south west orientation with views to the sea and the coastline of Benalmadena. Ideally located within walking distance to the centre of the town, transport links and a 20 minute drive to the centre of Malaga, the land is an excellent investment and development opportunity.