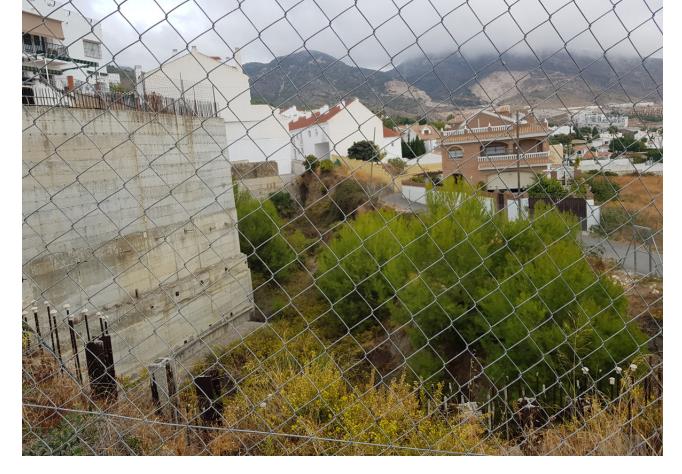

## Sales - Plot - Benalmadena Pueblo 400.000€

Benalmadena Pueblo

**Plot** 

1900 m2

1370 m2

Bank repossessed urban land designated for the construction of up to 22 single family homes or a two storey building situated in the centre of Benalmadena Pueblo. This plot is a total size of 1.370m2 with a build allowance of 1.900m2 above ground and this does not include the patio and terrace areas. The retaining walls and foundations have already been put into place at a great cost, so most of the ground work is already prepared. The plot has a south west orientation with views to the sea and the coastline of Benalmadena. Ideally located within walking distance to the centre of the town, transport links and a 20 minute drive to the centre of Malaga, the land is an excellent investment and development opportunity.