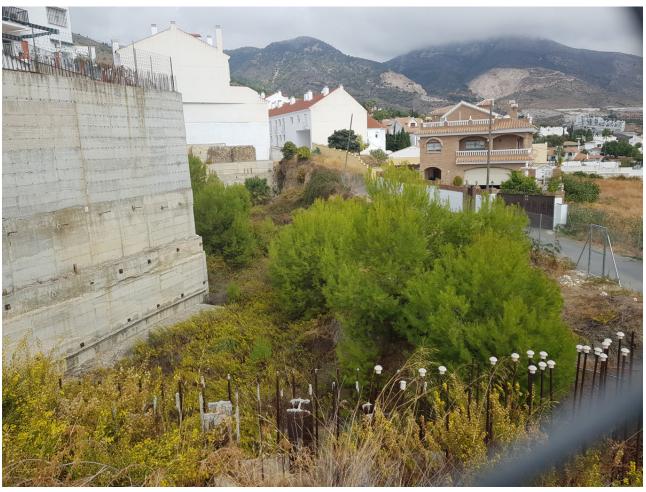

## Sales - Plot - Benalmadena Pueblo 400.000€

Benalmadena Pueblo

**Plot** 

1900 m2

1370 m2

Bank repossessed urban land designated for the construction of up to 22 single family homes or a two storey building situated in the centre of Benalmadena Pueblo. This plot is a total size of 1.370m2 with a build allowance of 1.900m2 above ground and this does not include the patio and terrace areas. The retaining walls and foundations have already been put into place at a great cost, so most of the ground work is already prepared. The plot has a south west orientation with views to the sea and the coastline of Benalmadena. Ideally located within walking distance to the centre of the town, transport links and a 20 minute drive to the centre of Malaga, the land is an excellent investment and development opportunity.