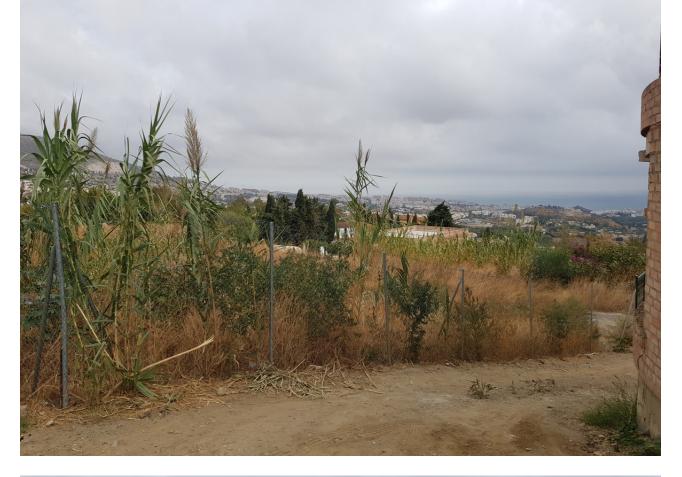

## Sales - Plot - Benalmadena Pueblo 400.000€

Benalmadena Pueblo

**Plot** 

1900 m2

1370 m2

Bank repossessed urban land designated for the construction of up to 22 single family homes or a two storey building situated in the centre of Benalmadena Pueblo. This plot is a total size of 1.370m2 with a build allowance of 1.900m2 above ground and this does not include the patio and terrace areas. The retaining walls and foundations have already been put into place at a great cost, so most of the ground work is already prepared. The plot has a south west orientation with views to the sea and the coastline of Benalmadena. Ideally located within walking distance to the centre of the town, transport links and a 20 minute drive to the centre of Malaga, the land is an excellent investment and development opportunity.