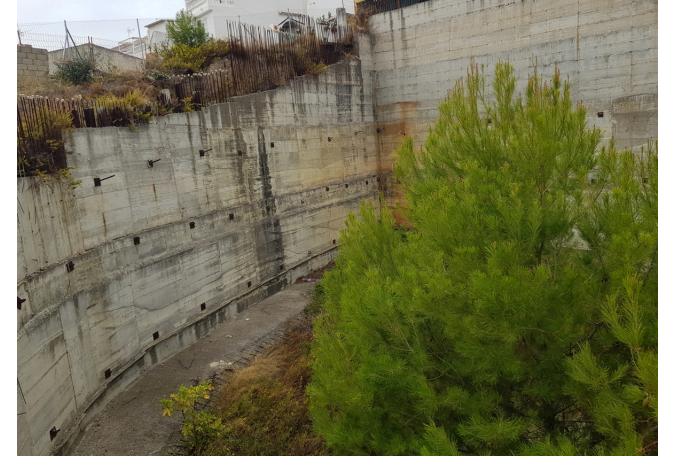

## Sales - Plot - Benalmadena Pueblo 400.000€

Benalmadena Pueblo

**Plot** 

1900 m2

1370 m2

Bank repossessed urban land designated for the construction of up to 22 single family homes or a two storey building situated in the centre of Benalmadena Pueblo. This plot is a total size of 1.370m2 with a build allowance of 1.900m2 above ground and this does not include the patio and terrace areas. The retaining walls and foundations have already been put into place at a great cost, so most of the ground work is already prepared. The plot has a south west orientation with views to the sea and the coastline of Benalmadena. Ideally located within walking distance to the centre of the town, transport links and a 20 minute drive to the centre of Malaga, the land is an excellent investment and development opportunity.