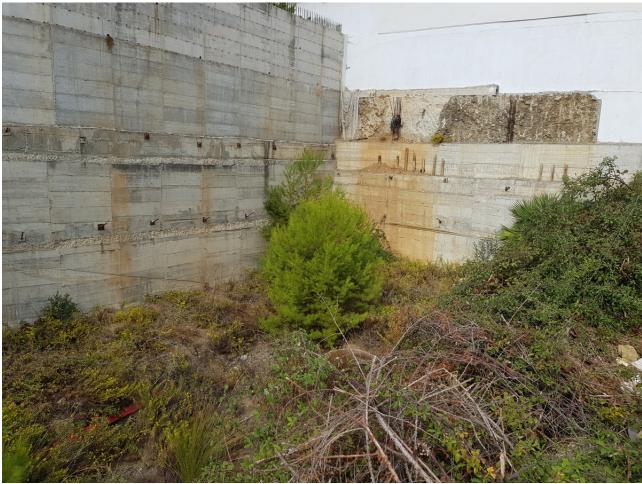

## Sales - Plot - Benalmadena Pueblo 400.000€

Benalmadena Pueblo

**Plot** 

1900 m2

1370 m2

Bank repossessed urban land designated for the construction of up to 22 single family homes or a two storey building situated in the centre of Benalmadena Pueblo. This plot is a total size of 1.370m2 with a build allowance of 1.900m2 above ground and this does not include the patio and terrace areas. The retaining walls and foundations have already been put into place at a great cost, so most of the ground work is already prepared. The plot has a south west orientation with views to the sea and the coastline of Benalmadena. Ideally located within walking distance to the centre of the town, transport links and a 20 minute drive to the centre of Malaga, the land is an excellent investment and development opportunity.