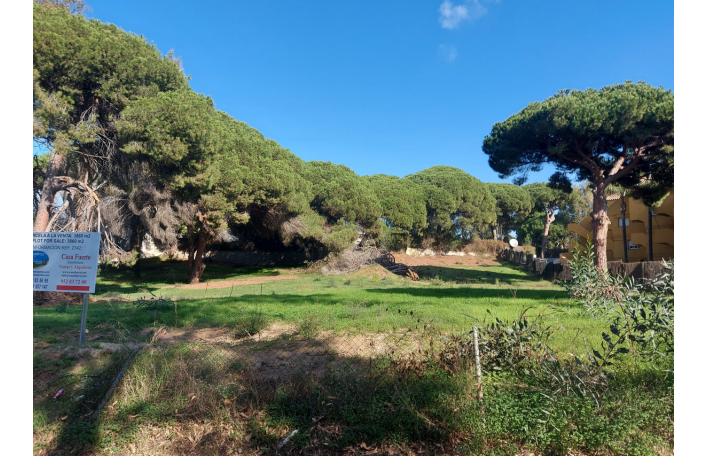

## Elviria

Plot

Urban plot located in a residential area of Elviria, beach area. It is a plot of unconsolidated urban land, currently in the process of consolidation. Located just 250 meters from the beach. It has almost immediate access from the A-7 motorway. There is the possibility, once the urban development of the same, to build up to 3/4 detached single-family houses, having a wide road frontage, although everything depends on the last urban development that is given to the plot.