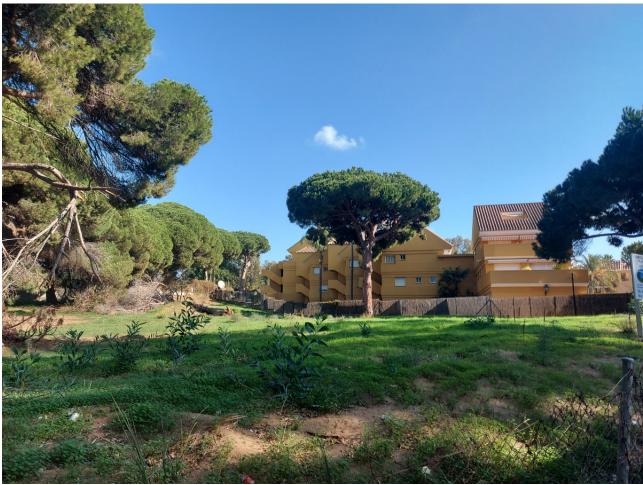

## Elviria

Plot

Urban plot located in a residential area of Elviria, beach area. It is a plot of unconsolidated urban land, currently in the process of consolidation. Located just 250 meters from the beach. It has almost immediate access from the A-7 motorway. There is the possibility, once the urban development of the same, to build up to 3/4 detached single-family houses, having a wide road frontage, although everything depends on the last urban development that is given to the plot.