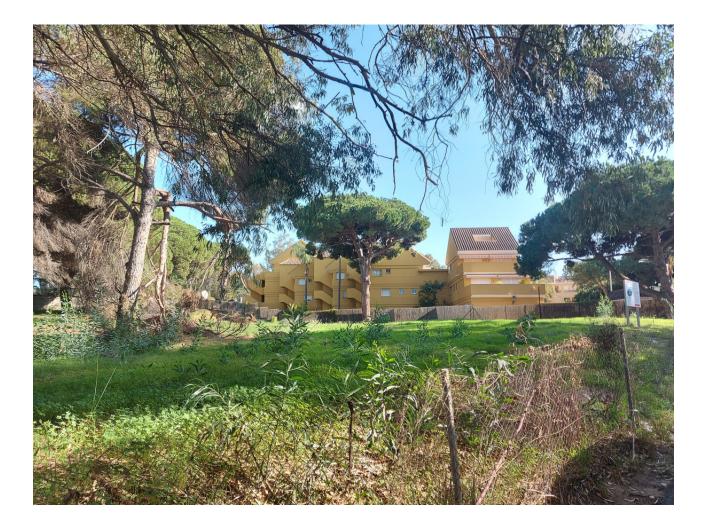

## Elviria

Plot

Urban plot located in a residential area of Elviria, beach area. It is a plot of unconsolidated urban land, currently in the process of consolidation. Located just 250 meters from the beach. It has almost immediate access from the A-7 motorway. There is the possibility, once the urban development of the same, to build up to 3/4 detached single-family houses, having a wide road frontage, although everything depends on the last urban development that is given to the plot.