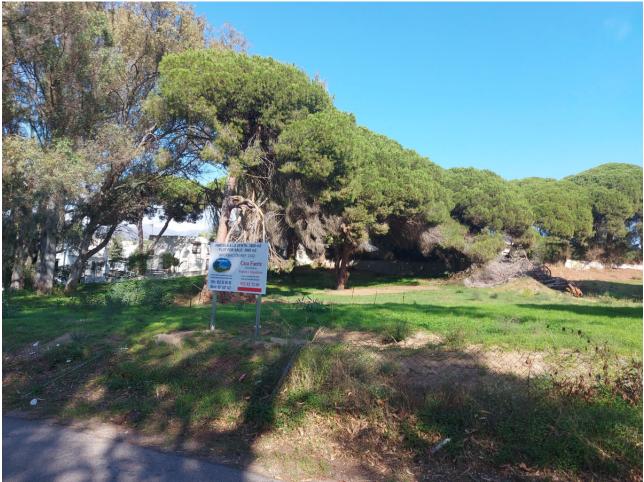

## Elviria

Plot

Urban plot located in a residential area of Elviria, beach area. It is a plot of unconsolidated urban land, currently in the process of consolidation. Located just 250 meters from the beach. It has almost immediate access from the A-7 motorway. There is the possibility, once the urban development of the same, to build up to 3/4 detached single-family houses, having a wide road frontage, although everything depends on the last urban development that is given to the plot.