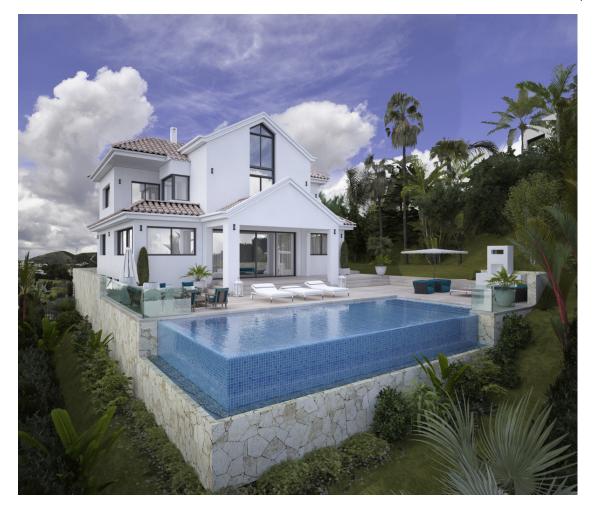

## Sales - Plot - New Golden Mile 1.200.000€

New Golden Mile Plot

720 m2

2200 m2

PLOT WITH MODERN VILLA PROJECT - IDEAL SEA VIEWS - BENAHAVIS Do not miss the excellent opportunity to acquire a fantastic plot with spectacular sea views within an established and highly sought after residential area, famous for its natural beauty, its infrastructures, its services, its security etc ... Magnificent 1,490 m2 plot with almost 700 m2 of construction on 3 levels and fantastic sea views.