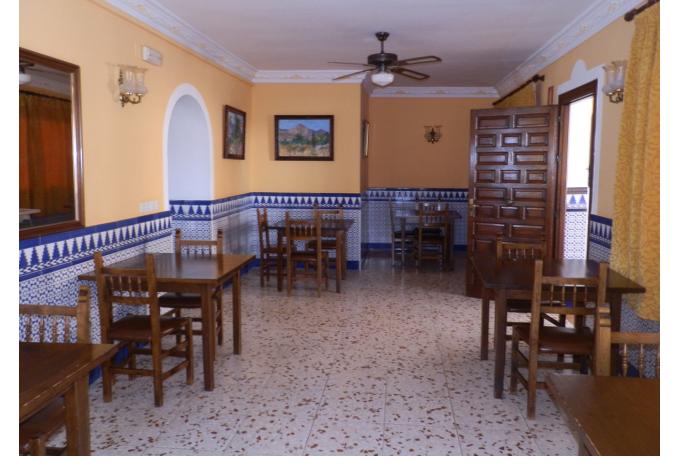

## Sales - Commercial - Benahavís 1.150.000€

Benahavís Commercial

IBI: 898 EUR / year

4

3

567 m<sup>2</sup>

This is an investment opportunity to purchase this amazing piece of Real Estate, under the Municipal of Benahavis. The property has been ran as a very successfull Restaurant for over 40 years, but the time has come for a new owner. This property has huge potential as it also has a 4bedroom apartment upstairs, which is accessed via its own front door also with a roof solarium. The possibilities are endless with this property as it has the potential to be re opened as a Restaurant, or to be turned into a fantastic family home, Boutique Hotel many other options are a possibility. On entrance to the Restaurant area of the property you are welcomed by a very large dining area with seating for over 100 covers with Bar area, and open fireplace, this then leads through to a further dining area very cozy with approx extra 60 covers, then leads through to a covered terrace area with sliding doors again a further approx 60 covers, then leads out to an amazing outside courtyard, again with the potential for approx 200 further covers. To the rear of the property is also a double garage, a large storage room / larder, great size kitchen, and a separate lounge area with access to the lift that takes you up to the 4 bedroom apartment. The apartment consists of 4 good size double bedrooms 2 bathrooms, kitchen and lounge dining with good golf views, there is also a covered terrace area which is currently used as storage then leads out to a further open terrace leading up to a magnificent roof solarium. This is an absolute must see property.