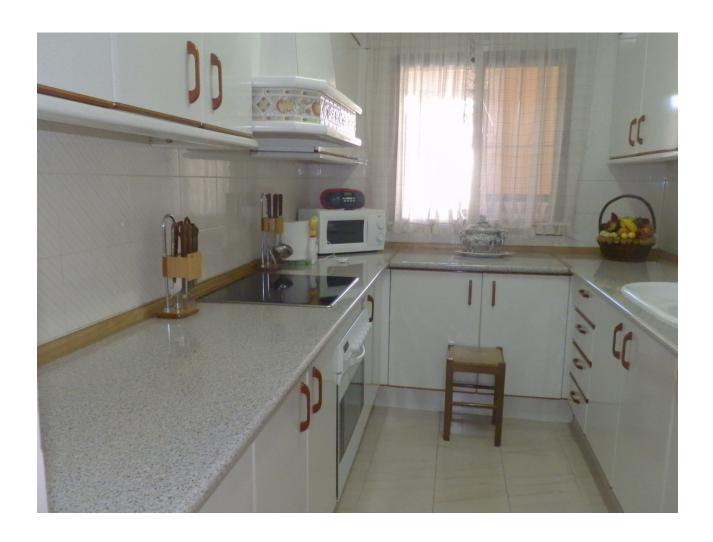

## Sales - Commercial - Benahavís 1.150.000€

Benahavís Commercial

IBI: 898 EUR / year

4

3

567 m<sup>2</sup>

This is an investment opportunity to purchase this amazing piece of Real Estate, under the Municipal of Benahavis. The property has been ran as a very successfull Restaurant for over 40 years, but the time has come for a new owner. This property has huge potential as it also has a 4bedroom apartment upstairs, which is accessed via its own front door also with a roof solarium. The possibilities are endless with this property as it has the potential to be re opened as a Restaurant, or to be turned into a fantastic family home, Boutique Hotel many other options are a possibility. On entrance to the Restaurant area of the property you are welcomed by a very large dining area with seating for over 100 covers with Bar area, and open fireplace, this then leads through to a further dining area very cozy with approx extra 60 covers, then leads through to a covered terrace area with sliding doors again a further approx 60 covers, then leads out to an amazing outside courtyard, again with the potential for approx 200 further covers. To the rear of the property is also a double garage, a large storage room / larder, great size kitchen, and a separate lounge area with access to the lift that takes you up to the 4 bedroom apartment. The apartment consists of 4 good size double bedrooms 2 bathrooms, kitchen and lounge dining with good golf views, there is also a covered terrace area which is currently used as storage then leads out to a further open terrace leading up to a magnificent roof solarium. This is an absolute must see property.