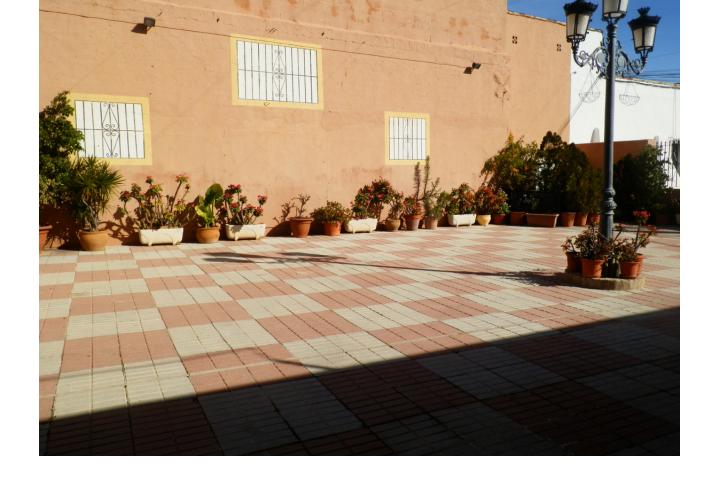

## Sales - Commercial - Benahavís 1.150.000€

Benahavís Commercial

IBI: 898 EUR / year

4

3

567 m<sup>2</sup>

This is an investment opportunity to purchase this amazing piece of Real Estate, under the Municipal of Benahavis. The property has been ran as a very successfull Restaurant for over 40 years, but the time has come for a new owner. This property has huge potential as it also has a 4bedroom apartment upstairs, which is accessed via its own front door also with a roof solarium. The possibilities are endless with this property as it has the potential to be re opened as a Restaurant, or to be turned into a fantastic family home, Boutique Hotel many other options are a possibility. On entrance to the Restaurant area of the property you are welcomed by a very large dining area with seating for over 100 covers with Bar area, and open fireplace, this then leads through to a further dining area very cozy with approx extra 60 covers, then leads through to a covered terrace area with sliding doors again a further approx 60 covers, then leads out to an amazing outside courtyard, again with the potential for approx 200 further covers. To the rear of the property is also a double garage, a large storage room / larder, great size kitchen, and a separate lounge area with access to the lift that takes you up to the 4 bedroom apartment. The apartment consists of 4 good size double bedrooms 2 bathrooms, kitchen and lounge dining with good golf views, there is also a covered terrace area which is currently used as storage then leads out to a further open terrace leading up to a magnificent roof solarium. This is an absolute must see property.