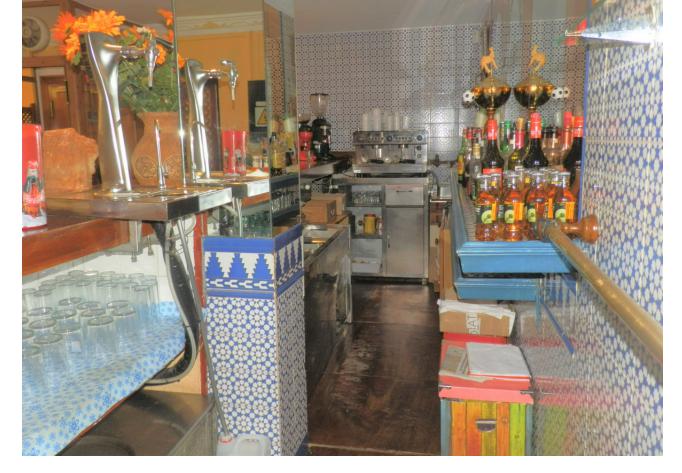

## Sales - Commercial - Benahavís 1.150.000€

Benahavís Commercial

IBI: 898 EUR / year

4

3

567 m<sup>2</sup>

This is an investment opportunity to purchase this amazing piece of Real Estate, under the Municipal of Benahavis. The property has been ran as a very successfull Restaurant for over 40 years, but the time has come for a new owner. This property has huge potential as it also has a 4bedroom apartment upstairs, which is accessed via its own front door also with a roof solarium. The possibilities are endless with this property as it has the potential to be re opened as a Restaurant, or to be turned into a fantastic family home, Boutique Hotel many other options are a possibility. On entrance to the Restaurant area of the property you are welcomed by a very large dining area with seating for over 100 covers with Bar area, and open fireplace, this then leads through to a further dining area very cozy with approx extra 60 covers, then leads through to a covered terrace area with sliding doors again a further approx 60 covers, then leads out to an amazing outside courtyard, again with the potential for approx 200 further covers. To the rear of the property is also a double garage, a large storage room / larder, great size kitchen, and a separate lounge area with access to the lift that takes you up to the 4 bedroom apartment. The apartment consists of 4 good size double bedrooms 2 bathrooms, kitchen and lounge dining with good golf views, there is also a covered terrace area which is currently used as storage then leads out to a further open terrace leading up to a magnificent roof solarium. This is an absolute must see property.