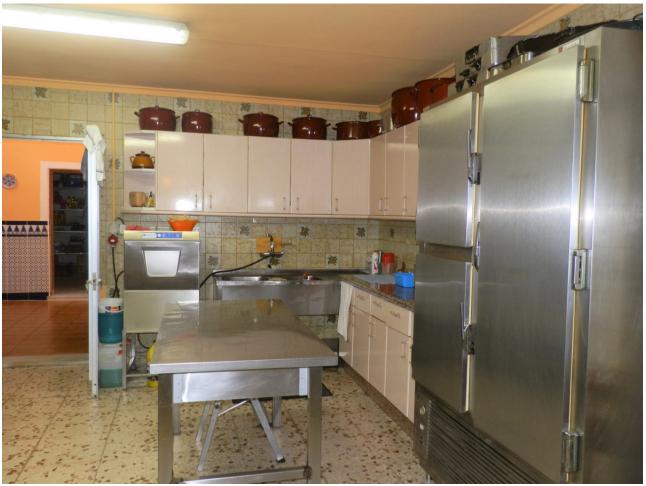

## Sales - Commercial - Benahavís 1.150.000€

Benahavís Commercial

IBI: 898 EUR / year

4

3

567 m<sup>2</sup>

This is an investment opportunity to purchase this amazing piece of Real Estate, under the Municipal of Benahavis. The property has been ran as a very successfull Restaurant for over 40 years, but the time has come for a new owner. This property has huge potential as it also has a 4bedroom apartment upstairs, which is accessed via its own front door also with a roof solarium. The possibilities are endless with this property as it has the potential to be re opened as a Restaurant, or to be turned into a fantastic family home, Boutique Hotel many other options are a possibility. On entrance to the Restaurant area of the property you are welcomed by a very large dining area with seating for over 100 covers with Bar area, and open fireplace, this then leads through to a further dining area very cozy with approx extra 60 covers, then leads through to a covered terrace area with sliding doors again a further approx 60 covers, then leads out to an amazing outside courtyard, again with the potential for approx 200 further covers. To the rear of the property is also a double garage, a large storage room / larder, great size kitchen, and a separate lounge area with access to the lift that takes you up to the 4 bedroom apartment. The apartment consists of 4 good size double bedrooms 2 bathrooms, kitchen and lounge dining with good golf views, there is also a covered terrace area which is currently used as storage then leads out to a further open terrace leading up to a magnificent roof solarium. This is an absolute must see property.