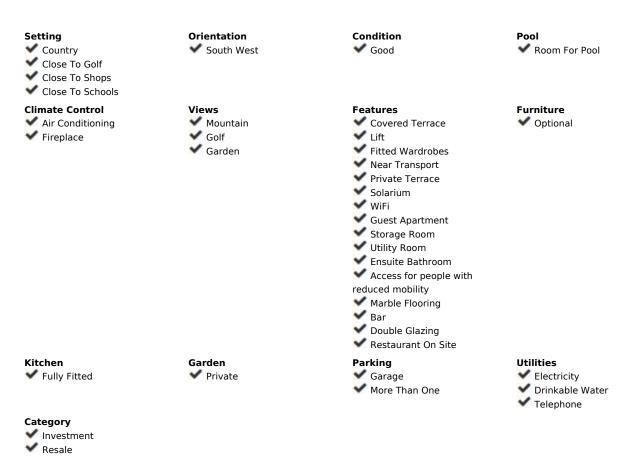

## Sales - Commercial - Benahavís 1.150.000€

Benahavís Commercial

IBI: 898 EUR / year

4

3

567 m<sup>2</sup>

This is an investment opportunity to purchase this amazing piece of Real Estate, under the Municipal of Benahavis. The property has been ran as a very successfull Restaurant for over 40 years, but the time has come for a new owner. This property has huge potential as it also has a 4bedroom apartment upstairs, which is accessed via its own front door also with a roof solarium. The possibilities are endless with this property as it has the potential to be re opened as a Restaurant, or to be turned into a fantastic family home, Boutique Hotel many other options are a possibility. On entrance to the Restaurant area of the property you are welcomed by a very large dining area with seating for over 100 covers with Bar area, and open fireplace, this then leads through to a further dining area very cozy with approx extra 60 covers, then leads through to a covered terrace area with sliding doors again a further approx 60 covers, then leads out to an amazing outside courtyard, again with the potential for approx 200 further covers. To the rear of the property is also a double garage, a large storage room / larder, great size kitchen, and a separate lounge area with access to the lift that takes you up to the 4 bedroom apartment. The apartment consists of 4 good size double bedrooms 2 bathrooms, kitchen and lounge dining with good golf views, there is also a covered terrace area which is currently used as storage then leads out to a further open terrace leading up to a magnificent roof solarium. This is an absolute must see property.