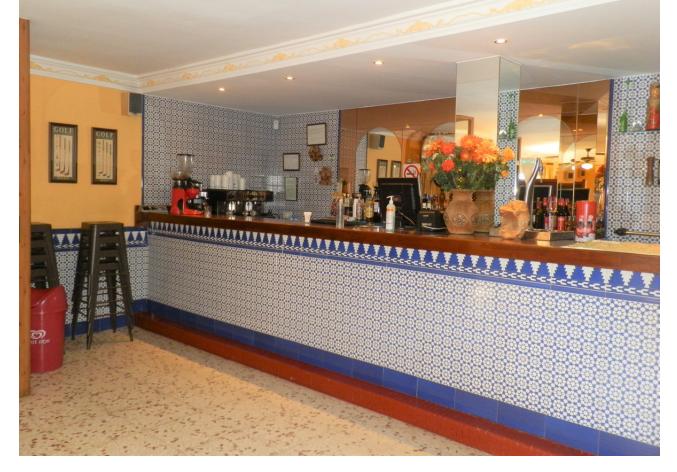

## Sales - Commercial - Benahavís 1.150.000€

Benahavís Commercial

IBI: 898 EUR / year

4

3

567 m<sup>2</sup>

This is an investment opportunity to purchase this amazing piece of Real Estate, under the Municipal of Benahavis. The property has been ran as a very successfull Restaurant for over 40 years, but the time has come for a new owner. This property has huge potential as it also has a 4bedroom apartment upstairs, which is accessed via its own front door also with a roof solarium. The possibilities are endless with this property as it has the potential to be re opened as a Restaurant, or to be turned into a fantastic family home, Boutique Hotel many other options are a possibility. On entrance to the Restaurant area of the property you are welcomed by a very large dining area with seating for over 100 covers with Bar area, and open fireplace, this then leads through to a further dining area very cozy with approx extra 60 covers, then leads through to a covered terrace area with sliding doors again a further approx 60 covers, then leads out to an amazing outside courtyard, again with the potential for approx 200 further covers. To the rear of the property is also a double garage, a large storage room / larder, great size kitchen, and a separate lounge area with access to the lift that takes you up to the 4 bedroom apartment. The apartment consists of 4 good size double bedrooms 2 bathrooms, kitchen and lounge dining with good golf views, there is also a covered terrace area which is currently used as storage then leads out to a further open terrace leading up to a magnificent roof solarium. This is an absolute must see property.