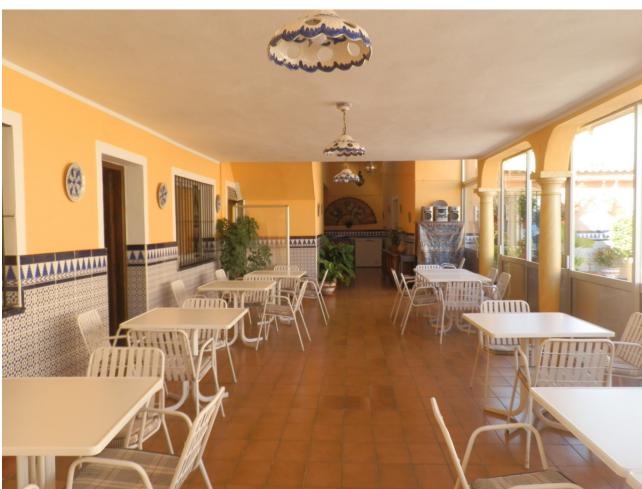

## Sales - Commercial - Benahavís 1.150.000€

Benahavís Commercial

IBI: 898 EUR / year

4

3

567 m<sup>2</sup>

This is an investment opportunity to purchase this amazing piece of Real Estate, under the Municipal of Benahavis. The property has been ran as a very successfull Restaurant for over 40 years, but the time has come for a new owner. This property has huge potential as it also has a 4bedroom apartment upstairs, which is accessed via its own front door also with a roof solarium. The possibilities are endless with this property as it has the potential to be re opened as a Restaurant, or to be turned into a fantastic family home, Boutique Hotel many other options are a possibility. On entrance to the Restaurant area of the property you are welcomed by a very large dining area with seating for over 100 covers with Bar area, and open fireplace, this then leads through to a further dining area very cozy with approx extra 60 covers, then leads through to a covered terrace area with sliding doors again a further approx 60 covers, then leads out to an amazing outside courtyard, again with the potential for approx 200 further covers. To the rear of the property is also a double garage, a large storage room / larder, great size kitchen, and a separate lounge area with access to the lift that takes you up to the 4 bedroom apartment. The apartment consists of 4 good size double bedrooms 2 bathrooms, kitchen and lounge dining with good golf views, there is also a covered terrace area which is currently used as storage then leads out to a further open terrace leading up to a magnificent roof solarium. This is an absolute must see property.