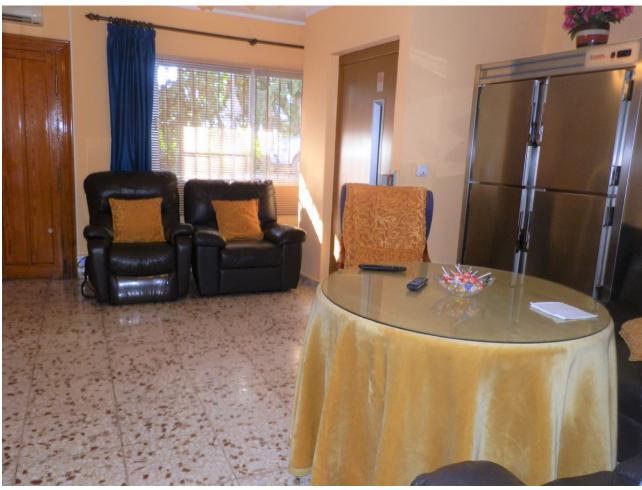

## Sales - Commercial - Benahavís 1.150.000€

Benahavís Commercial

IBI: 898 EUR / year

4

3

567 m<sup>2</sup>

This is an investment opportunity to purchase this amazing piece of Real Estate, under the Municipal of Benahavis. The property has been ran as a very successfull Restaurant for over 40 years, but the time has come for a new owner. This property has huge potential as it also has a 4bedroom apartment upstairs, which is accessed via its own front door also with a roof solarium. The possibilities are endless with this property as it has the potential to be re opened as a Restaurant, or to be turned into a fantastic family home, Boutique Hotel many other options are a possibility. On entrance to the Restaurant area of the property you are welcomed by a very large dining area with seating for over 100 covers with Bar area, and open fireplace, this then leads through to a further dining area very cozy with approx extra 60 covers, then leads through to a covered terrace area with sliding doors again a further approx 60 covers, then leads out to an amazing outside courtyard, again with the potential for approx 200 further covers. To the rear of the property is also a double garage, a large storage room / larder, great size kitchen, and a separate lounge area with access to the lift that takes you up to the 4 bedroom apartment. The apartment consists of 4 good size double bedrooms 2 bathrooms, kitchen and lounge dining with good golf views, there is also a covered terrace area which is currently used as storage then leads out to a further open terrace leading up to a magnificent roof solarium. This is an absolute must see property.