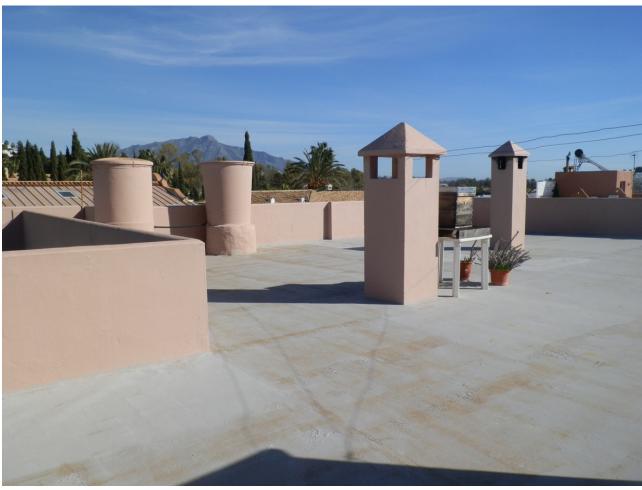

## Sales - Commercial - Benahavís 1.150.000€

Benahavís Commercial

IBI: 898 EUR / year

4

3

567 m<sup>2</sup>

This is an investment opportunity to purchase this amazing piece of Real Estate, under the Municipal of Benahavis. The property has been ran as a very successfull Restaurant for over 40 years, but the time has come for a new owner. This property has huge potential as it also has a 4bedroom apartment upstairs, which is accessed via its own front door also with a roof solarium. The possibilities are endless with this property as it has the potential to be re opened as a Restaurant, or to be turned into a fantastic family home, Boutique Hotel many other options are a possibility. On entrance to the Restaurant area of the property you are welcomed by a very large dining area with seating for over 100 covers with Bar area, and open fireplace, this then leads through to a further dining area very cozy with approx extra 60 covers, then leads through to a covered terrace area with sliding doors again a further approx 60 covers, then leads out to an amazing outside courtyard, again with the potential for approx 200 further covers. To the rear of the property is also a double garage, a large storage room / larder, great size kitchen, and a separate lounge area with access to the lift that takes you up to the 4 bedroom apartment. The apartment consists of 4 good size double bedrooms 2 bathrooms, kitchen and lounge dining with good golf views, there is also a covered terrace area which is currently used as storage then leads out to a further open terrace leading up to a magnificent roof solarium. This is an absolute must see property.