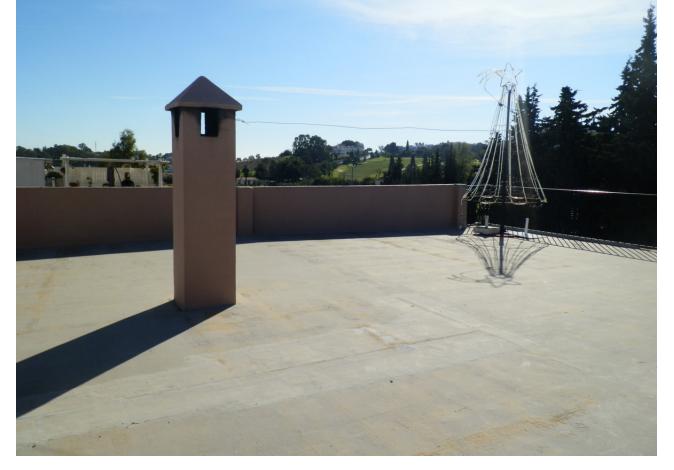

## Sales - Commercial - Benahavís 1.150.000€

Benahavís Commercial

IBI: 898 EUR / year

4

3

567 m<sup>2</sup>

This is an investment opportunity to purchase this amazing piece of Real Estate, under the Municipal of Benahavis. The property has been ran as a very successfull Restaurant for over 40 years, but the time has come for a new owner. This property has huge potential as it also has a 4bedroom apartment upstairs, which is accessed via its own front door also with a roof solarium. The possibilities are endless with this property as it has the potential to be re opened as a Restaurant, or to be turned into a fantastic family home, Boutique Hotel many other options are a possibility. On entrance to the Restaurant area of the property you are welcomed by a very large dining area with seating for over 100 covers with Bar area, and open fireplace, this then leads through to a further dining area very cozy with approx extra 60 covers, then leads through to a covered terrace area with sliding doors again a further approx 60 covers, then leads out to an amazing outside courtyard, again with the potential for approx 200 further covers. To the rear of the property is also a double garage, a large storage room / larder, great size kitchen, and a separate lounge area with access to the lift that takes you up to the 4 bedroom apartment. The apartment consists of 4 good size double bedrooms 2 bathrooms, kitchen and lounge dining with good golf views, there is also a covered terrace area which is currently used as storage then leads out to a further open terrace leading up to a magnificent roof solarium. This is an absolute must see property.