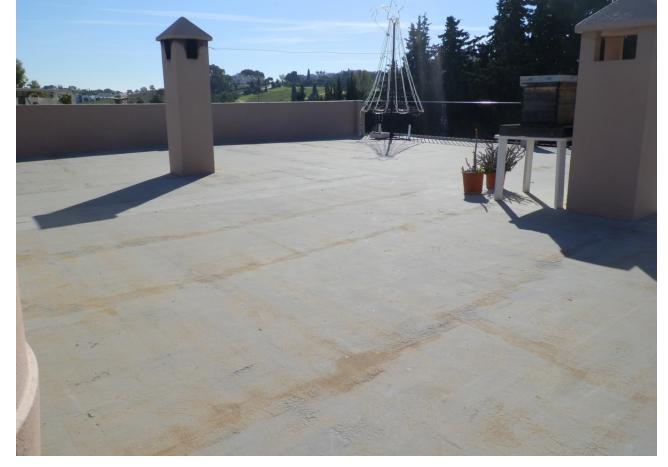

## Sales - Commercial - Benahavís 1.150.000€

Benahavís Commercial

IBI: 898 EUR / year

4

3

567 m<sup>2</sup>

This is an investment opportunity to purchase this amazing piece of Real Estate, under the Municipal of Benahavis. The property has been ran as a very successfull Restaurant for over 40 years, but the time has come for a new owner. This property has huge potential as it also has a 4bedroom apartment upstairs, which is accessed via its own front door also with a roof solarium. The possibilities are endless with this property as it has the potential to be re opened as a Restaurant, or to be turned into a fantastic family home, Boutique Hotel many other options are a possibility. On entrance to the Restaurant area of the property you are welcomed by a very large dining area with seating for over 100 covers with Bar area, and open fireplace, this then leads through to a further dining area very cozy with approx extra 60 covers, then leads through to a covered terrace area with sliding doors again a further approx 60 covers, then leads out to an amazing outside courtyard, again with the potential for approx 200 further covers. To the rear of the property is also a double garage, a large storage room / larder, great size kitchen, and a separate lounge area with access to the lift that takes you up to the 4 bedroom apartment. The apartment consists of 4 good size double bedrooms 2 bathrooms, kitchen and lounge dining with good golf views, there is also a covered terrace area which is currently used as storage then leads out to a further open terrace leading up to a magnificent roof solarium. This is an absolute must see property.