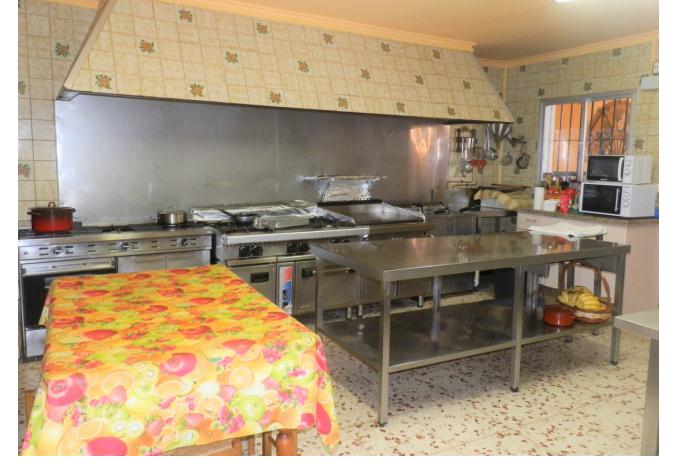

## Sales - Commercial - Benahavís 1.150.000€

Benahavís Commercial

IBI: 898 EUR / year

4

3

567 m<sup>2</sup>

This is an investment opportunity to purchase this amazing piece of Real Estate, under the Municipal of Benahavis. The property has been ran as a very successfull Restaurant for over 40 years, but the time has come for a new owner. This property has huge potential as it also has a 4bedroom apartment upstairs, which is accessed via its own front door also with a roof solarium. The possibilities are endless with this property as it has the potential to be re opened as a Restaurant, or to be turned into a fantastic family home, Boutique Hotel many other options are a possibility. On entrance to the Restaurant area of the property you are welcomed by a very large dining area with seating for over 100 covers with Bar area, and open fireplace, this then leads through to a further dining area very cozy with approx extra 60 covers, then leads through to a covered terrace area with sliding doors again a further approx 60 covers, then leads out to an amazing outside courtyard, again with the potential for approx 200 further covers. To the rear of the property is also a double garage, a large storage room / larder, great size kitchen, and a separate lounge area with access to the lift that takes you up to the 4 bedroom apartment. The apartment consists of 4 good size double bedrooms 2 bathrooms, kitchen and lounge dining with good golf views, there is also a covered terrace area which is currently used as storage then leads out to a further open terrace leading up to a magnificent roof solarium. This is an absolute must see property.