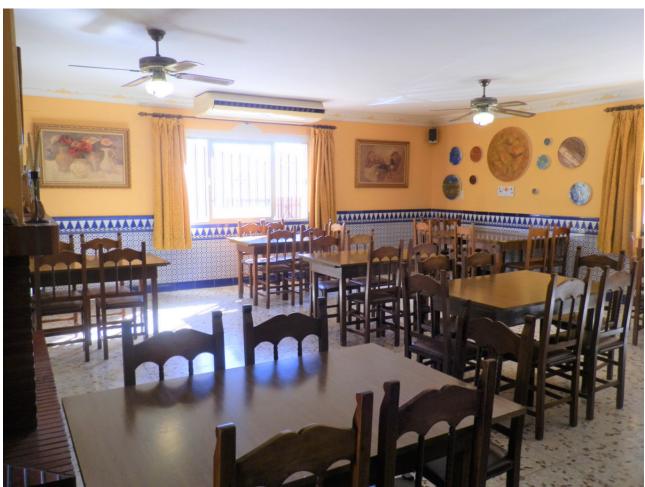

## Sales - Commercial - Benahavís 1.150.000€

Benahavís Commercial

IBI: 898 EUR / year

4

3

567 m<sup>2</sup>

This is an investment opportunity to purchase this amazing piece of Real Estate, under the Municipal of Benahavis. The property has been ran as a very successfull Restaurant for over 40 years, but the time has come for a new owner. This property has huge potential as it also has a 4bedroom apartment upstairs, which is accessed via its own front door also with a roof solarium. The possibilities are endless with this property as it has the potential to be re opened as a Restaurant, or to be turned into a fantastic family home, Boutique Hotel many other options are a possibility. On entrance to the Restaurant area of the property you are welcomed by a very large dining area with seating for over 100 covers with Bar area, and open fireplace, this then leads through to a further dining area very cozy with approx extra 60 covers, then leads through to a covered terrace area with sliding doors again a further approx 60 covers, then leads out to an amazing outside courtyard, again with the potential for approx 200 further covers. To the rear of the property is also a double garage, a large storage room / larder, great size kitchen, and a separate lounge area with access to the lift that takes you up to the 4 bedroom apartment. The apartment consists of 4 good size double bedrooms 2 bathrooms, kitchen and lounge dining with good golf views, there is also a covered terrace area which is currently used as storage then leads out to a further open terrace leading up to a magnificent roof solarium. This is an absolute must see property.