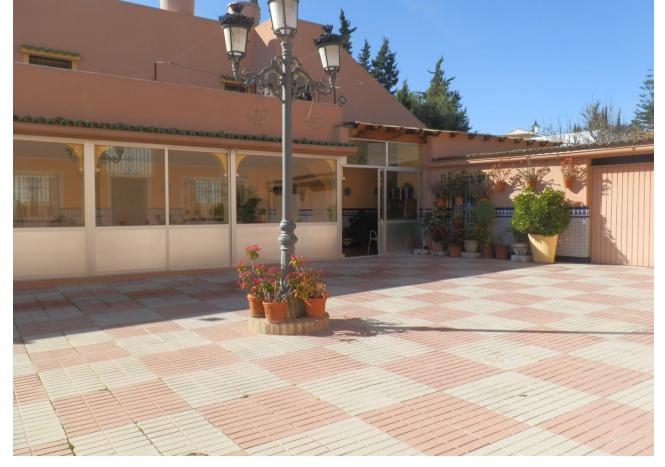

## Sales - Commercial - Benahavís 1.150.000€

Benahavís Commercial

IBI: 898 EUR / year

4

3

567 m<sup>2</sup>

This is an investment opportunity to purchase this amazing piece of Real Estate, under the Municipal of Benahavis. The property has been ran as a very successfull Restaurant for over 40 years, but the time has come for a new owner. This property has huge potential as it also has a 4bedroom apartment upstairs, which is accessed via its own front door also with a roof solarium. The possibilities are endless with this property as it has the potential to be re opened as a Restaurant, or to be turned into a fantastic family home, Boutique Hotel many other options are a possibility. On entrance to the Restaurant area of the property you are welcomed by a very large dining area with seating for over 100 covers with Bar area, and open fireplace, this then leads through to a further dining area very cozy with approx extra 60 covers, then leads through to a covered terrace area with sliding doors again a further approx 60 covers, then leads out to an amazing outside courtyard, again with the potential for approx 200 further covers. To the rear of the property is also a double garage, a large storage room / larder, great size kitchen, and a separate lounge area with access to the lift that takes you up to the 4 bedroom apartment. The apartment consists of 4 good size double bedrooms 2 bathrooms, kitchen and lounge dining with good golf views, there is also a covered terrace area which is currently used as storage then leads out to a further open terrace leading up to a magnificent roof solarium. This is an absolute must see property.