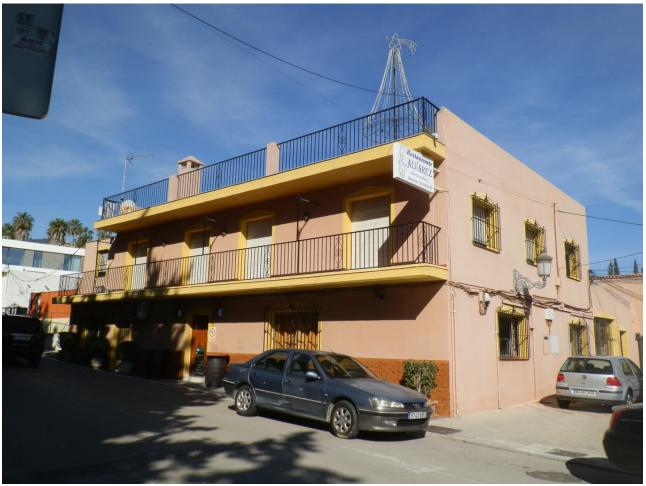

## Sales - Commercial - Benahavís 1.150.000€

Benahavís Commercial

IBI: 898 EUR / year

4

3

567 m<sup>2</sup>

This is an investment opportunity to purchase this amazing piece of Real Estate, under the Municipal of Benahavis. The property has been ran as a very successfull Restaurant for over 40 years, but the time has come for a new owner. This property has huge potential as it also has a 4bedroom apartment upstairs, which is accessed via its own front door also with a roof solarium. The possibilities are endless with this property as it has the potential to be re opened as a Restaurant, or to be turned into a fantastic family home, Boutique Hotel many other options are a possibility. On entrance to the Restaurant area of the property you are welcomed by a very large dining area with seating for over 100 covers with Bar area, and open fireplace, this then leads through to a further dining area very cozy with approx extra 60 covers, then leads through to a covered terrace area with sliding doors again a further approx 60 covers, then leads out to an amazing outside courtyard, again with the potential for approx 200 further covers. To the rear of the property is also a double garage, a large storage room / larder, great size kitchen, and a separate lounge area with access to the lift that takes you up to the 4 bedroom apartment. The apartment consists of 4 good size double bedrooms 2 bathrooms, kitchen and lounge dining with good golf views, there is also a covered terrace area which is currently used as storage then leads out to a further open terrace leading up to a magnificent roof solarium. This is an absolute must see property.