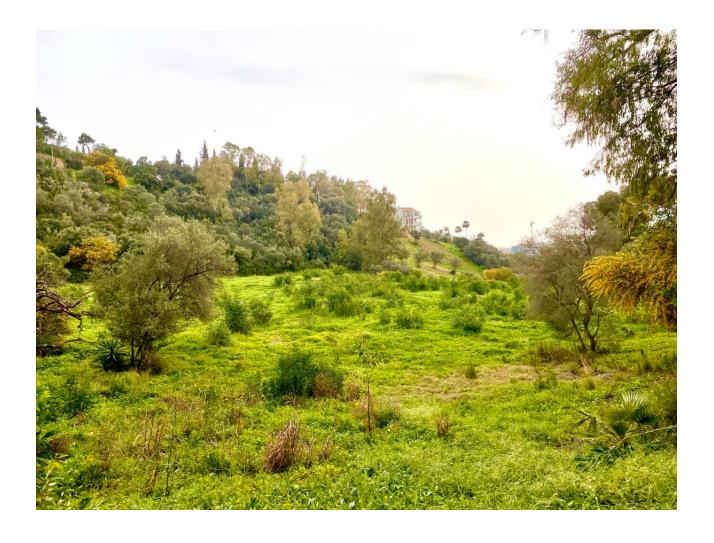

## Sales - Plot - Benahavís 1.200.000€

Benahavís Plot

1000 m2

5185 m2

BEST PRICED LAND IN THE MARKET - 222 [/Sqm - Plot in Puerto del Almendro, Benahavis - Marbella Flat plot of 5.186 sqm. - Situated in an ideal position for people who want peace and tranquility - Panoramic views over the surrounding landscape - Partial sea view as well - The commercial centre of Monte Halcones is just around the corner and offers basic amenities such as supermarket, pharmacy, restaurants etc. - Further ameneties is found in San Pedro and Puerto Banus, only 10 min. away. The urbanization has barriers and camera at the entrance as well as a tennis court available to residents. For construction of villa - Edif. 20 pct. min. plot 3.000 sqm. - Very tranquil and idyllic location - open views and very private - Sea views from second floor. Approved project available - see renders. We have the neighboring plot of 4.300 sqm. for sale as well, hence total of more than 9.300 sqm. is available. Arguably one of the best opportunities for a plot of land for the construction of a villa - and more so as it is in a gated community in Benahavis - Doesn't get much better.