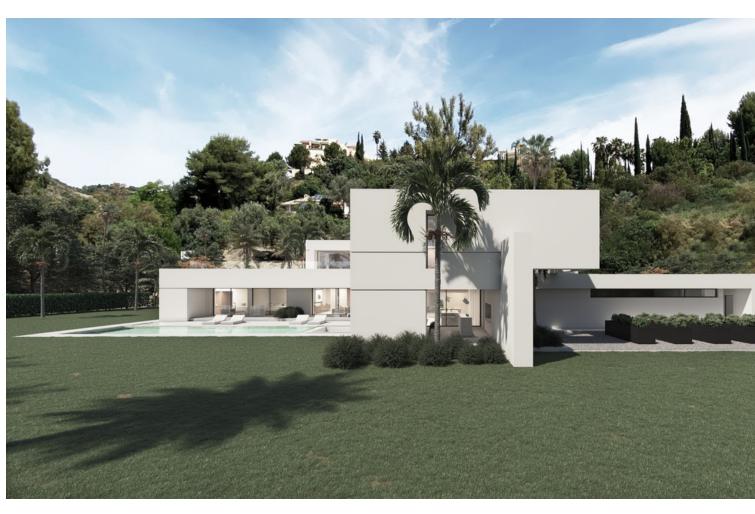

## Sales - Plot - Benahavís 1.200.000€

Benahavís Plot

1000 m2

5185 m2

BEST PRICED LAND IN THE MARKET - 222 [/Sqm - Plot in Puerto del Almendro, Benahavis - Marbella Flat plot of 5.186 sqm. - Situated in an ideal position for people who want peace and tranquility - Panoramic views over the surrounding landscape - Partial sea view as well - The commercial centre of Monte Halcones is just around the corner and offers basic amenities such as supermarket, pharmacy, restaurants etc. - Further ameneties is found in San Pedro and Puerto Banus, only 10 min. away. The urbanization has barriers and camera at the entrance as well as a tennis court available to residents. For construction of villa - Edif. 20 pct. min. plot 3.000 sqm. - Very tranquil and idyllic location - open views and very private - Sea views from second floor. Approved project available - see renders. We have the neighboring plot of 4.300 sqm. for sale as well, hence total of more than 9.300 sqm. is available. Arguably one of the best opportunities for a plot of land for the construction of a villa - and more so as it is in a gated community in Benahavis - Doesn't get much better.