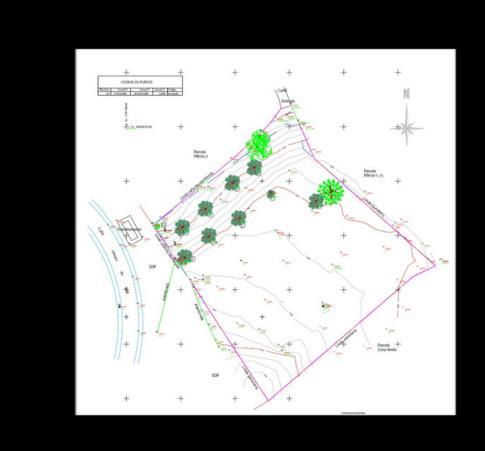

## Sales - Plot - Benahavís 1.200.000€

Benahavís Plot

1000 m2

5185 m2

BEST PRICED LAND IN THE MARKET - 222 [/Sqm - Plot in Puerto del Almendro, Benahavis - Marbella Flat plot of 5.186 sqm. - Situated in an ideal position for people who want peace and tranquility - Panoramic views over the surrounding landscape - Partial sea view as well - The commercial centre of Monte Halcones is just around the corner and offers basic amenities such as supermarket, pharmacy, restaurants etc. - Further ameneties is found in San Pedro and Puerto Banus, only 10 min. away. The urbanization has barriers and camera at the entrance as well as a tennis court available to residents. For construction of villa - Edif. 20 pct. min. plot 3.000 sqm. - Very tranquil and idyllic location - open views and very private - Sea views from second floor. Approved project available - see renders. We have the neighboring plot of 4.300 sqm. for sale as well, hence total of more than 9.300 sqm. is available. Arguably one of the best opportunities for a plot of land for the construction of a villa - and more so as it is in a gated community in Benahavis - Doesn't get much better.