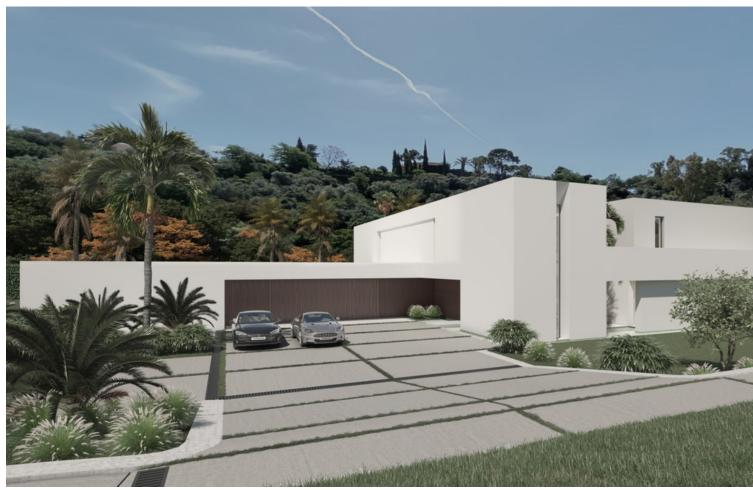

## Sales - Plot - Benahavís 1.200.000€

Benahavís Plot

1000 m2

5185 m2

BEST PRICED LAND IN THE MARKET - 222 [/Sqm - Plot in Puerto del Almendro, Benahavis - Marbella Flat plot of 5.186 sqm. - Situated in an ideal position for people who want peace and tranquility - Panoramic views over the surrounding landscape - Partial sea view as well - The commercial centre of Monte Halcones is just around the corner and offers basic amenities such as supermarket, pharmacy, restaurants etc. - Further ameneties is found in San Pedro and Puerto Banus, only 10 min. away. The urbanization has barriers and camera at the entrance as well as a tennis court available to residents. For construction of villa - Edif. 20 pct. min. plot 3.000 sqm. - Very tranquil and idyllic location - open views and very private - Sea views from second floor. Approved project available - see renders. We have the neighboring plot of 4.300 sqm. for sale as well, hence total of more than 9.300 sqm. is available. Arguably one of the best opportunities for a plot of land for the construction of a villa - and more so as it is in a gated community in Benahavis - Doesn't get much better.