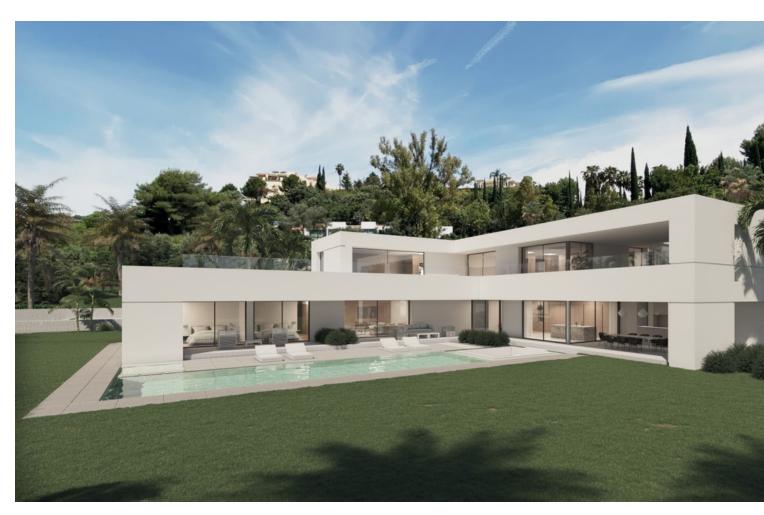

## Sales - Plot - Benahavís 1.200.000€

Benahavís Plot

1000 m2

5185 m2

BEST PRICED LAND IN THE MARKET - 222 [/Sqm - Plot in Puerto del Almendro, Benahavis - Marbella Flat plot of 5.186 sqm. - Situated in an ideal position for people who want peace and tranquility - Panoramic views over the surrounding landscape - Partial sea view as well - The commercial centre of Monte Halcones is just around the corner and offers basic amenities such as supermarket, pharmacy, restaurants etc. - Further ameneties is found in San Pedro and Puerto Banus, only 10 min. away. The urbanization has barriers and camera at the entrance as well as a tennis court available to residents. For construction of villa - Edif. 20 pct. min. plot 3.000 sqm. - Very tranquil and idyllic location - open views and very private - Sea views from second floor. Approved project available - see renders. We have the neighboring plot of 4.300 sqm. for sale as well, hence total of more than 9.300 sqm. is available. Arguably one of the best opportunities for a plot of land for the construction of a villa - and more so as it is in a gated community in Benahavis - Doesn't get much better.