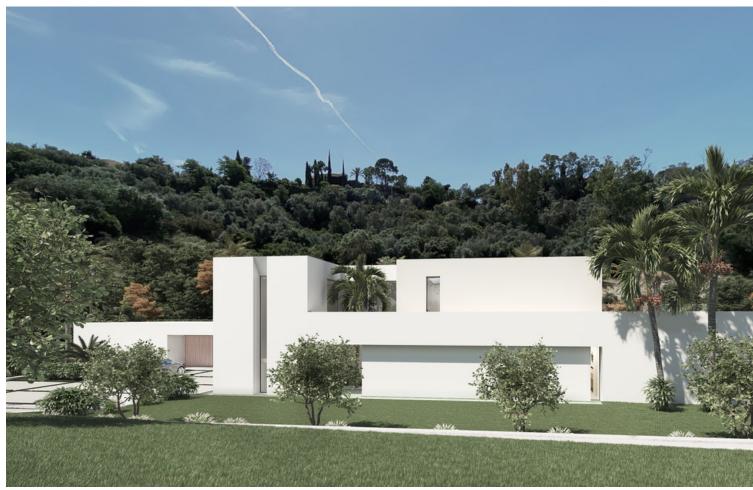

## Sales - Plot - Benahavís 1.200.000€

Benahavís Plot

1000 m2

5185 m2

BEST PRICED LAND IN THE MARKET - 222 [/Sqm - Plot in Puerto del Almendro, Benahavis - Marbella Flat plot of 5.186 sqm. - Situated in an ideal position for people who want peace and tranquility - Panoramic views over the surrounding landscape - Partial sea view as well - The commercial centre of Monte Halcones is just around the corner and offers basic amenities such as supermarket, pharmacy, restaurants etc. - Further ameneties is found in San Pedro and Puerto Banus, only 10 min. away. The urbanization has barriers and camera at the entrance as well as a tennis court available to residents. For construction of villa - Edif. 20 pct. min. plot 3.000 sqm. - Very tranquil and idyllic location - open views and very private - Sea views from second floor. Approved project available - see renders. We have the neighboring plot of 4.300 sqm. for sale as well, hence total of more than 9.300 sqm. is available. Arguably one of the best opportunities for a plot of land for the construction of a villa - and more so as it is in a gated community in Benahavis - Doesn't get much better.