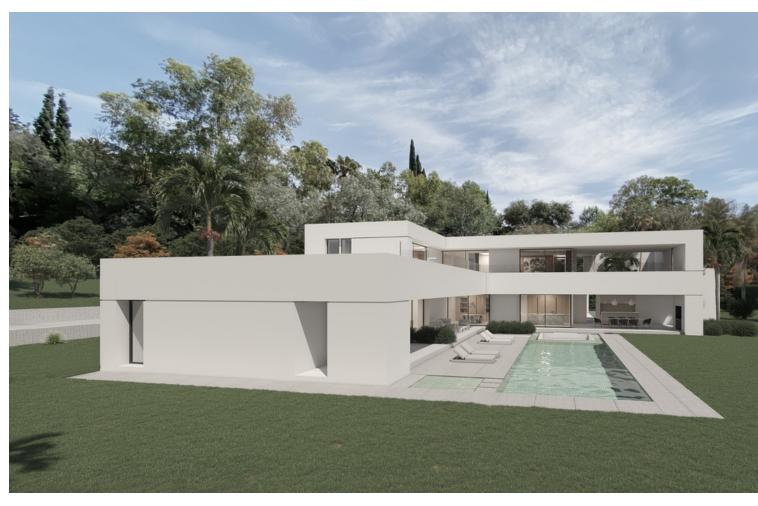

## Sales - Plot - Benahavís 1.200.000€

Benahavís Plot

1000 m2

5185 m2

BEST PRICED LAND IN THE MARKET - 222 [/Sqm - Plot in Puerto del Almendro, Benahavis - Marbella Flat plot of 5.186 sqm. - Situated in an ideal position for people who want peace and tranquility - Panoramic views over the surrounding landscape - Partial sea view as well - The commercial centre of Monte Halcones is just around the corner and offers basic amenities such as supermarket, pharmacy, restaurants etc. - Further ameneties is found in San Pedro and Puerto Banus, only 10 min. away. The urbanization has barriers and camera at the entrance as well as a tennis court available to residents. For construction of villa - Edif. 20 pct. min. plot 3.000 sqm. - Very tranquil and idyllic location - open views and very private - Sea views from second floor. Approved project available - see renders. We have the neighboring plot of 4.300 sqm. for sale as well, hence total of more than 9.300 sqm. is available. Arguably one of the best opportunities for a plot of land for the construction of a villa - and more so as it is in a gated community in Benahavis - Doesn't get much better.