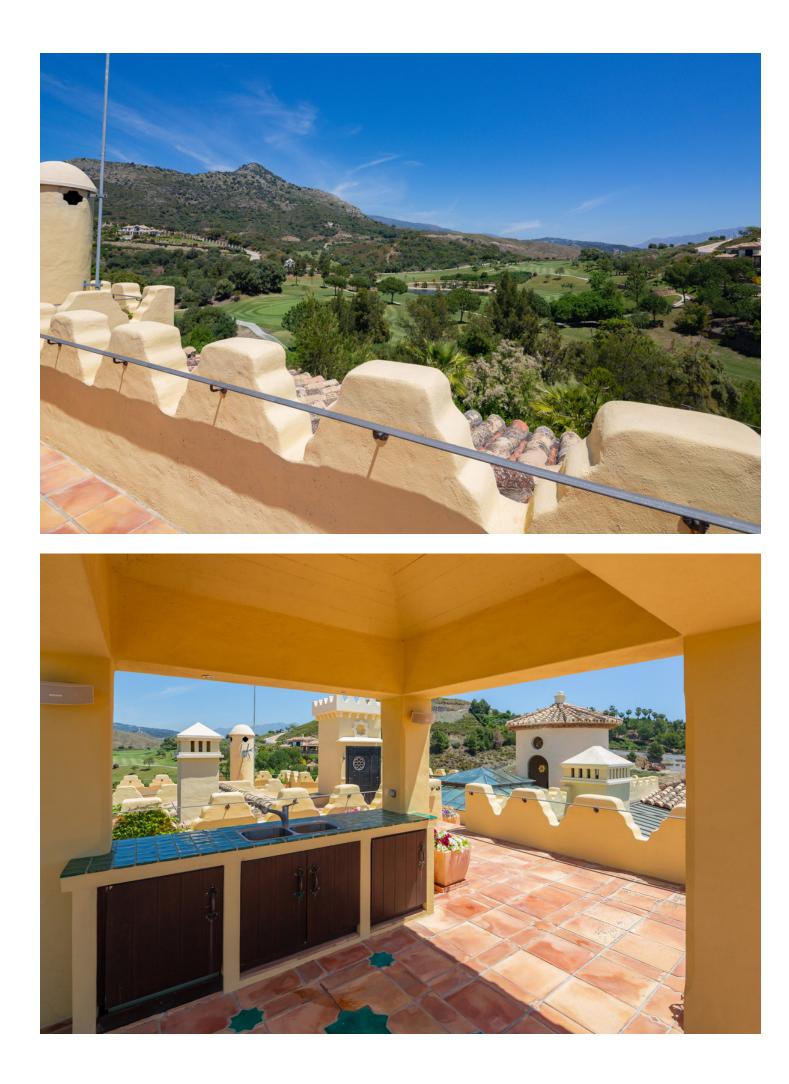

## Benahavís House Community: 3,312 EUR / year IBI: 4,941 EUR / year Rubbish: 18 EUR / year 7 7 7 1022 m2 5082 m2

Have you ever wanted to live in a Moorish palace? This dream luxury villa situated in an elevated plot offering uninterrupted views over the golf course all the way to the Mediterranean Sea, Atlas Mountains and Gibraltar. This spacious villa blends Alhambra Moorish architecture (using the same craftsmen who restored the prestigious Hotel Alhambra Palace) with traditional and modern style in a truly individual way. It is built over four floors around a central atrium with fountains and electronic skylight. The main entrance to the property is located at ground level, which comprises a large fully fitted kitchen with informal dining area and connected to the formal dining area, outside covered terrace with built-in barbeque offering beautiful area to alfresco dining, cozy room to the side of the Kitchen which can be used as an informal TV room, guest cloakroom, large vaulted lounge complete with working fireplace and floor to ceiling sliding steel doors giving direct access to the open terrace, on the side of the living room is a library. The first floor distributes in 5 large double bedrooms all with en-suite bathrooms, each bedroom has its own large terrace with unrestricted views. The lower ground floor comprises; large indoor outdoor heated infinity pool, which has electrically operated solar panel on the pool effortlessly, retracts at the touch of a button, gymnasium, separate changing room for the pool and gymnasium, cinema room, games room, laundry room, and two completely separate apartments. Finally, a solarium with spectacular 360-degree views over the golf course, of the surrounding mountains and countryside and the coats of Spain and Africa a covered kitchenette, dining area, covered and uncovered leisure areas. There is a lift from the lower level to every floor including solarium. A truly unique property.