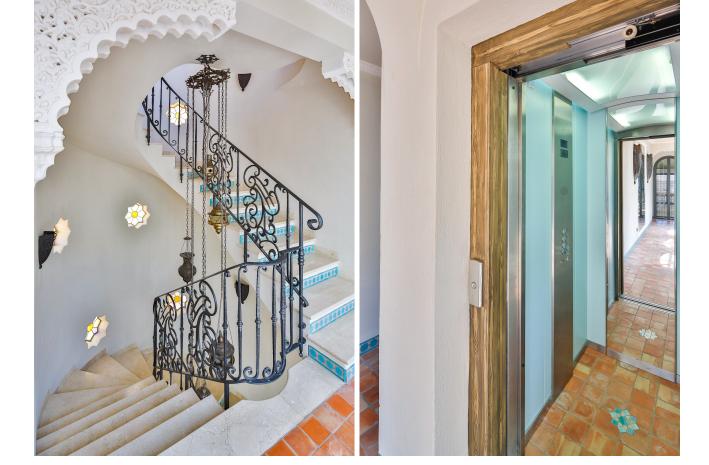

## Benahavís House Community: 3,312 EUR / year IBI: 4,941 EUR / year Rubbish: 18 EUR / year 7 7 7 1022 m2 5082 m2

Have you ever wanted to live in a Moorish palace? This dream luxury villa situated in an elevated plot offering uninterrupted views over the golf course all the way to the Mediterranean Sea, Atlas Mountains and Gibraltar. This spacious villa blends Alhambra Moorish architecture (using the same craftsmen who restored the prestigious Hotel Alhambra Palace) with traditional and modern style in a truly individual way. It is built over four floors around a central atrium with fountains and electronic skylight. The main entrance to the property is located at ground level, which comprises a large fully fitted kitchen with informal dining area and connected to the formal dining area, outside covered terrace with built-in barbeque offering beautiful area to alfresco dining, cozy room to the side of the Kitchen which can be used as an informal TV room, guest cloakroom, large vaulted lounge complete with working fireplace and floor to ceiling sliding steel doors giving direct access to the open terrace, on the side of the living room is a library. The first floor distributes in 5 large double bedrooms all with en-suite bathrooms, each bedroom has its own large terrace with unrestricted views. The lower ground floor comprises; large indoor outdoor heated infinity pool, which has electrically operated solar panel on the pool effortlessly, retracts at the touch of a button, gymnasium, separate changing room for the pool and gymnasium, cinema room, games room, laundry room, and two completely separate apartments. Finally, a solarium with spectacular 360-degree views over the golf course, of the surrounding mountains and countryside and the coats of Spain and Africa a covered kitchenette, dining area, covered and uncovered leisure areas. There is a lift from the lower level to every floor including solarium. A truly unique property.