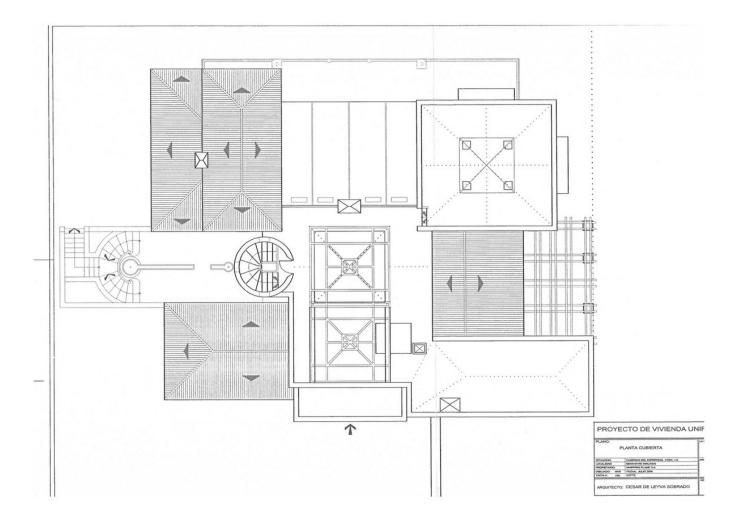

## Benahavís House Community: 3,312 EUR / year IBI: 4,941 EUR / year Rubbish: 18 EUR / year 7 7 7 1022 m2 5082 m2

Have you ever wanted to live in a Moorish palace? This dream luxury villa situated in an elevated plot offering uninterrupted views over the golf course all the way to the Mediterranean Sea, Atlas Mountains and Gibraltar. This spacious villa blends Alhambra Moorish architecture (using the same craftsmen who restored the prestigious Hotel Alhambra Palace) with traditional and modern style in a truly individual way. It is built over four floors around a central atrium with fountains and electronic skylight. The main entrance to the property is located at ground level, which comprises a large fully fitted kitchen with informal dining area and connected to the formal dining area, outside covered terrace with built-in barbeque offering beautiful area to alfresco dining, cozy room to the side of the Kitchen which can be used as an informal TV room, guest cloakroom, large vaulted lounge complete with working fireplace and floor to ceiling sliding steel doors giving direct access to the open terrace, on the side of the living room is a library. The first floor distributes in 5 large double bedrooms all with en-suite bathrooms, each bedroom has its own large terrace with unrestricted views. The lower ground floor comprises; large indoor outdoor heated infinity pool, which has electrically operated solar panel on the pool effortlessly, retracts at the touch of a button, gymnasium, separate changing room for the pool and gymnasium, cinema room, games room, laundry room, and two completely separate apartments. Finally, a solarium with spectacular 360-degree views over the golf course, of the surrounding mountains and countryside and the coats of Spain and Africa a covered kitchenette, dining area, covered and uncovered leisure areas. There is a lift from the lower level to every floor including solarium. A truly unique property.