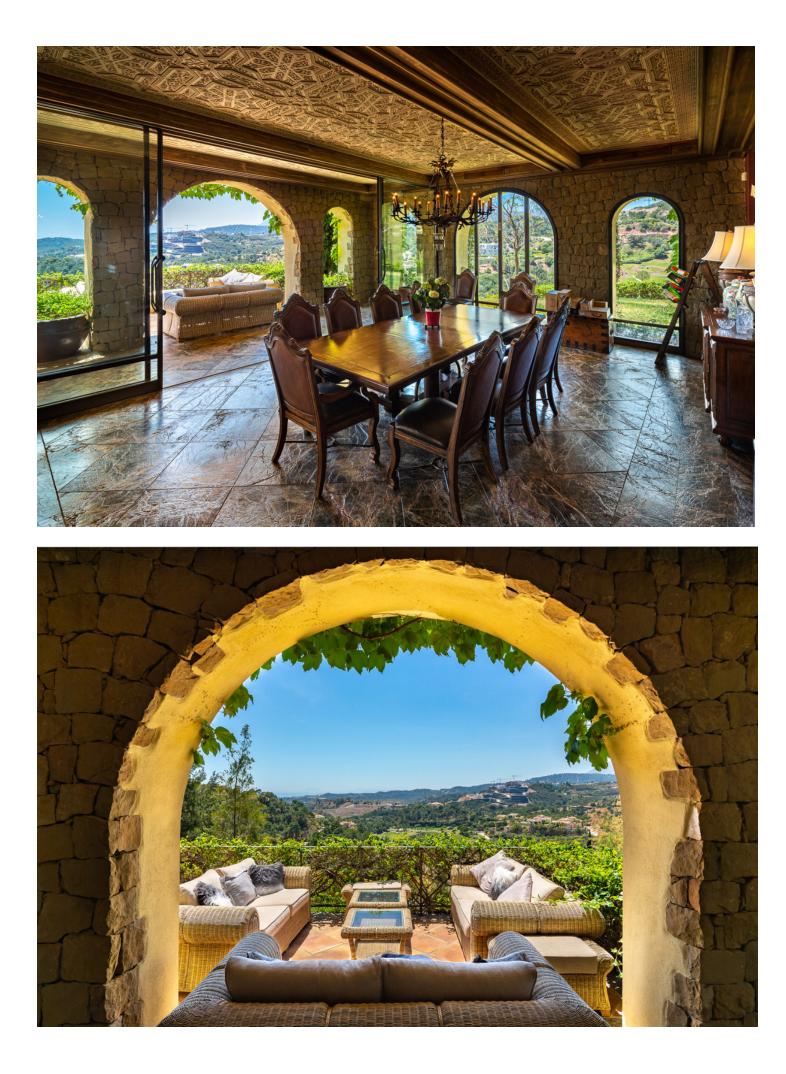

## Benahavís House Community: 3,312 EUR / year IBI: 4,941 EUR / year Rubbish: 18 EUR / year 7 7 7 1022 m2 5082 m2

Have you ever wanted to live in a Moorish palace? This dream luxury villa situated in an elevated plot offering uninterrupted views over the golf course all the way to the Mediterranean Sea, Atlas Mountains and Gibraltar. This spacious villa blends Alhambra Moorish architecture (using the same craftsmen who restored the prestigious Hotel Alhambra Palace) with traditional and modern style in a truly individual way. It is built over four floors around a central atrium with fountains and electronic skylight. The main entrance to the property is located at ground level, which comprises a large fully fitted kitchen with informal dining area and connected to the formal dining area, outside covered terrace with built-in barbeque offering beautiful area to alfresco dining, cozy room to the side of the Kitchen which can be used as an informal TV room, guest cloakroom, large vaulted lounge complete with working fireplace and floor to ceiling sliding steel doors giving direct access to the open terrace, on the side of the living room is a library. The first floor distributes in 5 large double bedrooms all with en-suite bathrooms, each bedroom has its own large terrace with unrestricted views. The lower ground floor comprises; large indoor outdoor heated infinity pool, which has electrically operated solar panel on the pool effortlessly, retracts at the touch of a button, gymnasium, separate changing room for the pool and gymnasium, cinema room, games room, laundry room, and two completely separate apartments. Finally, a solarium with spectacular 360-degree views over the golf course, of the surrounding mountains and countryside and the coats of Spain and Africa a covered kitchenette, dining area, covered and uncovered leisure areas. There is a lift from the lower level to every floor including solarium. A truly unique property.