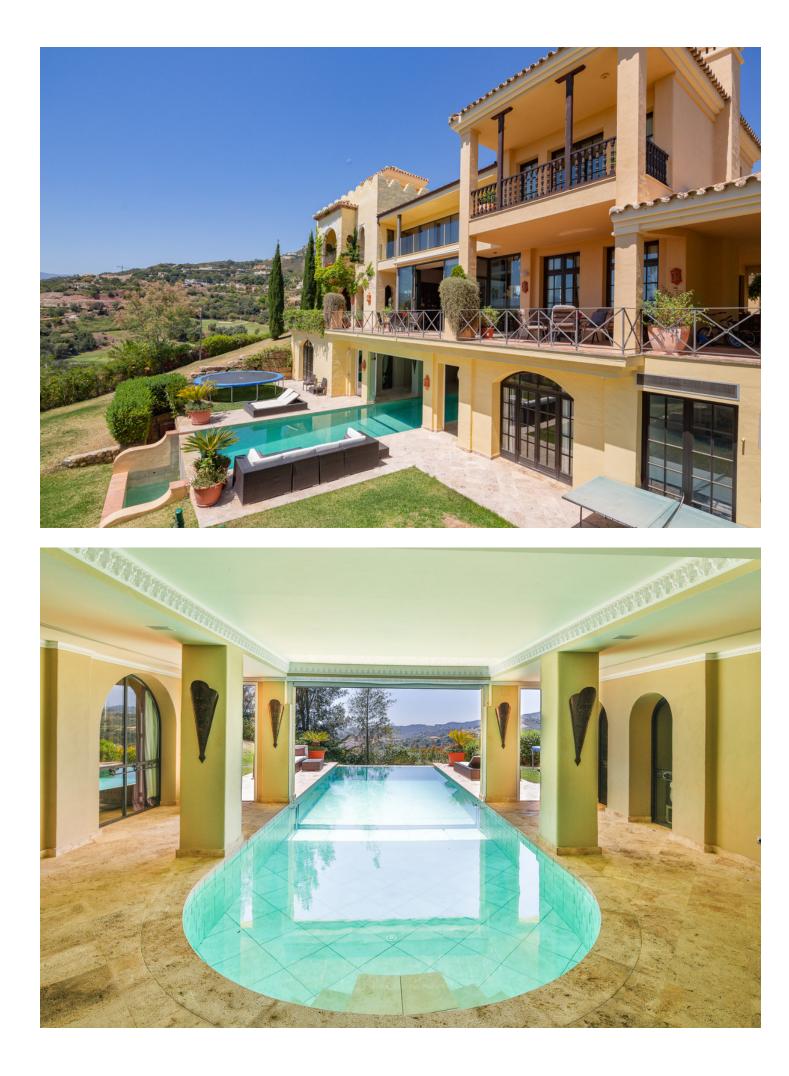

## Benahavís House Community: 3,312 EUR / year IBI: 4,941 EUR / year Rubbish: 18 EUR / year 7 7 7 1022 m2 5082 m2

Have you ever wanted to live in a Moorish palace? This dream luxury villa situated in an elevated plot offering uninterrupted views over the golf course all the way to the Mediterranean Sea, Atlas Mountains and Gibraltar. This spacious villa blends Alhambra Moorish architecture (using the same craftsmen who restored the prestigious Hotel Alhambra Palace) with traditional and modern style in a truly individual way. It is built over four floors around a central atrium with fountains and electronic skylight. The main entrance to the property is located at ground level, which comprises a large fully fitted kitchen with informal dining area and connected to the formal dining area, outside covered terrace with built-in barbeque offering beautiful area to alfresco dining, cozy room to the side of the Kitchen which can be used as an informal TV room, guest cloakroom, large vaulted lounge complete with working fireplace and floor to ceiling sliding steel doors giving direct access to the open terrace, on the side of the living room is a library. The first floor distributes in 5 large double bedrooms all with en-suite bathrooms, each bedroom has its own large terrace with unrestricted views. The lower ground floor comprises; large indoor outdoor heated infinity pool, which has electrically operated solar panel on the pool effortlessly, retracts at the touch of a button, gymnasium, separate changing room for the pool and gymnasium, cinema room, games room, laundry room, and two completely separate apartments. Finally, a solarium with spectacular 360-degree views over the golf course, of the surrounding mountains and countryside and the coats of Spain and Africa a covered kitchenette, dining area, covered and uncovered leisure areas. There is a lift from the lower level to every floor including solarium. A truly unique property.