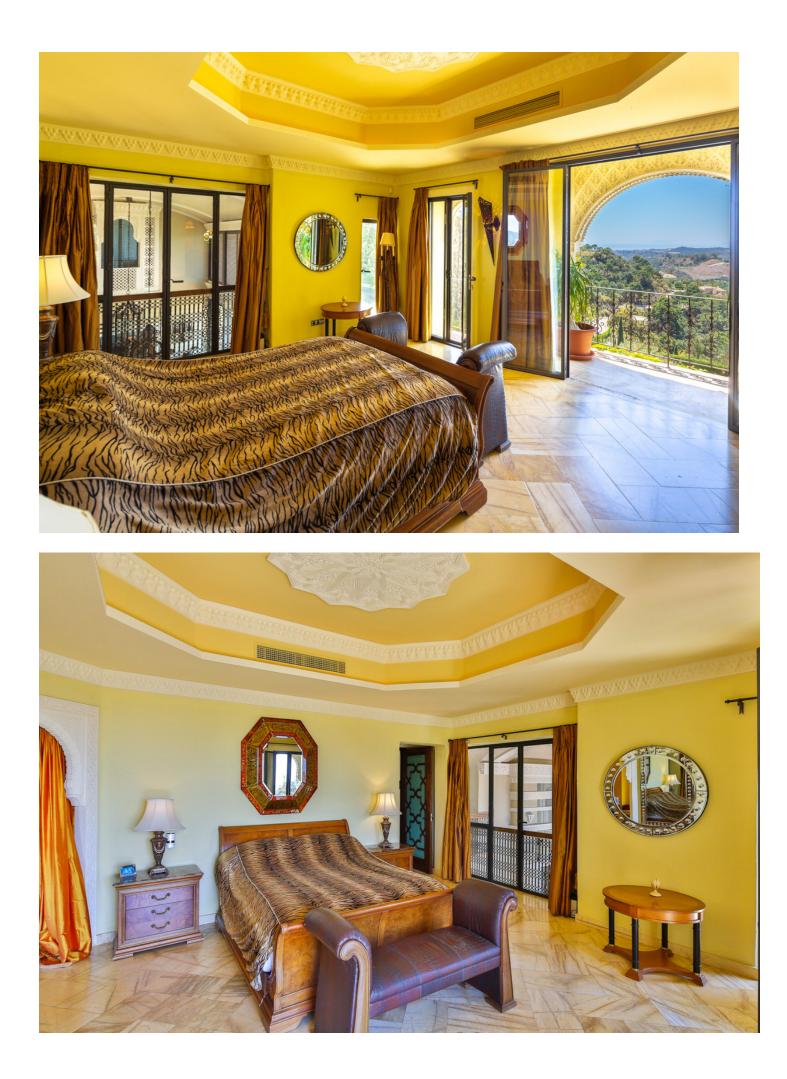

## Benahavís House Community: 3,312 EUR / year IBI: 4,941 EUR / year Rubbish: 18 EUR / year 7 7 7 1022 m2 5082 m2

Have you ever wanted to live in a Moorish palace? This dream luxury villa situated in an elevated plot offering uninterrupted views over the golf course all the way to the Mediterranean Sea, Atlas Mountains and Gibraltar. This spacious villa blends Alhambra Moorish architecture (using the same craftsmen who restored the prestigious Hotel Alhambra Palace) with traditional and modern style in a truly individual way. It is built over four floors around a central atrium with fountains and electronic skylight. The main entrance to the property is located at ground level, which comprises a large fully fitted kitchen with informal dining area and connected to the formal dining area, outside covered terrace with built-in barbeque offering beautiful area to alfresco dining, cozy room to the side of the Kitchen which can be used as an informal TV room, guest cloakroom, large vaulted lounge complete with working fireplace and floor to ceiling sliding steel doors giving direct access to the open terrace, on the side of the living room is a library. The first floor distributes in 5 large double bedrooms all with en-suite bathrooms, each bedroom has its own large terrace with unrestricted views. The lower ground floor comprises; large indoor outdoor heated infinity pool, which has electrically operated solar panel on the pool effortlessly, retracts at the touch of a button, gymnasium, separate changing room for the pool and gymnasium, cinema room, games room, laundry room, and two completely separate apartments. Finally, a solarium with spectacular 360-degree views over the golf course, of the surrounding mountains and countryside and the coats of Spain and Africa a covered kitchenette, dining area, covered and uncovered leisure areas. There is a lift from the lower level to every floor including solarium. A truly unique property.