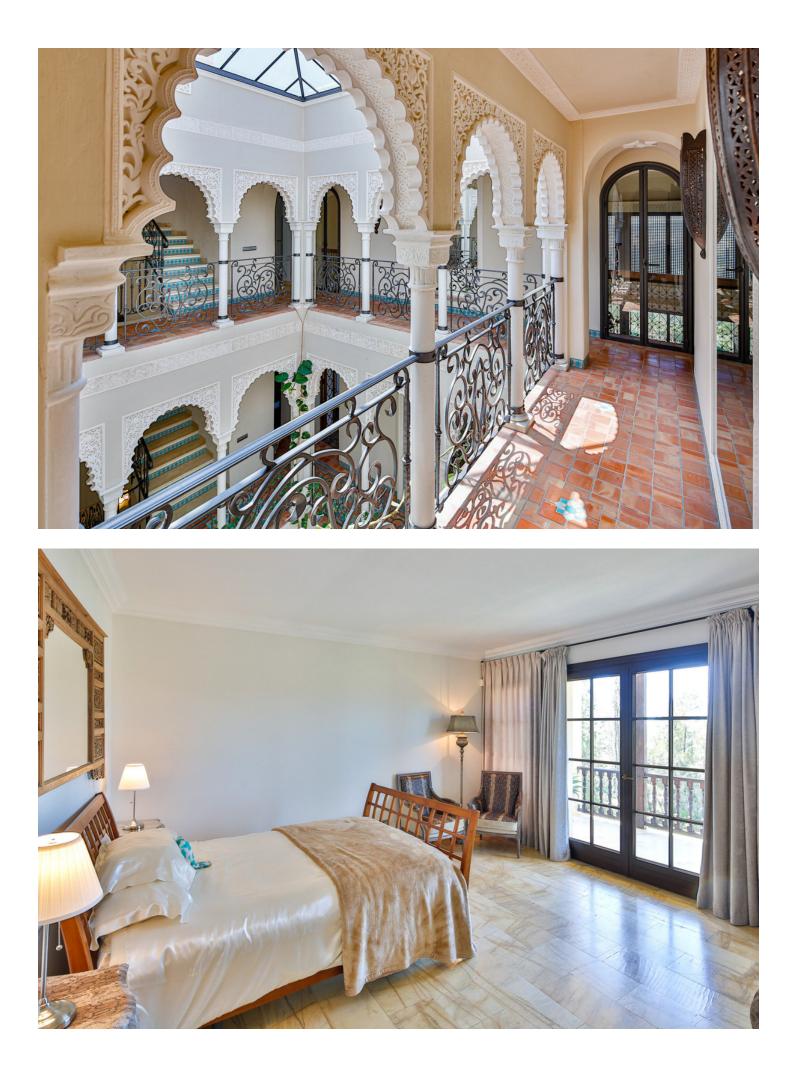

## Benahavís House Community: 3,312 EUR / year IBI: 4,941 EUR / year Rubbish: 18 EUR / year 7 7 7 1022 m2 5082 m2

Have you ever wanted to live in a Moorish palace? This dream luxury villa situated in an elevated plot offering uninterrupted views over the golf course all the way to the Mediterranean Sea, Atlas Mountains and Gibraltar. This spacious villa blends Alhambra Moorish architecture (using the same craftsmen who restored the prestigious Hotel Alhambra Palace) with traditional and modern style in a truly individual way. It is built over four floors around a central atrium with fountains and electronic skylight. The main entrance to the property is located at ground level, which comprises a large fully fitted kitchen with informal dining area and connected to the formal dining area, outside covered terrace with built-in barbeque offering beautiful area to alfresco dining, cozy room to the side of the Kitchen which can be used as an informal TV room, guest cloakroom, large vaulted lounge complete with working fireplace and floor to ceiling sliding steel doors giving direct access to the open terrace, on the side of the living room is a library. The first floor distributes in 5 large double bedrooms all with en-suite bathrooms, each bedroom has its own large terrace with unrestricted views. The lower ground floor comprises; large indoor outdoor heated infinity pool, which has electrically operated solar panel on the pool effortlessly, retracts at the touch of a button, gymnasium, separate changing room for the pool and gymnasium, cinema room, games room, laundry room, and two completely separate apartments. Finally, a solarium with spectacular 360-degree views over the golf course, of the surrounding mountains and countryside and the coats of Spain and Africa a covered kitchenette, dining area, covered and uncovered leisure areas. There is a lift from the lower level to every floor including solarium. A truly unique property.