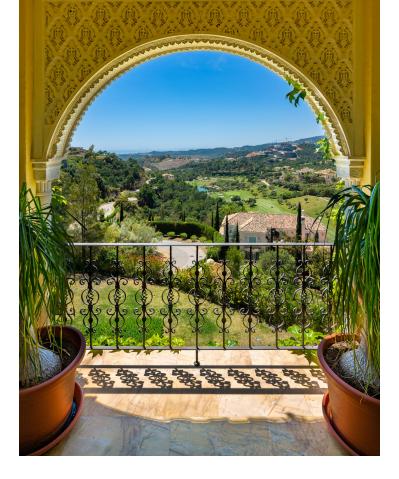

## Benahavís House Community: 3,312 EUR / year IBI: 4,941 EUR / year Rubbish: 18 EUR / year 7 7 7 1022 m2 5082 m2

Have you ever wanted to live in a Moorish palace? This dream luxury villa situated in an elevated plot offering uninterrupted views over the golf course all the way to the Mediterranean Sea, Atlas Mountains and Gibraltar. This spacious villa blends Alhambra Moorish architecture (using the same craftsmen who restored the prestigious Hotel Alhambra Palace) with traditional and modern style in a truly individual way. It is built over four floors around a central atrium with fountains and electronic skylight. The main entrance to the property is located at ground level, which comprises a large fully fitted kitchen with informal dining area and connected to the formal dining area, outside covered terrace with built-in barbeque offering beautiful area to alfresco dining, cozy room to the side of the Kitchen which can be used as an informal TV room, guest cloakroom, large vaulted lounge complete with working fireplace and floor to ceiling sliding steel doors giving direct access to the open terrace, on the side of the living room is a library. The first floor distributes in 5 large double bedrooms all with en-suite bathrooms, each bedroom has its own large terrace with unrestricted views. The lower ground floor comprises; large indoor outdoor heated infinity pool, which has electrically operated solar panel on the pool effortlessly, retracts at the touch of a button, gymnasium, separate changing room for the pool and gymnasium, cinema room, games room, laundry room, and two completely separate apartments. Finally, a solarium with spectacular 360-degree views over the golf course, of the surrounding mountains and countryside and the coats of Spain and Africa a covered kitchenette, dining area, covered and uncovered leisure areas. There is a lift from the lower level to every floor including solarium. A truly unique property.