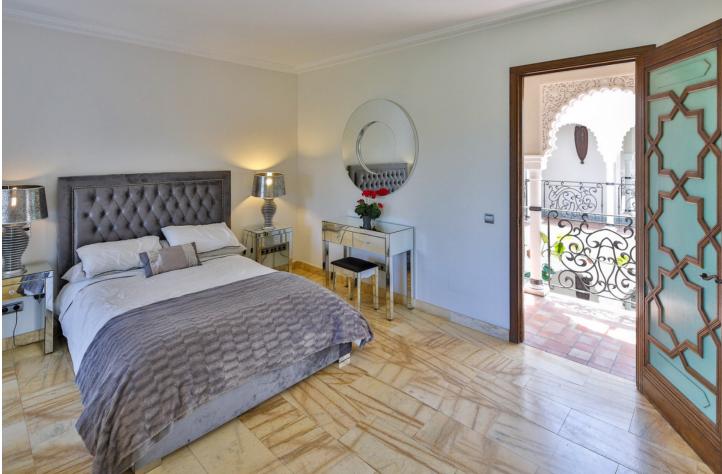

## Benahavís House Community: 3,312 EUR / year IBI: 4,941 EUR / year Rubbish: 18 EUR / year 7 7 7 1022 m2 5082 m2

Have you ever wanted to live in a Moorish palace? This dream luxury villa situated in an elevated plot offering uninterrupted views over the golf course all the way to the Mediterranean Sea, Atlas Mountains and Gibraltar. This spacious villa blends Alhambra Moorish architecture (using the same craftsmen who restored the prestigious Hotel Alhambra Palace) with traditional and modern style in a truly individual way. It is built over four floors around a central atrium with fountains and electronic skylight. The main entrance to the property is located at ground level, which comprises a large fully fitted kitchen with informal dining area and connected to the formal dining area, outside covered terrace with built-in barbeque offering beautiful area to alfresco dining, cozy room to the side of the Kitchen which can be used as an informal TV room, guest cloakroom, large vaulted lounge complete with working fireplace and floor to ceiling sliding steel doors giving direct access to the open terrace, on the side of the living room is a library. The first floor distributes in 5 large double bedrooms all with en-suite bathrooms, each bedroom has its own large terrace with unrestricted views. The lower ground floor comprises; large indoor outdoor heated infinity pool, which has electrically operated solar panel on the pool effortlessly, retracts at the touch of a button, gymnasium, separate changing room for the pool and gymnasium, cinema room, games room, laundry room, and two completely separate apartments. Finally, a solarium with spectacular 360-degree views over the golf course, of the surrounding mountains and countryside and the coats of Spain and Africa a covered kitchenette, dining area, covered and uncovered leisure areas. There is a lift from the lower level to every floor including solarium. A truly unique property.