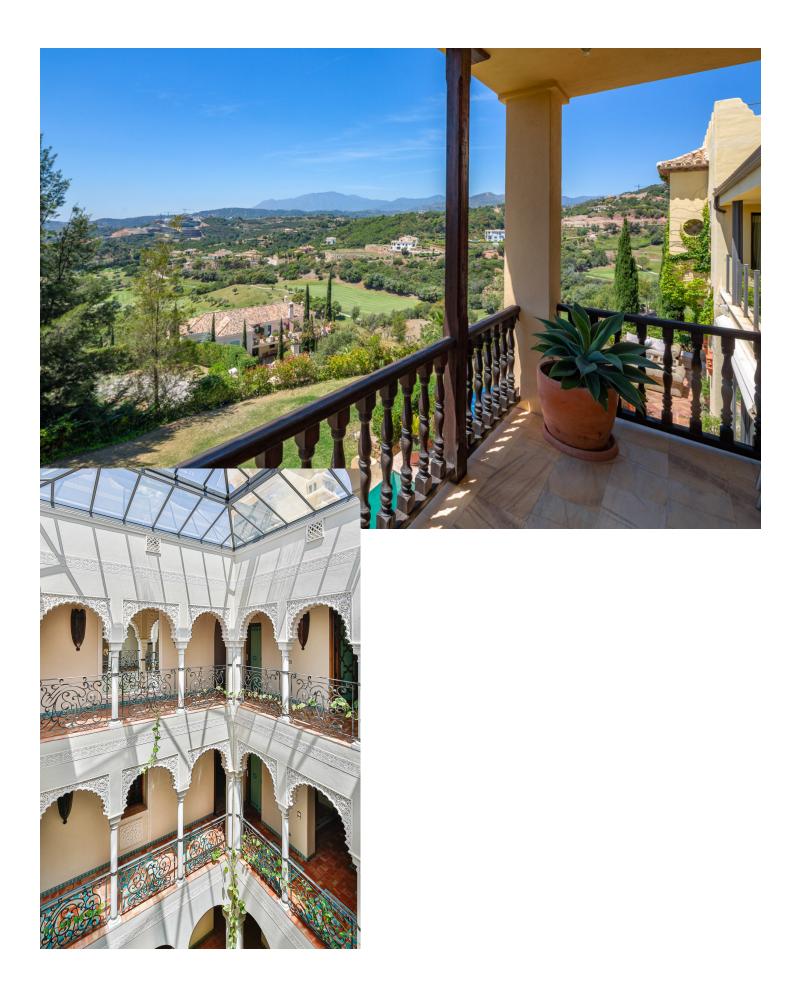

## Benahavís House Community: 3,312 EUR / year IBI: 4,941 EUR / year Rubbish: 18 EUR / year 7 7 7 1022 m2 5082 m2

Have you ever wanted to live in a Moorish palace? This dream luxury villa situated in an elevated plot offering uninterrupted views over the golf course all the way to the Mediterranean Sea, Atlas Mountains and Gibraltar. This spacious villa blends Alhambra Moorish architecture (using the same craftsmen who restored the prestigious Hotel Alhambra Palace) with traditional and modern style in a truly individual way. It is built over four floors around a central atrium with fountains and electronic skylight. The main entrance to the property is located at ground level, which comprises a large fully fitted kitchen with informal dining area and connected to the formal dining area, outside covered terrace with built-in barbeque offering beautiful area to alfresco dining, cozy room to the side of the Kitchen which can be used as an informal TV room, guest cloakroom, large vaulted lounge complete with working fireplace and floor to ceiling sliding steel doors giving direct access to the open terrace, on the side of the living room is a library. The first floor distributes in 5 large double bedrooms all with en-suite bathrooms, each bedroom has its own large terrace with unrestricted views. The lower ground floor comprises; large indoor outdoor heated infinity pool, which has electrically operated solar panel on the pool effortlessly, retracts at the touch of a button, gymnasium, separate changing room for the pool and gymnasium, cinema room, games room, laundry room, and two completely separate apartments. Finally, a solarium with spectacular 360-degree views over the golf course, of the surrounding mountains and countryside and the coats of Spain and Africa a covered kitchenette, dining area, covered and uncovered leisure areas. There is a lift from the lower level to every floor including solarium. A truly unique property.