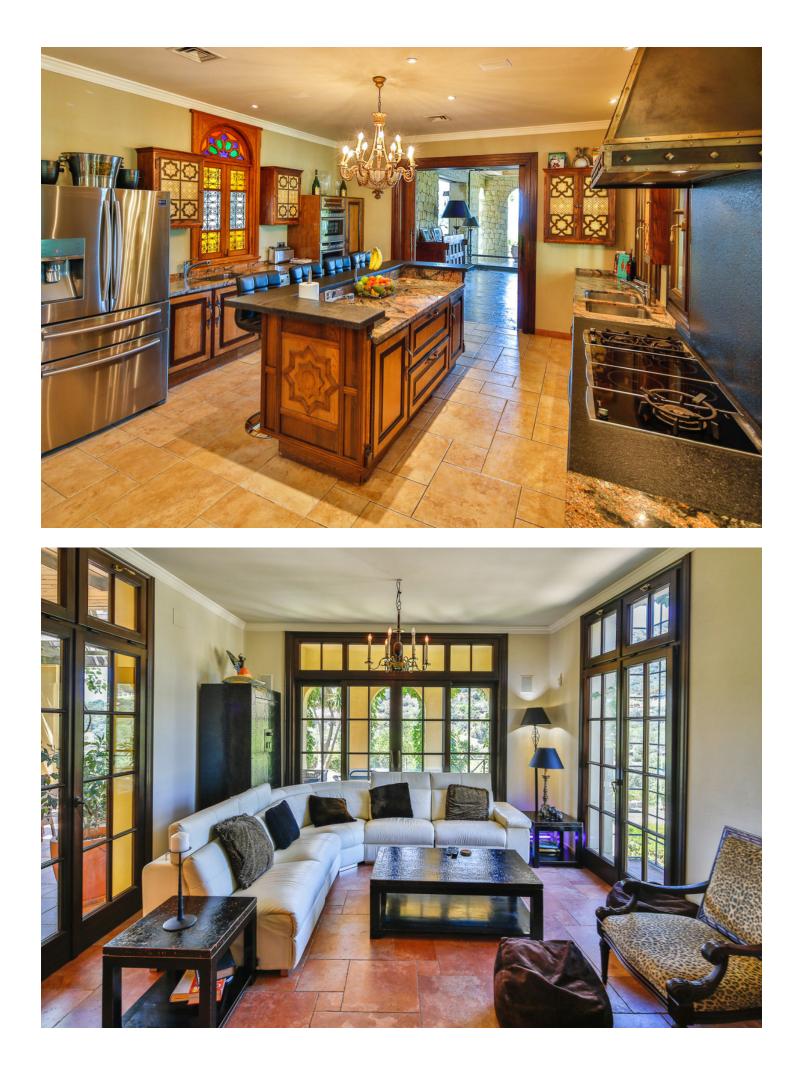

## Benahavís House Community: 3,312 EUR / year IBI: 4,941 EUR / year Rubbish: 18 EUR / year 7 7 7 1022 m2 5082 m2

Have you ever wanted to live in a Moorish palace? This dream luxury villa situated in an elevated plot offering uninterrupted views over the golf course all the way to the Mediterranean Sea, Atlas Mountains and Gibraltar. This spacious villa blends Alhambra Moorish architecture (using the same craftsmen who restored the prestigious Hotel Alhambra Palace) with traditional and modern style in a truly individual way. It is built over four floors around a central atrium with fountains and electronic skylight. The main entrance to the property is located at ground level, which comprises a large fully fitted kitchen with informal dining area and connected to the formal dining area, outside covered terrace with built-in barbeque offering beautiful area to alfresco dining, cozy room to the side of the Kitchen which can be used as an informal TV room, guest cloakroom, large vaulted lounge complete with working fireplace and floor to ceiling sliding steel doors giving direct access to the open terrace, on the side of the living room is a library. The first floor distributes in 5 large double bedrooms all with en-suite bathrooms, each bedroom has its own large terrace with unrestricted views. The lower ground floor comprises; large indoor outdoor heated infinity pool, which has electrically operated solar panel on the pool effortlessly, retracts at the touch of a button, gymnasium, separate changing room for the pool and gymnasium, cinema room, games room, laundry room, and two completely separate apartments. Finally, a solarium with spectacular 360-degree views over the golf course, of the surrounding mountains and countryside and the coats of Spain and Africa a covered kitchenette, dining area, covered and uncovered leisure areas. There is a lift from the lower level to every floor including solarium. A truly unique property.