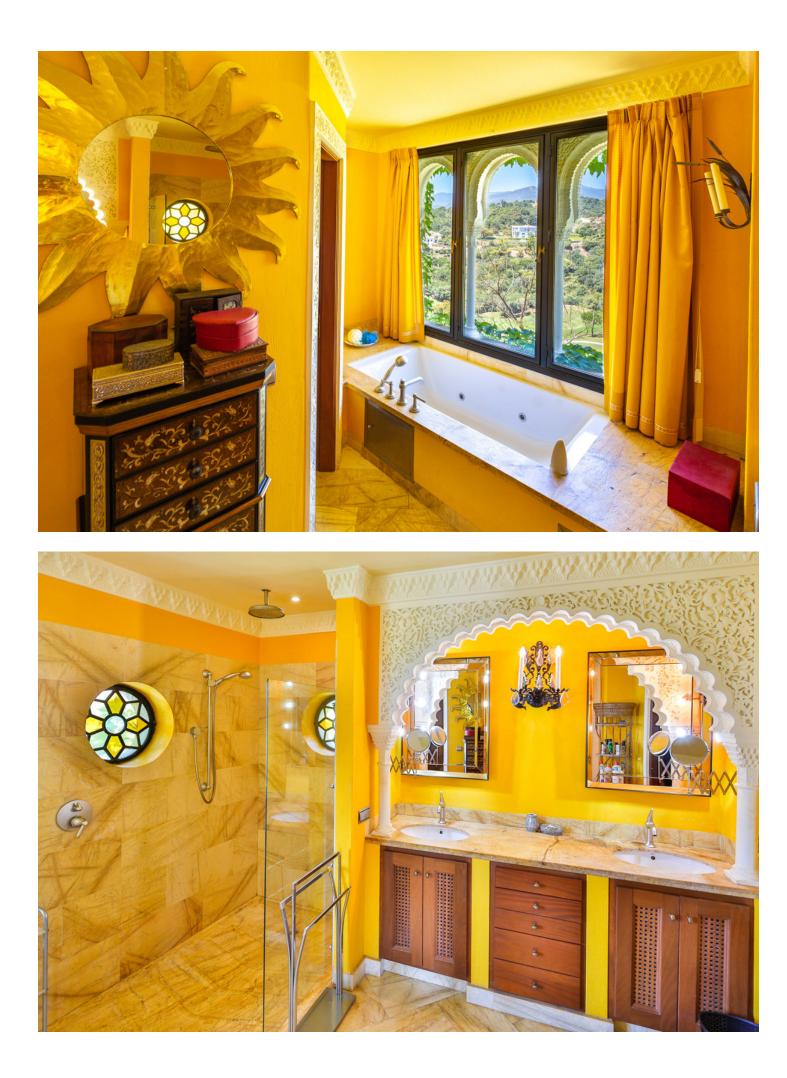

## Benahavís House Community: 3,312 EUR / year IBI: 4,941 EUR / year Rubbish: 18 EUR / year 7 7 7 1022 m2 5082 m2

Have you ever wanted to live in a Moorish palace? This dream luxury villa situated in an elevated plot offering uninterrupted views over the golf course all the way to the Mediterranean Sea, Atlas Mountains and Gibraltar. This spacious villa blends Alhambra Moorish architecture (using the same craftsmen who restored the prestigious Hotel Alhambra Palace) with traditional and modern style in a truly individual way. It is built over four floors around a central atrium with fountains and electronic skylight. The main entrance to the property is located at ground level, which comprises a large fully fitted kitchen with informal dining area and connected to the formal dining area, outside covered terrace with built-in barbeque offering beautiful area to alfresco dining, cozy room to the side of the Kitchen which can be used as an informal TV room, guest cloakroom, large vaulted lounge complete with working fireplace and floor to ceiling sliding steel doors giving direct access to the open terrace, on the side of the living room is a library. The first floor distributes in 5 large double bedrooms all with en-suite bathrooms, each bedroom has its own large terrace with unrestricted views. The lower ground floor comprises; large indoor outdoor heated infinity pool, which has electrically operated solar panel on the pool effortlessly, retracts at the touch of a button, gymnasium, separate changing room for the pool and gymnasium, cinema room, games room, laundry room, and two completely separate apartments. Finally, a solarium with spectacular 360-degree views over the golf course, of the surrounding mountains and countryside and the coats of Spain and Africa a covered kitchenette, dining area, covered and uncovered leisure areas. There is a lift from the lower level to every floor including solarium. A truly unique property.