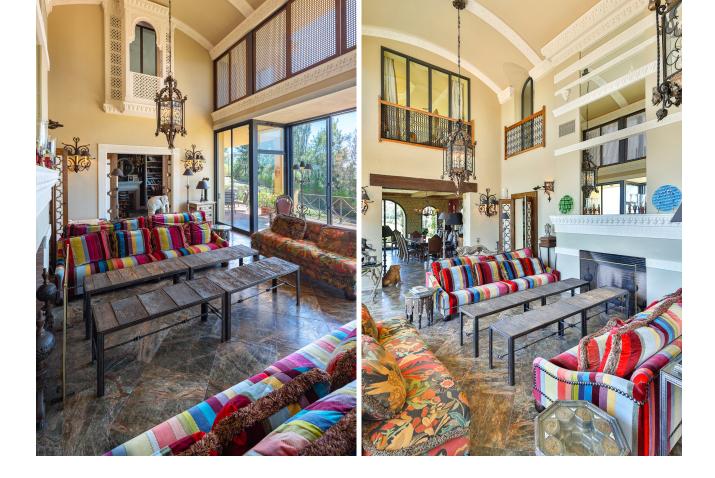

## Benahavís House Community: 3,312 EUR / year IBI: 4,941 EUR / year Rubbish: 18 EUR / year 7 7 7 1022 m2 5082 m2

Have you ever wanted to live in a Moorish palace? This dream luxury villa situated in an elevated plot offering uninterrupted views over the golf course all the way to the Mediterranean Sea, Atlas Mountains and Gibraltar. This spacious villa blends Alhambra Moorish architecture (using the same craftsmen who restored the prestigious Hotel Alhambra Palace) with traditional and modern style in a truly individual way. It is built over four floors around a central atrium with fountains and electronic skylight. The main entrance to the property is located at ground level, which comprises a large fully fitted kitchen with informal dining area and connected to the formal dining area, outside covered terrace with built-in barbeque offering beautiful area to alfresco dining, cozy room to the side of the Kitchen which can be used as an informal TV room, guest cloakroom, large vaulted lounge complete with working fireplace and floor to ceiling sliding steel doors giving direct access to the open terrace, on the side of the living room is a library. The first floor distributes in 5 large double bedrooms all with en-suite bathrooms, each bedroom has its own large terrace with unrestricted views. The lower ground floor comprises; large indoor outdoor heated infinity pool, which has electrically operated solar panel on the pool effortlessly, retracts at the touch of a button, gymnasium, separate changing room for the pool and gymnasium, cinema room, games room, laundry room, and two completely separate apartments. Finally, a solarium with spectacular 360-degree views over the golf course, of the surrounding mountains and countryside and the coats of Spain and Africa a covered kitchenette, dining area, covered and uncovered leisure areas. There is a lift from the lower level to every floor including solarium. A truly unique property.