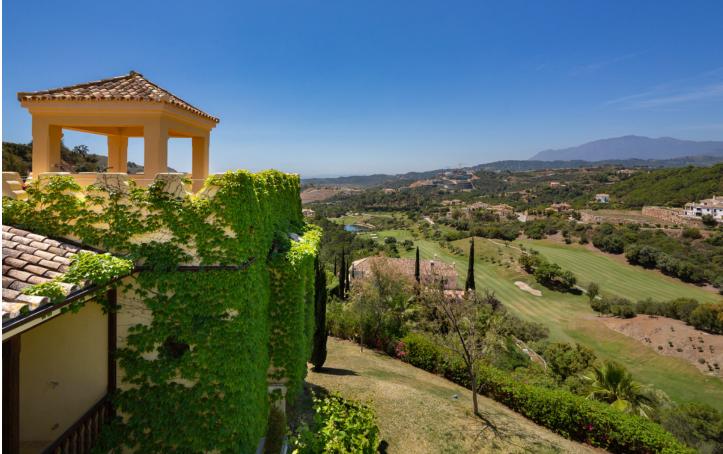

## Benahavís House Community: 3,312 EUR / year IBI: 4,941 EUR / year Rubbish: 18 EUR / year 7 7 7 1022 m2 5082 m2

Have you ever wanted to live in a Moorish palace? This dream luxury villa situated in an elevated plot offering uninterrupted views over the golf course all the way to the Mediterranean Sea, Atlas Mountains and Gibraltar. This spacious villa blends Alhambra Moorish architecture (using the same craftsmen who restored the prestigious Hotel Alhambra Palace) with traditional and modern style in a truly individual way. It is built over four floors around a central atrium with fountains and electronic skylight. The main entrance to the property is located at ground level, which comprises a large fully fitted kitchen with informal dining area and connected to the formal dining area, outside covered terrace with built-in barbeque offering beautiful area to alfresco dining, cozy room to the side of the Kitchen which can be used as an informal TV room, guest cloakroom, large vaulted lounge complete with working fireplace and floor to ceiling sliding steel doors giving direct access to the open terrace, on the side of the living room is a library. The first floor distributes in 5 large double bedrooms all with en-suite bathrooms, each bedroom has its own large terrace with unrestricted views. The lower ground floor comprises; large indoor outdoor heated infinity pool, which has electrically operated solar panel on the pool effortlessly, retracts at the touch of a button, gymnasium, separate changing room for the pool and gymnasium, cinema room, games room, laundry room, and two completely separate apartments. Finally, a solarium with spectacular 360-degree views over the golf course, of the surrounding mountains and countryside and the coats of Spain and Africa a covered kitchenette, dining area, covered and uncovered leisure areas. There is a lift from the lower level to every floor including solarium. A truly unique property.