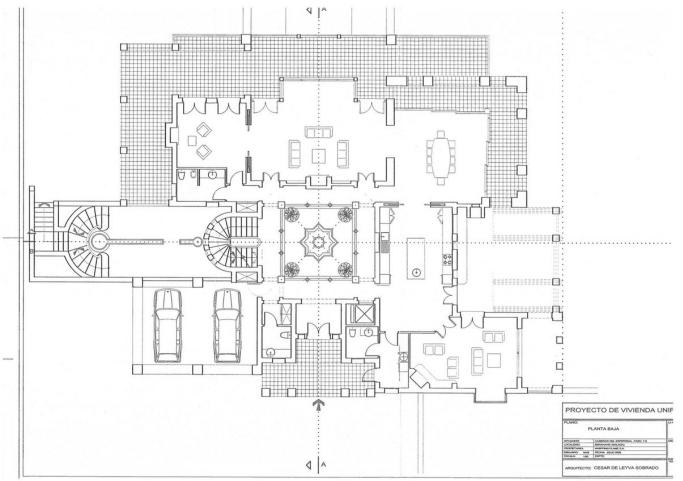

## Benahavís House Community: 3,312 EUR / year IBI: 4,941 EUR / year Rubbish: 18 EUR / year 7 7 7 1022 m2 5082 m2

Have you ever wanted to live in a Moorish palace? This dream luxury villa situated in an elevated plot offering uninterrupted views over the golf course all the way to the Mediterranean Sea, Atlas Mountains and Gibraltar. This spacious villa blends Alhambra Moorish architecture (using the same craftsmen who restored the prestigious Hotel Alhambra Palace) with traditional and modern style in a truly individual way. It is built over four floors around a central atrium with fountains and electronic skylight. The main entrance to the property is located at ground level, which comprises a large fully fitted kitchen with informal dining area and connected to the formal dining area, outside covered terrace with built-in barbeque offering beautiful area to alfresco dining, cozy room to the side of the Kitchen which can be used as an informal TV room, guest cloakroom, large vaulted lounge complete with working fireplace and floor to ceiling sliding steel doors giving direct access to the open terrace, on the side of the living room is a library. The first floor distributes in 5 large double bedrooms all with en-suite bathrooms, each bedroom has its own large terrace with unrestricted views. The lower ground floor comprises; large indoor outdoor heated infinity pool, which has electrically operated solar panel on the pool effortlessly, retracts at the touch of a button, gymnasium, separate changing room for the pool and gymnasium, cinema room, games room, laundry room, and two completely separate apartments. Finally, a solarium with spectacular 360-degree views over the golf course, of the surrounding mountains and countryside and the coats of Spain and Africa a covered kitchenette, dining area, covered and uncovered leisure areas. There is a lift from the lower level to every floor including solarium. A truly unique property.