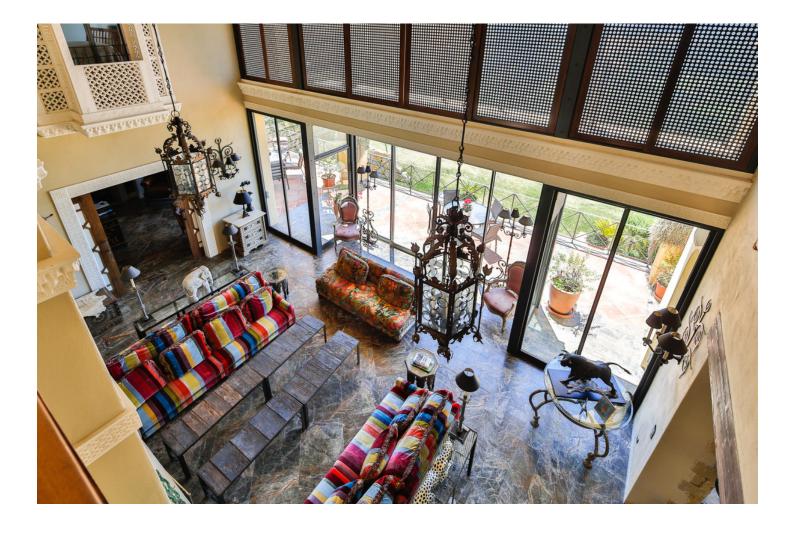

## Benahavís House Community: 3,312 EUR / year IBI: 4,941 EUR / year Rubbish: 18 EUR / year 7 7 7 1022 m2 5082 m2

Have you ever wanted to live in a Moorish palace? This dream luxury villa situated in an elevated plot offering uninterrupted views over the golf course all the way to the Mediterranean Sea, Atlas Mountains and Gibraltar. This spacious villa blends Alhambra Moorish architecture (using the same craftsmen who restored the prestigious Hotel Alhambra Palace) with traditional and modern style in a truly individual way. It is built over four floors around a central atrium with fountains and electronic skylight. The main entrance to the property is located at ground level, which comprises a large fully fitted kitchen with informal dining area and connected to the formal dining area, outside covered terrace with built-in barbeque offering beautiful area to alfresco dining, cozy room to the side of the Kitchen which can be used as an informal TV room, guest cloakroom, large vaulted lounge complete with working fireplace and floor to ceiling sliding steel doors giving direct access to the open terrace, on the side of the living room is a library. The first floor distributes in 5 large double bedrooms all with en-suite bathrooms, each bedroom has its own large terrace with unrestricted views. The lower ground floor comprises; large indoor outdoor heated infinity pool, which has electrically operated solar panel on the pool effortlessly, retracts at the touch of a button, gymnasium, separate changing room for the pool and gymnasium, cinema room, games room, laundry room, and two completely separate apartments. Finally, a solarium with spectacular 360-degree views over the golf course, of the surrounding mountains and countryside and the coats of Spain and Africa a covered kitchenette, dining area, covered and uncovered leisure areas. There is a lift from the lower level to every floor including solarium. A truly unique property.