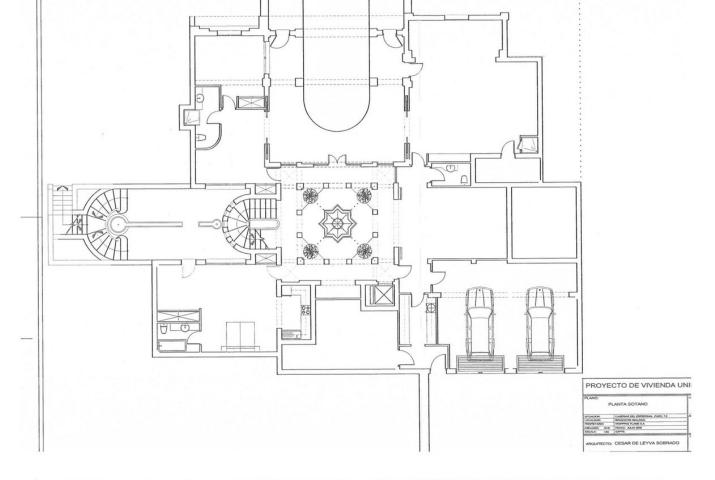

## Benahavís House Community: 3,312 EUR / year IBI: 4,941 EUR / year Rubbish: 18 EUR / year 7 7 7 1022 m2 5082 m2

Have you ever wanted to live in a Moorish palace? This dream luxury villa situated in an elevated plot offering uninterrupted views over the golf course all the way to the Mediterranean Sea, Atlas Mountains and Gibraltar. This spacious villa blends Alhambra Moorish architecture (using the same craftsmen who restored the prestigious Hotel Alhambra Palace) with traditional and modern style in a truly individual way. It is built over four floors around a central atrium with fountains and electronic skylight. The main entrance to the property is located at ground level, which comprises a large fully fitted kitchen with informal dining area and connected to the formal dining area, outside covered terrace with built-in barbeque offering beautiful area to alfresco dining, cozy room to the side of the Kitchen which can be used as an informal TV room, guest cloakroom, large vaulted lounge complete with working fireplace and floor to ceiling sliding steel doors giving direct access to the open terrace, on the side of the living room is a library. The first floor distributes in 5 large double bedrooms all with en-suite bathrooms, each bedroom has its own large terrace with unrestricted views. The lower ground floor comprises; large indoor outdoor heated infinity pool, which has electrically operated solar panel on the pool effortlessly, retracts at the touch of a button, gymnasium, separate changing room for the pool and gymnasium, cinema room, games room, laundry room, and two completely separate apartments. Finally, a solarium with spectacular 360-degree views over the golf course, of the surrounding mountains and countryside and the coats of Spain and Africa a covered kitchenette, dining area, covered and uncovered leisure areas. There is a lift from the lower level to every floor including solarium. A truly unique property.