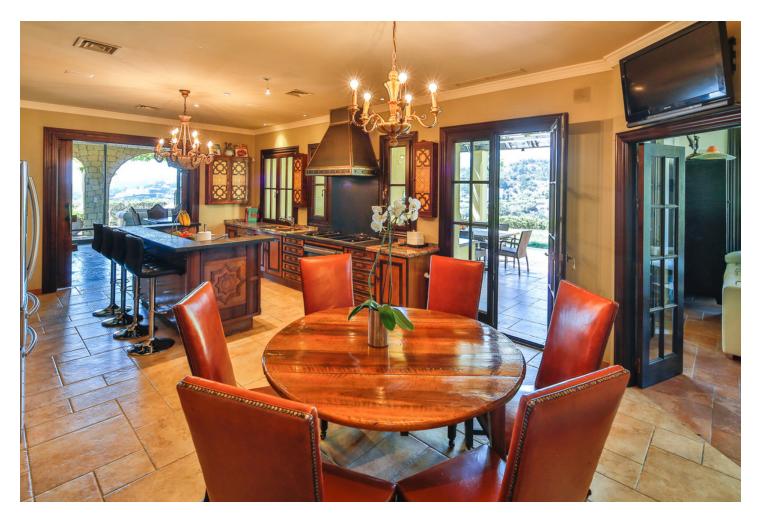

## Benahavís House Community: 3,312 EUR / year IBI: 4,941 EUR / year Rubbish: 18 EUR / year 7 7 7 1022 m2 5082 m2

Have you ever wanted to live in a Moorish palace? This dream luxury villa situated in an elevated plot offering uninterrupted views over the golf course all the way to the Mediterranean Sea, Atlas Mountains and Gibraltar. This spacious villa blends Alhambra Moorish architecture (using the same craftsmen who restored the prestigious Hotel Alhambra Palace) with traditional and modern style in a truly individual way. It is built over four floors around a central atrium with fountains and electronic skylight. The main entrance to the property is located at ground level, which comprises a large fully fitted kitchen with informal dining area and connected to the formal dining area, outside covered terrace with built-in barbeque offering beautiful area to alfresco dining, cozy room to the side of the Kitchen which can be used as an informal TV room, guest cloakroom, large vaulted lounge complete with working fireplace and floor to ceiling sliding steel doors giving direct access to the open terrace, on the side of the living room is a library. The first floor distributes in 5 large double bedrooms all with en-suite bathrooms, each bedroom has its own large terrace with unrestricted views. The lower ground floor comprises; large indoor outdoor heated infinity pool, which has electrically operated solar panel on the pool effortlessly, retracts at the touch of a button, gymnasium, separate changing room for the pool and gymnasium, cinema room, games room, laundry room, and two completely separate apartments. Finally, a solarium with spectacular 360-degree views over the golf course, of the surrounding mountains and countryside and the coats of Spain and Africa a covered kitchenette, dining area, covered and uncovered leisure areas. There is a lift from the lower level to every floor including solarium. A truly unique property.