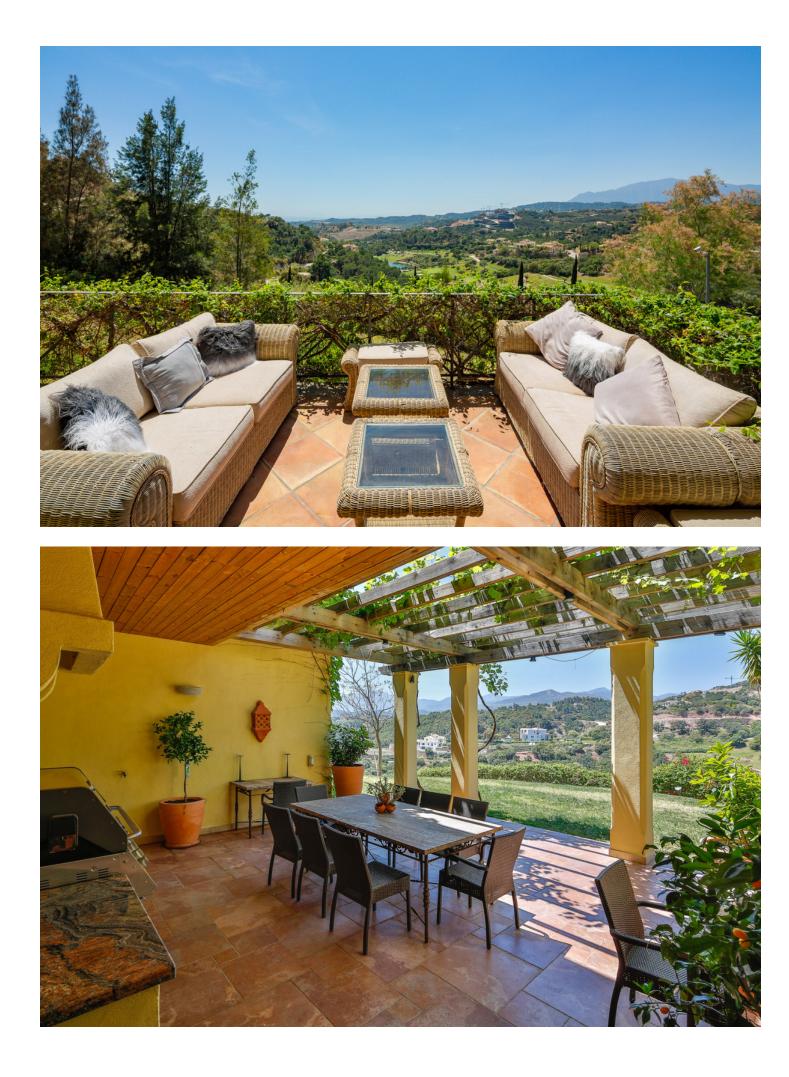

## Benahavís House Community: 3,312 EUR / year IBI: 4,941 EUR / year Rubbish: 18 EUR / year 7 7 7 1022 m2 5082 m2

Have you ever wanted to live in a Moorish palace? This dream luxury villa situated in an elevated plot offering uninterrupted views over the golf course all the way to the Mediterranean Sea, Atlas Mountains and Gibraltar. This spacious villa blends Alhambra Moorish architecture (using the same craftsmen who restored the prestigious Hotel Alhambra Palace) with traditional and modern style in a truly individual way. It is built over four floors around a central atrium with fountains and electronic skylight. The main entrance to the property is located at ground level, which comprises a large fully fitted kitchen with informal dining area and connected to the formal dining area, outside covered terrace with built-in barbeque offering beautiful area to alfresco dining, cozy room to the side of the Kitchen which can be used as an informal TV room, guest cloakroom, large vaulted lounge complete with working fireplace and floor to ceiling sliding steel doors giving direct access to the open terrace, on the side of the living room is a library. The first floor distributes in 5 large double bedrooms all with en-suite bathrooms, each bedroom has its own large terrace with unrestricted views. The lower ground floor comprises; large indoor outdoor heated infinity pool, which has electrically operated solar panel on the pool effortlessly, retracts at the touch of a button, gymnasium, separate changing room for the pool and gymnasium, cinema room, games room, laundry room, and two completely separate apartments. Finally, a solarium with spectacular 360-degree views over the golf course, of the surrounding mountains and countryside and the coats of Spain and Africa a covered kitchenette, dining area, covered and uncovered leisure areas. There is a lift from the lower level to every floor including solarium. A truly unique property.