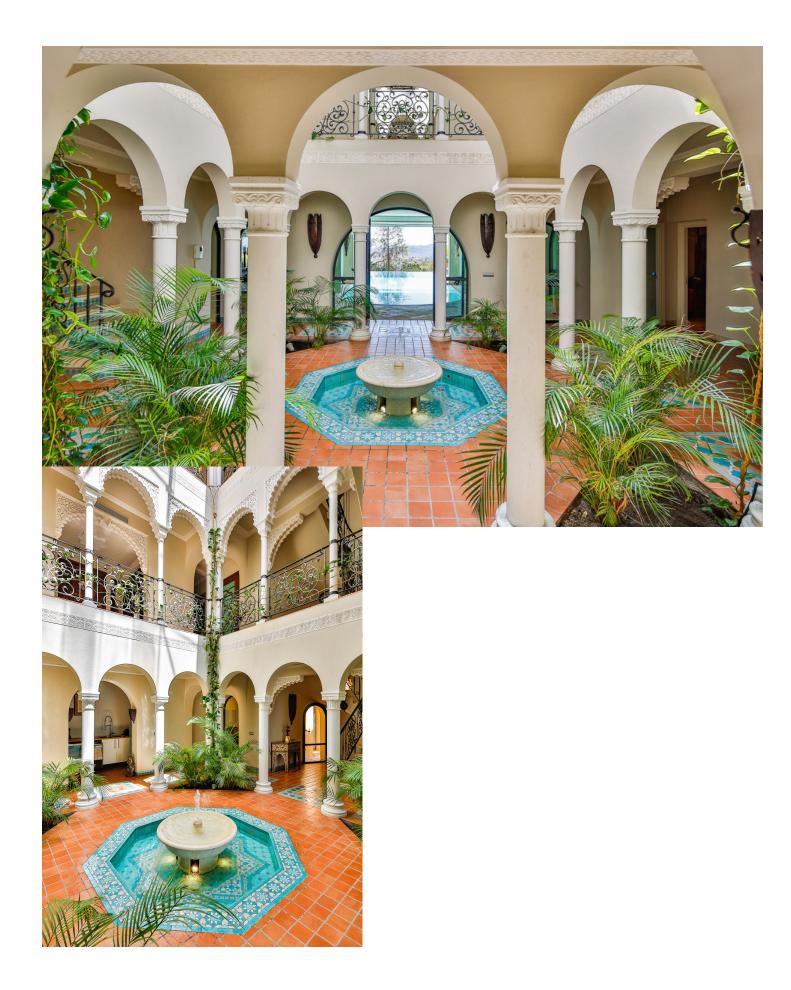

## Benahavís House Community: 3,312 EUR / year IBI: 4,941 EUR / year Rubbish: 18 EUR / year 7 7 7 1022 m2 5082 m2

Have you ever wanted to live in a Moorish palace? This dream luxury villa situated in an elevated plot offering uninterrupted views over the golf course all the way to the Mediterranean Sea, Atlas Mountains and Gibraltar. This spacious villa blends Alhambra Moorish architecture (using the same craftsmen who restored the prestigious Hotel Alhambra Palace) with traditional and modern style in a truly individual way. It is built over four floors around a central atrium with fountains and electronic skylight. The main entrance to the property is located at ground level, which comprises a large fully fitted kitchen with informal dining area and connected to the formal dining area, outside covered terrace with built-in barbeque offering beautiful area to alfresco dining, cozy room to the side of the Kitchen which can be used as an informal TV room, guest cloakroom, large vaulted lounge complete with working fireplace and floor to ceiling sliding steel doors giving direct access to the open terrace, on the side of the living room is a library. The first floor distributes in 5 large double bedrooms all with en-suite bathrooms, each bedroom has its own large terrace with unrestricted views. The lower ground floor comprises; large indoor outdoor heated infinity pool, which has electrically operated solar panel on the pool effortlessly, retracts at the touch of a button, gymnasium, separate changing room for the pool and gymnasium, cinema room, games room, laundry room, and two completely separate apartments. Finally, a solarium with spectacular 360-degree views over the golf course, of the surrounding mountains and countryside and the coats of Spain and Africa a covered kitchenette, dining area, covered and uncovered leisure areas. There is a lift from the lower level to every floor including solarium. A truly unique property.