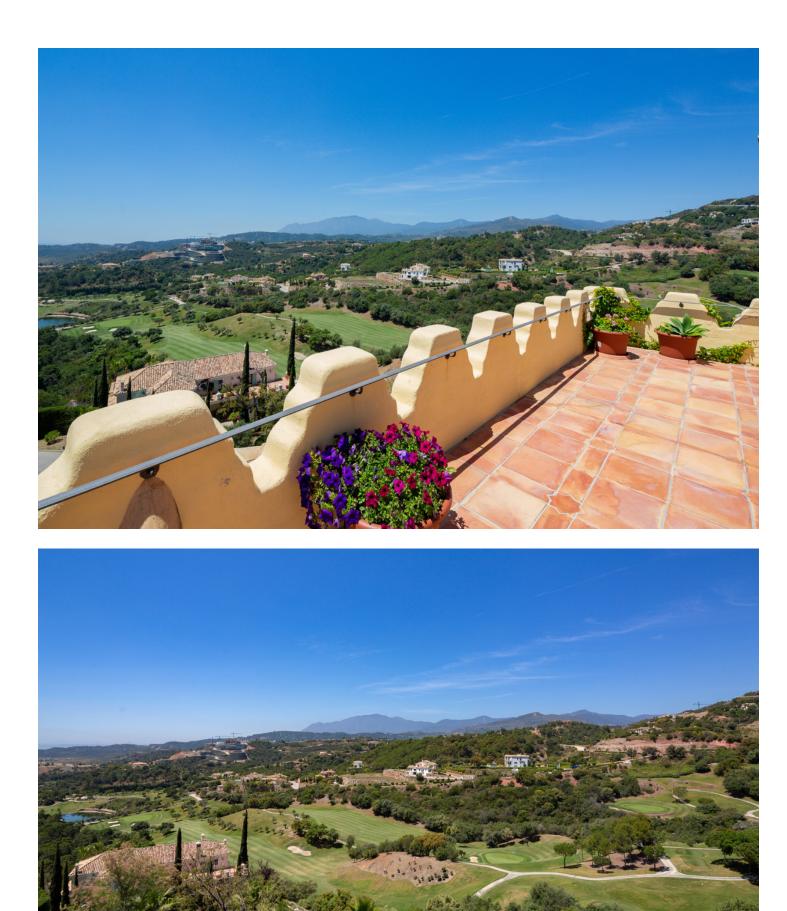

## Benahavís House Community: 3,312 EUR / year IBI: 4,941 EUR / year Rubbish: 18 EUR / year 7 7 7 1022 m2 5082 m2

Have you ever wanted to live in a Moorish palace? This dream luxury villa situated in an elevated plot offering uninterrupted views over the golf course all the way to the Mediterranean Sea, Atlas Mountains and Gibraltar. This spacious villa blends Alhambra Moorish architecture (using the same craftsmen who restored the prestigious Hotel Alhambra Palace) with traditional and modern style in a truly individual way. It is built over four floors around a central atrium with fountains and electronic skylight. The main entrance to the property is located at ground level, which comprises a large fully fitted kitchen with informal dining area and connected to the formal dining area, outside covered terrace with built-in barbeque offering beautiful area to alfresco dining, cozy room to the side of the Kitchen which can be used as an informal TV room, guest cloakroom, large vaulted lounge complete with working fireplace and floor to ceiling sliding steel doors giving direct access to the open terrace, on the side of the living room is a library. The first floor distributes in 5 large double bedrooms all with en-suite bathrooms, each bedroom has its own large terrace with unrestricted views. The lower ground floor comprises; large indoor outdoor heated infinity pool, which has electrically operated solar panel on the pool effortlessly, retracts at the touch of a button, gymnasium, separate changing room for the pool and gymnasium, cinema room, games room, laundry room, and two completely separate apartments. Finally, a solarium with spectacular 360-degree views over the golf course, of the surrounding mountains and countryside and the coats of Spain and Africa a covered kitchenette, dining area, covered and uncovered leisure areas. There is a lift from the lower level to every floor including solarium. A truly unique property.