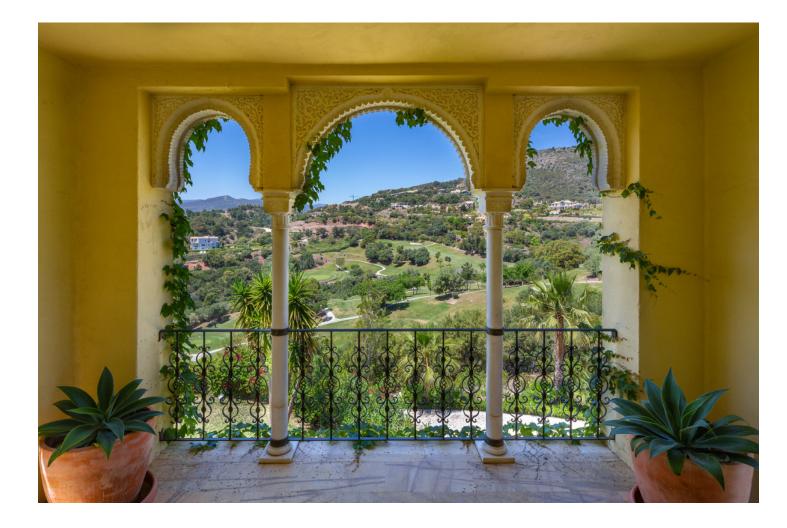

## Benahavís House Community: 3,312 EUR / year IBI: 4,941 EUR / year Rubbish: 18 EUR / year 7 7 7 1022 m2 5082 m2

Have you ever wanted to live in a Moorish palace? This dream luxury villa situated in an elevated plot offering uninterrupted views over the golf course all the way to the Mediterranean Sea, Atlas Mountains and Gibraltar. This spacious villa blends Alhambra Moorish architecture (using the same craftsmen who restored the prestigious Hotel Alhambra Palace) with traditional and modern style in a truly individual way. It is built over four floors around a central atrium with fountains and electronic skylight. The main entrance to the property is located at ground level, which comprises a large fully fitted kitchen with informal dining area and connected to the formal dining area, outside covered terrace with built-in barbeque offering beautiful area to alfresco dining, cozy room to the side of the Kitchen which can be used as an informal TV room, guest cloakroom, large vaulted lounge complete with working fireplace and floor to ceiling sliding steel doors giving direct access to the open terrace, on the side of the living room is a library. The first floor distributes in 5 large double bedrooms all with en-suite bathrooms, each bedroom has its own large terrace with unrestricted views. The lower ground floor comprises; large indoor outdoor heated infinity pool, which has electrically operated solar panel on the pool effortlessly, retracts at the touch of a button, gymnasium, separate changing room for the pool and gymnasium, cinema room, games room, laundry room, and two completely separate apartments. Finally, a solarium with spectacular 360-degree views over the golf course, of the surrounding mountains and countryside and the coats of Spain and Africa a covered kitchenette, dining area, covered and uncovered leisure areas. There is a lift from the lower level to every floor including solarium. A truly unique property.