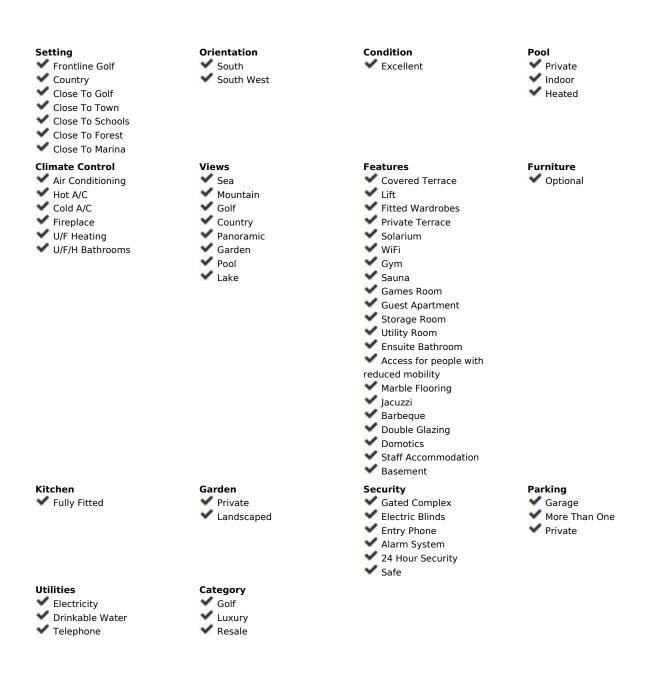

## Benahavís House Community: 3,312 EUR / year IBI: 4,941 EUR / year Rubbish: 18 EUR / year 7 7 7 1022 m2 5082 m2

Have you ever wanted to live in a Moorish palace? This dream luxury villa situated in an elevated plot offering uninterrupted views over the golf course all the way to the Mediterranean Sea, Atlas Mountains and Gibraltar. This spacious villa blends Alhambra Moorish architecture (using the same craftsmen who restored the prestigious Hotel Alhambra Palace) with traditional and modern style in a truly individual way. It is built over four floors around a central atrium with fountains and electronic skylight. The main entrance to the property is located at ground level, which comprises a large fully fitted kitchen with informal dining area and connected to the formal dining area, outside covered terrace with built-in barbeque offering beautiful area to alfresco dining, cozy room to the side of the Kitchen which can be used as an informal TV room, guest cloakroom, large vaulted lounge complete with working fireplace and floor to ceiling sliding steel doors giving direct access to the open terrace, on the side of the living room is a library. The first floor distributes in 5 large double bedrooms all with en-suite bathrooms, each bedroom has its own large terrace with unrestricted views. The lower ground floor comprises; large indoor outdoor heated infinity pool, which has electrically operated solar panel on the pool effortlessly, retracts at the touch of a button, gymnasium, separate changing room for the pool and gymnasium, cinema room, games room, laundry room, and two completely separate apartments. Finally, a solarium with spectacular 360-degree views over the golf course, of the surrounding mountains and countryside and the coats of Spain and Africa a covered kitchenette, dining area, covered and uncovered leisure areas. There is a lift from the lower level to every floor including solarium. A truly unique property.