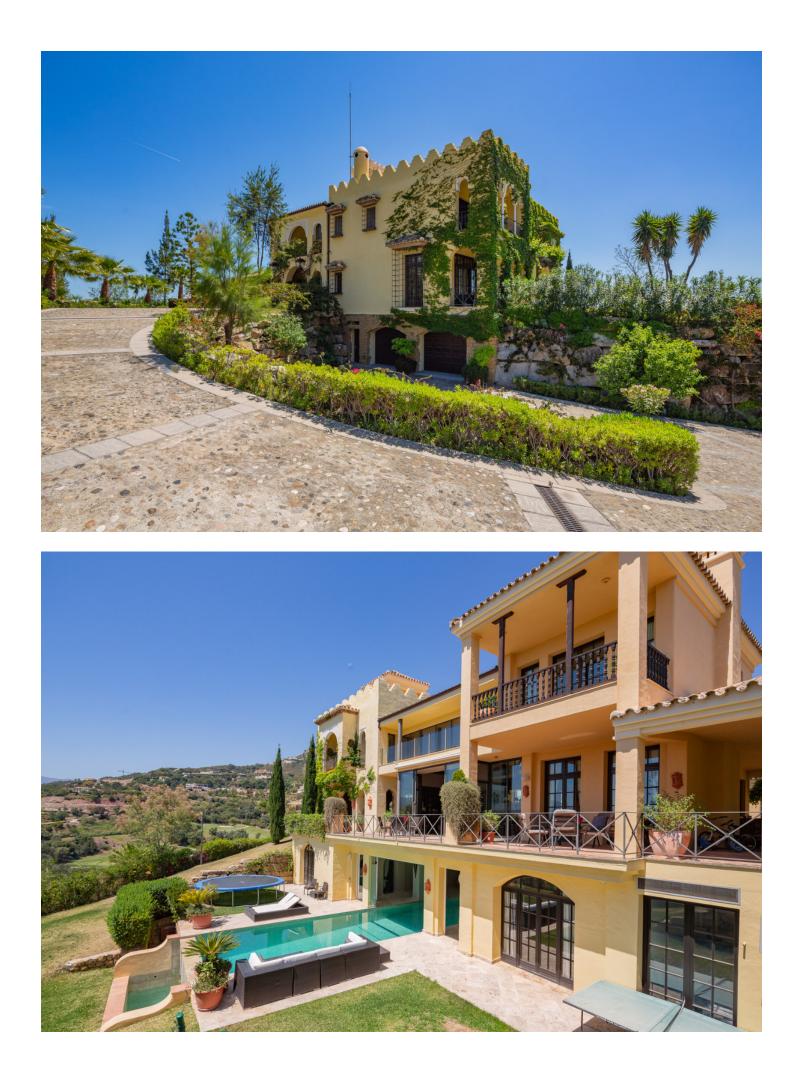

## Benahavís House Community: 3,312 EUR / year IBI: 4,941 EUR / year Rubbish: 18 EUR / year 7 7 7 1022 m2 5082 m2

Have you ever wanted to live in a Moorish palace? This dream luxury villa situated in an elevated plot offering uninterrupted views over the golf course all the way to the Mediterranean Sea, Atlas Mountains and Gibraltar. This spacious villa blends Alhambra Moorish architecture (using the same craftsmen who restored the prestigious Hotel Alhambra Palace) with traditional and modern style in a truly individual way. It is built over four floors around a central atrium with fountains and electronic skylight. The main entrance to the property is located at ground level, which comprises a large fully fitted kitchen with informal dining area and connected to the formal dining area, outside covered terrace with built-in barbeque offering beautiful area to alfresco dining, cozy room to the side of the Kitchen which can be used as an informal TV room, guest cloakroom, large vaulted lounge complete with working fireplace and floor to ceiling sliding steel doors giving direct access to the open terrace, on the side of the living room is a library. The first floor distributes in 5 large double bedrooms all with en-suite bathrooms, each bedroom has its own large terrace with unrestricted views. The lower ground floor comprises; large indoor outdoor heated infinity pool, which has electrically operated solar panel on the pool effortlessly, retracts at the touch of a button, gymnasium, separate changing room for the pool and gymnasium, cinema room, games room, laundry room, and two completely separate apartments. Finally, a solarium with spectacular 360-degree views over the golf course, of the surrounding mountains and countryside and the coats of Spain and Africa a covered kitchenette, dining area, covered and uncovered leisure areas. There is a lift from the lower level to every floor including solarium. A truly unique property.