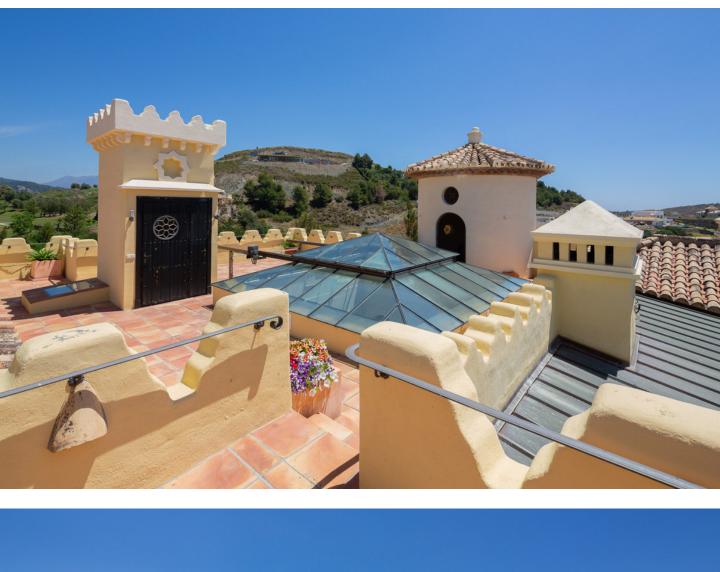

## Benahavís House Community: 3,312 EUR / year IBI: 4,941 EUR / year Rubbish: 18 EUR / year 7 7 7 1022 m2 5082 m2

Have you ever wanted to live in a Moorish palace? This dream luxury villa situated in an elevated plot offering uninterrupted views over the golf course all the way to the Mediterranean Sea, Atlas Mountains and Gibraltar. This spacious villa blends Alhambra Moorish architecture (using the same craftsmen who restored the prestigious Hotel Alhambra Palace) with traditional and modern style in a truly individual way. It is built over four floors around a central atrium with fountains and electronic skylight. The main entrance to the property is located at ground level, which comprises a large fully fitted kitchen with informal dining area and connected to the formal dining area, outside covered terrace with built-in barbeque offering beautiful area to alfresco dining, cozy room to the side of the Kitchen which can be used as an informal TV room, guest cloakroom, large vaulted lounge complete with working fireplace and floor to ceiling sliding steel doors giving direct access to the open terrace, on the side of the living room is a library. The first floor distributes in 5 large double bedrooms all with en-suite bathrooms, each bedroom has its own large terrace with unrestricted views. The lower ground floor comprises; large indoor outdoor heated infinity pool, which has electrically operated solar panel on the pool effortlessly, retracts at the touch of a button, gymnasium, separate changing room for the pool and gymnasium, cinema room, games room, laundry room, and two completely separate apartments. Finally, a solarium with spectacular 360-degree views over the golf course, of the surrounding mountains and countryside and the coats of Spain and Africa a covered kitchenette, dining area, covered and uncovered leisure areas. There is a lift from the lower level to every floor including solarium. A truly unique property.