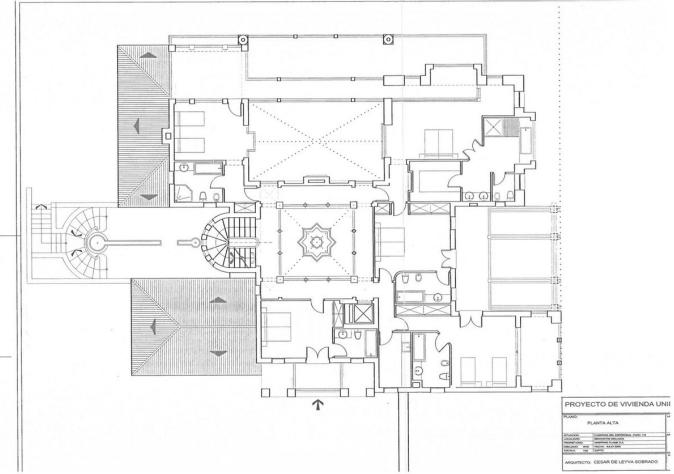

## Benahavís House Community: 3,312 EUR / year IBI: 4,941 EUR / year Rubbish: 18 EUR / year 7 7 7 1022 m2 5082 m2

Have you ever wanted to live in a Moorish palace? This dream luxury villa situated in an elevated plot offering uninterrupted views over the golf course all the way to the Mediterranean Sea, Atlas Mountains and Gibraltar. This spacious villa blends Alhambra Moorish architecture (using the same craftsmen who restored the prestigious Hotel Alhambra Palace) with traditional and modern style in a truly individual way. It is built over four floors around a central atrium with fountains and electronic skylight. The main entrance to the property is located at ground level, which comprises a large fully fitted kitchen with informal dining area and connected to the formal dining area, outside covered terrace with built-in barbeque offering beautiful area to alfresco dining, cozy room to the side of the Kitchen which can be used as an informal TV room, guest cloakroom, large vaulted lounge complete with working fireplace and floor to ceiling sliding steel doors giving direct access to the open terrace, on the side of the living room is a library. The first floor distributes in 5 large double bedrooms all with en-suite bathrooms, each bedroom has its own large terrace with unrestricted views. The lower ground floor comprises; large indoor outdoor heated infinity pool, which has electrically operated solar panel on the pool effortlessly, retracts at the touch of a button, gymnasium, separate changing room for the pool and gymnasium, cinema room, games room, laundry room, and two completely separate apartments. Finally, a solarium with spectacular 360-degree views over the golf course, of the surrounding mountains and countryside and the coats of Spain and Africa a covered kitchenette, dining area, covered and uncovered leisure areas. There is a lift from the lower level to every floor including solarium. A truly unique property.