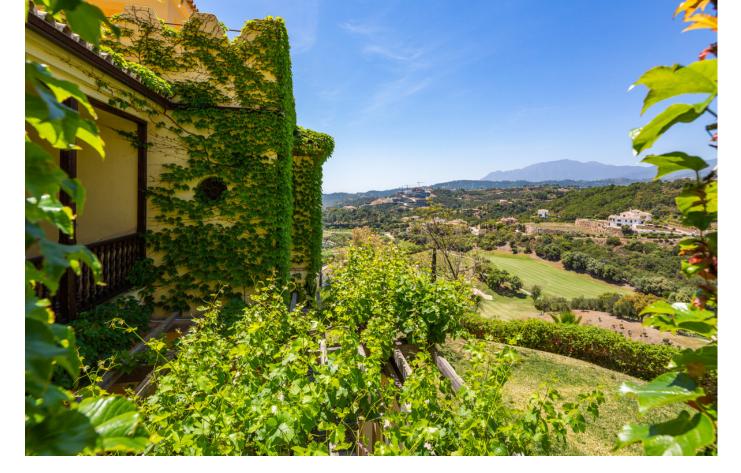

## Benahavís House Community: 3,312 EUR / year IBI: 4,941 EUR / year Rubbish: 18 EUR / year 7 7 7 1022 m2 5082 m2

Have you ever wanted to live in a Moorish palace? This dream luxury villa situated in an elevated plot offering uninterrupted views over the golf course all the way to the Mediterranean Sea, Atlas Mountains and Gibraltar. This spacious villa blends Alhambra Moorish architecture (using the same craftsmen who restored the prestigious Hotel Alhambra Palace) with traditional and modern style in a truly individual way. It is built over four floors around a central atrium with fountains and electronic skylight. The main entrance to the property is located at ground level, which comprises a large fully fitted kitchen with informal dining area and connected to the formal dining area, outside covered terrace with built-in barbeque offering beautiful area to alfresco dining, cozy room to the side of the Kitchen which can be used as an informal TV room, guest cloakroom, large vaulted lounge complete with working fireplace and floor to ceiling sliding steel doors giving direct access to the open terrace, on the side of the living room is a library. The first floor distributes in 5 large double bedrooms all with en-suite bathrooms, each bedroom has its own large terrace with unrestricted views. The lower ground floor comprises; large indoor outdoor heated infinity pool, which has electrically operated solar panel on the pool effortlessly, retracts at the touch of a button, gymnasium, separate changing room for the pool and gymnasium, cinema room, games room, laundry room, and two completely separate apartments. Finally, a solarium with spectacular 360-degree views over the golf course, of the surrounding mountains and countryside and the coats of Spain and Africa a covered kitchenette, dining area, covered and uncovered leisure areas. There is a lift from the lower level to every floor including solarium. A truly unique property.