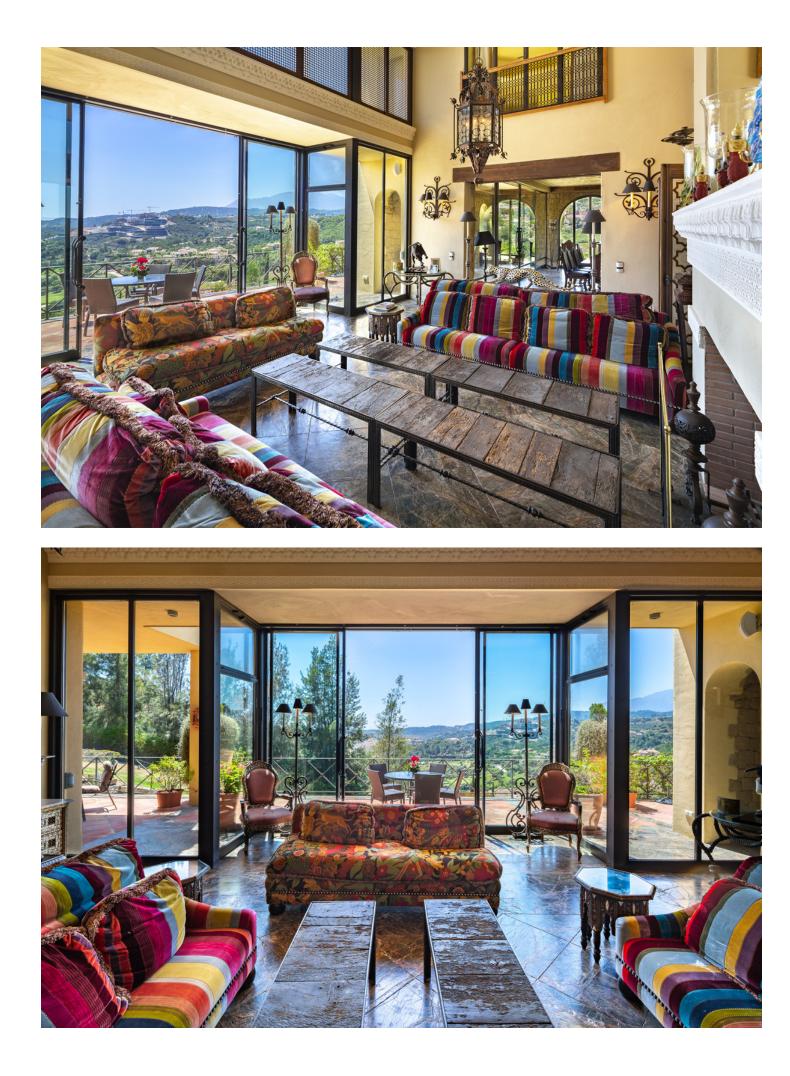

## Benahavís House Community: 3,312 EUR / year IBI: 4,941 EUR / year Rubbish: 18 EUR / year 7 7 7 1022 m2 5082 m2

Have you ever wanted to live in a Moorish palace? This dream luxury villa situated in an elevated plot offering uninterrupted views over the golf course all the way to the Mediterranean Sea, Atlas Mountains and Gibraltar. This spacious villa blends Alhambra Moorish architecture (using the same craftsmen who restored the prestigious Hotel Alhambra Palace) with traditional and modern style in a truly individual way. It is built over four floors around a central atrium with fountains and electronic skylight. The main entrance to the property is located at ground level, which comprises a large fully fitted kitchen with informal dining area and connected to the formal dining area, outside covered terrace with built-in barbeque offering beautiful area to alfresco dining, cozy room to the side of the Kitchen which can be used as an informal TV room, guest cloakroom, large vaulted lounge complete with working fireplace and floor to ceiling sliding steel doors giving direct access to the open terrace, on the side of the living room is a library. The first floor distributes in 5 large double bedrooms all with en-suite bathrooms, each bedroom has its own large terrace with unrestricted views. The lower ground floor comprises; large indoor outdoor heated infinity pool, which has electrically operated solar panel on the pool effortlessly, retracts at the touch of a button, gymnasium, separate changing room for the pool and gymnasium, cinema room, games room, laundry room, and two completely separate apartments. Finally, a solarium with spectacular 360-degree views over the golf course, of the surrounding mountains and countryside and the coats of Spain and Africa a covered kitchenette, dining area, covered and uncovered leisure areas. There is a lift from the lower level to every floor including solarium. A truly unique property.