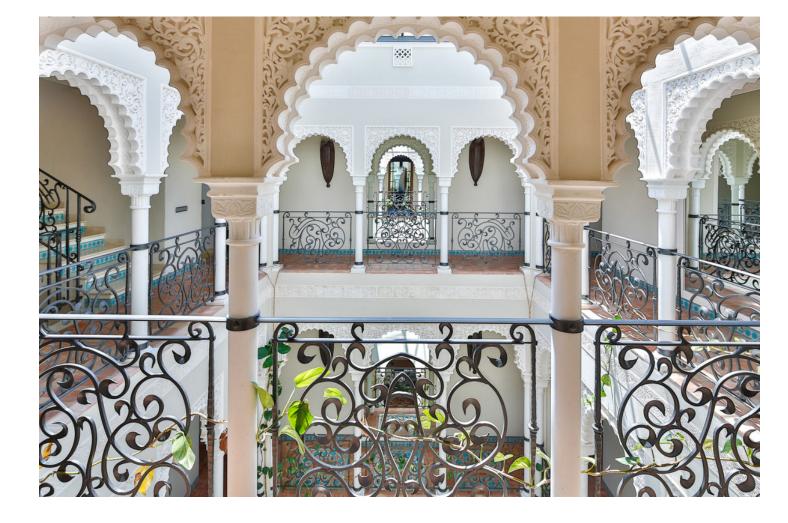

## Benahavís House Community: 3,312 EUR / year IBI: 4,941 EUR / year Rubbish: 18 EUR / year 7 7 7 1022 m2 5082 m2

Have you ever wanted to live in a Moorish palace? This dream luxury villa situated in an elevated plot offering uninterrupted views over the golf course all the way to the Mediterranean Sea, Atlas Mountains and Gibraltar. This spacious villa blends Alhambra Moorish architecture (using the same craftsmen who restored the prestigious Hotel Alhambra Palace) with traditional and modern style in a truly individual way. It is built over four floors around a central atrium with fountains and electronic skylight. The main entrance to the property is located at ground level, which comprises a large fully fitted kitchen with informal dining area and connected to the formal dining area, outside covered terrace with built-in barbeque offering beautiful area to alfresco dining, cozy room to the side of the Kitchen which can be used as an informal TV room, guest cloakroom, large vaulted lounge complete with working fireplace and floor to ceiling sliding steel doors giving direct access to the open terrace, on the side of the living room is a library. The first floor distributes in 5 large double bedrooms all with en-suite bathrooms, each bedroom has its own large terrace with unrestricted views. The lower ground floor comprises; large indoor outdoor heated infinity pool, which has electrically operated solar panel on the pool effortlessly, retracts at the touch of a button, gymnasium, separate changing room for the pool and gymnasium, cinema room, games room, laundry room, and two completely separate apartments. Finally, a solarium with spectacular 360-degree views over the golf course, of the surrounding mountains and countryside and the coats of Spain and Africa a covered kitchenette, dining area, covered and uncovered leisure areas. There is a lift from the lower level to every floor including solarium. A truly unique property.