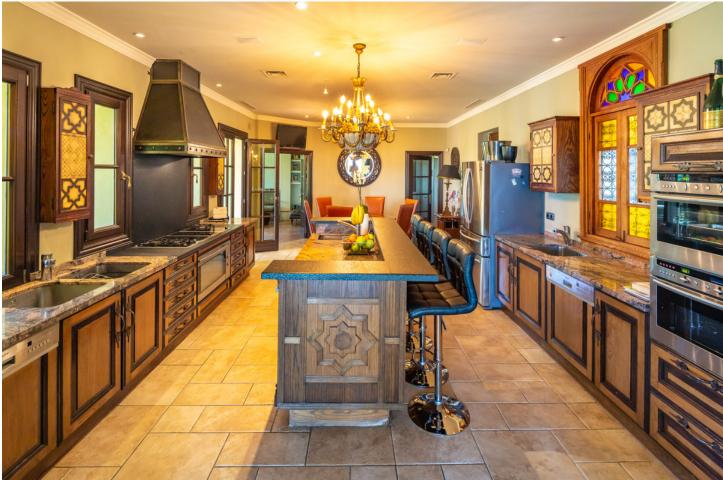

## Benahavís House Community: 3,312 EUR / year IBI: 4,941 EUR / year Rubbish: 18 EUR / year 7 7 7 1022 m2 5082 m2

Have you ever wanted to live in a Moorish palace? This dream luxury villa situated in an elevated plot offering uninterrupted views over the golf course all the way to the Mediterranean Sea, Atlas Mountains and Gibraltar. This spacious villa blends Alhambra Moorish architecture (using the same craftsmen who restored the prestigious Hotel Alhambra Palace) with traditional and modern style in a truly individual way. It is built over four floors around a central atrium with fountains and electronic skylight. The main entrance to the property is located at ground level, which comprises a large fully fitted kitchen with informal dining area and connected to the formal dining area, outside covered terrace with built-in barbeque offering beautiful area to alfresco dining, cozy room to the side of the Kitchen which can be used as an informal TV room, guest cloakroom, large vaulted lounge complete with working fireplace and floor to ceiling sliding steel doors giving direct access to the open terrace, on the side of the living room is a library. The first floor distributes in 5 large double bedrooms all with en-suite bathrooms, each bedroom has its own large terrace with unrestricted views. The lower ground floor comprises; large indoor outdoor heated infinity pool, which has electrically operated solar panel on the pool effortlessly, retracts at the touch of a button, gymnasium, separate changing room for the pool and gymnasium, cinema room, games room, laundry room, and two completely separate apartments. Finally, a solarium with spectacular 360-degree views over the golf course, of the surrounding mountains and countryside and the coats of Spain and Africa a covered kitchenette, dining area, covered and uncovered leisure areas. There is a lift from the lower level to every floor including solarium. A truly unique property.