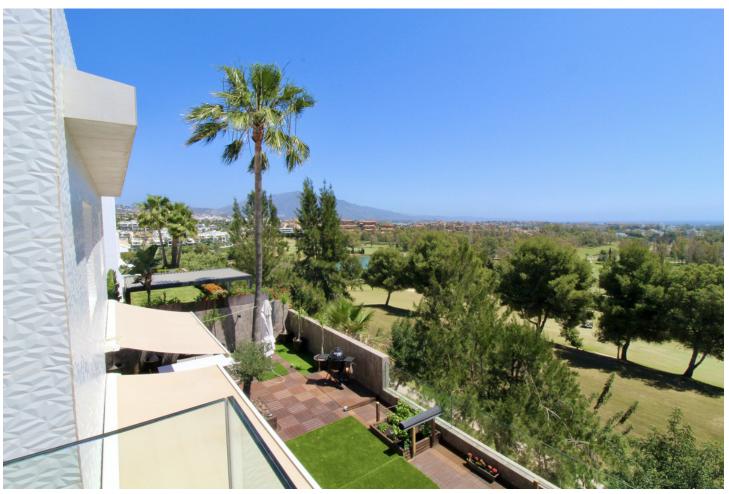

## Sales - House - Benahavís 1.750.000€

Benahavís House

Community: 732 EUR / year IBI: 700 EUR / year Rubbish: 18 EUR / year

4

4

372 m2

626 m2

Mediterranean style villa on the frontline golf course of Atalaya with fantastic sea views and views to Gibraltar. 626m2 plot at one level, splendid garden, private pool and whirlpool. From the main entrance you get to an elegant living room with fireplace and separate dining room, both with access to the covered terrace. The large modern kitchen has room for a breakfast area. On the first floor is the master bedroom with access to the large terrace from which you have wonderful views. There are two more bedrooms on the same floor. There are hardwood floors on the first floor, the rest is marble floor, underfloor heating. There is a parking for 2 cars and a seperate one bedroom apartment. Villa for sale in Benahavis - Costa del Sol - Andalucia - Spain.

| Setting Frontline Golf                                                 | Orientation South               | <b>Condition</b> Excellent                                                            | <b>Pool</b> Private   |
|------------------------------------------------------------------------|---------------------------------|---------------------------------------------------------------------------------------|-----------------------|
| Climate Control Air Conditioning Fireplace U/F Heating U/F/H Bathrooms | <b>Views</b> Sea Golf Panoramic | Features Covered Terrace Fitted Wardrobes Satellite TV Marble Flooring Double Glazing | Furniture    Optional |
| Kitchen Fully Fitted                                                   | <b>Garden</b> Private           | <b>Parking</b> Private                                                                | Category<br>Luxury    |