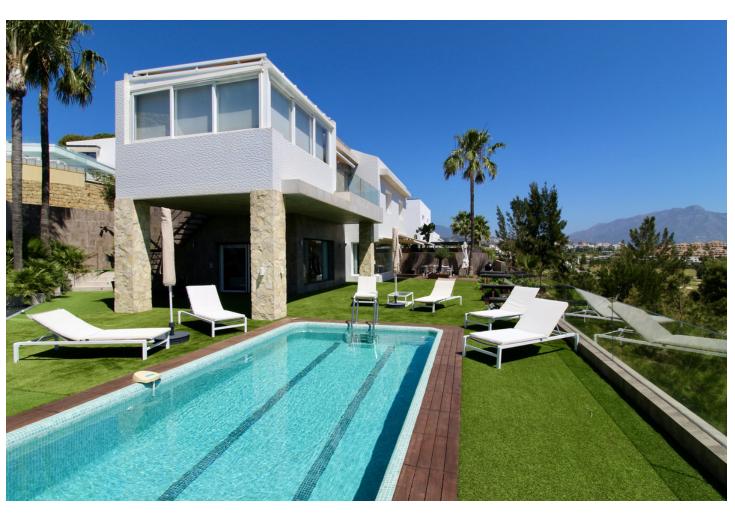

## Sales - House - Benahavís 1.750.000€

Benahavís House

Community: 732 EUR / year IBI: 700 EUR / year Rubbish: 18 EUR / year

4

4

372 m2

626 m2

Mediterranean style villa on the frontline golf course of Atalaya with fantastic sea views and views to Gibraltar. 626m2 plot at one level, splendid garden, private pool and whirlpool. From the main entrance you get to an elegant living room with fireplace and separate dining room, both with access to the covered terrace. The large modern kitchen has room for a breakfast area. On the first floor is the master bedroom with access to the large terrace from which you have wonderful views. There are two more bedrooms on the same floor. There are hardwood floors on the first floor, the rest is marble floor, underfloor heating. There is a parking for 2 cars and a seperate one bedroom apartment. Villa for sale in Benahavis - Costa del Sol - Andalucia - Spain.