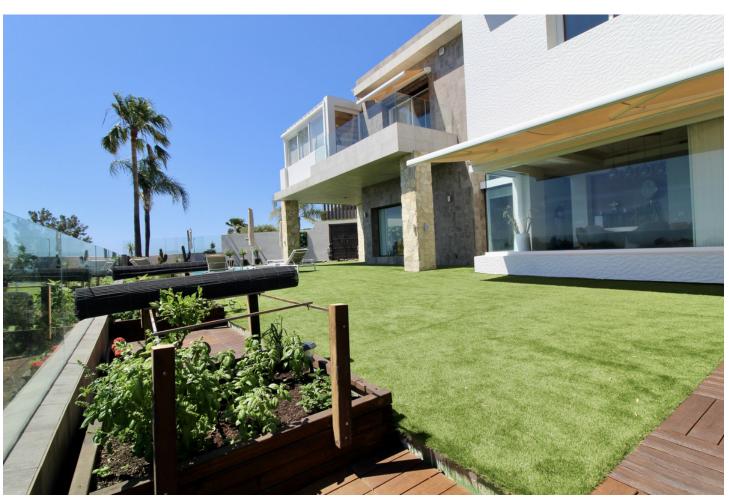

## Sales - House - Benahavís 1.750.000€

Benahavís House

Community: 732 EUR / year IBI: 700 EUR / year Rubbish: 18 EUR / year

4

4

372 m2

626 m2

Mediterranean style villa on the frontline golf course of Atalaya with fantastic sea views and views to Gibraltar. 626m2 plot at one level, splendid garden, private pool and whirlpool. From the main entrance you get to an elegant living room with fireplace and separate dining room, both with access to the covered terrace. The large modern kitchen has room for a breakfast area. On the first floor is the master bedroom with access to the large terrace from which you have wonderful views. There are two more bedrooms on the same floor. There are hardwood floors on the first floor, the rest is marble floor, underfloor heating. There is a parking for 2 cars and a seperate one bedroom apartment. Villa for sale in Benahavis - Costa del Sol - Andalucia - Spain.