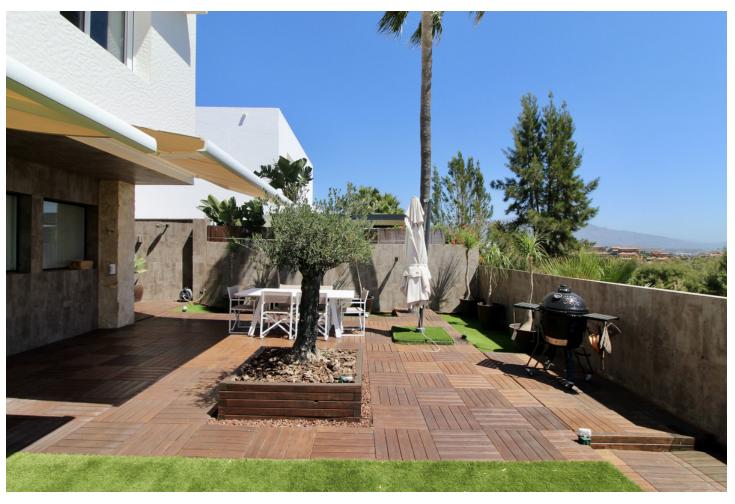

## Sales - House - Benahavís 1.750.000€

Benahavís House

Community: 732 EUR / year IBI: 700 EUR / year Rubbish: 18 EUR / year

4

4

372 m2

626 m2

Mediterranean style villa on the frontline golf course of Atalaya with fantastic sea views and views to Gibraltar. 626m2 plot at one level, splendid garden, private pool and whirlpool. From the main entrance you get to an elegant living room with fireplace and separate dining room, both with access to the covered terrace. The large modern kitchen has room for a breakfast area. On the first floor is the master bedroom with access to the large terrace from which you have wonderful views. There are two more bedrooms on the same floor. There are hardwood floors on the first floor, the rest is marble floor, underfloor heating. There is a parking for 2 cars and a seperate one bedroom apartment. Villa for sale in Benahavis - Costa del Sol - Andalucia - Spain.