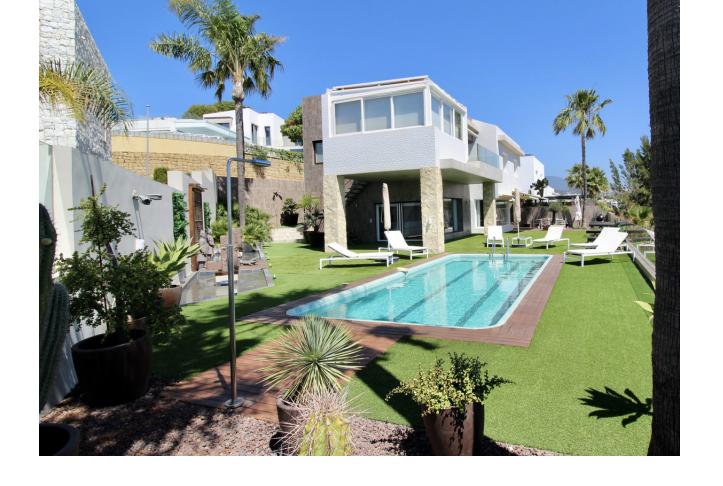

## Sales - House - Benahavís 1.750.000€

Benahavís House

Community: 732 EUR / year IBI: 700 EUR / year Rubbish: 18 EUR / year

4

4

372 m2

626 m2

Mediterranean style villa on the frontline golf course of Atalaya with fantastic sea views and views to Gibraltar. 626m2 plot at one level, splendid garden, private pool and whirlpool. From the main entrance you get to an elegant living room with fireplace and separate dining room, both with access to the covered terrace. The large modern kitchen has room for a breakfast area. On the first floor is the master bedroom with access to the large terrace from which you have wonderful views. There are two more bedrooms on the same floor. There are hardwood floors on the first floor, the rest is marble floor, underfloor heating. There is a parking for 2 cars and a seperate one bedroom apartment. Villa for sale in Benahavis - Costa del Sol - Andalucia - Spain.