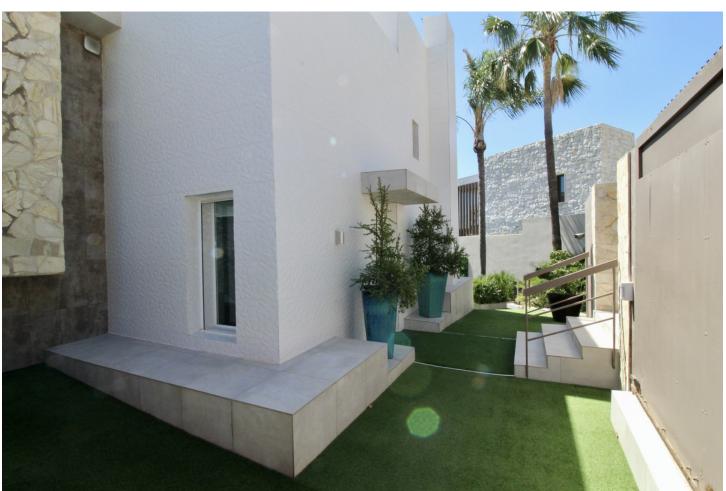

## Sales - House - Benahavís 1.750.000€

Benahavís House

Community: 732 EUR / year IBI: 700 EUR / year Rubbish: 18 EUR / year

4

4

372 m2

626 m2

Mediterranean style villa on the frontline golf course of Atalaya with fantastic sea views and views to Gibraltar. 626m2 plot at one level, splendid garden, private pool and whirlpool. From the main entrance you get to an elegant living room with fireplace and separate dining room, both with access to the covered terrace. The large modern kitchen has room for a breakfast area. On the first floor is the master bedroom with access to the large terrace from which you have wonderful views. There are two more bedrooms on the same floor. There are hardwood floors on the first floor, the rest is marble floor, underfloor heating. There is a parking for 2 cars and a seperate one bedroom apartment. Villa for sale in Benahavis - Costa del Sol - Andalucia - Spain.