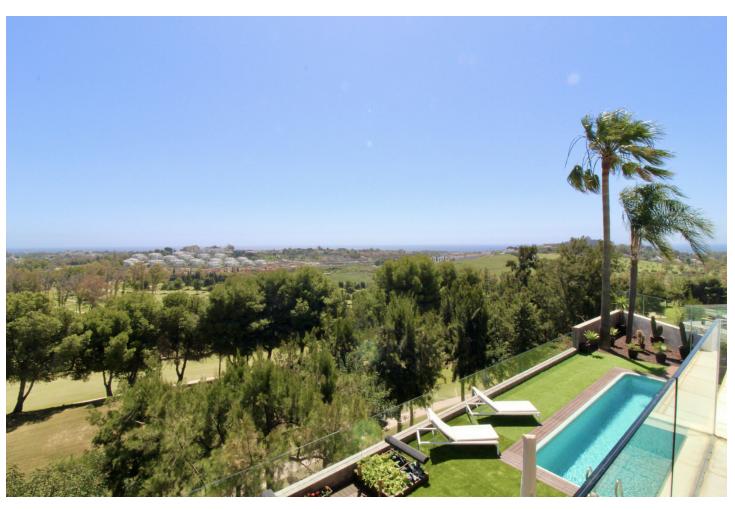

## Sales - House - Benahavís 1.750.000€

Benahavís House

Community: 732 EUR / year IBI: 700 EUR / year Rubbish: 18 EUR / year

4

4

372 m2

626 m2

Mediterranean style villa on the frontline golf course of Atalaya with fantastic sea views and views to Gibraltar. 626m2 plot at one level, splendid garden, private pool and whirlpool. From the main entrance you get to an elegant living room with fireplace and separate dining room, both with access to the covered terrace. The large modern kitchen has room for a breakfast area. On the first floor is the master bedroom with access to the large terrace from which you have wonderful views. There are two more bedrooms on the same floor. There are hardwood floors on the first floor, the rest is marble floor, underfloor heating. There is a parking for 2 cars and a seperate one bedroom apartment. Villa for sale in Benahavis - Costa del Sol - Andalucia - Spain.