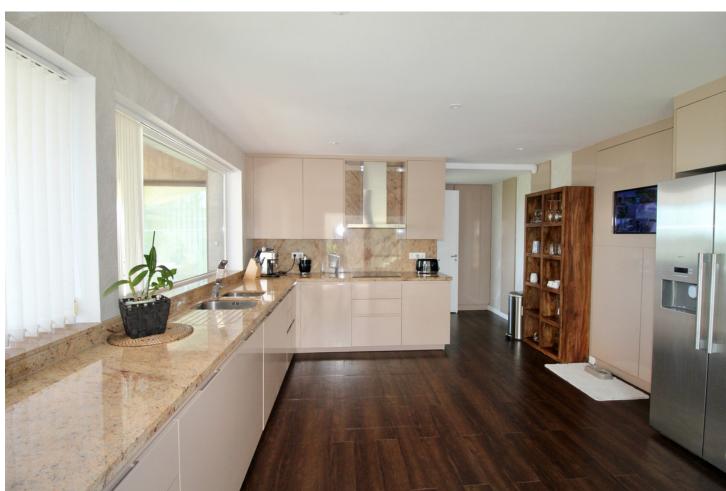

## Sales - House - Benahavís 1.750.000€

Benahavís House

Community: 732 EUR / year IBI: 700 EUR / year Rubbish: 18 EUR / year

4

4

372 m2

626 m2

Mediterranean style villa on the frontline golf course of Atalaya with fantastic sea views and views to Gibraltar. 626m2 plot at one level, splendid garden, private pool and whirlpool. From the main entrance you get to an elegant living room with fireplace and separate dining room, both with access to the covered terrace. The large modern kitchen has room for a breakfast area. On the first floor is the master bedroom with access to the large terrace from which you have wonderful views. There are two more bedrooms on the same floor. There are hardwood floors on the first floor, the rest is marble floor, underfloor heating. There is a parking for 2 cars and a seperate one bedroom apartment. Villa for sale in Benahavis - Costa del Sol - Andalucia - Spain.

| Setting Frontline Golf                                                 | Orientation South               | <b>Condition</b> Excellent                                                            | <b>Pool</b> Private   |
|------------------------------------------------------------------------|---------------------------------|---------------------------------------------------------------------------------------|-----------------------|
| Climate Control Air Conditioning Fireplace U/F Heating U/F/H Bathrooms | <b>Views</b> Sea Golf Panoramic | Features Covered Terrace Fitted Wardrobes Satellite TV Marble Flooring Double Glazing | Furniture    Optional |
| Kitchen Fully Fitted                                                   | <b>Garden</b> Private           | <b>Parking</b> Private                                                                | Category<br>Luxury    |