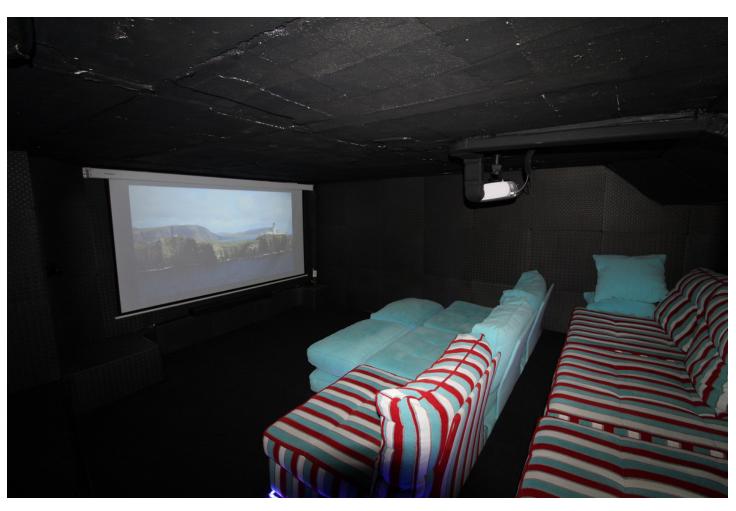

## Sales - House - Benahavís 1.750.000€

Benahavís House

Community: 732 EUR / year IBI: 700 EUR / year Rubbish: 18 EUR / year

4

4

372 m2

626 m2

Mediterranean style villa on the frontline golf course of Atalaya with fantastic sea views and views to Gibraltar. 626m2 plot at one level, splendid garden, private pool and whirlpool. From the main entrance you get to an elegant living room with fireplace and separate dining room, both with access to the covered terrace. The large modern kitchen has room for a breakfast area. On the first floor is the master bedroom with access to the large terrace from which you have wonderful views. There are two more bedrooms on the same floor. There are hardwood floors on the first floor, the rest is marble floor, underfloor heating. There is a parking for 2 cars and a seperate one bedroom apartment. Villa for sale in Benahavis - Costa del Sol - Andalucia - Spain.