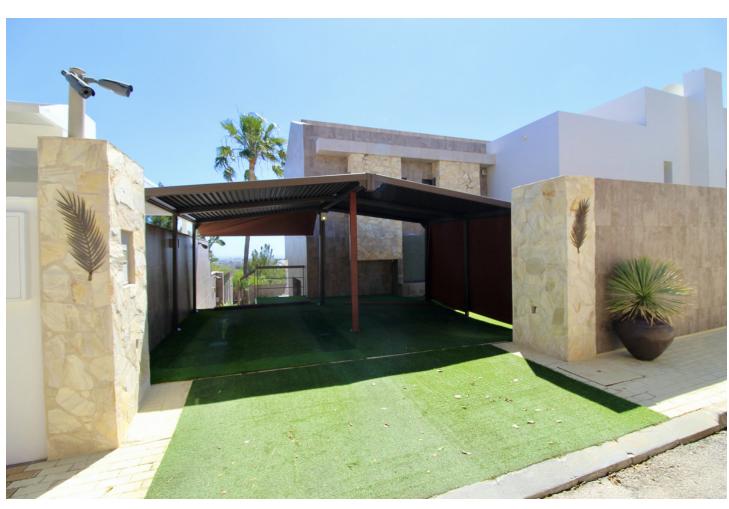

## Sales - House - Benahavís 1.750.000€

Benahavís House

Community: 732 EUR / year IBI: 700 EUR / year Rubbish: 18 EUR / year

4

4

372 m2

626 m2

Mediterranean style villa on the frontline golf course of Atalaya with fantastic sea views and views to Gibraltar. 626m2 plot at one level, splendid garden, private pool and whirlpool. From the main entrance you get to an elegant living room with fireplace and separate dining room, both with access to the covered terrace. The large modern kitchen has room for a breakfast area. On the first floor is the master bedroom with access to the large terrace from which you have wonderful views. There are two more bedrooms on the same floor. There are hardwood floors on the first floor, the rest is marble floor, underfloor heating. There is a parking for 2 cars and a seperate one bedroom apartment. Villa for sale in Benahavis - Costa del Sol - Andalucia - Spain.