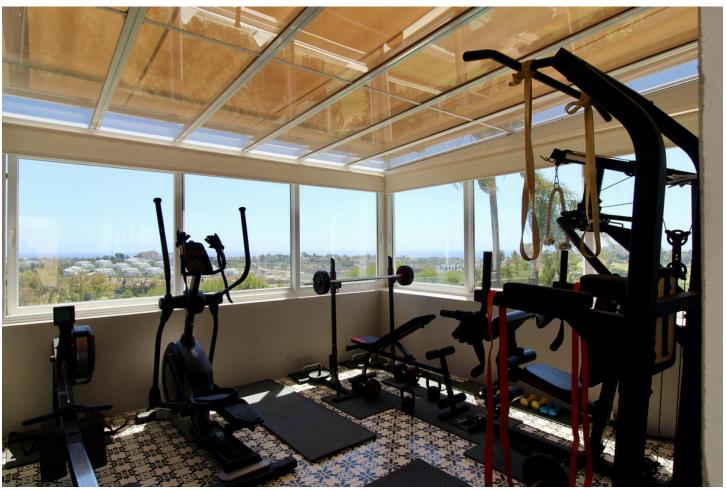

| Setting Frontline Golf                                                 | Orientation South               | <b>Condition</b> Excellent                                                            | <b>Pool</b> Private   |
|------------------------------------------------------------------------|---------------------------------|---------------------------------------------------------------------------------------|-----------------------|
| Climate Control Air Conditioning Fireplace U/F Heating U/F/H Bathrooms | <b>Views</b> Sea Golf Panoramic | Features Covered Terrace Fitted Wardrobes Satellite TV Marble Flooring Double Glazing | Furniture    Optional |
| Kitchen Fully Fitted                                                   | <b>Garden</b> Private           | <b>Parking</b> Private                                                                | Category<br>Luxury    |