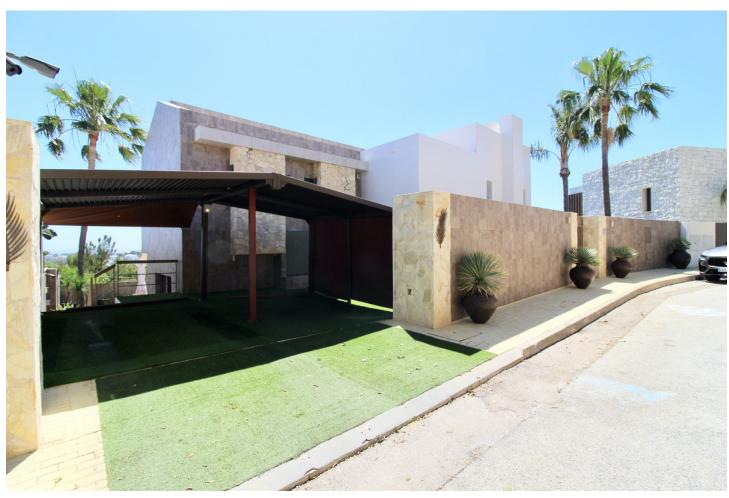

## Sales - House - Benahavís 1.750.000€

Benahavís House

Community: 732 EUR / year IBI: 700 EUR / year Rubbish: 18 EUR / year

4

4

372 m2

626 m2

Mediterranean style villa on the frontline golf course of Atalaya with fantastic sea views and views to Gibraltar. 626m2 plot at one level, splendid garden, private pool and whirlpool. From the main entrance you get to an elegant living room with fireplace and separate dining room, both with access to the covered terrace. The large modern kitchen has room for a breakfast area. On the first floor is the master bedroom with access to the large terrace from which you have wonderful views. There are two more bedrooms on the same floor. There are hardwood floors on the first floor, the rest is marble floor, underfloor heating. There is a parking for 2 cars and a seperate one bedroom apartment. Villa for sale in Benahavis - Costa del Sol - Andalucia - Spain.