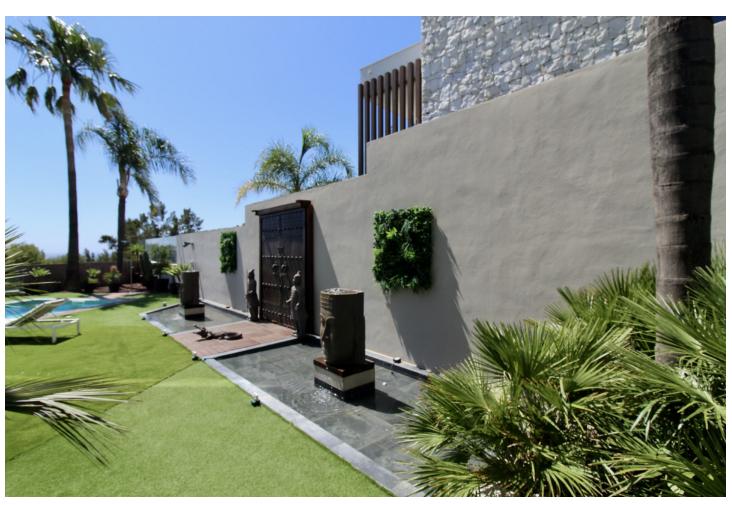

## Sales - House - Benahavís 1.750.000€

Benahavís House

Community: 732 EUR / year IBI: 700 EUR / year Rubbish: 18 EUR / year

4

4

372 m2

626 m2

Mediterranean style villa on the frontline golf course of Atalaya with fantastic sea views and views to Gibraltar. 626m2 plot at one level, splendid garden, private pool and whirlpool. From the main entrance you get to an elegant living room with fireplace and separate dining room, both with access to the covered terrace. The large modern kitchen has room for a breakfast area. On the first floor is the master bedroom with access to the large terrace from which you have wonderful views. There are two more bedrooms on the same floor. There are hardwood floors on the first floor, the rest is marble floor, underfloor heating. There is a parking for 2 cars and a seperate one bedroom apartment. Villa for sale in Benahavis - Costa del Sol - Andalucia - Spain.