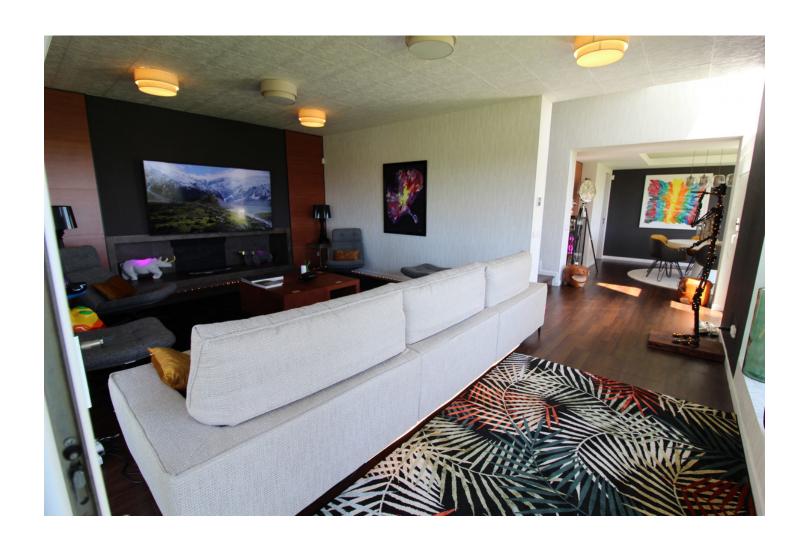

## Sales - House - Benahavís 1.750.000€

Benahavís House

Community: 732 EUR / year IBI: 700 EUR / year Rubbish: 18 EUR / year

4

4

372 m2

626 m2

Mediterranean style villa on the frontline golf course of Atalaya with fantastic sea views and views to Gibraltar. 626m2 plot at one level, splendid garden, private pool and whirlpool. From the main entrance you get to an elegant living room with fireplace and separate dining room, both with access to the covered terrace. The large modern kitchen has room for a breakfast area. On the first floor is the master bedroom with access to the large terrace from which you have wonderful views. There are two more bedrooms on the same floor. There are hardwood floors on the first floor, the rest is marble floor, underfloor heating. There is a parking for 2 cars and a seperate one bedroom apartment. Villa for sale in Benahavis - Costa del Sol - Andalucia - Spain.