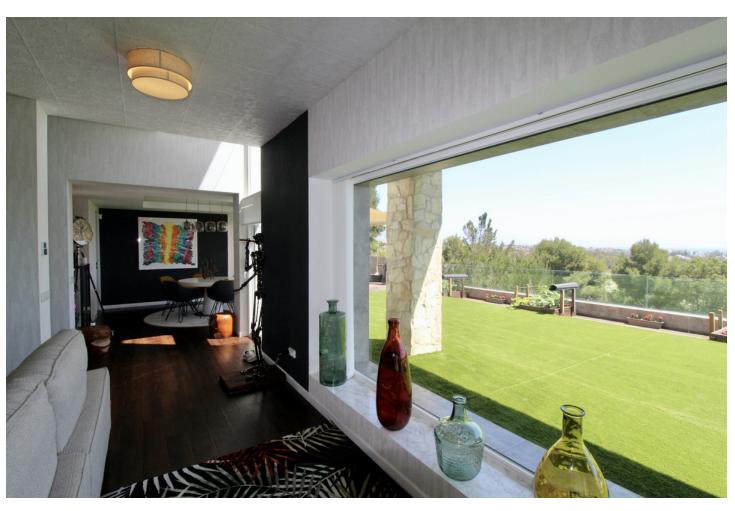

## Sales - House - Benahavís 1.750.000€

Benahavís House

Community: 732 EUR / year IBI: 700 EUR / year Rubbish: 18 EUR / year

4

4

372 m2

626 m2

Mediterranean style villa on the frontline golf course of Atalaya with fantastic sea views and views to Gibraltar. 626m2 plot at one level, splendid garden, private pool and whirlpool. From the main entrance you get to an elegant living room with fireplace and separate dining room, both with access to the covered terrace. The large modern kitchen has room for a breakfast area. On the first floor is the master bedroom with access to the large terrace from which you have wonderful views. There are two more bedrooms on the same floor. There are hardwood floors on the first floor, the rest is marble floor, underfloor heating. There is a parking for 2 cars and a seperate one bedroom apartment. Villa for sale in Benahavis - Costa del Sol - Andalucia - Spain.