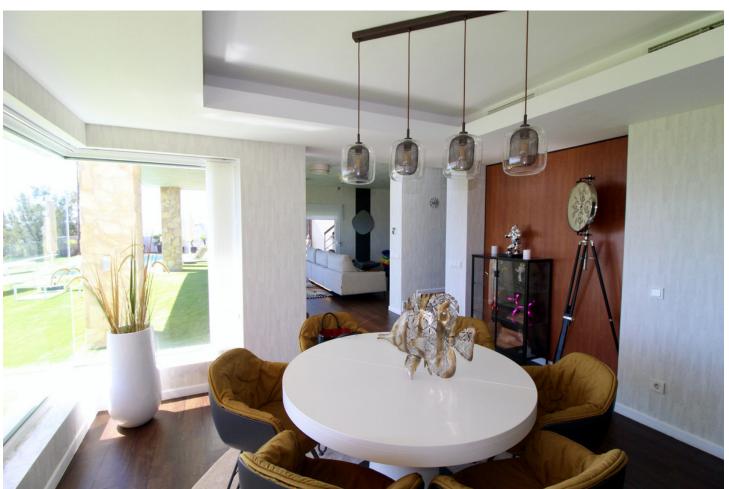

## Sales - House - Benahavís 1.750.000€

Benahavís House

Community: 732 EUR / year IBI: 700 EUR / year Rubbish: 18 EUR / year

4

4

372 m2

626 m2

Mediterranean style villa on the frontline golf course of Atalaya with fantastic sea views and views to Gibraltar. 626m2 plot at one level, splendid garden, private pool and whirlpool. From the main entrance you get to an elegant living room with fireplace and separate dining room, both with access to the covered terrace. The large modern kitchen has room for a breakfast area. On the first floor is the master bedroom with access to the large terrace from which you have wonderful views. There are two more bedrooms on the same floor. There are hardwood floors on the first floor, the rest is marble floor, underfloor heating. There is a parking for 2 cars and a seperate one bedroom apartment. Villa for sale in Benahavis - Costa del Sol - Andalucia - Spain.