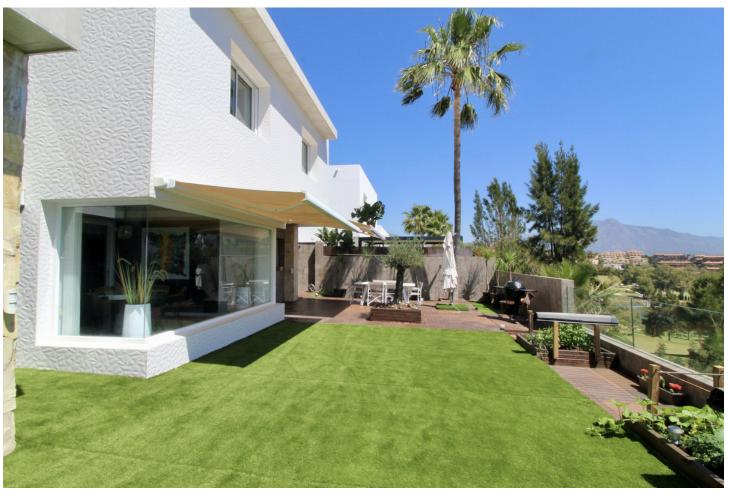

## Sales - House - Benahavís 1.750.000€

Benahavís House

Community: 732 EUR / year IBI: 700 EUR / year Rubbish: 18 EUR / year

4

4

372 m2

626 m2

Mediterranean style villa on the frontline golf course of Atalaya with fantastic sea views and views to Gibraltar. 626m2 plot at one level, splendid garden, private pool and whirlpool. From the main entrance you get to an elegant living room with fireplace and separate dining room, both with access to the covered terrace. The large modern kitchen has room for a breakfast area. On the first floor is the master bedroom with access to the large terrace from which you have wonderful views. There are two more bedrooms on the same floor. There are hardwood floors on the first floor, the rest is marble floor, underfloor heating. There is a parking for 2 cars and a seperate one bedroom apartment. Villa for sale in Benahavis - Costa del Sol - Andalucia - Spain.