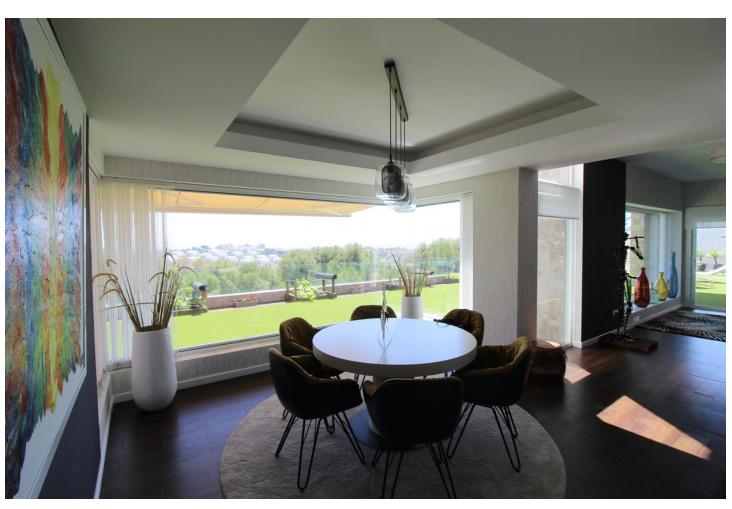

## Sales - House - Benahavís 1.750.000€

Benahavís House

Community: 732 EUR / year IBI: 700 EUR / year Rubbish: 18 EUR / year

4

4

372 m2

626 m2

Mediterranean style villa on the frontline golf course of Atalaya with fantastic sea views and views to Gibraltar. 626m2 plot at one level, splendid garden, private pool and whirlpool. From the main entrance you get to an elegant living room with fireplace and separate dining room, both with access to the covered terrace. The large modern kitchen has room for a breakfast area. On the first floor is the master bedroom with access to the large terrace from which you have wonderful views. There are two more bedrooms on the same floor. There are hardwood floors on the first floor, the rest is marble floor, underfloor heating. There is a parking for 2 cars and a seperate one bedroom apartment. Villa for sale in Benahavis - Costa del Sol - Andalucia - Spain.