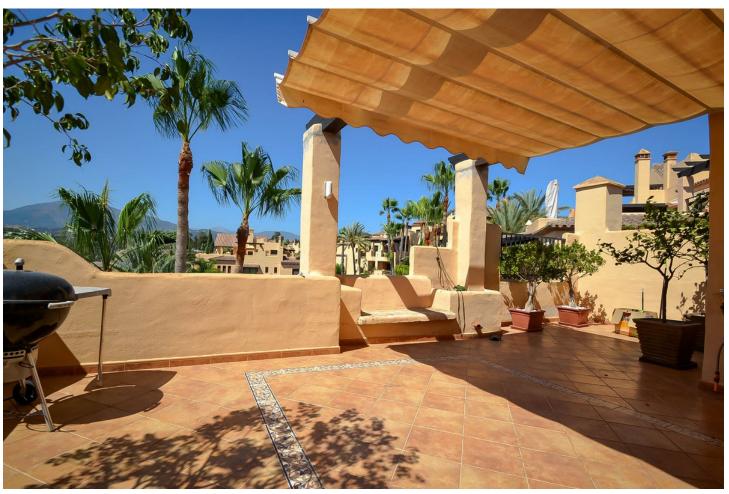

## Sales - Apartment - Atalaya 800.00€

Atalaya Apartment

Community: 5,520 EUR / year IBI: 1,200 EUR / year Rubbish: 170 EUR / year

3

3

225 m2

Excellent duplex penthouse for Sale in "El Campanario Resort". On the first floor we have a living / dining room with access to a magnificent terrace with views of the mountains and community gardens. On the same floor we find 2 bedrooms, each with its own bathroom and separate kitchen. On the second floor we have a master bedroom suite and dressing room, with access to a large terrace with its added advantages such as a kitchen with barbecue and Jacuzzi and panoramic views. Completely renovated apartment (kitchen, new air conditioning installations, windows, bathrooms and etc) This terrace is south facing with fantastic views to the sea, the mountains and the communal gardens and pool, dining room and kitchen with barbecue. Apartment for sale with storage room and two underground parking spaces. The El Campanario Urbanization is located between San Pedro and Cancelada with all services at hand and only 800 meters from the beach. Bars, restaurants, golf courses, schools, it also has the Club House with magnificent spa facilities, golf, tennis, gym, restaurant, heated pool. The complex has 3 swimming pools set in stunning tropical gardens. An ideal place for permanent residence as well as a summer residence.