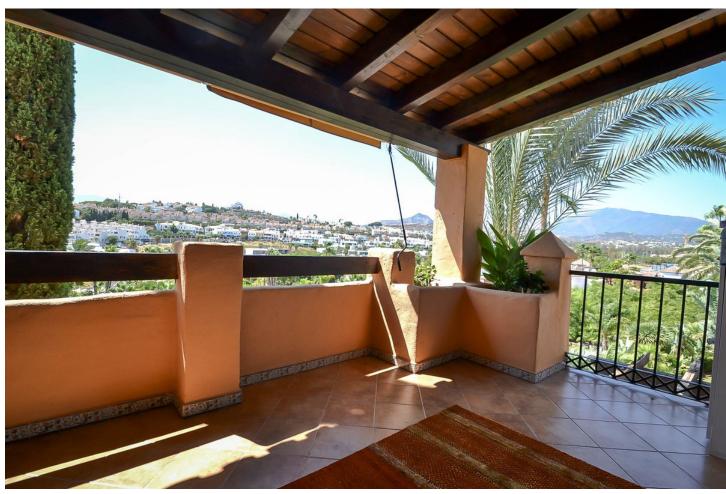

## Sales - Apartment - Atalaya 800.00€

Atalaya Apartment

Community: 5,520 EUR / year IBI: 1,200 EUR / year Rubbish: 170 EUR / year

3

3

225 m2

Excellent duplex penthouse for Sale in "El Campanario Resort". On the first floor we have a living / dining room with access to a magnificent terrace with views of the mountains and community gardens. On the same floor we find 2 bedrooms, each with its own bathroom and separate kitchen. On the second floor we have a master bedroom suite and dressing room, with access to a large terrace with its added advantages such as a kitchen with barbecue and Jacuzzi and panoramic views. Completely renovated apartment (kitchen, new air conditioning installations, windows, bathrooms and etc) This terrace is south facing with fantastic views to the sea, the mountains and the communal gardens and pool, dining room and kitchen with barbecue. Apartment for sale with storage room and two underground parking spaces. The El Campanario Urbanization is located between San Pedro and Cancelada with all services at hand and only 800 meters from the beach. Bars, restaurants, golf courses, schools, it also has the Club House with magnificent spa facilities, golf, tennis, gym, restaurant, heated pool. The complex has 3 swimming pools set in stunning tropical gardens. An ideal place for permanent residence as well as a summer residence.