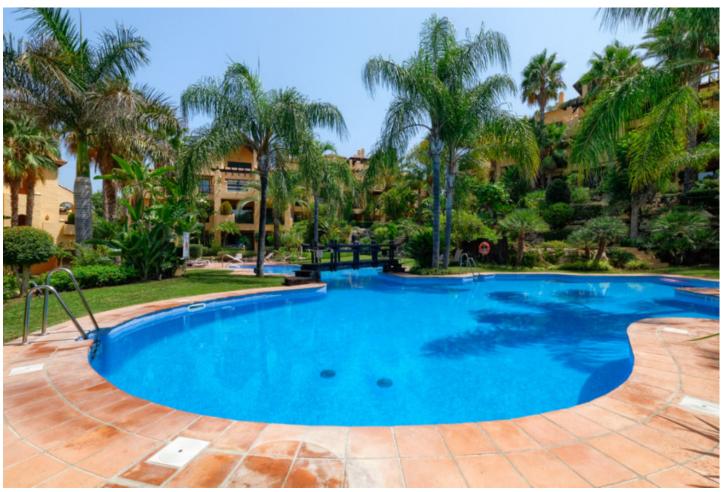

## Sales - Apartment - Atalaya 800.00€

Atalaya Apartment

Community: 5,520 EUR / year IBI: 1,200 EUR / year Rubbish: 170 EUR / year

3

3

225 m2

Excellent duplex penthouse for Sale in "El Campanario Resort". On the first floor we have a living / dining room with access to a magnificent terrace with views of the mountains and community gardens. On the same floor we find 2 bedrooms, each with its own bathroom and separate kitchen. On the second floor we have a master bedroom suite and dressing room, with access to a large terrace with its added advantages such as a kitchen with barbecue and Jacuzzi and panoramic views. Completely renovated apartment (kitchen, new air conditioning installations, windows, bathrooms and etc) This terrace is south facing with fantastic views to the sea, the mountains and the communal gardens and pool, dining room and kitchen with barbecue. Apartment for sale with storage room and two underground parking spaces. The El Campanario Urbanization is located between San Pedro and Cancelada with all services at hand and only 800 meters from the beach. Bars, restaurants, golf courses, schools, it also has the Club House with magnificent spa facilities, golf, tennis, gym, restaurant, heated pool. The complex has 3 swimming pools set in stunning tropical gardens. An ideal place for permanent residence as well as a summer residence.