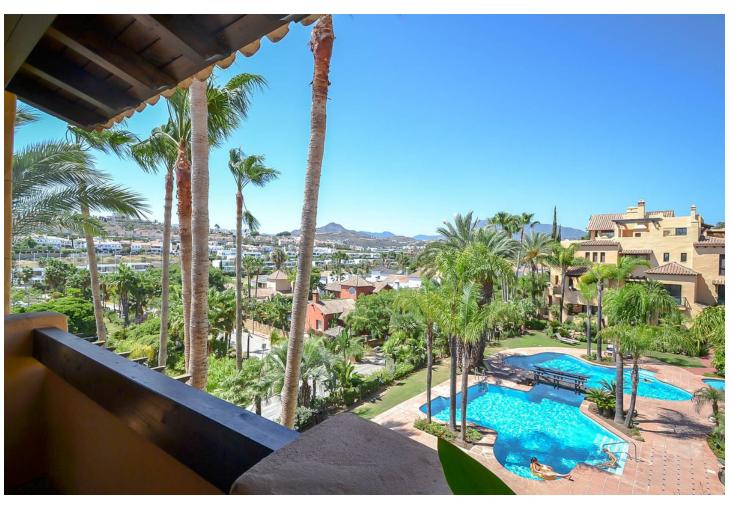

## Sales - Apartment - Atalaya 800.00€

Atalaya Apartment

Community: 5,520 EUR / year IBI: 1,200 EUR / year Rubbish: 170 EUR / year

3

3

225 m2

Excellent duplex penthouse for Sale in "El Campanario Resort". On the first floor we have a living / dining room with access to a magnificent terrace with views of the mountains and community gardens. On the same floor we find 2 bedrooms, each with its own bathroom and separate kitchen. On the second floor we have a master bedroom suite and dressing room, with access to a large terrace with its added advantages such as a kitchen with barbecue and Jacuzzi and panoramic views. Completely renovated apartment (kitchen, new air conditioning installations, windows, bathrooms and etc) This terrace is south facing with fantastic views to the sea, the mountains and the communal gardens and pool, dining room and kitchen with barbecue. Apartment for sale with storage room and two underground parking spaces. The El Campanario Urbanization is located between San Pedro and Cancelada with all services at hand and only 800 meters from the beach. Bars, restaurants, golf courses, schools, it also has the Club House with magnificent spa facilities, golf, tennis, gym, restaurant, heated pool. The complex has 3 swimming pools set in stunning tropical gardens. An ideal place for permanent residence as well as a summer residence.