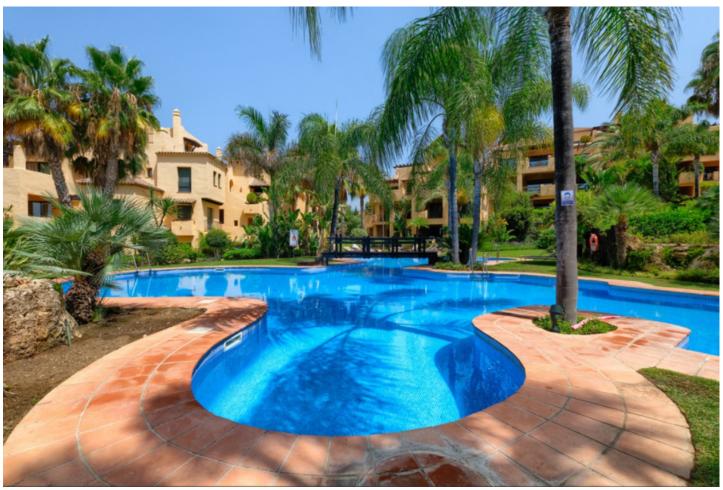

## Sales - Apartment - Atalaya 800.00€

Atalaya Apartment

Community: 5,520 EUR / year IBI: 1,200 EUR / year Rubbish: 170 EUR / year

3

3

225 m2

Excellent duplex penthouse for Sale in "El Campanario Resort". On the first floor we have a living / dining room with access to a magnificent terrace with views of the mountains and community gardens. On the same floor we find 2 bedrooms, each with its own bathroom and separate kitchen. On the second floor we have a master bedroom suite and dressing room, with access to a large terrace with its added advantages such as a kitchen with barbecue and Jacuzzi and panoramic views. Completely renovated apartment (kitchen, new air conditioning installations, windows, bathrooms and etc) This terrace is south facing with fantastic views to the sea, the mountains and the communal gardens and pool, dining room and kitchen with barbecue. Apartment for sale with storage room and two underground parking spaces. The El Campanario Urbanization is located between San Pedro and Cancelada with all services at hand and only 800 meters from the beach. Bars, restaurants, golf courses, schools, it also has the Club House with magnificent spa facilities, golf, tennis, gym, restaurant, heated pool. The complex has 3 swimming pools set in stunning tropical gardens. An ideal place for permanent residence as well as a summer residence.