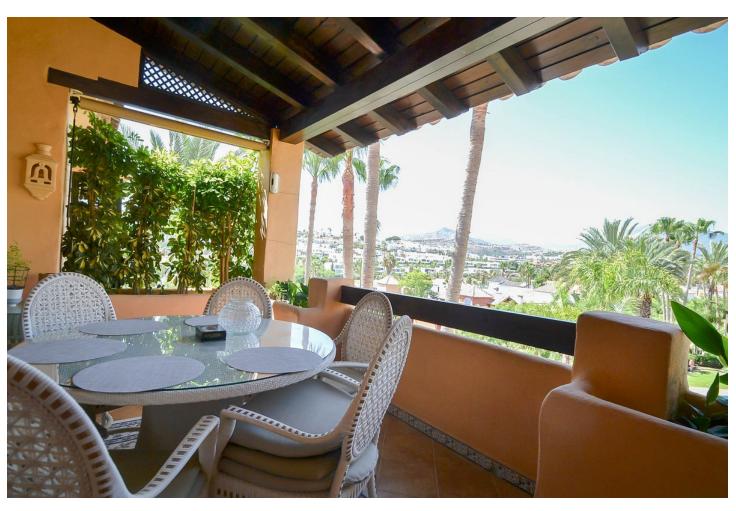

## Sales - Apartment - Atalaya 800.00€

Atalaya Apartment

Community: 5,520 EUR / year IBI: 1,200 EUR / year Rubbish: 170 EUR / year

3

3

225 m2

Excellent duplex penthouse for Sale in "El Campanario Resort". On the first floor we have a living / dining room with access to a magnificent terrace with views of the mountains and community gardens. On the same floor we find 2 bedrooms, each with its own bathroom and separate kitchen. On the second floor we have a master bedroom suite and dressing room, with access to a large terrace with its added advantages such as a kitchen with barbecue and Jacuzzi and panoramic views. Completely renovated apartment (kitchen, new air conditioning installations, windows, bathrooms and etc) This terrace is south facing with fantastic views to the sea, the mountains and the communal gardens and pool, dining room and kitchen with barbecue. Apartment for sale with storage room and two underground parking spaces. The El Campanario Urbanization is located between San Pedro and Cancelada with all services at hand and only 800 meters from the beach. Bars, restaurants, golf courses, schools, it also has the Club House with magnificent spa facilities, golf, tennis, gym, restaurant, heated pool. The complex has 3 swimming pools set in stunning tropical gardens. An ideal place for permanent residence as well as a summer residence.