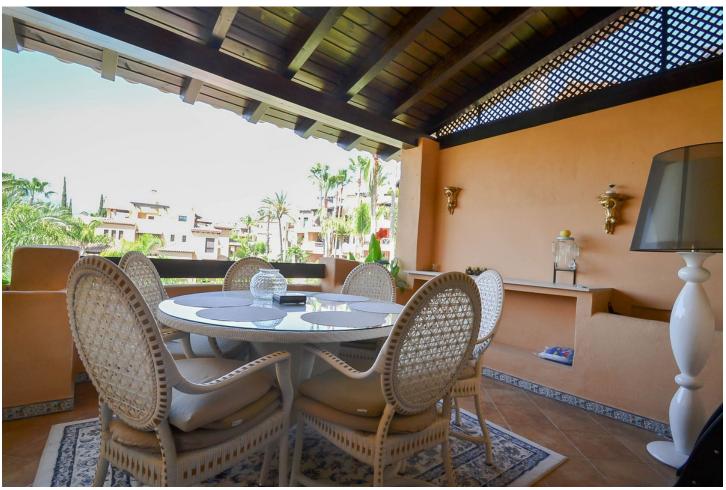

## Sales - Apartment - Atalaya 800.00€

Atalaya Apartment

Community: 5,520 EUR / year IBI: 1,200 EUR / year Rubbish: 170 EUR / year

3

3

225 m2

Excellent duplex penthouse for Sale in "El Campanario Resort". On the first floor we have a living / dining room with access to a magnificent terrace with views of the mountains and community gardens. On the same floor we find 2 bedrooms, each with its own bathroom and separate kitchen. On the second floor we have a master bedroom suite and dressing room, with access to a large terrace with its added advantages such as a kitchen with barbecue and Jacuzzi and panoramic views. Completely renovated apartment (kitchen, new air conditioning installations, windows, bathrooms and etc) This terrace is south facing with fantastic views to the sea, the mountains and the communal gardens and pool, dining room and kitchen with barbecue. Apartment for sale with storage room and two underground parking spaces. The El Campanario Urbanization is located between San Pedro and Cancelada with all services at hand and only 800 meters from the beach. Bars, restaurants, golf courses, schools, it also has the Club House with magnificent spa facilities, golf, tennis, gym, restaurant, heated pool. The complex has 3 swimming pools set in stunning tropical gardens. An ideal place for permanent residence as well as a summer residence.