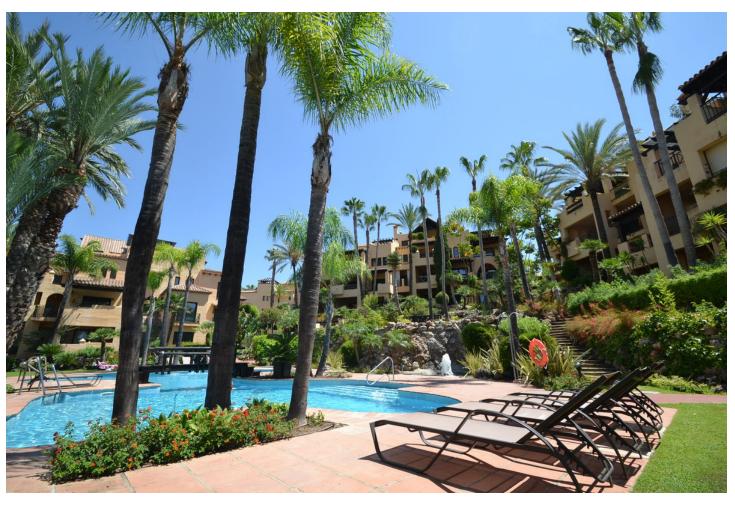

## Sales - Apartment - Atalaya 800.00€

Atalaya Apartment

Community: 5,520 EUR / year IBI: 1,200 EUR / year Rubbish: 170 EUR / year

3

3

225 m2

Excellent duplex penthouse for Sale in "El Campanario Resort". On the first floor we have a living / dining room with access to a magnificent terrace with views of the mountains and community gardens. On the same floor we find 2 bedrooms, each with its own bathroom and separate kitchen. On the second floor we have a master bedroom suite and dressing room, with access to a large terrace with its added advantages such as a kitchen with barbecue and Jacuzzi and panoramic views. Completely renovated apartment (kitchen, new air conditioning installations, windows, bathrooms and etc) This terrace is south facing with fantastic views to the sea, the mountains and the communal gardens and pool, dining room and kitchen with barbecue. Apartment for sale with storage room and two underground parking spaces. The El Campanario Urbanization is located between San Pedro and Cancelada with all services at hand and only 800 meters from the beach. Bars, restaurants, golf courses, schools, it also has the Club House with magnificent spa facilities, golf, tennis, gym, restaurant, heated pool. The complex has 3 swimming pools set in stunning tropical gardens. An ideal place for permanent residence as well as a summer residence.