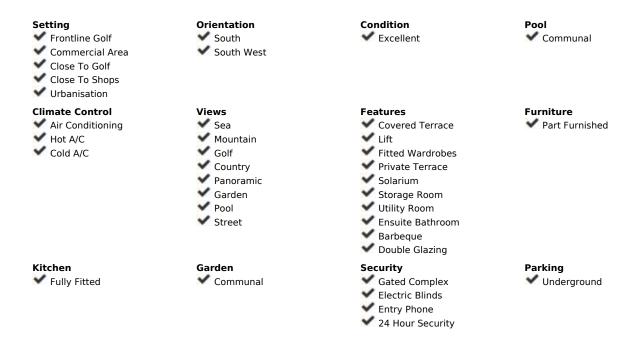

## Sales - Apartment - Atalaya 800.00€

Atalaya Apartment

Community: 5,520 EUR / year IBI: 1,200 EUR / year Rubbish: 170 EUR / year

3

3

225 m2

Excellent duplex penthouse for Sale in "El Campanario Resort". On the first floor we have a living / dining room with access to a magnificent terrace with views of the mountains and community gardens. On the same floor we find 2 bedrooms, each with its own bathroom and separate kitchen. On the second floor we have a master bedroom suite and dressing room, with access to a large terrace with its added advantages such as a kitchen with barbecue and Jacuzzi and panoramic views. Completely renovated apartment (kitchen, new air conditioning installations, windows, bathrooms and etc) This terrace is south facing with fantastic views to the sea, the mountains and the communal gardens and pool, dining room and kitchen with barbecue. Apartment for sale with storage room and two underground parking spaces. The El Campanario Urbanization is located between San Pedro and Cancelada with all services at hand and only 800 meters from the beach. Bars, restaurants, golf courses, schools, it also has the Club House with magnificent spa facilities, golf, tennis, gym, restaurant, heated pool. The complex has 3 swimming pools set in stunning tropical gardens. An ideal place for permanent residence as well as a summer residence.