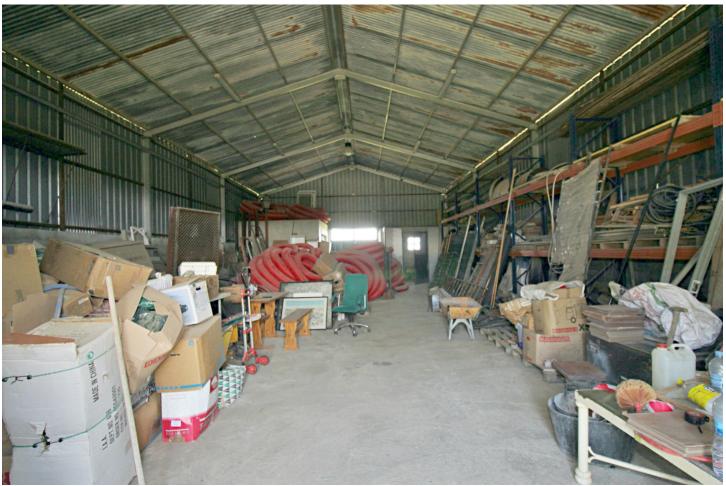

## Sales - Commercial - Coín 400.000€

Coín Commercial

200 m2

12000 m2

200 m2 industrial warehouse on a 12,000 m2 plot and a 400 m2 urban plot in a highly sought-after urbanization in Coin, just 1 min by car from the main road. It is in a very good area near the school and surrounded by a green area with views of the town, it is suitable for setting up any type of business, apart from it, an urbanization is planned to be built in front of it, so it is a very good investment. Distribution: It has an area of 200 m2 (20x10x8) and is located on a 12000 m2 semifenced plot. The warehouse has 2 entrances, one front and one rear, both manual. You have the possibility of making a mezzanine because it has the appropriate height. The warehouse has two rooms at the rear that can be transformed into offices. The urban plot on which the house of your dreams can be built is located in front of the warehouse. If you want to invest, this is your moment, it is a warehouse with a plot that has a lot of potential.