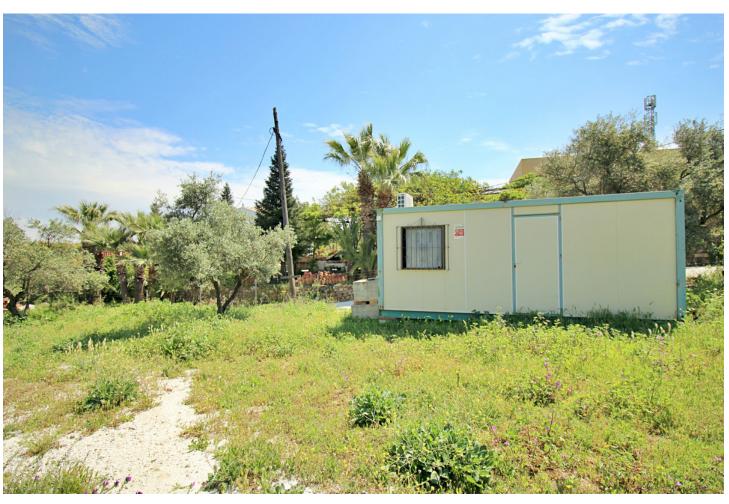

## Sales - Commercial - Coín 400.000€

Coín Commercial

200 m2

12000 m2

200 m2 industrial warehouse on a 12,000 m2 plot and a 400 m2 urban plot in a highly sought-after urbanization in Coin, just 1 min by car from the main road. It is in a very good area near the school and surrounded by a green area with views of the town, it is suitable for setting up any type of business, apart from it, an urbanization is planned to be built in front of it, so it is a very good investment. Distribution: It has an area of 200 m2 (20x10x8) and is located on a 12000 m2 semifenced plot. The warehouse has 2 entrances, one front and one rear, both manual. You have the possibility of making a mezzanine because it has the appropriate height. The warehouse has two rooms at the rear that can be transformed into offices. The urban plot on which the house of your dreams can be built is located in front of the warehouse. If you want to invest, this is your moment, it is a warehouse with a plot that has a lot of potential.