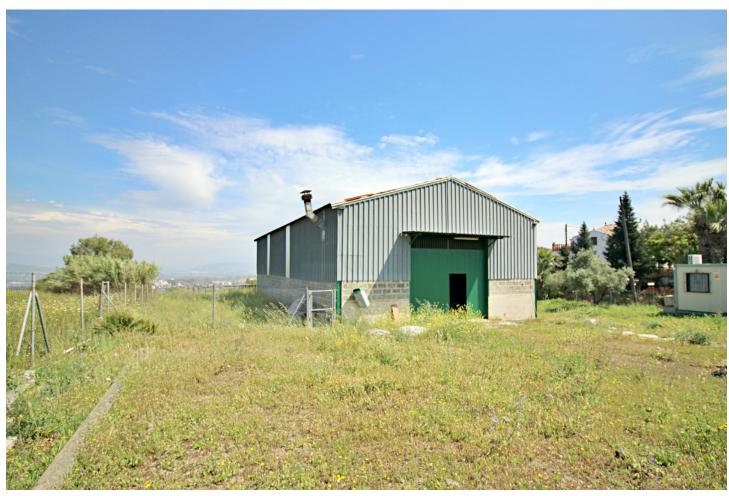

## Sales - Commercial - Coín 400.000€

Coín Commercial

200 m2

12000 m2

200 m2 industrial warehouse on a 12,000 m2 plot and a 400 m2 urban plot in a highly sought-after urbanization in Coin, just 1 min by car from the main road. It is in a very good area near the school and surrounded by a green area with views of the town, it is suitable for setting up any type of business, apart from it, an urbanization is planned to be built in front of it, so it is a very good investment. Distribution: It has an area of 200 m2 (20x10x8) and is located on a 12000 m2 semifenced plot. The warehouse has 2 entrances, one front and one rear, both manual. You have the possibility of making a mezzanine because it has the appropriate height. The warehouse has two rooms at the rear that can be transformed into offices. The urban plot on which the house of your dreams can be built is located in front of the warehouse. If you want to invest, this is your moment, it is a warehouse with a plot that has a lot of potential.