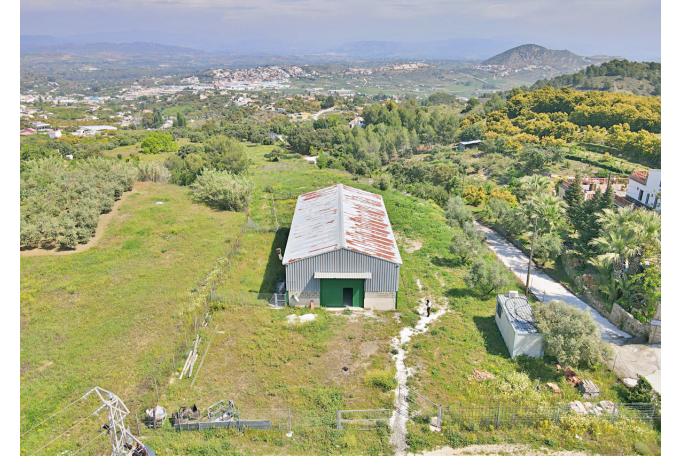

## Sales - Commercial - Coín 400.000€

Coín Commercial

200 m2

12000 m2

200 m2 industrial warehouse on a 12,000 m2 plot and a 400 m2 urban plot in a highly sought-after urbanization in Coin, just 1 min by car from the main road. It is in a very good area near the school and surrounded by a green area with views of the town, it is suitable for setting up any type of business, apart from it, an urbanization is planned to be built in front of it, so it is a very good investment. Distribution: It has an area of 200 m2 (20x10x8) and is located on a 12000 m2 semifenced plot. The warehouse has 2 entrances, one front and one rear, both manual. You have the possibility of making a mezzanine because it has the appropriate height. The warehouse has two rooms at the rear that can be transformed into offices. The urban plot on which the house of your dreams can be built is located in front of the warehouse. If you want to invest, this is your moment, it is a warehouse with a plot that has a lot of potential.