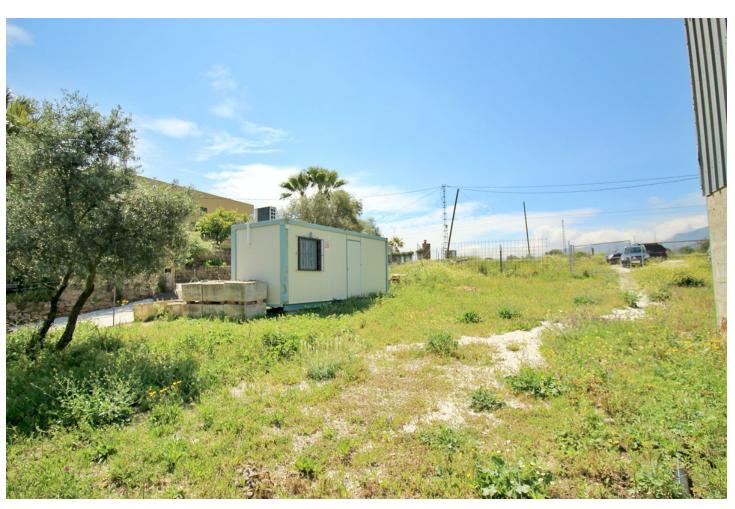

## Sales - Commercial - Coín 400.000€

Coín Commercial

200 m2

12000 m2

200 m2 industrial warehouse on a 12,000 m2 plot and a 400 m2 urban plot in a highly sought-after urbanization in Coin, just 1 min by car from the main road. It is in a very good area near the school and surrounded by a green area with views of the town, it is suitable for setting up any type of business, apart from it, an urbanization is planned to be built in front of it, so it is a very good investment. Distribution: It has an area of 200 m2 (20x10x8) and is located on a 12000 m2 semifenced plot. The warehouse has 2 entrances, one front and one rear, both manual. You have the possibility of making a mezzanine because it has the appropriate height. The warehouse has two rooms at the rear that can be transformed into offices. The urban plot on which the house of your dreams can be built is located in front of the warehouse. If you want to invest, this is your moment, it is a warehouse with a plot that has a lot of potential.