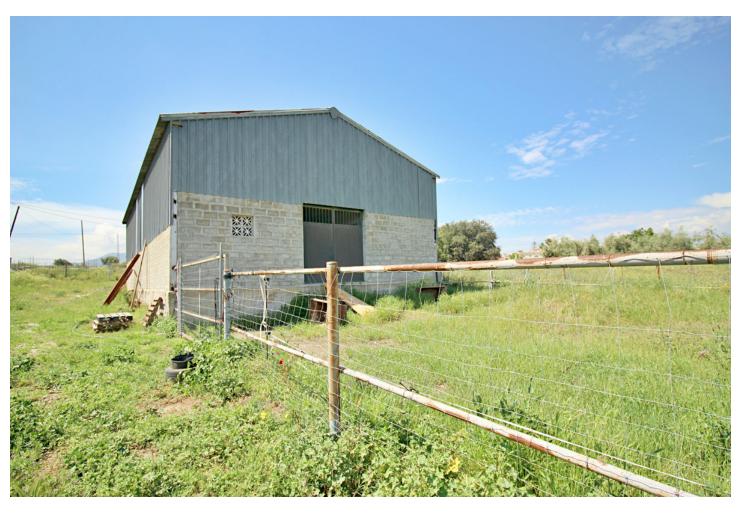

## Sales - Commercial - Coín 400.000€

Coín Commercial

200 m2

12000 m2

200 m2 industrial warehouse on a 12,000 m2 plot and a 400 m2 urban plot in a highly sought-after urbanization in Coin, just 1 min by car from the main road. It is in a very good area near the school and surrounded by a green area with views of the town, it is suitable for setting up any type of business, apart from it, an urbanization is planned to be built in front of it, so it is a very good investment. Distribution: It has an area of 200 m2 (20x10x8) and is located on a 12000 m2 semifenced plot. The warehouse has 2 entrances, one front and one rear, both manual. You have the possibility of making a mezzanine because it has the appropriate height. The warehouse has two rooms at the rear that can be transformed into offices. The urban plot on which the house of your dreams can be built is located in front of the warehouse. If you want to invest, this is your moment, it is a warehouse with a plot that has a lot of potential.