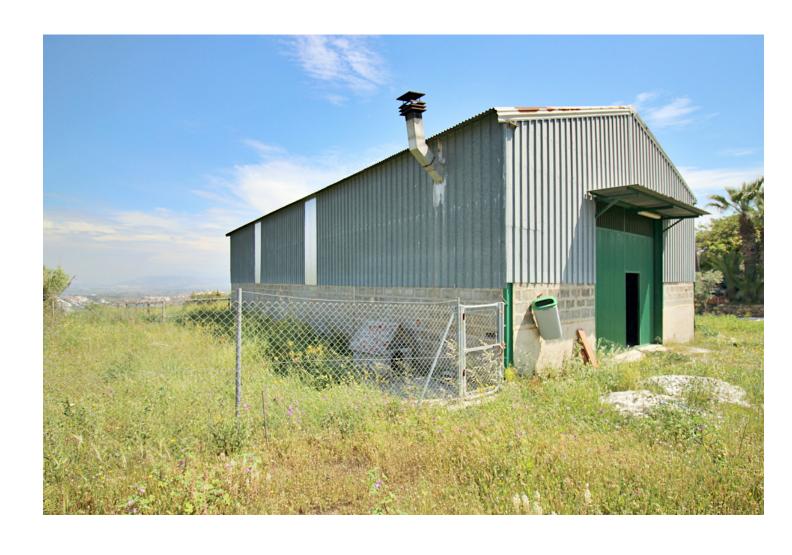

## Sales - Commercial - Coín 400.000€

Coín Commercial

200 m2

12000 m2

200 m2 industrial warehouse on a 12,000 m2 plot and a 400 m2 urban plot in a highly sought-after urbanization in Coin, just 1 min by car from the main road. It is in a very good area near the school and surrounded by a green area with views of the town, it is suitable for setting up any type of business, apart from it, an urbanization is planned to be built in front of it, so it is a very good investment. Distribution: It has an area of 200 m2 (20x10x8) and is located on a 12000 m2 semifenced plot. The warehouse has 2 entrances, one front and one rear, both manual. You have the possibility of making a mezzanine because it has the appropriate height. The warehouse has two rooms at the rear that can be transformed into offices. The urban plot on which the house of your dreams can be built is located in front of the warehouse. If you want to invest, this is your moment, it is a warehouse with a plot that has a lot of potential.