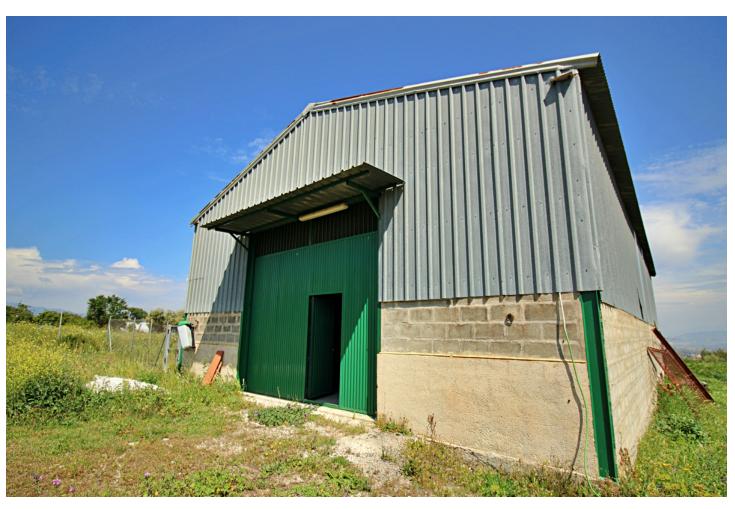

## Sales - Commercial - Coín 400.000€

Coín Commercial

200 m2

12000 m2

200 m2 industrial warehouse on a 12,000 m2 plot and a 400 m2 urban plot in a highly sought-after urbanization in Coin, just 1 min by car from the main road. It is in a very good area near the school and surrounded by a green area with views of the town, it is suitable for setting up any type of business, apart from it, an urbanization is planned to be built in front of it, so it is a very good investment. Distribution: It has an area of 200 m2 (20x10x8) and is located on a 12000 m2 semifenced plot. The warehouse has 2 entrances, one front and one rear, both manual. You have the possibility of making a mezzanine because it has the appropriate height. The warehouse has two rooms at the rear that can be transformed into offices. The urban plot on which the house of your dreams can be built is located in front of the warehouse. If you want to invest, this is your moment, it is a warehouse with a plot that has a lot of potential.