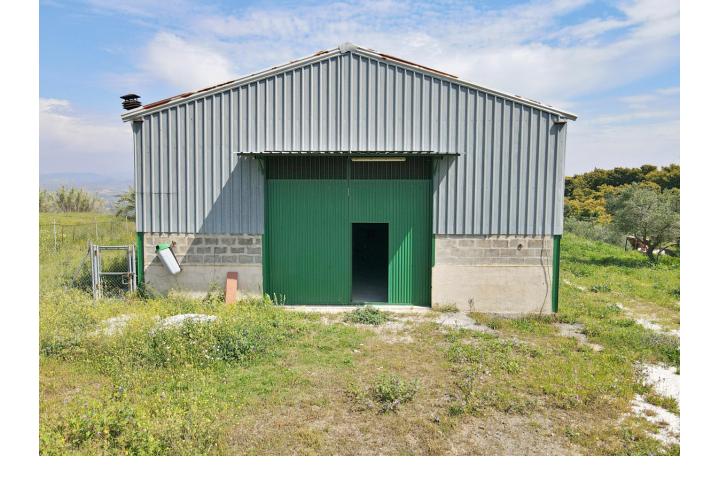

## Sales - Commercial - Coín 400.000€

Coín Commercial

200 m2

12000 m2

200 m2 industrial warehouse on a 12,000 m2 plot and a 400 m2 urban plot in a highly sought-after urbanization in Coin, just 1 min by car from the main road. It is in a very good area near the school and surrounded by a green area with views of the town, it is suitable for setting up any type of business, apart from it, an urbanization is planned to be built in front of it, so it is a very good investment. Distribution: It has an area of 200 m2 (20x10x8) and is located on a 12000 m2 semifenced plot. The warehouse has 2 entrances, one front and one rear, both manual. You have the possibility of making a mezzanine because it has the appropriate height. The warehouse has two rooms at the rear that can be transformed into offices. The urban plot on which the house of your dreams can be built is located in front of the warehouse. If you want to invest, this is your moment, it is a warehouse with a plot that has a lot of potential.