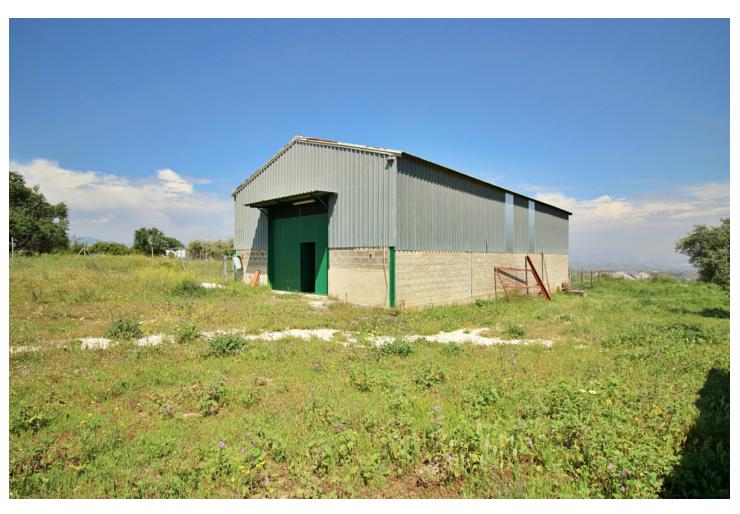

## Sales - Commercial - Coín 400.000€

Coín Commercial

200 m2

12000 m2

200 m2 industrial warehouse on a 12,000 m2 plot and a 400 m2 urban plot in a highly sought-after urbanization in Coin, just 1 min by car from the main road. It is in a very good area near the school and surrounded by a green area with views of the town, it is suitable for setting up any type of business, apart from it, an urbanization is planned to be built in front of it, so it is a very good investment. Distribution: It has an area of 200 m2 (20x10x8) and is located on a 12000 m2 semifenced plot. The warehouse has 2 entrances, one front and one rear, both manual. You have the possibility of making a mezzanine because it has the appropriate height. The warehouse has two rooms at the rear that can be transformed into offices. The urban plot on which the house of your dreams can be built is located in front of the warehouse. If you want to invest, this is your moment, it is a warehouse with a plot that has a lot of potential.