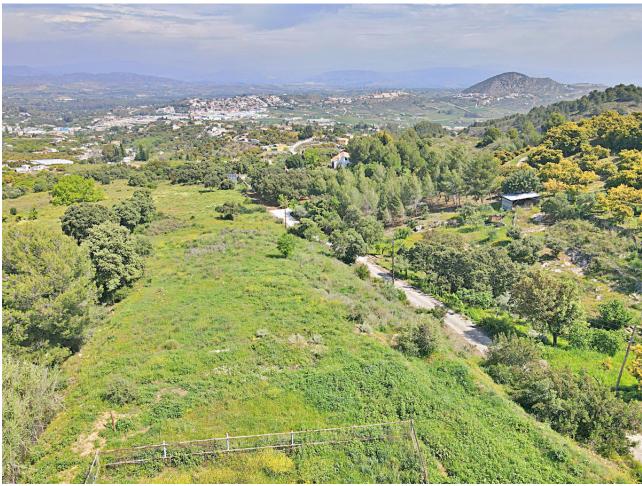

## Sales - Commercial - Coín 400.000€

Coín Commercial

200 m2

12000 m2

200 m2 industrial warehouse on a 12,000 m2 plot and a 400 m2 urban plot in a highly sought-after urbanization in Coin, just 1 min by car from the main road. It is in a very good area near the school and surrounded by a green area with views of the town, it is suitable for setting up any type of business, apart from it, an urbanization is planned to be built in front of it, so it is a very good investment. Distribution: It has an area of 200 m2 (20x10x8) and is located on a 12000 m2 semifenced plot. The warehouse has 2 entrances, one front and one rear, both manual. You have the possibility of making a mezzanine because it has the appropriate height. The warehouse has two rooms at the rear that can be transformed into offices. The urban plot on which the house of your dreams can be built is located in front of the warehouse. If you want to invest, this is your moment, it is a warehouse with a plot that has a lot of potential.