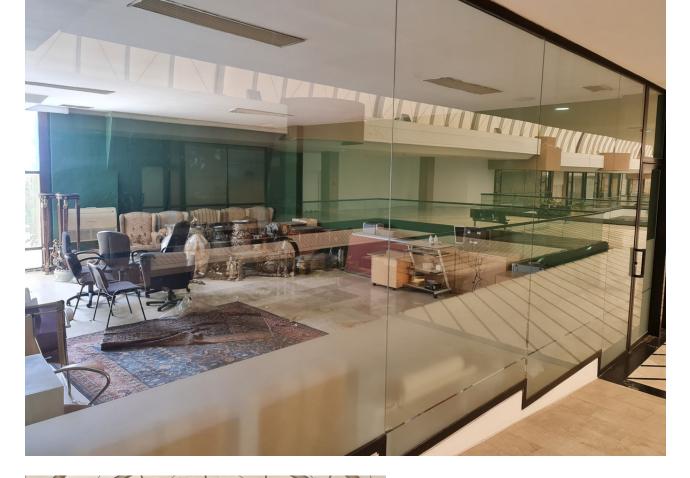

## Commercial

Nice 156 m2 plus 20 M2 terrace m2 office on the top floor of a large commercial business center, in Puerto Banus, a step away from the famous CORTE INGLES. The office is completely diaphonous, it will be prepared, with beautiful views of the avenue, morning sun, EAST.. The views are spectacular to the sea. All kinds of businesses in the Shopping Center, elevator, garages, etc. Without a doubt an excellent investment. so much to dedicate it to the rent, as for office, or any type of business. Do not hesitate if you want to be in the same Puerto Banus, acquire this wonderful office. at a bargain price.