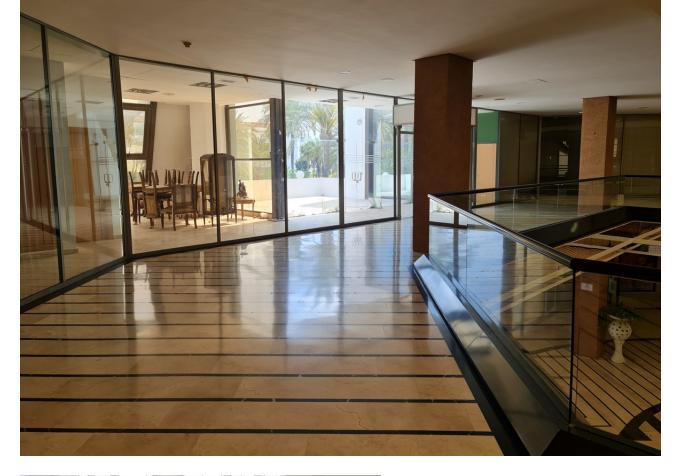

## Commercial

Nice 156 m2 plus 20 M2 terrace m2 office on the top floor of a large commercial business center, in Puerto Banus, a step away from the famous CORTE INGLES. The office is completely diaphonous, it will be prepared, with beautiful views of the avenue, morning sun, EAST.. The views are spectacular to the sea. All kinds of businesses in the Shopping Center, elevator, garages, etc. Without a doubt an excellent investment. so much to dedicate it to the rent, as for office, or any type of business. Do not hesitate if you want to be in the same Puerto Banus, acquire this wonderful office. at a bargain price.

| Setting<br>Town<br>Beachside<br>Port<br>Close To Port<br>Close To Town<br>Close To Schools<br>Marina<br>Close To Marina | Orientation<br>East                         | Condition<br>Excellent                                             | Climate Control                               |
|-------------------------------------------------------------------------------------------------------------------------|---------------------------------------------|--------------------------------------------------------------------|-----------------------------------------------|
| <ul> <li>Front Line Beach Complex</li> <li>Views</li> <li>Sea</li> <li>Beach</li> <li>Panoramic</li> </ul>              | Features Covered Terrace                    | Furniture<br>Not Furnished                                         | Security<br>Gated Complex<br>24 Hour Security |
| Parking<br>Street                                                                                                       | Utilities<br>Electricity<br>Drinkable Water | Category<br>Bargain<br>Beachfront<br>Cheap<br>Investment<br>Luxury |                                               |