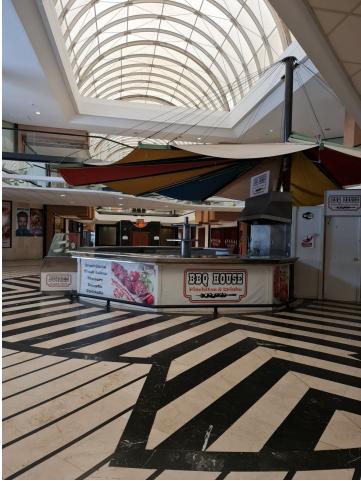

## Commercial

Nice 156 m2 plus 20 M2 terrace m2 office on the top floor of a large commercial business center, in Puerto Banus, a step away from the famous CORTE INGLES. The office is completely diaphonous, it will be prepared, with beautiful views of the avenue, morning sun, EAST.. The views are spectacular to the sea. All kinds of businesses in the Shopping Center, elevator, garages, etc. Without a doubt an excellent investment. so much to dedicate it to the rent, as for office, or any type of business. Do not hesitate if you want to be in the same Puerto Banus, acquire this wonderful office. at a bargain price.