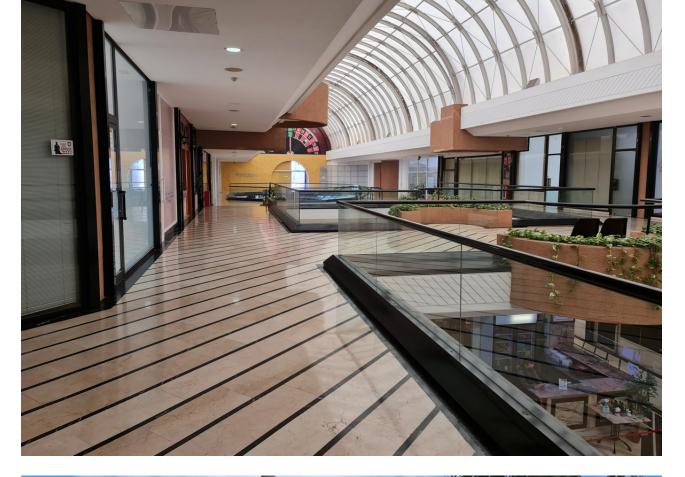

## Commercial

Nice 156 m2 plus 20 M2 terrace m2 office on the top floor of a large commercial business center, in Puerto Banus, a step away from the famous CORTE INGLES. The office is completely diaphonous, it will be prepared, with beautiful views of the avenue, morning sun, EAST.. The views are spectacular to the sea. All kinds of businesses in the Shopping Center, elevator, garages, etc. Without a doubt an excellent investment. so much to dedicate it to the rent, as for office, or any type of business. Do not hesitate if you want to be in the same Puerto Banus, acquire this wonderful office. at a bargain price.