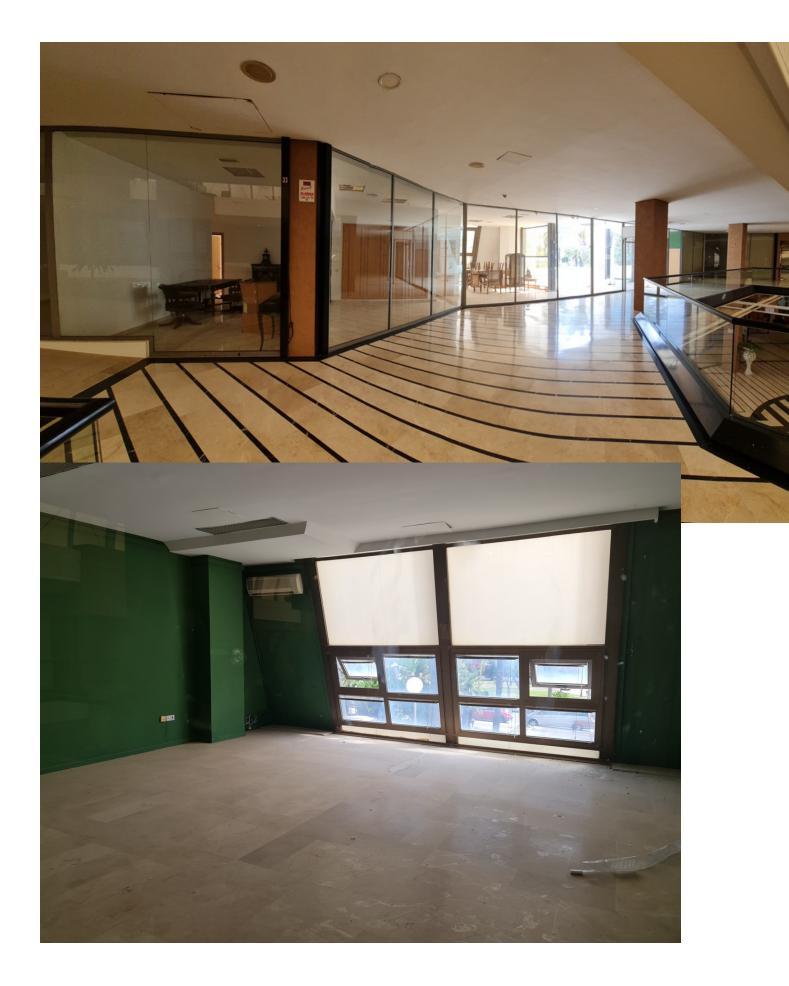

## Commercial

Nice 156 m2 plus 20 M2 terrace m2 office on the top floor of a large commercial business center, in Puerto Banus, a step away from the famous CORTE INGLES. The office is completely diaphonous, it will be prepared, with beautiful views of the avenue, morning sun, EAST.. The views are spectacular to the sea. All kinds of businesses in the Shopping Center, elevator, garages, etc. Without a doubt an excellent investment. so much to dedicate it to the rent, as for office, or any type of business. Do not hesitate if you want to be in the same Puerto Banus, acquire this wonderful office. at a bargain price.