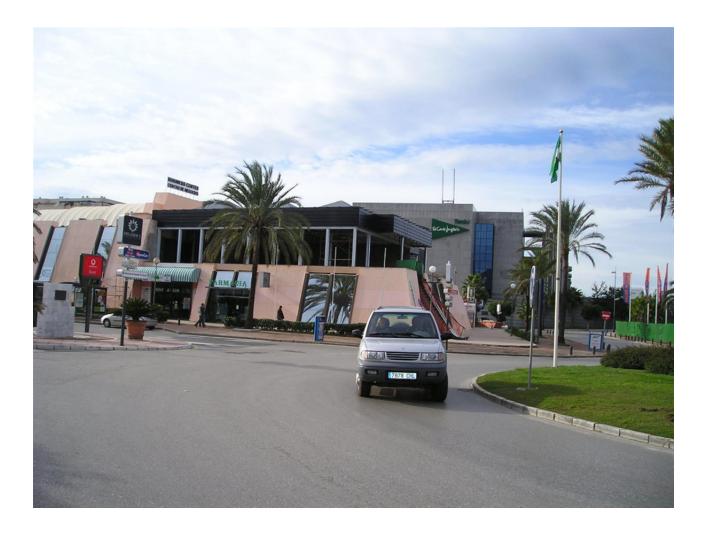

## Commercial

Nice 156 m2 plus 20 M2 terrace m2 office on the top floor of a large commercial business center, in Puerto Banus, a step away from the famous CORTE INGLES. The office is completely diaphonous, it will be prepared, with beautiful views of the avenue, morning sun, EAST.. The views are spectacular to the sea. All kinds of businesses in the Shopping Center, elevator, garages, etc. Without a doubt an excellent investment. so much to dedicate it to the rent, as for office, or any type of business. Do not hesitate if you want to be in the same Puerto Banus, acquire this wonderful office. at a bargain price.