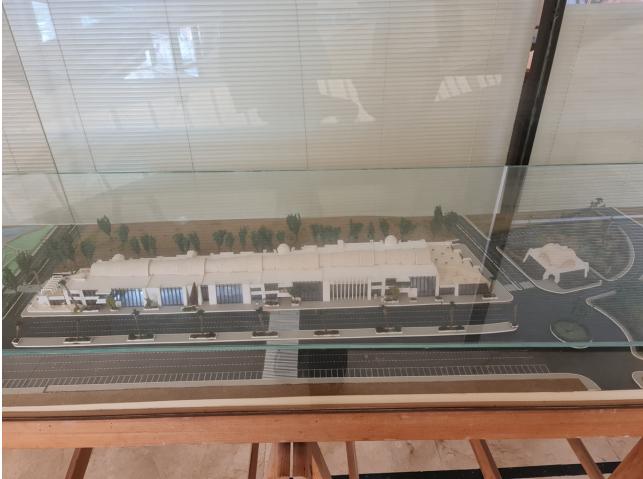

## Commercial

Nice 156 m2 plus 20 M2 terrace m2 office on the top floor of a large commercial business center, in Puerto Banus, a step away from the famous CORTE INGLES. The office is completely diaphonous, it will be prepared, with beautiful views of the avenue, morning sun, EAST.. The views are spectacular to the sea. All kinds of businesses in the Shopping Center, elevator, garages, etc. Without a doubt an excellent investment. so much to dedicate it to the rent, as for office, or any type of business. Do not hesitate if you want to be in the same Puerto Banus, acquire this wonderful office. at a bargain price.