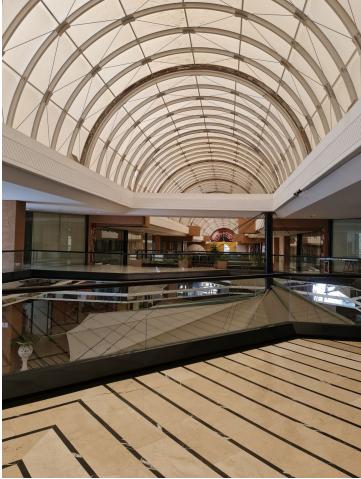

## Commercial

Nice 156 m2 plus 20 M2 terrace m2 office on the top floor of a large commercial business center, in Puerto Banus, a step away from the famous CORTE INGLES. The office is completely diaphonous, it will be prepared, with beautiful views of the avenue, morning sun, EAST.. The views are spectacular to the sea. All kinds of businesses in the Shopping Center, elevator, garages, etc. Without a doubt an excellent investment. so much to dedicate it to the rent, as for office, or any type of business. Do not hesitate if you want to be in the same Puerto Banus, acquire this wonderful office. at a bargain price.

| Setting<br>Town<br>Beachside<br>Port<br>Close To Port<br>Close To Town<br>Close To Schools<br>Marina<br>Close To Marina | Orientation<br>East                         | Condition<br>Excellent                                             | Climate Control                               |
|-------------------------------------------------------------------------------------------------------------------------|---------------------------------------------|--------------------------------------------------------------------|-----------------------------------------------|
| <ul> <li>Front Line Beach Complex</li> <li>Views</li> <li>Sea</li> <li>Beach</li> <li>Panoramic</li> </ul>              | Features Covered Terrace                    | Furniture<br>Not Furnished                                         | Security<br>Gated Complex<br>24 Hour Security |
| Parking<br>Street                                                                                                       | Utilities<br>Electricity<br>Drinkable Water | Category<br>Bargain<br>Beachfront<br>Cheap<br>Investment<br>Luxury |                                               |