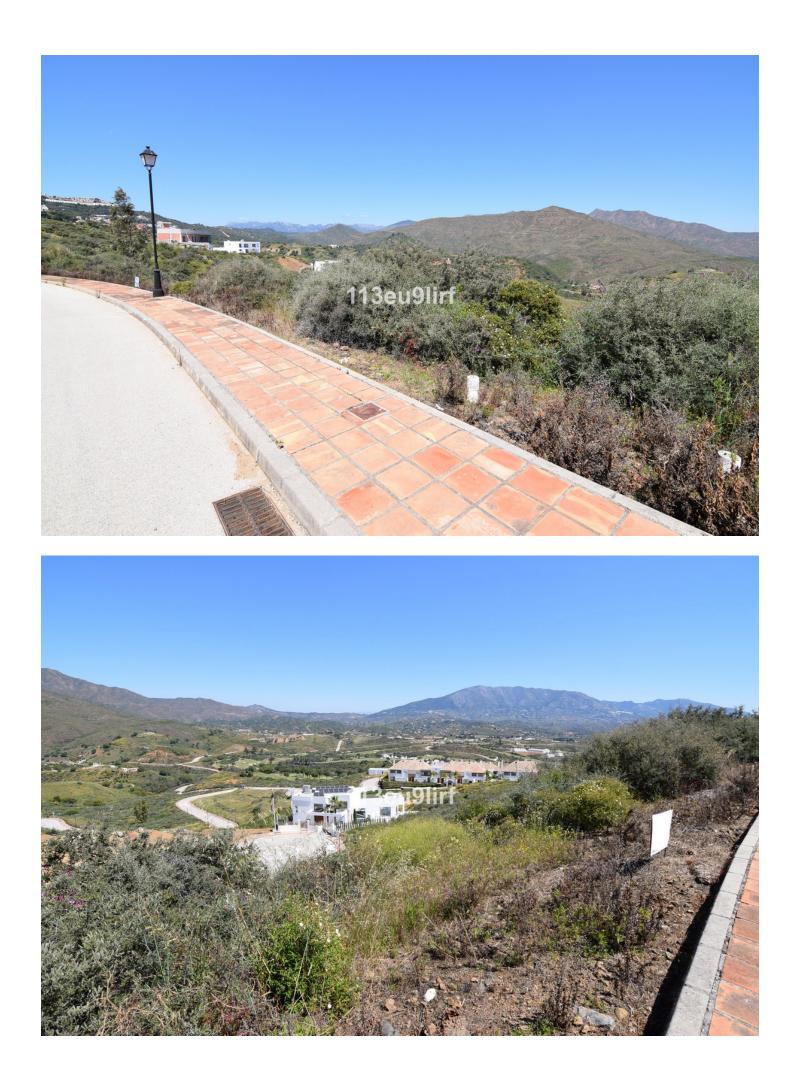

## La Cala Golf

Plot

Community: 312 EUR / year

IBI: 497 EUR / year

Residential plot offering panoramic mountain and golf views located within La Cala Golf Resort with three 18 hole championship golf courses, Clubhouse, Hotel and Spa, 24 hour onsite security. Current building regulations allow to build a detached villa of 308 m2 + basement + uncovered terraces + pool. Water, electricity and sewage connections are all in place.

Setting

Close To Golf

Orientation
North

Category Golf Views Mountain Golf Panoramic Security 24 Hour Security

Utilities

Electricity
 Drinkable Water

🔨 Telephone