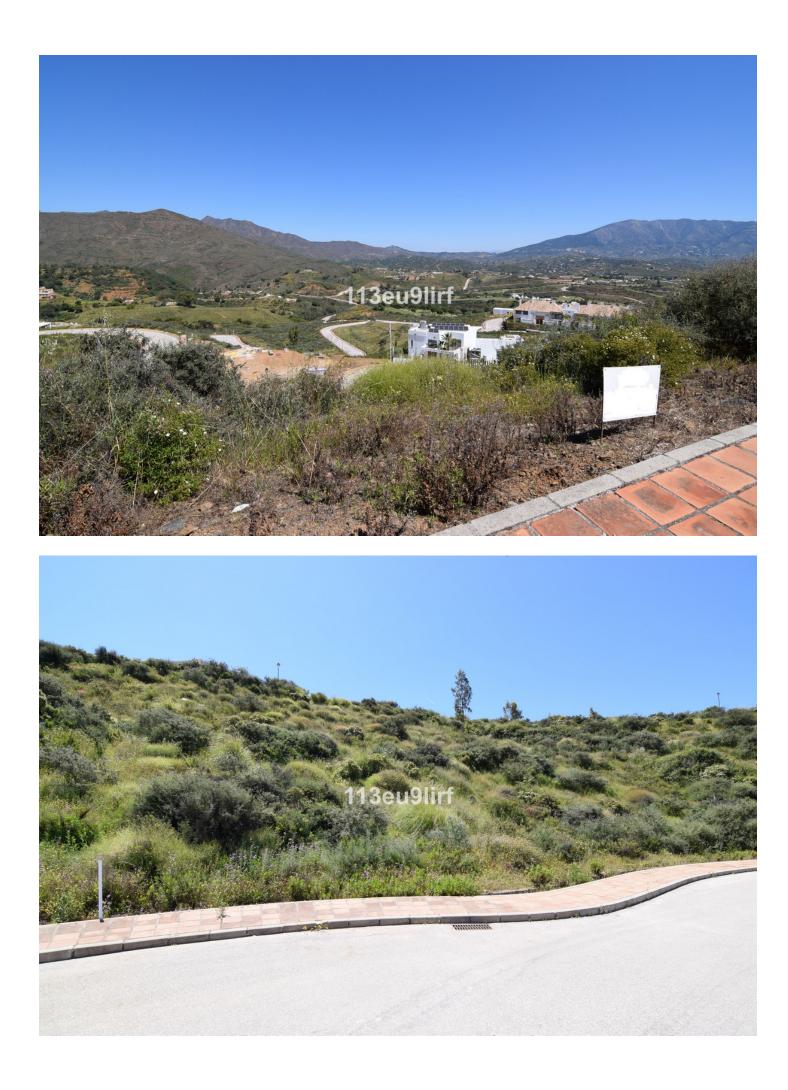

## La Cala Golf

Plot

Community: 312 EUR / year

IBI: 497 EUR / year

Residential plot offering panoramic mountain and golf views located within La Cala Golf Resort with three 18 hole championship golf courses, Clubhouse, Hotel and Spa, 24 hour onsite security. Current building regulations allow to build a detached villa of 308 m2 + basement + uncovered terraces + pool. Water, electricity and sewage connections are all in place.

Setting

Close To Golf

Orientation
North

Category Golf Views Mountain Golf Panoramic Security 24 Hour Security

Utilities

Electricity
 Drinkable Water

🔨 Telephone