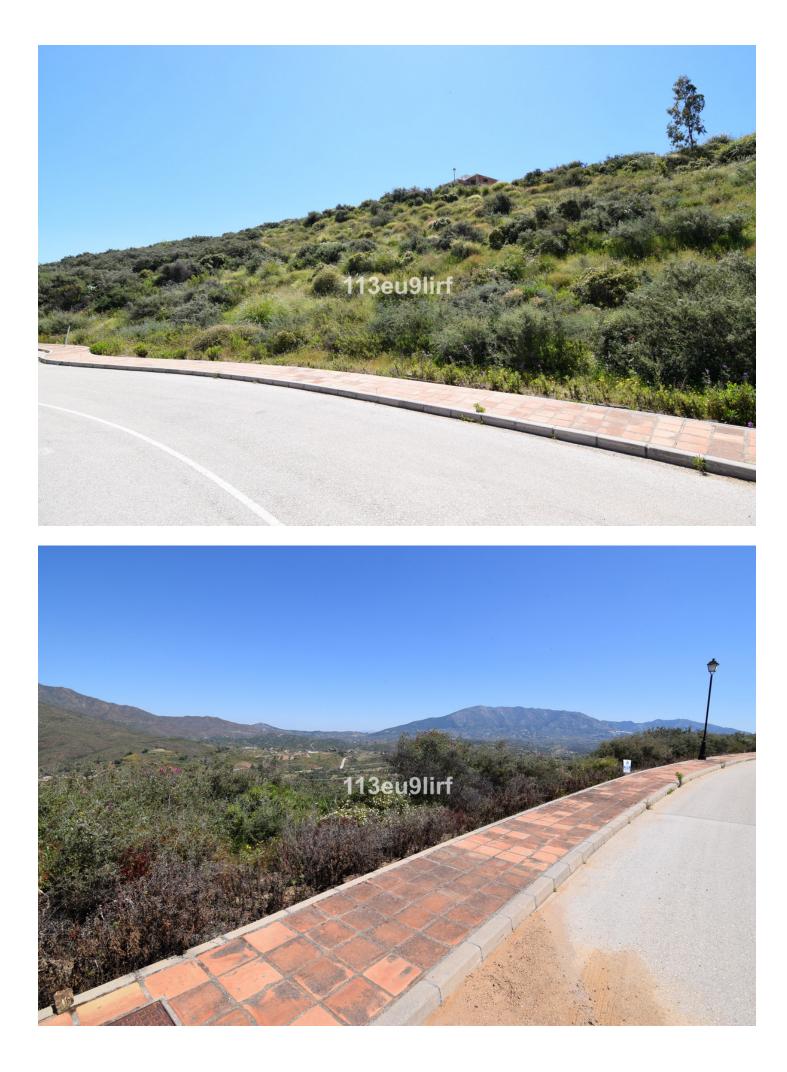

## La Cala Golf

Plot

Community: 312 EUR / year

IBI: 497 EUR / year

Residential plot offering panoramic mountain and golf views located within La Cala Golf Resort with three 18 hole championship golf courses, Clubhouse, Hotel and Spa, 24 hour onsite security. Current building regulations allow to build a detached villa of 308 m2 + basement + uncovered terraces + pool. Water, electricity and sewage connections are all in place.

Setting

Close To Golf

Orientation
North

Category Golf Views Mountain Golf Panoramic Security 24 Hour Security

Utilities

Electricity
 Drinkable Water

🔨 Telephone