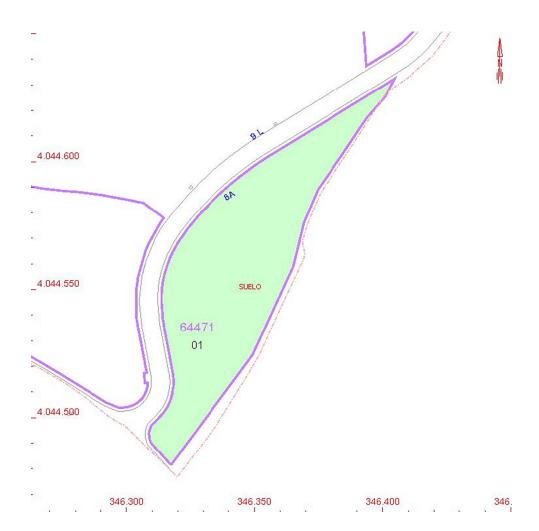

## Sales - Plot - La Cala Golf 1.500.000€

La Cala Golf Plot

East

South

South West

1704 m2

4446 m2

Investment plot of 4.446m² with buildable 1.704,06m² and maximum of 20 units. Residential Plot, La Mairena, Costa del Sol. Garden/Plot 4446 m². Setting: Suburban, Country, Mountain Pueblo, Close To Golf, Close To Sea, Close To Town, Close To Schools, Urbanisation. Orientation: East, South, South West. Condition: New Construction. Views: Sea, Mountain, Panoramic. Utilities: Electricity, Drinkable Water.