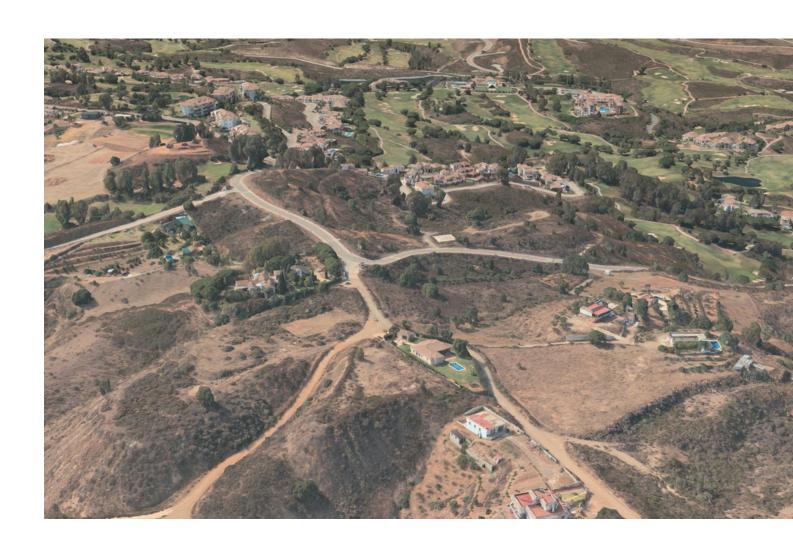

## Sales - Plot - La Cala Golf 1.500.000€

La Cala Golf Plot

East

South

South West

1704 m2

4446 m2

Investment plot of 4.446m² with buildable 1.704,06m² and maximum of 20 units. Residential Plot, La Mairena, Costa del Sol. Garden/Plot 4446 m². Setting: Suburban, Country, Mountain Pueblo, Close To Golf, Close To Sea, Close To Town, Close To Schools, Urbanisation. Orientation: East, South, South West. Condition: New Construction. Views: Sea, Mountain, Panoramic. Utilities: Electricity, Drinkable Water.