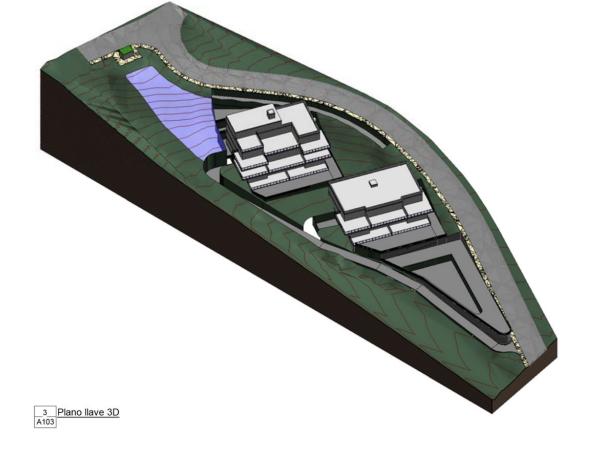

## Sales - Plot - La Cala Golf 1.500.000€

La Cala Golf Plot

East

South

South West

1704 m2

4446 m2

Investment plot of 4.446m² with buildable 1.704,06m² and maximum of 20 units. Residential Plot, La Mairena, Costa del Sol. Garden/Plot 4446 m². Setting: Suburban, Country, Mountain Pueblo, Close To Golf, Close To Sea, Close To Town, Close To Schools, Urbanisation. Orientation: East, South, South West. Condition: New Construction. Views: Sea, Mountain, Panoramic. Utilities: Electricity, Drinkable Water.