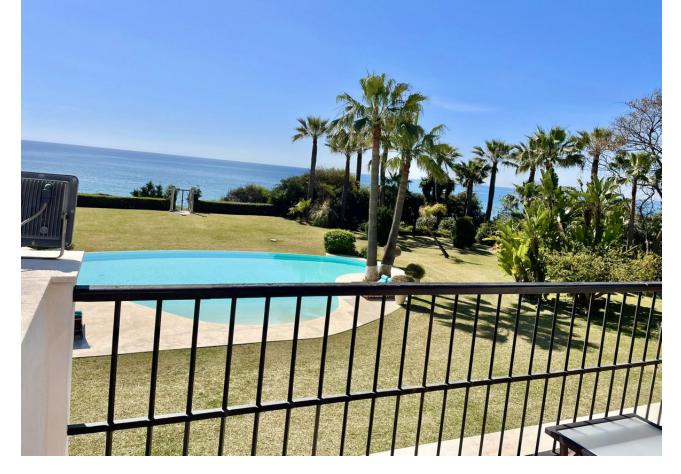

## Sales - House - New Golden Mile 11.900.000€

New Golden Mile House

9

9

2000 m2

5500 m2

SPECTACULAR FIRST LINE MANSION with an impressive double height entrance hall and wooden beams. Two stairs on either side lead to the upper floor. The large living room with terracotta and wood floors opens onto the large terrace. Separate dining room. Guest toilet and an office with built-in wardrobes. Two large bedrooms with en-suite bathrooms. Laundry room, pantry, service bathroom. On the upper floor is the large master bedroom with a vaulted ceiling decorated with wooden beams and a "mezzanine" that can be used as a library. It also has two separate dressing rooms and a spacious bathroom with a bathtub, shower and combined wood and clay floors. On this same floor there are 5 more bedrooms with four bathrooms and a guest toilet. In the basement there is a huge 600m2 garage for more than 10 cars, a service bedroom and bathroom and two water tanks. Exterior carpentry is made of aluminum with double glazing and electric shutters. The interior carpentry is solid oak.