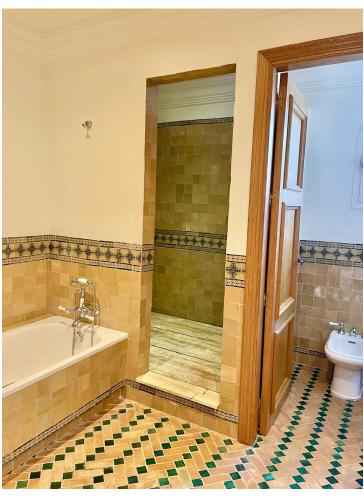

## Sales - House - New Golden Mile 11.900.000€

New Golden Mile House

9

9

2000 m2

5500 m2

SPECTACULAR FIRST LINE MANSION with an impressive double height entrance hall and wooden beams. Two stairs on either side lead to the upper floor. The large living room with terracotta and wood floors opens onto the large terrace. Separate dining room. Guest toilet and an office with built-in wardrobes. Two large bedrooms with en-suite bathrooms. Laundry room, pantry, service bathroom. On the upper floor is the large master bedroom with a vaulted ceiling decorated with wooden beams and a "mezzanine" that can be used as a library. It also has two separate dressing rooms and a spacious bathroom with a bathtub, shower and combined wood and clay floors. On this same floor there are 5 more bedrooms with four bathrooms and a guest toilet. In the basement there is a huge 600m2 garage for more than 10 cars, a service bedroom and bathroom and two water tanks. Exterior carpentry is made of aluminum with double glazing and electric shutters. The interior carpentry is solid oak.