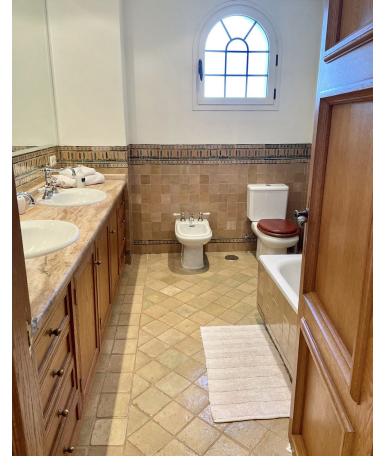

## Sales - House - New Golden Mile 11.900.000€

New Golden Mile House

9

9

2000 m2

5500 m2

SPECTACULAR FIRST LINE MANSION with an impressive double height entrance hall and wooden beams. Two stairs on either side lead to the upper floor. The large living room with terracotta and wood floors opens onto the large terrace. Separate dining room. Guest toilet and an office with built-in wardrobes. Two large bedrooms with en-suite bathrooms. Laundry room, pantry, service bathroom. On the upper floor is the large master bedroom with a vaulted ceiling decorated with wooden beams and a "mezzanine" that can be used as a library. It also has two separate dressing rooms and a spacious bathroom with a bathtub, shower and combined wood and clay floors. On this same floor there are 5 more bedrooms with four bathrooms and a guest toilet. In the basement there is a huge 600m2 garage for more than 10 cars, a service bedroom and bathroom and two water tanks. Exterior carpentry is made of aluminum with double glazing and electric shutters. The interior carpentry is solid oak.