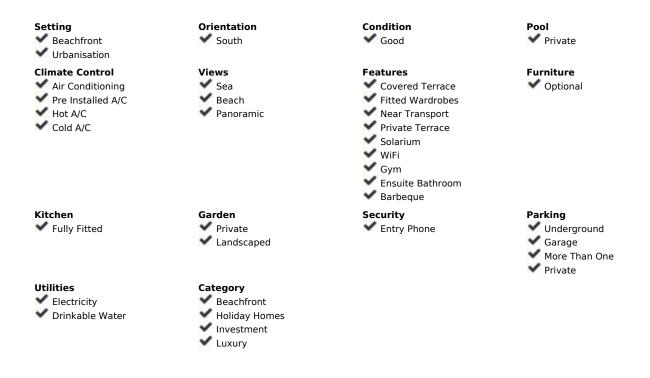

## Sales - House - New Golden Mile 11.900.000€

New Golden Mile House

9

9

2000 m2

5500 m2

SPECTACULAR FIRST LINE MANSION with an impressive double height entrance hall and wooden beams. Two stairs on either side lead to the upper floor. The large living room with terracotta and wood floors opens onto the large terrace. Separate dining room. Guest toilet and an office with built-in wardrobes. Two large bedrooms with en-suite bathrooms. Laundry room, pantry, service bathroom. On the upper floor is the large master bedroom with a vaulted ceiling decorated with wooden beams and a "mezzanine" that can be used as a library. It also has two separate dressing rooms and a spacious bathroom with a bathtub, shower and combined wood and clay floors. On this same floor there are 5 more bedrooms with four bathrooms and a guest toilet. In the basement there is a huge 600m2 garage for more than 10 cars, a service bedroom and bathroom and two water tanks. Exterior carpentry is made of aluminum with double glazing and electric shutters. The interior carpentry is solid oak.