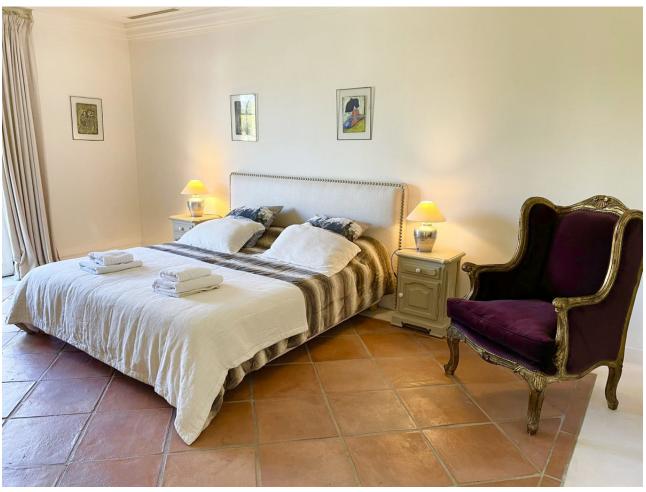

## Sales - House - New Golden Mile 11.900.000€

New Golden Mile House

9

9

2000 m2

5500 m2

SPECTACULAR FIRST LINE MANSION with an impressive double height entrance hall and wooden beams. Two stairs on either side lead to the upper floor. The large living room with terracotta and wood floors opens onto the large terrace. Separate dining room. Guest toilet and an office with built-in wardrobes. Two large bedrooms with en-suite bathrooms. Laundry room, pantry, service bathroom. On the upper floor is the large master bedroom with a vaulted ceiling decorated with wooden beams and a "mezzanine" that can be used as a library. It also has two separate dressing rooms and a spacious bathroom with a bathtub, shower and combined wood and clay floors. On this same floor there are 5 more bedrooms with four bathrooms and a guest toilet. In the basement there is a huge 600m2 garage for more than 10 cars, a service bedroom and bathroom and two water tanks. Exterior carpentry is made of aluminum with double glazing and electric shutters. The interior carpentry is solid oak.