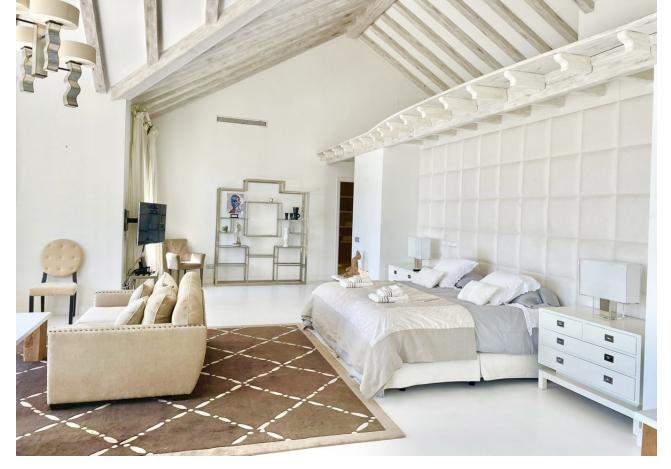

## Sales - House - New Golden Mile 11.900.000€

New Golden Mile House

9

9

2000 m2

5500 m2

SPECTACULAR FIRST LINE MANSION with an impressive double height entrance hall and wooden beams. Two stairs on either side lead to the upper floor. The large living room with terracotta and wood floors opens onto the large terrace. Separate dining room. Guest toilet and an office with built-in wardrobes. Two large bedrooms with en-suite bathrooms. Laundry room, pantry, service bathroom. On the upper floor is the large master bedroom with a vaulted ceiling decorated with wooden beams and a "mezzanine" that can be used as a library. It also has two separate dressing rooms and a spacious bathroom with a bathtub, shower and combined wood and clay floors. On this same floor there are 5 more bedrooms with four bathrooms and a guest toilet. In the basement there is a huge 600m2 garage for more than 10 cars, a service bedroom and bathroom and two water tanks. Exterior carpentry is made of aluminum with double glazing and electric shutters. The interior carpentry is solid oak.