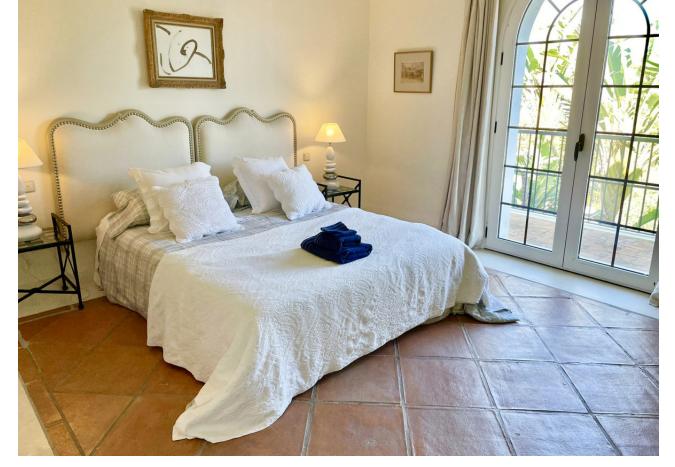

## Sales - House - New Golden Mile 11.900.000€

New Golden Mile House

9

9

2000 m2

5500 m2

SPECTACULAR FIRST LINE MANSION with an impressive double height entrance hall and wooden beams. Two stairs on either side lead to the upper floor. The large living room with terracotta and wood floors opens onto the large terrace. Separate dining room. Guest toilet and an office with built-in wardrobes. Two large bedrooms with en-suite bathrooms. Laundry room, pantry, service bathroom. On the upper floor is the large master bedroom with a vaulted ceiling decorated with wooden beams and a "mezzanine" that can be used as a library. It also has two separate dressing rooms and a spacious bathroom with a bathtub, shower and combined wood and clay floors. On this same floor there are 5 more bedrooms with four bathrooms and a guest toilet. In the basement there is a huge 600m2 garage for more than 10 cars, a service bedroom and bathroom and two water tanks. Exterior carpentry is made of aluminum with double glazing and electric shutters. The interior carpentry is solid oak.