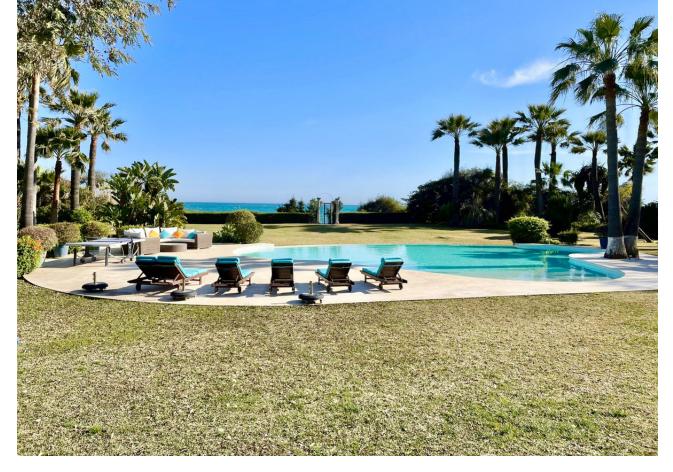

## Sales - House - New Golden Mile 11.900.000€

New Golden Mile House

9

9

2000 m2

5500 m2

SPECTACULAR FIRST LINE MANSION with an impressive double height entrance hall and wooden beams. Two stairs on either side lead to the upper floor. The large living room with terracotta and wood floors opens onto the large terrace. Separate dining room. Guest toilet and an office with built-in wardrobes. Two large bedrooms with en-suite bathrooms. Laundry room, pantry, service bathroom. On the upper floor is the large master bedroom with a vaulted ceiling decorated with wooden beams and a "mezzanine" that can be used as a library. It also has two separate dressing rooms and a spacious bathroom with a bathtub, shower and combined wood and clay floors. On this same floor there are 5 more bedrooms with four bathrooms and a guest toilet. In the basement there is a huge 600m2 garage for more than 10 cars, a service bedroom and bathroom and two water tanks. Exterior carpentry is made of aluminum with double glazing and electric shutters. The interior carpentry is solid oak.