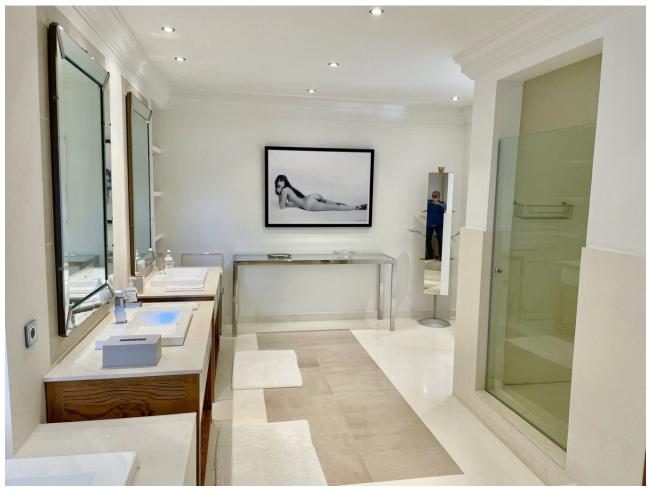

## Sales - House - New Golden Mile 11.900.000€

New Golden Mile House

9

9

2000 m2

5500 m2

SPECTACULAR FIRST LINE MANSION with an impressive double height entrance hall and wooden beams. Two stairs on either side lead to the upper floor. The large living room with terracotta and wood floors opens onto the large terrace. Separate dining room. Guest toilet and an office with built-in wardrobes. Two large bedrooms with en-suite bathrooms. Laundry room, pantry, service bathroom. On the upper floor is the large master bedroom with a vaulted ceiling decorated with wooden beams and a "mezzanine" that can be used as a library. It also has two separate dressing rooms and a spacious bathroom with a bathtub, shower and combined wood and clay floors. On this same floor there are 5 more bedrooms with four bathrooms and a guest toilet. In the basement there is a huge 600m2 garage for more than 10 cars, a service bedroom and bathroom and two water tanks. Exterior carpentry is made of aluminum with double glazing and electric shutters. The interior carpentry is solid oak.