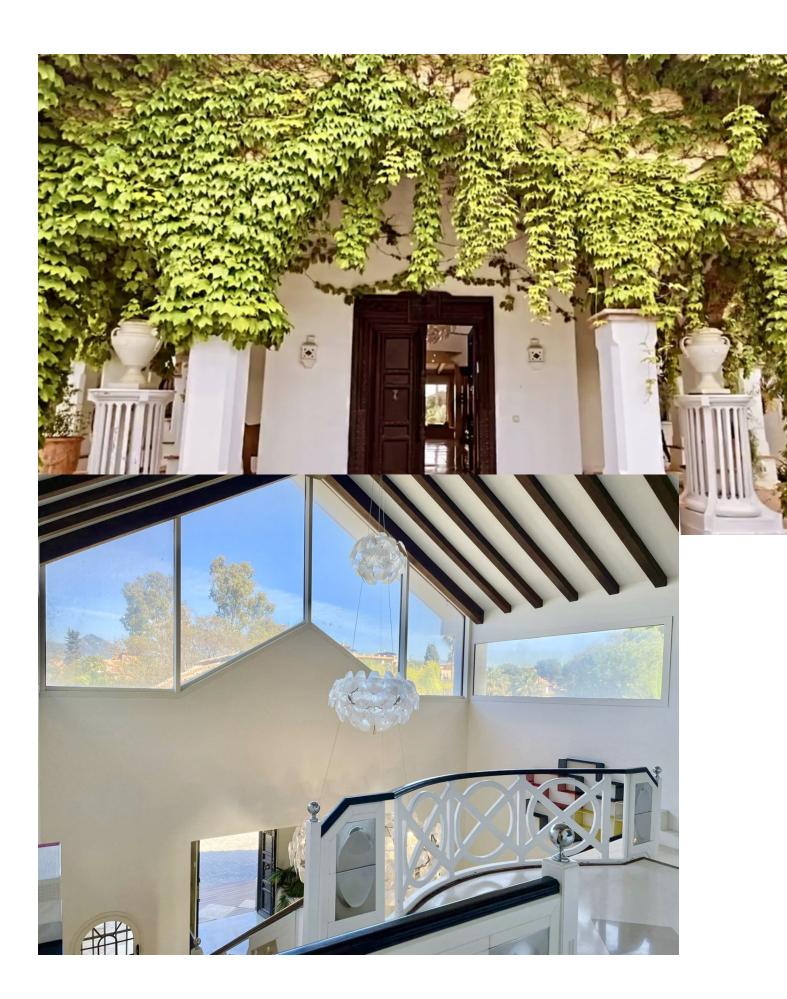

## Sales - House - New Golden Mile 11.900.000€

New Golden Mile House

9

9

2000 m2

5500 m2

SPECTACULAR FIRST LINE MANSION with an impressive double height entrance hall and wooden beams. Two stairs on either side lead to the upper floor. The large living room with terracotta and wood floors opens onto the large terrace. Separate dining room. Guest toilet and an office with built-in wardrobes. Two large bedrooms with en-suite bathrooms. Laundry room, pantry, service bathroom. On the upper floor is the large master bedroom with a vaulted ceiling decorated with wooden beams and a "mezzanine" that can be used as a library. It also has two separate dressing rooms and a spacious bathroom with a bathtub, shower and combined wood and clay floors. On this same floor there are 5 more bedrooms with four bathrooms and a guest toilet. In the basement there is a huge 600m2 garage for more than 10 cars, a service bedroom and bathroom and two water tanks. Exterior carpentry is made of aluminum with double glazing and electric shutters. The interior carpentry is solid oak.