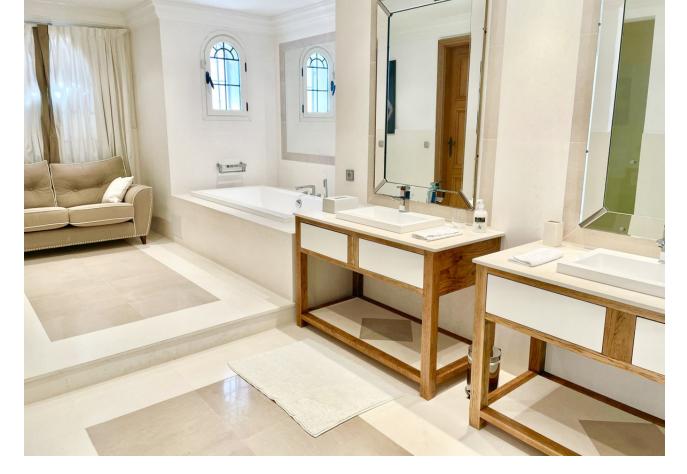

## Sales - House - New Golden Mile 11.900.000€

New Golden Mile House

9

9

2000 m2

5500 m2

SPECTACULAR FIRST LINE MANSION with an impressive double height entrance hall and wooden beams. Two stairs on either side lead to the upper floor. The large living room with terracotta and wood floors opens onto the large terrace. Separate dining room. Guest toilet and an office with built-in wardrobes. Two large bedrooms with en-suite bathrooms. Laundry room, pantry, service bathroom. On the upper floor is the large master bedroom with a vaulted ceiling decorated with wooden beams and a "mezzanine" that can be used as a library. It also has two separate dressing rooms and a spacious bathroom with a bathtub, shower and combined wood and clay floors. On this same floor there are 5 more bedrooms with four bathrooms and a guest toilet. In the basement there is a huge 600m2 garage for more than 10 cars, a service bedroom and bathroom and two water tanks. Exterior carpentry is made of aluminum with double glazing and electric shutters. The interior carpentry is solid oak.