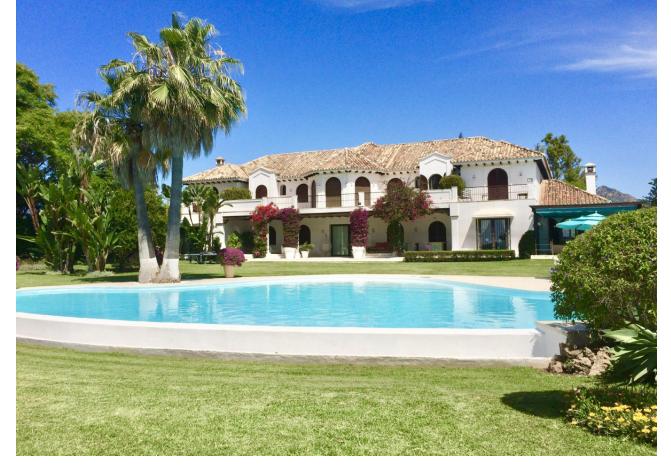

## Sales - House - New Golden Mile 11.900.000€

New Golden Mile House

9

9

2000 m2

5500 m2

SPECTACULAR FIRST LINE MANSION with an impressive double height entrance hall and wooden beams. Two stairs on either side lead to the upper floor. The large living room with terracotta and wood floors opens onto the large terrace. Separate dining room. Guest toilet and an office with built-in wardrobes. Two large bedrooms with en-suite bathrooms. Laundry room, pantry, service bathroom. On the upper floor is the large master bedroom with a vaulted ceiling decorated with wooden beams and a "mezzanine" that can be used as a library. It also has two separate dressing rooms and a spacious bathroom with a bathtub, shower and combined wood and clay floors. On this same floor there are 5 more bedrooms with four bathrooms and a guest toilet. In the basement there is a huge 600m2 garage for more than 10 cars, a service bedroom and bathroom and two water tanks. Exterior carpentry is made of aluminum with double glazing and electric shutters. The interior carpentry is solid oak.