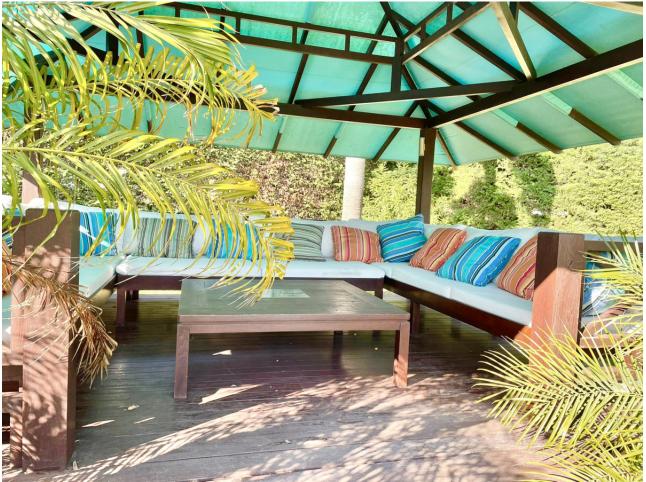

## Sales - House - New Golden Mile 11.900.000€

New Golden Mile House

9

9

2000 m2

5500 m2

SPECTACULAR FIRST LINE MANSION with an impressive double height entrance hall and wooden beams. Two stairs on either side lead to the upper floor. The large living room with terracotta and wood floors opens onto the large terrace. Separate dining room. Guest toilet and an office with built-in wardrobes. Two large bedrooms with en-suite bathrooms. Laundry room, pantry, service bathroom. On the upper floor is the large master bedroom with a vaulted ceiling decorated with wooden beams and a "mezzanine" that can be used as a library. It also has two separate dressing rooms and a spacious bathroom with a bathtub, shower and combined wood and clay floors. On this same floor there are 5 more bedrooms with four bathrooms and a guest toilet. In the basement there is a huge 600m2 garage for more than 10 cars, a service bedroom and bathroom and two water tanks. Exterior carpentry is made of aluminum with double glazing and electric shutters. The interior carpentry is solid oak.