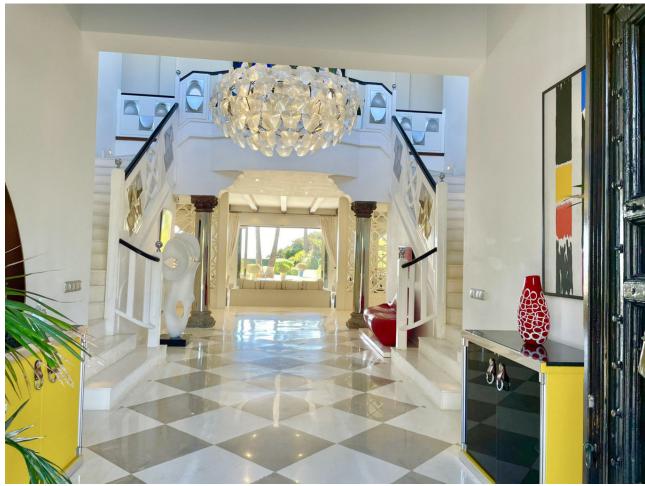

## Sales - House - New Golden Mile 11.900.000€

New Golden Mile House

9

9

2000 m2

5500 m2

SPECTACULAR FIRST LINE MANSION with an impressive double height entrance hall and wooden beams. Two stairs on either side lead to the upper floor. The large living room with terracotta and wood floors opens onto the large terrace. Separate dining room. Guest toilet and an office with built-in wardrobes. Two large bedrooms with en-suite bathrooms. Laundry room, pantry, service bathroom. On the upper floor is the large master bedroom with a vaulted ceiling decorated with wooden beams and a "mezzanine" that can be used as a library. It also has two separate dressing rooms and a spacious bathroom with a bathtub, shower and combined wood and clay floors. On this same floor there are 5 more bedrooms with four bathrooms and a guest toilet. In the basement there is a huge 600m2 garage for more than 10 cars, a service bedroom and bathroom and two water tanks. Exterior carpentry is made of aluminum with double glazing and electric shutters. The interior carpentry is solid oak.