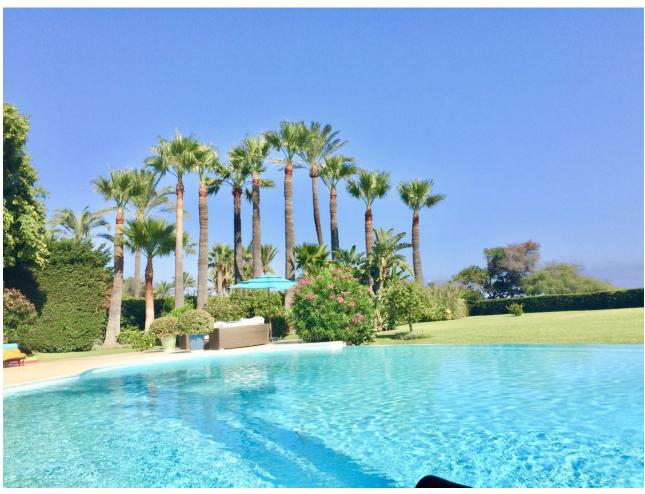

## Sales - House - New Golden Mile 11.900.000€

New Golden Mile House

9

9

2000 m2

5500 m2

SPECTACULAR FIRST LINE MANSION with an impressive double height entrance hall and wooden beams. Two stairs on either side lead to the upper floor. The large living room with terracotta and wood floors opens onto the large terrace. Separate dining room. Guest toilet and an office with built-in wardrobes. Two large bedrooms with en-suite bathrooms. Laundry room, pantry, service bathroom. On the upper floor is the large master bedroom with a vaulted ceiling decorated with wooden beams and a "mezzanine" that can be used as a library. It also has two separate dressing rooms and a spacious bathroom with a bathtub, shower and combined wood and clay floors. On this same floor there are 5 more bedrooms with four bathrooms and a guest toilet. In the basement there is a huge 600m2 garage for more than 10 cars, a service bedroom and bathroom and two water tanks. Exterior carpentry is made of aluminum with double glazing and electric shutters. The interior carpentry is solid oak.