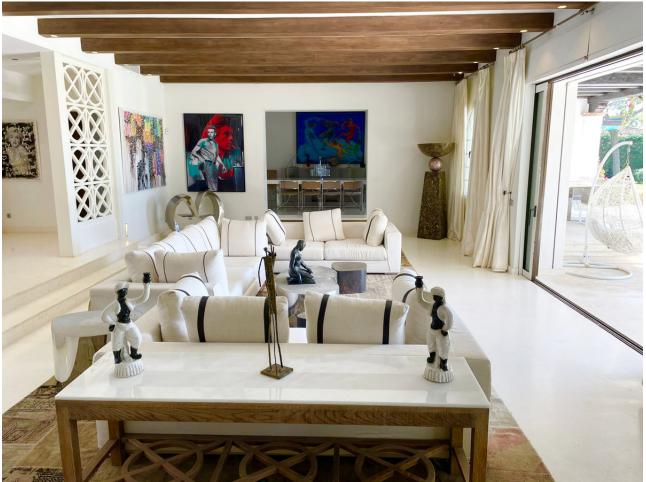

## Sales - House - New Golden Mile 11.900.000€

New Golden Mile House

9

9

2000 m2

5500 m2

SPECTACULAR FIRST LINE MANSION with an impressive double height entrance hall and wooden beams. Two stairs on either side lead to the upper floor. The large living room with terracotta and wood floors opens onto the large terrace. Separate dining room. Guest toilet and an office with built-in wardrobes. Two large bedrooms with en-suite bathrooms. Laundry room, pantry, service bathroom. On the upper floor is the large master bedroom with a vaulted ceiling decorated with wooden beams and a "mezzanine" that can be used as a library. It also has two separate dressing rooms and a spacious bathroom with a bathtub, shower and combined wood and clay floors. On this same floor there are 5 more bedrooms with four bathrooms and a guest toilet. In the basement there is a huge 600m2 garage for more than 10 cars, a service bedroom and bathroom and two water tanks. Exterior carpentry is made of aluminum with double glazing and electric shutters. The interior carpentry is solid oak.