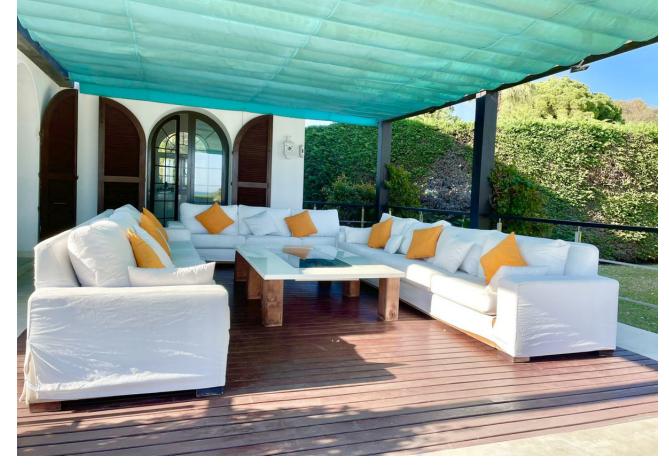

## Sales - House - New Golden Mile 11.900.000€

New Golden Mile House

9

9

2000 m2

5500 m2

SPECTACULAR FIRST LINE MANSION with an impressive double height entrance hall and wooden beams. Two stairs on either side lead to the upper floor. The large living room with terracotta and wood floors opens onto the large terrace. Separate dining room. Guest toilet and an office with built-in wardrobes. Two large bedrooms with en-suite bathrooms. Laundry room, pantry, service bathroom. On the upper floor is the large master bedroom with a vaulted ceiling decorated with wooden beams and a "mezzanine" that can be used as a library. It also has two separate dressing rooms and a spacious bathroom with a bathtub, shower and combined wood and clay floors. On this same floor there are 5 more bedrooms with four bathrooms and a guest toilet. In the basement there is a huge 600m2 garage for more than 10 cars, a service bedroom and bathroom and two water tanks. Exterior carpentry is made of aluminum with double glazing and electric shutters. The interior carpentry is solid oak.