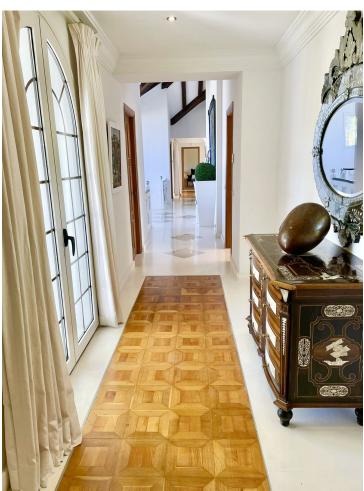

## Sales - House - New Golden Mile 11.900.000€

New Golden Mile House

9

9

2000 m2

5500 m2

SPECTACULAR FIRST LINE MANSION with an impressive double height entrance hall and wooden beams. Two stairs on either side lead to the upper floor. The large living room with terracotta and wood floors opens onto the large terrace. Separate dining room. Guest toilet and an office with built-in wardrobes. Two large bedrooms with en-suite bathrooms. Laundry room, pantry, service bathroom. On the upper floor is the large master bedroom with a vaulted ceiling decorated with wooden beams and a "mezzanine" that can be used as a library. It also has two separate dressing rooms and a spacious bathroom with a bathtub, shower and combined wood and clay floors. On this same floor there are 5 more bedrooms with four bathrooms and a guest toilet. In the basement there is a huge 600m2 garage for more than 10 cars, a service bedroom and bathroom and two water tanks. Exterior carpentry is made of aluminum with double glazing and electric shutters. The interior carpentry is solid oak.