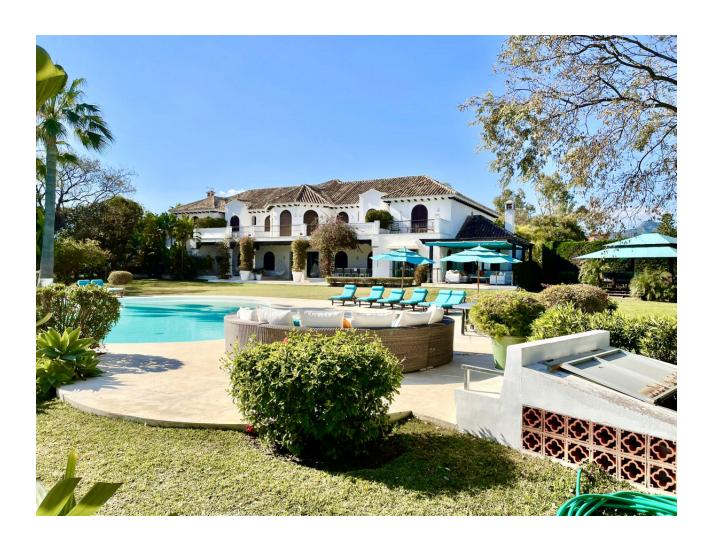

## Sales - House - New Golden Mile 11.900.000€

New Golden Mile House

9

9

2000 m2

5500 m2

SPECTACULAR FIRST LINE MANSION with an impressive double height entrance hall and wooden beams. Two stairs on either side lead to the upper floor. The large living room with terracotta and wood floors opens onto the large terrace. Separate dining room. Guest toilet and an office with built-in wardrobes. Two large bedrooms with en-suite bathrooms. Laundry room, pantry, service bathroom. On the upper floor is the large master bedroom with a vaulted ceiling decorated with wooden beams and a "mezzanine" that can be used as a library. It also has two separate dressing rooms and a spacious bathroom with a bathtub, shower and combined wood and clay floors. On this same floor there are 5 more bedrooms with four bathrooms and a guest toilet. In the basement there is a huge 600m2 garage for more than 10 cars, a service bedroom and bathroom and two water tanks. Exterior carpentry is made of aluminum with double glazing and electric shutters. The interior carpentry is solid oak.