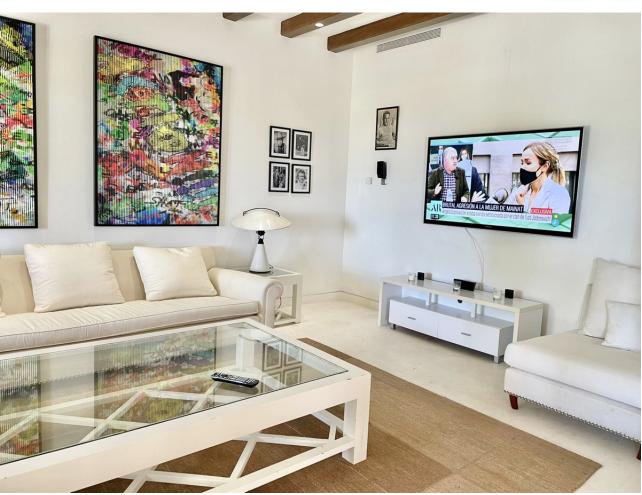

## Sales - House - New Golden Mile 11.900.000€

New Golden Mile House

9

9

2000 m2

5500 m2

SPECTACULAR FIRST LINE MANSION with an impressive double height entrance hall and wooden beams. Two stairs on either side lead to the upper floor. The large living room with terracotta and wood floors opens onto the large terrace. Separate dining room. Guest toilet and an office with built-in wardrobes. Two large bedrooms with en-suite bathrooms. Laundry room, pantry, service bathroom. On the upper floor is the large master bedroom with a vaulted ceiling decorated with wooden beams and a "mezzanine" that can be used as a library. It also has two separate dressing rooms and a spacious bathroom with a bathtub, shower and combined wood and clay floors. On this same floor there are 5 more bedrooms with four bathrooms and a guest toilet. In the basement there is a huge 600m2 garage for more than 10 cars, a service bedroom and bathroom and two water tanks. Exterior carpentry is made of aluminum with double glazing and electric shutters. The interior carpentry is solid oak.