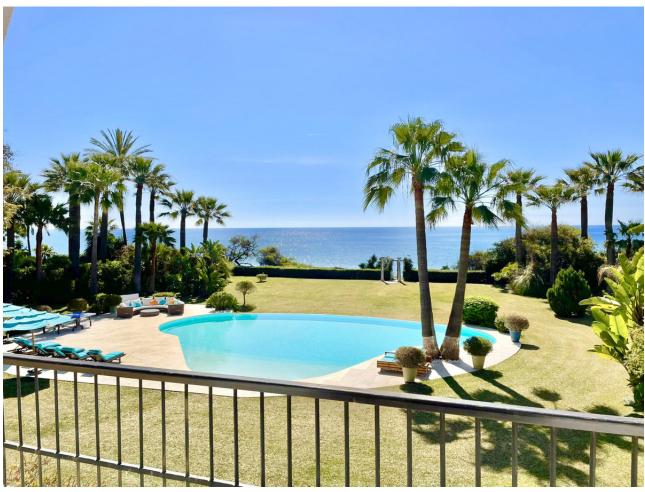

## Sales - House - New Golden Mile 11.900.000€

New Golden Mile House

9

9

2000 m2

5500 m2

SPECTACULAR FIRST LINE MANSION with an impressive double height entrance hall and wooden beams. Two stairs on either side lead to the upper floor. The large living room with terracotta and wood floors opens onto the large terrace. Separate dining room. Guest toilet and an office with built-in wardrobes. Two large bedrooms with en-suite bathrooms. Laundry room, pantry, service bathroom. On the upper floor is the large master bedroom with a vaulted ceiling decorated with wooden beams and a "mezzanine" that can be used as a library. It also has two separate dressing rooms and a spacious bathroom with a bathtub, shower and combined wood and clay floors. On this same floor there are 5 more bedrooms with four bathrooms and a guest toilet. In the basement there is a huge 600m2 garage for more than 10 cars, a service bedroom and bathroom and two water tanks. Exterior carpentry is made of aluminum with double glazing and electric shutters. The interior carpentry is solid oak.