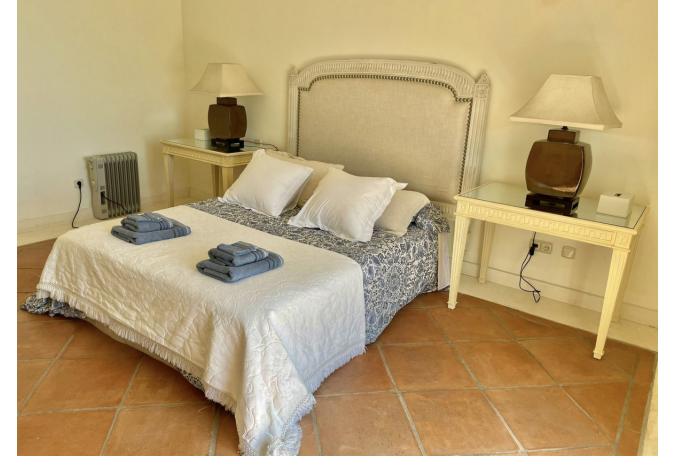

## Sales - House - New Golden Mile 11.900.000€

New Golden Mile House

9

9

2000 m2

5500 m2

SPECTACULAR FIRST LINE MANSION with an impressive double height entrance hall and wooden beams. Two stairs on either side lead to the upper floor. The large living room with terracotta and wood floors opens onto the large terrace. Separate dining room. Guest toilet and an office with built-in wardrobes. Two large bedrooms with en-suite bathrooms. Laundry room, pantry, service bathroom. On the upper floor is the large master bedroom with a vaulted ceiling decorated with wooden beams and a "mezzanine" that can be used as a library. It also has two separate dressing rooms and a spacious bathroom with a bathtub, shower and combined wood and clay floors. On this same floor there are 5 more bedrooms with four bathrooms and a guest toilet. In the basement there is a huge 600m2 garage for more than 10 cars, a service bedroom and bathroom and two water tanks. Exterior carpentry is made of aluminum with double glazing and electric shutters. The interior carpentry is solid oak.