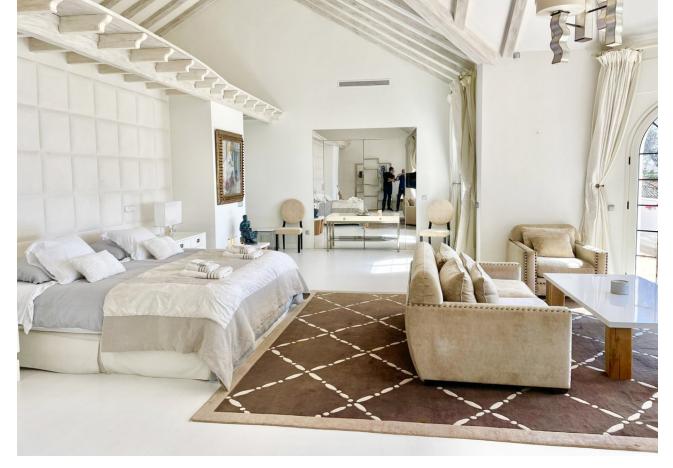

## Sales - House - New Golden Mile 11.900.000€

New Golden Mile House

9

9

2000 m2

5500 m2

SPECTACULAR FIRST LINE MANSION with an impressive double height entrance hall and wooden beams. Two stairs on either side lead to the upper floor. The large living room with terracotta and wood floors opens onto the large terrace. Separate dining room. Guest toilet and an office with built-in wardrobes. Two large bedrooms with en-suite bathrooms. Laundry room, pantry, service bathroom. On the upper floor is the large master bedroom with a vaulted ceiling decorated with wooden beams and a "mezzanine" that can be used as a library. It also has two separate dressing rooms and a spacious bathroom with a bathtub, shower and combined wood and clay floors. On this same floor there are 5 more bedrooms with four bathrooms and a guest toilet. In the basement there is a huge 600m2 garage for more than 10 cars, a service bedroom and bathroom and two water tanks. Exterior carpentry is made of aluminum with double glazing and electric shutters. The interior carpentry is solid oak.