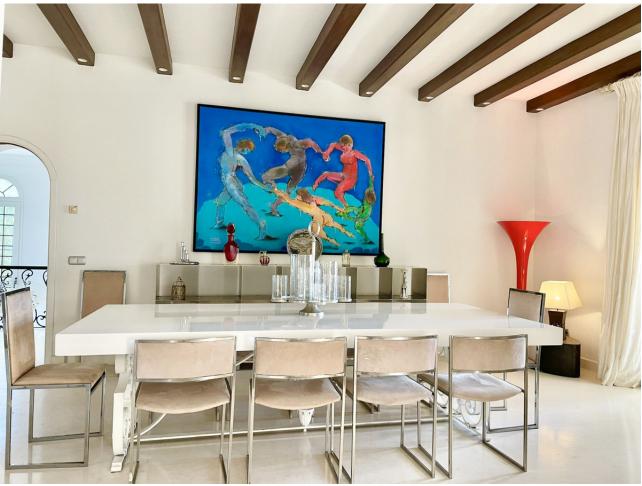

## Sales - House - New Golden Mile 11.900.000€

New Golden Mile House

9

9

2000 m2

5500 m2

SPECTACULAR FIRST LINE MANSION with an impressive double height entrance hall and wooden beams. Two stairs on either side lead to the upper floor. The large living room with terracotta and wood floors opens onto the large terrace. Separate dining room. Guest toilet and an office with built-in wardrobes. Two large bedrooms with en-suite bathrooms. Laundry room, pantry, service bathroom. On the upper floor is the large master bedroom with a vaulted ceiling decorated with wooden beams and a "mezzanine" that can be used as a library. It also has two separate dressing rooms and a spacious bathroom with a bathtub, shower and combined wood and clay floors. On this same floor there are 5 more bedrooms with four bathrooms and a guest toilet. In the basement there is a huge 600m2 garage for more than 10 cars, a service bedroom and bathroom and two water tanks. Exterior carpentry is made of aluminum with double glazing and electric shutters. The interior carpentry is solid oak.