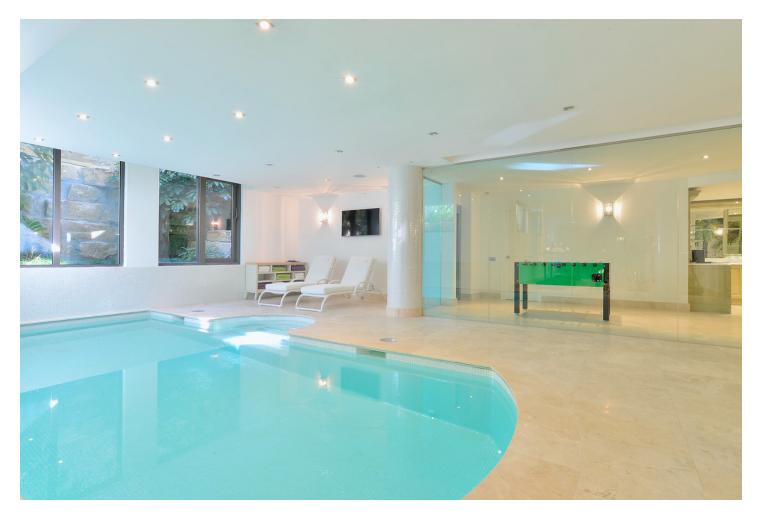

## Sales - House - Benahavís 4.500.000€

This exceptional frontline golf villa boasts a superb location just 10 minutes from Puerto Banus, nestled within a gated community in Benahavis with 24-hour security. The property welcomes you with a private gated entrance leading to a driveway that accommodates up to five cars, alongside a spacious double garage. The villa's interior is meticulously designed, featuring custom-made furniture that complements its unique tropical French Caribbean style. Spanning four floors, all connected by an elevator, the residence offers breathtaking views of the golf course, mountains, and the sea. Among the villa's standout features are a solar-heated saltwater pool, a lush tropical garden, and an outdoor kitchen equipped with a BBQ, pizza oven, wine fridge, and dining area. This remarkable property perfectly combines luxury, comfort, and exquisite design, making it truly exceptional.

Pool

Setting Frontline Golf

Views Sea Mountain Golf Condition Excellent

Features Covered Terrace 🗸 Lift ~ Private Terrace 🗸 Solarium 🗸 Gym ~ Storage Room -Utility Room 🗸 Jacuzzi ~ Bar 🗸 Barbeque Domotics Staff Accommodation Basement Security Gated Complex