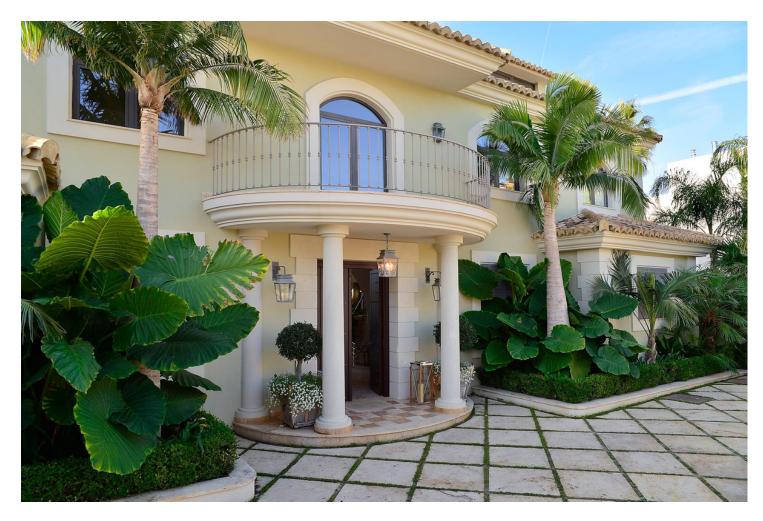

## Sales - House - Benahavís 4.500.000€

This exceptional frontline golf villa boasts a superb location just 10 minutes from Puerto Banus, nestled within a gated community in Benahavis with 24-hour security. The property welcomes you with a private gated entrance leading to a driveway that accommodates up to five cars, alongside a spacious double garage. The villa's interior is meticulously designed, featuring custom-made furniture that complements its unique tropical French Caribbean style. Spanning four floors, all connected by an elevator, the residence offers breathtaking views of the golf course, mountains, and the sea. Among the villa's standout features are a solar-heated saltwater pool, a lush tropical garden, and an outdoor kitchen equipped with a BBQ, pizza oven, wine fridge, and dining area. This remarkable property perfectly combines luxury, comfort, and exquisite design, making it truly exceptional.