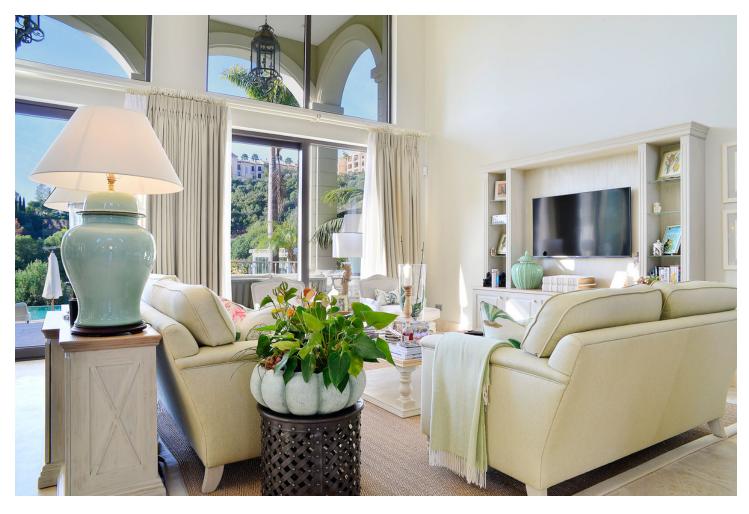

## Sales - House - Benahavís 4.500.000€

This exceptional frontline golf villa boasts a superb location just 10 minutes from Puerto Banus, nestled within a gated community in Benahavis with 24-hour security. The property welcomes you with a private gated entrance leading to a driveway that accommodates up to five cars, alongside a spacious double garage. The villa's interior is meticulously designed, featuring custom-made furniture that complements its unique tropical French Caribbean style. Spanning four floors, all connected by an elevator, the residence offers breathtaking views of the golf course, mountains, and the sea. Among the villa's standout features are a solar-heated saltwater pool, a lush tropical garden, and an outdoor kitchen equipped with a BBQ, pizza oven, wine fridge, and dining area. This remarkable property perfectly combines luxury, comfort, and exquisite design, making it truly exceptional.