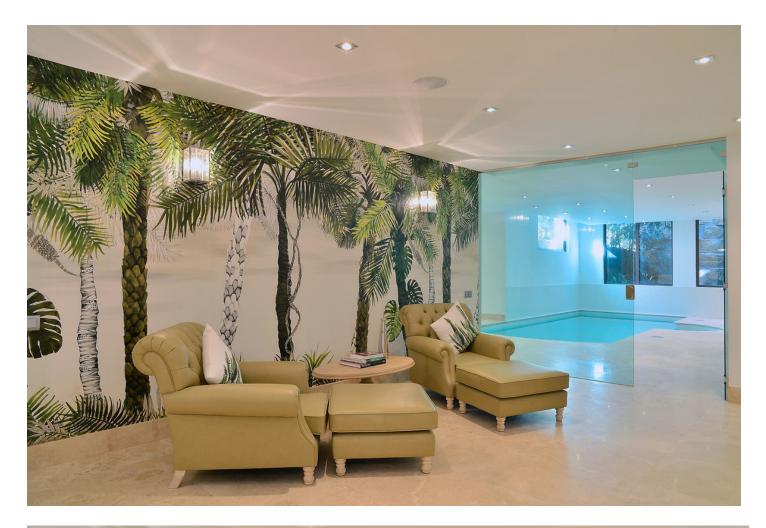

## Sales - House - Benahavís 4.500.000€

This exceptional frontline golf villa boasts a superb location just 10 minutes from Puerto Banus, nestled within a gated community in Benahavis with 24-hour security. The property welcomes you with a private gated entrance leading to a driveway that accommodates up to five cars, alongside a spacious double garage. The villa's interior is meticulously designed, featuring custom-made furniture that complements its unique tropical French Caribbean style. Spanning four floors, all connected by an elevator, the residence offers breathtaking views of the golf course, mountains, and the sea. Among the villa's standout features are a solar-heated saltwater pool, a lush tropical garden, and an outdoor kitchen equipped with a BBQ, pizza oven, wine fridge, and dining area. This remarkable property perfectly combines luxury, comfort, and exquisite design, making it truly exceptional.