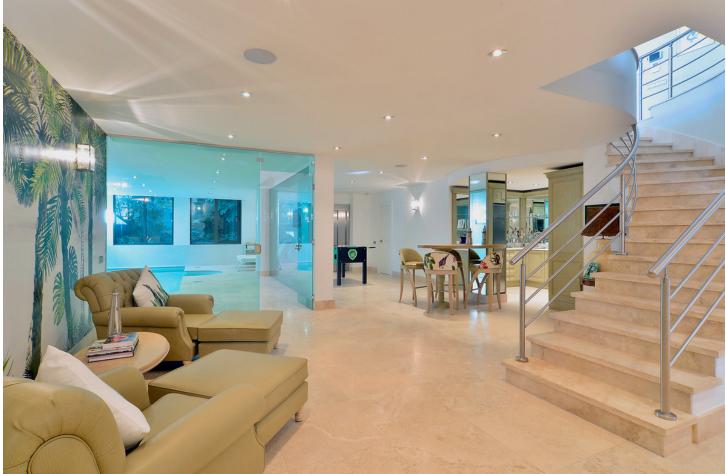

## Sales - House - Benahavís 4.500.000€

This exceptional frontline golf villa boasts a superb location just 10 minutes from Puerto Banus, nestled within a gated community in Benahavis with 24-hour security. The property welcomes you with a private gated entrance leading to a driveway that accommodates up to five cars, alongside a spacious double garage. The villa's interior is meticulously designed, featuring custom-made furniture that complements its unique tropical French Caribbean style. Spanning four floors, all connected by an elevator, the residence offers breathtaking views of the golf course, mountains, and the sea. Among the villa's standout features are a solar-heated saltwater pool, a lush tropical garden, and an outdoor kitchen equipped with a BBQ, pizza oven, wine fridge, and dining area. This remarkable property perfectly combines luxury, comfort, and exquisite design, making it truly exceptional.