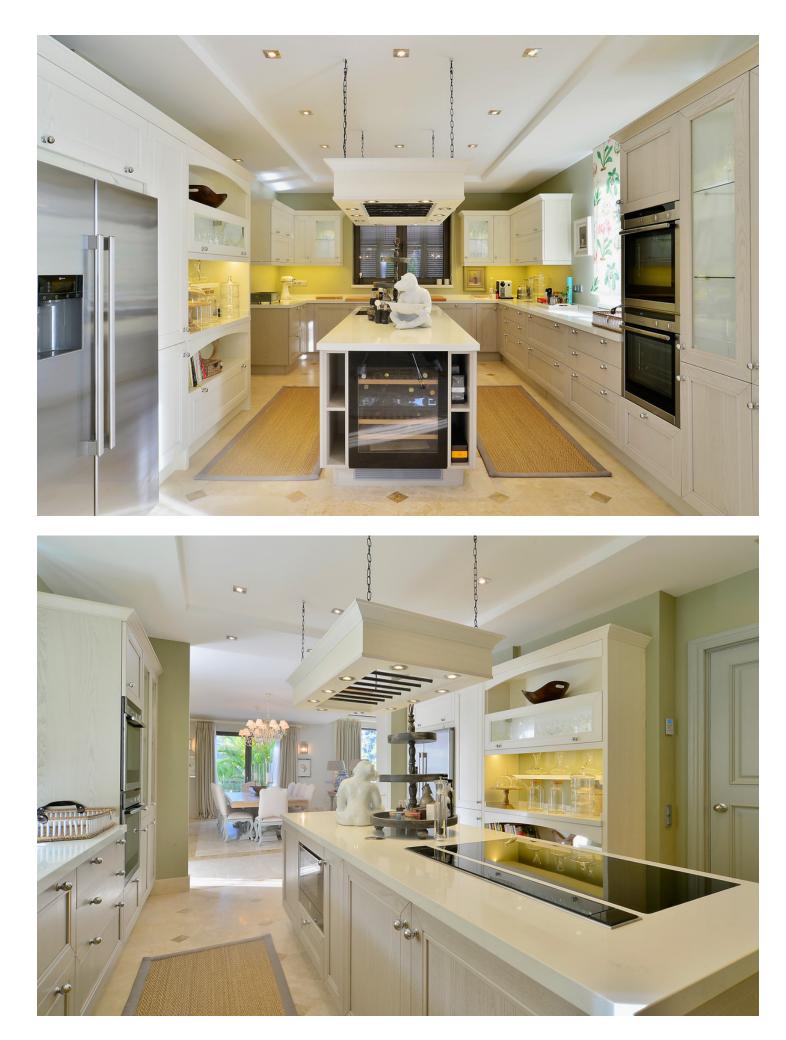

## Sales - House - Benahavís 4.500.000€

This exceptional frontline golf villa boasts a superb location just 10 minutes from Puerto Banus, nestled within a gated community in Benahavis with 24-hour security. The property welcomes you with a private gated entrance leading to a driveway that accommodates up to five cars, alongside a spacious double garage. The villa's interior is meticulously designed, featuring custom-made furniture that complements its unique tropical French Caribbean style. Spanning four floors, all connected by an elevator, the residence offers breathtaking views of the golf course, mountains, and the sea. Among the villa's standout features are a solar-heated saltwater pool, a lush tropical garden, and an outdoor kitchen equipped with a BBQ, pizza oven, wine fridge, and dining area. This remarkable property perfectly combines luxury, comfort, and exquisite design, making it truly exceptional.

💙 24 Hour Security

Garden YPrivate

Category Golf Luxury Heated

🖌 Private

Furniture Fully Furnished Climate Control

Hot A/C Cold A/C

🗸 U/F Heating

Kitchen Y Fully Fitted