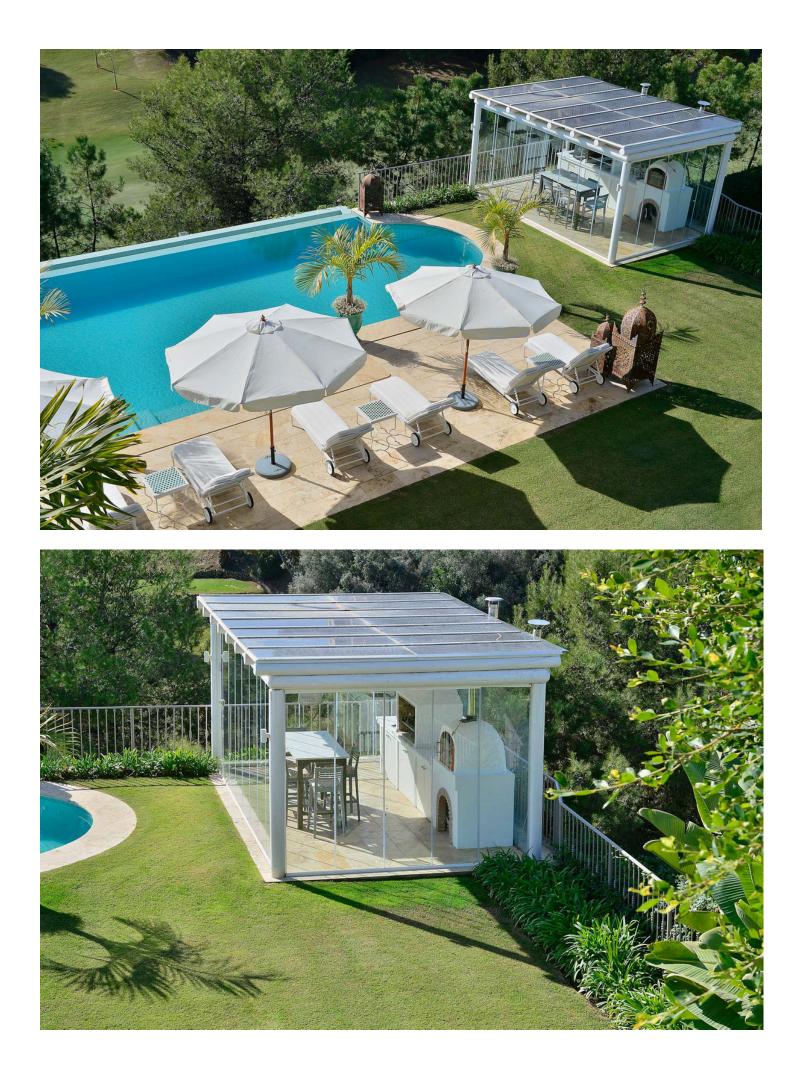

## Sales - House - Benahavís 4.500.000€

This exceptional frontline golf villa boasts a superb location just 10 minutes from Puerto Banus, nestled within a gated community in Benahavis with 24-hour security. The property welcomes you with a private gated entrance leading to a driveway that accommodates up to five cars, alongside a spacious double garage. The villa's interior is meticulously designed, featuring custom-made furniture that complements its unique tropical French Caribbean style. Spanning four floors, all connected by an elevator, the residence offers breathtaking views of the golf course, mountains, and the sea. Among the villa's standout features are a solar-heated saltwater pool, a lush tropical garden, and an outdoor kitchen equipped with a BBQ, pizza oven, wine fridge, and dining area. This remarkable property perfectly combines luxury, comfort, and exquisite design, making it truly exceptional.

Pool

Setting Frontline Golf

Views Sea Mountain Golf Condition Excellent

Features Covered Terrace 🗸 Lift ~ Private Terrace 🗸 Solarium 🗸 Gym ~ Storage Room -Utility Room 🗸 Jacuzzi ~ Bar 🗸 Barbeque Domotics Staff Accommodation Basement Security Gated Complex