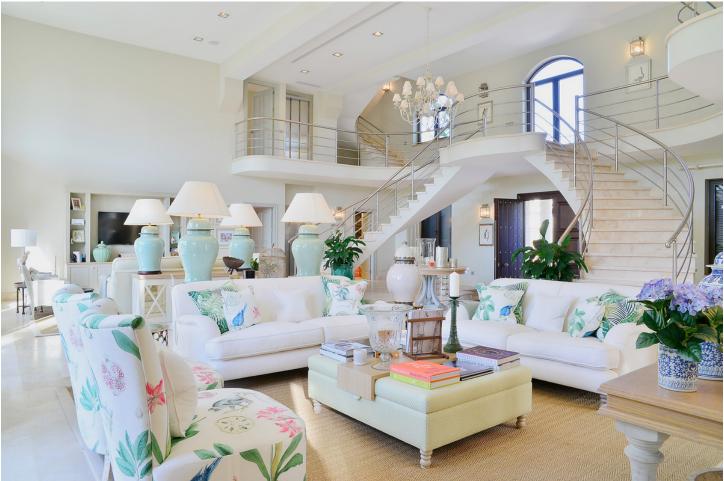

## Sales - House - Benahavís 4.500.000€

This exceptional frontline golf villa boasts a superb location just 10 minutes from Puerto Banus, nestled within a gated community in Benahavis with 24-hour security. The property welcomes you with a private gated entrance leading to a driveway that accommodates up to five cars, alongside a spacious double garage. The villa's interior is meticulously designed, featuring custom-made furniture that complements its unique tropical French Caribbean style. Spanning four floors, all connected by an elevator, the residence offers breathtaking views of the golf course, mountains, and the sea. Among the villa's standout features are a solar-heated saltwater pool, a lush tropical garden, and an outdoor kitchen equipped with a BBQ, pizza oven, wine fridge, and dining area. This remarkable property perfectly combines luxury, comfort, and exquisite design, making it truly exceptional.