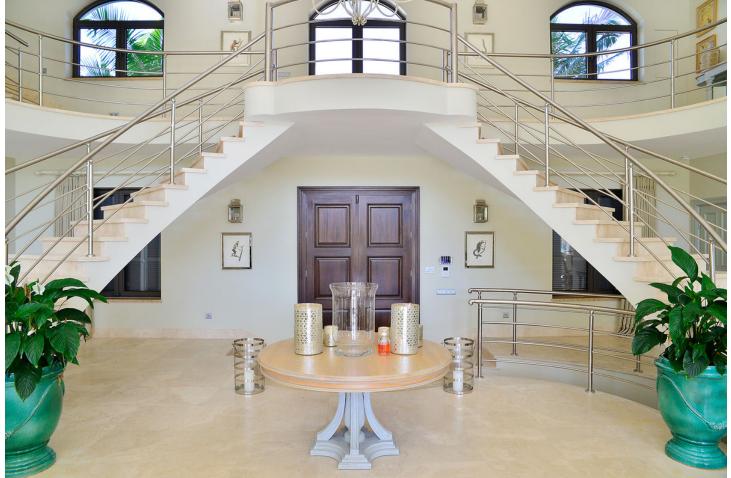

## Sales - House - Benahavís 4.500.000€

This exceptional frontline golf villa boasts a superb location just 10 minutes from Puerto Banus, nestled within a gated community in Benahavis with 24-hour security. The property welcomes you with a private gated entrance leading to a driveway that accommodates up to five cars, alongside a spacious double garage. The villa's interior is meticulously designed, featuring custom-made furniture that complements its unique tropical French Caribbean style. Spanning four floors, all connected by an elevator, the residence offers breathtaking views of the golf course, mountains, and the sea. Among the villa's standout features are a solar-heated saltwater pool, a lush tropical garden, and an outdoor kitchen equipped with a BBQ, pizza oven, wine fridge, and dining area. This remarkable property perfectly combines luxury, comfort, and exquisite design, making it truly exceptional.