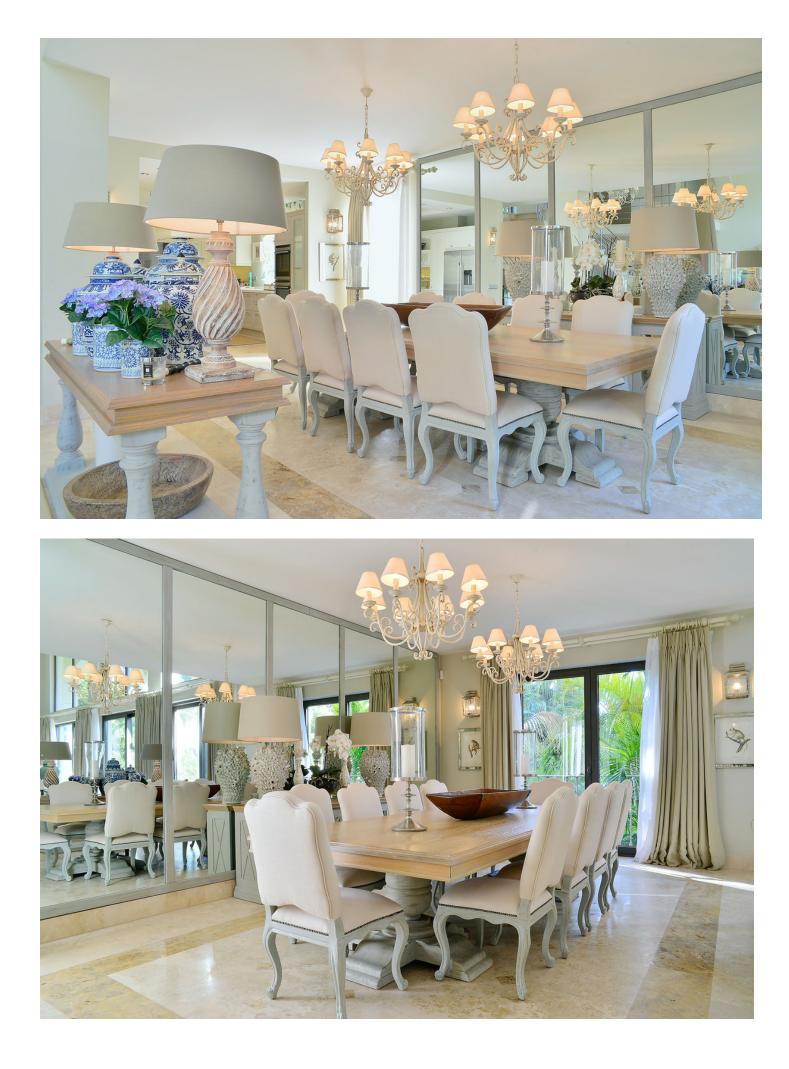

## Sales - House - Benahavís 4.500.000€

This exceptional frontline golf villa boasts a superb location just 10 minutes from Puerto Banus, nestled within a gated community in Benahavis with 24-hour security. The property welcomes you with a private gated entrance leading to a driveway that accommodates up to five cars, alongside a spacious double garage. The villa's interior is meticulously designed, featuring custom-made furniture that complements its unique tropical French Caribbean style. Spanning four floors, all connected by an elevator, the residence offers breathtaking views of the golf course, mountains, and the sea. Among the villa's standout features are a solar-heated saltwater pool, a lush tropical garden, and an outdoor kitchen equipped with a BBQ, pizza oven, wine fridge, and dining area. This remarkable property perfectly combines luxury, comfort, and exquisite design, making it truly exceptional.