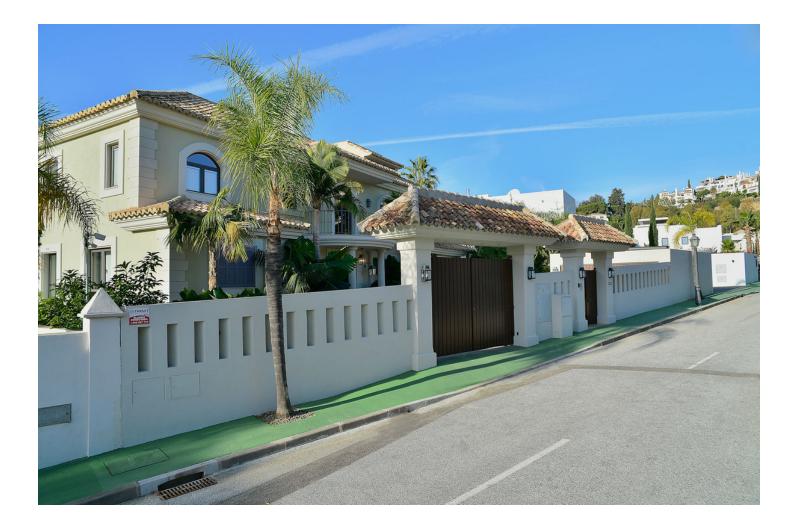

## Sales - House - Benahavís 4.500.000€

This exceptional frontline golf villa boasts a superb location just 10 minutes from Puerto Banus, nestled within a gated community in Benahavis with 24-hour security. The property welcomes you with a private gated entrance leading to a driveway that accommodates up to five cars, alongside a spacious double garage. The villa's interior is meticulously designed, featuring custom-made furniture that complements its unique tropical French Caribbean style. Spanning four floors, all connected by an elevator, the residence offers breathtaking views of the golf course, mountains, and the sea. Among the villa's standout features are a solar-heated saltwater pool, a lush tropical garden, and an outdoor kitchen equipped with a BBQ, pizza oven, wine fridge, and dining area. This remarkable property perfectly combines luxury, comfort, and exquisite design, making it truly exceptional.