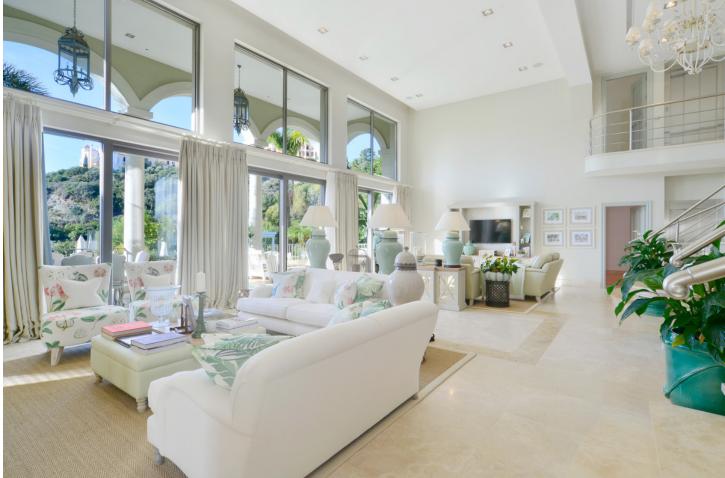

## Sales - House - Benahavís 4.500.000€

This exceptional frontline golf villa boasts a superb location just 10 minutes from Puerto Banus, nestled within a gated community in Benahavis with 24-hour security. The property welcomes you with a private gated entrance leading to a driveway that accommodates up to five cars, alongside a spacious double garage. The villa's interior is meticulously designed, featuring custom-made furniture that complements its unique tropical French Caribbean style. Spanning four floors, all connected by an elevator, the residence offers breathtaking views of the golf course, mountains, and the sea. Among the villa's standout features are a solar-heated saltwater pool, a lush tropical garden, and an outdoor kitchen equipped with a BBQ, pizza oven, wine fridge, and dining area. This remarkable property perfectly combines luxury, comfort, and exquisite design, making it truly exceptional.