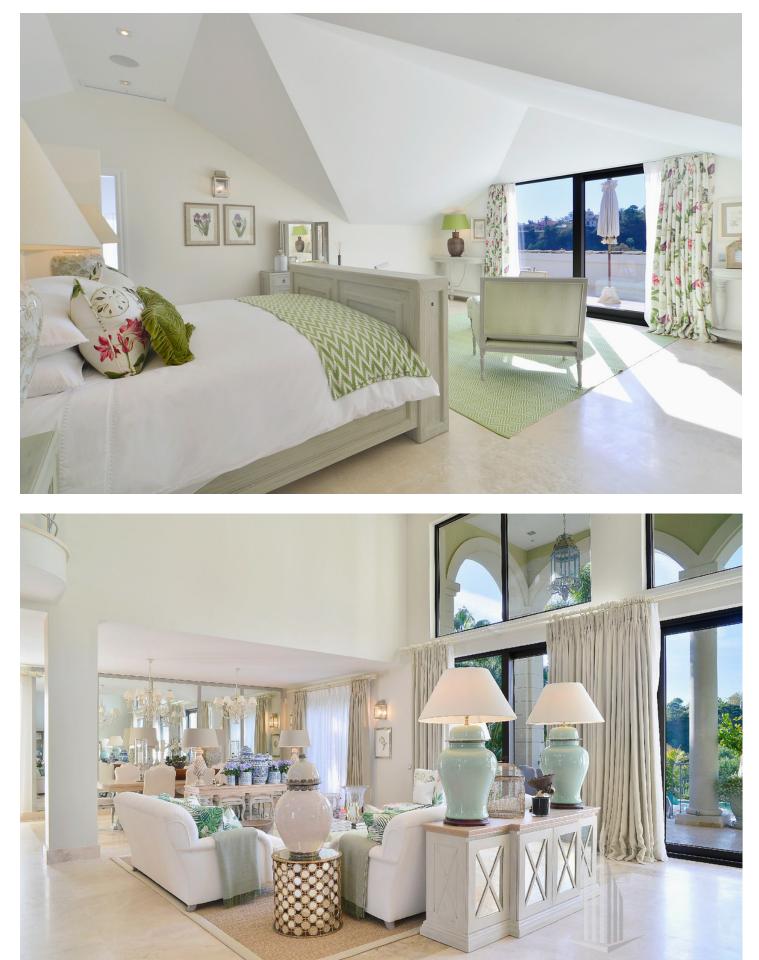

## Sales - House - Benahavís 4.500.000€

This exceptional frontline golf villa boasts a superb location just 10 minutes from Puerto Banus, nestled within a gated community in Benahavis with 24-hour security. The property welcomes you with a private gated entrance leading to a driveway that accommodates up to five cars, alongside a spacious double garage. The villa's interior is meticulously designed, featuring custom-made furniture that complements its unique tropical French Caribbean style. Spanning four floors, all connected by an elevator, the residence offers breathtaking views of the golf course, mountains, and the sea. Among the villa's standout features are a solar-heated saltwater pool, a lush tropical garden, and an outdoor kitchen equipped with a BBQ, pizza oven, wine fridge, and dining area. This remarkable property perfectly combines luxury, comfort, and exquisite design, making it truly exceptional.