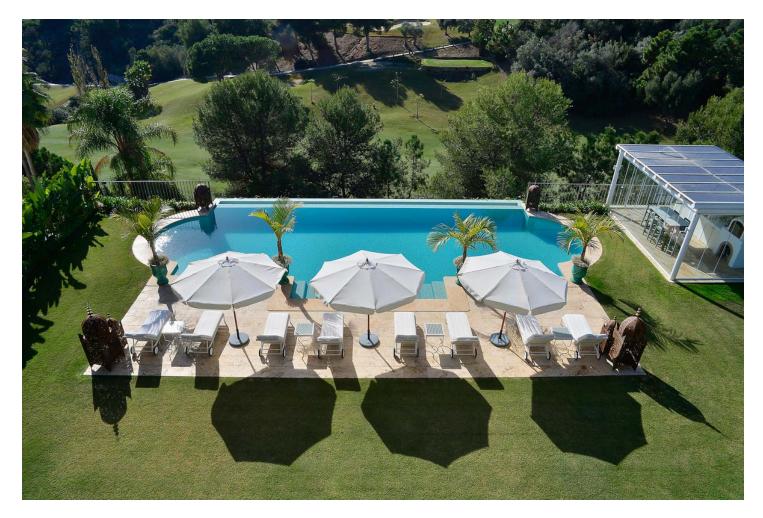

## Sales - House - Benahavís 4.500.000€

This exceptional frontline golf villa boasts a superb location just 10 minutes from Puerto Banus, nestled within a gated community in Benahavis with 24-hour security. The property welcomes you with a private gated entrance leading to a driveway that accommodates up to five cars, alongside a spacious double garage. The villa's interior is meticulously designed, featuring custom-made furniture that complements its unique tropical French Caribbean style. Spanning four floors, all connected by an elevator, the residence offers breathtaking views of the golf course, mountains, and the sea. Among the villa's standout features are a solar-heated saltwater pool, a lush tropical garden, and an outdoor kitchen equipped with a BBQ, pizza oven, wine fridge, and dining area. This remarkable property perfectly combines luxury, comfort, and exquisite design, making it truly exceptional.

Pool

Setting Frontline Golf

Views Sea Mountain Golf Condition Excellent

Features Covered Terrace 🗸 Lift ~ Private Terrace 🗸 Solarium 🗸 Gym ~ Storage Room -Utility Room 🗸 Jacuzzi ~ Bar 🗸 Barbeque Domotics Staff Accommodation Basement Security Gated Complex