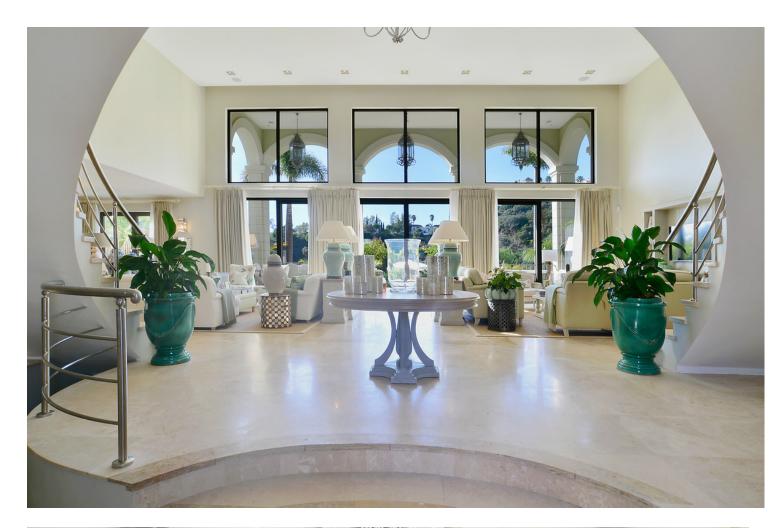

## Sales - House - Benahavís 4.500.000€

This exceptional frontline golf villa boasts a superb location just 10 minutes from Puerto Banus, nestled within a gated community in Benahavis with 24-hour security. The property welcomes you with a private gated entrance leading to a driveway that accommodates up to five cars, alongside a spacious double garage. The villa's interior is meticulously designed, featuring custom-made furniture that complements its unique tropical French Caribbean style. Spanning four floors, all connected by an elevator, the residence offers breathtaking views of the golf course, mountains, and the sea. Among the villa's standout features are a solar-heated saltwater pool, a lush tropical garden, and an outdoor kitchen equipped with a BBQ, pizza oven, wine fridge, and dining area. This remarkable property perfectly combines luxury, comfort, and exquisite design, making it truly exceptional.