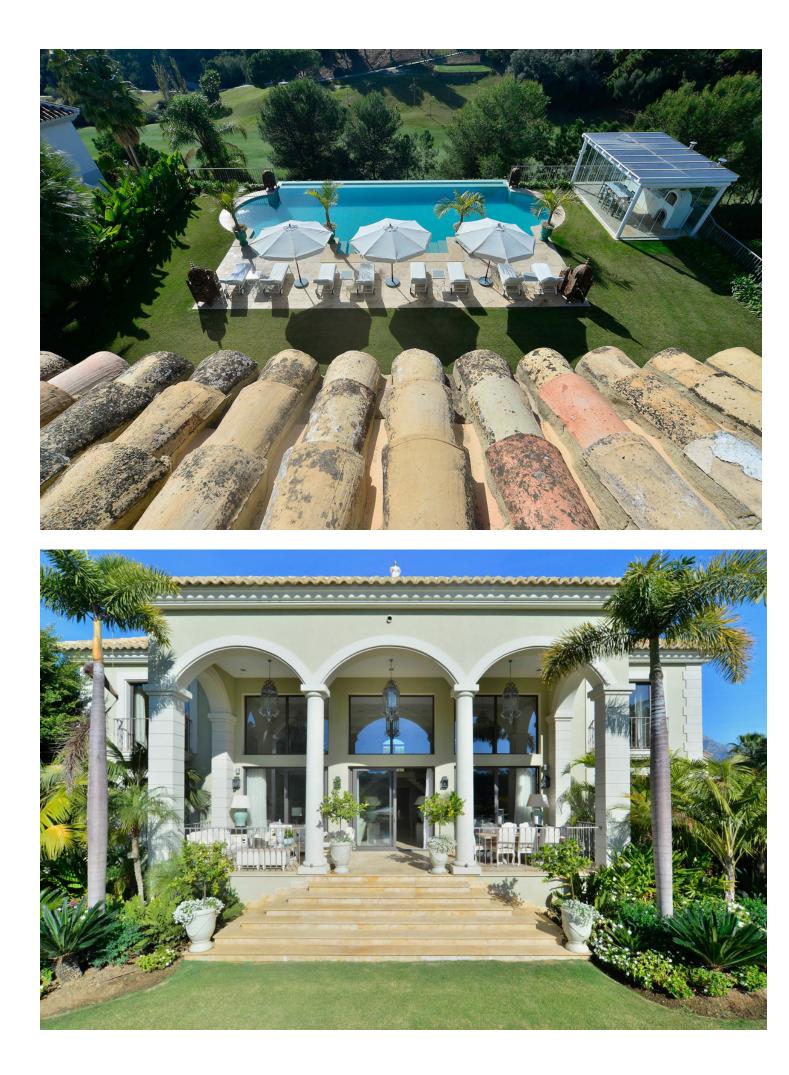

## Sales - House - Benahavís 4.500.000€

This exceptional frontline golf villa boasts a superb location just 10 minutes from Puerto Banus, nestled within a gated community in Benahavis with 24-hour security. The property welcomes you with a private gated entrance leading to a driveway that accommodates up to five cars, alongside a spacious double garage. The villa's interior is meticulously designed, featuring custom-made furniture that complements its unique tropical French Caribbean style. Spanning four floors, all connected by an elevator, the residence offers breathtaking views of the golf course, mountains, and the sea. Among the villa's standout features are a solar-heated saltwater pool, a lush tropical garden, and an outdoor kitchen equipped with a BBQ, pizza oven, wine fridge, and dining area. This remarkable property perfectly combines luxury, comfort, and exquisite design, making it truly exceptional.

Pool

Setting Frontline Golf

Views Sea Mountain Golf Condition Excellent

Features Covered Terrace 🗸 Lift ~ Private Terrace 🗸 Solarium 🗸 Gym ~ Storage Room -Utility Room 🗸 Jacuzzi ~ Bar 🗸 Barbeque Domotics Staff Accommodation Basement Security Gated Complex