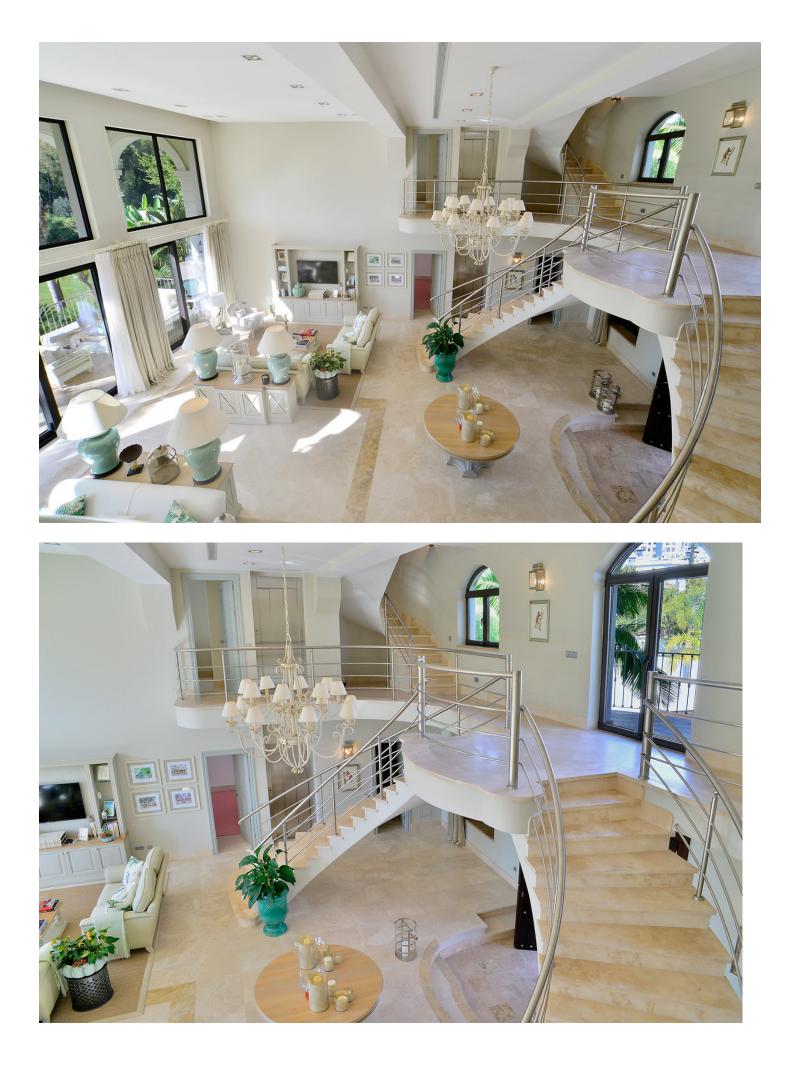

## Sales - House - Benahavís 4.500.000€

This exceptional frontline golf villa boasts a superb location just 10 minutes from Puerto Banus, nestled within a gated community in Benahavis with 24-hour security. The property welcomes you with a private gated entrance leading to a driveway that accommodates up to five cars, alongside a spacious double garage. The villa's interior is meticulously designed, featuring custom-made furniture that complements its unique tropical French Caribbean style. Spanning four floors, all connected by an elevator, the residence offers breathtaking views of the golf course, mountains, and the sea. Among the villa's standout features are a solar-heated saltwater pool, a lush tropical garden, and an outdoor kitchen equipped with a BBQ, pizza oven, wine fridge, and dining area. This remarkable property perfectly combines luxury, comfort, and exquisite design, making it truly exceptional.