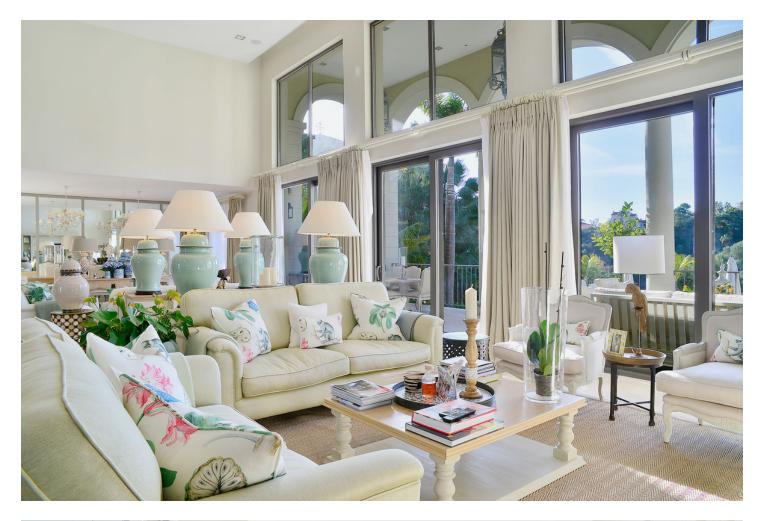

## Sales - House - Benahavís 4.500.000€

This exceptional frontline golf villa boasts a superb location just 10 minutes from Puerto Banus, nestled within a gated community in Benahavis with 24-hour security. The property welcomes you with a private gated entrance leading to a driveway that accommodates up to five cars, alongside a spacious double garage. The villa's interior is meticulously designed, featuring custom-made furniture that complements its unique tropical French Caribbean style. Spanning four floors, all connected by an elevator, the residence offers breathtaking views of the golf course, mountains, and the sea. Among the villa's standout features are a solar-heated saltwater pool, a lush tropical garden, and an outdoor kitchen equipped with a BBQ, pizza oven, wine fridge, and dining area. This remarkable property perfectly combines luxury, comfort, and exquisite design, making it truly exceptional.