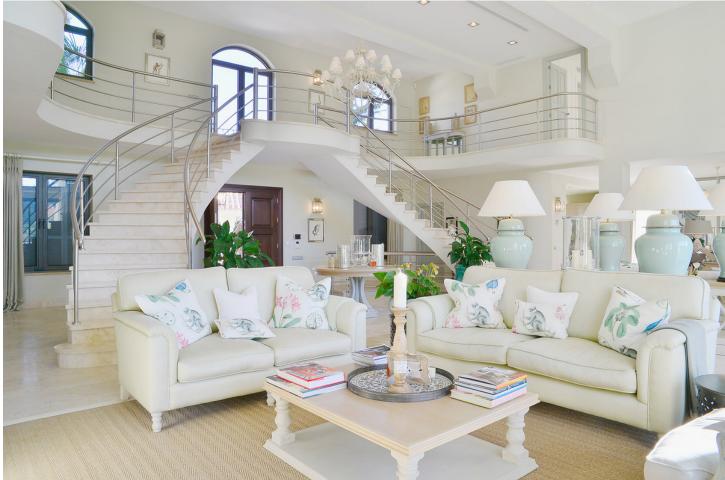

## Sales - House - Benahavís 4.500.000€

This exceptional frontline golf villa boasts a superb location just 10 minutes from Puerto Banus, nestled within a gated community in Benahavis with 24-hour security. The property welcomes you with a private gated entrance leading to a driveway that accommodates up to five cars, alongside a spacious double garage. The villa's interior is meticulously designed, featuring custom-made furniture that complements its unique tropical French Caribbean style. Spanning four floors, all connected by an elevator, the residence offers breathtaking views of the golf course, mountains, and the sea. Among the villa's standout features are a solar-heated saltwater pool, a lush tropical garden, and an outdoor kitchen equipped with a BBQ, pizza oven, wine fridge, and dining area. This remarkable property perfectly combines luxury, comfort, and exquisite design, making it truly exceptional.