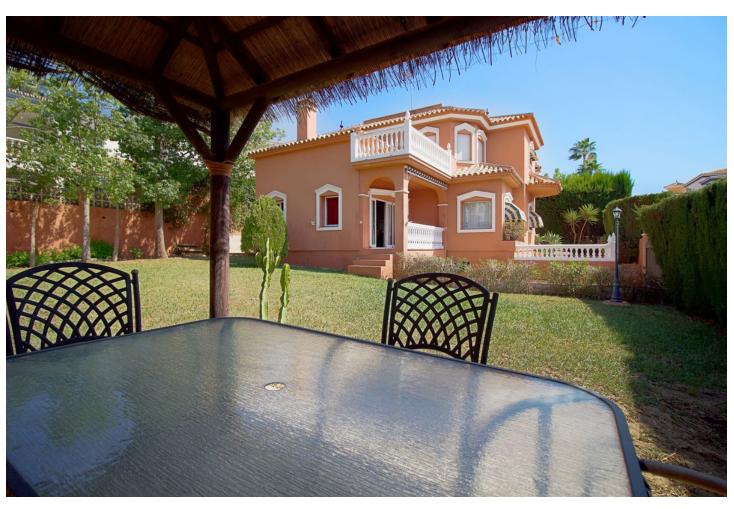

## Sales - House - Mijas 795.000€

Mijas House

IBI: 1,276 EUR / year

5

2

277 m2

586 m2

We offer this beautiful 217 m2 family villa of 5 bedrooms and 3 bathrooms in Sierrezuela, Mijas Costa, situated close to the communal pools, club house and tennis court with stunning views. The villa is private and not overlooked, it has a secure feeling with large gardens and open spaces. Entering the house you come to a bright entrance hall with feature staircase and double doors that lead you into the spacious lounge with fireplace and double patio doors the lead to a lovey terrace. Off the lounge is the open dinning area, off this is a lovely country style fully fitted kitchen. Back in the hall there is a shower room and bedroom on the ground floor. Stairs lead you to the basement where there are 2 further rooms and a large Garage. On the first floor the master bedroom has a dressing area, full bathroom and a lovely terrace to enjoy the views. In this floor there's another bathroom and 3 double sized bedrooms, all bedrooms have fitted wardrobes. The garden is planted and is of a low maintenance style and there's space for a private pool if required.