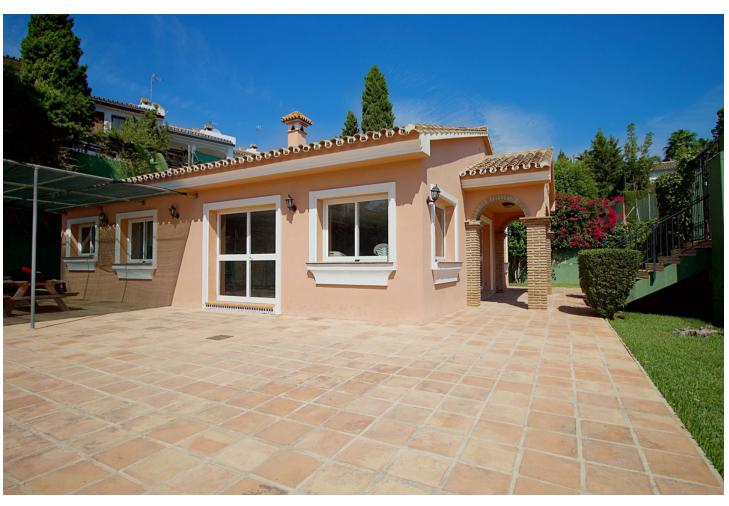

## Sales - House - Mijas 795.000€

Mijas House

IBI: 1,276 EUR / year

5

2

277 m2

586 m2

We offer this beautiful 217 m2 family villa of 5 bedrooms and 3 bathrooms in Sierrezuela, Mijas Costa, situated close to the communal pools, club house and tennis court with stunning views. The villa is private and not overlooked, it has a secure feeling with large gardens and open spaces. Entering the house you come to a bright entrance hall with feature staircase and double doors that lead you into the spacious lounge with fireplace and double patio doors the lead to a lovey terrace. Off the lounge is the open dinning area, off this is a lovely country style fully fitted kitchen. Back in the hall there is a shower room and bedroom on the ground floor. Stairs lead you to the basement where there are 2 further rooms and a large Garage. On the first floor the master bedroom has a dressing area, full bathroom and a lovely terrace to enjoy the views. In this floor there's another bathroom and 3 double sized bedrooms, all bedrooms have fitted wardrobes. The garden is planted and is of a low maintenance style and there's space for a private pool if required.