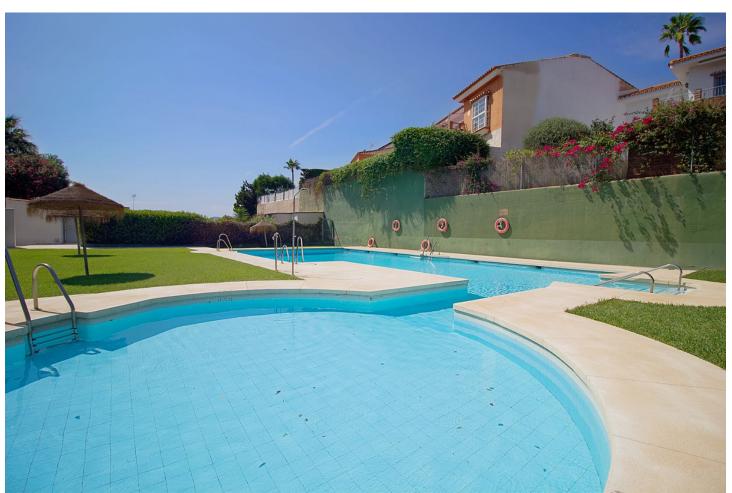

## Sales - House - Mijas 795.000€

Mijas House

IBI: 1,276 EUR / year

5

2

277 m2

586 m2

We offer this beautiful 217 m2 family villa of 5 bedrooms and 3 bathrooms in Sierrezuela, Mijas Costa, situated close to the communal pools, club house and tennis court with stunning views. The villa is private and not overlooked, it has a secure feeling with large gardens and open spaces. Entering the house you come to a bright entrance hall with feature staircase and double doors that lead you into the spacious lounge with fireplace and double patio doors the lead to a lovey terrace. Off the lounge is the open dinning area, off this is a lovely country style fully fitted kitchen. Back in the hall there is a shower room and bedroom on the ground floor. Stairs lead you to the basement where there are 2 further rooms and a large Garage. On the first floor the master bedroom has a dressing area, full bathroom and a lovely terrace to enjoy the views. In this floor there's another bathroom and 3 double sized bedrooms, all bedrooms have fitted wardrobes. The garden is planted and is of a low maintenance style and there's space for a private pool if required.