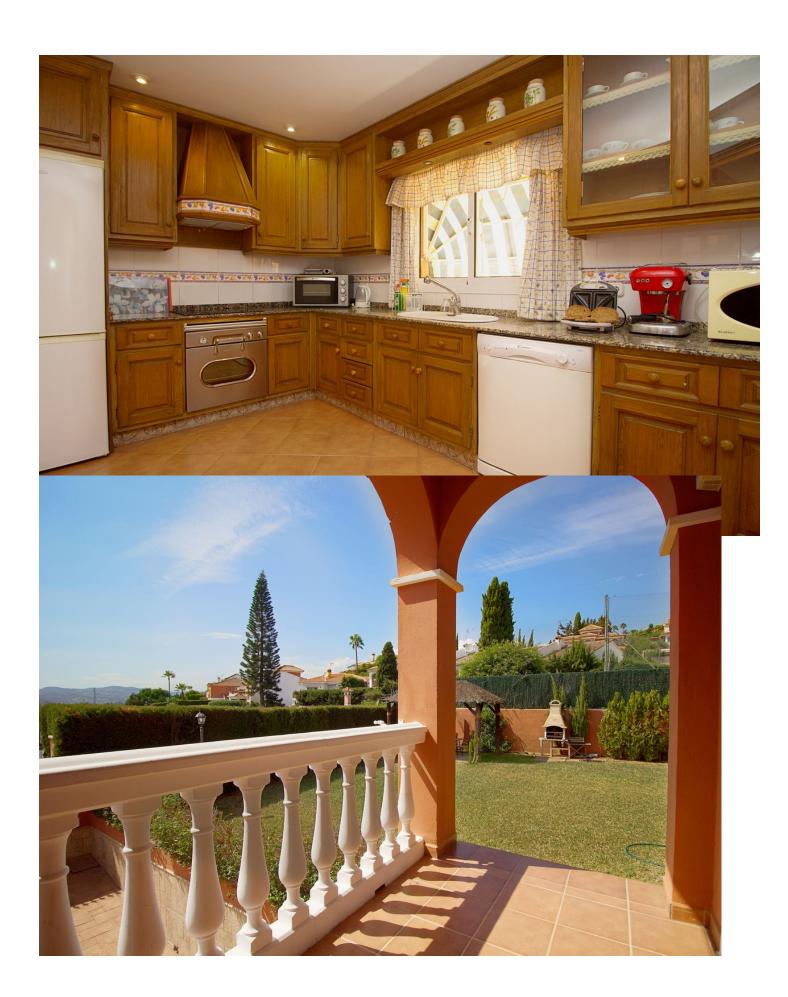

## Sales - House - Mijas 795.000€

Mijas House

IBI: 1,276 EUR / year

5

2

277 m2

586 m2

We offer this beautiful 217 m2 family villa of 5 bedrooms and 3 bathrooms in Sierrezuela, Mijas Costa, situated close to the communal pools, club house and tennis court with stunning views. The villa is private and not overlooked, it has a secure feeling with large gardens and open spaces. Entering the house you come to a bright entrance hall with feature staircase and double doors that lead you into the spacious lounge with fireplace and double patio doors the lead to a lovey terrace. Off the lounge is the open dinning area, off this is a lovely country style fully fitted kitchen. Back in the hall there is a shower room and bedroom on the ground floor. Stairs lead you to the basement where there are 2 further rooms and a large Garage. On the first floor the master bedroom has a dressing area, full bathroom and a lovely terrace to enjoy the views. In this floor there's another bathroom and 3 double sized bedrooms, all bedrooms have fitted wardrobes. The garden is planted and is of a low maintenance style and there's space for a private pool if required.