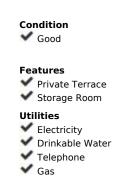

## Sales - House - Mijas 795.000€

Mijas House

IBI: 1,276 EUR / year

5

2

277 m2

586 m2

We offer this beautiful 217 m2 family villa of 5 bedrooms and 3 bathrooms in Sierrezuela, Mijas Costa, situated close to the communal pools, club house and tennis court with stunning views. The villa is private and not overlooked, it has a secure feeling with large gardens and open spaces. Entering the house you come to a bright entrance hall with feature staircase and double doors that lead you into the spacious lounge with fireplace and double patio doors the lead to a lovey terrace. Off the lounge is the open dinning area, off this is a lovely country style fully fitted kitchen. Back in the hall there is a shower room and bedroom on the ground floor. Stairs lead you to the basement where there are 2 further rooms and a large Garage. On the first floor the master bedroom has a dressing area, full bathroom and a lovely terrace to enjoy the views. In this floor there's another bathroom and 3 double sized bedrooms, all bedrooms have fitted wardrobes. The garden is planted and is of a low maintenance style and there's space for a private pool if required.