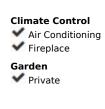

## Sales - House - Mijas 795.000€

Mijas House

IBI: 1,276 EUR / year

5

2

277 m2

586 m2

We offer this beautiful 217 m2 family villa of 5 bedrooms and 3 bathrooms in Sierrezuela, Mijas Costa, situated close to the communal pools, club house and tennis court with stunning views. The villa is private and not overlooked, it has a secure feeling with large gardens and open spaces. Entering the house you come to a bright entrance hall with feature staircase and double doors that lead you into the spacious lounge with fireplace and double patio doors the lead to a lovey terrace. Off the lounge is the open dinning area, off this is a lovely country style fully fitted kitchen. Back in the hall there is a shower room and bedroom on the ground floor. Stairs lead you to the basement where there are 2 further rooms and a large Garage. On the first floor the master bedroom has a dressing area, full bathroom and a lovely terrace to enjoy the views. In this floor there's another bathroom and 3 double sized bedrooms, all bedrooms have fitted wardrobes. The garden is planted and is of a low maintenance style and there's space for a private pool if required.