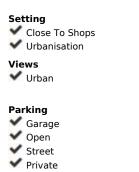

## Sales - House - Mijas 795.000€

Mijas House

IBI: 1,276 EUR / year

5

2

277 m2

586 m2

We offer this beautiful 217 m2 family villa of 5 bedrooms and 3 bathrooms in Sierrezuela, Mijas Costa, situated close to the communal pools, club house and tennis court with stunning views. The villa is private and not overlooked, it has a secure feeling with large gardens and open spaces. Entering the house you come to a bright entrance hall with feature staircase and double doors that lead you into the spacious lounge with fireplace and double patio doors the lead to a lovey terrace. Off the lounge is the open dinning area, off this is a lovely country style fully fitted kitchen. Back in the hall there is a shower room and bedroom on the ground floor. Stairs lead you to the basement where there are 2 further rooms and a large Garage. On the first floor the master bedroom has a dressing area, full bathroom and a lovely terrace to enjoy the views. In this floor there's another bathroom and 3 double sized bedrooms, all bedrooms have fitted wardrobes. The garden is planted and is of a low maintenance style and there's space for a private pool if required.