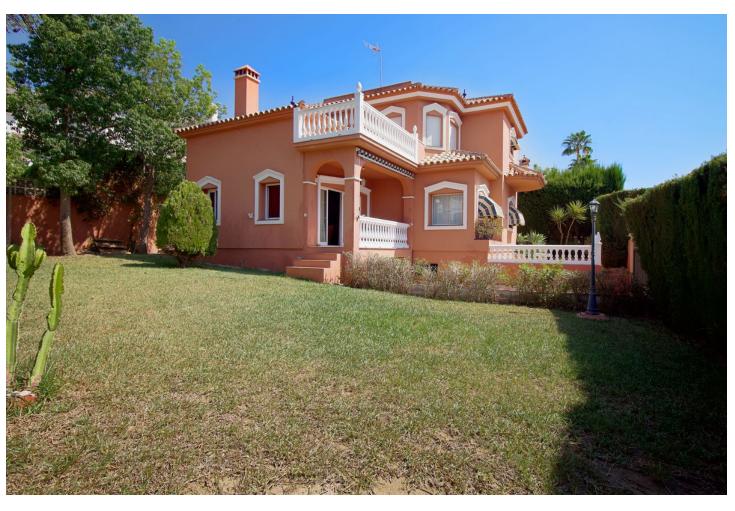

## Sales - House - Mijas 795.000€

Mijas House

IBI: 1,276 EUR / year

5

2

277 m2

586 m2

We offer this beautiful 217 m2 family villa of 5 bedrooms and 3 bathrooms in Sierrezuela, Mijas Costa, situated close to the communal pools, club house and tennis court with stunning views. The villa is private and not overlooked, it has a secure feeling with large gardens and open spaces. Entering the house you come to a bright entrance hall with feature staircase and double doors that lead you into the spacious lounge with fireplace and double patio doors the lead to a lovey terrace. Off the lounge is the open dinning area, off this is a lovely country style fully fitted kitchen. Back in the hall there is a shower room and bedroom on the ground floor. Stairs lead you to the basement where there are 2 further rooms and a large Garage. On the first floor the master bedroom has a dressing area, full bathroom and a lovely terrace to enjoy the views. In this floor there's another bathroom and 3 double sized bedrooms, all bedrooms have fitted wardrobes. The garden is planted and is of a low maintenance style and there's space for a private pool if required.