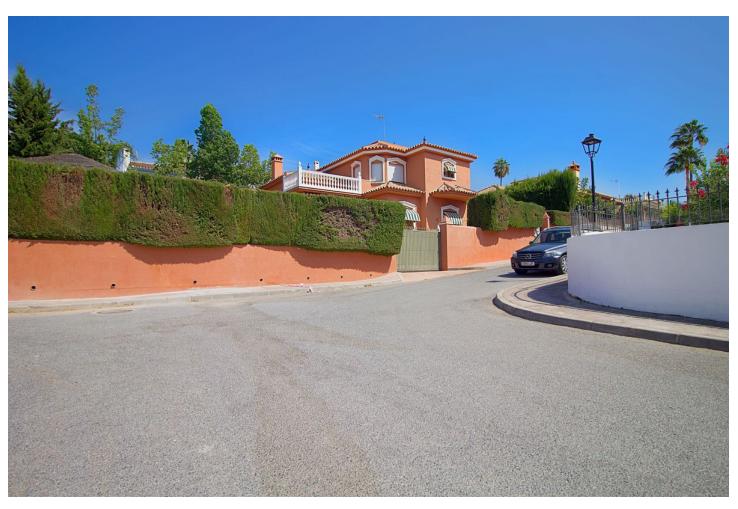

## Sales - House - Mijas 795.000€

Mijas House

IBI: 1,276 EUR / year

5

2

277 m2

586 m2

We offer this beautiful 217 m2 family villa of 5 bedrooms and 3 bathrooms in Sierrezuela, Mijas Costa, situated close to the communal pools, club house and tennis court with stunning views. The villa is private and not overlooked, it has a secure feeling with large gardens and open spaces. Entering the house you come to a bright entrance hall with feature staircase and double doors that lead you into the spacious lounge with fireplace and double patio doors the lead to a lovey terrace. Off the lounge is the open dinning area, off this is a lovely country style fully fitted kitchen. Back in the hall there is a shower room and bedroom on the ground floor. Stairs lead you to the basement where there are 2 further rooms and a large Garage. On the first floor the master bedroom has a dressing area, full bathroom and a lovely terrace to enjoy the views. In this floor there's another bathroom and 3 double sized bedrooms, all bedrooms have fitted wardrobes. The garden is planted and is of a low maintenance style and there's space for a private pool if required.