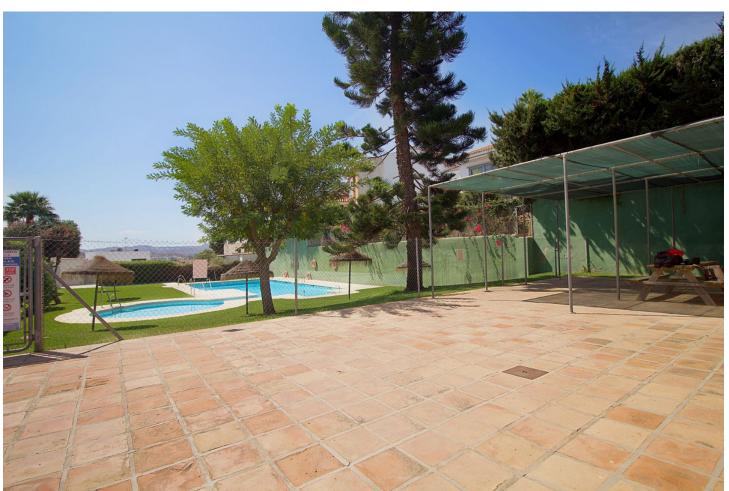

## Sales - House - Mijas 795.000€

Mijas House

IBI: 1,276 EUR / year

5

2

277 m2

586 m2

We offer this beautiful 217 m2 family villa of 5 bedrooms and 3 bathrooms in Sierrezuela, Mijas Costa, situated close to the communal pools, club house and tennis court with stunning views. The villa is private and not overlooked, it has a secure feeling with large gardens and open spaces. Entering the house you come to a bright entrance hall with feature staircase and double doors that lead you into the spacious lounge with fireplace and double patio doors the lead to a lovey terrace. Off the lounge is the open dinning area, off this is a lovely country style fully fitted kitchen. Back in the hall there is a shower room and bedroom on the ground floor. Stairs lead you to the basement where there are 2 further rooms and a large Garage. On the first floor the master bedroom has a dressing area, full bathroom and a lovely terrace to enjoy the views. In this floor there's another bathroom and 3 double sized bedrooms, all bedrooms have fitted wardrobes. The garden is planted and is of a low maintenance style and there's space for a private pool if required.