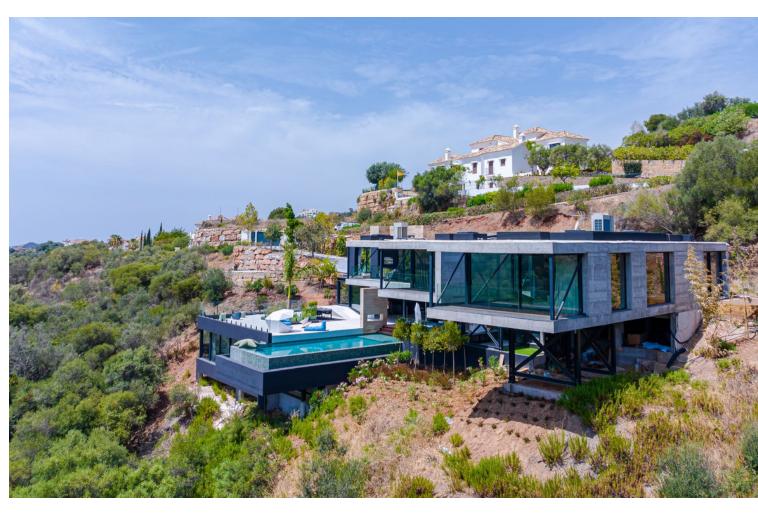

## Sales - House - Benahavís 6.750.000€

Benahavís House

Golf
Luxury

5

5

574 m<sup>2</sup>

4188 m<sup>2</sup>

Presenting a State of the Art Contemporary luxury villa nestled on a secluded and serene plot, offering breathtaking golf and partial sea views. This south-east facing property gracefully perches on the rocks, commanding stunning vistas of the first fairway at Marbella Club Golf Resort. Marbella Club, renowned for its aristocratic allure and unparalleled luxury, stands as an emblem of opulence on the Costa Del Sol, with esteemed establishments like Marbella Club, Puente Romano, and The Lodge in Sierra Nevada falling under its esteemed brand. The Marbella Club Golf Resort, a gated haven nestled in the mountains of Benahavis, offers a private retreat with exclusive amenities, including an 18-hole golf course and a prestigious equestrian center that hosts the Spanish Show Jumping Championship. This exceptional villa is conveniently situated within walking distance to the club house and has been meticulously constructed to the highest standards, incorporating cutting-edge sustainable features. The villa boasts an exquisite layout, featuring 5 ensuite bedrooms that cantilever over the golf course, creating an enchanting sense of floating in the air. The expansive openplan living areas, top-of-the-line kitchen and bathrooms, along with an infinity pool, internal water cascades, and an eyecatching outdoor feature fire, all contribute to an atmosphere of refined luxury. Adding to its allure, the villa also includes a cinema and a gym, while the lower ground floor with a separate entrance offers additional versatility. The surrounding landscaped gardens further enhance the charm of this extraordinary property. For the discerning buyer, the opportunity to customize the villa to their personal preferences awaits, ensuring a truly bespoke living experience.