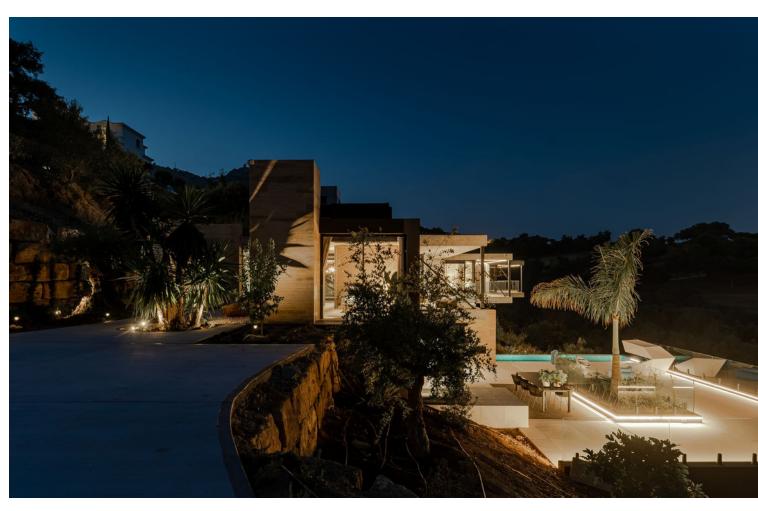

## Sales - House - Benahavís 6.750.000€

Benahavís House

Golf
Luxury

5

5

574 m<sup>2</sup>

4188 m<sup>2</sup>

Presenting a State of the Art Contemporary luxury villa nestled on a secluded and serene plot, offering breathtaking golf and partial sea views. This south-east facing property gracefully perches on the rocks, commanding stunning vistas of the first fairway at Marbella Club Golf Resort. Marbella Club, renowned for its aristocratic allure and unparalleled luxury, stands as an emblem of opulence on the Costa Del Sol, with esteemed establishments like Marbella Club, Puente Romano, and The Lodge in Sierra Nevada falling under its esteemed brand. The Marbella Club Golf Resort, a gated haven nestled in the mountains of Benahavis, offers a private retreat with exclusive amenities, including an 18-hole golf course and a prestigious equestrian center that hosts the Spanish Show Jumping Championship. This exceptional villa is conveniently situated within walking distance to the club house and has been meticulously constructed to the highest standards, incorporating cutting-edge sustainable features. The villa boasts an exquisite layout, featuring 5 ensuite bedrooms that cantilever over the golf course, creating an enchanting sense of floating in the air. The expansive openplan living areas, top-of-the-line kitchen and bathrooms, along with an infinity pool, internal water cascades, and an eyecatching outdoor feature fire, all contribute to an atmosphere of refined luxury. Adding to its allure, the villa also includes a cinema and a gym, while the lower ground floor with a separate entrance offers additional versatility. The surrounding landscaped gardens further enhance the charm of this extraordinary property. For the discerning buyer, the opportunity to customize the villa to their personal preferences awaits, ensuring a truly bespoke living experience.