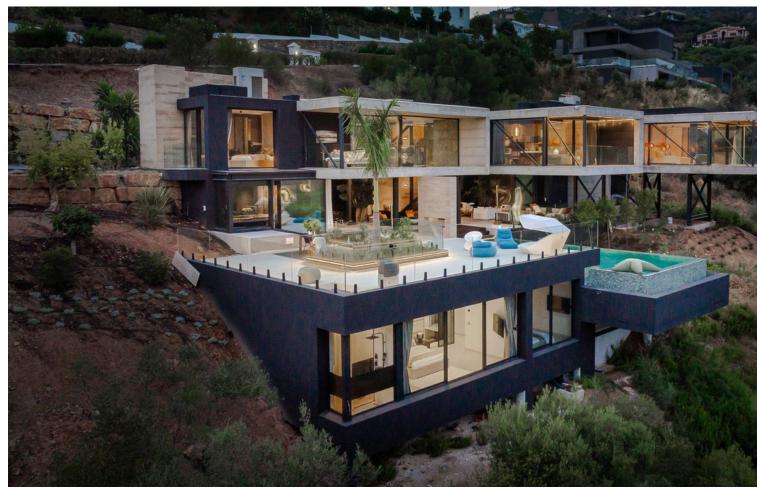

## Sales - House - Benahavís 6.750.000€

Benahavís House

Golf
Luxury

5

5

574 m<sup>2</sup>

4188 m<sup>2</sup>

Presenting a State of the Art Contemporary luxury villa nestled on a secluded and serene plot, offering breathtaking golf and partial sea views. This south-east facing property gracefully perches on the rocks, commanding stunning vistas of the first fairway at Marbella Club Golf Resort. Marbella Club, renowned for its aristocratic allure and unparalleled luxury, stands as an emblem of opulence on the Costa Del Sol, with esteemed establishments like Marbella Club, Puente Romano, and The Lodge in Sierra Nevada falling under its esteemed brand. The Marbella Club Golf Resort, a gated haven nestled in the mountains of Benahavis, offers a private retreat with exclusive amenities, including an 18-hole golf course and a prestigious equestrian center that hosts the Spanish Show Jumping Championship. This exceptional villa is conveniently situated within walking distance to the club house and has been meticulously constructed to the highest standards, incorporating cutting-edge sustainable features. The villa boasts an exquisite layout, featuring 5 ensuite bedrooms that cantilever over the golf course, creating an enchanting sense of floating in the air. The expansive openplan living areas, top-of-the-line kitchen and bathrooms, along with an infinity pool, internal water cascades, and an eyecatching outdoor feature fire, all contribute to an atmosphere of refined luxury. Adding to its allure, the villa also includes a cinema and a gym, while the lower ground floor with a separate entrance offers additional versatility. The surrounding landscaped gardens further enhance the charm of this extraordinary property. For the discerning buyer, the opportunity to customize the villa to their personal preferences awaits, ensuring a truly bespoke living experience.