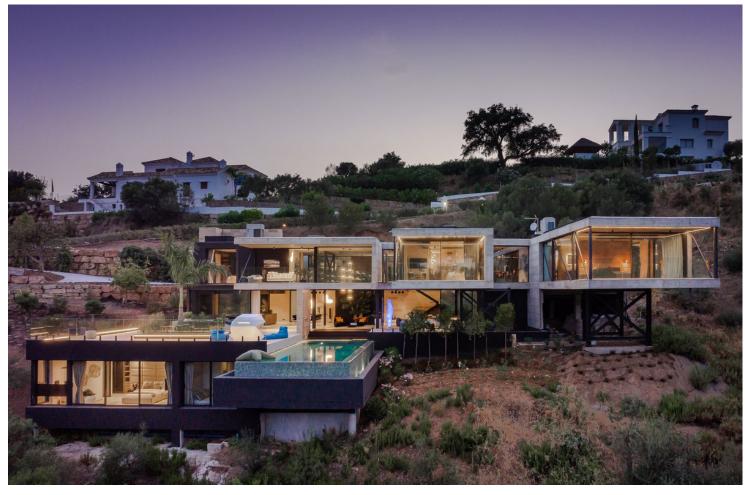

## Sales - House - Benahavís 6.750.000€

Benahavís House

Golf
Luxury

5

5

574 m<sup>2</sup>

4188 m<sup>2</sup>

Presenting a State of the Art Contemporary luxury villa nestled on a secluded and serene plot, offering breathtaking golf and partial sea views. This south-east facing property gracefully perches on the rocks, commanding stunning vistas of the first fairway at Marbella Club Golf Resort. Marbella Club, renowned for its aristocratic allure and unparalleled luxury, stands as an emblem of opulence on the Costa Del Sol, with esteemed establishments like Marbella Club, Puente Romano, and The Lodge in Sierra Nevada falling under its esteemed brand. The Marbella Club Golf Resort, a gated haven nestled in the mountains of Benahavis, offers a private retreat with exclusive amenities, including an 18-hole golf course and a prestigious equestrian center that hosts the Spanish Show Jumping Championship. This exceptional villa is conveniently situated within walking distance to the club house and has been meticulously constructed to the highest standards, incorporating cutting-edge sustainable features. The villa boasts an exquisite layout, featuring 5 ensuite bedrooms that cantilever over the golf course, creating an enchanting sense of floating in the air. The expansive openplan living areas, top-of-the-line kitchen and bathrooms, along with an infinity pool, internal water cascades, and an eyecatching outdoor feature fire, all contribute to an atmosphere of refined luxury. Adding to its allure, the villa also includes a cinema and a gym, while the lower ground floor with a separate entrance offers additional versatility. The surrounding landscaped gardens further enhance the charm of this extraordinary property. For the discerning buyer, the opportunity to customize the villa to their personal preferences awaits, ensuring a truly bespoke living experience.