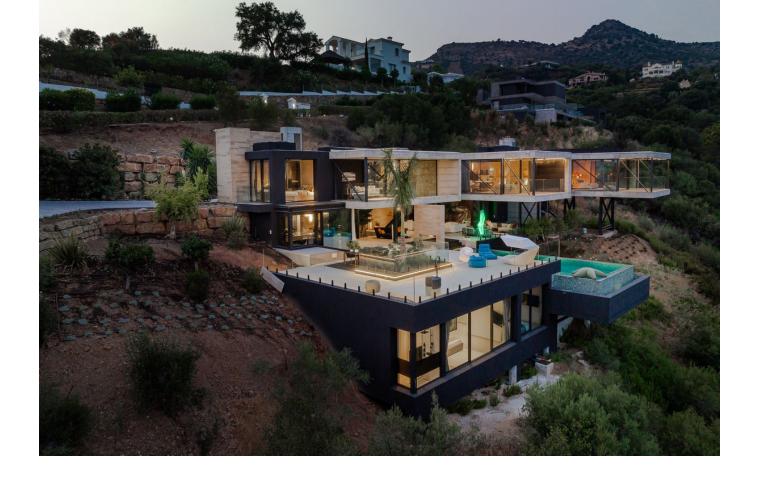

## Sales - House - Benahavís 6.750.000€

Benahavís House

Golf
Luxury

5

5

574 m<sup>2</sup>

4188 m<sup>2</sup>

Presenting a State of the Art Contemporary luxury villa nestled on a secluded and serene plot, offering breathtaking golf and partial sea views. This south-east facing property gracefully perches on the rocks, commanding stunning vistas of the first fairway at Marbella Club Golf Resort. Marbella Club, renowned for its aristocratic allure and unparalleled luxury, stands as an emblem of opulence on the Costa Del Sol, with esteemed establishments like Marbella Club, Puente Romano, and The Lodge in Sierra Nevada falling under its esteemed brand. The Marbella Club Golf Resort, a gated haven nestled in the mountains of Benahavis, offers a private retreat with exclusive amenities, including an 18-hole golf course and a prestigious equestrian center that hosts the Spanish Show Jumping Championship. This exceptional villa is conveniently situated within walking distance to the club house and has been meticulously constructed to the highest standards, incorporating cutting-edge sustainable features. The villa boasts an exquisite layout, featuring 5 ensuite bedrooms that cantilever over the golf course, creating an enchanting sense of floating in the air. The expansive openplan living areas, top-of-the-line kitchen and bathrooms, along with an infinity pool, internal water cascades, and an eyecatching outdoor feature fire, all contribute to an atmosphere of refined luxury. Adding to its allure, the villa also includes a cinema and a gym, while the lower ground floor with a separate entrance offers additional versatility. The surrounding landscaped gardens further enhance the charm of this extraordinary property. For the discerning buyer, the opportunity to customize the villa to their personal preferences awaits, ensuring a truly bespoke living experience.