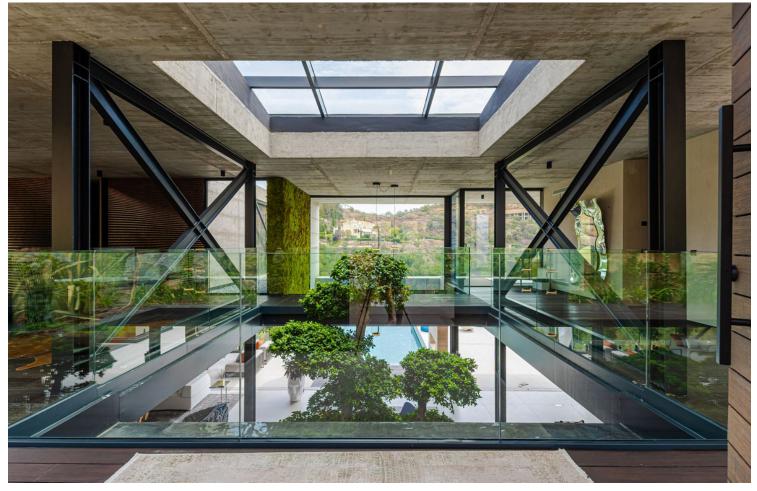

## Sales - House - Benahavís 6.750.000€

Benahavís House

Golf
Luxury

5

5

574 m<sup>2</sup>

4188 m<sup>2</sup>

Presenting a State of the Art Contemporary luxury villa nestled on a secluded and serene plot, offering breathtaking golf and partial sea views. This south-east facing property gracefully perches on the rocks, commanding stunning vistas of the first fairway at Marbella Club Golf Resort. Marbella Club, renowned for its aristocratic allure and unparalleled luxury, stands as an emblem of opulence on the Costa Del Sol, with esteemed establishments like Marbella Club, Puente Romano, and The Lodge in Sierra Nevada falling under its esteemed brand. The Marbella Club Golf Resort, a gated haven nestled in the mountains of Benahavis, offers a private retreat with exclusive amenities, including an 18-hole golf course and a prestigious equestrian center that hosts the Spanish Show Jumping Championship. This exceptional villa is conveniently situated within walking distance to the club house and has been meticulously constructed to the highest standards, incorporating cutting-edge sustainable features. The villa boasts an exquisite layout, featuring 5 ensuite bedrooms that cantilever over the golf course, creating an enchanting sense of floating in the air. The expansive openplan living areas, top-of-the-line kitchen and bathrooms, along with an infinity pool, internal water cascades, and an eyecatching outdoor feature fire, all contribute to an atmosphere of refined luxury. Adding to its allure, the villa also includes a cinema and a gym, while the lower ground floor with a separate entrance offers additional versatility. The surrounding landscaped gardens further enhance the charm of this extraordinary property. For the discerning buyer, the opportunity to customize the villa to their personal preferences awaits, ensuring a truly bespoke living experience.