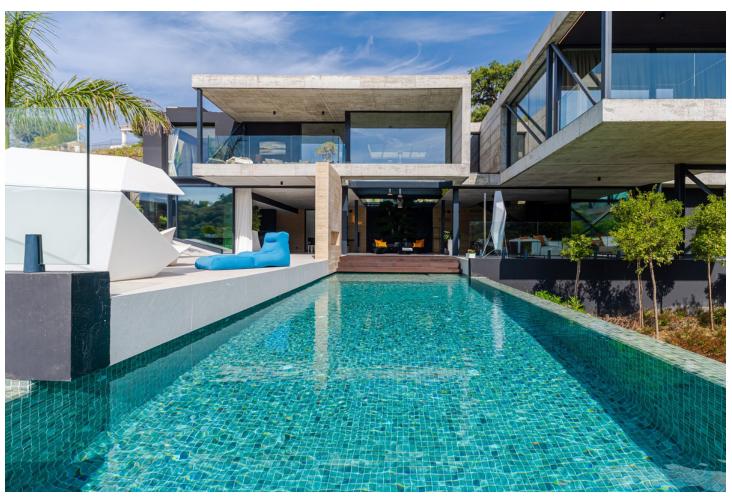

## Sales - House - Benahavís 6.750.000€

Benahavís House

Golf
Luxury

5

5

574 m<sup>2</sup>

4188 m<sup>2</sup>

Presenting a State of the Art Contemporary luxury villa nestled on a secluded and serene plot, offering breathtaking golf and partial sea views. This south-east facing property gracefully perches on the rocks, commanding stunning vistas of the first fairway at Marbella Club Golf Resort. Marbella Club, renowned for its aristocratic allure and unparalleled luxury, stands as an emblem of opulence on the Costa Del Sol, with esteemed establishments like Marbella Club, Puente Romano, and The Lodge in Sierra Nevada falling under its esteemed brand. The Marbella Club Golf Resort, a gated haven nestled in the mountains of Benahavis, offers a private retreat with exclusive amenities, including an 18-hole golf course and a prestigious equestrian center that hosts the Spanish Show Jumping Championship. This exceptional villa is conveniently situated within walking distance to the club house and has been meticulously constructed to the highest standards, incorporating cutting-edge sustainable features. The villa boasts an exquisite layout, featuring 5 ensuite bedrooms that cantilever over the golf course, creating an enchanting sense of floating in the air. The expansive openplan living areas, top-of-the-line kitchen and bathrooms, along with an infinity pool, internal water cascades, and an eyecatching outdoor feature fire, all contribute to an atmosphere of refined luxury. Adding to its allure, the villa also includes a cinema and a gym, while the lower ground floor with a separate entrance offers additional versatility. The surrounding landscaped gardens further enhance the charm of this extraordinary property. For the discerning buyer, the opportunity to customize the villa to their personal preferences awaits, ensuring a truly bespoke living experience.