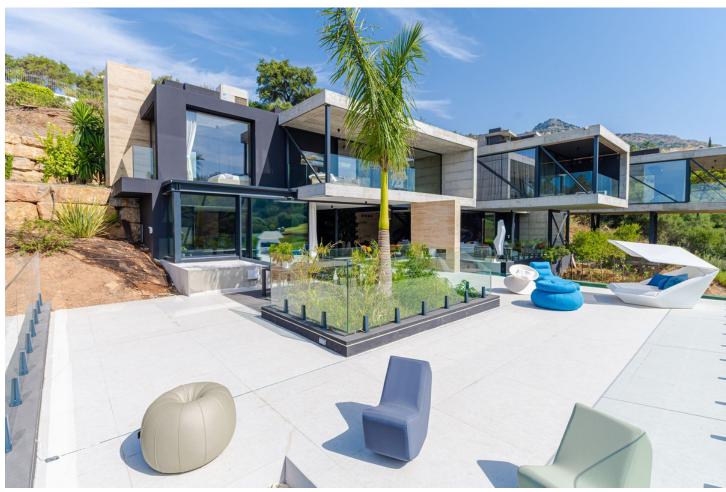

## Sales - House - Benahavís 6.750.000€

Benahavís House

Golf
Luxury

5

5

574 m<sup>2</sup>

4188 m<sup>2</sup>

Presenting a State of the Art Contemporary luxury villa nestled on a secluded and serene plot, offering breathtaking golf and partial sea views. This south-east facing property gracefully perches on the rocks, commanding stunning vistas of the first fairway at Marbella Club Golf Resort. Marbella Club, renowned for its aristocratic allure and unparalleled luxury, stands as an emblem of opulence on the Costa Del Sol, with esteemed establishments like Marbella Club, Puente Romano, and The Lodge in Sierra Nevada falling under its esteemed brand. The Marbella Club Golf Resort, a gated haven nestled in the mountains of Benahavis, offers a private retreat with exclusive amenities, including an 18-hole golf course and a prestigious equestrian center that hosts the Spanish Show Jumping Championship. This exceptional villa is conveniently situated within walking distance to the club house and has been meticulously constructed to the highest standards, incorporating cutting-edge sustainable features. The villa boasts an exquisite layout, featuring 5 ensuite bedrooms that cantilever over the golf course, creating an enchanting sense of floating in the air. The expansive openplan living areas, top-of-the-line kitchen and bathrooms, along with an infinity pool, internal water cascades, and an eyecatching outdoor feature fire, all contribute to an atmosphere of refined luxury. Adding to its allure, the villa also includes a cinema and a gym, while the lower ground floor with a separate entrance offers additional versatility. The surrounding landscaped gardens further enhance the charm of this extraordinary property. For the discerning buyer, the opportunity to customize the villa to their personal preferences awaits, ensuring a truly bespoke living experience.