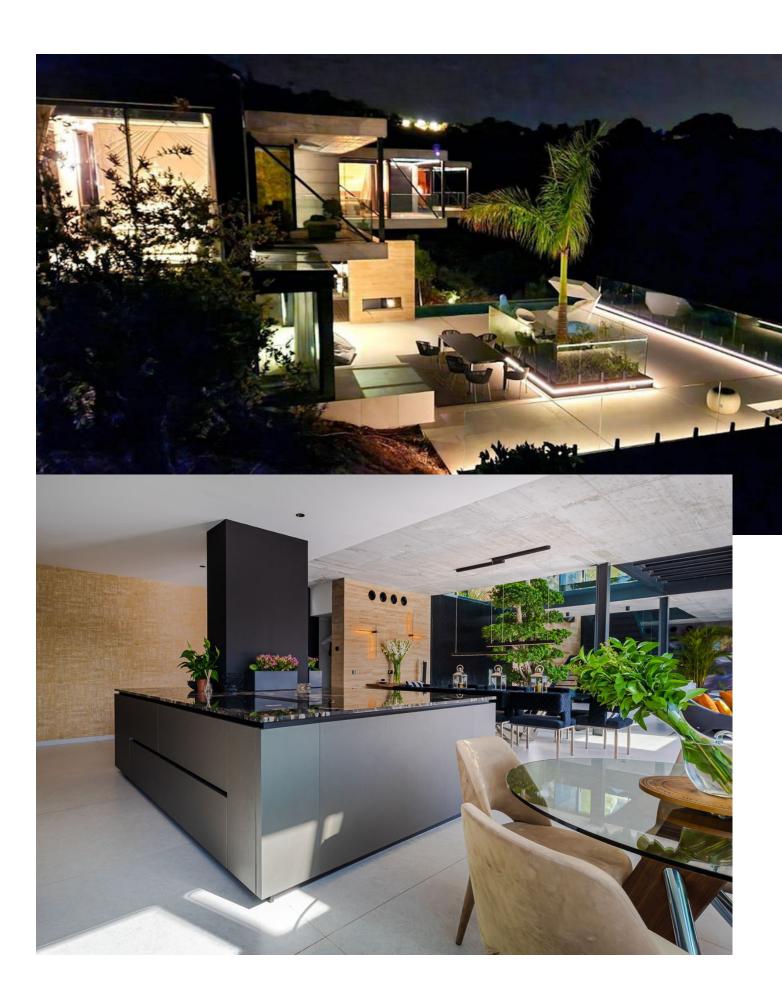

## Sales - House - Benahavís 6.750.000€

Benahavís House

Golf
Luxury

5

5

574 m<sup>2</sup>

4188 m<sup>2</sup>

Presenting a State of the Art Contemporary luxury villa nestled on a secluded and serene plot, offering breathtaking golf and partial sea views. This south-east facing property gracefully perches on the rocks, commanding stunning vistas of the first fairway at Marbella Club Golf Resort. Marbella Club, renowned for its aristocratic allure and unparalleled luxury, stands as an emblem of opulence on the Costa Del Sol, with esteemed establishments like Marbella Club, Puente Romano, and The Lodge in Sierra Nevada falling under its esteemed brand. The Marbella Club Golf Resort, a gated haven nestled in the mountains of Benahavis, offers a private retreat with exclusive amenities, including an 18-hole golf course and a prestigious equestrian center that hosts the Spanish Show Jumping Championship. This exceptional villa is conveniently situated within walking distance to the club house and has been meticulously constructed to the highest standards, incorporating cutting-edge sustainable features. The villa boasts an exquisite layout, featuring 5 ensuite bedrooms that cantilever over the golf course, creating an enchanting sense of floating in the air. The expansive openplan living areas, top-of-the-line kitchen and bathrooms, along with an infinity pool, internal water cascades, and an eyecatching outdoor feature fire, all contribute to an atmosphere of refined luxury. Adding to its allure, the villa also includes a cinema and a gym, while the lower ground floor with a separate entrance offers additional versatility. The surrounding landscaped gardens further enhance the charm of this extraordinary property. For the discerning buyer, the opportunity to customize the villa to their personal preferences awaits, ensuring a truly bespoke living experience.