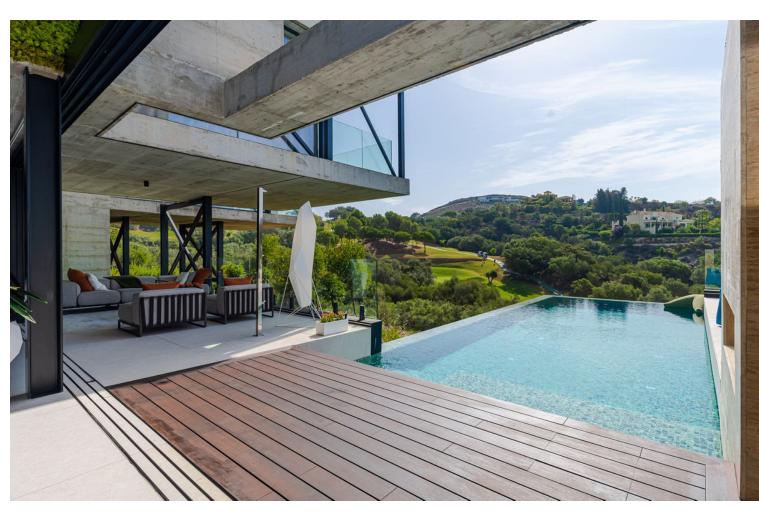

## Sales - House - Benahavís 6.750.000€

Benahavís House

Golf
Luxury

5

5

574 m<sup>2</sup>

4188 m<sup>2</sup>

Presenting a State of the Art Contemporary luxury villa nestled on a secluded and serene plot, offering breathtaking golf and partial sea views. This south-east facing property gracefully perches on the rocks, commanding stunning vistas of the first fairway at Marbella Club Golf Resort. Marbella Club, renowned for its aristocratic allure and unparalleled luxury, stands as an emblem of opulence on the Costa Del Sol, with esteemed establishments like Marbella Club, Puente Romano, and The Lodge in Sierra Nevada falling under its esteemed brand. The Marbella Club Golf Resort, a gated haven nestled in the mountains of Benahavis, offers a private retreat with exclusive amenities, including an 18-hole golf course and a prestigious equestrian center that hosts the Spanish Show Jumping Championship. This exceptional villa is conveniently situated within walking distance to the club house and has been meticulously constructed to the highest standards, incorporating cutting-edge sustainable features. The villa boasts an exquisite layout, featuring 5 ensuite bedrooms that cantilever over the golf course, creating an enchanting sense of floating in the air. The expansive openplan living areas, top-of-the-line kitchen and bathrooms, along with an infinity pool, internal water cascades, and an eyecatching outdoor feature fire, all contribute to an atmosphere of refined luxury. Adding to its allure, the villa also includes a cinema and a gym, while the lower ground floor with a separate entrance offers additional versatility. The surrounding landscaped gardens further enhance the charm of this extraordinary property. For the discerning buyer, the opportunity to customize the villa to their personal preferences awaits, ensuring a truly bespoke living experience.