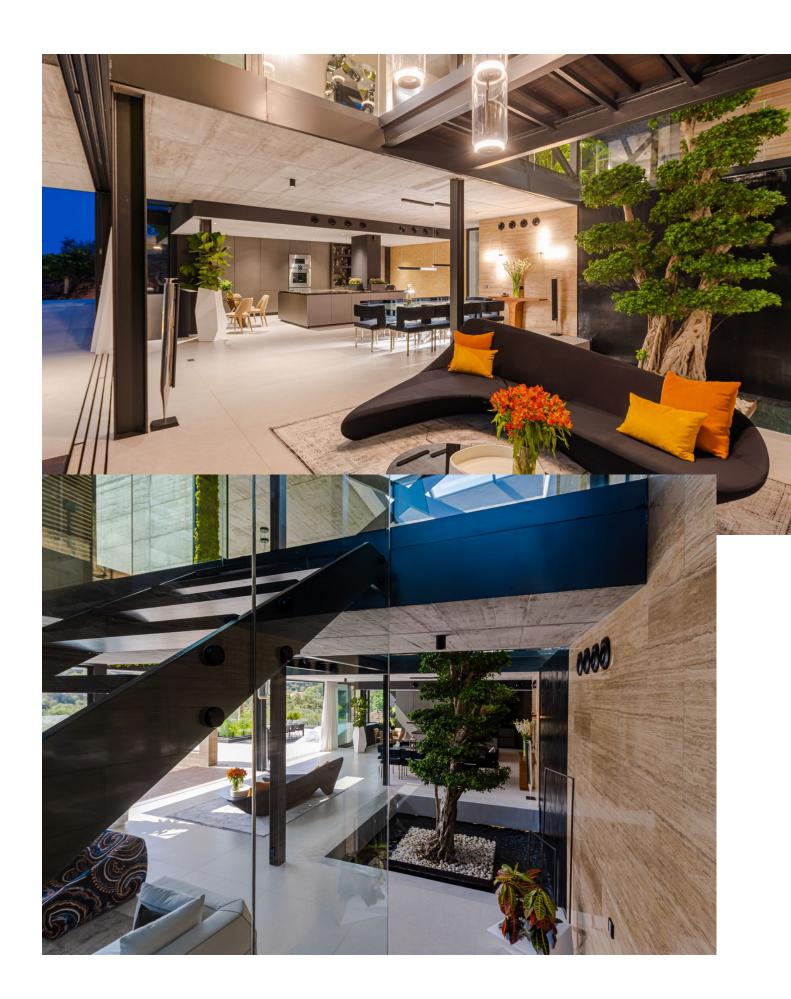

## Sales - House - Benahavís 6.750.000€

Benahavís House

Golf
Luxury

5

5

574 m<sup>2</sup>

4188 m<sup>2</sup>

Presenting a State of the Art Contemporary luxury villa nestled on a secluded and serene plot, offering breathtaking golf and partial sea views. This south-east facing property gracefully perches on the rocks, commanding stunning vistas of the first fairway at Marbella Club Golf Resort. Marbella Club, renowned for its aristocratic allure and unparalleled luxury, stands as an emblem of opulence on the Costa Del Sol, with esteemed establishments like Marbella Club, Puente Romano, and The Lodge in Sierra Nevada falling under its esteemed brand. The Marbella Club Golf Resort, a gated haven nestled in the mountains of Benahavis, offers a private retreat with exclusive amenities, including an 18-hole golf course and a prestigious equestrian center that hosts the Spanish Show Jumping Championship. This exceptional villa is conveniently situated within walking distance to the club house and has been meticulously constructed to the highest standards, incorporating cutting-edge sustainable features. The villa boasts an exquisite layout, featuring 5 ensuite bedrooms that cantilever over the golf course, creating an enchanting sense of floating in the air. The expansive openplan living areas, top-of-the-line kitchen and bathrooms, along with an infinity pool, internal water cascades, and an eyecatching outdoor feature fire, all contribute to an atmosphere of refined luxury. Adding to its allure, the villa also includes a cinema and a gym, while the lower ground floor with a separate entrance offers additional versatility. The surrounding landscaped gardens further enhance the charm of this extraordinary property. For the discerning buyer, the opportunity to customize the villa to their personal preferences awaits, ensuring a truly bespoke living experience.