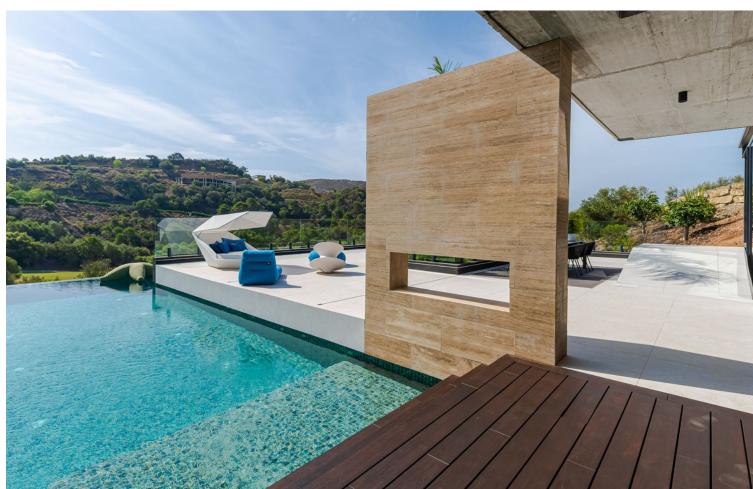

## Sales - House - Benahavís 6.750.000€

Benahavís House

Golf
Luxury

5

5

574 m<sup>2</sup>

4188 m<sup>2</sup>

Presenting a State of the Art Contemporary luxury villa nestled on a secluded and serene plot, offering breathtaking golf and partial sea views. This south-east facing property gracefully perches on the rocks, commanding stunning vistas of the first fairway at Marbella Club Golf Resort. Marbella Club, renowned for its aristocratic allure and unparalleled luxury, stands as an emblem of opulence on the Costa Del Sol, with esteemed establishments like Marbella Club, Puente Romano, and The Lodge in Sierra Nevada falling under its esteemed brand. The Marbella Club Golf Resort, a gated haven nestled in the mountains of Benahavis, offers a private retreat with exclusive amenities, including an 18-hole golf course and a prestigious equestrian center that hosts the Spanish Show Jumping Championship. This exceptional villa is conveniently situated within walking distance to the club house and has been meticulously constructed to the highest standards, incorporating cutting-edge sustainable features. The villa boasts an exquisite layout, featuring 5 ensuite bedrooms that cantilever over the golf course, creating an enchanting sense of floating in the air. The expansive openplan living areas, top-of-the-line kitchen and bathrooms, along with an infinity pool, internal water cascades, and an eyecatching outdoor feature fire, all contribute to an atmosphere of refined luxury. Adding to its allure, the villa also includes a cinema and a gym, while the lower ground floor with a separate entrance offers additional versatility. The surrounding landscaped gardens further enhance the charm of this extraordinary property. For the discerning buyer, the opportunity to customize the villa to their personal preferences awaits, ensuring a truly bespoke living experience.