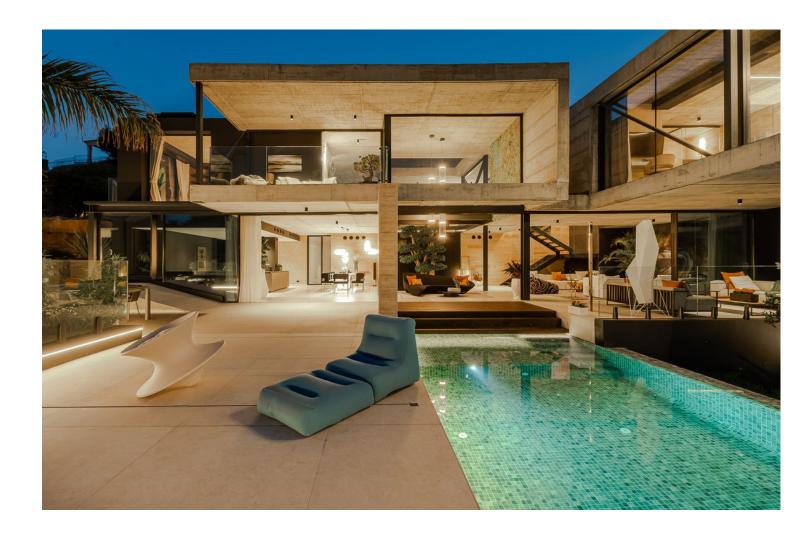

## Sales - House - Benahavís 6.750.000€

Benahavís House

Golf
Luxury

5

5

574 m<sup>2</sup>

4188 m<sup>2</sup>

Presenting a State of the Art Contemporary luxury villa nestled on a secluded and serene plot, offering breathtaking golf and partial sea views. This south-east facing property gracefully perches on the rocks, commanding stunning vistas of the first fairway at Marbella Club Golf Resort. Marbella Club, renowned for its aristocratic allure and unparalleled luxury, stands as an emblem of opulence on the Costa Del Sol, with esteemed establishments like Marbella Club, Puente Romano, and The Lodge in Sierra Nevada falling under its esteemed brand. The Marbella Club Golf Resort, a gated haven nestled in the mountains of Benahavis, offers a private retreat with exclusive amenities, including an 18-hole golf course and a prestigious equestrian center that hosts the Spanish Show Jumping Championship. This exceptional villa is conveniently situated within walking distance to the club house and has been meticulously constructed to the highest standards, incorporating cutting-edge sustainable features. The villa boasts an exquisite layout, featuring 5 ensuite bedrooms that cantilever over the golf course, creating an enchanting sense of floating in the air. The expansive openplan living areas, top-of-the-line kitchen and bathrooms, along with an infinity pool, internal water cascades, and an eyecatching outdoor feature fire, all contribute to an atmosphere of refined luxury. Adding to its allure, the villa also includes a cinema and a gym, while the lower ground floor with a separate entrance offers additional versatility. The surrounding landscaped gardens further enhance the charm of this extraordinary property. For the discerning buyer, the opportunity to customize the villa to their personal preferences awaits, ensuring a truly bespoke living experience.