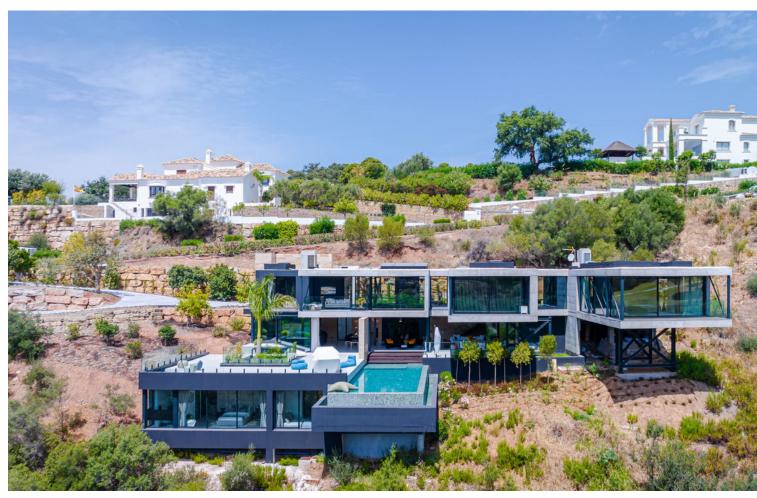

## Sales - House - Benahavís 6.750.000€

Benahavís House

Golf
Luxury

5

5

574 m<sup>2</sup>

4188 m<sup>2</sup>

Presenting a State of the Art Contemporary luxury villa nestled on a secluded and serene plot, offering breathtaking golf and partial sea views. This south-east facing property gracefully perches on the rocks, commanding stunning vistas of the first fairway at Marbella Club Golf Resort. Marbella Club, renowned for its aristocratic allure and unparalleled luxury, stands as an emblem of opulence on the Costa Del Sol, with esteemed establishments like Marbella Club, Puente Romano, and The Lodge in Sierra Nevada falling under its esteemed brand. The Marbella Club Golf Resort, a gated haven nestled in the mountains of Benahavis, offers a private retreat with exclusive amenities, including an 18-hole golf course and a prestigious equestrian center that hosts the Spanish Show Jumping Championship. This exceptional villa is conveniently situated within walking distance to the club house and has been meticulously constructed to the highest standards, incorporating cutting-edge sustainable features. The villa boasts an exquisite layout, featuring 5 ensuite bedrooms that cantilever over the golf course, creating an enchanting sense of floating in the air. The expansive openplan living areas, top-of-the-line kitchen and bathrooms, along with an infinity pool, internal water cascades, and an eyecatching outdoor feature fire, all contribute to an atmosphere of refined luxury. Adding to its allure, the villa also includes a cinema and a gym, while the lower ground floor with a separate entrance offers additional versatility. The surrounding landscaped gardens further enhance the charm of this extraordinary property. For the discerning buyer, the opportunity to customize the villa to their personal preferences awaits, ensuring a truly bespoke living experience.