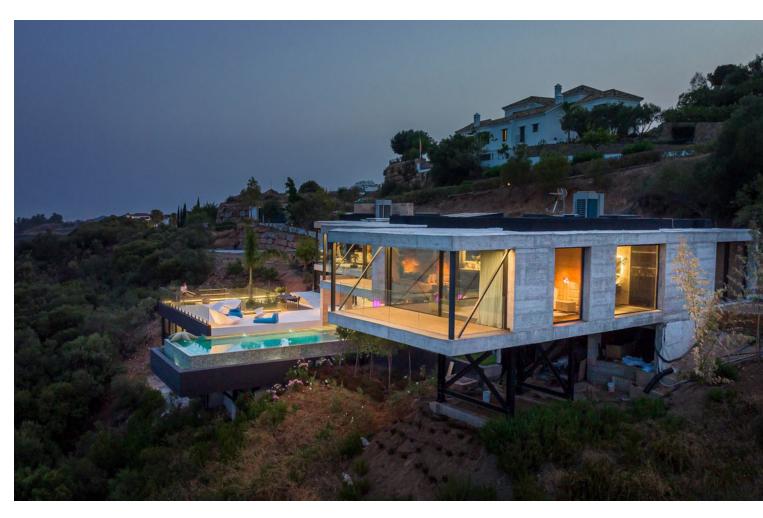

## Sales - House - Benahavís 6.750.000€

Benahavís House

Golf
Luxury

5

5

574 m<sup>2</sup>

4188 m<sup>2</sup>

Presenting a State of the Art Contemporary luxury villa nestled on a secluded and serene plot, offering breathtaking golf and partial sea views. This south-east facing property gracefully perches on the rocks, commanding stunning vistas of the first fairway at Marbella Club Golf Resort. Marbella Club, renowned for its aristocratic allure and unparalleled luxury, stands as an emblem of opulence on the Costa Del Sol, with esteemed establishments like Marbella Club, Puente Romano, and The Lodge in Sierra Nevada falling under its esteemed brand. The Marbella Club Golf Resort, a gated haven nestled in the mountains of Benahavis, offers a private retreat with exclusive amenities, including an 18-hole golf course and a prestigious equestrian center that hosts the Spanish Show Jumping Championship. This exceptional villa is conveniently situated within walking distance to the club house and has been meticulously constructed to the highest standards, incorporating cutting-edge sustainable features. The villa boasts an exquisite layout, featuring 5 ensuite bedrooms that cantilever over the golf course, creating an enchanting sense of floating in the air. The expansive openplan living areas, top-of-the-line kitchen and bathrooms, along with an infinity pool, internal water cascades, and an eyecatching outdoor feature fire, all contribute to an atmosphere of refined luxury. Adding to its allure, the villa also includes a cinema and a gym, while the lower ground floor with a separate entrance offers additional versatility. The surrounding landscaped gardens further enhance the charm of this extraordinary property. For the discerning buyer, the opportunity to customize the villa to their personal preferences awaits, ensuring a truly bespoke living experience.