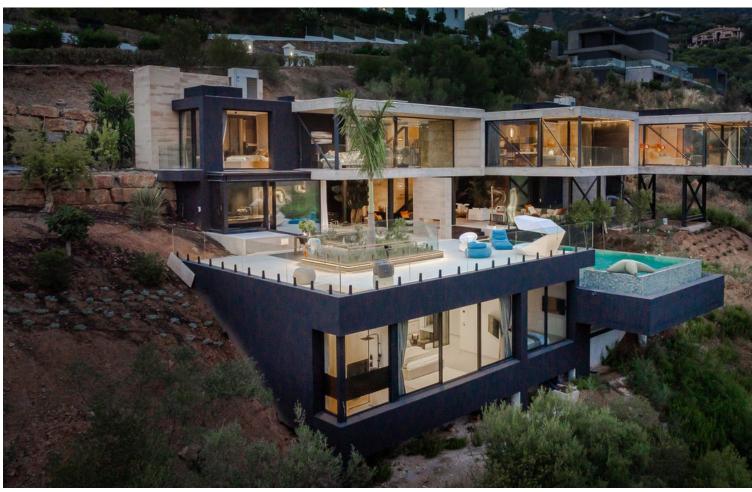

## Sales - House - Benahavís 6.750.000€

Benahavís House

Golf
Luxury

5

5

574 m<sup>2</sup>

4188 m<sup>2</sup>

Presenting a State of the Art Contemporary luxury villa nestled on a secluded and serene plot, offering breathtaking golf and partial sea views. This south-east facing property gracefully perches on the rocks, commanding stunning vistas of the first fairway at Marbella Club Golf Resort. Marbella Club, renowned for its aristocratic allure and unparalleled luxury, stands as an emblem of opulence on the Costa Del Sol, with esteemed establishments like Marbella Club, Puente Romano, and The Lodge in Sierra Nevada falling under its esteemed brand. The Marbella Club Golf Resort, a gated haven nestled in the mountains of Benahavis, offers a private retreat with exclusive amenities, including an 18-hole golf course and a prestigious equestrian center that hosts the Spanish Show Jumping Championship. This exceptional villa is conveniently situated within walking distance to the club house and has been meticulously constructed to the highest standards, incorporating cutting-edge sustainable features. The villa boasts an exquisite layout, featuring 5 ensuite bedrooms that cantilever over the golf course, creating an enchanting sense of floating in the air. The expansive openplan living areas, top-of-the-line kitchen and bathrooms, along with an infinity pool, internal water cascades, and an eyecatching outdoor feature fire, all contribute to an atmosphere of refined luxury. Adding to its allure, the villa also includes a cinema and a gym, while the lower ground floor with a separate entrance offers additional versatility. The surrounding landscaped gardens further enhance the charm of this extraordinary property. For the discerning buyer, the opportunity to customize the villa to their personal preferences awaits, ensuring a truly bespoke living experience.