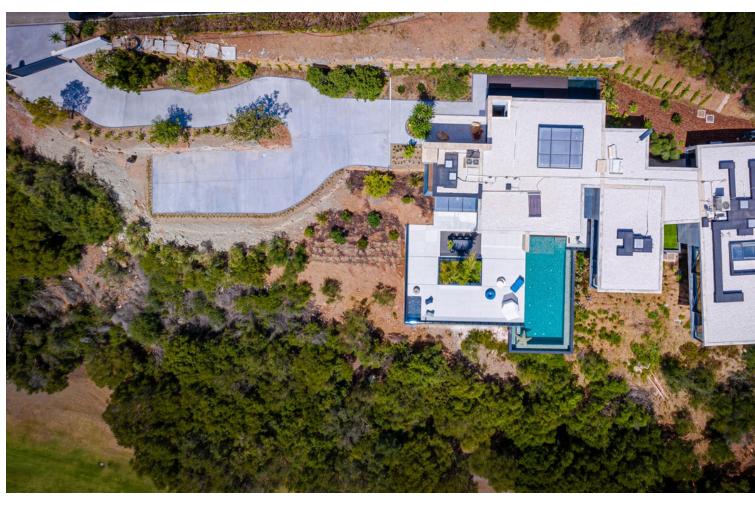

## Sales - House - Benahavís 6.750.000€

Benahavís House

Golf
Luxury

5

5

574 m<sup>2</sup>

4188 m<sup>2</sup>

Presenting a State of the Art Contemporary luxury villa nestled on a secluded and serene plot, offering breathtaking golf and partial sea views. This south-east facing property gracefully perches on the rocks, commanding stunning vistas of the first fairway at Marbella Club Golf Resort. Marbella Club, renowned for its aristocratic allure and unparalleled luxury, stands as an emblem of opulence on the Costa Del Sol, with esteemed establishments like Marbella Club, Puente Romano, and The Lodge in Sierra Nevada falling under its esteemed brand. The Marbella Club Golf Resort, a gated haven nestled in the mountains of Benahavis, offers a private retreat with exclusive amenities, including an 18-hole golf course and a prestigious equestrian center that hosts the Spanish Show Jumping Championship. This exceptional villa is conveniently situated within walking distance to the club house and has been meticulously constructed to the highest standards, incorporating cutting-edge sustainable features. The villa boasts an exquisite layout, featuring 5 ensuite bedrooms that cantilever over the golf course, creating an enchanting sense of floating in the air. The expansive openplan living areas, top-of-the-line kitchen and bathrooms, along with an infinity pool, internal water cascades, and an eyecatching outdoor feature fire, all contribute to an atmosphere of refined luxury. Adding to its allure, the villa also includes a cinema and a gym, while the lower ground floor with a separate entrance offers additional versatility. The surrounding landscaped gardens further enhance the charm of this extraordinary property. For the discerning buyer, the opportunity to customize the villa to their personal preferences awaits, ensuring a truly bespoke living experience.