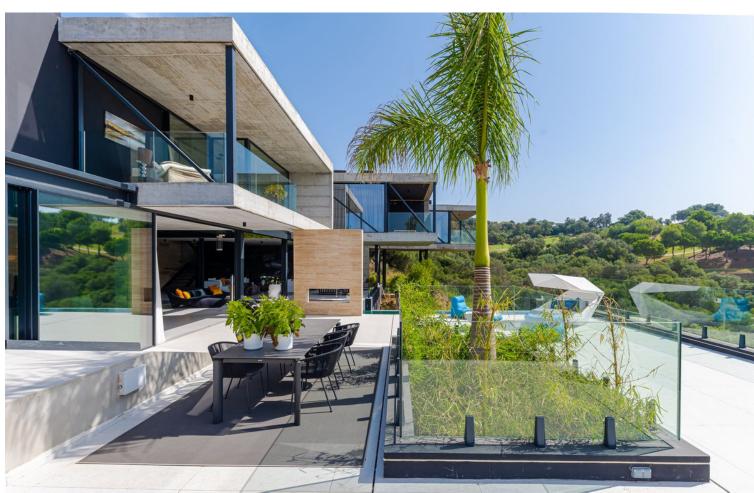

## Sales - House - Benahavís 6.750.000€

Benahavís House

Golf
Luxury

5

5

574 m<sup>2</sup>

4188 m<sup>2</sup>

Presenting a State of the Art Contemporary luxury villa nestled on a secluded and serene plot, offering breathtaking golf and partial sea views. This south-east facing property gracefully perches on the rocks, commanding stunning vistas of the first fairway at Marbella Club Golf Resort. Marbella Club, renowned for its aristocratic allure and unparalleled luxury, stands as an emblem of opulence on the Costa Del Sol, with esteemed establishments like Marbella Club, Puente Romano, and The Lodge in Sierra Nevada falling under its esteemed brand. The Marbella Club Golf Resort, a gated haven nestled in the mountains of Benahavis, offers a private retreat with exclusive amenities, including an 18-hole golf course and a prestigious equestrian center that hosts the Spanish Show Jumping Championship. This exceptional villa is conveniently situated within walking distance to the club house and has been meticulously constructed to the highest standards, incorporating cutting-edge sustainable features. The villa boasts an exquisite layout, featuring 5 ensuite bedrooms that cantilever over the golf course, creating an enchanting sense of floating in the air. The expansive openplan living areas, top-of-the-line kitchen and bathrooms, along with an infinity pool, internal water cascades, and an eyecatching outdoor feature fire, all contribute to an atmosphere of refined luxury. Adding to its allure, the villa also includes a cinema and a gym, while the lower ground floor with a separate entrance offers additional versatility. The surrounding landscaped gardens further enhance the charm of this extraordinary property. For the discerning buyer, the opportunity to customize the villa to their personal preferences awaits, ensuring a truly bespoke living experience.