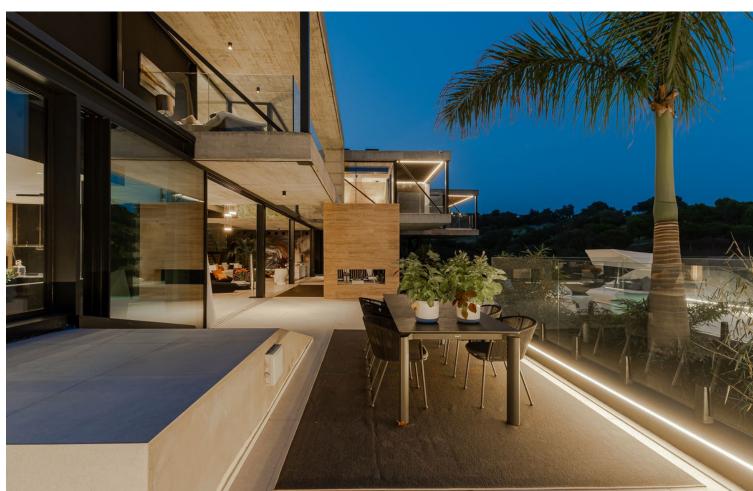

## Sales - House - Benahavís 6.750.000€

Benahavís House

Golf
Luxury

5

5

574 m<sup>2</sup>

4188 m<sup>2</sup>

Presenting a State of the Art Contemporary luxury villa nestled on a secluded and serene plot, offering breathtaking golf and partial sea views. This south-east facing property gracefully perches on the rocks, commanding stunning vistas of the first fairway at Marbella Club Golf Resort. Marbella Club, renowned for its aristocratic allure and unparalleled luxury, stands as an emblem of opulence on the Costa Del Sol, with esteemed establishments like Marbella Club, Puente Romano, and The Lodge in Sierra Nevada falling under its esteemed brand. The Marbella Club Golf Resort, a gated haven nestled in the mountains of Benahavis, offers a private retreat with exclusive amenities, including an 18-hole golf course and a prestigious equestrian center that hosts the Spanish Show Jumping Championship. This exceptional villa is conveniently situated within walking distance to the club house and has been meticulously constructed to the highest standards, incorporating cutting-edge sustainable features. The villa boasts an exquisite layout, featuring 5 ensuite bedrooms that cantilever over the golf course, creating an enchanting sense of floating in the air. The expansive openplan living areas, top-of-the-line kitchen and bathrooms, along with an infinity pool, internal water cascades, and an eyecatching outdoor feature fire, all contribute to an atmosphere of refined luxury. Adding to its allure, the villa also includes a cinema and a gym, while the lower ground floor with a separate entrance offers additional versatility. The surrounding landscaped gardens further enhance the charm of this extraordinary property. For the discerning buyer, the opportunity to customize the villa to their personal preferences awaits, ensuring a truly bespoke living experience.