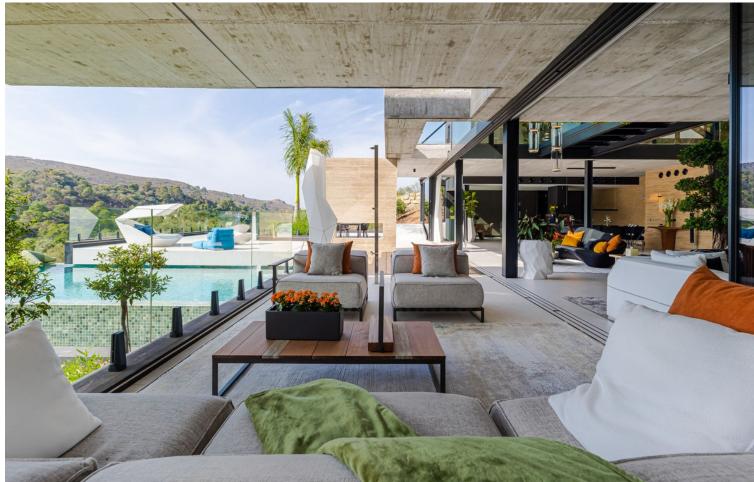

## Sales - House - Benahavís 6.750.000€

Benahavís House

Golf
Luxury

5

5

574 m<sup>2</sup>

4188 m<sup>2</sup>

Presenting a State of the Art Contemporary luxury villa nestled on a secluded and serene plot, offering breathtaking golf and partial sea views. This south-east facing property gracefully perches on the rocks, commanding stunning vistas of the first fairway at Marbella Club Golf Resort. Marbella Club, renowned for its aristocratic allure and unparalleled luxury, stands as an emblem of opulence on the Costa Del Sol, with esteemed establishments like Marbella Club, Puente Romano, and The Lodge in Sierra Nevada falling under its esteemed brand. The Marbella Club Golf Resort, a gated haven nestled in the mountains of Benahavis, offers a private retreat with exclusive amenities, including an 18-hole golf course and a prestigious equestrian center that hosts the Spanish Show Jumping Championship. This exceptional villa is conveniently situated within walking distance to the club house and has been meticulously constructed to the highest standards, incorporating cutting-edge sustainable features. The villa boasts an exquisite layout, featuring 5 ensuite bedrooms that cantilever over the golf course, creating an enchanting sense of floating in the air. The expansive openplan living areas, top-of-the-line kitchen and bathrooms, along with an infinity pool, internal water cascades, and an eyecatching outdoor feature fire, all contribute to an atmosphere of refined luxury. Adding to its allure, the villa also includes a cinema and a gym, while the lower ground floor with a separate entrance offers additional versatility. The surrounding landscaped gardens further enhance the charm of this extraordinary property. For the discerning buyer, the opportunity to customize the villa to their personal preferences awaits, ensuring a truly bespoke living experience.