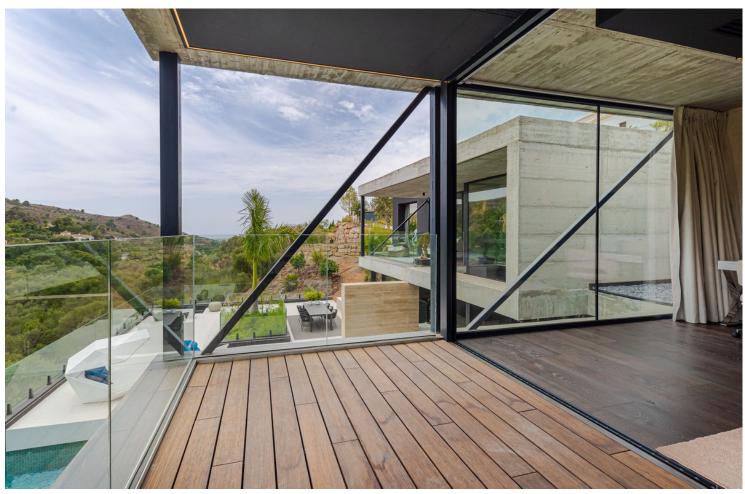

## Sales - House - Benahavís 6.750.000€

Benahavís House

Golf
Luxury

5

5

574 m<sup>2</sup>

4188 m<sup>2</sup>

Presenting a State of the Art Contemporary luxury villa nestled on a secluded and serene plot, offering breathtaking golf and partial sea views. This south-east facing property gracefully perches on the rocks, commanding stunning vistas of the first fairway at Marbella Club Golf Resort. Marbella Club, renowned for its aristocratic allure and unparalleled luxury, stands as an emblem of opulence on the Costa Del Sol, with esteemed establishments like Marbella Club, Puente Romano, and The Lodge in Sierra Nevada falling under its esteemed brand. The Marbella Club Golf Resort, a gated haven nestled in the mountains of Benahavis, offers a private retreat with exclusive amenities, including an 18-hole golf course and a prestigious equestrian center that hosts the Spanish Show Jumping Championship. This exceptional villa is conveniently situated within walking distance to the club house and has been meticulously constructed to the highest standards, incorporating cutting-edge sustainable features. The villa boasts an exquisite layout, featuring 5 ensuite bedrooms that cantilever over the golf course, creating an enchanting sense of floating in the air. The expansive openplan living areas, top-of-the-line kitchen and bathrooms, along with an infinity pool, internal water cascades, and an eyecatching outdoor feature fire, all contribute to an atmosphere of refined luxury. Adding to its allure, the villa also includes a cinema and a gym, while the lower ground floor with a separate entrance offers additional versatility. The surrounding landscaped gardens further enhance the charm of this extraordinary property. For the discerning buyer, the opportunity to customize the villa to their personal preferences awaits, ensuring a truly bespoke living experience.