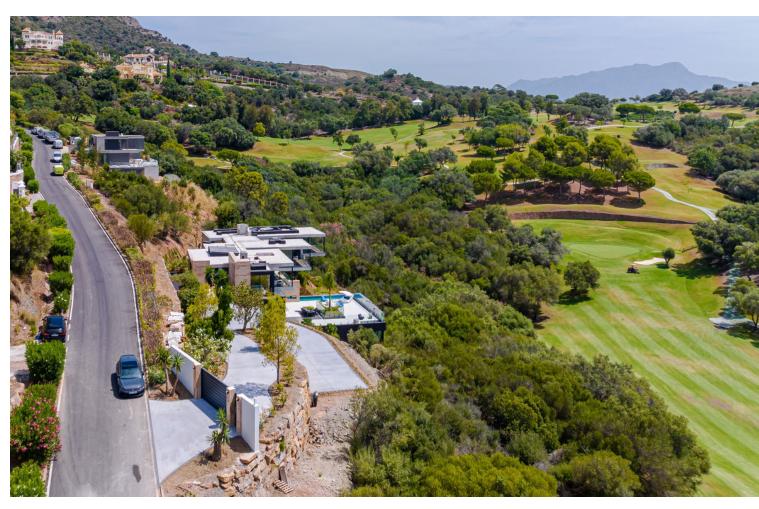

## Sales - House - Benahavís 6.750.000€

Benahavís House

Golf
Luxury

5

5

574 m<sup>2</sup>

4188 m<sup>2</sup>

Presenting a State of the Art Contemporary luxury villa nestled on a secluded and serene plot, offering breathtaking golf and partial sea views. This south-east facing property gracefully perches on the rocks, commanding stunning vistas of the first fairway at Marbella Club Golf Resort. Marbella Club, renowned for its aristocratic allure and unparalleled luxury, stands as an emblem of opulence on the Costa Del Sol, with esteemed establishments like Marbella Club, Puente Romano, and The Lodge in Sierra Nevada falling under its esteemed brand. The Marbella Club Golf Resort, a gated haven nestled in the mountains of Benahavis, offers a private retreat with exclusive amenities, including an 18-hole golf course and a prestigious equestrian center that hosts the Spanish Show Jumping Championship. This exceptional villa is conveniently situated within walking distance to the club house and has been meticulously constructed to the highest standards, incorporating cutting-edge sustainable features. The villa boasts an exquisite layout, featuring 5 ensuite bedrooms that cantilever over the golf course, creating an enchanting sense of floating in the air. The expansive openplan living areas, top-of-the-line kitchen and bathrooms, along with an infinity pool, internal water cascades, and an eyecatching outdoor feature fire, all contribute to an atmosphere of refined luxury. Adding to its allure, the villa also includes a cinema and a gym, while the lower ground floor with a separate entrance offers additional versatility. The surrounding landscaped gardens further enhance the charm of this extraordinary property. For the discerning buyer, the opportunity to customize the villa to their personal preferences awaits, ensuring a truly bespoke living experience.