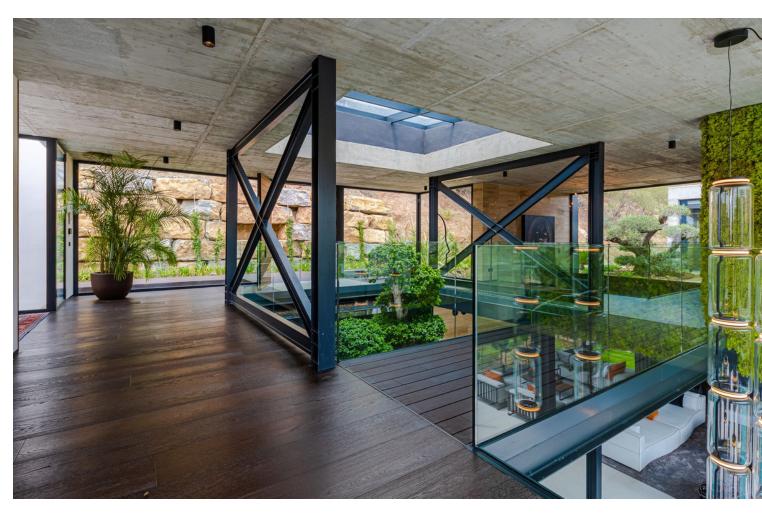

## Sales - House - Benahavís 6.750.000€

Benahavís House

Golf
Luxury

5

5

574 m<sup>2</sup>

4188 m<sup>2</sup>

Presenting a State of the Art Contemporary luxury villa nestled on a secluded and serene plot, offering breathtaking golf and partial sea views. This south-east facing property gracefully perches on the rocks, commanding stunning vistas of the first fairway at Marbella Club Golf Resort. Marbella Club, renowned for its aristocratic allure and unparalleled luxury, stands as an emblem of opulence on the Costa Del Sol, with esteemed establishments like Marbella Club, Puente Romano, and The Lodge in Sierra Nevada falling under its esteemed brand. The Marbella Club Golf Resort, a gated haven nestled in the mountains of Benahavis, offers a private retreat with exclusive amenities, including an 18-hole golf course and a prestigious equestrian center that hosts the Spanish Show Jumping Championship. This exceptional villa is conveniently situated within walking distance to the club house and has been meticulously constructed to the highest standards, incorporating cutting-edge sustainable features. The villa boasts an exquisite layout, featuring 5 ensuite bedrooms that cantilever over the golf course, creating an enchanting sense of floating in the air. The expansive openplan living areas, top-of-the-line kitchen and bathrooms, along with an infinity pool, internal water cascades, and an eyecatching outdoor feature fire, all contribute to an atmosphere of refined luxury. Adding to its allure, the villa also includes a cinema and a gym, while the lower ground floor with a separate entrance offers additional versatility. The surrounding landscaped gardens further enhance the charm of this extraordinary property. For the discerning buyer, the opportunity to customize the villa to their personal preferences awaits, ensuring a truly bespoke living experience.