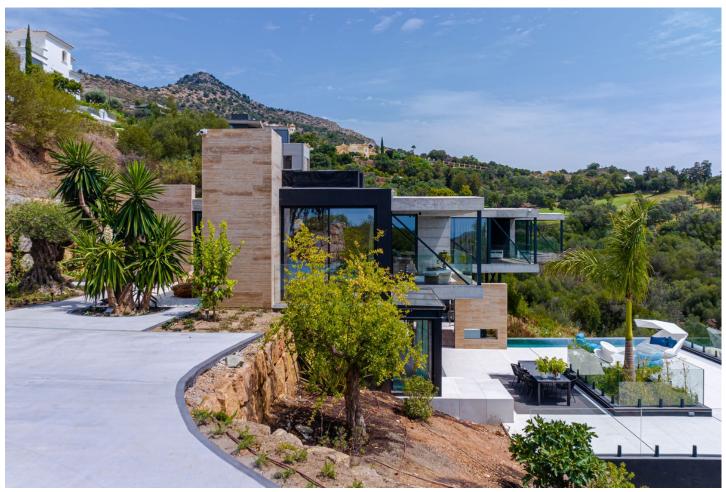

## Sales - House - Benahavís 6.750.000€

Benahavís House

Golf
Luxury

5

5

574 m<sup>2</sup>

4188 m<sup>2</sup>

Presenting a State of the Art Contemporary luxury villa nestled on a secluded and serene plot, offering breathtaking golf and partial sea views. This south-east facing property gracefully perches on the rocks, commanding stunning vistas of the first fairway at Marbella Club Golf Resort. Marbella Club, renowned for its aristocratic allure and unparalleled luxury, stands as an emblem of opulence on the Costa Del Sol, with esteemed establishments like Marbella Club, Puente Romano, and The Lodge in Sierra Nevada falling under its esteemed brand. The Marbella Club Golf Resort, a gated haven nestled in the mountains of Benahavis, offers a private retreat with exclusive amenities, including an 18-hole golf course and a prestigious equestrian center that hosts the Spanish Show Jumping Championship. This exceptional villa is conveniently situated within walking distance to the club house and has been meticulously constructed to the highest standards, incorporating cutting-edge sustainable features. The villa boasts an exquisite layout, featuring 5 ensuite bedrooms that cantilever over the golf course, creating an enchanting sense of floating in the air. The expansive openplan living areas, top-of-the-line kitchen and bathrooms, along with an infinity pool, internal water cascades, and an eyecatching outdoor feature fire, all contribute to an atmosphere of refined luxury. Adding to its allure, the villa also includes a cinema and a gym, while the lower ground floor with a separate entrance offers additional versatility. The surrounding landscaped gardens further enhance the charm of this extraordinary property. For the discerning buyer, the opportunity to customize the villa to their personal preferences awaits, ensuring a truly bespoke living experience.