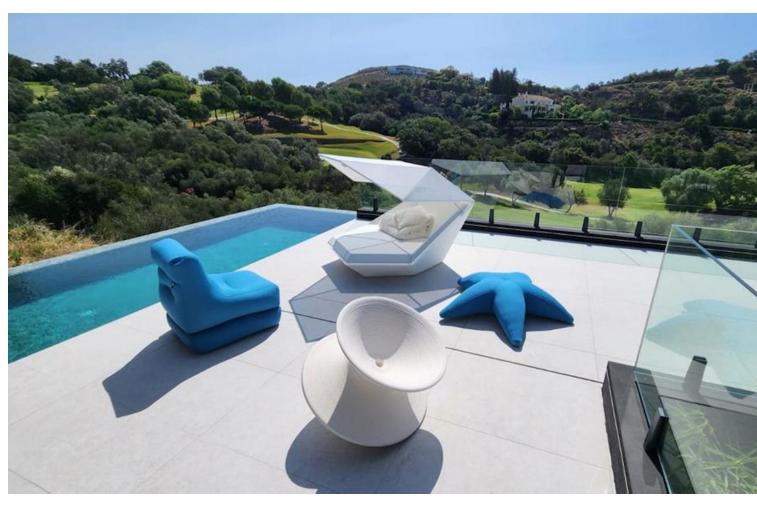

## Sales - House - Benahavís 6.750.000€

Benahavís House

Golf
Luxury

5

5

574 m<sup>2</sup>

4188 m<sup>2</sup>

Presenting a State of the Art Contemporary luxury villa nestled on a secluded and serene plot, offering breathtaking golf and partial sea views. This south-east facing property gracefully perches on the rocks, commanding stunning vistas of the first fairway at Marbella Club Golf Resort. Marbella Club, renowned for its aristocratic allure and unparalleled luxury, stands as an emblem of opulence on the Costa Del Sol, with esteemed establishments like Marbella Club, Puente Romano, and The Lodge in Sierra Nevada falling under its esteemed brand. The Marbella Club Golf Resort, a gated haven nestled in the mountains of Benahavis, offers a private retreat with exclusive amenities, including an 18-hole golf course and a prestigious equestrian center that hosts the Spanish Show Jumping Championship. This exceptional villa is conveniently situated within walking distance to the club house and has been meticulously constructed to the highest standards, incorporating cutting-edge sustainable features. The villa boasts an exquisite layout, featuring 5 ensuite bedrooms that cantilever over the golf course, creating an enchanting sense of floating in the air. The expansive openplan living areas, top-of-the-line kitchen and bathrooms, along with an infinity pool, internal water cascades, and an eyecatching outdoor feature fire, all contribute to an atmosphere of refined luxury. Adding to its allure, the villa also includes a cinema and a gym, while the lower ground floor with a separate entrance offers additional versatility. The surrounding landscaped gardens further enhance the charm of this extraordinary property. For the discerning buyer, the opportunity to customize the villa to their personal preferences awaits, ensuring a truly bespoke living experience.