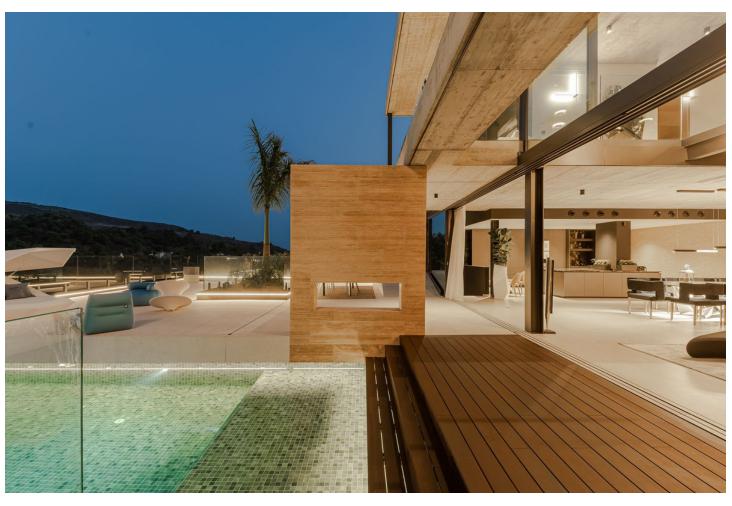

## Sales - House - Benahavís 6.750.000€

Benahavís House

Golf
Luxury

5

5

574 m<sup>2</sup>

4188 m<sup>2</sup>

Presenting a State of the Art Contemporary luxury villa nestled on a secluded and serene plot, offering breathtaking golf and partial sea views. This south-east facing property gracefully perches on the rocks, commanding stunning vistas of the first fairway at Marbella Club Golf Resort. Marbella Club, renowned for its aristocratic allure and unparalleled luxury, stands as an emblem of opulence on the Costa Del Sol, with esteemed establishments like Marbella Club, Puente Romano, and The Lodge in Sierra Nevada falling under its esteemed brand. The Marbella Club Golf Resort, a gated haven nestled in the mountains of Benahavis, offers a private retreat with exclusive amenities, including an 18-hole golf course and a prestigious equestrian center that hosts the Spanish Show Jumping Championship. This exceptional villa is conveniently situated within walking distance to the club house and has been meticulously constructed to the highest standards, incorporating cutting-edge sustainable features. The villa boasts an exquisite layout, featuring 5 ensuite bedrooms that cantilever over the golf course, creating an enchanting sense of floating in the air. The expansive openplan living areas, top-of-the-line kitchen and bathrooms, along with an infinity pool, internal water cascades, and an eyecatching outdoor feature fire, all contribute to an atmosphere of refined luxury. Adding to its allure, the villa also includes a cinema and a gym, while the lower ground floor with a separate entrance offers additional versatility. The surrounding landscaped gardens further enhance the charm of this extraordinary property. For the discerning buyer, the opportunity to customize the villa to their personal preferences awaits, ensuring a truly bespoke living experience.