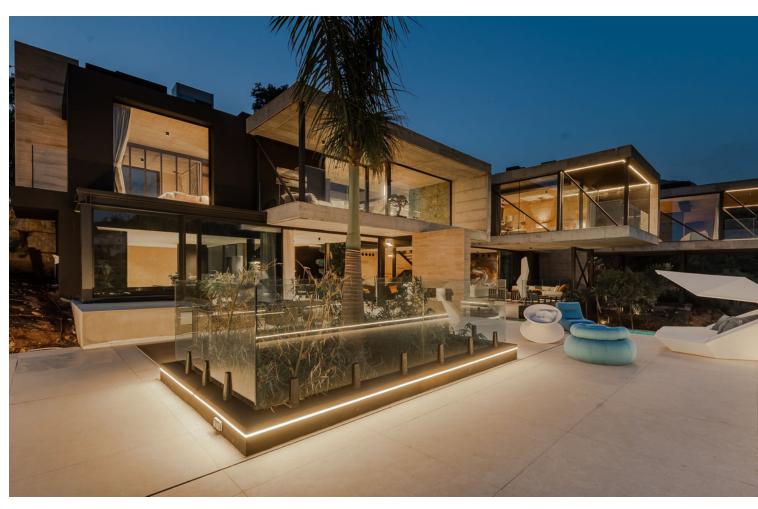

## Sales - House - Benahavís 6.750.000€

Benahavís House

Golf
Luxury

5

5

574 m<sup>2</sup>

4188 m<sup>2</sup>

Presenting a State of the Art Contemporary luxury villa nestled on a secluded and serene plot, offering breathtaking golf and partial sea views. This south-east facing property gracefully perches on the rocks, commanding stunning vistas of the first fairway at Marbella Club Golf Resort. Marbella Club, renowned for its aristocratic allure and unparalleled luxury, stands as an emblem of opulence on the Costa Del Sol, with esteemed establishments like Marbella Club, Puente Romano, and The Lodge in Sierra Nevada falling under its esteemed brand. The Marbella Club Golf Resort, a gated haven nestled in the mountains of Benahavis, offers a private retreat with exclusive amenities, including an 18-hole golf course and a prestigious equestrian center that hosts the Spanish Show Jumping Championship. This exceptional villa is conveniently situated within walking distance to the club house and has been meticulously constructed to the highest standards, incorporating cutting-edge sustainable features. The villa boasts an exquisite layout, featuring 5 ensuite bedrooms that cantilever over the golf course, creating an enchanting sense of floating in the air. The expansive openplan living areas, top-of-the-line kitchen and bathrooms, along with an infinity pool, internal water cascades, and an eyecatching outdoor feature fire, all contribute to an atmosphere of refined luxury. Adding to its allure, the villa also includes a cinema and a gym, while the lower ground floor with a separate entrance offers additional versatility. The surrounding landscaped gardens further enhance the charm of this extraordinary property. For the discerning buyer, the opportunity to customize the villa to their personal preferences awaits, ensuring a truly bespoke living experience.