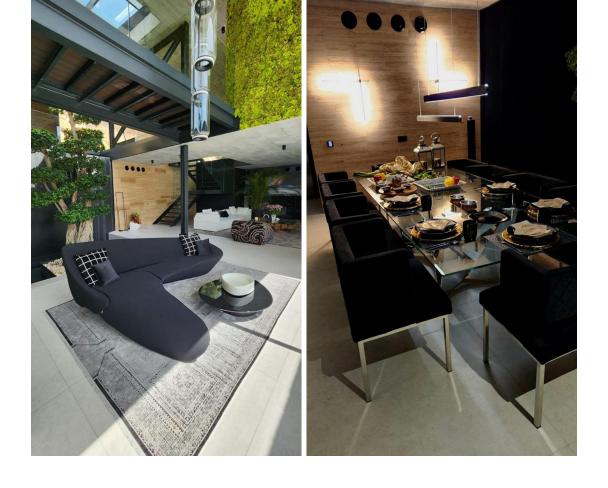

## Sales - House - Benahavís 6.750.000€

Benahavís House

Golf
Luxury

5

5

574 m<sup>2</sup>

4188 m<sup>2</sup>

Presenting a State of the Art Contemporary luxury villa nestled on a secluded and serene plot, offering breathtaking golf and partial sea views. This south-east facing property gracefully perches on the rocks, commanding stunning vistas of the first fairway at Marbella Club Golf Resort. Marbella Club, renowned for its aristocratic allure and unparalleled luxury, stands as an emblem of opulence on the Costa Del Sol, with esteemed establishments like Marbella Club, Puente Romano, and The Lodge in Sierra Nevada falling under its esteemed brand. The Marbella Club Golf Resort, a gated haven nestled in the mountains of Benahavis, offers a private retreat with exclusive amenities, including an 18-hole golf course and a prestigious equestrian center that hosts the Spanish Show Jumping Championship. This exceptional villa is conveniently situated within walking distance to the club house and has been meticulously constructed to the highest standards, incorporating cutting-edge sustainable features. The villa boasts an exquisite layout, featuring 5 ensuite bedrooms that cantilever over the golf course, creating an enchanting sense of floating in the air. The expansive openplan living areas, top-of-the-line kitchen and bathrooms, along with an infinity pool, internal water cascades, and an eyecatching outdoor feature fire, all contribute to an atmosphere of refined luxury. Adding to its allure, the villa also includes a cinema and a gym, while the lower ground floor with a separate entrance offers additional versatility. The surrounding landscaped gardens further enhance the charm of this extraordinary property. For the discerning buyer, the opportunity to customize the villa to their personal preferences awaits, ensuring a truly bespoke living experience.