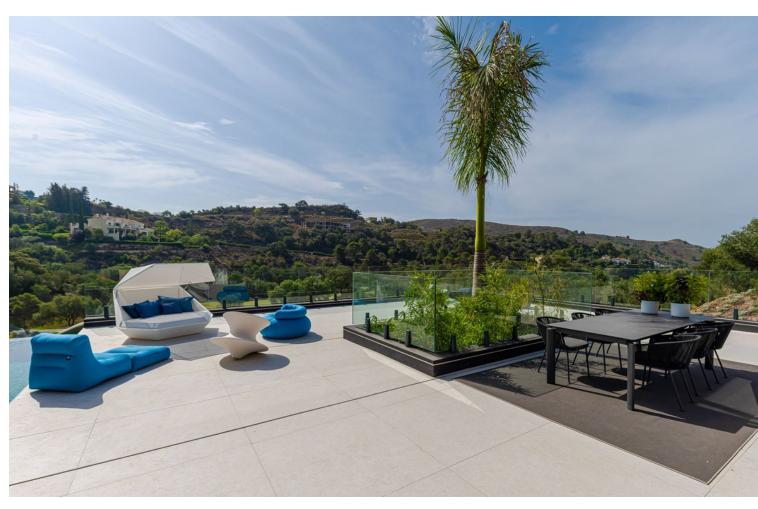

## Sales - House - Benahavís 6.750.000€

Benahavís House

Golf
Luxury

5

5

574 m<sup>2</sup>

4188 m<sup>2</sup>

Presenting a State of the Art Contemporary luxury villa nestled on a secluded and serene plot, offering breathtaking golf and partial sea views. This south-east facing property gracefully perches on the rocks, commanding stunning vistas of the first fairway at Marbella Club Golf Resort. Marbella Club, renowned for its aristocratic allure and unparalleled luxury, stands as an emblem of opulence on the Costa Del Sol, with esteemed establishments like Marbella Club, Puente Romano, and The Lodge in Sierra Nevada falling under its esteemed brand. The Marbella Club Golf Resort, a gated haven nestled in the mountains of Benahavis, offers a private retreat with exclusive amenities, including an 18-hole golf course and a prestigious equestrian center that hosts the Spanish Show Jumping Championship. This exceptional villa is conveniently situated within walking distance to the club house and has been meticulously constructed to the highest standards, incorporating cutting-edge sustainable features. The villa boasts an exquisite layout, featuring 5 ensuite bedrooms that cantilever over the golf course, creating an enchanting sense of floating in the air. The expansive openplan living areas, top-of-the-line kitchen and bathrooms, along with an infinity pool, internal water cascades, and an eyecatching outdoor feature fire, all contribute to an atmosphere of refined luxury. Adding to its allure, the villa also includes a cinema and a gym, while the lower ground floor with a separate entrance offers additional versatility. The surrounding landscaped gardens further enhance the charm of this extraordinary property. For the discerning buyer, the opportunity to customize the villa to their personal preferences awaits, ensuring a truly bespoke living experience.