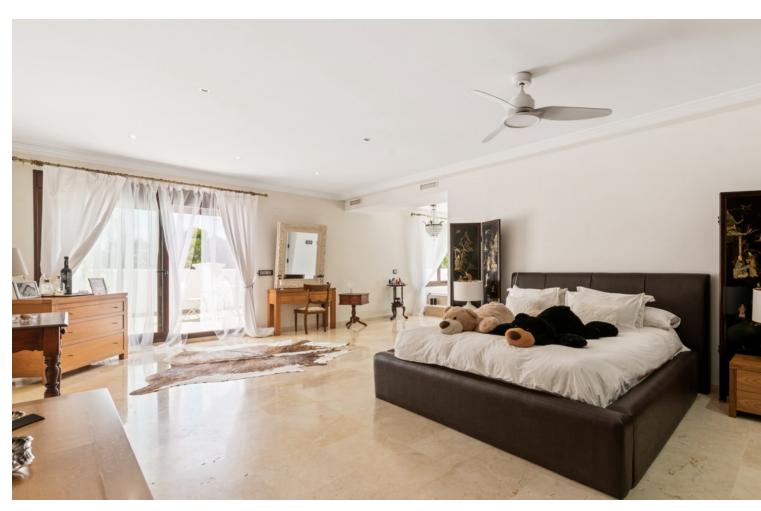

## Sales - House - Atalaya 4.250.000€

Atalaya House

IBI: 2,029 EUR / year Rubbish: 204 EUR / year

5

6

292 m2

1147 m2

Impressive luxurious Andalusian style villa on the Atalaya beachside, a few steps from the beach. The villa is built over 2 floors with a spacious driveway and double garage. There are in total 5 bedrooms & 6 bathrooms and the property boasts a lovely mature garden and pool area. On the ground floor we have a vast hallway leading to the main living room area with fire place. The kitchen is fully fitted and has a utility room annex and own entrance to the garden. Further from the entrance hall we have a guest WC, a gym area and a 2nd lounge area with access to the cozy covered terrace with view over garden and pool area. Lastly, there are 3 spacious bedrooms with en-suite bathrooms on this floor. Upstairs we have the huge master bedroom with en-suite bathroom, dressing area and access to the large terrace. On the opposite side of the landing is a spacious office (or bedroom) with en-suite and terrace access. Catastral plot size: 1300m2 Real built size around 730m2