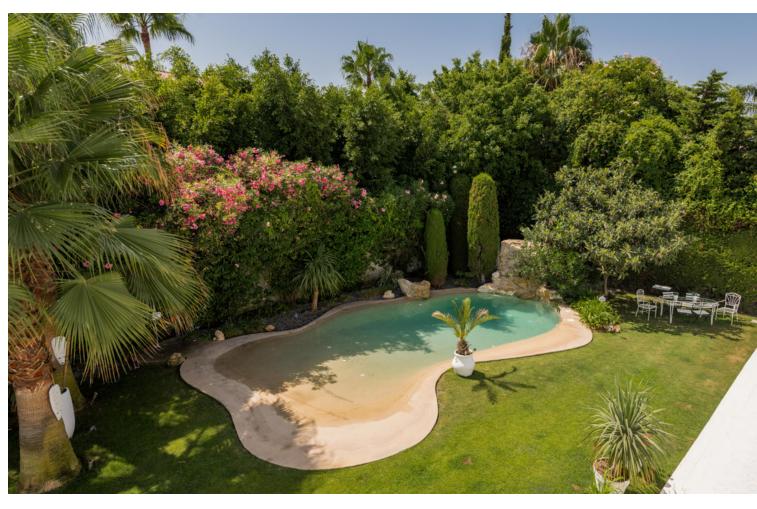

## Sales - House - Atalaya 4.250.000€

Atalaya House

IBI: 2,029 EUR / year Rubbish: 204 EUR / year

5

6

292 m2

1147 m2

Impressive luxurious Andalusian style villa on the Atalaya beachside, a few steps from the beach. The villa is built over 2 floors with a spacious driveway and double garage. There are in total 5 bedrooms & 6 bathrooms and the property boasts a lovely mature garden and pool area. On the ground floor we have a vast hallway leading to the main living room area with fire place. The kitchen is fully fitted and has a utility room annex and own entrance to the garden. Further from the entrance hall we have a guest WC, a gym area and a 2nd lounge area with access to the cozy covered terrace with view over garden and pool area. Lastly, there are 3 spacious bedrooms with en-suite bathrooms on this floor. Upstairs we have the huge master bedroom with en-suite bathroom, dressing area and access to the large terrace. On the opposite side of the landing is a spacious office (or bedroom) with en-suite and terrace access. Catastral plot size: 1300m2 Real built size around 730m2