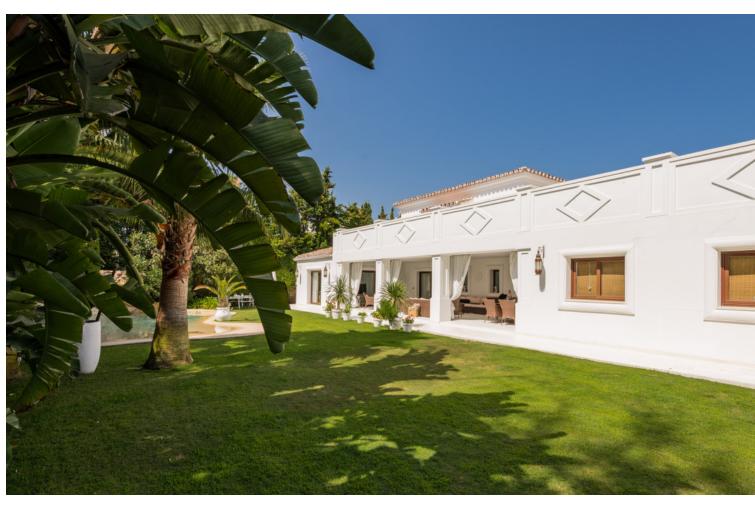

## Sales - House - Atalaya 4.250.000€

Atalaya House

IBI: 2,029 EUR / year Rubbish: 204 EUR / year

5

6

292 m2

1147 m2

Impressive luxurious Andalusian style villa on the Atalaya beachside, a few steps from the beach. The villa is built over 2 floors with a spacious driveway and double garage. There are in total 5 bedrooms & 6 bathrooms and the property boasts a lovely mature garden and pool area. On the ground floor we have a vast hallway leading to the main living room area with fire place. The kitchen is fully fitted and has a utility room annex and own entrance to the garden. Further from the entrance hall we have a guest WC, a gym area and a 2nd lounge area with access to the cozy covered terrace with view over garden and pool area. Lastly, there are 3 spacious bedrooms with en-suite bathrooms on this floor. Upstairs we have the huge master bedroom with en-suite bathroom, dressing area and access to the large terrace. On the opposite side of the landing is a spacious office (or bedroom) with en-suite and terrace access. Catastral plot size: 1300m2 Real built size around 730m2