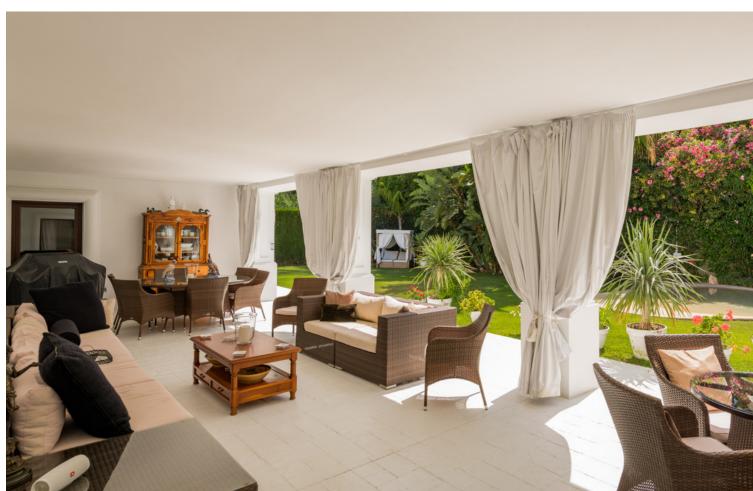

## Sales - House - Atalaya 4.250.000€

Atalaya House

IBI: 2,029 EUR / year Rubbish: 204 EUR / year

5

6

292 m2

1147 m2

Impressive luxurious Andalusian style villa on the Atalaya beachside, a few steps from the beach. The villa is built over 2 floors with a spacious driveway and double garage. There are in total 5 bedrooms & 6 bathrooms and the property boasts a lovely mature garden and pool area. On the ground floor we have a vast hallway leading to the main living room area with fire place. The kitchen is fully fitted and has a utility room annex and own entrance to the garden. Further from the entrance hall we have a guest WC, a gym area and a 2nd lounge area with access to the cozy covered terrace with view over garden and pool area. Lastly, there are 3 spacious bedrooms with en-suite bathrooms on this floor. Upstairs we have the huge master bedroom with en-suite bathroom, dressing area and access to the large terrace. On the opposite side of the landing is a spacious office (or bedroom) with en-suite and terrace access. Catastral plot size: 1300m2 Real built size around 730m2