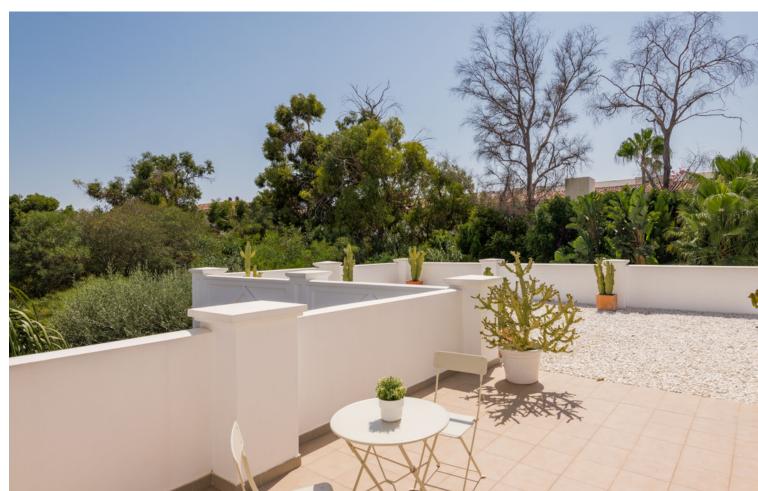

## Sales - House - Atalaya 4.250.000€

Atalaya House

IBI: 2,029 EUR / year Rubbish: 204 EUR / year

5

6

292 m2

1147 m2

Impressive luxurious Andalusian style villa on the Atalaya beachside, a few steps from the beach. The villa is built over 2 floors with a spacious driveway and double garage. There are in total 5 bedrooms & 6 bathrooms and the property boasts a lovely mature garden and pool area. On the ground floor we have a vast hallway leading to the main living room area with fire place. The kitchen is fully fitted and has a utility room annex and own entrance to the garden. Further from the entrance hall we have a guest WC, a gym area and a 2nd lounge area with access to the cozy covered terrace with view over garden and pool area. Lastly, there are 3 spacious bedrooms with en-suite bathrooms on this floor. Upstairs we have the huge master bedroom with en-suite bathroom, dressing area and access to the large terrace. On the opposite side of the landing is a spacious office (or bedroom) with en-suite and terrace access. Catastral plot size: 1300m2 Real built size around 730m2