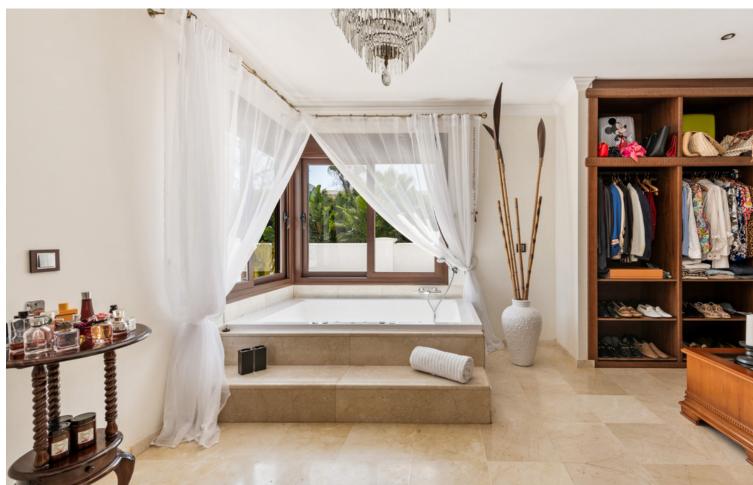

## Sales - House - Atalaya 4.250.000€

Atalaya House

IBI: 2,029 EUR / year Rubbish: 204 EUR / year

5

6

292 m2

1147 m2

Impressive luxurious Andalusian style villa on the Atalaya beachside, a few steps from the beach. The villa is built over 2 floors with a spacious driveway and double garage. There are in total 5 bedrooms & 6 bathrooms and the property boasts a lovely mature garden and pool area. On the ground floor we have a vast hallway leading to the main living room area with fire place. The kitchen is fully fitted and has a utility room annex and own entrance to the garden. Further from the entrance hall we have a guest WC, a gym area and a 2nd lounge area with access to the cozy covered terrace with view over garden and pool area. Lastly, there are 3 spacious bedrooms with en-suite bathrooms on this floor. Upstairs we have the huge master bedroom with en-suite bathroom, dressing area and access to the large terrace. On the opposite side of the landing is a spacious office (or bedroom) with en-suite and terrace access. Catastral plot size: 1300m2 Real built size around 730m2