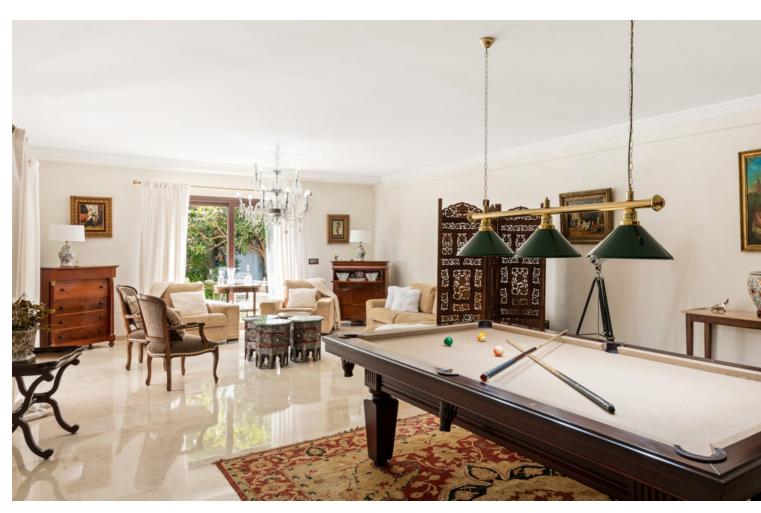

## Sales - House - Atalaya 4.250.000€

Atalaya House

IBI: 2,029 EUR / year Rubbish: 204 EUR / year

5

6

292 m2

1147 m2

Impressive luxurious Andalusian style villa on the Atalaya beachside, a few steps from the beach. The villa is built over 2 floors with a spacious driveway and double garage. There are in total 5 bedrooms & 6 bathrooms and the property boasts a lovely mature garden and pool area. On the ground floor we have a vast hallway leading to the main living room area with fire place. The kitchen is fully fitted and has a utility room annex and own entrance to the garden. Further from the entrance hall we have a guest WC, a gym area and a 2nd lounge area with access to the cozy covered terrace with view over garden and pool area. Lastly, there are 3 spacious bedrooms with en-suite bathrooms on this floor. Upstairs we have the huge master bedroom with en-suite bathroom, dressing area and access to the large terrace. On the opposite side of the landing is a spacious office (or bedroom) with en-suite and terrace access. Catastral plot size: 1300m2 Real built size around 730m2