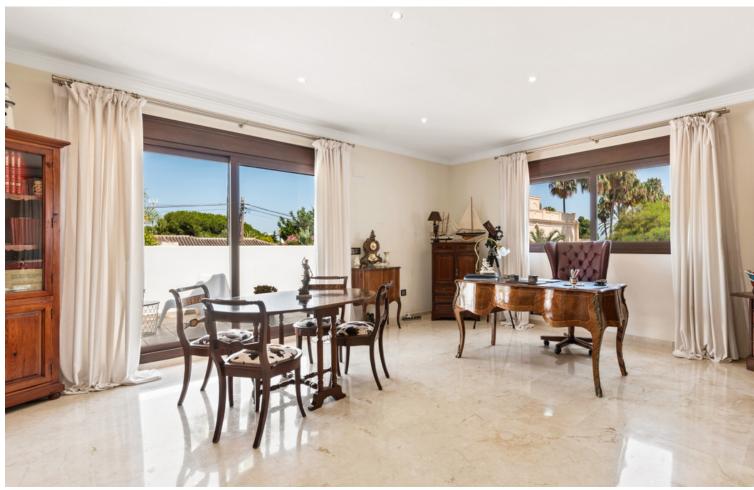

## Sales - House - Atalaya 4.250.000€

Atalaya House

IBI: 2,029 EUR / year Rubbish: 204 EUR / year

5

6

292 m2

1147 m2

Impressive luxurious Andalusian style villa on the Atalaya beachside, a few steps from the beach. The villa is built over 2 floors with a spacious driveway and double garage. There are in total 5 bedrooms & 6 bathrooms and the property boasts a lovely mature garden and pool area. On the ground floor we have a vast hallway leading to the main living room area with fire place. The kitchen is fully fitted and has a utility room annex and own entrance to the garden. Further from the entrance hall we have a guest WC, a gym area and a 2nd lounge area with access to the cozy covered terrace with view over garden and pool area. Lastly, there are 3 spacious bedrooms with en-suite bathrooms on this floor. Upstairs we have the huge master bedroom with en-suite bathroom, dressing area and access to the large terrace. On the opposite side of the landing is a spacious office (or bedroom) with en-suite and terrace access. Catastral plot size: 1300m2 Real built size around 730m2