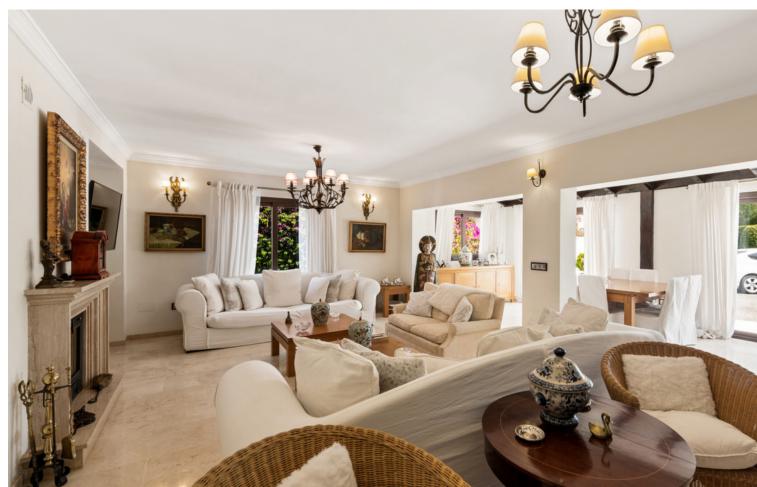

## Sales - House - Atalaya 4.250.000€

Atalaya House

IBI: 2,029 EUR / year Rubbish: 204 EUR / year

5

6

292 m2

1147 m2

Impressive luxurious Andalusian style villa on the Atalaya beachside, a few steps from the beach. The villa is built over 2 floors with a spacious driveway and double garage. There are in total 5 bedrooms & 6 bathrooms and the property boasts a lovely mature garden and pool area. On the ground floor we have a vast hallway leading to the main living room area with fire place. The kitchen is fully fitted and has a utility room annex and own entrance to the garden. Further from the entrance hall we have a guest WC, a gym area and a 2nd lounge area with access to the cozy covered terrace with view over garden and pool area. Lastly, there are 3 spacious bedrooms with en-suite bathrooms on this floor. Upstairs we have the huge master bedroom with en-suite bathroom, dressing area and access to the large terrace. On the opposite side of the landing is a spacious office (or bedroom) with en-suite and terrace access. Catastral plot size: 1300m2 Real built size around 730m2