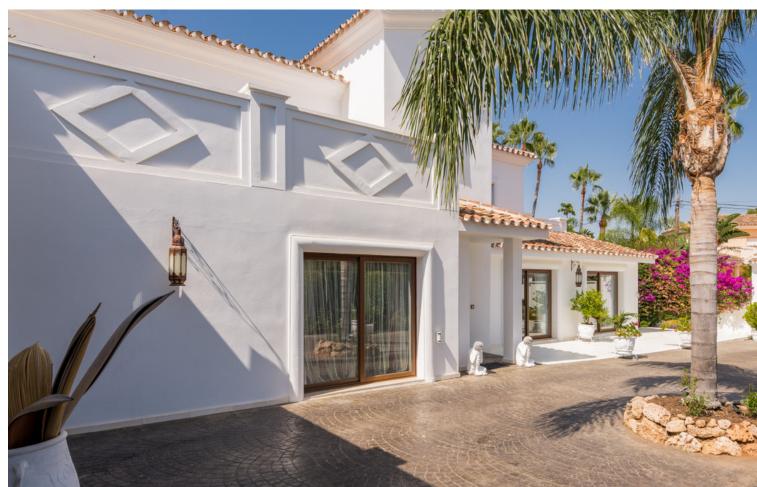

## Sales - House - Atalaya 4.250.000€

Atalaya House

IBI: 2,029 EUR / year Rubbish: 204 EUR / year

5

6

292 m2

1147 m2

Impressive luxurious Andalusian style villa on the Atalaya beachside, a few steps from the beach. The villa is built over 2 floors with a spacious driveway and double garage. There are in total 5 bedrooms & 6 bathrooms and the property boasts a lovely mature garden and pool area. On the ground floor we have a vast hallway leading to the main living room area with fire place. The kitchen is fully fitted and has a utility room annex and own entrance to the garden. Further from the entrance hall we have a guest WC, a gym area and a 2nd lounge area with access to the cozy covered terrace with view over garden and pool area. Lastly, there are 3 spacious bedrooms with en-suite bathrooms on this floor. Upstairs we have the huge master bedroom with en-suite bathroom, dressing area and access to the large terrace. On the opposite side of the landing is a spacious office (or bedroom) with en-suite and terrace access. Catastral plot size: 1300m2 Real built size around 730m2