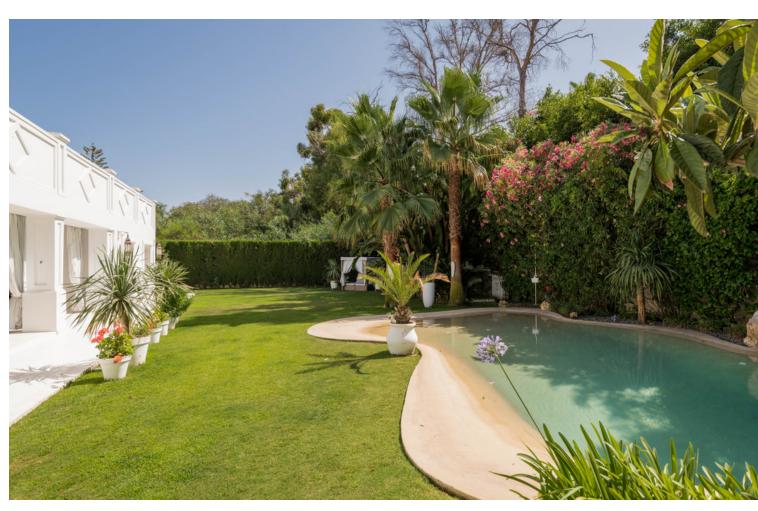

## Sales - House - Atalaya 4.250.000€

Atalaya House

IBI: 2,029 EUR / year Rubbish: 204 EUR / year

5

6

292 m2

1147 m2

Impressive luxurious Andalusian style villa on the Atalaya beachside, a few steps from the beach. The villa is built over 2 floors with a spacious driveway and double garage. There are in total 5 bedrooms & 6 bathrooms and the property boasts a lovely mature garden and pool area. On the ground floor we have a vast hallway leading to the main living room area with fire place. The kitchen is fully fitted and has a utility room annex and own entrance to the garden. Further from the entrance hall we have a guest WC, a gym area and a 2nd lounge area with access to the cozy covered terrace with view over garden and pool area. Lastly, there are 3 spacious bedrooms with en-suite bathrooms on this floor. Upstairs we have the huge master bedroom with en-suite bathroom, dressing area and access to the large terrace. On the opposite side of the landing is a spacious office (or bedroom) with en-suite and terrace access. Catastral plot size: 1300m2 Real built size around 730m2