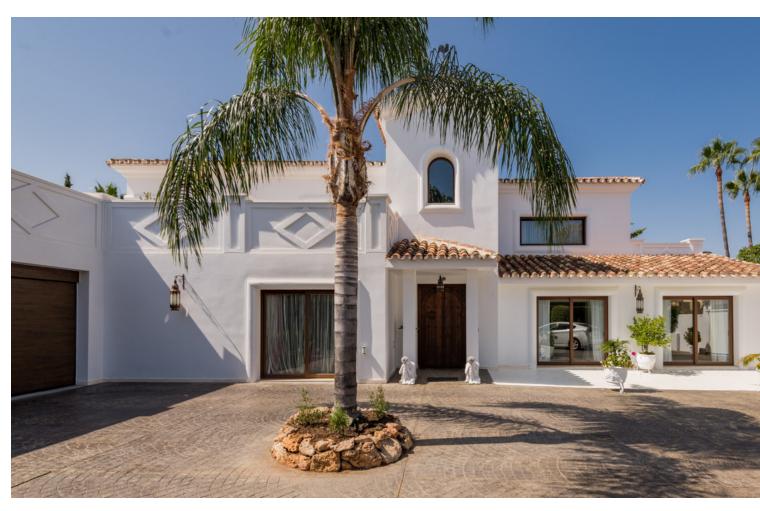

## Sales - House - Atalaya 4.250.000€

Atalaya House

IBI: 2,029 EUR / year Rubbish: 204 EUR / year

5

6

292 m2

1147 m2

Impressive luxurious Andalusian style villa on the Atalaya beachside, a few steps from the beach. The villa is built over 2 floors with a spacious driveway and double garage. There are in total 5 bedrooms & 6 bathrooms and the property boasts a lovely mature garden and pool area. On the ground floor we have a vast hallway leading to the main living room area with fire place. The kitchen is fully fitted and has a utility room annex and own entrance to the garden. Further from the entrance hall we have a guest WC, a gym area and a 2nd lounge area with access to the cozy covered terrace with view over garden and pool area. Lastly, there are 3 spacious bedrooms with en-suite bathrooms on this floor. Upstairs we have the huge master bedroom with en-suite bathroom, dressing area and access to the large terrace. On the opposite side of the landing is a spacious office (or bedroom) with en-suite and terrace access. Catastral plot size: 1300m2 Real built size around 730m2