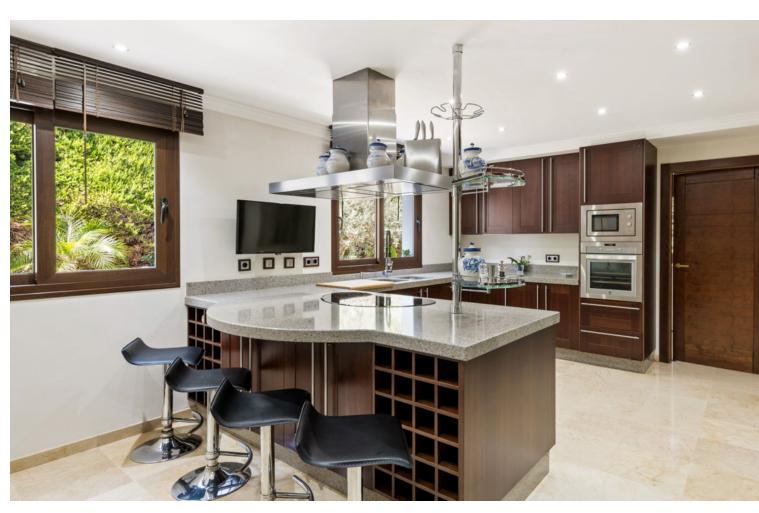

## Sales - House - Atalaya 4.250.000€

Atalaya House

IBI: 2,029 EUR / year Rubbish: 204 EUR / year

5

6

292 m2

1147 m2

Impressive luxurious Andalusian style villa on the Atalaya beachside, a few steps from the beach. The villa is built over 2 floors with a spacious driveway and double garage. There are in total 5 bedrooms & 6 bathrooms and the property boasts a lovely mature garden and pool area. On the ground floor we have a vast hallway leading to the main living room area with fire place. The kitchen is fully fitted and has a utility room annex and own entrance to the garden. Further from the entrance hall we have a guest WC, a gym area and a 2nd lounge area with access to the cozy covered terrace with view over garden and pool area. Lastly, there are 3 spacious bedrooms with en-suite bathrooms on this floor. Upstairs we have the huge master bedroom with en-suite bathroom, dressing area and access to the large terrace. On the opposite side of the landing is a spacious office (or bedroom) with en-suite and terrace access. Catastral plot size: 1300m2 Real built size around 730m2