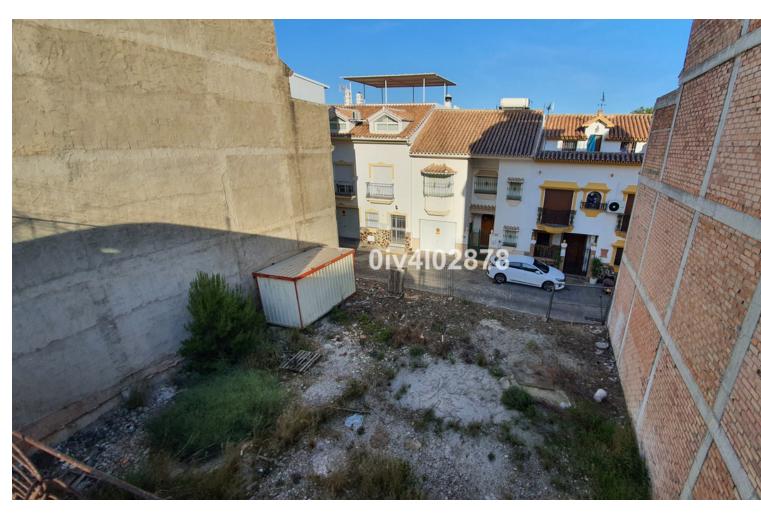

## Sales - Plot - Benalmadena Pueblo **270.000€**

**Benalmadena Pueblo** 

**Plot** 

IBI: 400 EUR / year

216 m2

Urban plot of 216m2 (composed of 2 neighbouring plots of 108m2 each) located in Benalmadena Pueblo, great location, close to shops restaurants and everything the charming Pueblo has to offer. Large building allowance for apartments or townhouses given that the plot spans 2 streets at 2 different heights. Allowance of 1,1587m2/m2=250,28m2 living build area plus garage of aprox 100m2 (located on lower street level i.e ground floor on lower street or -2 on higher street) ,basement (1st floor of lower street level or -1 of higher street) of aprox 100m2, and for build area for attic level (located 3rd floor from upper street or 4th floor from lower street). C1 Classification=Casco. Total build area is in excess of 650m2 subject to planning permission.