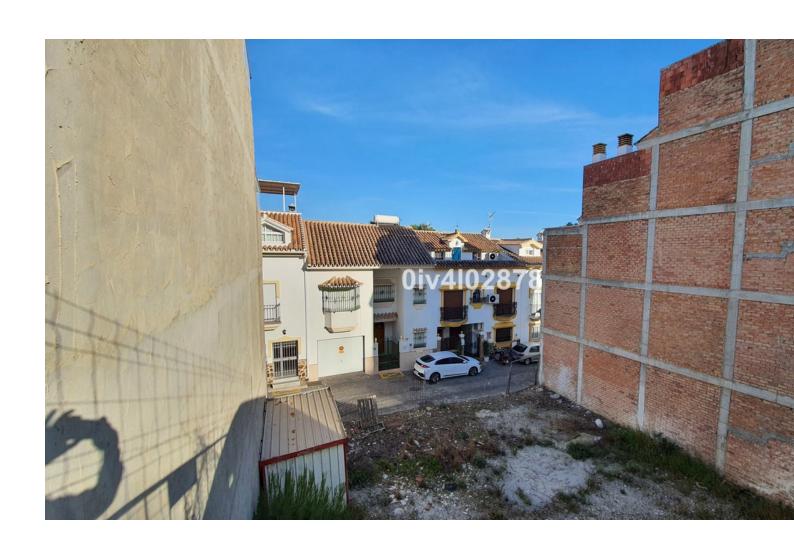

## Sales - Plot - Benalmadena Pueblo **270.000€**

**Benalmadena Pueblo** 

**Plot** 

IBI: 400 EUR / year

216 m2

Urban plot of 216m2 (composed of 2 neighbouring plots of 108m2 each) located in Benalmadena Pueblo, great location, close to shops restaurants and everything the charming Pueblo has to offer. Large building allowance for apartments or townhouses given that the plot spans 2 streets at 2 different heights. Allowance of 1,1587m2/m2=250,28m2 living build area plus garage of aprox 100m2 (located on lower street level i.e ground floor on lower street or -2 on higher street) ,basement (1st floor of lower street level or -1 of higher street) of aprox 100m2, and for build area for attic level (located 3rd floor from upper street or 4th floor from lower street). C1 Classification=Casco. Total build area is in excess of 650m2 subject to planning permission.