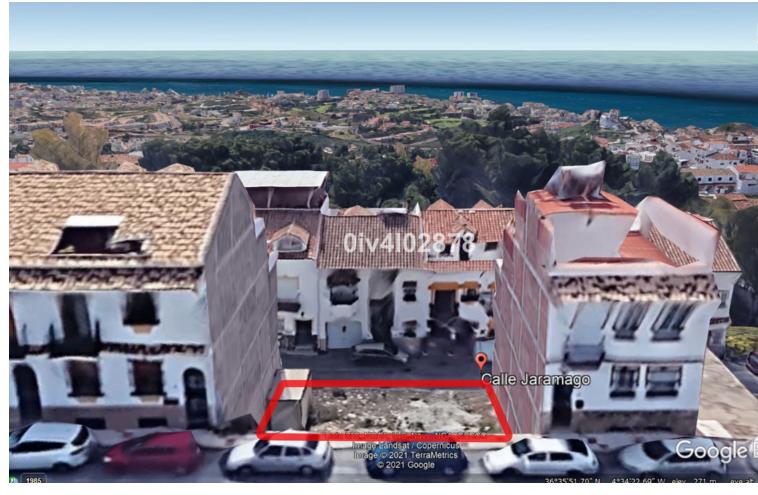

## Sales - Plot - Benalmadena Pueblo **270.000€**

**Benalmadena Pueblo** 

**Plot** 

IBI: 400 EUR / year

216 m2

Urban plot of 216m2 (composed of 2 neighbouring plots of 108m2 each) located in Benalmadena Pueblo, great location, close to shops restaurants and everything the charming Pueblo has to offer. Large building allowance for apartments or townhouses given that the plot spans 2 streets at 2 different heights. Allowance of 1,1587m2/m2=250,28m2 living build area plus garage of aprox 100m2 (located on lower street level i.e ground floor on lower street or -2 on higher street) ,basement (1st floor of lower street level or -1 of higher street) of aprox 100m2, and for build area for attic level (located 3rd floor from upper street or 4th floor from lower street). C1 Classification=Casco. Total build area is in excess of 650m2 subject to planning permission.