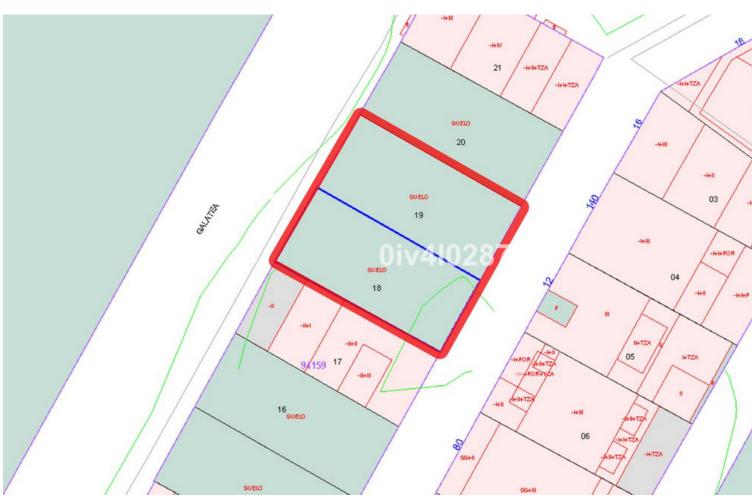

## Sales - Plot - Benalmadena Pueblo **270.000€**

**Benalmadena Pueblo** 

**Plot** 

IBI: 400 EUR / year

216 m2

Urban plot of 216m2 (composed of 2 neighbouring plots of 108m2 each) located in Benalmadena Pueblo, great location, close to shops restaurants and everything the charming Pueblo has to offer. Large building allowance for apartments or townhouses given that the plot spans 2 streets at 2 different heights. Allowance of 1,1587m2/m2=250,28m2 living build area plus garage of aprox 100m2 (located on lower street level i.e ground floor on lower street or -2 on higher street) ,basement (1st floor of lower street level or -1 of higher street) of aprox 100m2, and for build area for attic level (located 3rd floor from upper street or 4th floor from lower street). C1 Classification=Casco. Total build area is in excess of 650m2 subject to planning permission.