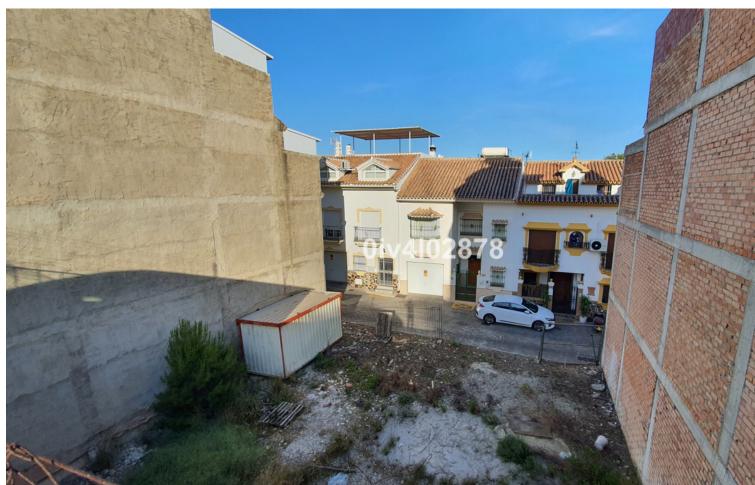

## Sales - Plot - Benalmadena Pueblo **270.000€**

**Benalmadena Pueblo** 

**Plot** 

IBI: 400 EUR / year

216 m2

Urban plot of 216m2 (composed of 2 neighbouring plots of 108m2 each) located in Benalmadena Pueblo, great location, close to shops restaurants and everything the charming Pueblo has to offer. Large building allowance for apartments or townhouses given that the plot spans 2 streets at 2 different heights. Allowance of 1,1587m2/m2=250,28m2 living build area plus garage of aprox 100m2 (located on lower street level i.e ground floor on lower street or -2 on higher street) ,basement (1st floor of lower street level or -1 of higher street) of aprox 100m2, and for build area for attic level (located 3rd floor from upper street or 4th floor from lower street). C1 Classification=Casco. Total build area is in excess of 650m2 subject to planning permission.