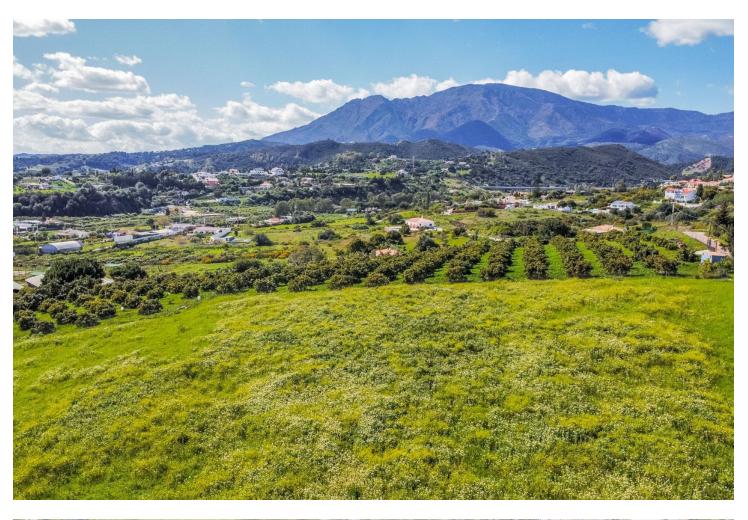

## 14272 m2

Magnificent plot of land of 14,272 m2, with water and electricity and rustic qualification in Estepona, near Laguna village. On this land you can build: - A horse business: with stables, riding stables etc. - Farming or agricultural business. - Rural sports business such as quads, motocross, paintball, sport circuits, mountain bike ... The plot is situated in Estepona, in the area of Laguna Village, one kilometre from the sea and 10 min. from Estepona town. It has the A-7 motorway (with direct access through the Laguna Village roundabout) as the main communication route to Estepona, which is 3 km away, Puerto Banús 10 km away and Málaga 75 km away. The plot is classified as rustic land with a total area of 14,272 m2, its situation is exceptional because it is located on a hill with a gentle slope down which makes it have magnificent views. This land is suitable for cultivation, although according to the general development plan it is also permitted for agricultural use or for raising horses or livestock. It has very good access with its own entrance and space for many cars.