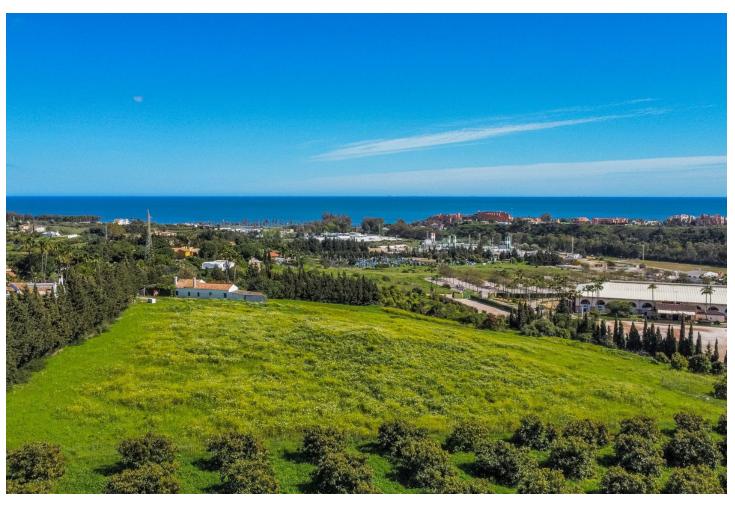

## 14272 m2

Magnificent plot of land of 14,272 m2, with water and electricity and rustic qualification in Estepona, near Laguna village. On this land you can build: - A horse business: with stables, riding stables etc. - Farming or agricultural business. - Rural sports business such as quads, motocross, paintball, sport circuits, mountain bike ... The plot is situated in Estepona, in the area of Laguna Village, one kilometre from the sea and 10 min. from Estepona town. It has the A-7 motorway (with direct access through the Laguna Village roundabout) as the main communication route to Estepona, which is 3 km away, Puerto Banús 10 km away and Málaga 75 km away. The plot is classified as rustic land with a total area of 14,272 m2, its situation is exceptional because it is located on a hill with a gentle slope down which makes it have magnificent views. This land is suitable for cultivation, although according to the general development plan it is also permitted for agricultural use or for raising horses or livestock. It has very good access with its own entrance and space for many cars.