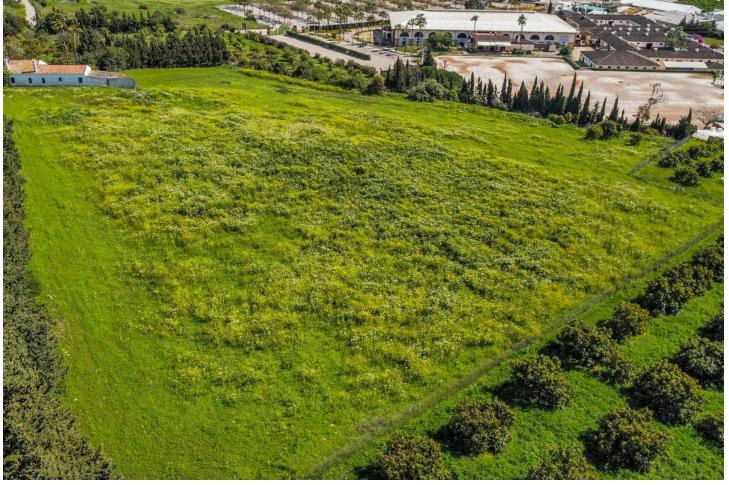

## 14272 m2

Magnificent plot of land of 14,272 m2, with water and electricity and rustic qualification in Estepona, near Laguna village. On this land you can build: - A horse business: with stables, riding stables etc. - Farming or agricultural business. - Rural sports business such as quads, motocross, paintball, sport circuits, mountain bike ... The plot is situated in Estepona, in the area of Laguna Village, one kilometre from the sea and 10 min. from Estepona town. It has the A-7 motorway (with direct access through the Laguna Village roundabout) as the main communication route to Estepona, which is 3 km away, Puerto Banús 10 km away and Málaga 75 km away. The plot is classified as rustic land with a total area of 14,272 m2, its situation is exceptional because it is located on a hill with a gentle slope down which makes it have magnificent views. This land is suitable for cultivation, although according to the general development plan it is also permitted for agricultural use or for raising horses or livestock. It has very good access with its own entrance and space for many cars.