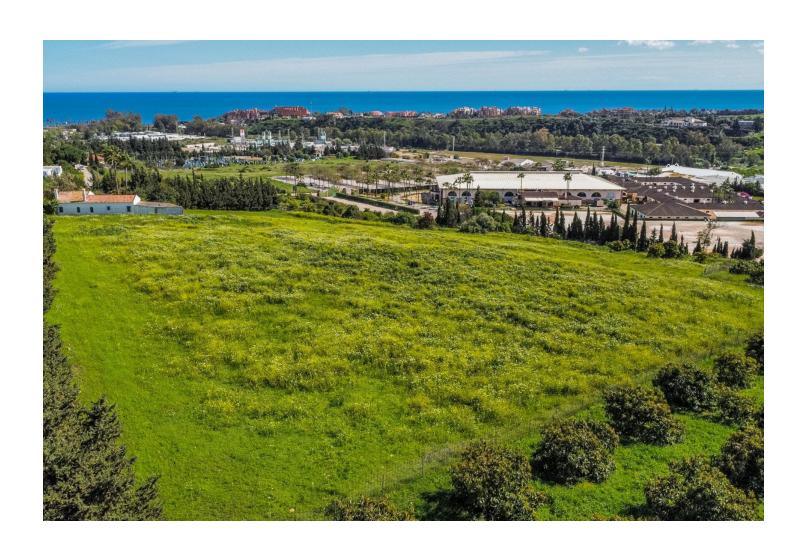

## 14272 m2

Magnificent plot of land of 14,272 m2, with water and electricity and rustic qualification in Estepona, near Laguna village. On this land you can build: - A horse business: with stables, riding stables etc. - Farming or agricultural business. - Rural sports business such as quads, motocross, paintball, sport circuits, mountain bike ... The plot is situated in Estepona, in the area of Laguna Village, one kilometre from the sea and 10 min. from Estepona town. It has the A-7 motorway (with direct access through the Laguna Village roundabout) as the main communication route to Estepona, which is 3 km away, Puerto Banús 10 km away and Málaga 75 km away. The plot is classified as rustic land with a total area of 14,272 m2, its situation is exceptional because it is located on a hill with a gentle slope down which makes it have magnificent views. This land is suitable for cultivation, although according to the general development plan it is also permitted for agricultural use or for raising horses or livestock. It has very good access with its own entrance and space for many cars.