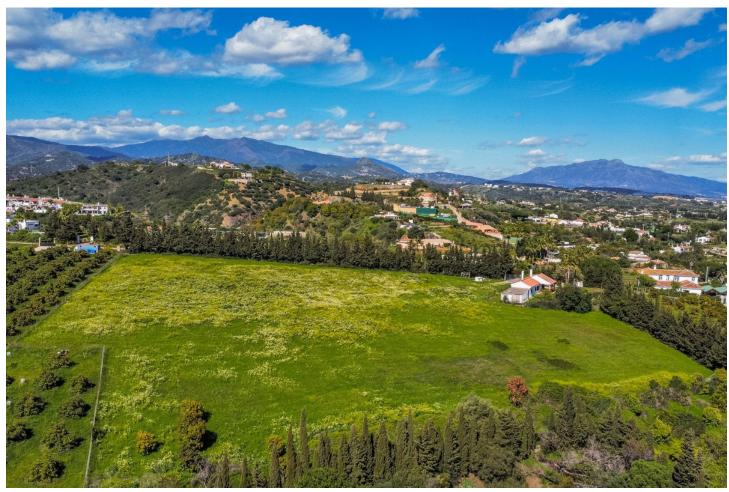

## 14272 m2

Magnificent plot of land of 14,272 m2, with water and electricity and rustic qualification in Estepona, near Laguna village. On this land you can build: - A horse business: with stables, riding stables etc. - Farming or agricultural business. - Rural sports business such as quads, motocross, paintball, sport circuits, mountain bike ... The plot is situated in Estepona, in the area of Laguna Village, one kilometre from the sea and 10 min. from Estepona town. It has the A-7 motorway (with direct access through the Laguna Village roundabout) as the main communication route to Estepona, which is 3 km away, Puerto Banús 10 km away and Málaga 75 km away. The plot is classified as rustic land with a total area of 14,272 m2, its situation is exceptional because it is located on a hill with a gentle slope down which makes it have magnificent views. This land is suitable for cultivation, although according to the general development plan it is also permitted for agricultural use or for raising horses or livestock. It has very good access with its own entrance and space for many cars.