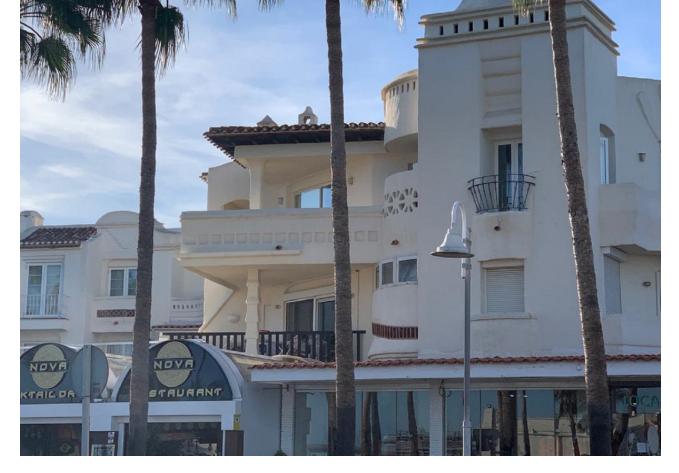

## Sales - Apartment - Benalmadena Costa 479.00€

Benalmadena Costa

**Apartment** 

Community: 792 EUR / year IBI: 900 EUR / year Rubbish: 178 EUR / year

2

2

85 m<sup>2</sup>

beautiful apartment in Benalmadina Marina Middle Floor Apartment, Benalmadena Costa, Costa del Sol. 2 Bedrooms, 2 Bathrooms, Built 85 m², Terrace 30 m². Setting: Commercial Area, Close To Port, Close To Shops, Close To Sea, Marina, Close To Marina. Orientation: South East. Condition: Excellent. Climate Control: Pre Installed A/C. Views: Sea, Port. Features: Lift, Private Terrace, Satellite TV, Ensuite Bathroom, Double Glazing, Fiber Optic. Furniture: Fully Furnished. Kitchen: Fully Fitted. Security: Gated Complex, Entry Phone. Parking: Street, Communal. Utilities: Electricity, Drinkable Water. Category: Beachfront.