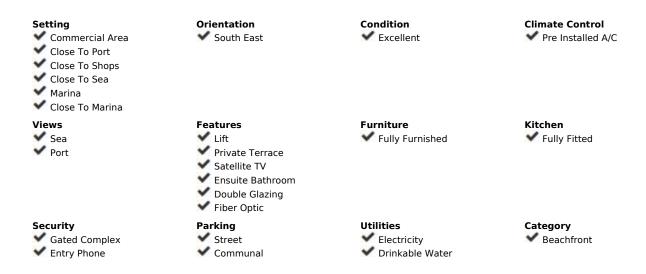

## Sales - Apartment - Benalmadena Costa 479.00€

Benalmadena Costa

**Apartment** 

Community: 792 EUR / year IBI: 900 EUR / year Rubbish: 178 EUR / year

2

2

85 m<sup>2</sup>

beautiful apartment in Benalmadina Marina Middle Floor Apartment, Benalmadena Costa, Costa del Sol. 2 Bedrooms, 2 Bathrooms, Built 85 m², Terrace 30 m². Setting: Commercial Area, Close To Port, Close To Shops, Close To Sea, Marina, Close To Marina. Orientation: South East. Condition: Excellent. Climate Control: Pre Installed A/C. Views: Sea, Port. Features: Lift, Private Terrace, Satellite TV, Ensuite Bathroom, Double Glazing, Fiber Optic. Furniture: Fully Furnished. Kitchen: Fully Fitted. Security: Gated Complex, Entry Phone. Parking: Street, Communal. Utilities: Electricity, Drinkable Water. Category: Beachfront.