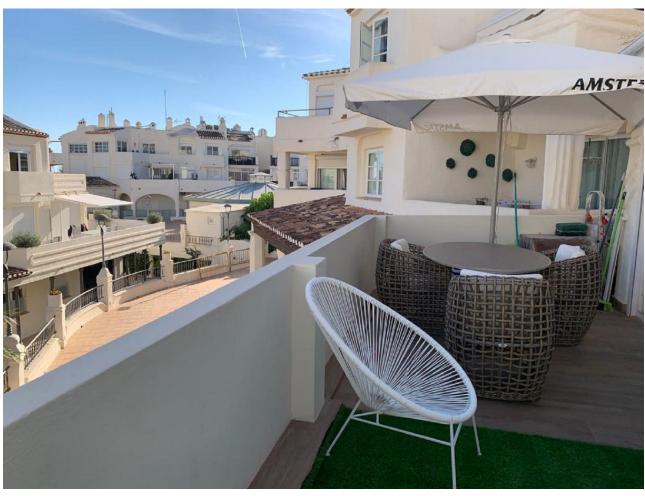

## Sales - Apartment - Benalmadena Costa 479.00€

Benalmadena Costa

**Apartment** 

Community: 792 EUR / year IBI: 900 EUR / year Rubbish: 178 EUR / year

2

2

85 m<sup>2</sup>

beautiful apartment in Benalmadina Marina Middle Floor Apartment, Benalmadena Costa, Costa del Sol. 2 Bedrooms, 2 Bathrooms, Built 85 m², Terrace 30 m². Setting: Commercial Area, Close To Port, Close To Shops, Close To Sea, Marina, Close To Marina. Orientation: South East. Condition: Excellent. Climate Control: Pre Installed A/C. Views: Sea, Port. Features: Lift, Private Terrace, Satellite TV, Ensuite Bathroom, Double Glazing, Fiber Optic. Furniture: Fully Furnished. Kitchen: Fully Fitted. Security: Gated Complex, Entry Phone. Parking: Street, Communal. Utilities: Electricity, Drinkable Water. Category: Beachfront.