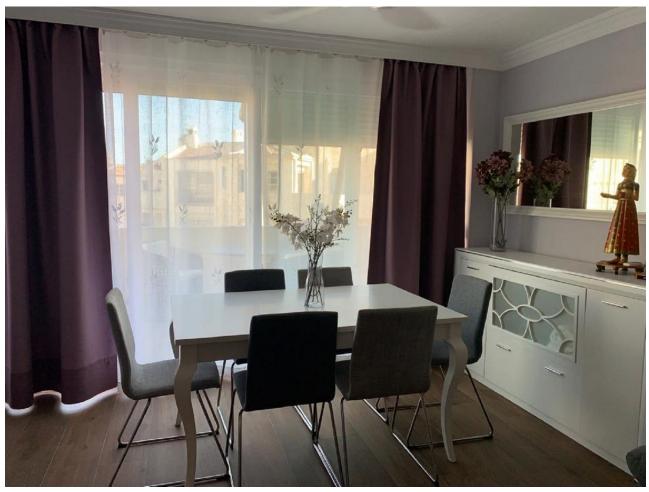

## Sales - Apartment - Benalmadena Costa 479.00€

Benalmadena Costa

**Apartment** 

Community: 792 EUR / year IBI: 900 EUR / year Rubbish: 178 EUR / year

2

2

85 m<sup>2</sup>

beautiful apartment in Benalmadina Marina Middle Floor Apartment, Benalmadena Costa, Costa del Sol. 2 Bedrooms, 2 Bathrooms, Built 85 m², Terrace 30 m². Setting: Commercial Area, Close To Port, Close To Shops, Close To Sea, Marina, Close To Marina. Orientation: South East. Condition: Excellent. Climate Control: Pre Installed A/C. Views: Sea, Port. Features: Lift, Private Terrace, Satellite TV, Ensuite Bathroom, Double Glazing, Fiber Optic. Furniture: Fully Furnished. Kitchen: Fully Fitted. Security: Gated Complex, Entry Phone. Parking: Street, Communal. Utilities: Electricity, Drinkable Water. Category: Beachfront.