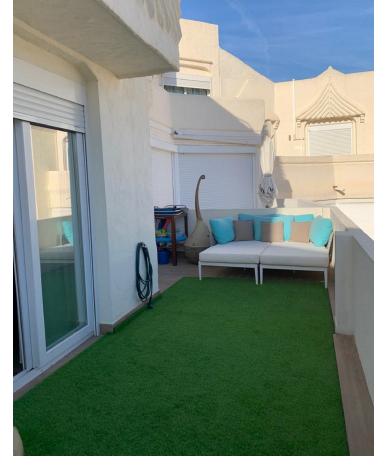

## Sales - Apartment - Benalmadena Costa 479.00€

Benalmadena Costa

**Apartment** 

Community: 792 EUR / year IBI: 900 EUR / year Rubbish: 178 EUR / year

2

2

85 m<sup>2</sup>

beautiful apartment in Benalmadina Marina Middle Floor Apartment, Benalmadena Costa, Costa del Sol. 2 Bedrooms, 2 Bathrooms, Built 85 m², Terrace 30 m². Setting: Commercial Area, Close To Port, Close To Shops, Close To Sea, Marina, Close To Marina. Orientation: South East. Condition: Excellent. Climate Control: Pre Installed A/C. Views: Sea, Port. Features: Lift, Private Terrace, Satellite TV, Ensuite Bathroom, Double Glazing, Fiber Optic. Furniture: Fully Furnished. Kitchen: Fully Fitted. Security: Gated Complex, Entry Phone. Parking: Street, Communal. Utilities: Electricity, Drinkable Water. Category: Beachfront.