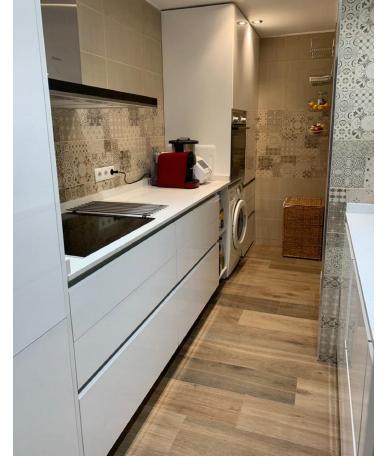

## Sales - Apartment - Benalmadena Costa 479.00€

Benalmadena Costa

**Apartment** 

Community: 792 EUR / year IBI: 900 EUR / year Rubbish: 178 EUR / year

2

2

85 m<sup>2</sup>

beautiful apartment in Benalmadina Marina Middle Floor Apartment, Benalmadena Costa, Costa del Sol. 2 Bedrooms, 2 Bathrooms, Built 85 m², Terrace 30 m². Setting: Commercial Area, Close To Port, Close To Shops, Close To Sea, Marina, Close To Marina. Orientation: South East. Condition: Excellent. Climate Control: Pre Installed A/C. Views: Sea, Port. Features: Lift, Private Terrace, Satellite TV, Ensuite Bathroom, Double Glazing, Fiber Optic. Furniture: Fully Furnished. Kitchen: Fully Fitted. Security: Gated Complex, Entry Phone. Parking: Street, Communal. Utilities: Electricity, Drinkable Water. Category: Beachfront.