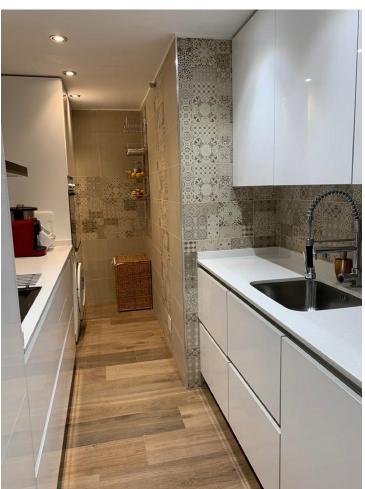

## Sales - Apartment - Benalmadena Costa 479.00€

Benalmadena Costa

**Apartment** 

Community: 792 EUR / year IBI: 900 EUR / year Rubbish: 178 EUR / year

2

2

85 m<sup>2</sup>

beautiful apartment in Benalmadina Marina Middle Floor Apartment, Benalmadena Costa, Costa del Sol. 2 Bedrooms, 2 Bathrooms, Built 85 m², Terrace 30 m². Setting: Commercial Area, Close To Port, Close To Shops, Close To Sea, Marina, Close To Marina. Orientation: South East. Condition: Excellent. Climate Control: Pre Installed A/C. Views: Sea, Port. Features: Lift, Private Terrace, Satellite TV, Ensuite Bathroom, Double Glazing, Fiber Optic. Furniture: Fully Furnished. Kitchen: Fully Fitted. Security: Gated Complex, Entry Phone. Parking: Street, Communal. Utilities: Electricity, Drinkable Water. Category: Beachfront.