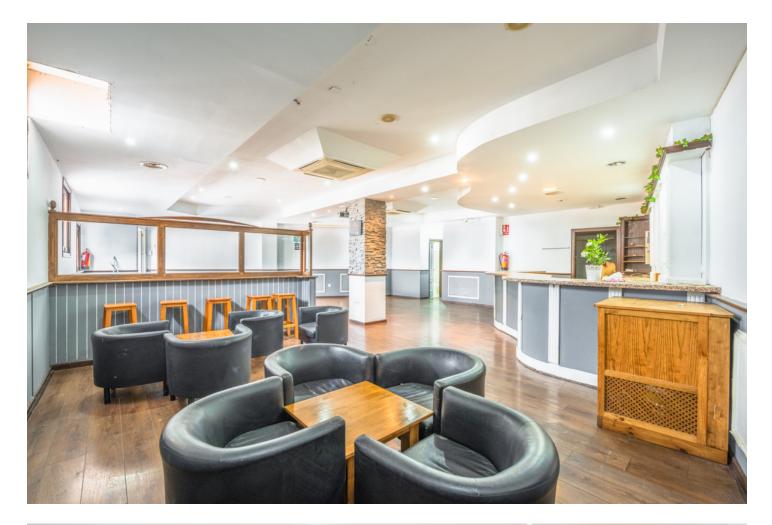

## Commercial

IBI: 379 EUR / year

Commercial premises in the center of Benahavís town. Spacious local, which, given its size, offers different possibilities, having in its past housed a hamburger restaurant and at the same time a leisure bar where customers alternated nights, being very popular on Sundays as it brought together a great soccer fan to see in their multiple screens, it is in a very good condition with a valid license. It represents a good investment, one of its greatest values is due to the location in the heart of the city.