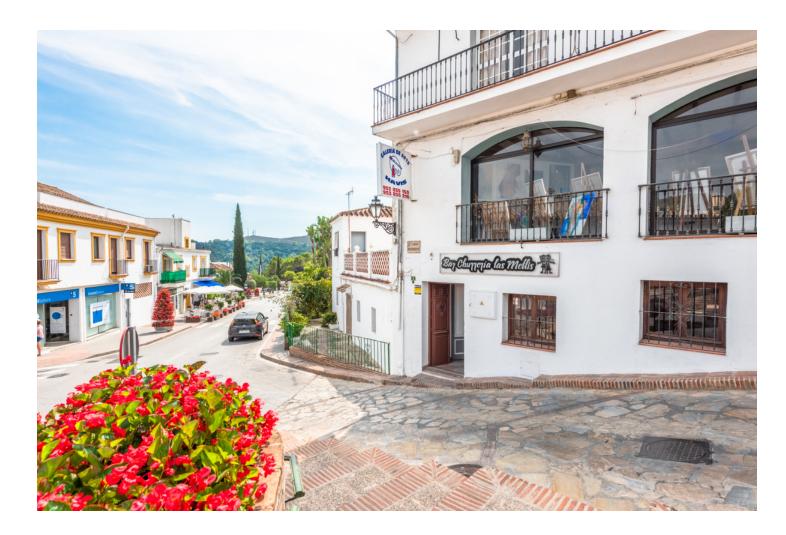

## Commercial

IBI: 379 EUR / year

Commercial premises in the center of Benahavís town. Spacious local, which, given its size, offers different possibilities, having in its past housed a hamburger restaurant and at the same time a leisure bar where customers alternated nights, being very popular on Sundays as it brought together a great soccer fan to see in their multiple screens, it is in a very good condition with a valid license. It represents a good investment, one of its greatest values is due to the location in the heart of the city.