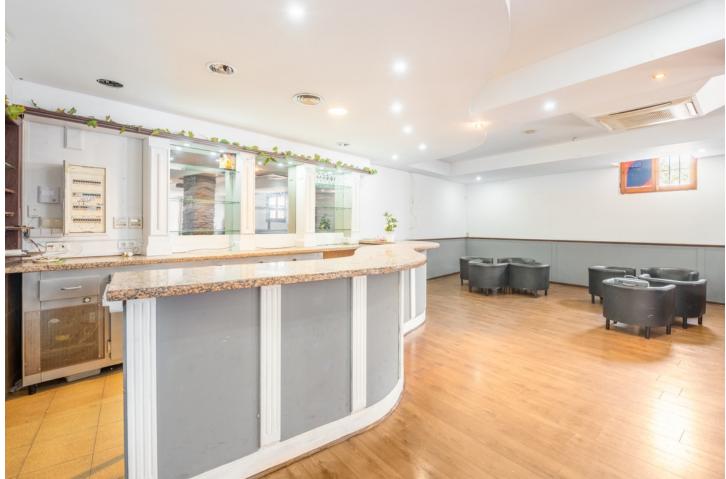

## Commercial

IBI: 379 EUR / year

Commercial premises in the center of Benahavís town. Spacious local, which, given its size, offers different possibilities, having in its past housed a hamburger restaurant and at the same time a leisure bar where customers alternated nights, being very popular on Sundays as it brought together a great soccer fan to see in their multiple screens, it is in a very good condition with a valid license. It represents a good investment, one of its greatest values is due to the location in the heart of the city.