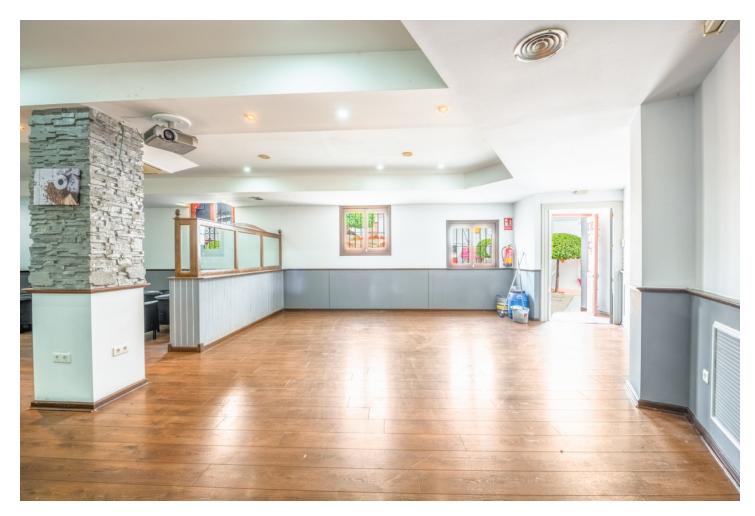

## Commercial

IBI: 379 EUR / year

Commercial premises in the center of Benahavís town. Spacious local, which, given its size, offers different possibilities, having in its past housed a hamburger restaurant and at the same time a leisure bar where customers alternated nights, being very popular on Sundays as it brought together a great soccer fan to see in their multiple screens, it is in a very good condition with a valid license. It represents a good investment, one of its greatest values is due to the location in the heart of the city.