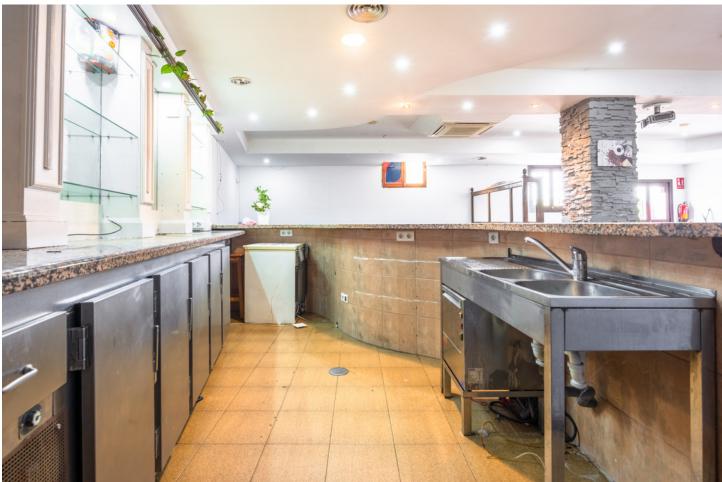

## Commercial

IBI: 379 EUR / year

Commercial premises in the center of Benahavís town. Spacious local, which, given its size, offers different possibilities, having in its past housed a hamburger restaurant and at the same time a leisure bar where customers alternated nights, being very popular on Sundays as it brought together a great soccer fan to see in their multiple screens, it is in a very good condition with a valid license. It represents a good investment, one of its greatest values is due to the location in the heart of the city.