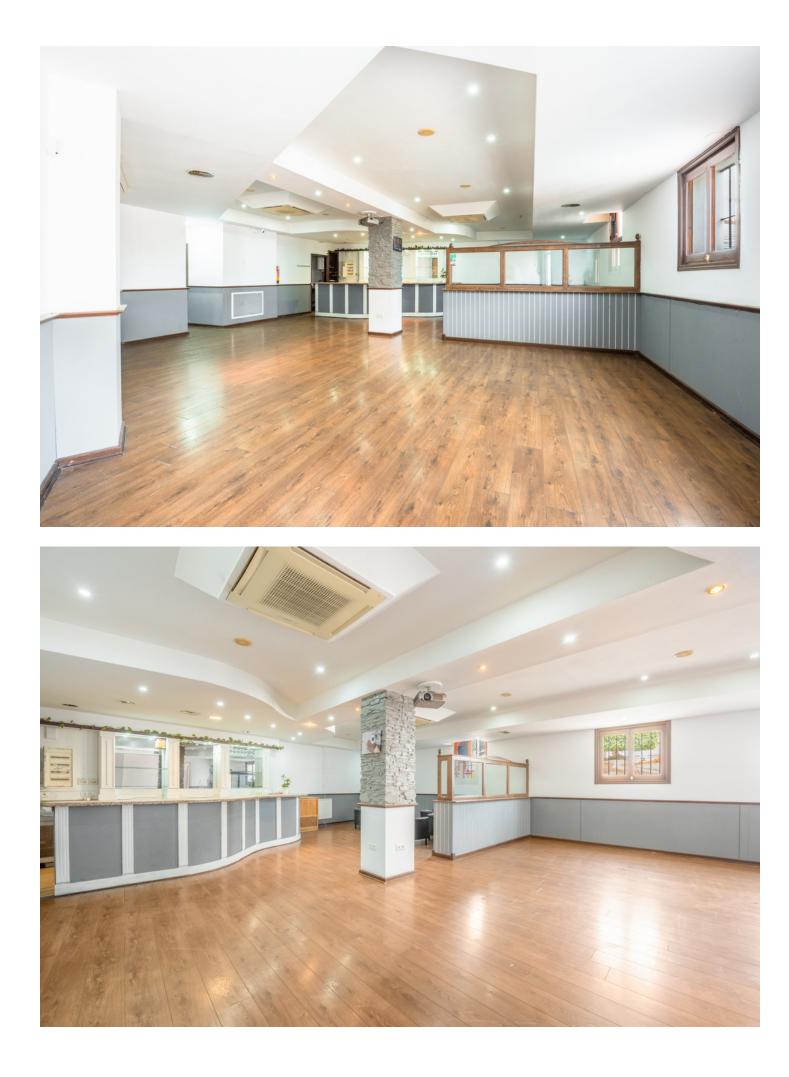

## Commercial

IBI: 379 EUR / year

Commercial premises in the center of Benahavís town. Spacious local, which, given its size, offers different possibilities, having in its past housed a hamburger restaurant and at the same time a leisure bar where customers alternated nights, being very popular on Sundays as it brought together a great soccer fan to see in their multiple screens, it is in a very good condition with a valid license. It represents a good investment, one of its greatest values is due to the location in the heart of the city.