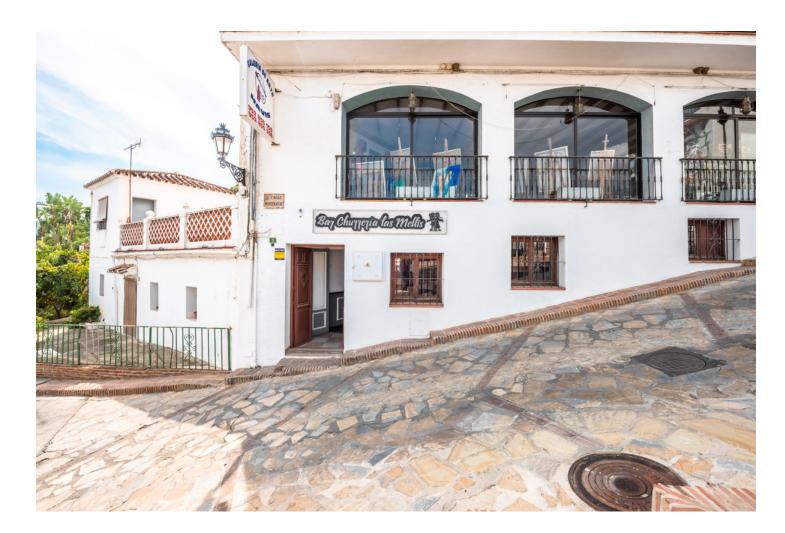

## Commercial

IBI: 379 EUR / year

Commercial premises in the center of Benahavís town. Spacious local, which, given its size, offers different possibilities, having in its past housed a hamburger restaurant and at the same time a leisure bar where customers alternated nights, being very popular on Sundays as it brought together a great soccer fan to see in their multiple screens, it is in a very good condition with a valid license. It represents a good investment, one of its greatest values is due to the location in the heart of the city.