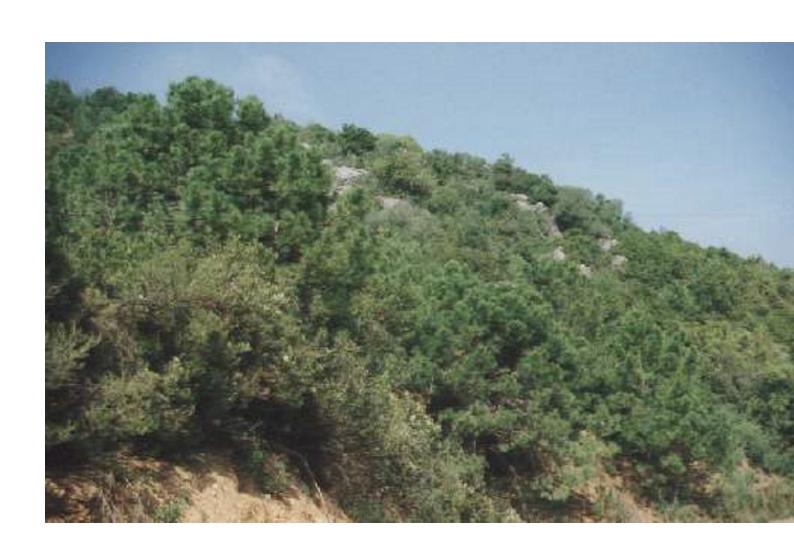

## Sales - Plot - Estepona 2.000.000€

**Estepona** Plot

Magnificent estate of 95.000 square meters located in the valleys behind Las Dunas and the Kempinski Hotel in Estepona. Situated approximately 6 kilometers from the main coastal road, and a large part of the land borders Rio Velerin. Great mountains and sea views as far as Gibraltar and Africa can be seen from most part of the estate. The property is an entire mountain top with a road going round the perimeter. Electricity: The property is connected to the mains electricity supply. Water: Permission has been granted for a large water deposit to be constructed near this plot. Right of way to the river will be granted. The entire estate has access to 40,000 cubic metres from the river per annum. Wildlife: The property has eagles, wild boar, partridge, hawks, deer, mongoose, foxes, and pigeon. Views: Many parts of this plot have outstanding views from Gibraltar to Puerto Banus. Planning: The area is currently 'green belt' and therefore the minimum plot size is 30.000 sq.m. Each plot could accommodate a farm house of appr. 1.000 sq.m. with its own plantation. Possible other uses could comprise: hotel, environmental group activity construction, camping, medical, school, equestrian or sports facilities.