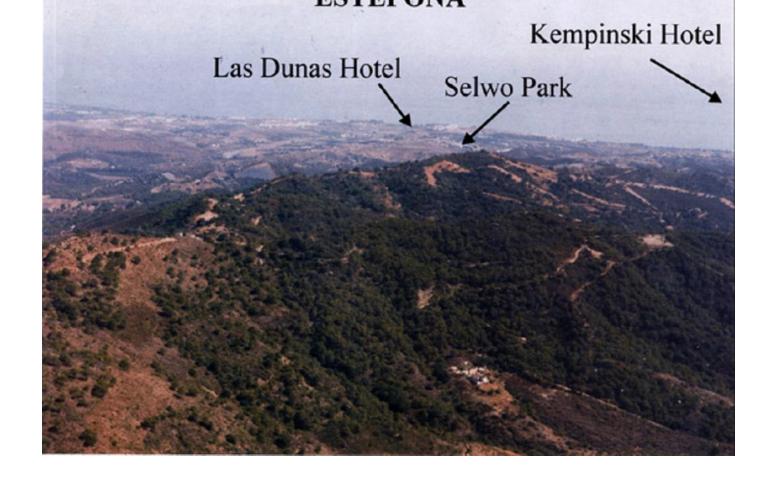

## Sales - Plot - Estepona 2.000.000€

**Estepona** Plot

Magnificent estate of 95.000 square meters located in the valleys behind Las Dunas and the Kempinski Hotel in Estepona. Situated approximately 6 kilometers from the main coastal road, and a large part of the land borders Rio Velerin. Great mountains and sea views as far as Gibraltar and Africa can be seen from most part of the estate. The property is an entire mountain top with a road going round the perimeter. Electricity: The property is connected to the mains electricity supply. Water: Permission has been granted for a large water deposit to be constructed near this plot. Right of way to the river will be granted. The entire estate has access to 40,000 cubic metres from the river per annum. Wildlife: The property has eagles, wild boar, partridge, hawks, deer, mongoose, foxes, and pigeon. Views: Many parts of this plot have outstanding views from Gibraltar to Puerto Banus. Planning: The area is currently 'green belt' and therefore the minimum plot size is 30.000 sq.m. Each plot could accommodate a farm house of appr. 1.000 sq.m. with its own plantation. Possible other uses could comprise: hotel, environmental group activity construction, camping, medical, school, equestrian or sports facilities.