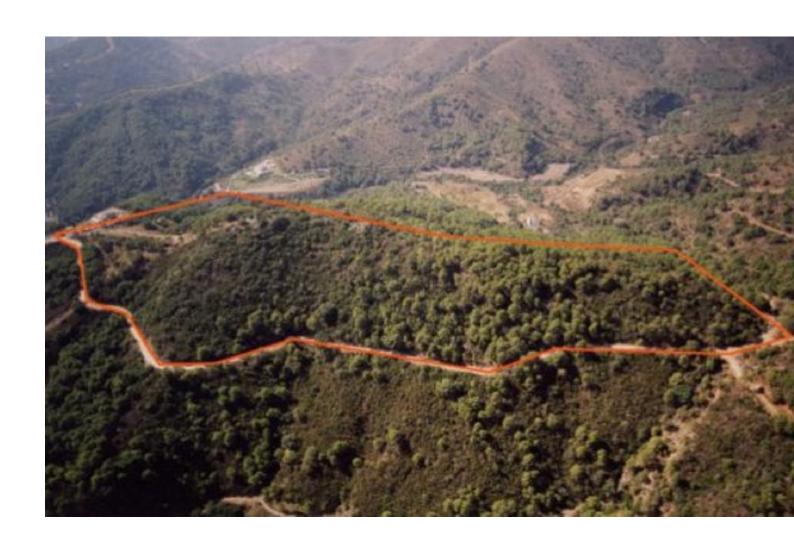

## Sales - Plot - Estepona 2.000.000€

**Estepona** Plot

Magnificent estate of 95.000 square meters located in the valleys behind Las Dunas and the Kempinski Hotel in Estepona. Situated approximately 6 kilometers from the main coastal road, and a large part of the land borders Rio Velerin. Great mountains and sea views as far as Gibraltar and Africa can be seen from most part of the estate. The property is an entire mountain top with a road going round the perimeter. Electricity: The property is connected to the mains electricity supply. Water: Permission has been granted for a large water deposit to be constructed near this plot. Right of way to the river will be granted. The entire estate has access to 40,000 cubic metres from the river per annum. Wildlife: The property has eagles, wild boar, partridge, hawks, deer, mongoose, foxes, and pigeon. Views: Many parts of this plot have outstanding views from Gibraltar to Puerto Banus. Planning: The area is currently 'green belt' and therefore the minimum plot size is 30.000 sq.m. Each plot could accommodate a farm house of appr. 1.000 sq.m. with its own plantation. Possible other uses could comprise: hotel, environmental group activity construction, camping, medical, school, equestrian or sports facilities.