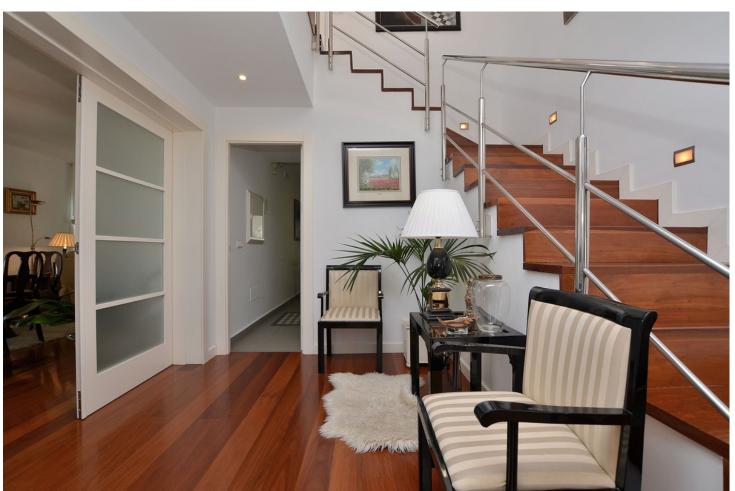

## Sales - House - Benalmadena Pueblo 990.000€

Benalmadena Pueblo

House

5

3

247 m2

500 m2

Fantastic villa in Benalmádena Pueblo. PRIME LOCATION walking distance to amenities and services. Large garden and sunny terraces with beautiful SEA and MOUNTAINS VIEWS. 500 m2 plot with lot of privacy. It has covered garage + surface parking at the entrance of the property. The property was renovated in 2004 and is ready to move in. It has fireplace in the lounge, air conditioning in the whole house, double glazed windows and alarm system. Option to expand the house since the buildable area of the plot is 500 m2 and there are currently 247 m2 built. The distribution is as follows: -Main floor: Hall, lounge with access to the garden, kitchen with access to the terrace, 2 bedrooms, office and bathroom. -Top floor: 2 bedrooms + 2 bathrooms (both of them en suite), laundry room and large terrace with beautiful views. Plot: 500 m2. Built size: 247 m2. Floors: 2. Orientation: South.