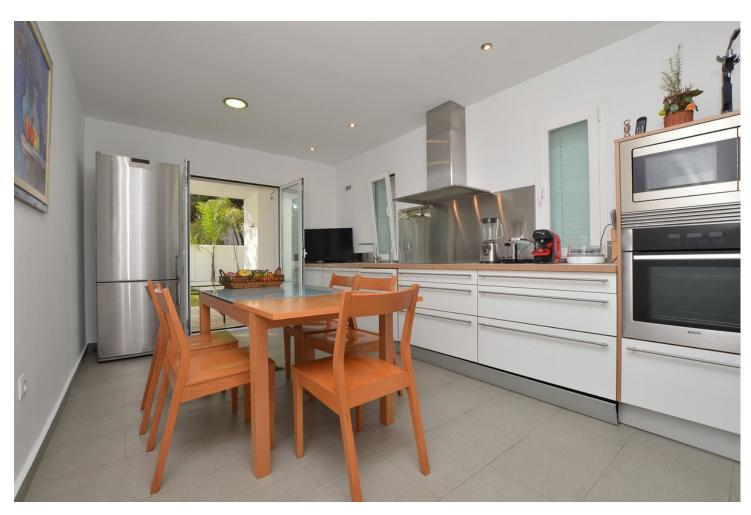

## Sales - House - Benalmadena Pueblo 990.000€

Benalmadena Pueblo

House

5

3

247 m2

500 m2

Fantastic villa in Benalmádena Pueblo. PRIME LOCATION walking distance to amenities and services. Large garden and sunny terraces with beautiful SEA and MOUNTAINS VIEWS. 500 m2 plot with lot of privacy. It has covered garage + surface parking at the entrance of the property. The property was renovated in 2004 and is ready to move in. It has fireplace in the lounge, air conditioning in the whole house, double glazed windows and alarm system. Option to expand the house since the buildable area of the plot is 500 m2 and there are currently 247 m2 built. The distribution is as follows: -Main floor: Hall, lounge with access to the garden, kitchen with access to the terrace, 2 bedrooms, office and bathroom. -Top floor: 2 bedrooms + 2 bathrooms (both of them en suite), laundry room and large terrace with beautiful views. Plot: 500 m2. Built size: 247 m2. Floors: 2. Orientation: South.