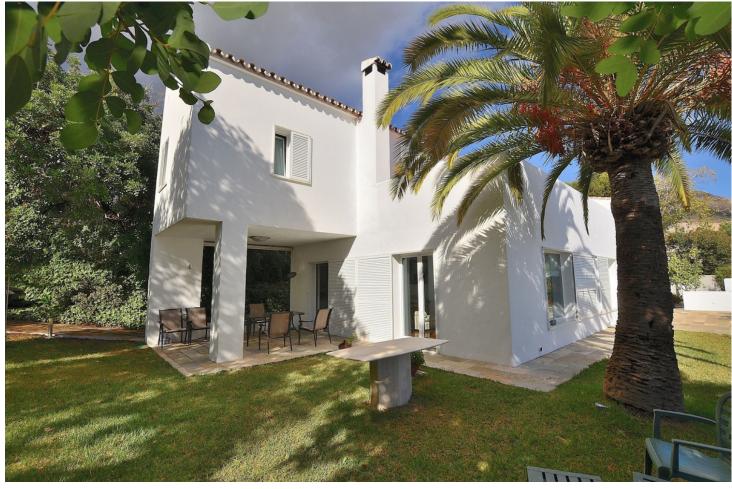

## Sales - House - Benalmadena Pueblo 990.000€

Benalmadena Pueblo

House

5

3

247 m2

500 m2

Fantastic villa in Benalmádena Pueblo. PRIME LOCATION walking distance to amenities and services. Large garden and sunny terraces with beautiful SEA and MOUNTAINS VIEWS. 500 m2 plot with lot of privacy. It has covered garage + surface parking at the entrance of the property. The property was renovated in 2004 and is ready to move in. It has fireplace in the lounge, air conditioning in the whole house, double glazed windows and alarm system. Option to expand the house since the buildable area of the plot is 500 m2 and there are currently 247 m2 built. The distribution is as follows: -Main floor: Hall, lounge with access to the garden, kitchen with access to the terrace, 2 bedrooms, office and bathroom. -Top floor: 2 bedrooms + 2 bathrooms (both of them en suite), laundry room and large terrace with beautiful views. Plot: 500 m2. Built size: 247 m2. Floors: 2. Orientation: South.