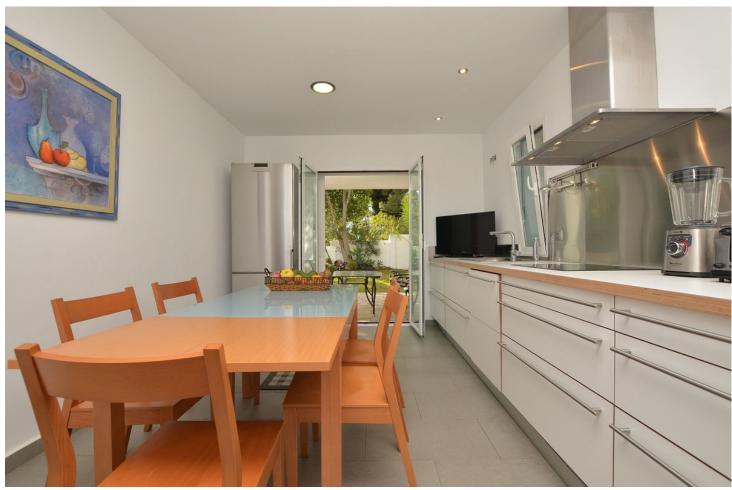

## Sales - House - Benalmadena Pueblo 990.000€

Benalmadena Pueblo

House

5

3

247 m2

500 m2

Fantastic villa in Benalmádena Pueblo. PRIME LOCATION walking distance to amenities and services. Large garden and sunny terraces with beautiful SEA and MOUNTAINS VIEWS. 500 m2 plot with lot of privacy. It has covered garage + surface parking at the entrance of the property. The property was renovated in 2004 and is ready to move in. It has fireplace in the lounge, air conditioning in the whole house, double glazed windows and alarm system. Option to expand the house since the buildable area of the plot is 500 m2 and there are currently 247 m2 built. The distribution is as follows: -Main floor: Hall, lounge with access to the garden, kitchen with access to the terrace, 2 bedrooms, office and bathroom. -Top floor: 2 bedrooms + 2 bathrooms (both of them en suite), laundry room and large terrace with beautiful views. Plot: 500 m2. Built size: 247 m2. Floors: 2. Orientation: South.