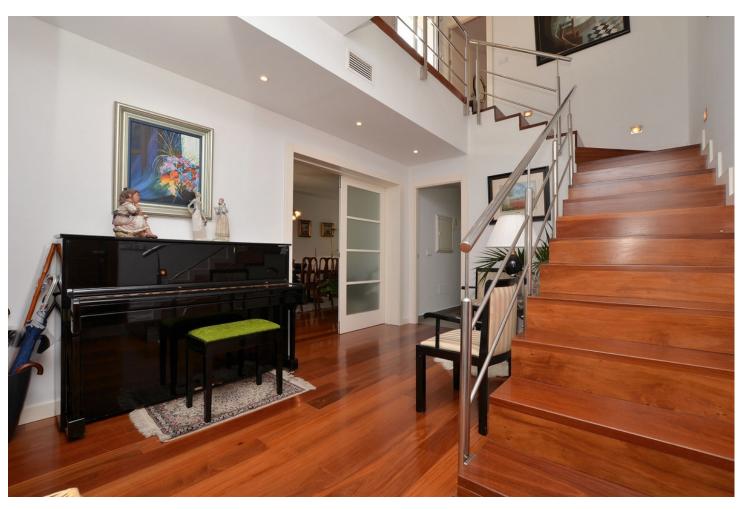

## Sales - House - Benalmadena Pueblo 990.000€

Benalmadena Pueblo

House

5

3

247 m2

500 m2

Fantastic villa in Benalmádena Pueblo. PRIME LOCATION walking distance to amenities and services. Large garden and sunny terraces with beautiful SEA and MOUNTAINS VIEWS. 500 m2 plot with lot of privacy. It has covered garage + surface parking at the entrance of the property. The property was renovated in 2004 and is ready to move in. It has fireplace in the lounge, air conditioning in the whole house, double glazed windows and alarm system. Option to expand the house since the buildable area of the plot is 500 m2 and there are currently 247 m2 built. The distribution is as follows: -Main floor: Hall, lounge with access to the garden, kitchen with access to the terrace, 2 bedrooms, office and bathroom. -Top floor: 2 bedrooms + 2 bathrooms (both of them en suite), laundry room and large terrace with beautiful views. Plot: 500 m2. Built size: 247 m2. Floors: 2. Orientation: South.