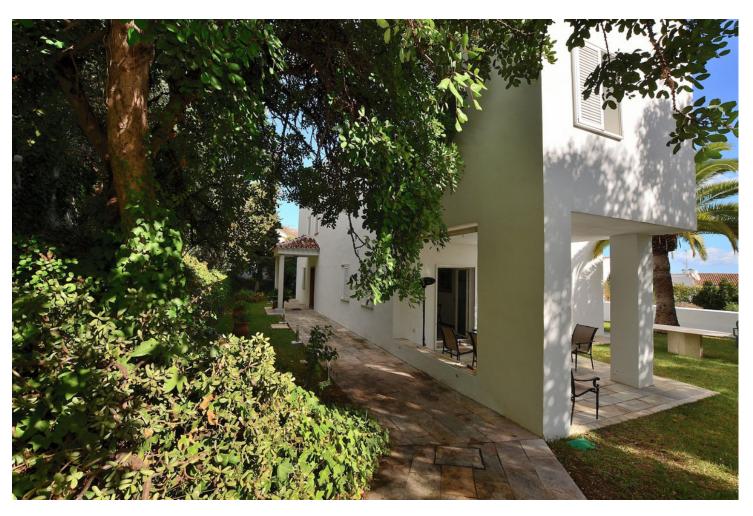

## Sales - House - Benalmadena Pueblo 990.000€

Benalmadena Pueblo

House

5

3

247 m2

500 m2

Fantastic villa in Benalmádena Pueblo. PRIME LOCATION walking distance to amenities and services. Large garden and sunny terraces with beautiful SEA and MOUNTAINS VIEWS. 500 m2 plot with lot of privacy. It has covered garage + surface parking at the entrance of the property. The property was renovated in 2004 and is ready to move in. It has fireplace in the lounge, air conditioning in the whole house, double glazed windows and alarm system. Option to expand the house since the buildable area of the plot is 500 m2 and there are currently 247 m2 built. The distribution is as follows: -Main floor: Hall, lounge with access to the garden, kitchen with access to the terrace, 2 bedrooms, office and bathroom. -Top floor: 2 bedrooms + 2 bathrooms (both of them en suite), laundry room and large terrace with beautiful views. Plot: 500 m2. Built size: 247 m2. Floors: 2. Orientation: South.