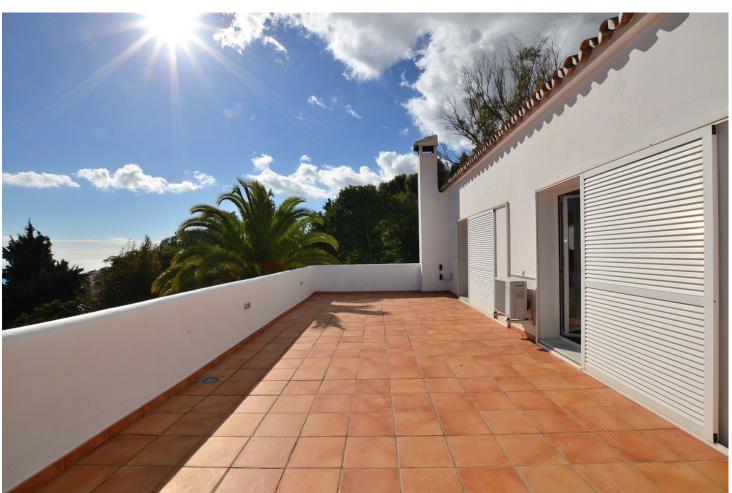

## Sales - House - Benalmadena Pueblo 990.000€

Benalmadena Pueblo

House

5

3

247 m2

500 m2

Fantastic villa in Benalmádena Pueblo. PRIME LOCATION walking distance to amenities and services. Large garden and sunny terraces with beautiful SEA and MOUNTAINS VIEWS. 500 m2 plot with lot of privacy. It has covered garage + surface parking at the entrance of the property. The property was renovated in 2004 and is ready to move in. It has fireplace in the lounge, air conditioning in the whole house, double glazed windows and alarm system. Option to expand the house since the buildable area of the plot is 500 m2 and there are currently 247 m2 built. The distribution is as follows: -Main floor: Hall, lounge with access to the garden, kitchen with access to the terrace, 2 bedrooms, office and bathroom. -Top floor: 2 bedrooms + 2 bathrooms (both of them en suite), laundry room and large terrace with beautiful views. Plot: 500 m2. Built size: 247 m2. Floors: 2. Orientation: South.