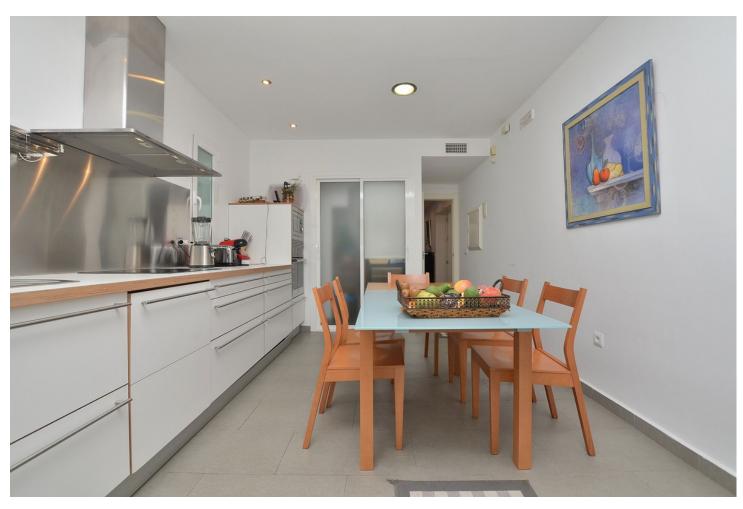

## Sales - House - Benalmadena Pueblo 990.000€

Benalmadena Pueblo

House

5

3

247 m2

500 m2

Fantastic villa in Benalmádena Pueblo. PRIME LOCATION walking distance to amenities and services. Large garden and sunny terraces with beautiful SEA and MOUNTAINS VIEWS. 500 m2 plot with lot of privacy. It has covered garage + surface parking at the entrance of the property. The property was renovated in 2004 and is ready to move in. It has fireplace in the lounge, air conditioning in the whole house, double glazed windows and alarm system. Option to expand the house since the buildable area of the plot is 500 m2 and there are currently 247 m2 built. The distribution is as follows: -Main floor: Hall, lounge with access to the garden, kitchen with access to the terrace, 2 bedrooms, office and bathroom. -Top floor: 2 bedrooms + 2 bathrooms (both of them en suite), laundry room and large terrace with beautiful views. Plot: 500 m2. Built size: 247 m2. Floors: 2. Orientation: South.