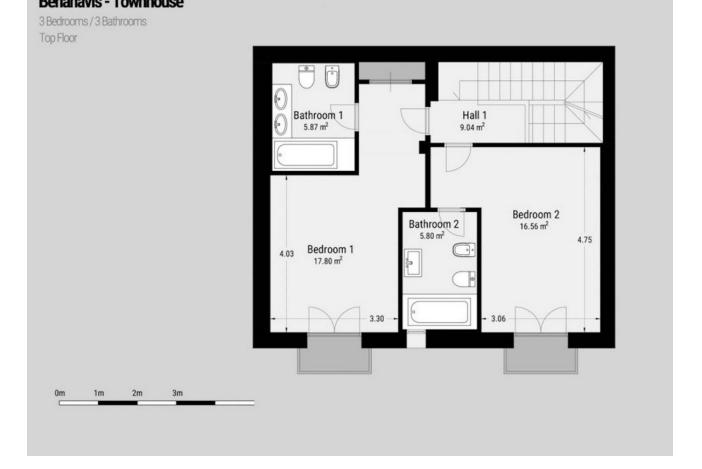

## Sales - House - Benahavís 449.000€

Benahavís House

Community: 2,208 EUR / year IBI: 537 EUR / year

3

3

225 m2

Discover the allure of residing in one of Spain's iconic White Villages with this captivating townhouse nestled in the charming enclave of Benahavís. Boasting contemporary elegance, panoramic vistas, and convenient proximity to the acclaimed dining spots of this historic village, this property presents an unparalleled opportunity to immerse yourself in Andalusian allure. Step into a world of modern refinement as you enter the expansive main level, featuring a welcoming entrance, well-appointed kitchen, inviting living area, and elegant dining space. Ascend to the first floor where two generously sized ensuite bedrooms offer sweeping mountain panoramas, with one currently serving as a versatile office and guest retreat. Descend to the lower level, where a third bedroom, presently configured as a fitness haven, awaits alongside a sleek new bathroom, laundry facilities, and a garage catering to one vehicle with ample storage capacity. Meticulously upgraded by its current owners, this residence exudes contemporary sophistication and is meticulously maintained to perfection. Outside, revel in the meticulously landscaped grounds of the residential complex, boasting three enchanting pool areas and a clubhouse replete with an indoor heated pool, gym facilities, changing rooms, and a cozy cafeteria. Embrace a lifestyle of leisure and luxury amidst this idyllic Mediterranean setting, where every day is a testament to the art of refined living. Key Features: Modern townhouse in the renowned village of Benahavís Stunning mountain views from two ensuite bedrooms Versatile third bedroom ideal for a gym or guest accommodation Stylishly upgraded interiors with a new bathroom and contemporary finishes Secure garage with storage space Impeccably maintained residential complex with manicured gardens and multiple pool areas Clubhouse amenities include an indoor heated pool, gym, and cafeteria Elevate your lifestyle amidst the timeless charm of Benahavís, where modern luxury and natural splendor converge to create an unparalleled living experience.