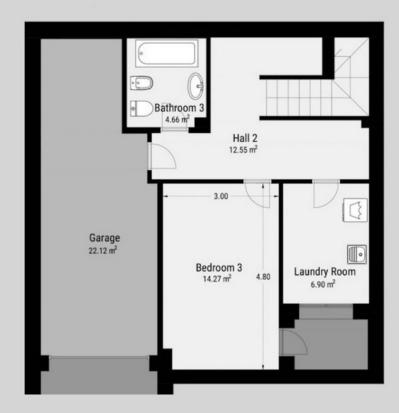

every day is a testament to the art of refined living. Key Features: Modern townhouse in the renowned village of Benahavís Stunning mountain views from two ensuite bedrooms Versatile third bedroom ideal for a gym or guest accommodation Stylishly upgraded interiors with a new bathroom and contemporary finishes Secure garage with storage space Impeccably maintained residential complex with manicured gardens and multiple pool areas Clubhouse amenities include an indoor heated pool, gym, and cafeteria Elevate your lifestyle amidst the timeless charm of Benahavís, where modern luxury and natural splendor converge to create an unparalleled living experience.



































































## Benahavís - Townhouse

3 Bedrooms / 3 Bathrooms Semi Basement Floor



2m 3m

## Benahavís - Townhouse

3 Bedrooms / 3 Bathrooms Ground Floor

0m

1m

2m

3m