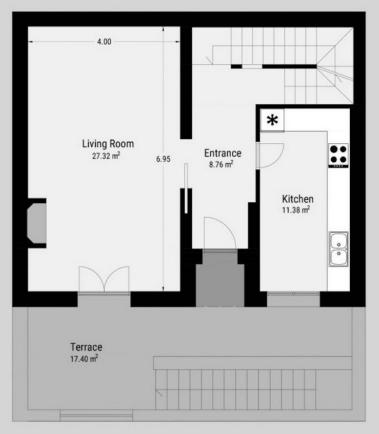

he renowned village of Benahavís Stunning mountain views from two ensuite bedrooms Versatile third bedroom ideal for a gym or guest accommodation Stylishly upgraded interiors with a new bathroom and contemporary finishes Secure garage with storage space Impeccably maintained residential complex with manicured gardens and multiple pool areas Clubhouse amenities include an indoor heated pool, gym, and cafeteria Elevate your lifestyle amidst the timeless charm of Benahavís, where modern luxury and natural splendor converge to create an unparalleled living experience.



































































## Benahavís - Townhouse

3 Bedrooms / 3 Bathrooms Semi Basement Floor



2m 3m

## Benahavís - Townhouse

3 Bedrooms / 3 Bathrooms Ground Floor

0m

1m

2m

3m