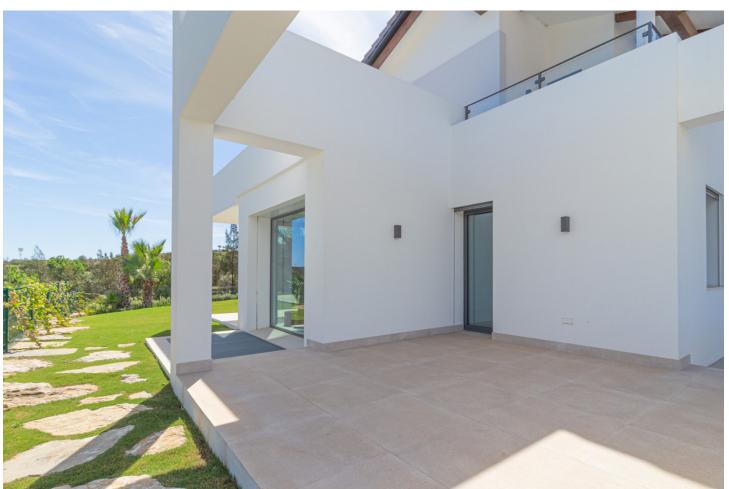

## **Sales - House - Mijas 1.650.000€**

Mijas House

Community: 900 EUR / year IBI: 1,800 EUR / year Rubbish: 85 EUR / year

4

4

352 m2

684 m2

New built, zero comsuption, modern villa located next to the Cerro del Aguila Golf Club! This villa is being built with top quality materials and the latest technology. The house has a German construction standard for almost zero consumption housing, known as a passive house. It is a high-quality, energy-efficient house, and manages to reduce heating and cooling needs by up to 75%. This brand new villa offers 4 bedrooms, 4 bathrooms and a guest toilet. The master bedroom has its en-suite bathroom, a dressing room and a private terrace with wonderful views. Living room with ethanol fireplace and dining area open to a modern fully equipped kitchen. From the living room you access a covered porch with an infinity pool and private garden. On the ground floor there is a very large space (almost 150 m2) that you can convert into whatever you want, a games room, cinema, gym or guest space. Located in a quiet area, with 24-hour security, near the Cerro del Aguila Sports Club with a golf course, paddle tennis courts and restaurant and a short drive from schools, restaurants, supermarkets, the beach and Fuengirola center. Covered exterior parking. Finished for delivery Q2 2024. Welcome! Distance Beach: 3.5 km Miramar Shopping Center: 3.4 km Fuengirola center: 4.5 km La Cala de Mijas: 5 km Malaga Airport: 29 km Malaga center: 36 km Marbella center: 29 km