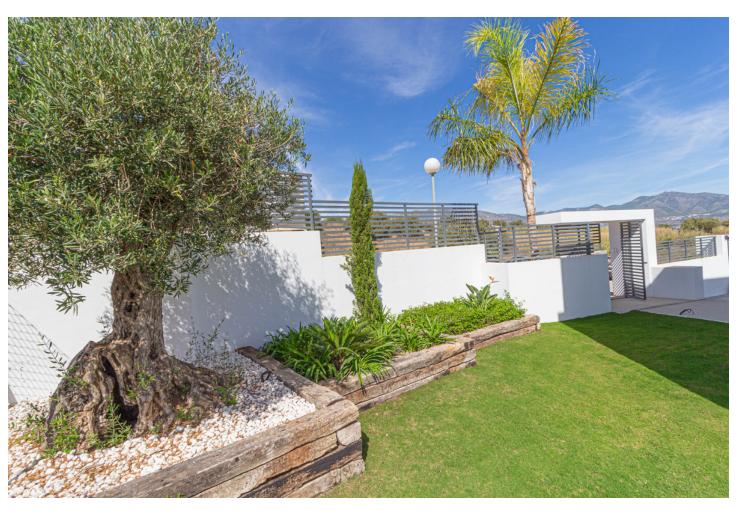

## **Sales - House - Mijas 1.650.000€**

Mijas House

Community: 900 EUR / year IBI: 1,800 EUR / year Rubbish: 85 EUR / year

4

4

352 m2

684 m2

New built, zero comsuption, modern villa located next to the Cerro del Aguila Golf Club! This villa is being built with top quality materials and the latest technology. The house has a German construction standard for almost zero consumption housing, known as a passive house. It is a high-quality, energy-efficient house, and manages to reduce heating and cooling needs by up to 75%. This brand new villa offers 4 bedrooms, 4 bathrooms and a guest toilet. The master bedroom has its en-suite bathroom, a dressing room and a private terrace with wonderful views. Living room with ethanol fireplace and dining area open to a modern fully equipped kitchen. From the living room you access a covered porch with an infinity pool and private garden. On the ground floor there is a very large space (almost 150 m2) that you can convert into whatever you want, a games room, cinema, gym or guest space. Located in a quiet area, with 24-hour security, near the Cerro del Aguila Sports Club with a golf course, paddle tennis courts and restaurant and a short drive from schools, restaurants, supermarkets, the beach and Fuengirola center. Covered exterior parking. Finished for delivery Q2 2024. Welcome! Distance Beach: 3.5 km Miramar Shopping Center: 3.4 km Fuengirola center: 4.5 km La Cala de Mijas: 5 km Malaga Airport: 29 km Malaga center: 36 km Marbella center: 29 km