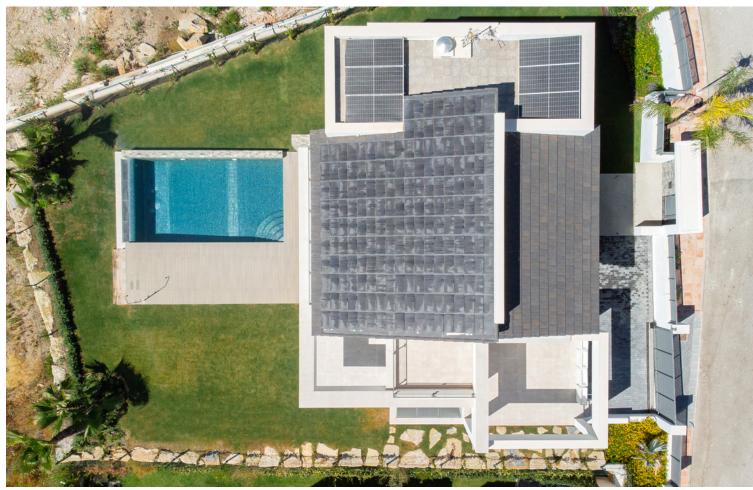

## **Sales - House - Mijas 1.650.000€**

Mijas House

Community: 900 EUR / year IBI: 1,800 EUR / year Rubbish: 85 EUR / year

4

4

352 m2

684 m2

New built, zero comsuption, modern villa located next to the Cerro del Aguila Golf Club! This villa is being built with top quality materials and the latest technology. The house has a German construction standard for almost zero consumption housing, known as a passive house. It is a high-quality, energy-efficient house, and manages to reduce heating and cooling needs by up to 75%. This brand new villa offers 4 bedrooms, 4 bathrooms and a guest toilet. The master bedroom has its en-suite bathroom, a dressing room and a private terrace with wonderful views. Living room with ethanol fireplace and dining area open to a modern fully equipped kitchen. From the living room you access a covered porch with an infinity pool and private garden. On the ground floor there is a very large space (almost 150 m2) that you can convert into whatever you want, a games room, cinema, gym or guest space. Located in a quiet area, with 24-hour security, near the Cerro del Aguila Sports Club with a golf course, paddle tennis courts and restaurant and a short drive from schools, restaurants, supermarkets, the beach and Fuengirola center. Covered exterior parking. Finished for delivery Q2 2024. Welcome! Distance Beach: 3.5 km Miramar Shopping Center: 3.4 km Fuengirola center: 4.5 km La Cala de Mijas: 5 km Malaga Airport: 29 km Malaga center: 36 km Marbella center: 29 km