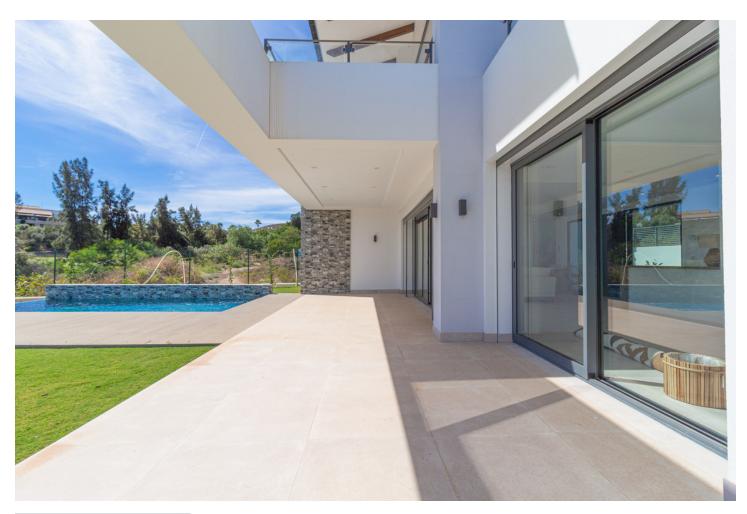

## **Sales - House - Mijas 1.650.000€**

Mijas House

Community: 900 EUR / year IBI: 1,800 EUR / year Rubbish: 85 EUR / year

4

4

352 m2

684 m2

New built, zero comsuption, modern villa located next to the Cerro del Aguila Golf Club! This villa is being built with top quality materials and the latest technology. The house has a German construction standard for almost zero consumption housing, known as a passive house. It is a high-quality, energy-efficient house, and manages to reduce heating and cooling needs by up to 75%. This brand new villa offers 4 bedrooms, 4 bathrooms and a guest toilet. The master bedroom has its en-suite bathroom, a dressing room and a private terrace with wonderful views. Living room with ethanol fireplace and dining area open to a modern fully equipped kitchen. From the living room you access a covered porch with an infinity pool and private garden. On the ground floor there is a very large space (almost 150 m2) that you can convert into whatever you want, a games room, cinema, gym or guest space. Located in a quiet area, with 24-hour security, near the Cerro del Aguila Sports Club with a golf course, paddle tennis courts and restaurant and a short drive from schools, restaurants, supermarkets, the beach and Fuengirola center. Covered exterior parking. Finished for delivery Q2 2024. Welcome! Distance Beach: 3.5 km Miramar Shopping Center: 3.4 km Fuengirola center: 4.5 km La Cala de Mijas: 5 km Malaga Airport: 29 km Malaga center: 36 km Marbella center: 29 km