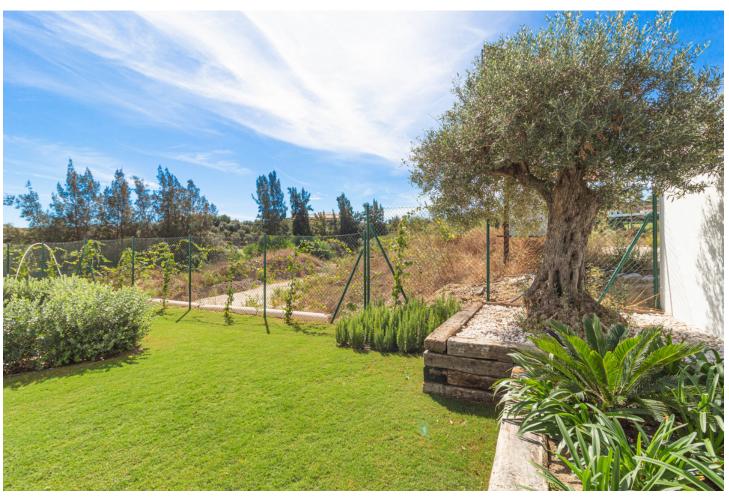

## **Sales - House - Mijas 1.650.000€**

Mijas House

Community: 900 EUR / year IBI: 1,800 EUR / year Rubbish: 85 EUR / year

4

4

352 m2

684 m2

New built, zero comsuption, modern villa located next to the Cerro del Aguila Golf Club! This villa is being built with top quality materials and the latest technology. The house has a German construction standard for almost zero consumption housing, known as a passive house. It is a high-quality, energy-efficient house, and manages to reduce heating and cooling needs by up to 75%. This brand new villa offers 4 bedrooms, 4 bathrooms and a guest toilet. The master bedroom has its en-suite bathroom, a dressing room and a private terrace with wonderful views. Living room with ethanol fireplace and dining area open to a modern fully equipped kitchen. From the living room you access a covered porch with an infinity pool and private garden. On the ground floor there is a very large space (almost 150 m2) that you can convert into whatever you want, a games room, cinema, gym or guest space. Located in a quiet area, with 24-hour security, near the Cerro del Aguila Sports Club with a golf course, paddle tennis courts and restaurant and a short drive from schools, restaurants, supermarkets, the beach and Fuengirola center. Covered exterior parking. Finished for delivery Q2 2024. Welcome! Distance Beach: 3.5 km Miramar Shopping Center: 3.4 km Fuengirola center: 4.5 km La Cala de Mijas: 5 km Malaga Airport: 29 km Malaga center: 36 km Marbella center: 29 km