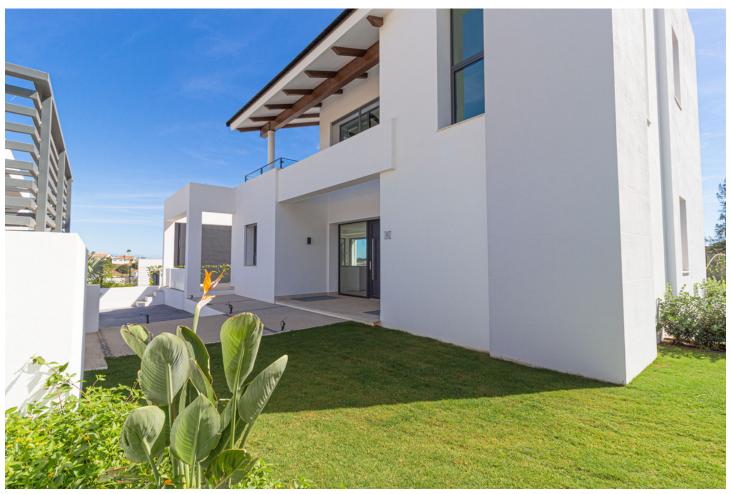

## **Sales - House - Mijas 1.650.000€**

Mijas House

Community: 900 EUR / year IBI: 1,800 EUR / year Rubbish: 85 EUR / year

4

4

352 m2

684 m2

New built, zero comsuption, modern villa located next to the Cerro del Aguila Golf Club! This villa is being built with top quality materials and the latest technology. The house has a German construction standard for almost zero consumption housing, known as a passive house. It is a high-quality, energy-efficient house, and manages to reduce heating and cooling needs by up to 75%. This brand new villa offers 4 bedrooms, 4 bathrooms and a guest toilet. The master bedroom has its en-suite bathroom, a dressing room and a private terrace with wonderful views. Living room with ethanol fireplace and dining area open to a modern fully equipped kitchen. From the living room you access a covered porch with an infinity pool and private garden. On the ground floor there is a very large space (almost 150 m2) that you can convert into whatever you want, a games room, cinema, gym or guest space. Located in a quiet area, with 24-hour security, near the Cerro del Aguila Sports Club with a golf course, paddle tennis courts and restaurant and a short drive from schools, restaurants, supermarkets, the beach and Fuengirola center. Covered exterior parking. Finished for delivery Q2 2024. Welcome! Distance Beach: 3.5 km Miramar Shopping Center: 3.4 km Fuengirola center: 4.5 km La Cala de Mijas: 5 km Malaga Airport: 29 km Malaga center: 36 km Marbella center: 29 km