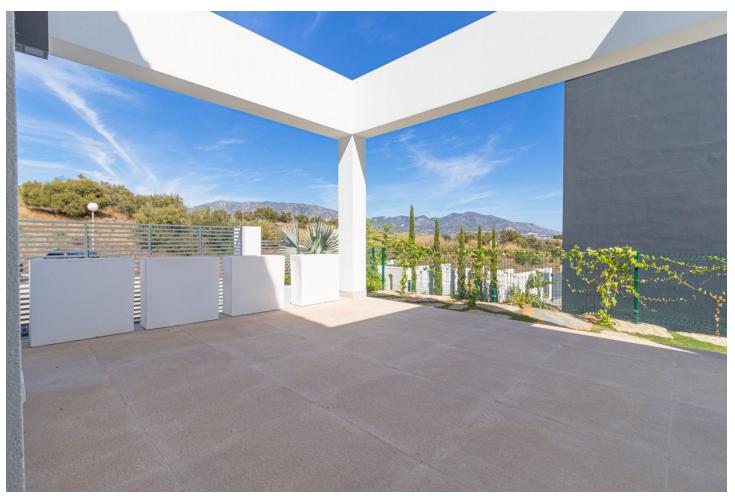

## **Sales - House - Mijas 1.650.000€**

Mijas House

Community: 900 EUR / year IBI: 1,800 EUR / year Rubbish: 85 EUR / year

4

4

352 m2

684 m2

New built, zero comsuption, modern villa located next to the Cerro del Aguila Golf Club! This villa is being built with top quality materials and the latest technology. The house has a German construction standard for almost zero consumption housing, known as a passive house. It is a high-quality, energy-efficient house, and manages to reduce heating and cooling needs by up to 75%. This brand new villa offers 4 bedrooms, 4 bathrooms and a guest toilet. The master bedroom has its en-suite bathroom, a dressing room and a private terrace with wonderful views. Living room with ethanol fireplace and dining area open to a modern fully equipped kitchen. From the living room you access a covered porch with an infinity pool and private garden. On the ground floor there is a very large space (almost 150 m2) that you can convert into whatever you want, a games room, cinema, gym or guest space. Located in a quiet area, with 24-hour security, near the Cerro del Aguila Sports Club with a golf course, paddle tennis courts and restaurant and a short drive from schools, restaurants, supermarkets, the beach and Fuengirola center. Covered exterior parking. Finished for delivery Q2 2024. Welcome! Distance Beach: 3.5 km Miramar Shopping Center: 3.4 km Fuengirola center: 4.5 km La Cala de Mijas: 5 km Malaga Airport: 29 km Malaga center: 36 km Marbella center: 29 km