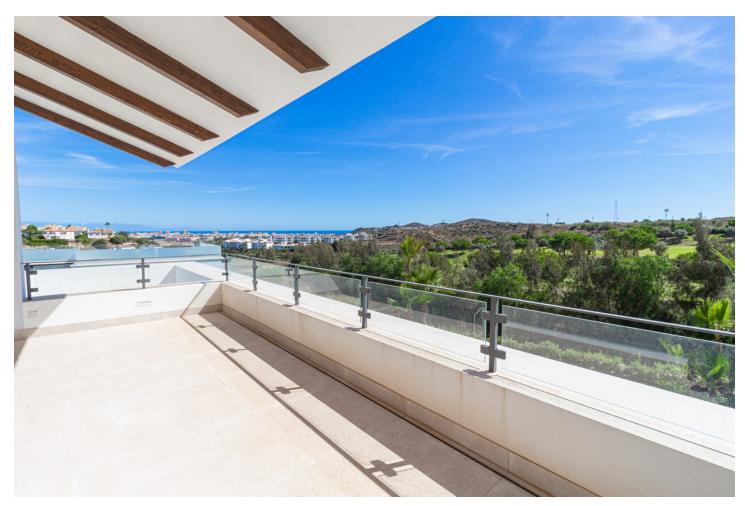

## **Sales - House - Mijas 1.650.000€**

Mijas House

Community: 900 EUR / year IBI: 1,800 EUR / year Rubbish: 85 EUR / year

4

4

352 m2

684 m2

New built, zero comsuption, modern villa located next to the Cerro del Aguila Golf Club! This villa is being built with top quality materials and the latest technology. The house has a German construction standard for almost zero consumption housing, known as a passive house. It is a high-quality, energy-efficient house, and manages to reduce heating and cooling needs by up to 75%. This brand new villa offers 4 bedrooms, 4 bathrooms and a guest toilet. The master bedroom has its en-suite bathroom, a dressing room and a private terrace with wonderful views. Living room with ethanol fireplace and dining area open to a modern fully equipped kitchen. From the living room you access a covered porch with an infinity pool and private garden. On the ground floor there is a very large space (almost 150 m2) that you can convert into whatever you want, a games room, cinema, gym or guest space. Located in a quiet area, with 24-hour security, near the Cerro del Aguila Sports Club with a golf course, paddle tennis courts and restaurant and a short drive from schools, restaurants, supermarkets, the beach and Fuengirola center. Covered exterior parking. Finished for delivery Q2 2024. Welcome! Distance Beach: 3.5 km Miramar Shopping Center: 3.4 km Fuengirola center: 4.5 km La Cala de Mijas: 5 km Malaga Airport: 29 km Malaga center: 36 km Marbella center: 29 km