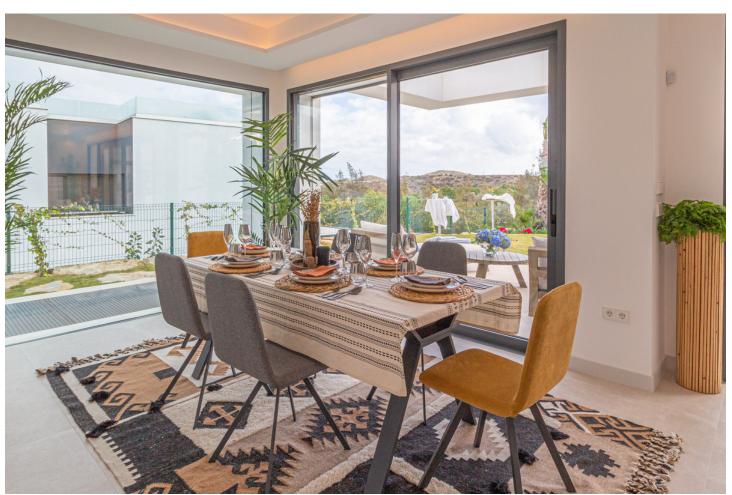

## **Sales - House - Mijas 1.650.000€**

Mijas House

Community: 900 EUR / year IBI: 1,800 EUR / year Rubbish: 85 EUR / year

4

4

352 m2

684 m2

New built, zero comsuption, modern villa located next to the Cerro del Aguila Golf Club! This villa is being built with top quality materials and the latest technology. The house has a German construction standard for almost zero consumption housing, known as a passive house. It is a high-quality, energy-efficient house, and manages to reduce heating and cooling needs by up to 75%. This brand new villa offers 4 bedrooms, 4 bathrooms and a guest toilet. The master bedroom has its en-suite bathroom, a dressing room and a private terrace with wonderful views. Living room with ethanol fireplace and dining area open to a modern fully equipped kitchen. From the living room you access a covered porch with an infinity pool and private garden. On the ground floor there is a very large space (almost 150 m2) that you can convert into whatever you want, a games room, cinema, gym or guest space. Located in a quiet area, with 24-hour security, near the Cerro del Aguila Sports Club with a golf course, paddle tennis courts and restaurant and a short drive from schools, restaurants, supermarkets, the beach and Fuengirola center. Covered exterior parking. Finished for delivery Q2 2024. Welcome! Distance Beach: 3.5 km Miramar Shopping Center: 3.4 km Fuengirola center: 4.5 km La Cala de Mijas: 5 km Malaga Airport: 29 km Malaga center: 36 km Marbella center: 29 km