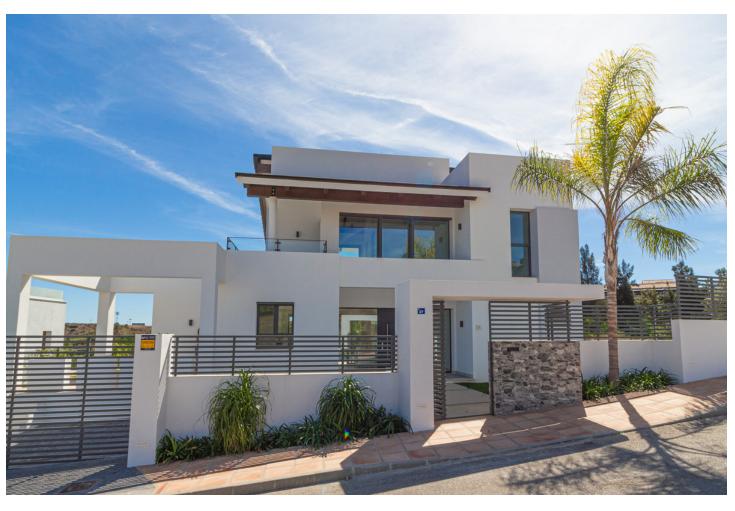

## **Sales - House - Mijas 1.650.000€**

Mijas House

Community: 900 EUR / year IBI: 1,800 EUR / year Rubbish: 85 EUR / year

4

4

352 m2

684 m2

New built, zero comsuption, modern villa located next to the Cerro del Aguila Golf Club! This villa is being built with top quality materials and the latest technology. The house has a German construction standard for almost zero consumption housing, known as a passive house. It is a high-quality, energy-efficient house, and manages to reduce heating and cooling needs by up to 75%. This brand new villa offers 4 bedrooms, 4 bathrooms and a guest toilet. The master bedroom has its en-suite bathroom, a dressing room and a private terrace with wonderful views. Living room with ethanol fireplace and dining area open to a modern fully equipped kitchen. From the living room you access a covered porch with an infinity pool and private garden. On the ground floor there is a very large space (almost 150 m2) that you can convert into whatever you want, a games room, cinema, gym or guest space. Located in a quiet area, with 24-hour security, near the Cerro del Aguila Sports Club with a golf course, paddle tennis courts and restaurant and a short drive from schools, restaurants, supermarkets, the beach and Fuengirola center. Covered exterior parking. Finished for delivery Q2 2024. Welcome! Distance Beach: 3.5 km Miramar Shopping Center: 3.4 km Fuengirola center: 4.5 km La Cala de Mijas: 5 km Malaga Airport: 29 km Malaga center: 36 km Marbella center: 29 km