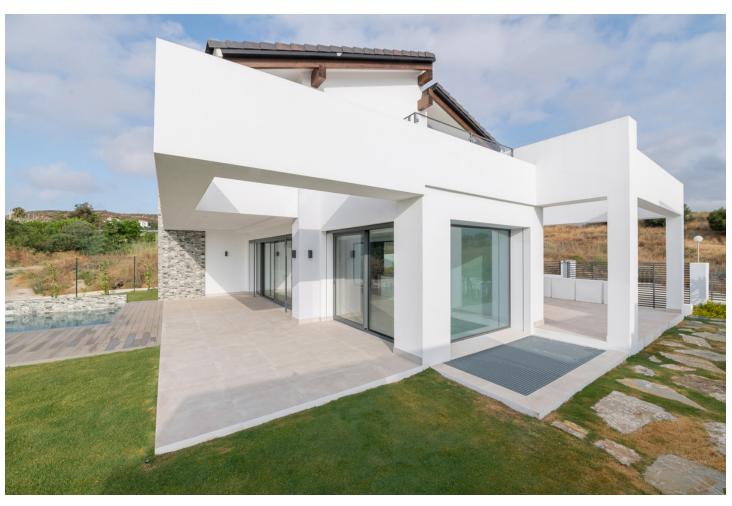

## **Sales - House - Mijas 1.650.000€**

Mijas House

Community: 900 EUR / year IBI: 1,800 EUR / year Rubbish: 85 EUR / year

4

4

352 m2

684 m2

New built, zero comsuption, modern villa located next to the Cerro del Aguila Golf Club! This villa is being built with top quality materials and the latest technology. The house has a German construction standard for almost zero consumption housing, known as a passive house. It is a high-quality, energy-efficient house, and manages to reduce heating and cooling needs by up to 75%. This brand new villa offers 4 bedrooms, 4 bathrooms and a guest toilet. The master bedroom has its en-suite bathroom, a dressing room and a private terrace with wonderful views. Living room with ethanol fireplace and dining area open to a modern fully equipped kitchen. From the living room you access a covered porch with an infinity pool and private garden. On the ground floor there is a very large space (almost 150 m2) that you can convert into whatever you want, a games room, cinema, gym or guest space. Located in a quiet area, with 24-hour security, near the Cerro del Aguila Sports Club with a golf course, paddle tennis courts and restaurant and a short drive from schools, restaurants, supermarkets, the beach and Fuengirola center. Covered exterior parking. Finished for delivery Q2 2024. Welcome! Distance Beach: 3.5 km Miramar Shopping Center: 3.4 km Fuengirola center: 4.5 km La Cala de Mijas: 5 km Malaga Airport: 29 km Malaga center: 36 km Marbella center: 29 km