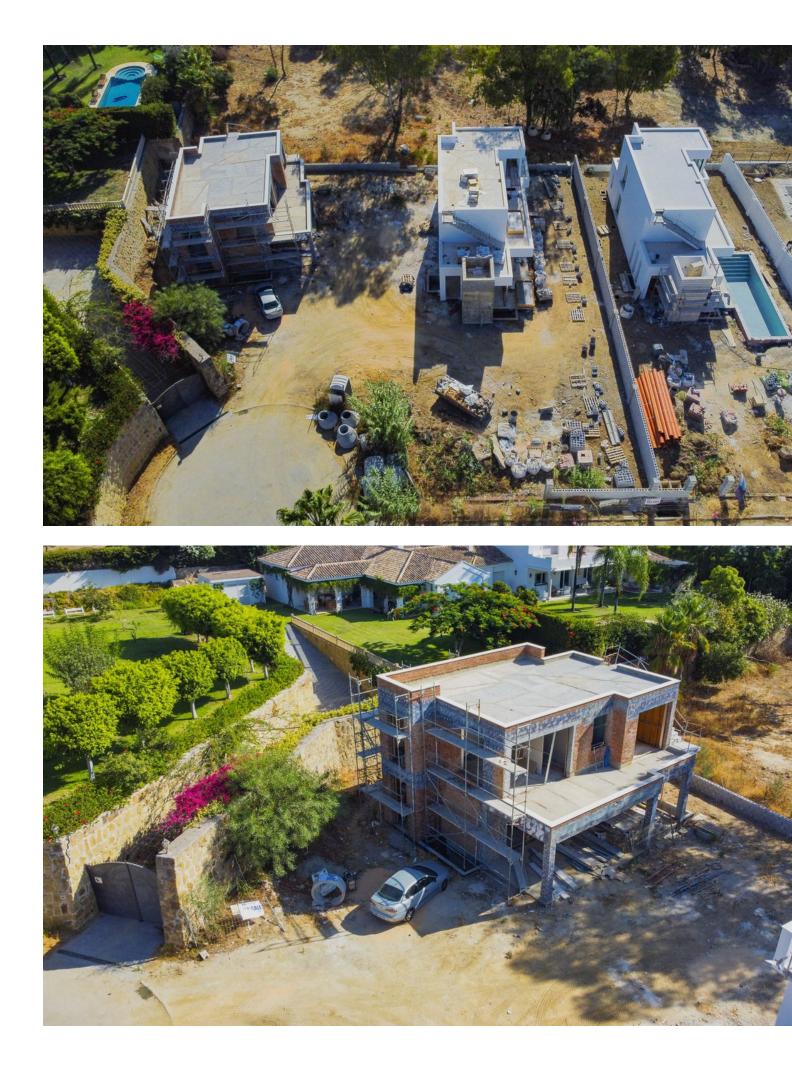

Sales - House - New Golden Mile 1.950.000€

House

WELCOME TO THE BRAND NEW PROMOTION OF 3 LUXURY MODERN VILLAS BORDERING THE NATURE IN MONTE BIARRITZ, NUEVA ATALAYA, ESTEPONA! PLEASE, DISCOVER OUR VILLA FLORES! Many of the new clients who discover Costa Del Sol will be looking for a peaceful, private and family oriented property location, which at the same time will be close to nature and yet within minutes drive from shops, schools, restaurants and other amenities. The area of Monte Biarritz offers excellent connections to Benahavis, San Pedro Alcántara, Estepona, Puerto Banús and Marbella town within a fifteen-minute radius. Our project of 3 new quality modern villas is the perfect choice for these newcomers due to its quiet location on a cul-de sac street, its spacious and well organized open-plan living space, its 4 perfectly fitted en-suite bedrooms (1 of the bedrooms in the lower basement level) and its cozy private garden/pool area... All this, just on the edge of the natural world! All this, just five minutes drive from the beach, shopping centres, restaurants, schools and golf courses! THE DESIGN: The villas offer a modern choice of architectural design with a lot of natural light solutions, which perfectly fits them within the permanently modernizing neighbourhood and the green environment. THE QUALITIES: The interior spaces have been attentively planned to offer comfort and quality to the new home owners. The main focus was made on the use of the well known innovative design, high tech features and unbeatable quality of "Porcelanosa" materials, which is today a major reference in both the Spanish and the International market. THE APPLIANCES: Not only do "Bosch" appliances fit seamlessly with any kitchen but the performance and reliability of its high-quality products also perfectly complement its users daily routines. We chose "Bosch" for its features and functions, which make every day easier and more enjoyable. THE COMFORT: Although we have one of the world's best climates, winters can also get sometimes a little chilly. Our villas offer an under floor heating solution throughout the ground floor and the first floor level, which creates an effortless cozy barefoot winter feeling and undeniable modern luxury extra to the new style home. THE PARKING: Because the car is one of the most prized possessions of any family, it is a great investment to keep it safe. Therefore, we chose to install a carport for 2 cars as a parking solution. We consider that a carport can be at the same time beautiful and unobtrusive addition to the property. Villa Flores: On the ground floor we find: an open plan living, dining and kitchen space with outdoor terraces, a small storage room, a guest bathroom and the guest en-suite bedroom with its private terrace. The first floor is distributed in a Master bedroom en-suite with it spacious private terrace and the second guest bedroom with its own bathroom and a balcony. The roof floor offers a spacious solarium area with a pre-installation of a built-in Jacuzzi. There are some partial sea views from this level. The basement level in this villa proposes at the moment a diaphanous space, which gives the new buyers yet the opportunity to make 1 or 2 extra bedrooms en-suite, a storage room, a gym, a cinema room etc.. There is a private pool, garden and the carport for 2 cars. PRICE: 1.950.000 EUROS