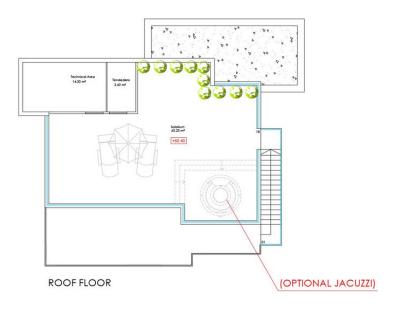

Sales - House - New Golden Mile 1.950.000€

House

WELCOME TO THE BRAND NEW PROMOTION OF 3 LUXURY MODERN VILLAS BORDERING THE NATURE IN MONTE BIARRITZ, NUEVA ATALAYA, ESTEPONA! PLEASE, DISCOVER OUR VILLA FLORES! Many of the new clients who discover Costa Del Sol will be looking for a peaceful, private and family oriented property location, which at the same time will be close to nature and yet within minutes drive from shops, schools, restaurants and other amenities. The area of Monte Biarritz offers excellent connections to Benahavis, San Pedro Alcántara, Estepona, Puerto Banús and Marbella town within a fifteen-minute radius. Our project of 3 new quality modern villas is the perfect choice for these newcomers due to its quiet location on a cul-de sac street, its spacious and well organized open-plan living space, its 4 perfectly fitted en-suite bedrooms (1 of the bedrooms in the lower basement level) and its cozy private garden/pool area... All this, just on the edge of the natural world! All this, just five minutes drive from the beach, shopping centres, restaurants, schools and golf courses! THE DESIGN: The villas offer a modern choice of architectural design with a lot of natural light solutions, which perfectly fits them within the permanently modernizing neighbourhood and the green environment. THE QUALITIES: The interior spaces have been attentively planned to offer comfort and quality to the new home owners. The main focus was made on the use of the well known innovative design, high tech features and unbeatable quality of "Porcelanosa" materials, which is today a major reference in both the Spanish and the International market. THE APPLIANCES: Not only do "Bosch" appliances fit seamlessly with any kitchen but the performance and reliability of its high-quality products also perfectly complement its users daily routines. We chose "Bosch" for its features and functions, which make every day easier and more enjoyable. THE COMFORT: Although we have one of the world's best climates, winters can also get sometimes a little chilly. Our villas offer an under floor heating solution throughout the ground floor and the first floor level, which creates an effortless cozy barefoot winter feeling and undeniable modern luxury extra to the new style home. THE PARKING: Because the car is one of the most prized possessions of any family, it is a great investment to keep it safe. Therefore, we chose to install a carport for 2 cars as a parking solution. We consider that a carport can be at the same time beautiful and unobtrusive addition to the property. Villa Flores: On the ground floor we find: an open plan living, dining and kitchen space with outdoor terraces, a small storage room, a guest bathroom and the guest en-suite bedroom with its private terrace. The first floor is distributed in a Master bedroom en-suite with it spacious private terrace and the second guest bedroom with its own bathroom and a balcony. The roof floor offers a spacious solarium area with a pre-installation of a built-in Jacuzzi. There are some partial sea views from this level. The basement level in this villa proposes at the moment a diaphanous space, which gives the new buyers yet the opportunity to make 1 or 2 extra bedrooms en-suite, a storage room, a gym, a cinema room etc.. There is a private pool, garden and the carport for 2 cars. PRICE: 1.950.000 EUROS