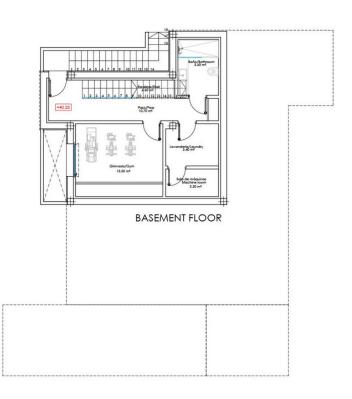

Sales - House - New Golden Mile 1.950.000€

House

WELCOME TO THE BRAND NEW PROMOTION OF 3 LUXURY MODERN VILLAS BORDERING THE NATURE IN MONTE BIARRITZ, NUEVA ATALAYA, ESTEPONA! PLEASE, DISCOVER OUR VILLA FLORES! Many of the new clients who discover Costa Del Sol will be looking for a peaceful, private and family oriented property location, which at the same time will be close to nature and yet within minutes drive from shops, schools, restaurants and other amenities. The area of Monte Biarritz offers excellent connections to Benahavis, San Pedro Alcántara, Estepona, Puerto Banús and Marbella town within a fifteen-minute radius. Our project of 3 new quality modern villas is the perfect choice for these newcomers due to its quiet location on a cul-de sac street, its spacious and well organized open-plan living space, its 4 perfectly fitted en-suite bedrooms (1 of the bedrooms in the lower basement level) and its cozy private garden/pool area... All this, just on the edge of the natural world! All this, just five minutes drive from the beach, shopping centres, restaurants, schools and golf courses! THE DESIGN: The villas offer a modern choice of architectural design with a lot of natural light solutions, which perfectly fits them within the permanently modernizing neighbourhood and the green environment. THE QUALITIES: The interior spaces have been attentively planned to offer comfort and quality to the new home owners. The main focus was made on the use of the well known innovative design, high tech features and unbeatable quality of "Porcelanosa" materials, which is today a major reference in both the Spanish and the International market. THE APPLIANCES: Not only do "Bosch" appliances fit seamlessly with any kitchen but the performance and reliability of its high-quality products also perfectly complement its users daily routines. We chose "Bosch" for its features and functions, which make every day easier and more enjoyable. THE COMFORT: Although we have one of the world's best climates, winters can also get sometimes a little chilly. Our villas offer an under floor heating solution throughout the ground floor and the first floor level, which creates an effortless cozy barefoot winter feeling and undeniable modern luxury extra to the new style home. THE PARKING: Because the car is one of the most prized possessions of any family, it is a great investment to keep it safe. Therefore, we chose to install a carport for 2 cars as a parking solution. We consider that a carport can be at the same time beautiful and unobtrusive addition to the property. Villa Flores: On the ground floor we find: an open plan living, dining and kitchen space with outdoor terraces, a small storage room, a guest bathroom and the guest en-suite bedroom with its private terrace. The first floor is distributed in a Master bedroom en-suite with it spacious private terrace and the second guest bedroom with its own bathroom and a balcony. The roof floor offers a spacious solarium area with a pre-installation of a built-in Jacuzzi. There are some partial sea views from this level. The basement level in this villa proposes at the moment a diaphanous space, which gives the new buyers yet the opportunity to make 1 or 2 extra bedrooms en-suite, a storage room, a gym, a cinema room etc.. There is a private pool, garden and the carport for 2 cars. PRICE: 1.950.000 EUROS