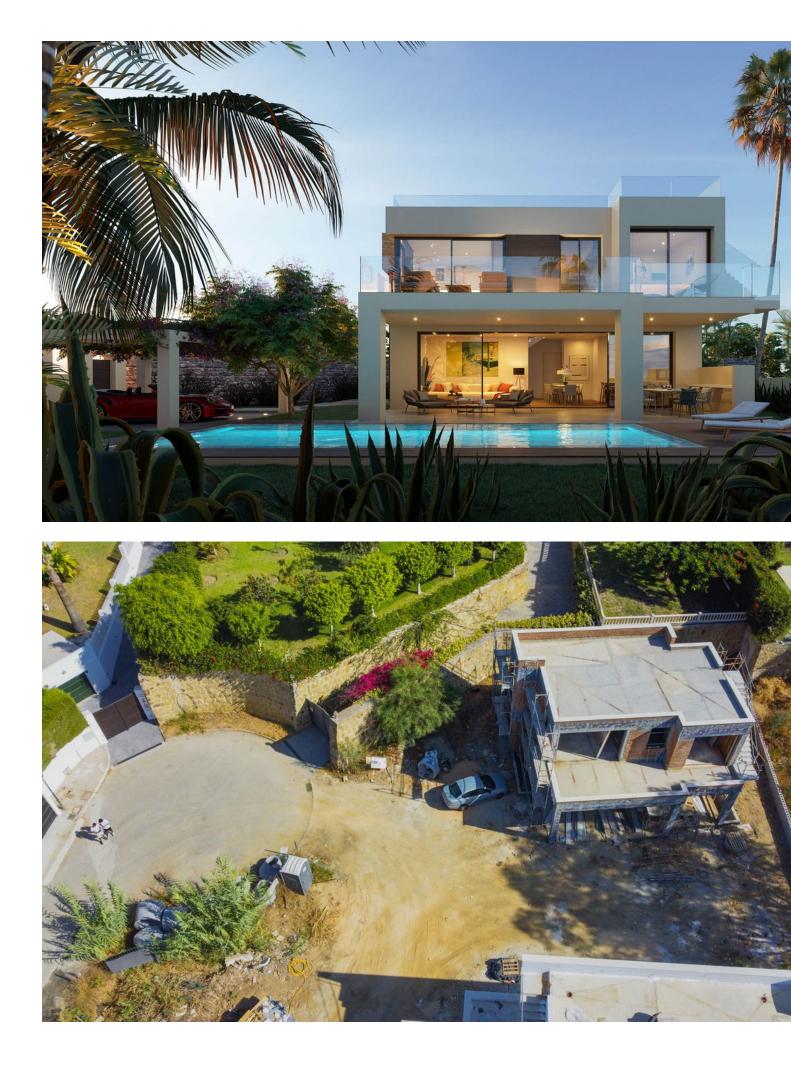

Sales - House - New Golden Mile 1.950.000€

House

WELCOME TO THE BRAND NEW PROMOTION OF 3 LUXURY MODERN VILLAS BORDERING THE NATURE IN MONTE BIARRITZ, NUEVA ATALAYA, ESTEPONA! PLEASE, DISCOVER OUR VILLA FLORES! Many of the new clients who discover Costa Del Sol will be looking for a peaceful, private and family oriented property location, which at the same time will be close to nature and yet within minutes drive from shops, schools, restaurants and other amenities. The area of Monte Biarritz offers excellent connections to Benahavis, San Pedro Alcántara, Estepona, Puerto Banús and Marbella town within a fifteen-minute radius. Our project of 3 new quality modern villas is the perfect choice for these newcomers due to its quiet location on a cul-de sac street, its spacious and well organized open-plan living space, its 4 perfectly fitted en-suite bedrooms (1 of the bedrooms in the lower basement level) and its cozy private garden/pool area... All this, just on the edge of the natural world! All this, just five minutes drive from the beach, shopping centres, restaurants, schools and golf courses! THE DESIGN: The villas offer a modern choice of architectural design with a lot of natural light solutions, which perfectly fits them within the permanently modernizing neighbourhood and the green environment. THE QUALITIES: The interior spaces have been attentively planned to offer comfort and quality to the new home owners. The main focus was made on the use of the well known innovative design, high tech features and unbeatable quality of "Porcelanosa" materials, which is today a major reference in both the Spanish and the International market. THE APPLIANCES: Not only do "Bosch" appliances fit seamlessly with any kitchen but the performance and reliability of its high-quality products also perfectly complement its users daily routines. We chose "Bosch" for its features and functions, which make every day easier and more enjoyable. THE COMFORT: Although we have one of the world's best climates, winters can also get sometimes a little chilly. Our villas offer an under floor heating solution throughout the ground floor and the first floor level, which creates an effortless cozy barefoot winter feeling and undeniable modern luxury extra to the new style home. THE PARKING: Because the car is one of the most prized possessions of any family, it is a great investment to keep it safe. Therefore, we chose to install a carport for 2 cars as a parking solution. We consider that a carport can be at the same time beautiful and unobtrusive addition to the property. Villa Flores: On the ground floor we find: an open plan living, dining and kitchen space with outdoor terraces, a small storage room, a guest bathroom and the guest en-suite bedroom with its private terrace. The first floor is distributed in a Master bedroom en-suite with it spacious private terrace and the second guest bedroom with its own bathroom and a balcony. The roof floor offers a spacious solarium area with a pre-installation of a built-in Jacuzzi. There are some partial sea views from this level. The basement level in this villa proposes at the moment a diaphanous space, which gives the new buyers yet the opportunity to make 1 or 2 extra bedrooms en-suite, a storage room, a gym, a cinema room etc.. There is a private pool, garden and the carport for 2 cars. PRICE: 1.950.000 EUROS