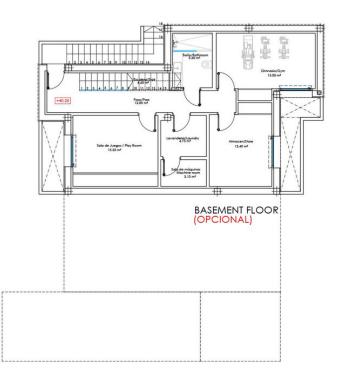

Sales - House - New Golden Mile 1.950.000€

House

WELCOME TO THE BRAND NEW PROMOTION OF 3 LUXURY MODERN VILLAS BORDERING THE NATURE IN MONTE BIARRITZ, NUEVA ATALAYA, ESTEPONA! PLEASE, DISCOVER OUR VILLA FLORES! Many of the new clients who discover Costa Del Sol will be looking for a peaceful, private and family oriented property location, which at the same time will be close to nature and yet within minutes drive from shops, schools, restaurants and other amenities. The area of Monte Biarritz offers excellent connections to Benahavis, San Pedro Alcántara, Estepona, Puerto Banús and Marbella town within a fifteen-minute radius. Our project of 3 new quality modern villas is the perfect choice for these newcomers due to its quiet location on a cul-de sac street, its spacious and well organized open-plan living space, its 4 perfectly fitted en-suite bedrooms (1 of the bedrooms in the lower basement level) and its cozy private garden/pool area... All this, just on the edge of the natural world! All this, just five minutes drive from the beach, shopping centres, restaurants, schools and golf courses! THE DESIGN: The villas offer a modern choice of architectural design with a lot of natural light solutions, which perfectly fits them within the permanently modernizing neighbourhood and the green environment. THE QUALITIES: The interior spaces have been attentively planned to offer comfort and quality to the new home owners. The main focus was made on the use of the well known innovative design, high tech features and unbeatable quality of "Porcelanosa" materials, which is today a major reference in both the Spanish and the International market. THE APPLIANCES: Not only do "Bosch" appliances fit seamlessly with any kitchen but the performance and reliability of its high-quality products also perfectly complement its users daily routines. We chose "Bosch" for its features and functions, which make every day easier and more enjoyable. THE COMFORT: Although we have one of the world's best climates, winters can also get sometimes a little chilly. Our villas offer an under floor heating solution throughout the ground floor and the first floor level, which creates an effortless cozy barefoot winter feeling and undeniable modern luxury extra to the new style home. THE PARKING: Because the car is one of the most prized possessions of any family, it is a great investment to keep it safe. Therefore, we chose to install a carport for 2 cars as a parking solution. We consider that a carport can be at the same time beautiful and unobtrusive addition to the property. Villa Flores: On the ground floor we find: an open plan living, dining and kitchen space with outdoor terraces, a small storage room, a guest bathroom and the guest en-suite bedroom with its private terrace. The first floor is distributed in a Master bedroom en-suite with it spacious private terrace and the second guest bedroom with its own bathroom and a balcony. The roof floor offers a spacious solarium area with a pre-installation of a built-in Jacuzzi. There are some partial sea views from this level. The basement level in this villa proposes at the moment a diaphanous space, which gives the new buyers yet the opportunity to make 1 or 2 extra bedrooms en-suite, a storage room, a gym, a cinema room etc.. There is a private pool, garden and the carport for 2 cars. PRICE: 1.950.000 EUROS