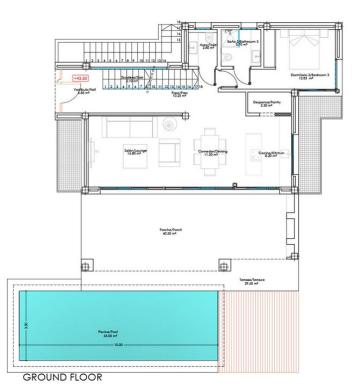

Sales - House - New Golden Mile 1.950.000€

House

WELCOME TO THE BRAND NEW PROMOTION OF 3 LUXURY MODERN VILLAS BORDERING THE NATURE IN MONTE BIARRITZ, NUEVA ATALAYA, ESTEPONA! PLEASE, DISCOVER OUR VILLA FLORES! Many of the new clients who discover Costa Del Sol will be looking for a peaceful, private and family oriented property location, which at the same time will be close to nature and yet within minutes drive from shops, schools, restaurants and other amenities. The area of Monte Biarritz offers excellent connections to Benahavis, San Pedro Alcántara, Estepona, Puerto Banús and Marbella town within a fifteen-minute radius. Our project of 3 new quality modern villas is the perfect choice for these newcomers due to its quiet location on a cul-de sac street, its spacious and well organized open-plan living space, its 4 perfectly fitted en-suite bedrooms (1 of the bedrooms in the lower basement level) and its cozy private garden/pool area... All this, just on the edge of the natural world! All this, just five minutes drive from the beach, shopping centres, restaurants, schools and golf courses! THE DESIGN: The villas offer a modern choice of architectural design with a lot of natural light solutions, which perfectly fits them within the permanently modernizing neighbourhood and the green environment. THE QUALITIES: The interior spaces have been attentively planned to offer comfort and quality to the new home owners. The main focus was made on the use of the well known innovative design, high tech features and unbeatable quality of "Porcelanosa" materials, which is today a major reference in both the Spanish and the International market. THE APPLIANCES: Not only do "Bosch" appliances fit seamlessly with any kitchen but the performance and reliability of its high-quality products also perfectly complement its users daily routines. We chose "Bosch" for its features and functions, which make every day easier and more enjoyable. THE COMFORT: Although we have one of the world's best climates, winters can also get sometimes a little chilly. Our villas offer an under floor heating solution throughout the ground floor and the first floor level, which creates an effortless cozy barefoot winter feeling and undeniable modern luxury extra to the new style home. THE PARKING: Because the car is one of the most prized possessions of any family, it is a great investment to keep it safe. Therefore, we chose to install a carport for 2 cars as a parking solution. We consider that a carport can be at the same time beautiful and unobtrusive addition to the property. Villa Flores: On the ground floor we find: an open plan living, dining and kitchen space with outdoor terraces, a small storage room, a guest bathroom and the guest en-suite bedroom with its private terrace. The first floor is distributed in a Master bedroom en-suite with it spacious private terrace and the second guest bedroom with its own bathroom and a balcony. The roof floor offers a spacious solarium area with a pre-installation of a built-in Jacuzzi. There are some partial sea views from this level. The basement level in this villa proposes at the moment a diaphanous space, which gives the new buyers yet the opportunity to make 1 or 2 extra bedrooms en-suite, a storage room, a gym, a cinema room etc.. There is a private pool, garden and the carport for 2 cars. PRICE: 1.950.000 EUROS