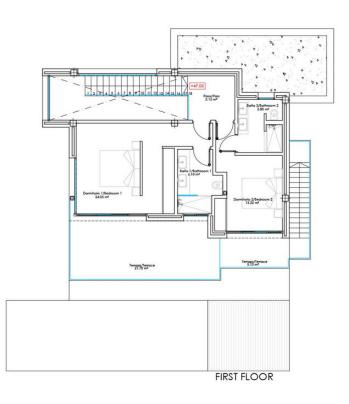

Sales - House - New Golden Mile 1.950.000€

House

WELCOME TO THE BRAND NEW PROMOTION OF 3 LUXURY MODERN VILLAS BORDERING THE NATURE IN MONTE BIARRITZ, NUEVA ATALAYA, ESTEPONA! PLEASE, DISCOVER OUR VILLA FLORES! Many of the new clients who discover Costa Del Sol will be looking for a peaceful, private and family oriented property location, which at the same time will be close to nature and yet within minutes drive from shops, schools, restaurants and other amenities. The area of Monte Biarritz offers excellent connections to Benahavis, San Pedro Alcántara, Estepona, Puerto Banús and Marbella town within a fifteen-minute radius. Our project of 3 new quality modern villas is the perfect choice for these newcomers due to its quiet location on a cul-de sac street, its spacious and well organized open-plan living space, its 4 perfectly fitted en-suite bedrooms (1 of the bedrooms in the lower basement level) and its cozy private garden/pool area... All this, just on the edge of the natural world! All this, just five minutes drive from the beach, shopping centres, restaurants, schools and golf courses! THE DESIGN: The villas offer a modern choice of architectural design with a lot of natural light solutions, which perfectly fits them within the permanently modernizing neighbourhood and the green environment. THE QUALITIES: The interior spaces have been attentively planned to offer comfort and quality to the new home owners. The main focus was made on the use of the well known innovative design, high tech features and unbeatable quality of "Porcelanosa" materials, which is today a major reference in both the Spanish and the International market. THE APPLIANCES: Not only do "Bosch" appliances fit seamlessly with any kitchen but the performance and reliability of its high-quality products also perfectly complement its users daily routines. We chose "Bosch" for its features and functions, which make every day easier and more enjoyable. THE COMFORT: Although we have one of the world's best climates, winters can also get sometimes a little chilly. Our villas offer an under floor heating solution throughout the ground floor and the first floor level, which creates an effortless cozy barefoot winter feeling and undeniable modern luxury extra to the new style home. THE PARKING: Because the car is one of the most prized possessions of any family, it is a great investment to keep it safe. Therefore, we chose to install a carport for 2 cars as a parking solution. We consider that a carport can be at the same time beautiful and unobtrusive addition to the property. Villa Flores: On the ground floor we find: an open plan living, dining and kitchen space with outdoor terraces, a small storage room, a guest bathroom and the guest en-suite bedroom with its private terrace. The first floor is distributed in a Master bedroom en-suite with it spacious private terrace and the second guest bedroom with its own bathroom and a balcony. The roof floor offers a spacious solarium area with a pre-installation of a built-in Jacuzzi. There are some partial sea views from this level. The basement level in this villa proposes at the moment a diaphanous space, which gives the new buyers yet the opportunity to make 1 or 2 extra bedrooms en-suite, a storage room, a gym, a cinema room etc.. There is a private pool, garden and the carport for 2 cars. PRICE: 1.950.000 EUROS