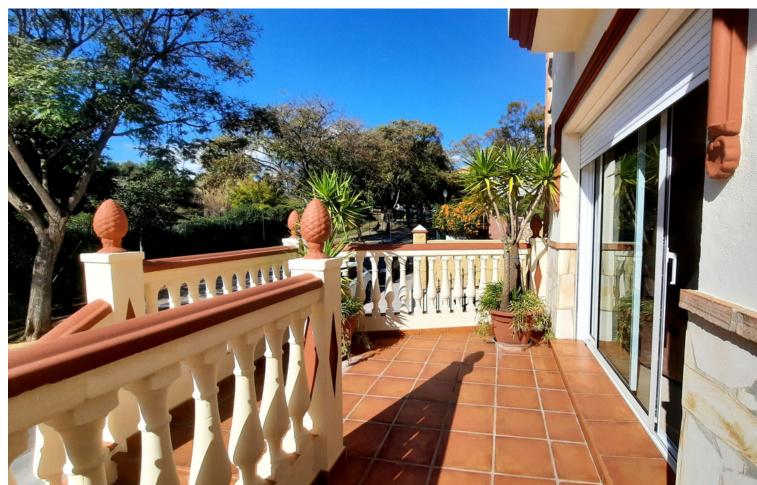

## Sales - House - Los Pacos 570.00€

Los Pacos House

5

5

400 m<sup>2</sup>

Stunning semidetached villa in the residential area of los Pacos built to high standard in excellent conditions and very well maintained. The property offers security tripled glazed windows, alarm system, video entrance, solar panels, electric shutters Air condition independent on each floor and wooden doors. The property is sets as follows: On the ground floor there is a cloak room, lounge dining with fire place and access to a sunny terrace and a large patio, fully equipped kitchen which could be easily opened to the lounge, laundry room, and one large bedroom with ensuite bathroom. The first floors has 3 double bedrooms, a family bathroom, and the master one with dressing room and ensuite bathroom. The second floor of 65m2 and a shower room and a west sunny terrace could be the master bedroom, the fifth bedroom, a game room or a second lounge depending on the needs of the family. The lower floor is a large garage for 4 or five cars, with office, bathroom, storage and kitchenette, and could be converted into an independent apartment if needed. It is a rare opportunity to acquire a so big large house ideal for a family and walking distance to amenities. Semi-Detached House, Los Pacos, Costa del Sol. 5 Bedrooms, 5 Bathrooms, Built 400 m², Terrace 55 m². Setting: Town, Close To Shops, Close To Sea, Close To Schools. Orientation: West. Condition: Excellent. Climate Control: Air Conditioning, Fireplace. Views: Garden. Features: Fitted Wardrobes, Near Transport, Private Terrace, ADSL / WIFI, Storage Room, Utility Room, Ensuite Bathroom, Marble Flooring, Barbeque, Double Glazing, Basement, Fiber Optic. Furniture: Part Furnished. Kitchen: Fully Fitted. Garden: Private. Security: Electric Blinds, Entry Phone, Alarm System. Parking: Garage. Utilities: Electricity. Category: Luxury, Resale.