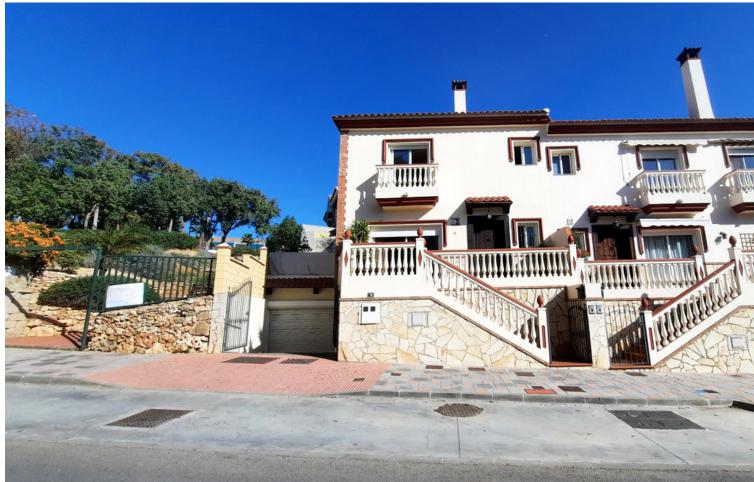

## Sales - House - Los Pacos 570.00€

Los Pacos House

5

5

400 m<sup>2</sup>

Stunning semidetached villa in the residential area of los Pacos built to high standard in excellent conditions and very well maintained. The property offers security tripled glazed windows, alarm system, video entrance, solar panels, electric shutters Air condition independent on each floor and wooden doors. The property is sets as follows: On the ground floor there is a cloak room, lounge dining with fire place and access to a sunny terrace and a large patio, fully equipped kitchen which could be easily opened to the lounge, laundry room, and one large bedroom with ensuite bathroom. The first floors has 3 double bedrooms, a family bathroom, and the master one with dressing room and ensuite bathroom. The second floor of 65m2 and a shower room and a west sunny terrace could be the master bedroom, the fifth bedroom, a game room or a second lounge depending on the needs of the family. The lower floor is a large garage for 4 or five cars, with office, bathroom, storage and kitchenette, and could be converted into an independent apartment if needed. It is a rare opportunity to acquire a so big large house ideal for a family and walking distance to amenities. Semi-Detached House, Los Pacos, Costa del Sol. 5 Bedrooms, 5 Bathrooms, Built 400 m², Terrace 55 m². Setting: Town, Close To Shops, Close To Sea, Close To Schools. Orientation: West. Condition: Excellent. Climate Control: Air Conditioning, Fireplace. Views: Garden. Features: Fitted Wardrobes, Near Transport, Private Terrace, ADSL / WIFI, Storage Room, Utility Room, Ensuite Bathroom, Marble Flooring, Barbeque, Double Glazing, Basement, Fiber Optic. Furniture: Part Furnished. Kitchen: Fully Fitted. Garden: Private. Security: Electric Blinds, Entry Phone, Alarm System. Parking: Garage. Utilities: Electricity. Category: Luxury, Resale.