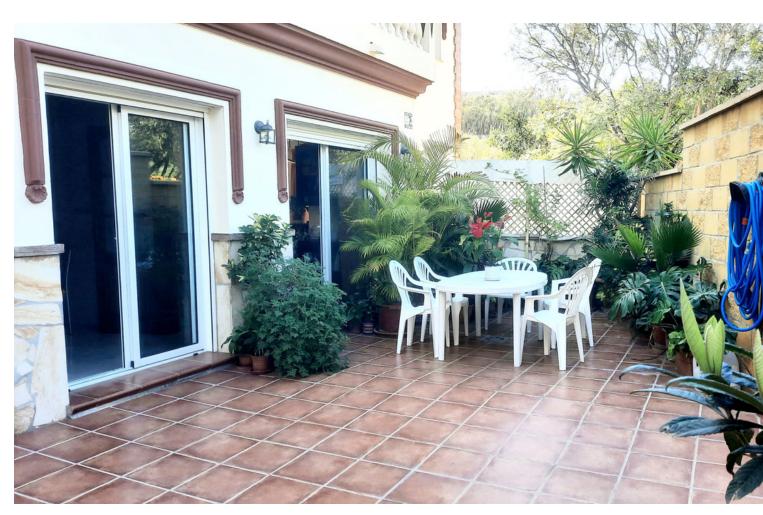

## Sales - House - Los Pacos 570.00€

Los Pacos House

5

5

400 m<sup>2</sup>

Stunning semidetached villa in the residential area of los Pacos built to high standard in excellent conditions and very well maintained. The property offers security tripled glazed windows, alarm system, video entrance, solar panels, electric shutters Air condition independent on each floor and wooden doors. The property is sets as follows: On the ground floor there is a cloak room, lounge dining with fire place and access to a sunny terrace and a large patio, fully equipped kitchen which could be easily opened to the lounge, laundry room, and one large bedroom with ensuite bathroom. The first floors has 3 double bedrooms, a family bathroom, and the master one with dressing room and ensuite bathroom. The second floor of 65m2 and a shower room and a west sunny terrace could be the master bedroom, the fifth bedroom, a game room or a second lounge depending on the needs of the family. The lower floor is a large garage for 4 or five cars, with office, bathroom, storage and kitchenette, and could be converted into an independent apartment if needed. It is a rare opportunity to acquire a so big large house ideal for a family and walking distance to amenities. Semi-Detached House, Los Pacos, Costa del Sol. 5 Bedrooms, 5 Bathrooms, Built 400 m², Terrace 55 m². Setting: Town, Close To Shops, Close To Sea, Close To Schools. Orientation: West. Condition: Excellent. Climate Control: Air Conditioning, Fireplace. Views: Garden. Features: Fitted Wardrobes, Near Transport, Private Terrace, ADSL / WIFI, Storage Room, Utility Room, Ensuite Bathroom, Marble Flooring, Barbeque, Double Glazing, Basement, Fiber Optic. Furniture: Part Furnished. Kitchen: Fully Fitted. Garden: Private. Security: Electric Blinds, Entry Phone, Alarm System. Parking: Garage. Utilities: Electricity. Category: Luxury, Resale.