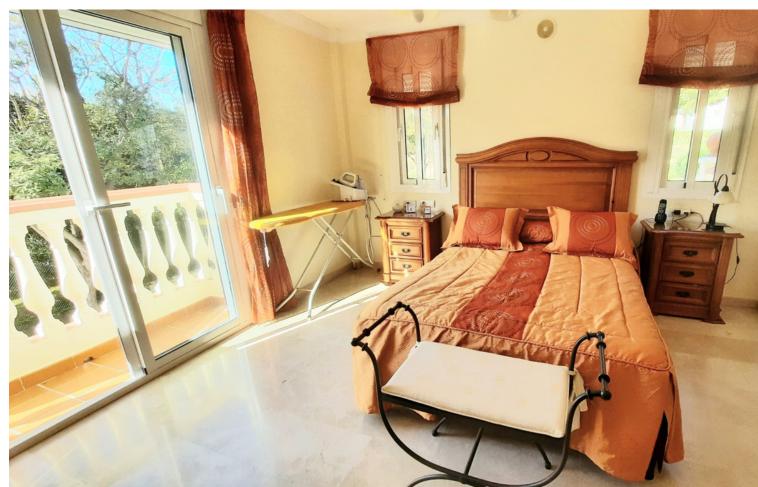

## Sales - House - Los Pacos 570.00€

Los Pacos House

5

5

400 m<sup>2</sup>

Stunning semidetached villa in the residential area of los Pacos built to high standard in excellent conditions and very well maintained. The property offers security tripled glazed windows, alarm system, video entrance, solar panels, electric shutters Air condition independent on each floor and wooden doors. The property is sets as follows: On the ground floor there is a cloak room, lounge dining with fire place and access to a sunny terrace and a large patio, fully equipped kitchen which could be easily opened to the lounge, laundry room, and one large bedroom with ensuite bathroom. The first floors has 3 double bedrooms, a family bathroom, and the master one with dressing room and ensuite bathroom. The second floor of 65m2 and a shower room and a west sunny terrace could be the master bedroom, the fifth bedroom, a game room or a second lounge depending on the needs of the family. The lower floor is a large garage for 4 or five cars, with office, bathroom, storage and kitchenette, and could be converted into an independent apartment if needed. It is a rare opportunity to acquire a so big large house ideal for a family and walking distance to amenities. Semi-Detached House, Los Pacos, Costa del Sol. 5 Bedrooms, 5 Bathrooms, Built 400 m², Terrace 55 m². Setting: Town, Close To Shops, Close To Sea, Close To Schools. Orientation: West. Condition: Excellent. Climate Control: Air Conditioning, Fireplace. Views: Garden. Features: Fitted Wardrobes, Near Transport, Private Terrace, ADSL / WIFI, Storage Room, Utility Room, Ensuite Bathroom, Marble Flooring, Barbeque, Double Glazing, Basement, Fiber Optic. Furniture: Part Furnished. Kitchen: Fully Fitted. Garden: Private. Security: Electric Blinds, Entry Phone, Alarm System. Parking: Garage. Utilities: Electricity. Category: Luxury, Resale.