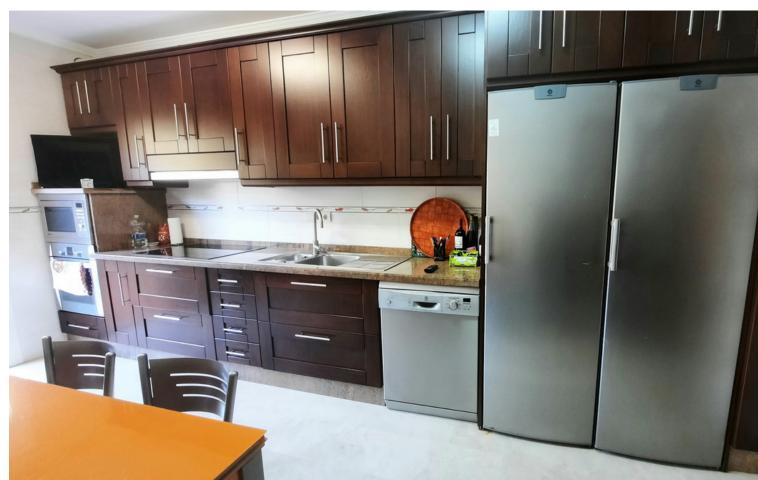

## Sales - House - Los Pacos 570.00€

Los Pacos House

5

5

400 m<sup>2</sup>

Stunning semidetached villa in the residential area of los Pacos built to high standard in excellent conditions and very well maintained. The property offers security tripled glazed windows, alarm system, video entrance, solar panels, electric shutters Air condition independent on each floor and wooden doors. The property is sets as follows: On the ground floor there is a cloak room, lounge dining with fire place and access to a sunny terrace and a large patio, fully equipped kitchen which could be easily opened to the lounge, laundry room, and one large bedroom with ensuite bathroom. The first floors has 3 double bedrooms, a family bathroom, and the master one with dressing room and ensuite bathroom. The second floor of 65m2 and a shower room and a west sunny terrace could be the master bedroom, the fifth bedroom, a game room or a second lounge depending on the needs of the family. The lower floor is a large garage for 4 or five cars, with office, bathroom, storage and kitchenette, and could be converted into an independent apartment if needed. It is a rare opportunity to acquire a so big large house ideal for a family and walking distance to amenities. Semi-Detached House, Los Pacos, Costa del Sol. 5 Bedrooms, 5 Bathrooms, Built 400 m², Terrace 55 m². Setting: Town, Close To Shops, Close To Sea, Close To Schools. Orientation: West. Condition: Excellent. Climate Control: Air Conditioning, Fireplace. Views: Garden. Features: Fitted Wardrobes, Near Transport, Private Terrace, ADSL / WIFI, Storage Room, Utility Room, Ensuite Bathroom, Marble Flooring, Barbeque, Double Glazing, Basement, Fiber Optic. Furniture: Part Furnished. Kitchen: Fully Fitted. Garden: Private. Security: Electric Blinds, Entry Phone, Alarm System. Parking: Garage. Utilities: Electricity. Category: Luxury, Resale.