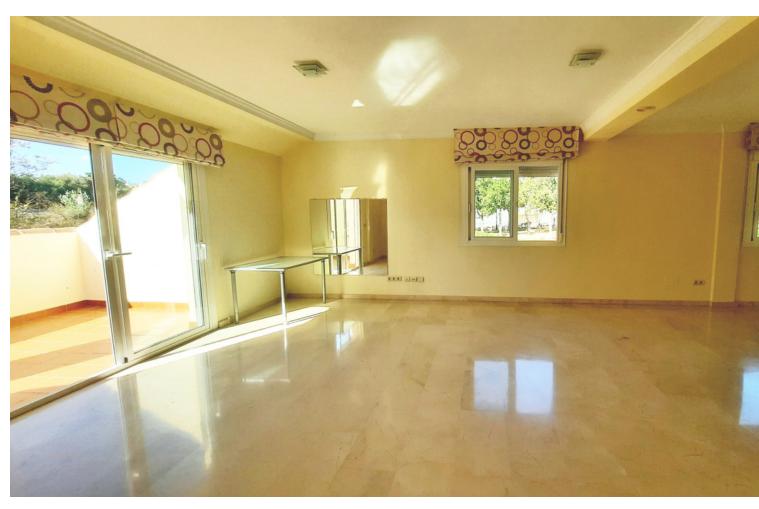

## Sales - House - Los Pacos 570.00€

Los Pacos House

5

5

400 m<sup>2</sup>

Stunning semidetached villa in the residential area of los Pacos built to high standard in excellent conditions and very well maintained. The property offers security tripled glazed windows, alarm system, video entrance, solar panels, electric shutters Air condition independent on each floor and wooden doors. The property is sets as follows: On the ground floor there is a cloak room, lounge dining with fire place and access to a sunny terrace and a large patio, fully equipped kitchen which could be easily opened to the lounge, laundry room, and one large bedroom with ensuite bathroom. The first floors has 3 double bedrooms, a family bathroom, and the master one with dressing room and ensuite bathroom. The second floor of 65m2 and a shower room and a west sunny terrace could be the master bedroom, the fifth bedroom, a game room or a second lounge depending on the needs of the family. The lower floor is a large garage for 4 or five cars, with office, bathroom, storage and kitchenette, and could be converted into an independent apartment if needed. It is a rare opportunity to acquire a so big large house ideal for a family and walking distance to amenities. Semi-Detached House, Los Pacos, Costa del Sol. 5 Bedrooms, 5 Bathrooms, Built 400 m², Terrace 55 m². Setting: Town, Close To Shops, Close To Sea, Close To Schools. Orientation: West. Condition: Excellent. Climate Control: Air Conditioning, Fireplace. Views: Garden. Features: Fitted Wardrobes, Near Transport, Private Terrace, ADSL / WIFI, Storage Room, Utility Room, Ensuite Bathroom, Marble Flooring, Barbeque, Double Glazing, Basement, Fiber Optic. Furniture: Part Furnished. Kitchen: Fully Fitted. Garden: Private. Security: Electric Blinds, Entry Phone, Alarm System. Parking: Garage. Utilities: Electricity. Category: Luxury, Resale.