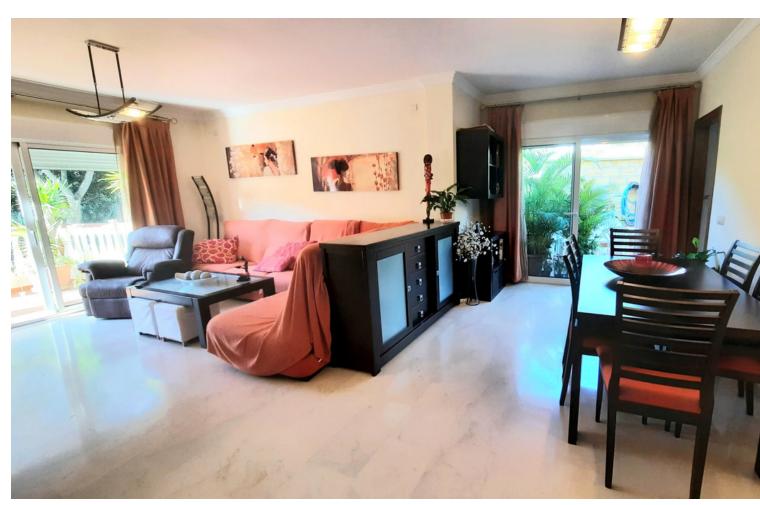

## Sales - House - Los Pacos 570.00€

Los Pacos House

5

5

400 m<sup>2</sup>

Stunning semidetached villa in the residential area of los Pacos built to high standard in excellent conditions and very well maintained. The property offers security tripled glazed windows, alarm system, video entrance, solar panels, electric shutters Air condition independent on each floor and wooden doors. The property is sets as follows: On the ground floor there is a cloak room, lounge dining with fire place and access to a sunny terrace and a large patio, fully equipped kitchen which could be easily opened to the lounge, laundry room, and one large bedroom with ensuite bathroom. The first floors has 3 double bedrooms, a family bathroom, and the master one with dressing room and ensuite bathroom. The second floor of 65m2 and a shower room and a west sunny terrace could be the master bedroom, the fifth bedroom, a game room or a second lounge depending on the needs of the family. The lower floor is a large garage for 4 or five cars, with office, bathroom, storage and kitchenette, and could be converted into an independent apartment if needed. It is a rare opportunity to acquire a so big large house ideal for a family and walking distance to amenities. Semi-Detached House, Los Pacos, Costa del Sol. 5 Bedrooms, 5 Bathrooms, Built 400 m², Terrace 55 m². Setting: Town, Close To Shops, Close To Sea, Close To Schools. Orientation: West. Condition: Excellent. Climate Control: Air Conditioning, Fireplace. Views: Garden. Features: Fitted Wardrobes, Near Transport, Private Terrace, ADSL / WIFI, Storage Room, Utility Room, Ensuite Bathroom, Marble Flooring, Barbeque, Double Glazing, Basement, Fiber Optic. Furniture: Part Furnished. Kitchen: Fully Fitted. Garden: Private. Security: Electric Blinds, Entry Phone, Alarm System. Parking: Garage. Utilities: Electricity. Category: Luxury, Resale.