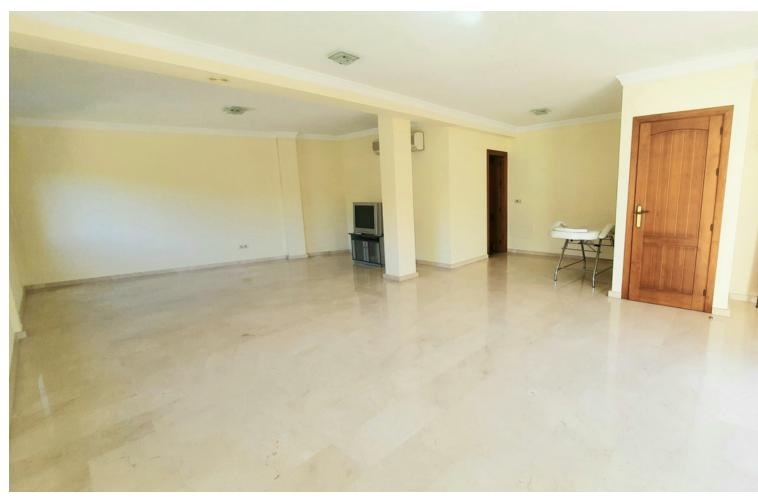

## Sales - House - Los Pacos 570.00€

Los Pacos House

5

5

400 m<sup>2</sup>

Stunning semidetached villa in the residential area of los Pacos built to high standard in excellent conditions and very well maintained. The property offers security tripled glazed windows, alarm system, video entrance, solar panels, electric shutters Air condition independent on each floor and wooden doors. The property is sets as follows: On the ground floor there is a cloak room, lounge dining with fire place and access to a sunny terrace and a large patio, fully equipped kitchen which could be easily opened to the lounge, laundry room, and one large bedroom with ensuite bathroom. The first floors has 3 double bedrooms, a family bathroom, and the master one with dressing room and ensuite bathroom. The second floor of 65m2 and a shower room and a west sunny terrace could be the master bedroom, the fifth bedroom, a game room or a second lounge depending on the needs of the family. The lower floor is a large garage for 4 or five cars, with office, bathroom, storage and kitchenette, and could be converted into an independent apartment if needed. It is a rare opportunity to acquire a so big large house ideal for a family and walking distance to amenities. Semi-Detached House, Los Pacos, Costa del Sol. 5 Bedrooms, 5 Bathrooms, Built 400 m², Terrace 55 m². Setting: Town, Close To Shops, Close To Sea, Close To Schools. Orientation: West. Condition: Excellent. Climate Control: Air Conditioning, Fireplace. Views: Garden. Features: Fitted Wardrobes, Near Transport, Private Terrace, ADSL / WIFI, Storage Room, Utility Room, Ensuite Bathroom, Marble Flooring, Barbeque, Double Glazing, Basement, Fiber Optic. Furniture: Part Furnished. Kitchen: Fully Fitted. Garden: Private. Security: Electric Blinds, Entry Phone, Alarm System. Parking: Garage. Utilities: Electricity. Category: Luxury, Resale.