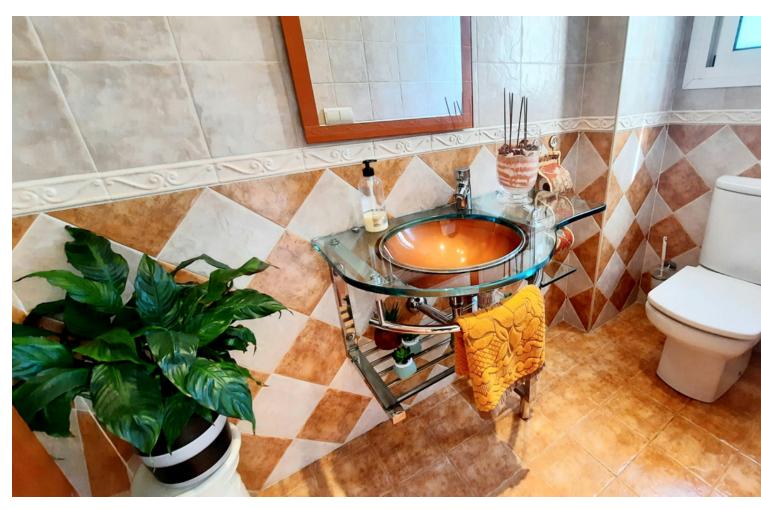

## Sales - House - Los Pacos 570.00€

Los Pacos House

5

5

400 m<sup>2</sup>

Stunning semidetached villa in the residential area of los Pacos built to high standard in excellent conditions and very well maintained. The property offers security tripled glazed windows, alarm system, video entrance, solar panels, electric shutters Air condition independent on each floor and wooden doors. The property is sets as follows: On the ground floor there is a cloak room, lounge dining with fire place and access to a sunny terrace and a large patio, fully equipped kitchen which could be easily opened to the lounge, laundry room, and one large bedroom with ensuite bathroom. The first floors has 3 double bedrooms, a family bathroom, and the master one with dressing room and ensuite bathroom. The second floor of 65m2 and a shower room and a west sunny terrace could be the master bedroom, the fifth bedroom, a game room or a second lounge depending on the needs of the family. The lower floor is a large garage for 4 or five cars, with office, bathroom, storage and kitchenette, and could be converted into an independent apartment if needed. It is a rare opportunity to acquire a so big large house ideal for a family and walking distance to amenities. Semi-Detached House, Los Pacos, Costa del Sol. 5 Bedrooms, 5 Bathrooms, Built 400 m², Terrace 55 m². Setting: Town, Close To Shops, Close To Sea, Close To Schools. Orientation: West. Condition: Excellent. Climate Control: Air Conditioning, Fireplace. Views: Garden. Features: Fitted Wardrobes, Near Transport, Private Terrace, ADSL / WIFI, Storage Room, Utility Room, Ensuite Bathroom, Marble Flooring, Barbeque, Double Glazing, Basement, Fiber Optic. Furniture: Part Furnished. Kitchen: Fully Fitted. Garden: Private. Security: Electric Blinds, Entry Phone, Alarm System. Parking: Garage. Utilities: Electricity. Category: Luxury, Resale.