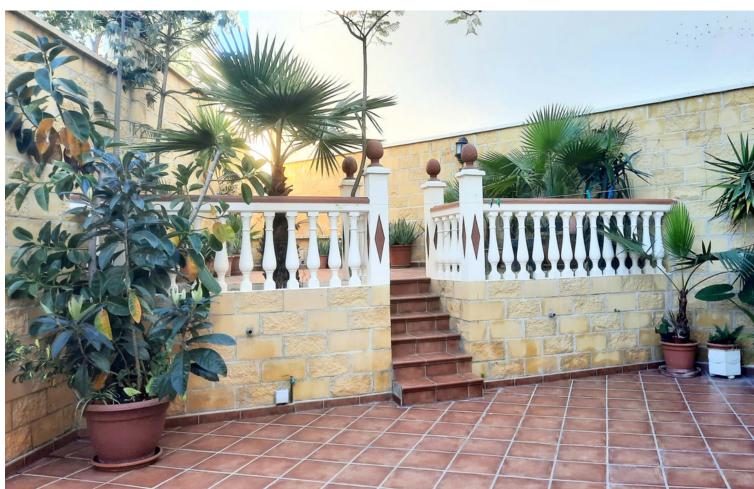

## Sales - House - Los Pacos 570.00€

Los Pacos House

5

5

400 m<sup>2</sup>

Stunning semidetached villa in the residential area of los Pacos built to high standard in excellent conditions and very well maintained. The property offers security tripled glazed windows, alarm system, video entrance, solar panels, electric shutters Air condition independent on each floor and wooden doors. The property is sets as follows: On the ground floor there is a cloak room, lounge dining with fire place and access to a sunny terrace and a large patio, fully equipped kitchen which could be easily opened to the lounge, laundry room, and one large bedroom with ensuite bathroom. The first floors has 3 double bedrooms, a family bathroom, and the master one with dressing room and ensuite bathroom. The second floor of 65m2 and a shower room and a west sunny terrace could be the master bedroom, the fifth bedroom, a game room or a second lounge depending on the needs of the family. The lower floor is a large garage for 4 or five cars, with office, bathroom, storage and kitchenette, and could be converted into an independent apartment if needed. It is a rare opportunity to acquire a so big large house ideal for a family and walking distance to amenities. Semi-Detached House, Los Pacos, Costa del Sol. 5 Bedrooms, 5 Bathrooms, Built 400 m², Terrace 55 m². Setting: Town, Close To Shops, Close To Sea, Close To Schools. Orientation: West. Condition: Excellent. Climate Control: Air Conditioning, Fireplace. Views: Garden. Features: Fitted Wardrobes, Near Transport, Private Terrace, ADSL / WIFI, Storage Room, Utility Room, Ensuite Bathroom, Marble Flooring, Barbeque, Double Glazing, Basement, Fiber Optic. Furniture: Part Furnished. Kitchen: Fully Fitted. Garden: Private. Security: Electric Blinds, Entry Phone, Alarm System. Parking: Garage. Utilities: Electricity. Category: Luxury, Resale.