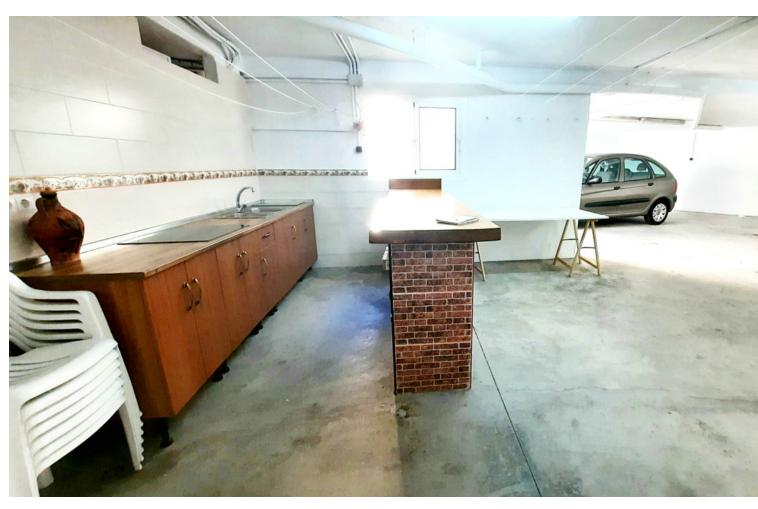

## Sales - House - Los Pacos 570.00€

Los Pacos House

5

5

400 m<sup>2</sup>

Stunning semidetached villa in the residential area of los Pacos built to high standard in excellent conditions and very well maintained. The property offers security tripled glazed windows, alarm system, video entrance, solar panels, electric shutters Air condition independent on each floor and wooden doors. The property is sets as follows: On the ground floor there is a cloak room, lounge dining with fire place and access to a sunny terrace and a large patio, fully equipped kitchen which could be easily opened to the lounge, laundry room, and one large bedroom with ensuite bathroom. The first floors has 3 double bedrooms, a family bathroom, and the master one with dressing room and ensuite bathroom. The second floor of 65m2 and a shower room and a west sunny terrace could be the master bedroom, the fifth bedroom, a game room or a second lounge depending on the needs of the family. The lower floor is a large garage for 4 or five cars, with office, bathroom, storage and kitchenette, and could be converted into an independent apartment if needed. It is a rare opportunity to acquire a so big large house ideal for a family and walking distance to amenities. Semi-Detached House, Los Pacos, Costa del Sol. 5 Bedrooms, 5 Bathrooms, Built 400 m², Terrace 55 m². Setting: Town, Close To Shops, Close To Sea, Close To Schools. Orientation: West. Condition: Excellent. Climate Control: Air Conditioning, Fireplace. Views: Garden. Features: Fitted Wardrobes, Near Transport, Private Terrace, ADSL / WIFI, Storage Room, Utility Room, Ensuite Bathroom, Marble Flooring, Barbeque, Double Glazing, Basement, Fiber Optic. Furniture: Part Furnished. Kitchen: Fully Fitted. Garden: Private. Security: Electric Blinds, Entry Phone, Alarm System. Parking: Garage. Utilities: Electricity. Category: Luxury, Resale.