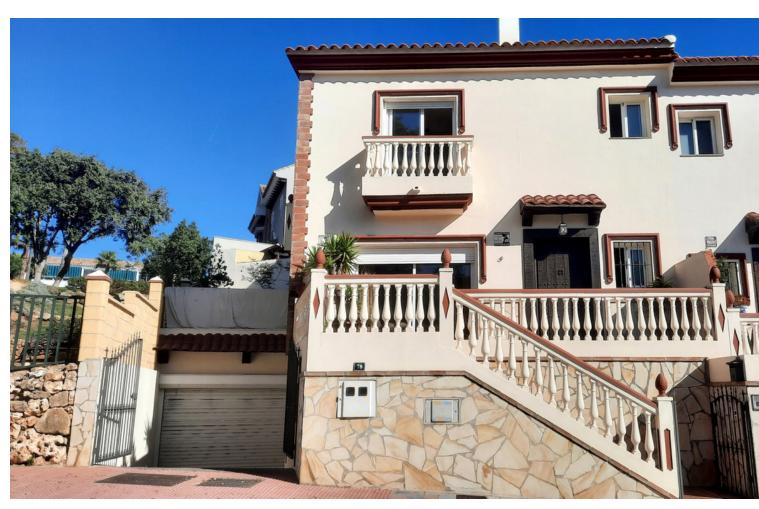

## Sales - House - Los Pacos 570.00€

Los Pacos House

5

5

400 m<sup>2</sup>

Stunning semidetached villa in the residential area of los Pacos built to high standard in excellent conditions and very well maintained. The property offers security tripled glazed windows, alarm system, video entrance, solar panels, electric shutters Air condition independent on each floor and wooden doors. The property is sets as follows: On the ground floor there is a cloak room, lounge dining with fire place and access to a sunny terrace and a large patio, fully equipped kitchen which could be easily opened to the lounge, laundry room, and one large bedroom with ensuite bathroom. The first floors has 3 double bedrooms, a family bathroom, and the master one with dressing room and ensuite bathroom. The second floor of 65m2 and a shower room and a west sunny terrace could be the master bedroom, the fifth bedroom, a game room or a second lounge depending on the needs of the family. The lower floor is a large garage for 4 or five cars, with office, bathroom, storage and kitchenette, and could be converted into an independent apartment if needed. It is a rare opportunity to acquire a so big large house ideal for a family and walking distance to amenities. Semi-Detached House, Los Pacos, Costa del Sol. 5 Bedrooms, 5 Bathrooms, Built 400 m², Terrace 55 m². Setting: Town, Close To Shops, Close To Sea, Close To Schools. Orientation: West. Condition: Excellent. Climate Control: Air Conditioning, Fireplace. Views: Garden. Features: Fitted Wardrobes, Near Transport, Private Terrace, ADSL / WIFI, Storage Room, Utility Room, Ensuite Bathroom, Marble Flooring, Barbeque, Double Glazing, Basement, Fiber Optic. Furniture: Part Furnished. Kitchen: Fully Fitted. Garden: Private. Security: Electric Blinds, Entry Phone, Alarm System. Parking: Garage. Utilities: Electricity. Category: Luxury, Resale.