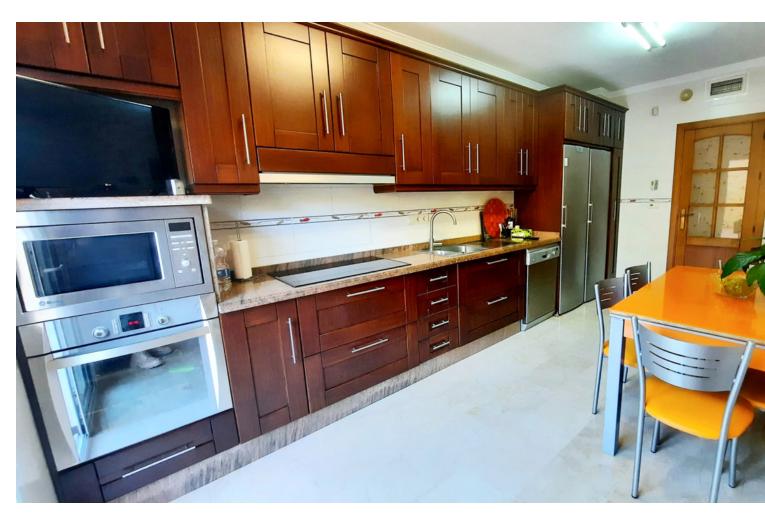

## Sales - House - Los Pacos 570.00€

Los Pacos House

5

5

400 m<sup>2</sup>

Stunning semidetached villa in the residential area of los Pacos built to high standard in excellent conditions and very well maintained. The property offers security tripled glazed windows, alarm system, video entrance, solar panels, electric shutters Air condition independent on each floor and wooden doors. The property is sets as follows: On the ground floor there is a cloak room, lounge dining with fire place and access to a sunny terrace and a large patio, fully equipped kitchen which could be easily opened to the lounge, laundry room, and one large bedroom with ensuite bathroom. The first floors has 3 double bedrooms, a family bathroom, and the master one with dressing room and ensuite bathroom. The second floor of 65m2 and a shower room and a west sunny terrace could be the master bedroom, the fifth bedroom, a game room or a second lounge depending on the needs of the family. The lower floor is a large garage for 4 or five cars, with office, bathroom, storage and kitchenette, and could be converted into an independent apartment if needed. It is a rare opportunity to acquire a so big large house ideal for a family and walking distance to amenities. Semi-Detached House, Los Pacos, Costa del Sol. 5 Bedrooms, 5 Bathrooms, Built 400 m², Terrace 55 m². Setting: Town, Close To Shops, Close To Sea, Close To Schools. Orientation: West. Condition: Excellent. Climate Control: Air Conditioning, Fireplace. Views: Garden. Features: Fitted Wardrobes, Near Transport, Private Terrace, ADSL / WIFI, Storage Room, Utility Room, Ensuite Bathroom, Marble Flooring, Barbeque, Double Glazing, Basement, Fiber Optic. Furniture: Part Furnished. Kitchen: Fully Fitted. Garden: Private. Security: Electric Blinds, Entry Phone, Alarm System. Parking: Garage. Utilities: Electricity. Category: Luxury, Resale.