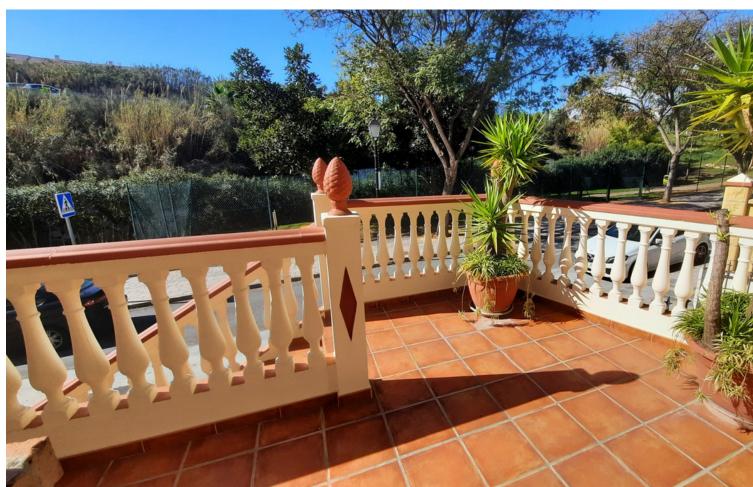

## Sales - House - Los Pacos 570.00€

Los Pacos House

5

5

400 m<sup>2</sup>

Stunning semidetached villa in the residential area of los Pacos built to high standard in excellent conditions and very well maintained. The property offers security tripled glazed windows, alarm system, video entrance, solar panels, electric shutters Air condition independent on each floor and wooden doors. The property is sets as follows: On the ground floor there is a cloak room, lounge dining with fire place and access to a sunny terrace and a large patio, fully equipped kitchen which could be easily opened to the lounge, laundry room, and one large bedroom with ensuite bathroom. The first floors has 3 double bedrooms, a family bathroom, and the master one with dressing room and ensuite bathroom. The second floor of 65m2 and a shower room and a west sunny terrace could be the master bedroom, the fifth bedroom, a game room or a second lounge depending on the needs of the family. The lower floor is a large garage for 4 or five cars, with office, bathroom, storage and kitchenette, and could be converted into an independent apartment if needed. It is a rare opportunity to acquire a so big large house ideal for a family and walking distance to amenities. Semi-Detached House, Los Pacos, Costa del Sol. 5 Bedrooms, 5 Bathrooms, Built 400 m², Terrace 55 m². Setting: Town, Close To Shops, Close To Sea, Close To Schools. Orientation: West. Condition: Excellent. Climate Control: Air Conditioning, Fireplace. Views: Garden. Features: Fitted Wardrobes, Near Transport, Private Terrace, ADSL / WIFI, Storage Room, Utility Room, Ensuite Bathroom, Marble Flooring, Barbeque, Double Glazing, Basement, Fiber Optic. Furniture: Part Furnished. Kitchen: Fully Fitted. Garden: Private. Security: Electric Blinds, Entry Phone, Alarm System. Parking: Garage. Utilities: Electricity. Category: Luxury, Resale.