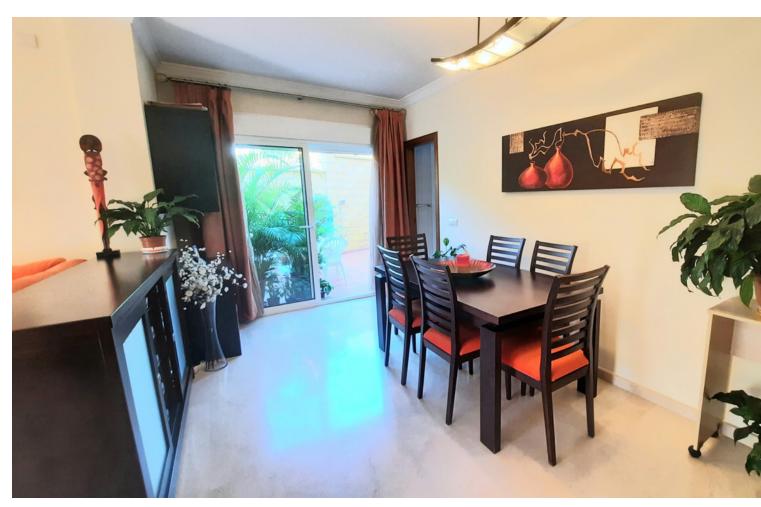

## Sales - House - Los Pacos 570.00€

Los Pacos House

5

5

400 m<sup>2</sup>

Stunning semidetached villa in the residential area of los Pacos built to high standard in excellent conditions and very well maintained. The property offers security tripled glazed windows, alarm system, video entrance, solar panels, electric shutters Air condition independent on each floor and wooden doors. The property is sets as follows: On the ground floor there is a cloak room, lounge dining with fire place and access to a sunny terrace and a large patio, fully equipped kitchen which could be easily opened to the lounge, laundry room, and one large bedroom with ensuite bathroom. The first floors has 3 double bedrooms, a family bathroom, and the master one with dressing room and ensuite bathroom. The second floor of 65m2 and a shower room and a west sunny terrace could be the master bedroom, the fifth bedroom, a game room or a second lounge depending on the needs of the family. The lower floor is a large garage for 4 or five cars, with office, bathroom, storage and kitchenette, and could be converted into an independent apartment if needed. It is a rare opportunity to acquire a so big large house ideal for a family and walking distance to amenities. Semi-Detached House, Los Pacos, Costa del Sol. 5 Bedrooms, 5 Bathrooms, Built 400 m², Terrace 55 m². Setting: Town, Close To Shops, Close To Sea, Close To Schools. Orientation: West. Condition: Excellent. Climate Control: Air Conditioning, Fireplace. Views: Garden. Features: Fitted Wardrobes, Near Transport, Private Terrace, ADSL / WIFI, Storage Room, Utility Room, Ensuite Bathroom, Marble Flooring, Barbeque, Double Glazing, Basement, Fiber Optic. Furniture: Part Furnished. Kitchen: Fully Fitted. Garden: Private. Security: Electric Blinds, Entry Phone, Alarm System. Parking: Garage. Utilities: Electricity. Category: Luxury, Resale.