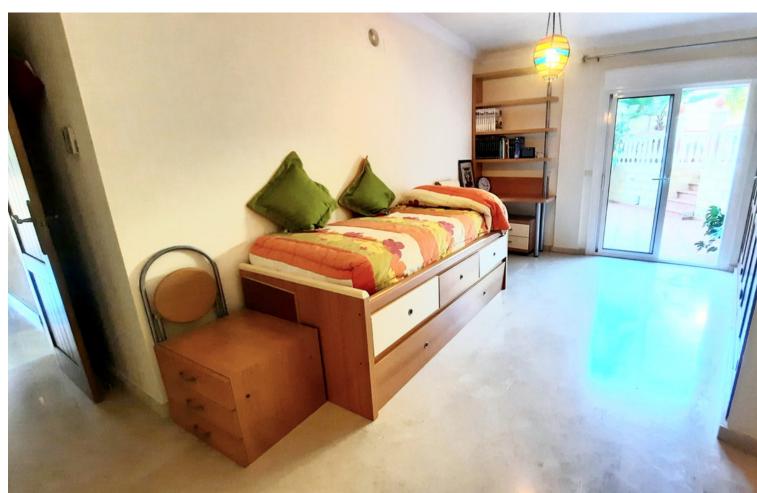

## Sales - House - Los Pacos 570.00€

Los Pacos House

5

5

400 m<sup>2</sup>

Stunning semidetached villa in the residential area of los Pacos built to high standard in excellent conditions and very well maintained. The property offers security tripled glazed windows, alarm system, video entrance, solar panels, electric shutters Air condition independent on each floor and wooden doors. The property is sets as follows: On the ground floor there is a cloak room, lounge dining with fire place and access to a sunny terrace and a large patio, fully equipped kitchen which could be easily opened to the lounge, laundry room, and one large bedroom with ensuite bathroom. The first floors has 3 double bedrooms, a family bathroom, and the master one with dressing room and ensuite bathroom. The second floor of 65m2 and a shower room and a west sunny terrace could be the master bedroom, the fifth bedroom, a game room or a second lounge depending on the needs of the family. The lower floor is a large garage for 4 or five cars, with office, bathroom, storage and kitchenette, and could be converted into an independent apartment if needed. It is a rare opportunity to acquire a so big large house ideal for a family and walking distance to amenities. Semi-Detached House, Los Pacos, Costa del Sol. 5 Bedrooms, 5 Bathrooms, Built 400 m², Terrace 55 m². Setting: Town, Close To Shops, Close To Sea, Close To Schools. Orientation: West. Condition: Excellent. Climate Control: Air Conditioning, Fireplace. Views: Garden. Features: Fitted Wardrobes, Near Transport, Private Terrace, ADSL / WIFI, Storage Room, Utility Room, Ensuite Bathroom, Marble Flooring, Barbeque, Double Glazing, Basement, Fiber Optic. Furniture: Part Furnished. Kitchen: Fully Fitted. Garden: Private. Security: Electric Blinds, Entry Phone, Alarm System. Parking: Garage. Utilities: Electricity. Category: Luxury, Resale.