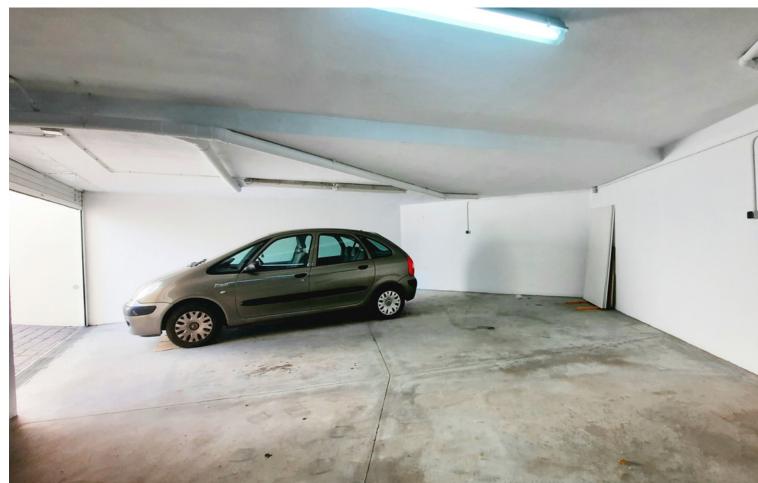

## Sales - House - Los Pacos 570.00€

Los Pacos House

5

5

400 m<sup>2</sup>

Stunning semidetached villa in the residential area of los Pacos built to high standard in excellent conditions and very well maintained. The property offers security tripled glazed windows, alarm system, video entrance, solar panels, electric shutters Air condition independent on each floor and wooden doors. The property is sets as follows: On the ground floor there is a cloak room, lounge dining with fire place and access to a sunny terrace and a large patio, fully equipped kitchen which could be easily opened to the lounge, laundry room, and one large bedroom with ensuite bathroom. The first floors has 3 double bedrooms, a family bathroom, and the master one with dressing room and ensuite bathroom. The second floor of 65m2 and a shower room and a west sunny terrace could be the master bedroom, the fifth bedroom, a game room or a second lounge depending on the needs of the family. The lower floor is a large garage for 4 or five cars, with office, bathroom, storage and kitchenette, and could be converted into an independent apartment if needed. It is a rare opportunity to acquire a so big large house ideal for a family and walking distance to amenities. Semi-Detached House, Los Pacos, Costa del Sol. 5 Bedrooms, 5 Bathrooms, Built 400 m², Terrace 55 m². Setting: Town, Close To Shops, Close To Sea, Close To Schools. Orientation: West. Condition: Excellent. Climate Control: Air Conditioning, Fireplace. Views: Garden. Features: Fitted Wardrobes, Near Transport, Private Terrace, ADSL / WIFI, Storage Room, Utility Room, Ensuite Bathroom, Marble Flooring, Barbeque, Double Glazing, Basement, Fiber Optic. Furniture: Part Furnished. Kitchen: Fully Fitted. Garden: Private. Security: Electric Blinds, Entry Phone, Alarm System. Parking: Garage. Utilities: Electricity. Category: Luxury, Resale.