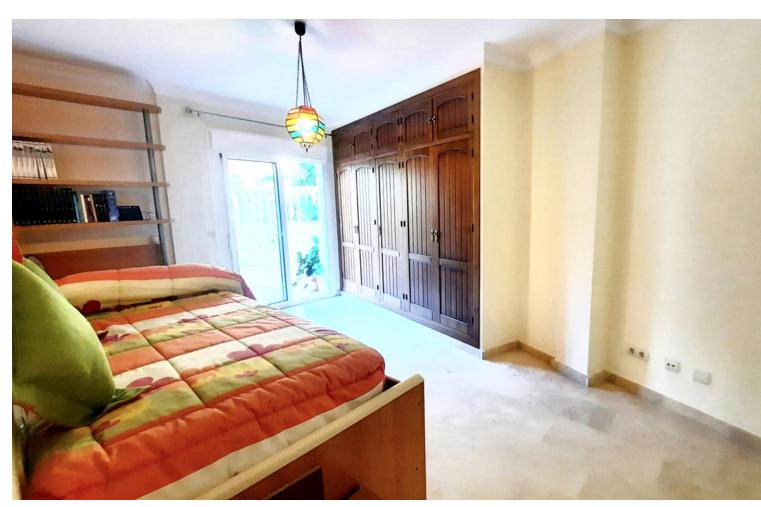

## Sales - House - Los Pacos 570.00€

Los Pacos House

5

5

400 m<sup>2</sup>

Stunning semidetached villa in the residential area of los Pacos built to high standard in excellent conditions and very well maintained. The property offers security tripled glazed windows, alarm system, video entrance, solar panels, electric shutters Air condition independent on each floor and wooden doors. The property is sets as follows: On the ground floor there is a cloak room, lounge dining with fire place and access to a sunny terrace and a large patio, fully equipped kitchen which could be easily opened to the lounge, laundry room, and one large bedroom with ensuite bathroom. The first floors has 3 double bedrooms, a family bathroom, and the master one with dressing room and ensuite bathroom. The second floor of 65m2 and a shower room and a west sunny terrace could be the master bedroom, the fifth bedroom, a game room or a second lounge depending on the needs of the family. The lower floor is a large garage for 4 or five cars, with office, bathroom, storage and kitchenette, and could be converted into an independent apartment if needed. It is a rare opportunity to acquire a so big large house ideal for a family and walking distance to amenities. Semi-Detached House, Los Pacos, Costa del Sol. 5 Bedrooms, 5 Bathrooms, Built 400 m², Terrace 55 m². Setting: Town, Close To Shops, Close To Sea, Close To Schools. Orientation: West. Condition: Excellent. Climate Control: Air Conditioning, Fireplace. Views: Garden. Features: Fitted Wardrobes, Near Transport, Private Terrace, ADSL / WIFI, Storage Room, Utility Room, Ensuite Bathroom, Marble Flooring, Barbeque, Double Glazing, Basement, Fiber Optic. Furniture: Part Furnished. Kitchen: Fully Fitted. Garden: Private. Security: Electric Blinds, Entry Phone, Alarm System. Parking: Garage. Utilities: Electricity. Category: Luxury, Resale.