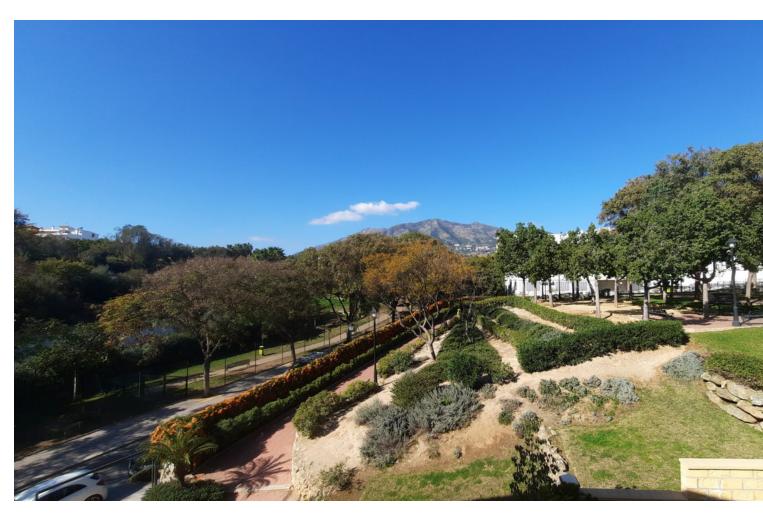

## Sales - House - Los Pacos 570.00€

Los Pacos House

5

5

400 m<sup>2</sup>

Stunning semidetached villa in the residential area of los Pacos built to high standard in excellent conditions and very well maintained. The property offers security tripled glazed windows, alarm system, video entrance, solar panels, electric shutters Air condition independent on each floor and wooden doors. The property is sets as follows: On the ground floor there is a cloak room, lounge dining with fire place and access to a sunny terrace and a large patio, fully equipped kitchen which could be easily opened to the lounge, laundry room, and one large bedroom with ensuite bathroom. The first floors has 3 double bedrooms, a family bathroom, and the master one with dressing room and ensuite bathroom. The second floor of 65m2 and a shower room and a west sunny terrace could be the master bedroom, the fifth bedroom, a game room or a second lounge depending on the needs of the family. The lower floor is a large garage for 4 or five cars, with office, bathroom, storage and kitchenette, and could be converted into an independent apartment if needed. It is a rare opportunity to acquire a so big large house ideal for a family and walking distance to amenities. Semi-Detached House, Los Pacos, Costa del Sol. 5 Bedrooms, 5 Bathrooms, Built 400 m², Terrace 55 m². Setting: Town, Close To Shops, Close To Sea, Close To Schools. Orientation: West. Condition: Excellent. Climate Control: Air Conditioning, Fireplace. Views: Garden. Features: Fitted Wardrobes, Near Transport, Private Terrace, ADSL / WIFI, Storage Room, Utility Room, Ensuite Bathroom, Marble Flooring, Barbeque, Double Glazing, Basement, Fiber Optic. Furniture: Part Furnished. Kitchen: Fully Fitted. Garden: Private. Security: Electric Blinds, Entry Phone, Alarm System. Parking: Garage. Utilities: Electricity. Category: Luxury, Resale.