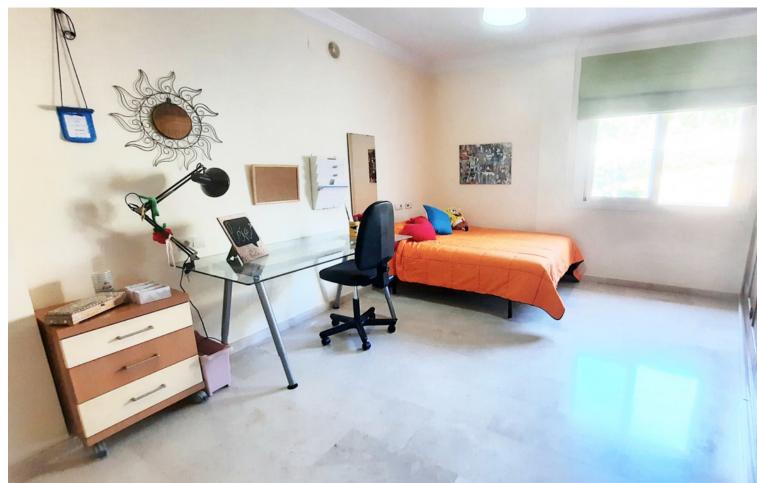

## Sales - House - Los Pacos 570.00€

Los Pacos House

5

5

400 m<sup>2</sup>

Stunning semidetached villa in the residential area of los Pacos built to high standard in excellent conditions and very well maintained. The property offers security tripled glazed windows, alarm system, video entrance, solar panels, electric shutters Air condition independent on each floor and wooden doors. The property is sets as follows: On the ground floor there is a cloak room, lounge dining with fire place and access to a sunny terrace and a large patio, fully equipped kitchen which could be easily opened to the lounge, laundry room, and one large bedroom with ensuite bathroom. The first floors has 3 double bedrooms, a family bathroom, and the master one with dressing room and ensuite bathroom. The second floor of 65m2 and a shower room and a west sunny terrace could be the master bedroom, the fifth bedroom, a game room or a second lounge depending on the needs of the family. The lower floor is a large garage for 4 or five cars, with office, bathroom, storage and kitchenette, and could be converted into an independent apartment if needed. It is a rare opportunity to acquire a so big large house ideal for a family and walking distance to amenities. Semi-Detached House, Los Pacos, Costa del Sol. 5 Bedrooms, 5 Bathrooms, Built 400 m², Terrace 55 m². Setting: Town, Close To Shops, Close To Sea, Close To Schools. Orientation: West. Condition: Excellent. Climate Control: Air Conditioning, Fireplace. Views: Garden. Features: Fitted Wardrobes, Near Transport, Private Terrace, ADSL / WIFI, Storage Room, Utility Room, Ensuite Bathroom, Marble Flooring, Barbeque, Double Glazing, Basement, Fiber Optic. Furniture: Part Furnished. Kitchen: Fully Fitted. Garden: Private. Security: Electric Blinds, Entry Phone, Alarm System. Parking: Garage. Utilities: Electricity. Category: Luxury, Resale.