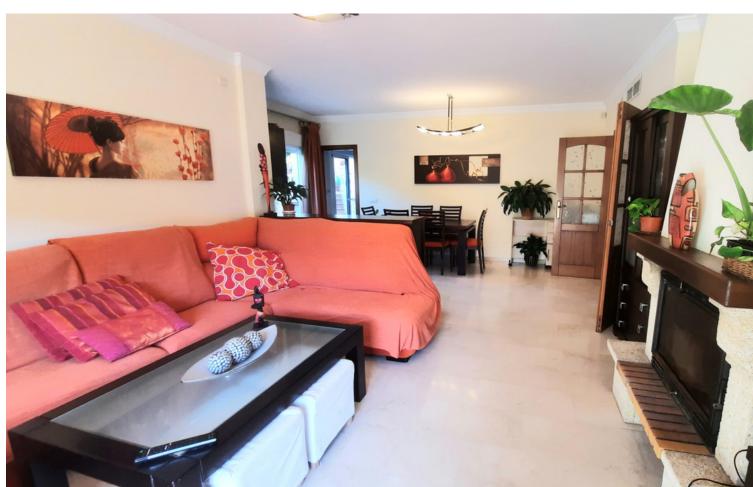

## Sales - House - Los Pacos 570.00€

Los Pacos House

5

5

400 m<sup>2</sup>

Stunning semidetached villa in the residential area of los Pacos built to high standard in excellent conditions and very well maintained. The property offers security tripled glazed windows, alarm system, video entrance, solar panels, electric shutters Air condition independent on each floor and wooden doors. The property is sets as follows: On the ground floor there is a cloak room, lounge dining with fire place and access to a sunny terrace and a large patio, fully equipped kitchen which could be easily opened to the lounge, laundry room, and one large bedroom with ensuite bathroom. The first floors has 3 double bedrooms, a family bathroom, and the master one with dressing room and ensuite bathroom. The second floor of 65m2 and a shower room and a west sunny terrace could be the master bedroom, the fifth bedroom, a game room or a second lounge depending on the needs of the family. The lower floor is a large garage for 4 or five cars, with office, bathroom, storage and kitchenette, and could be converted into an independent apartment if needed. It is a rare opportunity to acquire a so big large house ideal for a family and walking distance to amenities. Semi-Detached House, Los Pacos, Costa del Sol. 5 Bedrooms, 5 Bathrooms, Built 400 m², Terrace 55 m². Setting: Town, Close To Shops, Close To Sea, Close To Schools. Orientation: West. Condition: Excellent. Climate Control: Air Conditioning, Fireplace. Views: Garden. Features: Fitted Wardrobes, Near Transport, Private Terrace, ADSL / WIFI, Storage Room, Utility Room, Ensuite Bathroom, Marble Flooring, Barbeque, Double Glazing, Basement, Fiber Optic. Furniture: Part Furnished. Kitchen: Fully Fitted. Garden: Private. Security: Electric Blinds, Entry Phone, Alarm System. Parking: Garage. Utilities: Electricity. Category: Luxury, Resale.