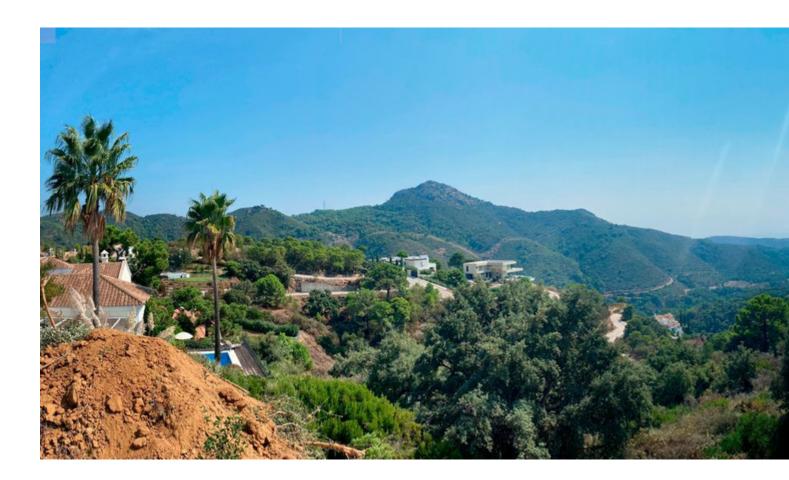

## Benahavís

Plot

Plot+Project+License Residential Plot, Benahavís, Costa del Sol. Garden/Plot 3473 m<sup>2</sup>. Setting : Close To Golf, Urbanisation. Orientation : South. Condition : Excellent. Views : Sea, Mountain, Panoramic. Features : Access for people with reduced mobility. Security : Gated Complex, 24 Hour Security. Utilities : Electricity, Drinkable Water, Telephone, Gas. Category : Luxury, Off Plan, With Planning Permission, Contemporary.