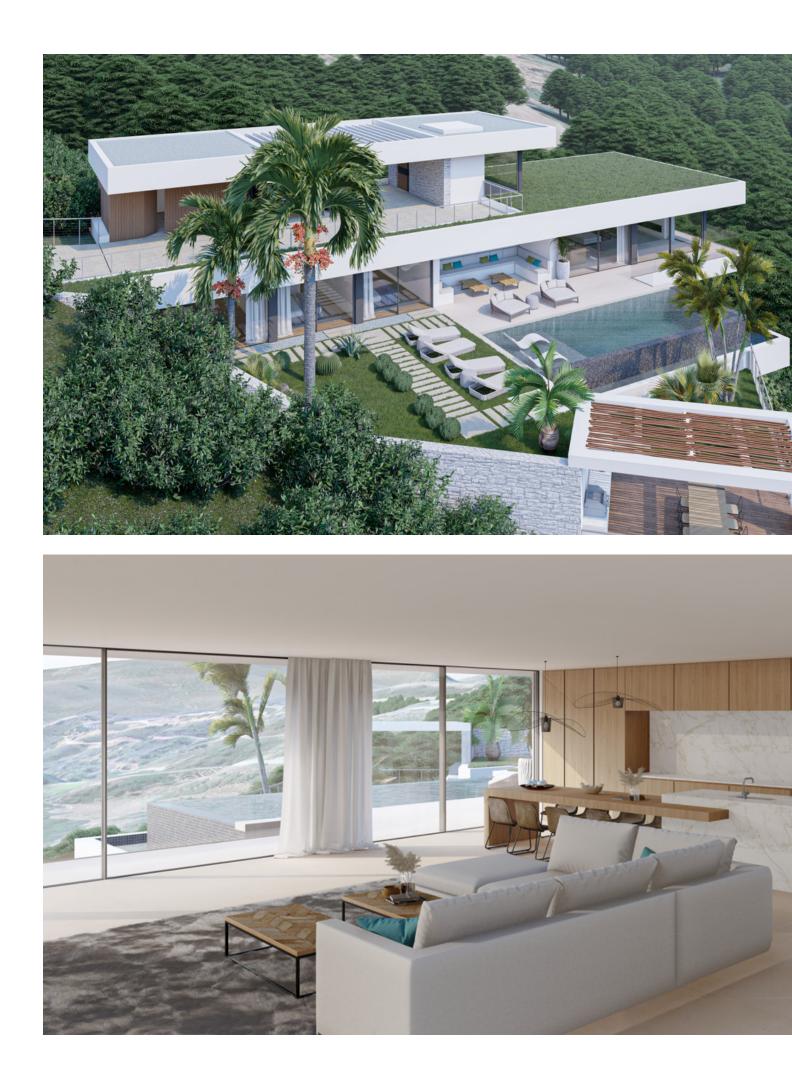

## Benahavís

Plot

Plot+Project+License Residential Plot, Benahavís, Costa del Sol. Garden/Plot 3473 m<sup>2</sup>. Setting : Close To Golf, Urbanisation. Orientation : South. Condition : Excellent. Views : Sea, Mountain, Panoramic. Features : Access for people with reduced mobility. Security : Gated Complex, 24 Hour Security. Utilities : Electricity, Drinkable Water, Telephone, Gas. Category : Luxury, Off Plan, With Planning Permission, Contemporary.

Setting Close To Golf Urbanisation

Features Access for people with reduced mobility Orientation South

Security Gated Complex 24 Hour Security Condition Excellent

Utilities Electricity Drinkable Water Telephone Gas Views Sea Mountain Panoramic

Category

Luxury Off Plan With Planning Permission Contemporary