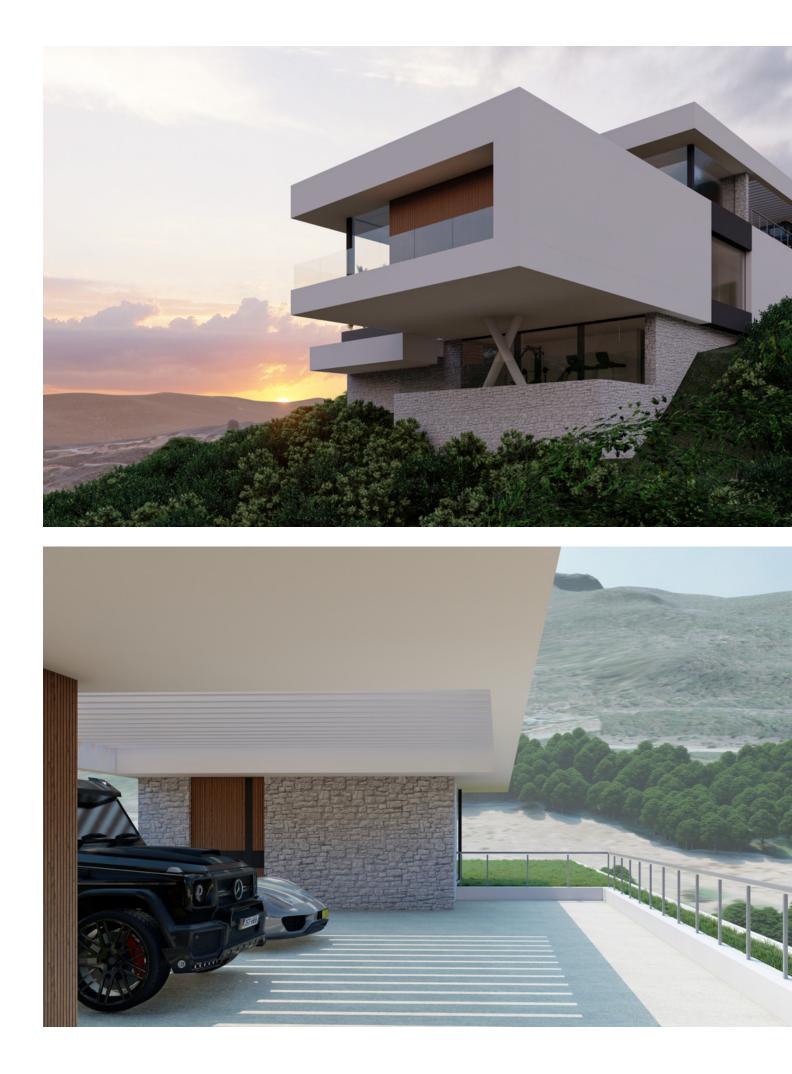

## Benahavís

Plot

Plot+Project+License Residential Plot, Benahavís, Costa del Sol. Garden/Plot 3473 m<sup>2</sup>. Setting : Close To Golf, Urbanisation. Orientation : South. Condition : Excellent. Views : Sea, Mountain, Panoramic. Features : Access for people with reduced mobility. Security : Gated Complex, 24 Hour Security. Utilities : Electricity, Drinkable Water, Telephone, Gas. Category : Luxury, Off Plan, With Planning Permission, Contemporary.

Setting Close To Golf Urbanisation

Features Access for people with reduced mobility Orientation South

Security Gated Complex 24 Hour Security Condition Excellent

Utilities Electricity Drinkable Water Telephone Gas Views Sea Mountain Panoramic

Category

Luxury Off Plan With Planning Permission Contemporary