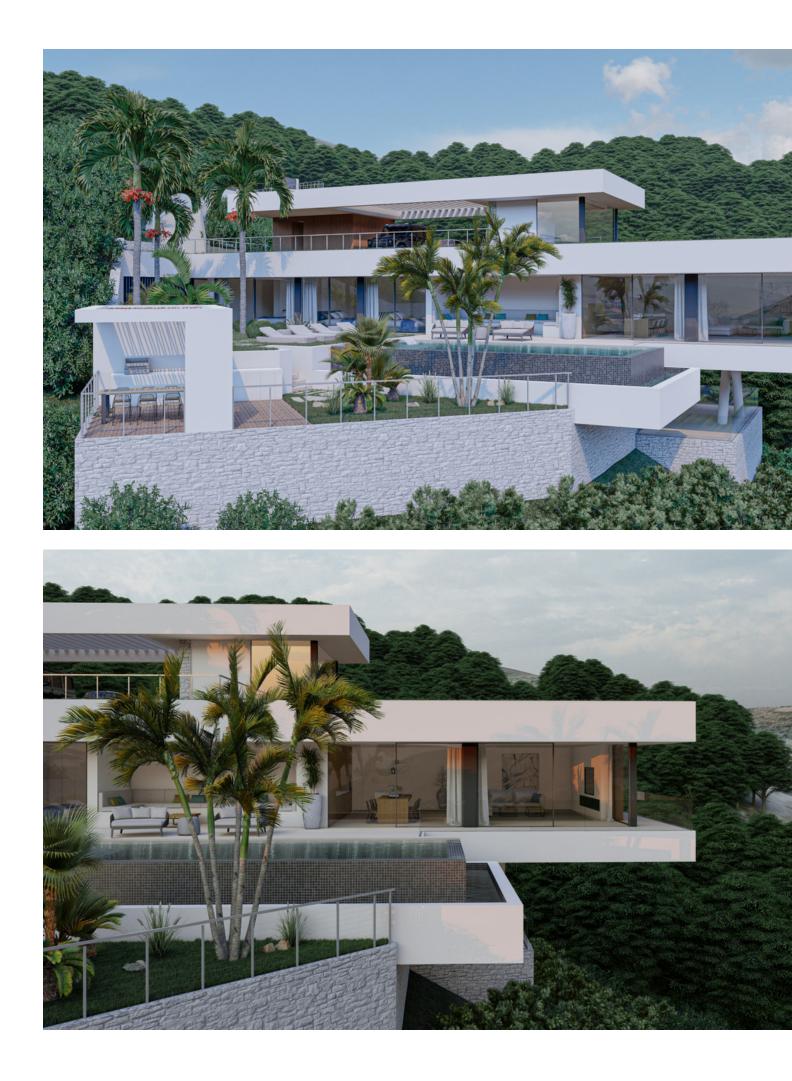

## Benahavís

Plot

Plot+Project+License Residential Plot, Benahavís, Costa del Sol. Garden/Plot 3473 m<sup>2</sup>. Setting : Close To Golf, Urbanisation. Orientation : South. Condition : Excellent. Views : Sea, Mountain, Panoramic. Features : Access for people with reduced mobility. Security : Gated Complex, 24 Hour Security. Utilities : Electricity, Drinkable Water, Telephone, Gas. Category : Luxury, Off Plan, With Planning Permission, Contemporary.