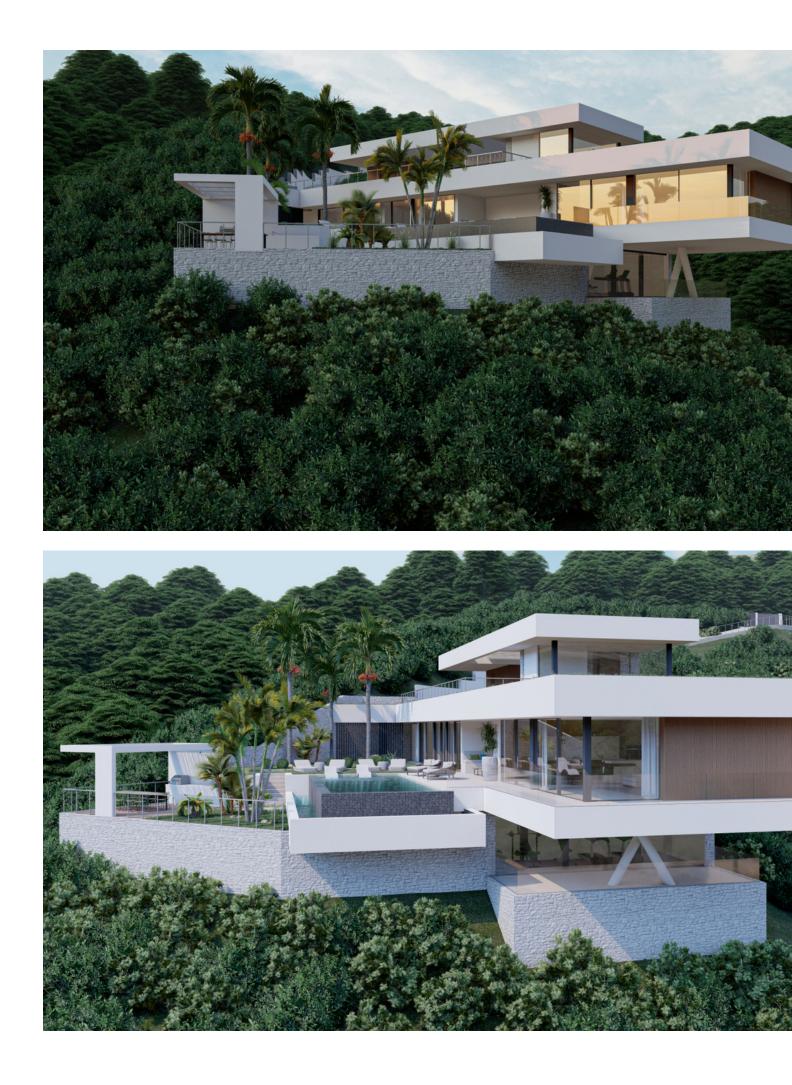

## Benahavís

Plot

Plot+Project+License Residential Plot, Benahavís, Costa del Sol. Garden/Plot 3473 m<sup>2</sup>. Setting : Close To Golf, Urbanisation. Orientation : South. Condition : Excellent. Views : Sea, Mountain, Panoramic. Features : Access for people with reduced mobility. Security : Gated Complex, 24 Hour Security. Utilities : Electricity, Drinkable Water, Telephone, Gas. Category : Luxury, Off Plan, With Planning Permission, Contemporary.