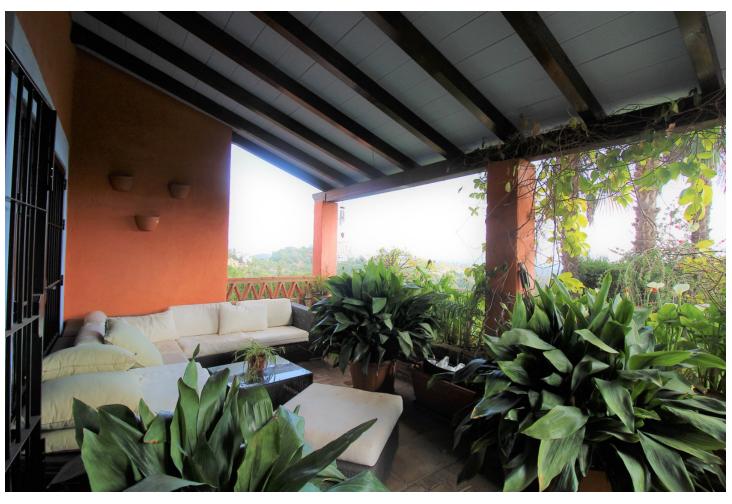

## Sales - House - New Golden Mile 3.000.000€

New Golden Mile House

11

5

600 m2

1000 m2

Fantastic villa in Forest Hills with 600m built on a 1000m plot. This villa is characterized by its incredible panoramic views facing south and its large land full of fruit trees and planted with different plants and vegetables, areas with picnic areas, garden with saltwater pool and a large entrance with space for more than one car. leisure with built-in barbecues and stone ovens. The villa consists of two floors and a basement. On the upper floor we find two bedrooms, one of them with a built-in dressing room and the main room with access to a south-facing terrace. We found a bathroom with Jacuzzi and an extra dressing room. The first floor consists of 2 offices, 2 bedrooms, 3 bathrooms, 1 gym, 1 laundry room, large fully equipped kitchen with dining room and exit to the outside with dining terrace, large living room with access to another covered terrace and the garden. On the underground floor (120m) we find a large yoga and pilates room, reception and consultation or office plus 1 bathroom. (It can be renovated and create a separate apartment as it has a separate entrance) The villa has a privileged location, surrounded by vegetation, nature, waterfalls and a river. Perfect for outdoor sports and 15 minutes from the beach and Estepona. It has two independent entrances/exits and has solar panels.