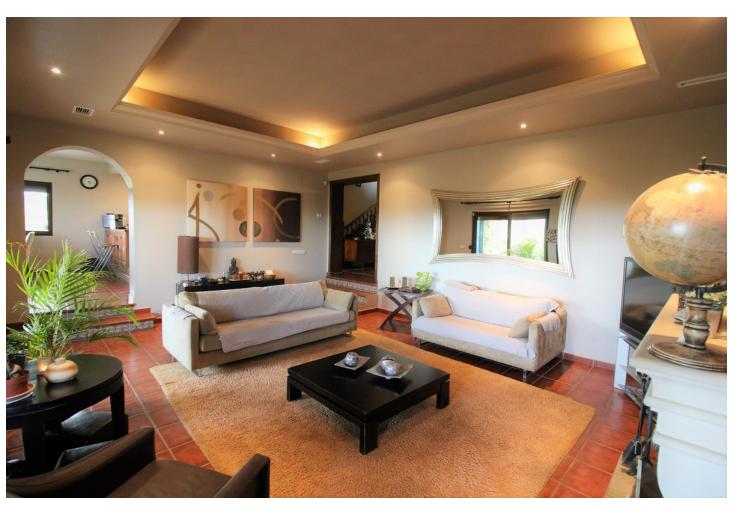

## Sales - House - New Golden Mile 3.000.000€

New Golden Mile House

11

5

600 m2

1000 m2

Fantastic villa in Forest Hills with 600m built on a 1000m plot. This villa is characterized by its incredible panoramic views facing south and its large land full of fruit trees and planted with different plants and vegetables, areas with picnic areas, garden with saltwater pool and a large entrance with space for more than one car. leisure with built-in barbecues and stone ovens. The villa consists of two floors and a basement. On the upper floor we find two bedrooms, one of them with a built-in dressing room and the main room with access to a south-facing terrace. We found a bathroom with Jacuzzi and an extra dressing room. The first floor consists of 2 offices, 2 bedrooms, 3 bathrooms, 1 gym, 1 laundry room, large fully equipped kitchen with dining room and exit to the outside with dining terrace, large living room with access to another covered terrace and the garden. On the underground floor (120m) we find a large yoga and pilates room, reception and consultation or office plus 1 bathroom. (It can be renovated and create a separate apartment as it has a separate entrance) The villa has a privileged location, surrounded by vegetation, nature, waterfalls and a river. Perfect for outdoor sports and 15 minutes from the beach and Estepona. It has two independent entrances/exits and has solar panels.