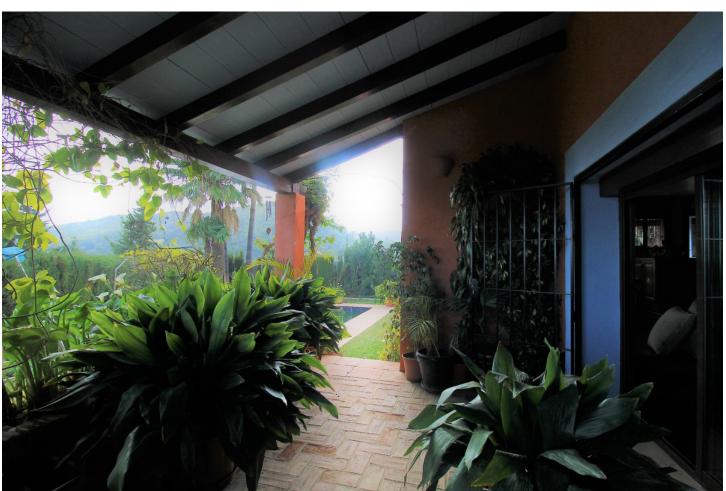

## Sales - House - New Golden Mile 3.000.000€

New Golden Mile House

11

5

600 m2

1000 m2

Fantastic villa in Forest Hills with 600m built on a 1000m plot. This villa is characterized by its incredible panoramic views facing south and its large land full of fruit trees and planted with different plants and vegetables, areas with picnic areas, garden with saltwater pool and a large entrance with space for more than one car. leisure with built-in barbecues and stone ovens. The villa consists of two floors and a basement. On the upper floor we find two bedrooms, one of them with a built-in dressing room and the main room with access to a south-facing terrace. We found a bathroom with Jacuzzi and an extra dressing room. The first floor consists of 2 offices, 2 bedrooms, 3 bathrooms, 1 gym, 1 laundry room, large fully equipped kitchen with dining room and exit to the outside with dining terrace, large living room with access to another covered terrace and the garden. On the underground floor (120m) we find a large yoga and pilates room, reception and consultation or office plus 1 bathroom. (It can be renovated and create a separate apartment as it has a separate entrance) The villa has a privileged location, surrounded by vegetation, nature, waterfalls and a river. Perfect for outdoor sports and 15 minutes from the beach and Estepona. It has two independent entrances/exits and has solar panels.