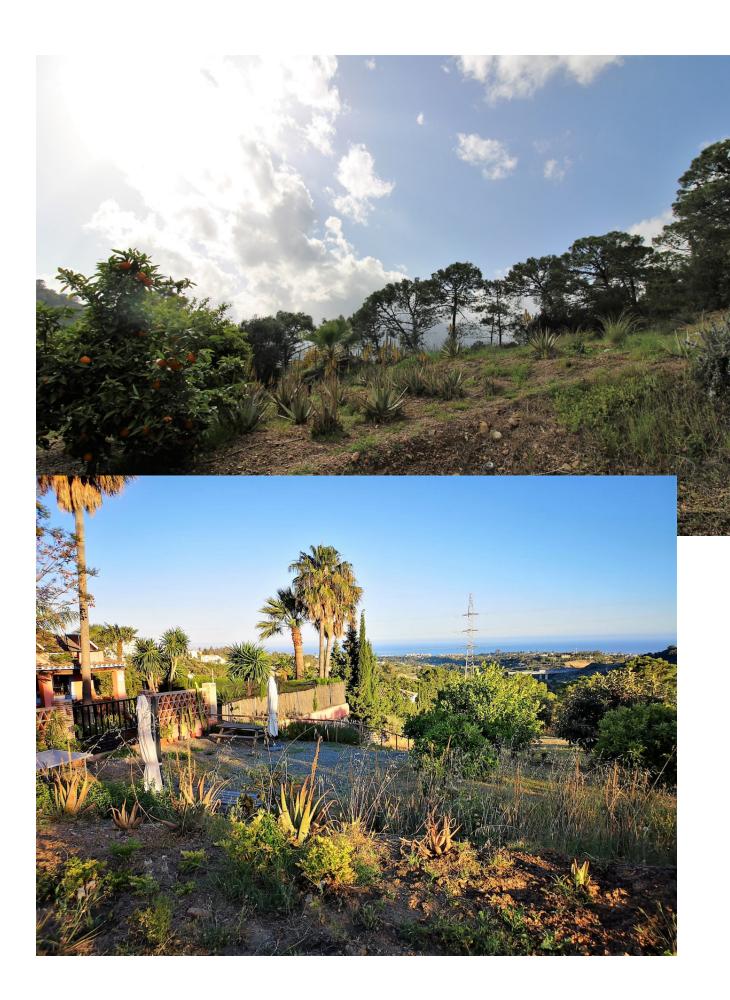

## Sales - House - New Golden Mile 3.000.000€

New Golden Mile House

11

5

600 m2

1000 m2

Fantastic villa in Forest Hills with 600m built on a 1000m plot. This villa is characterized by its incredible panoramic views facing south and its large land full of fruit trees and planted with different plants and vegetables, areas with picnic areas, garden with saltwater pool and a large entrance with space for more than one car. leisure with built-in barbecues and stone ovens. The villa consists of two floors and a basement. On the upper floor we find two bedrooms, one of them with a built-in dressing room and the main room with access to a south-facing terrace. We found a bathroom with Jacuzzi and an extra dressing room. The first floor consists of 2 offices, 2 bedrooms, 3 bathrooms, 1 gym, 1 laundry room, large fully equipped kitchen with dining room and exit to the outside with dining terrace, large living room with access to another covered terrace and the garden. On the underground floor (120m) we find a large yoga and pilates room, reception and consultation or office plus 1 bathroom. (It can be renovated and create a separate apartment as it has a separate entrance) The villa has a privileged location, surrounded by vegetation, nature, waterfalls and a river. Perfect for outdoor sports and 15 minutes from the beach and Estepona. It has two independent entrances/exits and has solar panels.