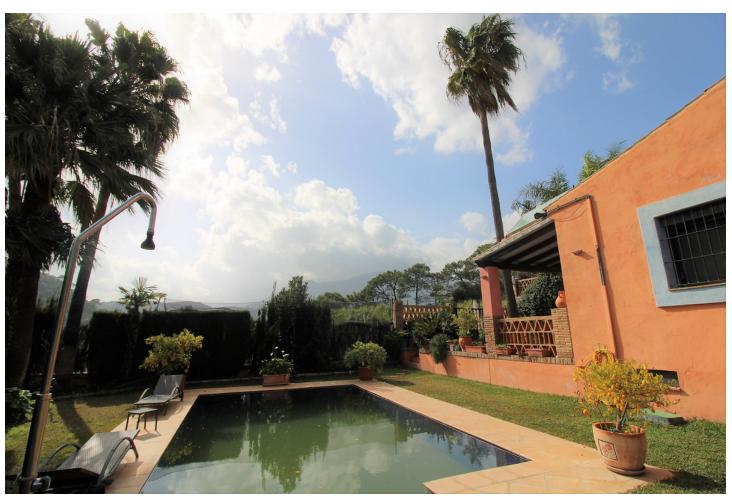

## Sales - House - New Golden Mile 3.000.000€

New Golden Mile House

11

5

600 m2

1000 m2

Fantastic villa in Forest Hills with 600m built on a 1000m plot. This villa is characterized by its incredible panoramic views facing south and its large land full of fruit trees and planted with different plants and vegetables, areas with picnic areas, garden with saltwater pool and a large entrance with space for more than one car. leisure with built-in barbecues and stone ovens. The villa consists of two floors and a basement. On the upper floor we find two bedrooms, one of them with a built-in dressing room and the main room with access to a south-facing terrace. We found a bathroom with Jacuzzi and an extra dressing room. The first floor consists of 2 offices, 2 bedrooms, 3 bathrooms, 1 gym, 1 laundry room, large fully equipped kitchen with dining room and exit to the outside with dining terrace, large living room with access to another covered terrace and the garden. On the underground floor (120m) we find a large yoga and pilates room, reception and consultation or office plus 1 bathroom. (It can be renovated and create a separate apartment as it has a separate entrance) The villa has a privileged location, surrounded by vegetation, nature, waterfalls and a river. Perfect for outdoor sports and 15 minutes from the beach and Estepona. It has two independent entrances/exits and has solar panels.