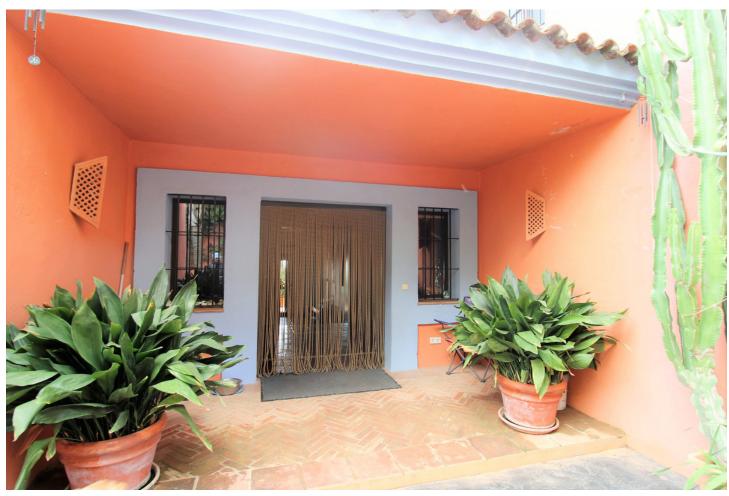

## Sales - House - New Golden Mile 3.000.000€

New Golden Mile House

11

5

600 m2

1000 m2

Fantastic villa in Forest Hills with 600m built on a 1000m plot. This villa is characterized by its incredible panoramic views facing south and its large land full of fruit trees and planted with different plants and vegetables, areas with picnic areas, garden with saltwater pool and a large entrance with space for more than one car. leisure with built-in barbecues and stone ovens. The villa consists of two floors and a basement. On the upper floor we find two bedrooms, one of them with a built-in dressing room and the main room with access to a south-facing terrace. We found a bathroom with Jacuzzi and an extra dressing room. The first floor consists of 2 offices, 2 bedrooms, 3 bathrooms, 1 gym, 1 laundry room, large fully equipped kitchen with dining room and exit to the outside with dining terrace, large living room with access to another covered terrace and the garden. On the underground floor (120m) we find a large yoga and pilates room, reception and consultation or office plus 1 bathroom. (It can be renovated and create a separate apartment as it has a separate entrance) The villa has a privileged location, surrounded by vegetation, nature, waterfalls and a river. Perfect for outdoor sports and 15 minutes from the beach and Estepona. It has two independent entrances/exits and has solar panels.