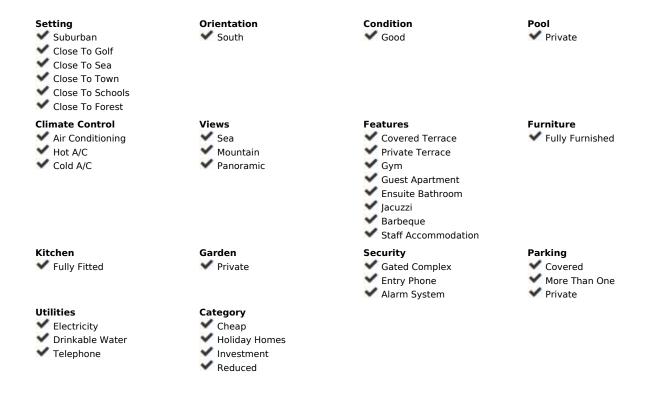

## Sales - House - New Golden Mile 3.000.000€

New Golden Mile House

11

5

600 m2

1000 m2

Fantastic villa in Forest Hills with 600m built on a 1000m plot. This villa is characterized by its incredible panoramic views facing south and its large land full of fruit trees and planted with different plants and vegetables, areas with picnic areas, garden with saltwater pool and a large entrance with space for more than one car. leisure with built-in barbecues and stone ovens. The villa consists of two floors and a basement. On the upper floor we find two bedrooms, one of them with a built-in dressing room and the main room with access to a south-facing terrace. We found a bathroom with Jacuzzi and an extra dressing room. The first floor consists of 2 offices, 2 bedrooms, 3 bathrooms, 1 gym, 1 laundry room, large fully equipped kitchen with dining room and exit to the outside with dining terrace, large living room with access to another covered terrace and the garden. On the underground floor (120m) we find a large yoga and pilates room, reception and consultation or office plus 1 bathroom. (It can be renovated and create a separate apartment as it has a separate entrance) The villa has a privileged location, surrounded by vegetation, nature, waterfalls and a river. Perfect for outdoor sports and 15 minutes from the beach and Estepona. It has two independent entrances/exits and has solar panels.