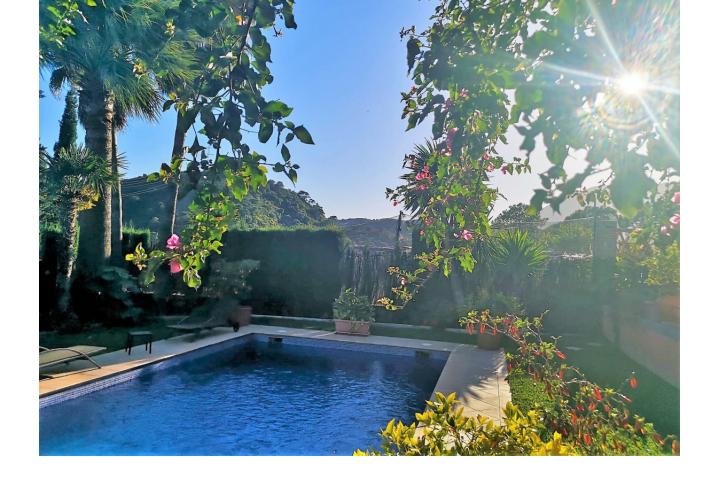

## Sales - House - New Golden Mile 3.000.000€

New Golden Mile House

11

5

600 m2

1000 m2

Fantastic villa in Forest Hills with 600m built on a 1000m plot. This villa is characterized by its incredible panoramic views facing south and its large land full of fruit trees and planted with different plants and vegetables, areas with picnic areas, garden with saltwater pool and a large entrance with space for more than one car. leisure with built-in barbecues and stone ovens. The villa consists of two floors and a basement. On the upper floor we find two bedrooms, one of them with a built-in dressing room and the main room with access to a south-facing terrace. We found a bathroom with Jacuzzi and an extra dressing room. The first floor consists of 2 offices, 2 bedrooms, 3 bathrooms, 1 gym, 1 laundry room, large fully equipped kitchen with dining room and exit to the outside with dining terrace, large living room with access to another covered terrace and the garden. On the underground floor (120m) we find a large yoga and pilates room, reception and consultation or office plus 1 bathroom. (It can be renovated and create a separate apartment as it has a separate entrance) The villa has a privileged location, surrounded by vegetation, nature, waterfalls and a river. Perfect for outdoor sports and 15 minutes from the beach and Estepona. It has two independent entrances/exits and has solar panels.