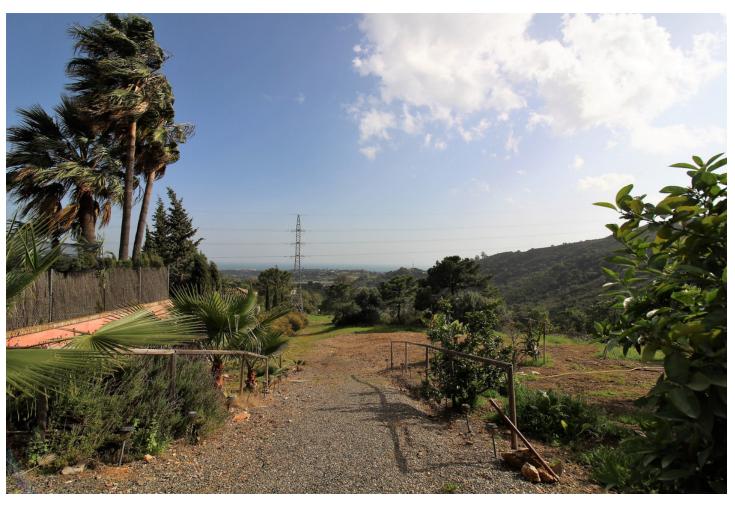

## Sales - House - New Golden Mile 3.000.000€

New Golden Mile House

11

5

600 m2

1000 m2

Fantastic villa in Forest Hills with 600m built on a 1000m plot. This villa is characterized by its incredible panoramic views facing south and its large land full of fruit trees and planted with different plants and vegetables, areas with picnic areas, garden with saltwater pool and a large entrance with space for more than one car. leisure with built-in barbecues and stone ovens. The villa consists of two floors and a basement. On the upper floor we find two bedrooms, one of them with a built-in dressing room and the main room with access to a south-facing terrace. We found a bathroom with Jacuzzi and an extra dressing room. The first floor consists of 2 offices, 2 bedrooms, 3 bathrooms, 1 gym, 1 laundry room, large fully equipped kitchen with dining room and exit to the outside with dining terrace, large living room with access to another covered terrace and the garden. On the underground floor (120m) we find a large yoga and pilates room, reception and consultation or office plus 1 bathroom. (It can be renovated and create a separate apartment as it has a separate entrance) The villa has a privileged location, surrounded by vegetation, nature, waterfalls and a river. Perfect for outdoor sports and 15 minutes from the beach and Estepona. It has two independent entrances/exits and has solar panels.