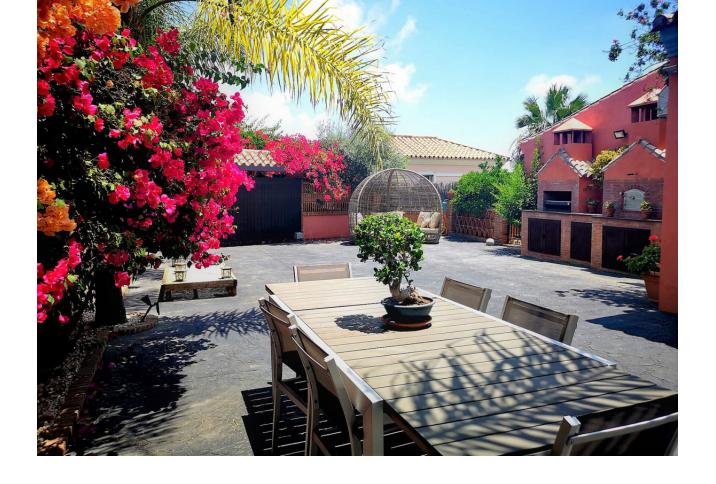

## Sales - House - New Golden Mile 3.000.000€

New Golden Mile House

11

5

600 m2

1000 m2

Fantastic villa in Forest Hills with 600m built on a 1000m plot. This villa is characterized by its incredible panoramic views facing south and its large land full of fruit trees and planted with different plants and vegetables, areas with picnic areas, garden with saltwater pool and a large entrance with space for more than one car. leisure with built-in barbecues and stone ovens. The villa consists of two floors and a basement. On the upper floor we find two bedrooms, one of them with a built-in dressing room and the main room with access to a south-facing terrace. We found a bathroom with Jacuzzi and an extra dressing room. The first floor consists of 2 offices, 2 bedrooms, 3 bathrooms, 1 gym, 1 laundry room, large fully equipped kitchen with dining room and exit to the outside with dining terrace, large living room with access to another covered terrace and the garden. On the underground floor (120m) we find a large yoga and pilates room, reception and consultation or office plus 1 bathroom. (It can be renovated and create a separate apartment as it has a separate entrance) The villa has a privileged location, surrounded by vegetation, nature, waterfalls and a river. Perfect for outdoor sports and 15 minutes from the beach and Estepona. It has two independent entrances/exits and has solar panels.