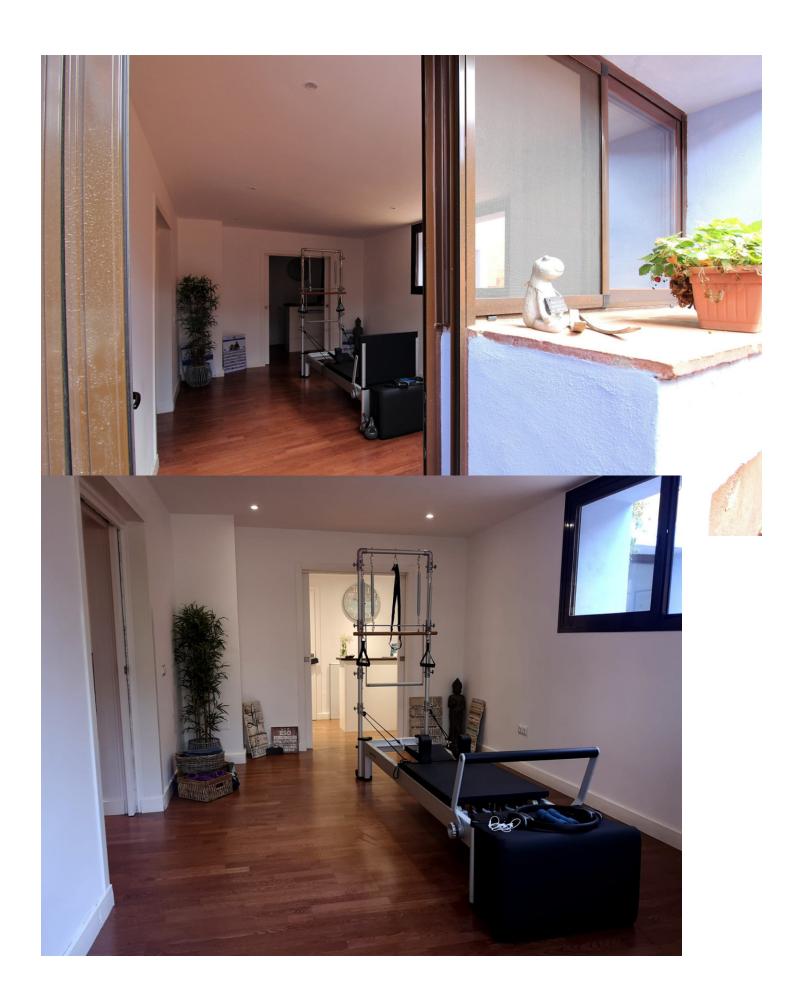

## Sales - House - New Golden Mile 3.000.000€

New Golden Mile House

11

5

600 m2

1000 m2

Fantastic villa in Forest Hills with 600m built on a 1000m plot. This villa is characterized by its incredible panoramic views facing south and its large land full of fruit trees and planted with different plants and vegetables, areas with picnic areas, garden with saltwater pool and a large entrance with space for more than one car. leisure with built-in barbecues and stone ovens. The villa consists of two floors and a basement. On the upper floor we find two bedrooms, one of them with a built-in dressing room and the main room with access to a south-facing terrace. We found a bathroom with Jacuzzi and an extra dressing room. The first floor consists of 2 offices, 2 bedrooms, 3 bathrooms, 1 gym, 1 laundry room, large fully equipped kitchen with dining room and exit to the outside with dining terrace, large living room with access to another covered terrace and the garden. On the underground floor (120m) we find a large yoga and pilates room, reception and consultation or office plus 1 bathroom. (It can be renovated and create a separate apartment as it has a separate entrance) The villa has a privileged location, surrounded by vegetation, nature, waterfalls and a river. Perfect for outdoor sports and 15 minutes from the beach and Estepona. It has two independent entrances/exits and has solar panels.