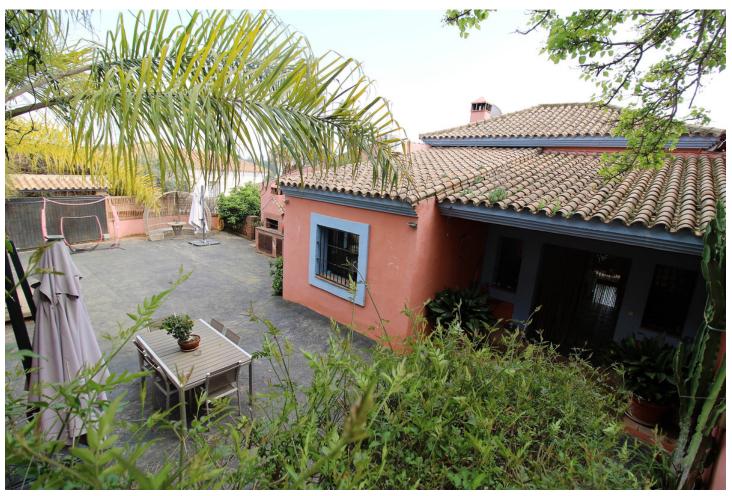

## Sales - House - New Golden Mile 3.000.000€

New Golden Mile House

11

5

600 m2

1000 m2

Fantastic villa in Forest Hills with 600m built on a 1000m plot. This villa is characterized by its incredible panoramic views facing south and its large land full of fruit trees and planted with different plants and vegetables, areas with picnic areas, garden with saltwater pool and a large entrance with space for more than one car. leisure with built-in barbecues and stone ovens. The villa consists of two floors and a basement. On the upper floor we find two bedrooms, one of them with a built-in dressing room and the main room with access to a south-facing terrace. We found a bathroom with Jacuzzi and an extra dressing room. The first floor consists of 2 offices, 2 bedrooms, 3 bathrooms, 1 gym, 1 laundry room, large fully equipped kitchen with dining room and exit to the outside with dining terrace, large living room with access to another covered terrace and the garden. On the underground floor (120m) we find a large yoga and pilates room, reception and consultation or office plus 1 bathroom. (It can be renovated and create a separate apartment as it has a separate entrance) The villa has a privileged location, surrounded by vegetation, nature, waterfalls and a river. Perfect for outdoor sports and 15 minutes from the beach and Estepona. It has two independent entrances/exits and has solar panels.