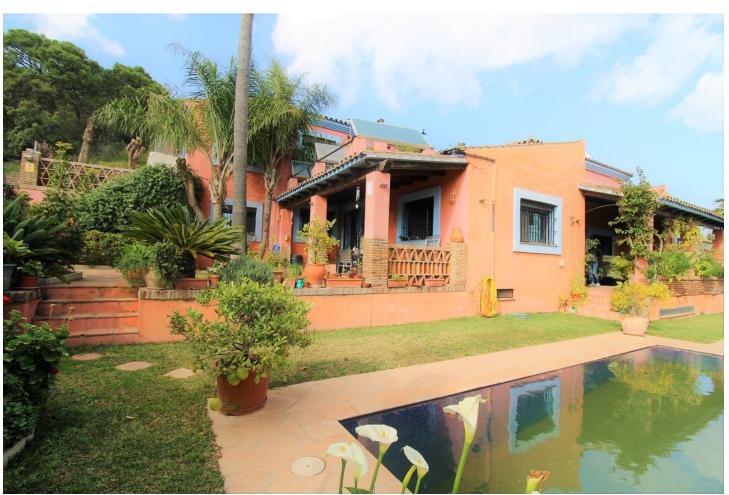

## Sales - House - New Golden Mile 3.000.000€

New Golden Mile House

11

5

600 m2

1000 m2

Fantastic villa in Forest Hills with 600m built on a 1000m plot. This villa is characterized by its incredible panoramic views facing south and its large land full of fruit trees and planted with different plants and vegetables, areas with picnic areas, garden with saltwater pool and a large entrance with space for more than one car. leisure with built-in barbecues and stone ovens. The villa consists of two floors and a basement. On the upper floor we find two bedrooms, one of them with a built-in dressing room and the main room with access to a south-facing terrace. We found a bathroom with Jacuzzi and an extra dressing room. The first floor consists of 2 offices, 2 bedrooms, 3 bathrooms, 1 gym, 1 laundry room, large fully equipped kitchen with dining room and exit to the outside with dining terrace, large living room with access to another covered terrace and the garden. On the underground floor (120m) we find a large yoga and pilates room, reception and consultation or office plus 1 bathroom. (It can be renovated and create a separate apartment as it has a separate entrance) The villa has a privileged location, surrounded by vegetation, nature, waterfalls and a river. Perfect for outdoor sports and 15 minutes from the beach and Estepona. It has two independent entrances/exits and has solar panels.