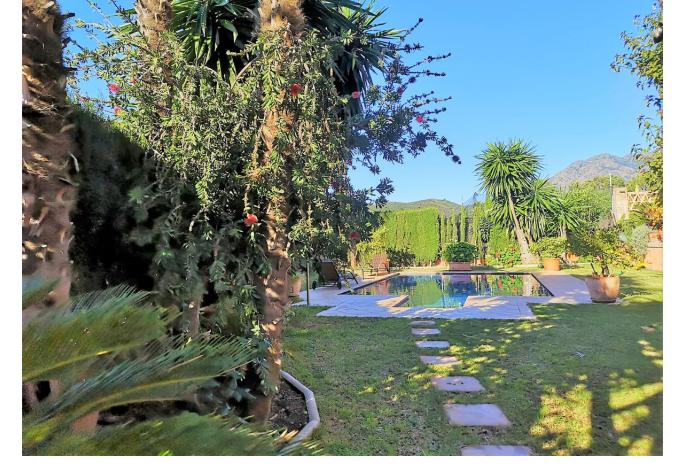

## Sales - House - New Golden Mile 3.000.000€

New Golden Mile House

11

5

600 m2

1000 m2

Fantastic villa in Forest Hills with 600m built on a 1000m plot. This villa is characterized by its incredible panoramic views facing south and its large land full of fruit trees and planted with different plants and vegetables, areas with picnic areas, garden with saltwater pool and a large entrance with space for more than one car. leisure with built-in barbecues and stone ovens. The villa consists of two floors and a basement. On the upper floor we find two bedrooms, one of them with a built-in dressing room and the main room with access to a south-facing terrace. We found a bathroom with Jacuzzi and an extra dressing room. The first floor consists of 2 offices, 2 bedrooms, 3 bathrooms, 1 gym, 1 laundry room, large fully equipped kitchen with dining room and exit to the outside with dining terrace, large living room with access to another covered terrace and the garden. On the underground floor (120m) we find a large yoga and pilates room, reception and consultation or office plus 1 bathroom. (It can be renovated and create a separate apartment as it has a separate entrance) The villa has a privileged location, surrounded by vegetation, nature, waterfalls and a river. Perfect for outdoor sports and 15 minutes from the beach and Estepona. It has two independent entrances/exits and has solar panels.