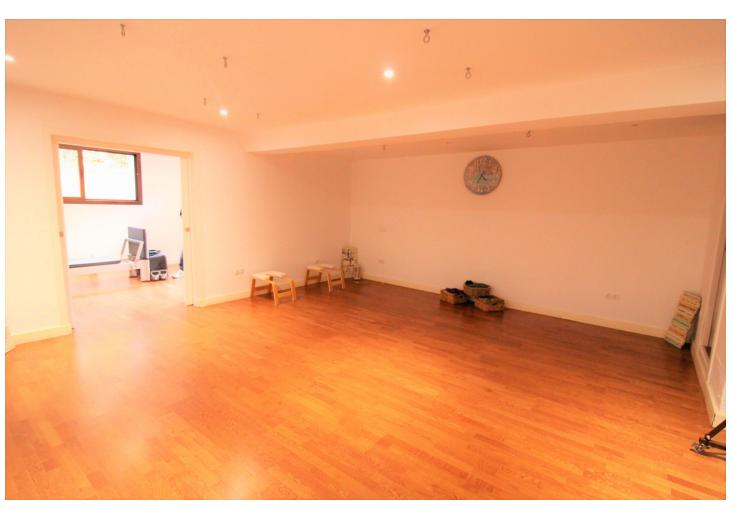

## Sales - House - New Golden Mile 3.000.000€

New Golden Mile House

11

5

600 m2

1000 m2

Fantastic villa in Forest Hills with 600m built on a 1000m plot. This villa is characterized by its incredible panoramic views facing south and its large land full of fruit trees and planted with different plants and vegetables, areas with picnic areas, garden with saltwater pool and a large entrance with space for more than one car. leisure with built-in barbecues and stone ovens. The villa consists of two floors and a basement. On the upper floor we find two bedrooms, one of them with a built-in dressing room and the main room with access to a south-facing terrace. We found a bathroom with Jacuzzi and an extra dressing room. The first floor consists of 2 offices, 2 bedrooms, 3 bathrooms, 1 gym, 1 laundry room, large fully equipped kitchen with dining room and exit to the outside with dining terrace, large living room with access to another covered terrace and the garden. On the underground floor (120m) we find a large yoga and pilates room, reception and consultation or office plus 1 bathroom. (It can be renovated and create a separate apartment as it has a separate entrance) The villa has a privileged location, surrounded by vegetation, nature, waterfalls and a river. Perfect for outdoor sports and 15 minutes from the beach and Estepona. It has two independent entrances/exits and has solar panels.