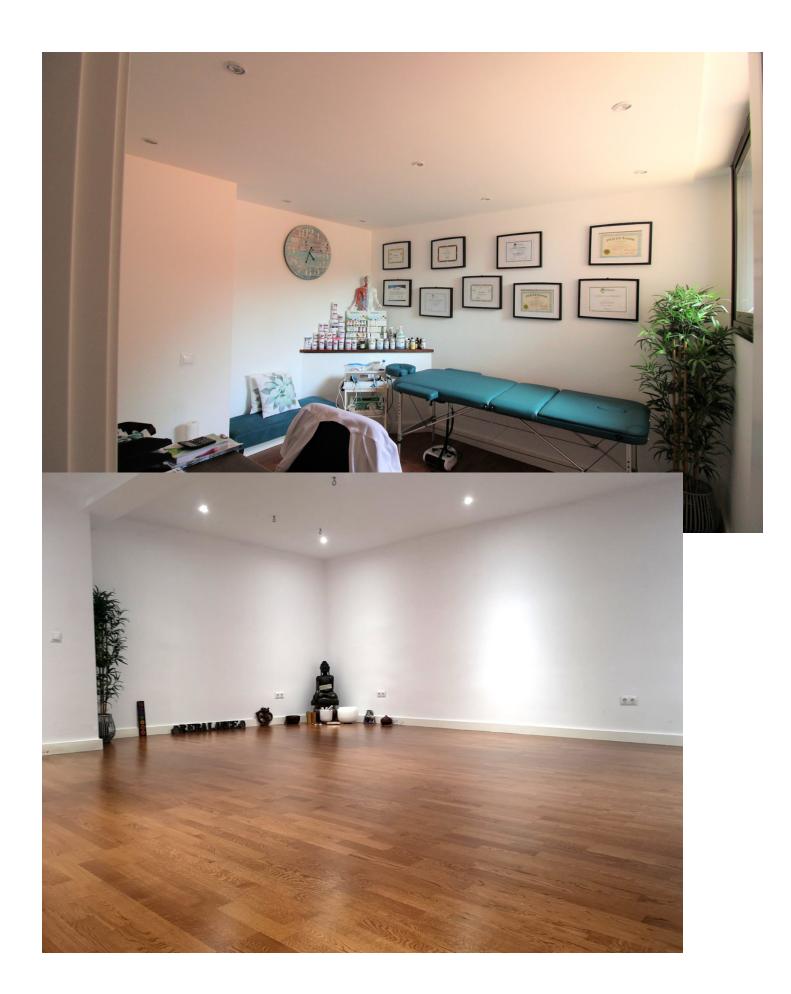

## Sales - House - New Golden Mile 3.000.000€

New Golden Mile House

11

5

600 m2

1000 m2

Fantastic villa in Forest Hills with 600m built on a 1000m plot. This villa is characterized by its incredible panoramic views facing south and its large land full of fruit trees and planted with different plants and vegetables, areas with picnic areas, garden with saltwater pool and a large entrance with space for more than one car. leisure with built-in barbecues and stone ovens. The villa consists of two floors and a basement. On the upper floor we find two bedrooms, one of them with a built-in dressing room and the main room with access to a south-facing terrace. We found a bathroom with Jacuzzi and an extra dressing room. The first floor consists of 2 offices, 2 bedrooms, 3 bathrooms, 1 gym, 1 laundry room, large fully equipped kitchen with dining room and exit to the outside with dining terrace, large living room with access to another covered terrace and the garden. On the underground floor (120m) we find a large yoga and pilates room, reception and consultation or office plus 1 bathroom. (It can be renovated and create a separate apartment as it has a separate entrance) The villa has a privileged location, surrounded by vegetation, nature, waterfalls and a river. Perfect for outdoor sports and 15 minutes from the beach and Estepona. It has two independent entrances/exits and has solar panels.