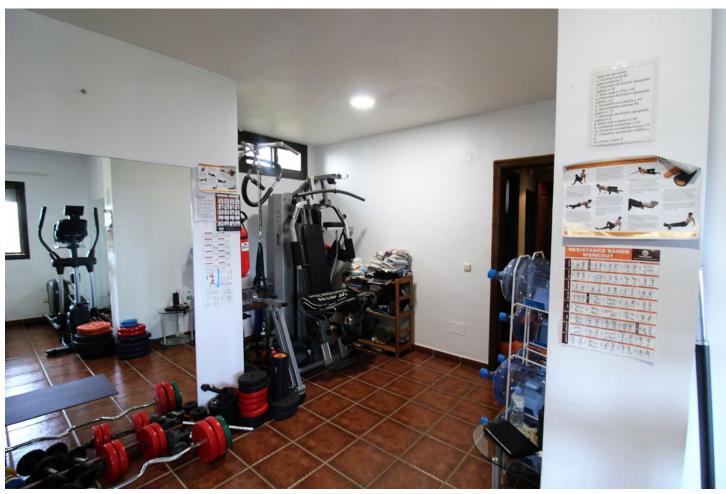

## Sales - House - New Golden Mile 3.000.000€

New Golden Mile House

11

5

600 m2

1000 m2

Fantastic villa in Forest Hills with 600m built on a 1000m plot. This villa is characterized by its incredible panoramic views facing south and its large land full of fruit trees and planted with different plants and vegetables, areas with picnic areas, garden with saltwater pool and a large entrance with space for more than one car. leisure with built-in barbecues and stone ovens. The villa consists of two floors and a basement. On the upper floor we find two bedrooms, one of them with a built-in dressing room and the main room with access to a south-facing terrace. We found a bathroom with Jacuzzi and an extra dressing room. The first floor consists of 2 offices, 2 bedrooms, 3 bathrooms, 1 gym, 1 laundry room, large fully equipped kitchen with dining room and exit to the outside with dining terrace, large living room with access to another covered terrace and the garden. On the underground floor (120m) we find a large yoga and pilates room, reception and consultation or office plus 1 bathroom. (It can be renovated and create a separate apartment as it has a separate entrance) The villa has a privileged location, surrounded by vegetation, nature, waterfalls and a river. Perfect for outdoor sports and 15 minutes from the beach and Estepona. It has two independent entrances/exits and has solar panels.