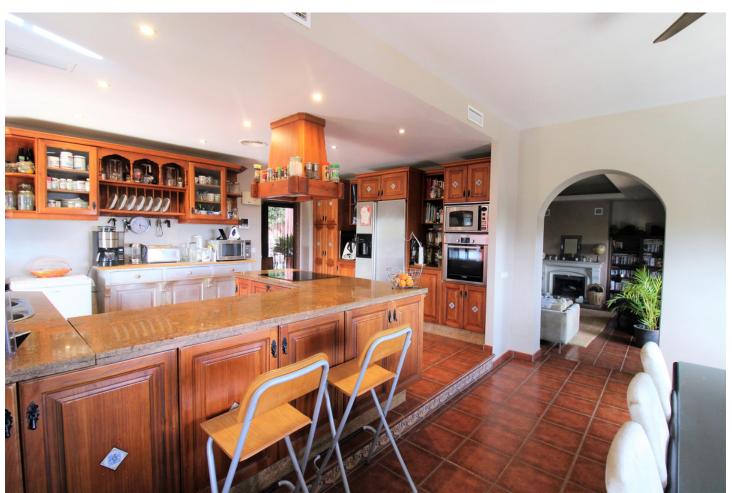

## Sales - House - New Golden Mile 3.000.000€

New Golden Mile House

11

5

600 m2

1000 m2

Fantastic villa in Forest Hills with 600m built on a 1000m plot. This villa is characterized by its incredible panoramic views facing south and its large land full of fruit trees and planted with different plants and vegetables, areas with picnic areas, garden with saltwater pool and a large entrance with space for more than one car. leisure with built-in barbecues and stone ovens. The villa consists of two floors and a basement. On the upper floor we find two bedrooms, one of them with a built-in dressing room and the main room with access to a south-facing terrace. We found a bathroom with Jacuzzi and an extra dressing room. The first floor consists of 2 offices, 2 bedrooms, 3 bathrooms, 1 gym, 1 laundry room, large fully equipped kitchen with dining room and exit to the outside with dining terrace, large living room with access to another covered terrace and the garden. On the underground floor (120m) we find a large yoga and pilates room, reception and consultation or office plus 1 bathroom. (It can be renovated and create a separate apartment as it has a separate entrance) The villa has a privileged location, surrounded by vegetation, nature, waterfalls and a river. Perfect for outdoor sports and 15 minutes from the beach and Estepona. It has two independent entrances/exits and has solar panels.