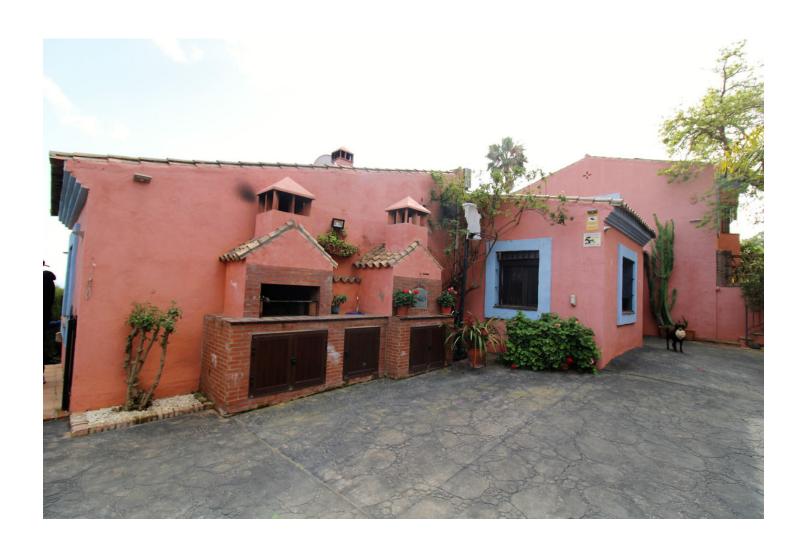

## Sales - House - New Golden Mile 3.000.000€

New Golden Mile House

11

5

600 m2

1000 m2

Fantastic villa in Forest Hills with 600m built on a 1000m plot. This villa is characterized by its incredible panoramic views facing south and its large land full of fruit trees and planted with different plants and vegetables, areas with picnic areas, garden with saltwater pool and a large entrance with space for more than one car. leisure with built-in barbecues and stone ovens. The villa consists of two floors and a basement. On the upper floor we find two bedrooms, one of them with a built-in dressing room and the main room with access to a south-facing terrace. We found a bathroom with Jacuzzi and an extra dressing room. The first floor consists of 2 offices, 2 bedrooms, 3 bathrooms, 1 gym, 1 laundry room, large fully equipped kitchen with dining room and exit to the outside with dining terrace, large living room with access to another covered terrace and the garden. On the underground floor (120m) we find a large yoga and pilates room, reception and consultation or office plus 1 bathroom. (It can be renovated and create a separate apartment as it has a separate entrance) The villa has a privileged location, surrounded by vegetation, nature, waterfalls and a river. Perfect for outdoor sports and 15 minutes from the beach and Estepona. It has two independent entrances/exits and has solar panels.