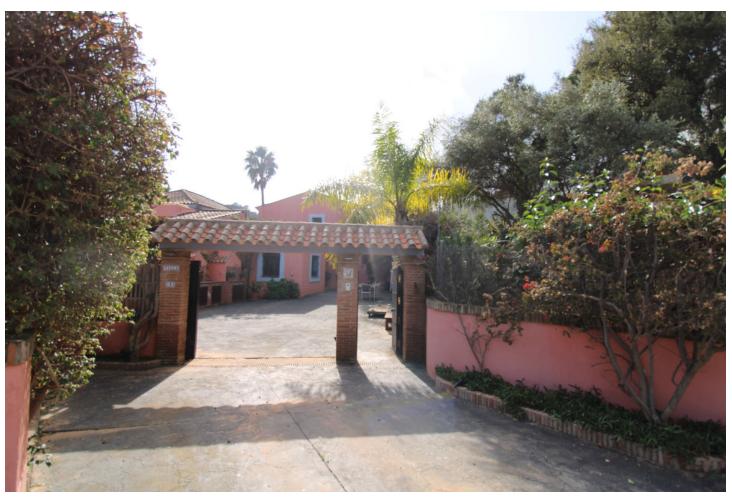

## Sales - House - New Golden Mile 3.000.000€

New Golden Mile House

11

5

600 m2

1000 m2

Fantastic villa in Forest Hills with 600m built on a 1000m plot. This villa is characterized by its incredible panoramic views facing south and its large land full of fruit trees and planted with different plants and vegetables, areas with picnic areas, garden with saltwater pool and a large entrance with space for more than one car. leisure with built-in barbecues and stone ovens. The villa consists of two floors and a basement. On the upper floor we find two bedrooms, one of them with a built-in dressing room and the main room with access to a south-facing terrace. We found a bathroom with Jacuzzi and an extra dressing room. The first floor consists of 2 offices, 2 bedrooms, 3 bathrooms, 1 gym, 1 laundry room, large fully equipped kitchen with dining room and exit to the outside with dining terrace, large living room with access to another covered terrace and the garden. On the underground floor (120m) we find a large yoga and pilates room, reception and consultation or office plus 1 bathroom. (It can be renovated and create a separate apartment as it has a separate entrance) The villa has a privileged location, surrounded by vegetation, nature, waterfalls and a river. Perfect for outdoor sports and 15 minutes from the beach and Estepona. It has two independent entrances/exits and has solar panels.