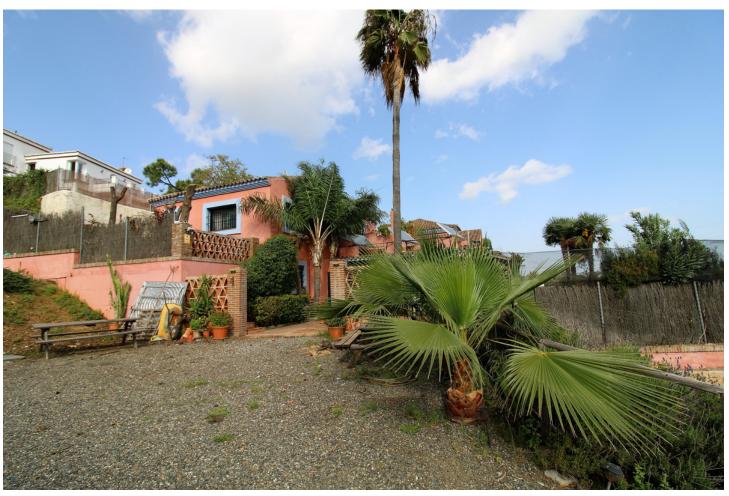

## Sales - House - New Golden Mile 3.000.000€

New Golden Mile House

11

5

600 m2

1000 m2

Fantastic villa in Forest Hills with 600m built on a 1000m plot. This villa is characterized by its incredible panoramic views facing south and its large land full of fruit trees and planted with different plants and vegetables, areas with picnic areas, garden with saltwater pool and a large entrance with space for more than one car. leisure with built-in barbecues and stone ovens. The villa consists of two floors and a basement. On the upper floor we find two bedrooms, one of them with a built-in dressing room and the main room with access to a south-facing terrace. We found a bathroom with Jacuzzi and an extra dressing room. The first floor consists of 2 offices, 2 bedrooms, 3 bathrooms, 1 gym, 1 laundry room, large fully equipped kitchen with dining room and exit to the outside with dining terrace, large living room with access to another covered terrace and the garden. On the underground floor (120m) we find a large yoga and pilates room, reception and consultation or office plus 1 bathroom. (It can be renovated and create a separate apartment as it has a separate entrance) The villa has a privileged location, surrounded by vegetation, nature, waterfalls and a river. Perfect for outdoor sports and 15 minutes from the beach and Estepona. It has two independent entrances/exits and has solar panels.