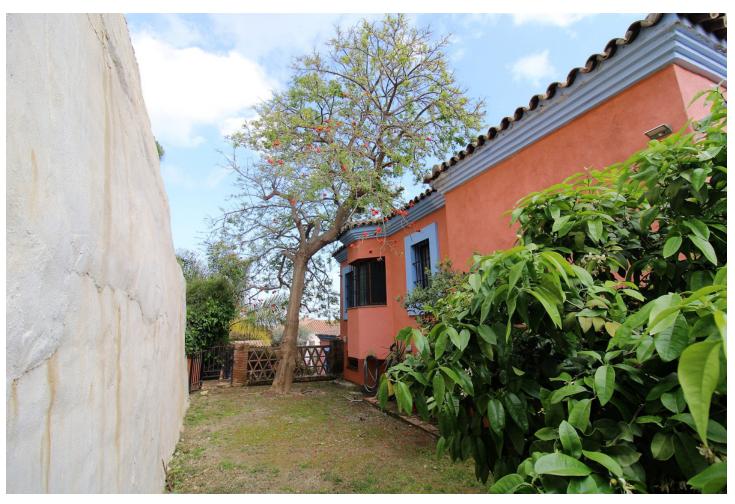

## Sales - House - New Golden Mile 3.000.000€

New Golden Mile House

11

5

600 m2

1000 m2

Fantastic villa in Forest Hills with 600m built on a 1000m plot. This villa is characterized by its incredible panoramic views facing south and its large land full of fruit trees and planted with different plants and vegetables, areas with picnic areas, garden with saltwater pool and a large entrance with space for more than one car. leisure with built-in barbecues and stone ovens. The villa consists of two floors and a basement. On the upper floor we find two bedrooms, one of them with a built-in dressing room and the main room with access to a south-facing terrace. We found a bathroom with Jacuzzi and an extra dressing room. The first floor consists of 2 offices, 2 bedrooms, 3 bathrooms, 1 gym, 1 laundry room, large fully equipped kitchen with dining room and exit to the outside with dining terrace, large living room with access to another covered terrace and the garden. On the underground floor (120m) we find a large yoga and pilates room, reception and consultation or office plus 1 bathroom. (It can be renovated and create a separate apartment as it has a separate entrance) The villa has a privileged location, surrounded by vegetation, nature, waterfalls and a river. Perfect for outdoor sports and 15 minutes from the beach and Estepona. It has two independent entrances/exits and has solar panels.