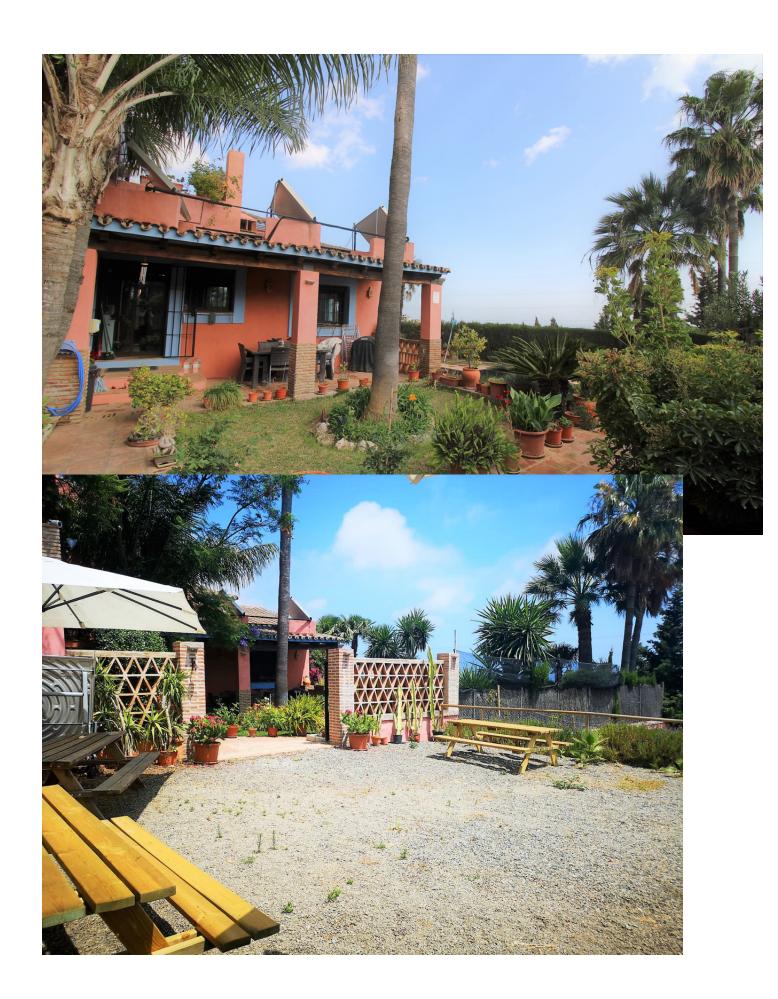

## Sales - House - New Golden Mile 3.000.000€

New Golden Mile House

11

5

600 m2

1000 m2

Fantastic villa in Forest Hills with 600m built on a 1000m plot. This villa is characterized by its incredible panoramic views facing south and its large land full of fruit trees and planted with different plants and vegetables, areas with picnic areas, garden with saltwater pool and a large entrance with space for more than one car. leisure with built-in barbecues and stone ovens. The villa consists of two floors and a basement. On the upper floor we find two bedrooms, one of them with a built-in dressing room and the main room with access to a south-facing terrace. We found a bathroom with Jacuzzi and an extra dressing room. The first floor consists of 2 offices, 2 bedrooms, 3 bathrooms, 1 gym, 1 laundry room, large fully equipped kitchen with dining room and exit to the outside with dining terrace, large living room with access to another covered terrace and the garden. On the underground floor (120m) we find a large yoga and pilates room, reception and consultation or office plus 1 bathroom. (It can be renovated and create a separate apartment as it has a separate entrance) The villa has a privileged location, surrounded by vegetation, nature, waterfalls and a river. Perfect for outdoor sports and 15 minutes from the beach and Estepona. It has two independent entrances/exits and has solar panels.