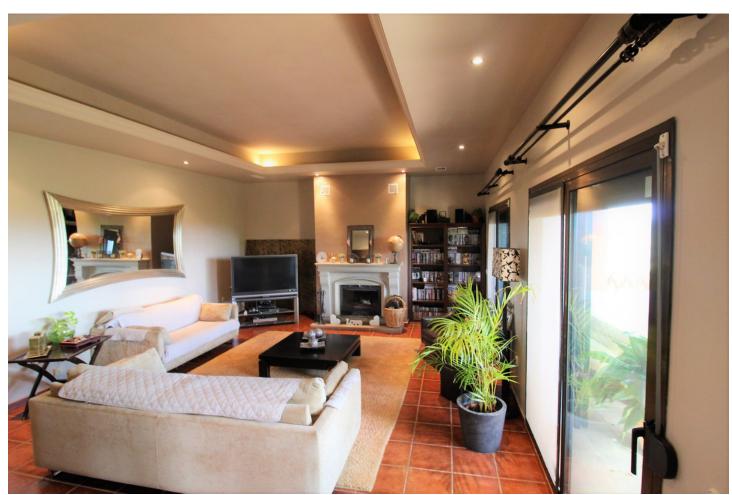

## Sales - House - New Golden Mile 3.000.000€

New Golden Mile House

11

5

600 m2

1000 m2

Fantastic villa in Forest Hills with 600m built on a 1000m plot. This villa is characterized by its incredible panoramic views facing south and its large land full of fruit trees and planted with different plants and vegetables, areas with picnic areas, garden with saltwater pool and a large entrance with space for more than one car. leisure with built-in barbecues and stone ovens. The villa consists of two floors and a basement. On the upper floor we find two bedrooms, one of them with a built-in dressing room and the main room with access to a south-facing terrace. We found a bathroom with Jacuzzi and an extra dressing room. The first floor consists of 2 offices, 2 bedrooms, 3 bathrooms, 1 gym, 1 laundry room, large fully equipped kitchen with dining room and exit to the outside with dining terrace, large living room with access to another covered terrace and the garden. On the underground floor (120m) we find a large yoga and pilates room, reception and consultation or office plus 1 bathroom. (It can be renovated and create a separate apartment as it has a separate entrance) The villa has a privileged location, surrounded by vegetation, nature, waterfalls and a river. Perfect for outdoor sports and 15 minutes from the beach and Estepona. It has two independent entrances/exits and has solar panels.