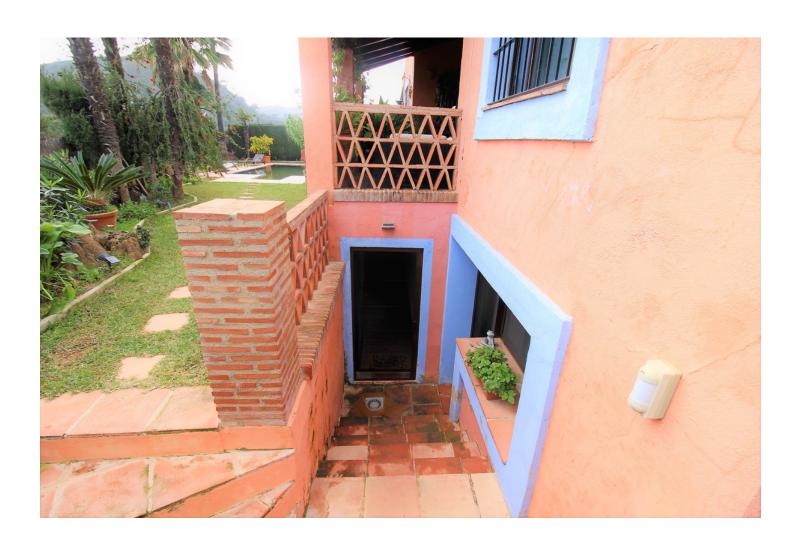

## Sales - House - New Golden Mile 3.000.000€

New Golden Mile House

11

5

600 m2

1000 m2

Fantastic villa in Forest Hills with 600m built on a 1000m plot. This villa is characterized by its incredible panoramic views facing south and its large land full of fruit trees and planted with different plants and vegetables, areas with picnic areas, garden with saltwater pool and a large entrance with space for more than one car. leisure with built-in barbecues and stone ovens. The villa consists of two floors and a basement. On the upper floor we find two bedrooms, one of them with a built-in dressing room and the main room with access to a south-facing terrace. We found a bathroom with Jacuzzi and an extra dressing room. The first floor consists of 2 offices, 2 bedrooms, 3 bathrooms, 1 gym, 1 laundry room, large fully equipped kitchen with dining room and exit to the outside with dining terrace, large living room with access to another covered terrace and the garden. On the underground floor (120m) we find a large yoga and pilates room, reception and consultation or office plus 1 bathroom. (It can be renovated and create a separate apartment as it has a separate entrance) The villa has a privileged location, surrounded by vegetation, nature, waterfalls and a river. Perfect for outdoor sports and 15 minutes from the beach and Estepona. It has two independent entrances/exits and has solar panels.