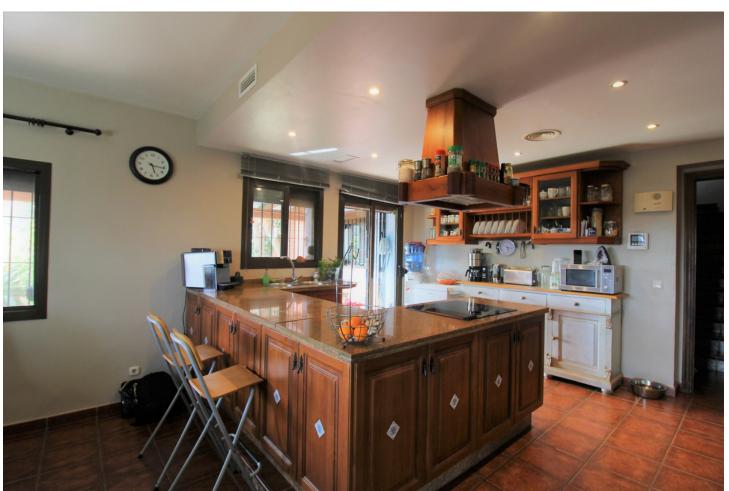

## Sales - House - New Golden Mile 3.000.000€

New Golden Mile House

11

5

600 m2

1000 m2

Fantastic villa in Forest Hills with 600m built on a 1000m plot. This villa is characterized by its incredible panoramic views facing south and its large land full of fruit trees and planted with different plants and vegetables, areas with picnic areas, garden with saltwater pool and a large entrance with space for more than one car. leisure with built-in barbecues and stone ovens. The villa consists of two floors and a basement. On the upper floor we find two bedrooms, one of them with a built-in dressing room and the main room with access to a south-facing terrace. We found a bathroom with Jacuzzi and an extra dressing room. The first floor consists of 2 offices, 2 bedrooms, 3 bathrooms, 1 gym, 1 laundry room, large fully equipped kitchen with dining room and exit to the outside with dining terrace, large living room with access to another covered terrace and the garden. On the underground floor (120m) we find a large yoga and pilates room, reception and consultation or office plus 1 bathroom. (It can be renovated and create a separate apartment as it has a separate entrance) The villa has a privileged location, surrounded by vegetation, nature, waterfalls and a river. Perfect for outdoor sports and 15 minutes from the beach and Estepona. It has two independent entrances/exits and has solar panels.