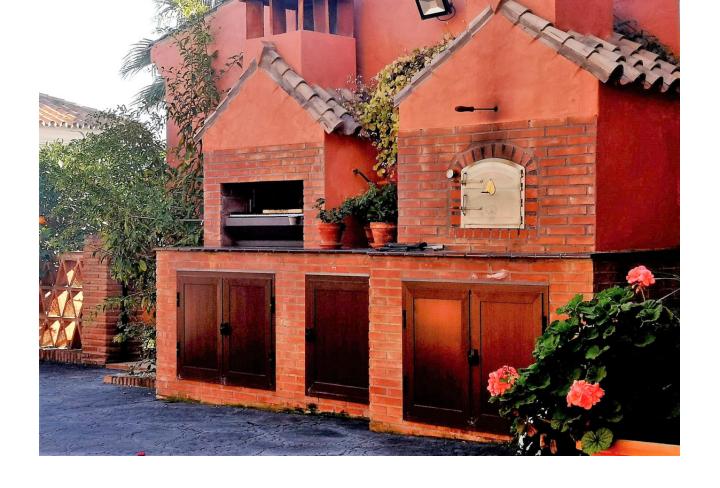

## Sales - House - New Golden Mile 3.000.000€

New Golden Mile House

11

5

600 m2

1000 m2

Fantastic villa in Forest Hills with 600m built on a 1000m plot. This villa is characterized by its incredible panoramic views facing south and its large land full of fruit trees and planted with different plants and vegetables, areas with picnic areas, garden with saltwater pool and a large entrance with space for more than one car. leisure with built-in barbecues and stone ovens. The villa consists of two floors and a basement. On the upper floor we find two bedrooms, one of them with a built-in dressing room and the main room with access to a south-facing terrace. We found a bathroom with Jacuzzi and an extra dressing room. The first floor consists of 2 offices, 2 bedrooms, 3 bathrooms, 1 gym, 1 laundry room, large fully equipped kitchen with dining room and exit to the outside with dining terrace, large living room with access to another covered terrace and the garden. On the underground floor (120m) we find a large yoga and pilates room, reception and consultation or office plus 1 bathroom. (It can be renovated and create a separate apartment as it has a separate entrance) The villa has a privileged location, surrounded by vegetation, nature, waterfalls and a river. Perfect for outdoor sports and 15 minutes from the beach and Estepona. It has two independent entrances/exits and has solar panels.