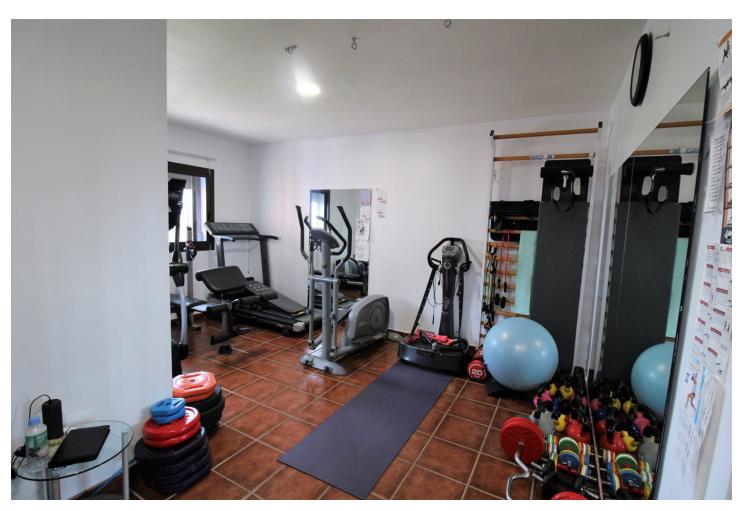

## Sales - House - New Golden Mile 3.000.000€

New Golden Mile House

11

5

600 m2

1000 m2

Fantastic villa in Forest Hills with 600m built on a 1000m plot. This villa is characterized by its incredible panoramic views facing south and its large land full of fruit trees and planted with different plants and vegetables, areas with picnic areas, garden with saltwater pool and a large entrance with space for more than one car. leisure with built-in barbecues and stone ovens. The villa consists of two floors and a basement. On the upper floor we find two bedrooms, one of them with a built-in dressing room and the main room with access to a south-facing terrace. We found a bathroom with Jacuzzi and an extra dressing room. The first floor consists of 2 offices, 2 bedrooms, 3 bathrooms, 1 gym, 1 laundry room, large fully equipped kitchen with dining room and exit to the outside with dining terrace, large living room with access to another covered terrace and the garden. On the underground floor (120m) we find a large yoga and pilates room, reception and consultation or office plus 1 bathroom. (It can be renovated and create a separate apartment as it has a separate entrance) The villa has a privileged location, surrounded by vegetation, nature, waterfalls and a river. Perfect for outdoor sports and 15 minutes from the beach and Estepona. It has two independent entrances/exits and has solar panels.