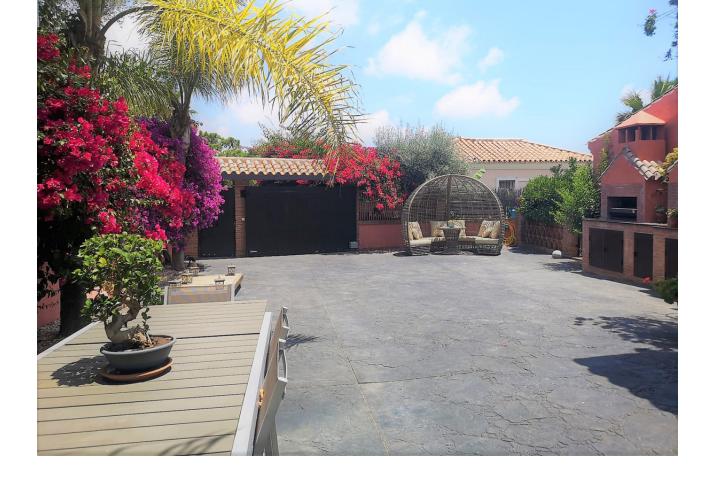

## Sales - House - New Golden Mile 3.000.000€

New Golden Mile House

11

5

600 m2

1000 m2

Fantastic villa in Forest Hills with 600m built on a 1000m plot. This villa is characterized by its incredible panoramic views facing south and its large land full of fruit trees and planted with different plants and vegetables, areas with picnic areas, garden with saltwater pool and a large entrance with space for more than one car. leisure with built-in barbecues and stone ovens. The villa consists of two floors and a basement. On the upper floor we find two bedrooms, one of them with a built-in dressing room and the main room with access to a south-facing terrace. We found a bathroom with Jacuzzi and an extra dressing room. The first floor consists of 2 offices, 2 bedrooms, 3 bathrooms, 1 gym, 1 laundry room, large fully equipped kitchen with dining room and exit to the outside with dining terrace, large living room with access to another covered terrace and the garden. On the underground floor (120m) we find a large yoga and pilates room, reception and consultation or office plus 1 bathroom. (It can be renovated and create a separate apartment as it has a separate entrance) The villa has a privileged location, surrounded by vegetation, nature, waterfalls and a river. Perfect for outdoor sports and 15 minutes from the beach and Estepona. It has two independent entrances/exits and has solar panels.