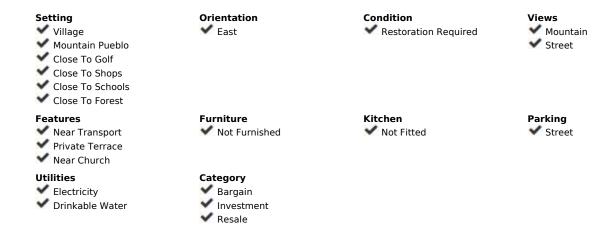

## Sales - House - Benahavís 285.000€

Benahavís House

3

1

163 m2

105 m2

FANTASTIC LISTING......UNIQUE OPPORTUNITY ...VILLAGE HOUSE ..BENAHAVIS Wow what a rare property to bring to the market. This is an original house situated at the entrance of this very sought after village with its world renown gastronomical restraurants and artists galleries , yet retaining the natural charm of a Spanish village. This is a property to reform and is at the moment a mixture of the main house on two floors, outbuildings and patios. The plot could be made into a 3 story building and has a great footprint and location. As a new project it could lend itself to many different opportunities.... A large family house with garden...A fantastic boutique hotel or restaurant with roof top terrace. The views are amazing as this village setting is quite unique and is surrounded with lush green hillsides, waterfalls, and natural areas for wildlife. The area is visited by tourists worldwide and has so much to offer. Situated just 15 mins drive to the beach and the very popular towns of Puerto Banus, San Pedro and Guadalmina and 10 mins to 3 local golf courses. There are walking and bike tracks to explore as well as rock diving at the bottom of the village where there is pretty river flowing through and picnic areas. BOOK YOUR VIEWING SOON.