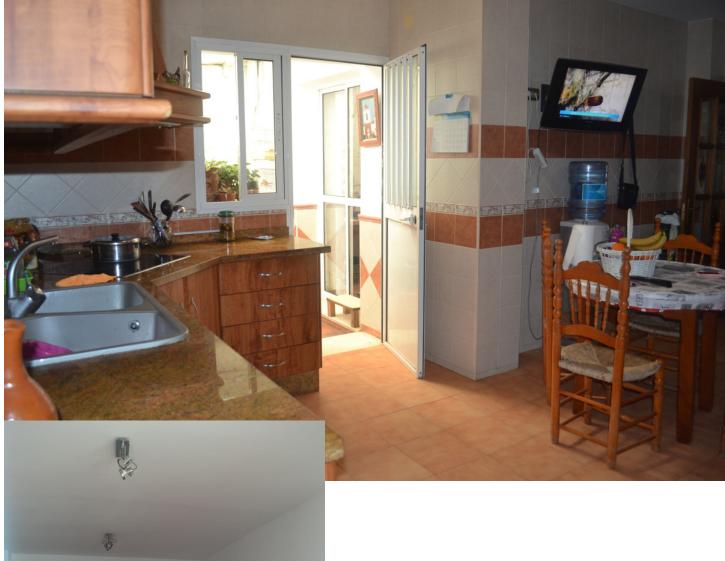

## Coín House IBI: 650 EUR / year 150 m2 203 m2 6 2

For sale and for rent. For rent only is the top part for 600 euros a month. Lovely large family home located in the centre of Coin, walking distance to schools, centro salud, feria ground where they have the markets, restaurants. Roadside parking and nice quiet road. You have a children's park 2 doors down. This property was originally built in 1999 but added to with all paperwork and licences in 2007. This can be segregated to be made into 2 apartments, or use it as a large family house or B&B, there is alot of potential. As you enter the property through a nice large door into the hallway you enter the large open plan living / dining room with a nice corner fireplace. You can access the patio where the barbacue is located and at the end of this is a storage room and access via a spiral staircase to the second floor terrace, laundry area, etc.. Back into the living room you enter the large kitchen, with double fridge / freezer, eat in area aswell as access to the same patio. Down the corridor you have 2 bedrooms and a bathroom. The larger bedroom has air conditioning. From the living room you have the stairs up to the second floor, at the front of the house you have 2 double bedrooms with plenty of wardrobes. You have a storage cupboard on the landing for towels, linen, etc.. and you have the other 2 bedrooms and family bathroom. From one of the bedrooms you access the second floor terrace, which has sun all day to enjoy the spanish weather along with access to the laundry and storage room. The property has solar water system so you pay low electric as you have a wood burner fireplace for nice heat in winter. It's a very large property that is move in ready. You are less than 10 minutes to the guadalhorce hospital and 20 from Malaga and the airport. A must see!

Electricity 💙 Drinkable Water Condition 🗸 Good

Furniture 💙 Part Furnished **Climate Control**  Air Conditioning 🖌 Hot A/C 🗸 Cold A/C Fireplace

Kitchen 🔨 Fully Fitted

Category

🔨 Resale