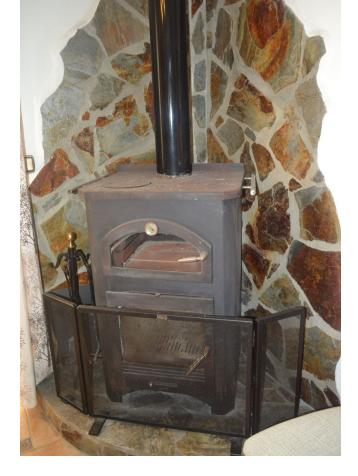

## Coín House IBI: 650 EUR / year 150 m2 203 m2 6 2

For sale and for rent. For rent only is the top part for 600 euros a month. Lovely large family home located in the centre of Coin, walking distance to schools, centro salud, feria ground where they have the markets, restaurants. Roadside parking and nice quiet road. You have a children's park 2 doors down. This property was originally built in 1999 but added to with all paperwork and licences in 2007. This can be segregated to be made into 2 apartments, or use it as a large family house or B&B, there is alot of potential. As you enter the property through a nice large door into the hallway you enter the large open plan living / dining room with a nice corner fireplace. You can access the patio where the barbacue is located and at the end of this is a storage room and access via a spiral staircase to the second floor terrace, laundry area, etc.. Back into the living room you enter the large kitchen, with double fridge / freezer, eat in area aswell as access to the same patio. Down the corridor you have 2 bedrooms and a bathroom. The larger bedroom has air conditioning. From the living room you have the stairs up to the second floor, at the front of the house you have 2 double bedrooms with plenty of wardrobes. You have a storage cupboard on the landing for towels, linen, etc.. and you have the other 2 bedrooms and family bathroom. From one of the bedrooms you access the second floor terrace, which has sun all day to enjoy the spanish weather along with access to the laundry and storage room. The property has solar water system so you pay low electric as you have a wood burner fireplace for nice heat in winter. It's a very large property that is move in ready. You are less than 10 minutes to the guadalhorce hospital and 20 from Malaga and the airport. A must see!

Electricity 💙 Drinkable Water Condition 🗸 Good

Furniture 💙 Part Furnished **Climate Control**  Air Conditioning 🖌 Hot A/C 🗸 Cold A/C Fireplace

Kitchen 🔨 Fully Fitted

Category

🔨 Resale