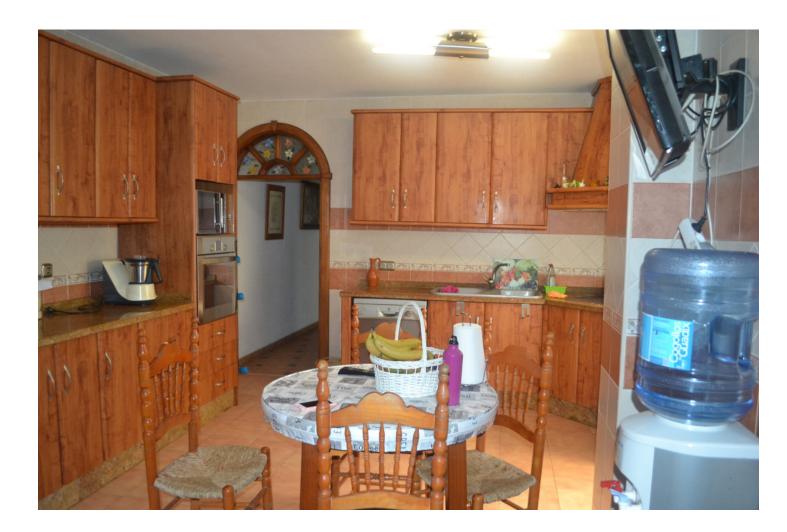

## Coín House IBI: 650 EUR / year 150 m2 203 m2 6 2

For sale and for rent. For rent only is the top part for 600 euros a month. Lovely large family home located in the centre of Coin, walking distance to schools, centro salud, feria ground where they have the markets, restaurants. Roadside parking and nice quiet road. You have a children's park 2 doors down. This property was originally built in 1999 but added to with all paperwork and licences in 2007. This can be segregated to be made into 2 apartments, or use it as a large family house or B&B, there is alot of potential. As you enter the property through a nice large door into the hallway you enter the large open plan living / dining room with a nice corner fireplace. You can access the patio where the barbacue is located and at the end of this is a storage room and access via a spiral staircase to the second floor terrace, laundry area, etc.. Back into the living room you enter the large kitchen, with double fridge / freezer, eat in area aswell as access to the same patio. Down the corridor you have 2 bedrooms and a bathroom. The larger bedroom has air conditioning. From the living room you have the stairs up to the second floor, at the front of the house you have 2 double bedrooms with plenty of wardrobes. You have a storage cupboard on the landing for towels, linen, etc.. and you have the other 2 bedrooms and family bathroom. From one of the bedrooms you access the second floor terrace, which has sun all day to enjoy the spanish weather along with access to the laundry and storage room. The property has solar water system so you pay low electric as you have a wood burner fireplace for nice heat in winter. It's a very large property that is move in ready. You are less than 10 minutes to the guadalhorce hospital and 20 from Malaga and the airport. A must see!

Electricity 💙 Drinkable Water Condition 🗸 Good

Furniture 💙 Part Furnished **Climate Control**  Air Conditioning 🖌 Hot A/C 🗸 Cold A/C Fireplace

Kitchen 🔨 Fully Fitted

Category

🔨 Resale