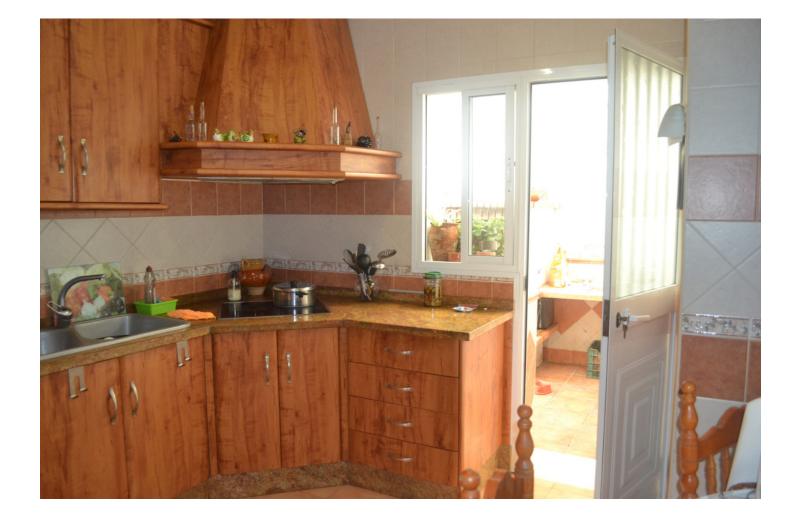

## Coín House IBI: 650 EUR / year 150 m2 203 m2 6 2

For sale and for rent. For rent only is the top part for 600 euros a month. Lovely large family home located in the centre of Coin, walking distance to schools, centro salud, feria ground where they have the markets, restaurants. Roadside parking and nice quiet road. You have a children's park 2 doors down. This property was originally built in 1999 but added to with all paperwork and licences in 2007. This can be segregated to be made into 2 apartments, or use it as a large family house or B&B, there is alot of potential. As you enter the property through a nice large door into the hallway you enter the large open plan living / dining room with a nice corner fireplace. You can access the patio where the barbacue is located and at the end of this is a storage room and access via a spiral staircase to the second floor terrace, laundry area, etc.. Back into the living room you enter the large kitchen, with double fridge / freezer, eat in area aswell as access to the same patio. Down the corridor you have 2 bedrooms and a bathroom. The larger bedroom has air conditioning. From the living room you have the stairs up to the second floor, at the front of the house you have 2 double bedrooms with plenty of wardrobes. You have a storage cupboard on the landing for towels, linen, etc.. and you have the other 2 bedrooms and family bathroom. From one of the bedrooms you access the second floor terrace, which has sun all day to enjoy the spanish weather along with access to the laundry and storage room. The property has solar water system so you pay low electric as you have a wood burner fireplace for nice heat in winter. It's a very large property that is move in ready. You are less than 10 minutes to the guadalhorce hospital and 20 from Malaga and the airport. A must see!

Electricity 💙 Drinkable Water Condition 🗸 Good

Furniture 💙 Part Furnished **Climate Control**  Air Conditioning 🖌 Hot A/C 🗸 Cold A/C Fireplace

Kitchen 🔨 Fully Fitted

Category

🔨 Resale