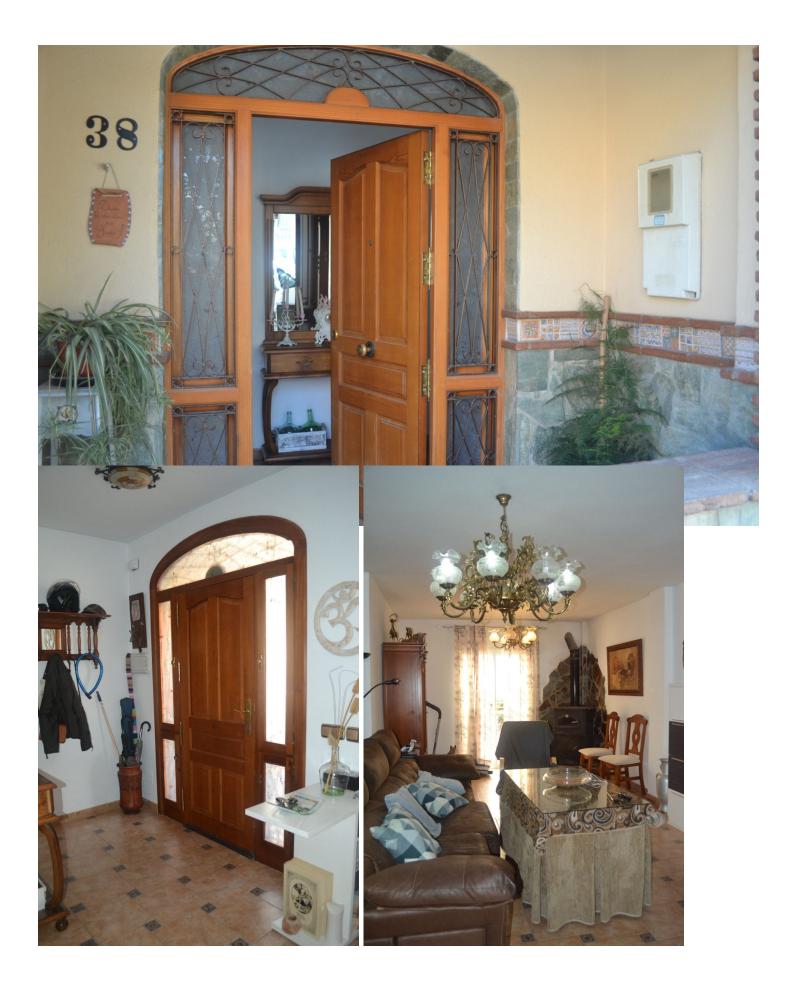

## Coín House IBI: 650 EUR / year 150 m2 203 m2 6 2

For sale and for rent. For rent only is the top part for 600 euros a month. Lovely large family home located in the centre of Coin, walking distance to schools, centro salud, feria ground where they have the markets, restaurants. Roadside parking and nice quiet road. You have a children's park 2 doors down. This property was originally built in 1999 but added to with all paperwork and licences in 2007. This can be segregated to be made into 2 apartments, or use it as a large family house or B&B, there is alot of potential. As you enter the property through a nice large door into the hallway you enter the large open plan living / dining room with a nice corner fireplace. You can access the patio where the barbacue is located and at the end of this is a storage room and access via a spiral staircase to the second floor terrace, laundry area, etc.. Back into the living room you enter the large kitchen, with double fridge / freezer, eat in area aswell as access to the same patio. Down the corridor you have 2 bedrooms and a bathroom. The larger bedroom has air conditioning. From the living room you have the stairs up to the second floor, at the front of the house you have 2 double bedrooms with plenty of wardrobes. You have a storage cupboard on the landing for towels, linen, etc.. and you have the other 2 bedrooms and family bathroom. From one of the bedrooms you access the second floor terrace, which has sun all day to enjoy the spanish weather along with access to the laundry and storage room. The property has solar water system so you pay low electric as you have a wood burner fireplace for nice heat in winter. It's a very large property that is move in ready. You are less than 10 minutes to the guadalhorce hospital and 20 from Malaga and the airport. A must see!