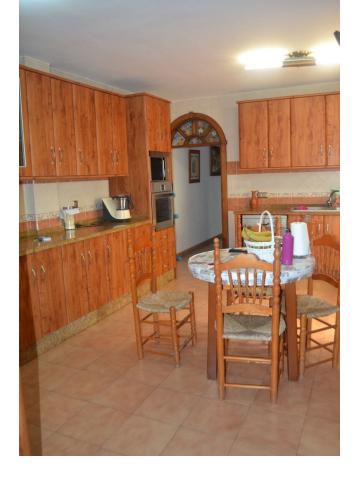

## Coín House IBI: 650 EUR / year 150 m2 203 m2 6 2

For sale and for rent. For rent only is the top part for 600 euros a month. Lovely large family home located in the centre of Coin, walking distance to schools, centro salud, feria ground where they have the markets, restaurants. Roadside parking and nice quiet road. You have a children's park 2 doors down. This property was originally built in 1999 but added to with all paperwork and licences in 2007. This can be segregated to be made into 2 apartments, or use it as a large family house or B&B, there is alot of potential. As you enter the property through a nice large door into the hallway you enter the large open plan living / dining room with a nice corner fireplace. You can access the patio where the barbacue is located and at the end of this is a storage room and access via a spiral staircase to the second floor terrace, laundry area, etc.. Back into the living room you enter the large kitchen, with double fridge / freezer, eat in area aswell as access to the same patio. Down the corridor you have 2 bedrooms and a bathroom. The larger bedroom has air conditioning. From the living room you have the stairs up to the second floor, at the front of the house you have 2 double bedrooms with plenty of wardrobes. You have a storage cupboard on the landing for towels, linen, etc.. and you have the other 2 bedrooms and family bathroom. From one of the bedrooms you access the second floor terrace, which has sun all day to enjoy the spanish weather along with access to the laundry and storage room. The property has solar water system so you pay low electric as you have a wood burner fireplace for nice heat in winter. It's a very large property that is move in ready. You are less than 10 minutes to the guadalhorce hospital and 20 from Malaga and the airport. A must see!

Electricity 💙 Drinkable Water Condition 🗸 Good

Furniture 💙 Part Furnished **Climate Control**  Air Conditioning 🖌 Hot A/C 🗸 Cold A/C Fireplace

Kitchen 🔨 Fully Fitted

Category

🔨 Resale