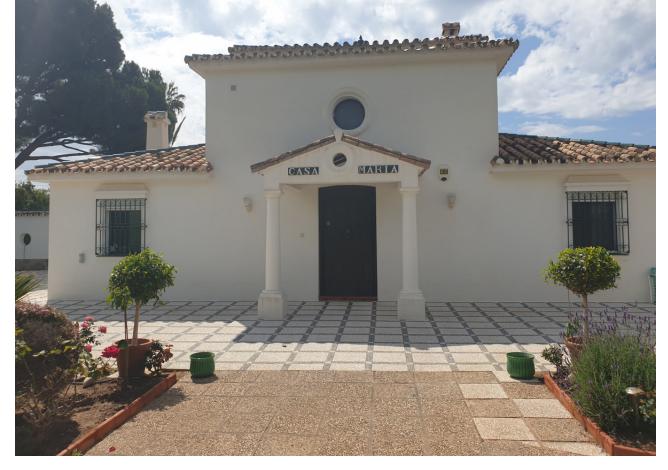

## Sales - House - Entrerrios 850.000€

Entrerrios House

3

3

280 m<sup>2</sup>

12131 m2

This well-built finca constructed in 1987 offers stunning green views on a magnificent country plot of 12.000 xsm2 only 10 minutes drive from a wealth of amenities and the beach at La Cala de Mijas. The property features a large lawn garden and pool with wonderful open views overlooking private meadows with wild flowers towards Santana Golf, with a majestic forest and mountain backdrop. This is truly a nature lover's paradise in an idyllic environment not far from the coast. Upon entry, there is a private gated driveway leading to extensive private parking. Inside, there is a spacious open plan living and dining area with fireplace opening onto the covered garden terrace with wonderful open views, a modern fully equipped kitchen, two large bedrooms, one with en-suite bathroom, and a guest toilet. The grand entrance hall leads upstairs to another large en-suite bedroom + a mezzanine office area. The well built property features aluminium windows, solid wooden doors and carpentry in a traditional finca style, as well as efficient gas central heating. Outside, the substantial lawn garden leads out to a large private swimming pool with private meadows beyond, as well as an outhouse for storage and workshop. All in all, this is an excellent opportunity for a very large plot in a stunningly beautiful natural environment only 10 minutes from La Cala! Priced to sell reduced from [950.000 and must be seen!