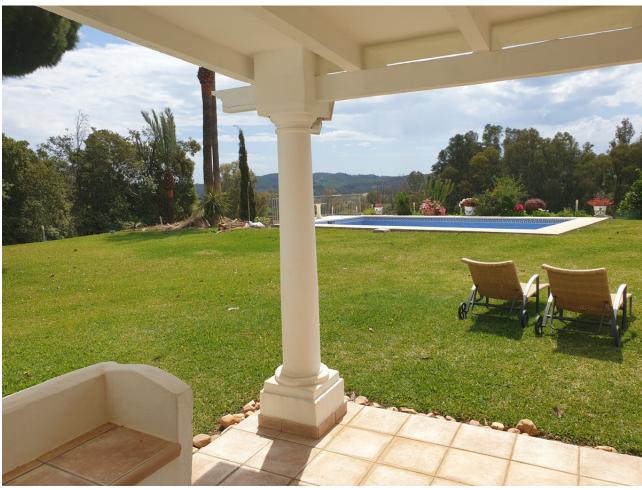

## Sales - House - Entrerrios 850.000€

Entrerrios House

3

3

280 m<sup>2</sup>

12131 m2

This well-built finca constructed in 1987 offers stunning green views on a magnificent country plot of 12.000 xsm2 only 10 minutes drive from a wealth of amenities and the beach at La Cala de Mijas. The property features a large lawn garden and pool with wonderful open views overlooking private meadows with wild flowers towards Santana Golf, with a majestic forest and mountain backdrop. This is truly a nature lover's paradise in an idyllic environment not far from the coast. Upon entry, there is a private gated driveway leading to extensive private parking. Inside, there is a spacious open plan living and dining area with fireplace opening onto the covered garden terrace with wonderful open views, a modern fully equipped kitchen, two large bedrooms, one with en-suite bathroom, and a guest toilet. The grand entrance hall leads upstairs to another large en-suite bedroom + a mezzanine office area. The well built property features aluminium windows, solid wooden doors and carpentry in a traditional finca style, as well as efficient gas central heating. Outside, the substantial lawn garden leads out to a large private swimming pool with private meadows beyond, as well as an outhouse for storage and workshop. All in all, this is an excellent opportunity for a very large plot in a stunningly beautiful natural environment only 10 minutes from La Cala! Priced to sell reduced from [950.000 and must be seen!