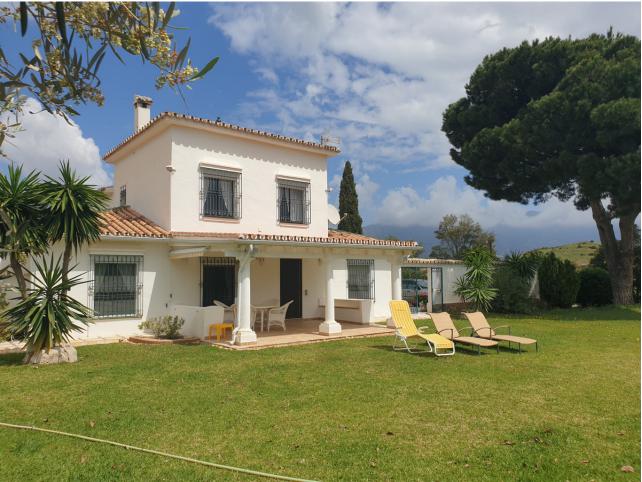

## Sales - House - Entrerrios 850.000€

Entrerrios House

3

3

280 m<sup>2</sup>

12131 m2

This well-built finca constructed in 1987 offers stunning green views on a magnificent country plot of 12.000 xsm2 only 10 minutes drive from a wealth of amenities and the beach at La Cala de Mijas. The property features a large lawn garden and pool with wonderful open views overlooking private meadows with wild flowers towards Santana Golf, with a majestic forest and mountain backdrop. This is truly a nature lover's paradise in an idyllic environment not far from the coast. Upon entry, there is a private gated driveway leading to extensive private parking. Inside, there is a spacious open plan living and dining area with fireplace opening onto the covered garden terrace with wonderful open views, a modern fully equipped kitchen, two large bedrooms, one with en-suite bathroom, and a guest toilet. The grand entrance hall leads upstairs to another large en-suite bedroom + a mezzanine office area. The well built property features aluminium windows, solid wooden doors and carpentry in a traditional finca style, as well as efficient gas central heating. Outside, the substantial lawn garden leads out to a large private swimming pool with private meadows beyond, as well as an outhouse for storage and workshop. All in all, this is an excellent opportunity for a very large plot in a stunningly beautiful natural environment only 10 minutes from La Cala! Priced to sell reduced from [950.000 and must be seen!