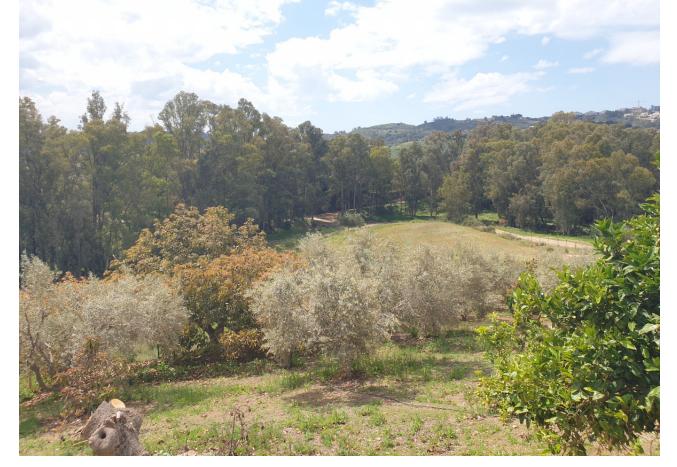

## Sales - House - Entrerrios 850.000€

Entrerrios House

3

3

280 m<sup>2</sup>

12131 m2

This well-built finca constructed in 1987 offers stunning green views on a magnificent country plot of 12.000 xsm2 only 10 minutes drive from a wealth of amenities and the beach at La Cala de Mijas. The property features a large lawn garden and pool with wonderful open views overlooking private meadows with wild flowers towards Santana Golf, with a majestic forest and mountain backdrop. This is truly a nature lover's paradise in an idyllic environment not far from the coast. Upon entry, there is a private gated driveway leading to extensive private parking. Inside, there is a spacious open plan living and dining area with fireplace opening onto the covered garden terrace with wonderful open views, a modern fully equipped kitchen, two large bedrooms, one with en-suite bathroom, and a guest toilet. The grand entrance hall leads upstairs to another large en-suite bedroom + a mezzanine office area. The well built property features aluminium windows, solid wooden doors and carpentry in a traditional finca style, as well as efficient gas central heating. Outside, the substantial lawn garden leads out to a large private swimming pool with private meadows beyond, as well as an outhouse for storage and workshop. All in all, this is an excellent opportunity for a very large plot in a stunningly beautiful natural environment only 10 minutes from La Cala! Priced to sell reduced from [950.000 and must be seen!