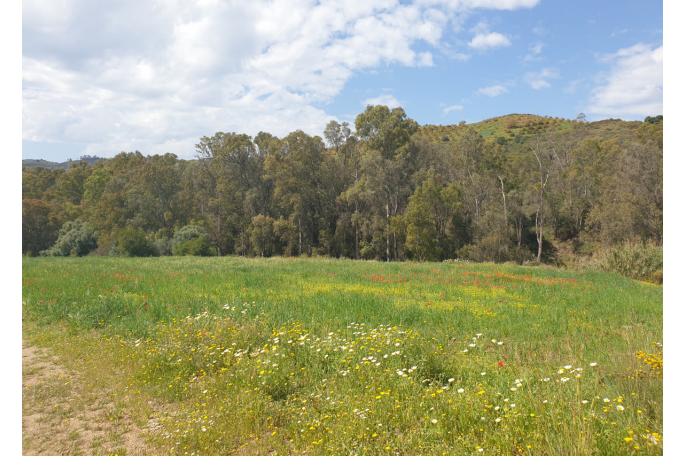

## Sales - House - Entrerrios 850.000€

Entrerrios House

3

3

280 m<sup>2</sup>

12131 m2

This well-built finca constructed in 1987 offers stunning green views on a magnificent country plot of 12.000 xsm2 only 10 minutes drive from a wealth of amenities and the beach at La Cala de Mijas. The property features a large lawn garden and pool with wonderful open views overlooking private meadows with wild flowers towards Santana Golf, with a majestic forest and mountain backdrop. This is truly a nature lover's paradise in an idyllic environment not far from the coast. Upon entry, there is a private gated driveway leading to extensive private parking. Inside, there is a spacious open plan living and dining area with fireplace opening onto the covered garden terrace with wonderful open views, a modern fully equipped kitchen, two large bedrooms, one with en-suite bathroom, and a guest toilet. The grand entrance hall leads upstairs to another large en-suite bedroom + a mezzanine office area. The well built property features aluminium windows, solid wooden doors and carpentry in a traditional finca style, as well as efficient gas central heating. Outside, the substantial lawn garden leads out to a large private swimming pool with private meadows beyond, as well as an outhouse for storage and workshop. All in all, this is an excellent opportunity for a very large plot in a stunningly beautiful natural environment only 10 minutes from La Cala! Priced to sell reduced from [950.000 and must be seen!