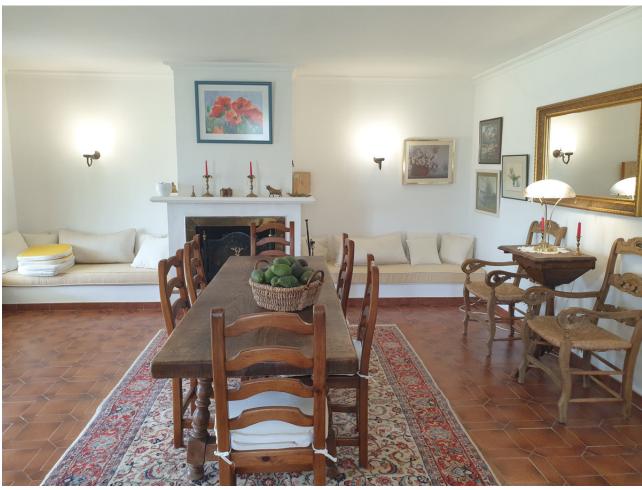

## Sales - House - Entrerrios 850.000€

Entrerrios House

3

3

280 m<sup>2</sup>

12131 m2

This well-built finca constructed in 1987 offers stunning green views on a magnificent country plot of 12.000 xsm2 only 10 minutes drive from a wealth of amenities and the beach at La Cala de Mijas. The property features a large lawn garden and pool with wonderful open views overlooking private meadows with wild flowers towards Santana Golf, with a majestic forest and mountain backdrop. This is truly a nature lover's paradise in an idyllic environment not far from the coast. Upon entry, there is a private gated driveway leading to extensive private parking. Inside, there is a spacious open plan living and dining area with fireplace opening onto the covered garden terrace with wonderful open views, a modern fully equipped kitchen, two large bedrooms, one with en-suite bathroom, and a guest toilet. The grand entrance hall leads upstairs to another large en-suite bedroom + a mezzanine office area. The well built property features aluminium windows, solid wooden doors and carpentry in a traditional finca style, as well as efficient gas central heating. Outside, the substantial lawn garden leads out to a large private swimming pool with private meadows beyond, as well as an outhouse for storage and workshop. All in all, this is an excellent opportunity for a very large plot in a stunningly beautiful natural environment only 10 minutes from La Cala! Priced to sell reduced from [950.000 and must be seen!