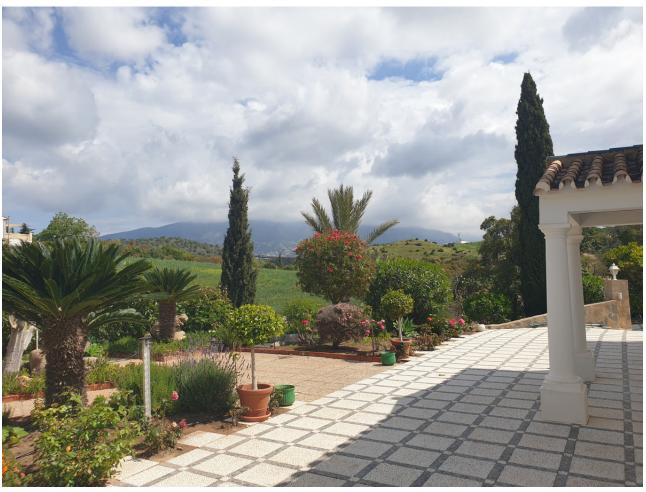

## Sales - House - Entrerrios 850.000€

Entrerrios House

3

3

280 m<sup>2</sup>

12131 m2

This well-built finca constructed in 1987 offers stunning green views on a magnificent country plot of 12.000 xsm2 only 10 minutes drive from a wealth of amenities and the beach at La Cala de Mijas. The property features a large lawn garden and pool with wonderful open views overlooking private meadows with wild flowers towards Santana Golf, with a majestic forest and mountain backdrop. This is truly a nature lover's paradise in an idyllic environment not far from the coast. Upon entry, there is a private gated driveway leading to extensive private parking. Inside, there is a spacious open plan living and dining area with fireplace opening onto the covered garden terrace with wonderful open views, a modern fully equipped kitchen, two large bedrooms, one with en-suite bathroom, and a guest toilet. The grand entrance hall leads upstairs to another large en-suite bedroom + a mezzanine office area. The well built property features aluminium windows, solid wooden doors and carpentry in a traditional finca style, as well as efficient gas central heating. Outside, the substantial lawn garden leads out to a large private swimming pool with private meadows beyond, as well as an outhouse for storage and workshop. All in all, this is an excellent opportunity for a very large plot in a stunningly beautiful natural environment only 10 minutes from La Cala! Priced to sell reduced from [950.000 and must be seen!