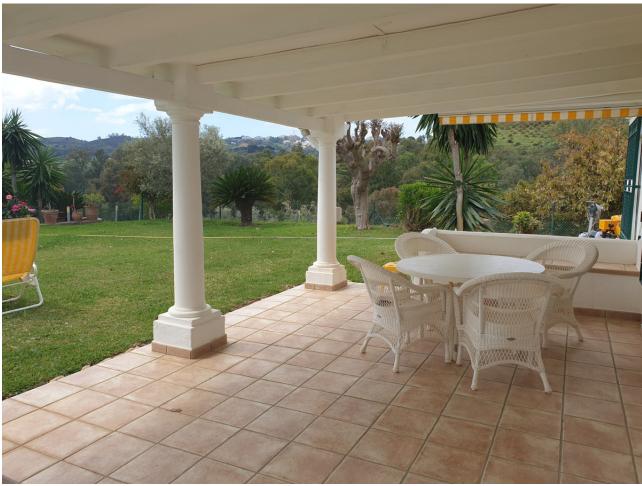

## Sales - House - Entrerrios 850.000€

Entrerrios House

3

3

280 m<sup>2</sup>

12131 m2

This well-built finca constructed in 1987 offers stunning green views on a magnificent country plot of 12.000 xsm2 only 10 minutes drive from a wealth of amenities and the beach at La Cala de Mijas. The property features a large lawn garden and pool with wonderful open views overlooking private meadows with wild flowers towards Santana Golf, with a majestic forest and mountain backdrop. This is truly a nature lover's paradise in an idyllic environment not far from the coast. Upon entry, there is a private gated driveway leading to extensive private parking. Inside, there is a spacious open plan living and dining area with fireplace opening onto the covered garden terrace with wonderful open views, a modern fully equipped kitchen, two large bedrooms, one with en-suite bathroom, and a guest toilet. The grand entrance hall leads upstairs to another large en-suite bedroom + a mezzanine office area. The well built property features aluminium windows, solid wooden doors and carpentry in a traditional finca style, as well as efficient gas central heating. Outside, the substantial lawn garden leads out to a large private swimming pool with private meadows beyond, as well as an outhouse for storage and workshop. All in all, this is an excellent opportunity for a very large plot in a stunningly beautiful natural environment only 10 minutes from La Cala! Priced to sell reduced from [950.000 and must be seen!