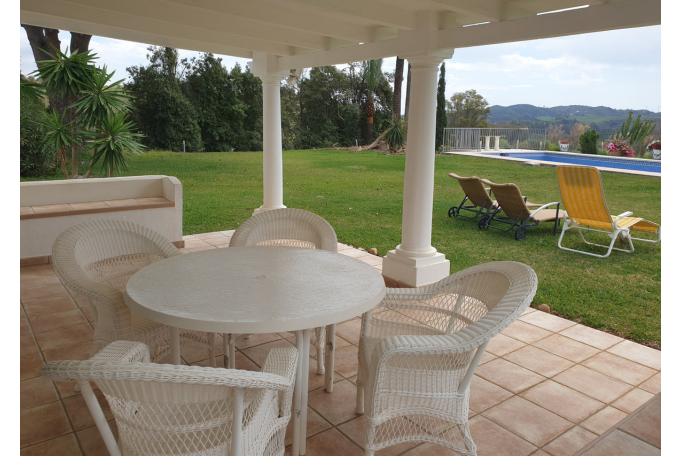

## Sales - House - Entrerrios 850.000€

Entrerrios House

3

3

280 m<sup>2</sup>

12131 m2

This well-built finca constructed in 1987 offers stunning green views on a magnificent country plot of 12.000 xsm2 only 10 minutes drive from a wealth of amenities and the beach at La Cala de Mijas. The property features a large lawn garden and pool with wonderful open views overlooking private meadows with wild flowers towards Santana Golf, with a majestic forest and mountain backdrop. This is truly a nature lover's paradise in an idyllic environment not far from the coast. Upon entry, there is a private gated driveway leading to extensive private parking. Inside, there is a spacious open plan living and dining area with fireplace opening onto the covered garden terrace with wonderful open views, a modern fully equipped kitchen, two large bedrooms, one with en-suite bathroom, and a guest toilet. The grand entrance hall leads upstairs to another large en-suite bedroom + a mezzanine office area. The well built property features aluminium windows, solid wooden doors and carpentry in a traditional finca style, as well as efficient gas central heating. Outside, the substantial lawn garden leads out to a large private swimming pool with private meadows beyond, as well as an outhouse for storage and workshop. All in all, this is an excellent opportunity for a very large plot in a stunningly beautiful natural environment only 10 minutes from La Cala! Priced to sell reduced from [950.000 and must be seen!