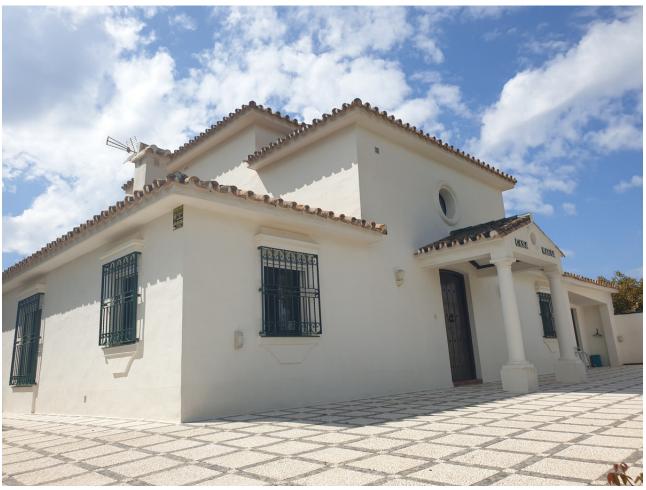

## Sales - House - Entrerrios 850.000€

Entrerrios House

3

3

280 m<sup>2</sup>

12131 m2

This well-built finca constructed in 1987 offers stunning green views on a magnificent country plot of 12.000 xsm2 only 10 minutes drive from a wealth of amenities and the beach at La Cala de Mijas. The property features a large lawn garden and pool with wonderful open views overlooking private meadows with wild flowers towards Santana Golf, with a majestic forest and mountain backdrop. This is truly a nature lover's paradise in an idyllic environment not far from the coast. Upon entry, there is a private gated driveway leading to extensive private parking. Inside, there is a spacious open plan living and dining area with fireplace opening onto the covered garden terrace with wonderful open views, a modern fully equipped kitchen, two large bedrooms, one with en-suite bathroom, and a guest toilet. The grand entrance hall leads upstairs to another large en-suite bedroom + a mezzanine office area. The well built property features aluminium windows, solid wooden doors and carpentry in a traditional finca style, as well as efficient gas central heating. Outside, the substantial lawn garden leads out to a large private swimming pool with private meadows beyond, as well as an outhouse for storage and workshop. All in all, this is an excellent opportunity for a very large plot in a stunningly beautiful natural environment only 10 minutes from La Cala! Priced to sell reduced from [950.000 and must be seen!