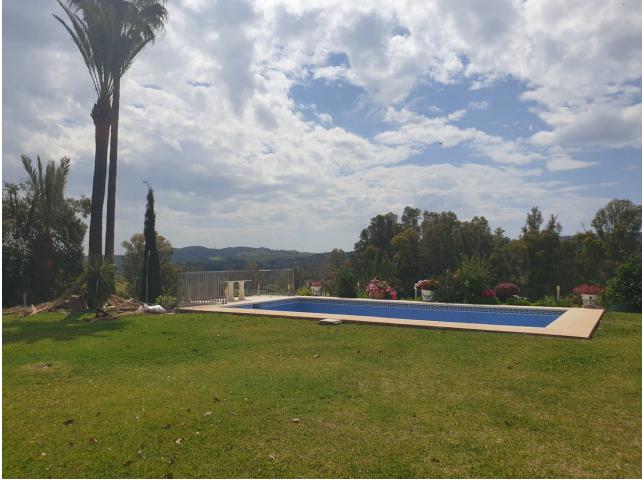

## Sales - House - Entrerrios 850.000€

Entrerrios House

3

3

280 m<sup>2</sup>

12131 m2

This well-built finca constructed in 1987 offers stunning green views on a magnificent country plot of 12.000 xsm2 only 10 minutes drive from a wealth of amenities and the beach at La Cala de Mijas. The property features a large lawn garden and pool with wonderful open views overlooking private meadows with wild flowers towards Santana Golf, with a majestic forest and mountain backdrop. This is truly a nature lover's paradise in an idyllic environment not far from the coast. Upon entry, there is a private gated driveway leading to extensive private parking. Inside, there is a spacious open plan living and dining area with fireplace opening onto the covered garden terrace with wonderful open views, a modern fully equipped kitchen, two large bedrooms, one with en-suite bathroom, and a guest toilet. The grand entrance hall leads upstairs to another large en-suite bedroom + a mezzanine office area. The well built property features aluminium windows, solid wooden doors and carpentry in a traditional finca style, as well as efficient gas central heating. Outside, the substantial lawn garden leads out to a large private swimming pool with private meadows beyond, as well as an outhouse for storage and workshop. All in all, this is an excellent opportunity for a very large plot in a stunningly beautiful natural environment only 10 minutes from La Cala! Priced to sell reduced from [950.000 and must be seen!