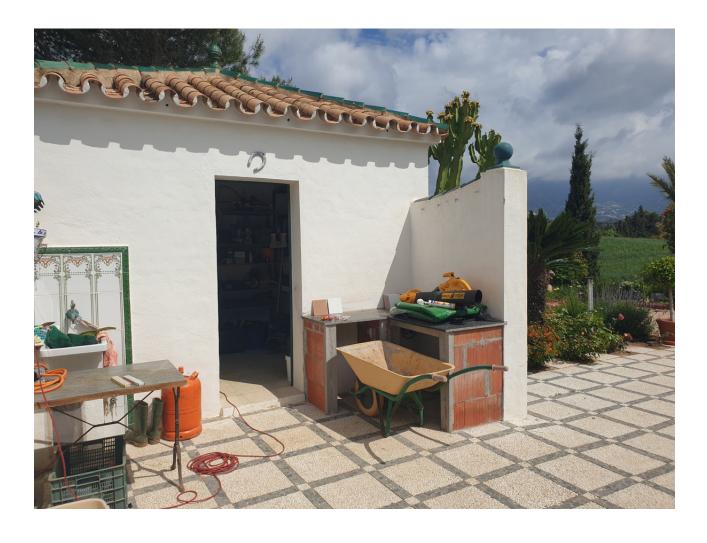

## Sales - House - Entrerrios 850.000€

Entrerrios House

3

3

280 m<sup>2</sup>

12131 m2

This well-built finca constructed in 1987 offers stunning green views on a magnificent country plot of 12.000 xsm2 only 10 minutes drive from a wealth of amenities and the beach at La Cala de Mijas. The property features a large lawn garden and pool with wonderful open views overlooking private meadows with wild flowers towards Santana Golf, with a majestic forest and mountain backdrop. This is truly a nature lover's paradise in an idyllic environment not far from the coast. Upon entry, there is a private gated driveway leading to extensive private parking. Inside, there is a spacious open plan living and dining area with fireplace opening onto the covered garden terrace with wonderful open views, a modern fully equipped kitchen, two large bedrooms, one with en-suite bathroom, and a guest toilet. The grand entrance hall leads upstairs to another large en-suite bedroom + a mezzanine office area. The well built property features aluminium windows, solid wooden doors and carpentry in a traditional finca style, as well as efficient gas central heating. Outside, the substantial lawn garden leads out to a large private swimming pool with private meadows beyond, as well as an outhouse for storage and workshop. All in all, this is an excellent opportunity for a very large plot in a stunningly beautiful natural environment only 10 minutes from La Cala! Priced to sell reduced from [950.000 and must be seen!