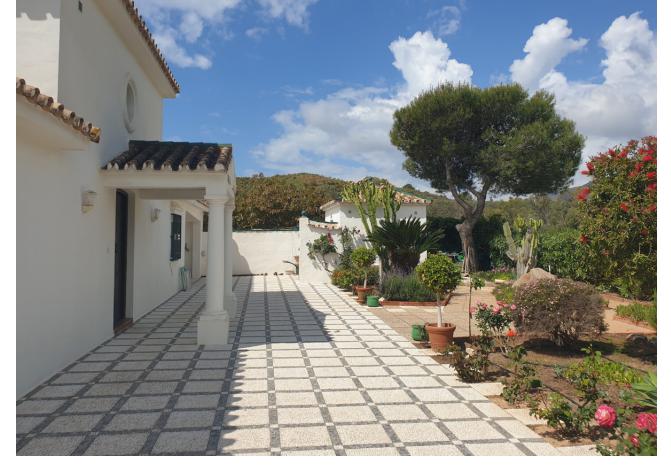

## Sales - House - Entrerrios 850.000€

Entrerrios House

3

3

280 m<sup>2</sup>

12131 m2

This well-built finca constructed in 1987 offers stunning green views on a magnificent country plot of 12.000 xsm2 only 10 minutes drive from a wealth of amenities and the beach at La Cala de Mijas. The property features a large lawn garden and pool with wonderful open views overlooking private meadows with wild flowers towards Santana Golf, with a majestic forest and mountain backdrop. This is truly a nature lover's paradise in an idyllic environment not far from the coast. Upon entry, there is a private gated driveway leading to extensive private parking. Inside, there is a spacious open plan living and dining area with fireplace opening onto the covered garden terrace with wonderful open views, a modern fully equipped kitchen, two large bedrooms, one with en-suite bathroom, and a guest toilet. The grand entrance hall leads upstairs to another large en-suite bedroom + a mezzanine office area. The well built property features aluminium windows, solid wooden doors and carpentry in a traditional finca style, as well as efficient gas central heating. Outside, the substantial lawn garden leads out to a large private swimming pool with private meadows beyond, as well as an outhouse for storage and workshop. All in all, this is an excellent opportunity for a very large plot in a stunningly beautiful natural environment only 10 minutes from La Cala! Priced to sell reduced from [950.000 and must be seen!