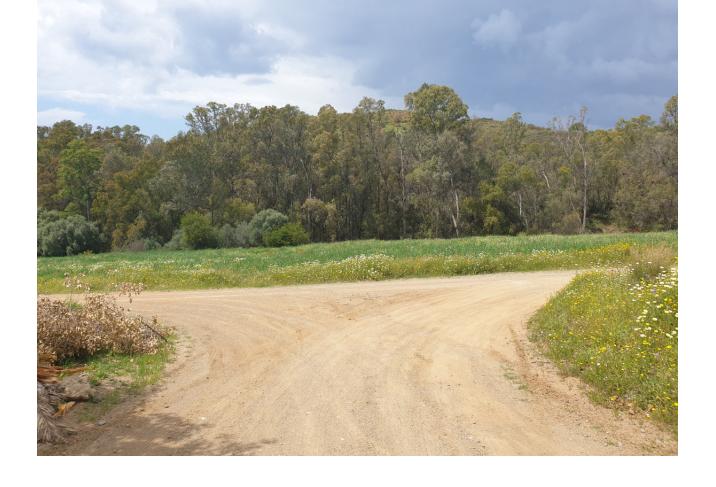

## Sales - House - Entrerrios 850.000€

Entrerrios House

3

3

280 m<sup>2</sup>

12131 m2

This well-built finca constructed in 1987 offers stunning green views on a magnificent country plot of 12.000 xsm2 only 10 minutes drive from a wealth of amenities and the beach at La Cala de Mijas. The property features a large lawn garden and pool with wonderful open views overlooking private meadows with wild flowers towards Santana Golf, with a majestic forest and mountain backdrop. This is truly a nature lover's paradise in an idyllic environment not far from the coast. Upon entry, there is a private gated driveway leading to extensive private parking. Inside, there is a spacious open plan living and dining area with fireplace opening onto the covered garden terrace with wonderful open views, a modern fully equipped kitchen, two large bedrooms, one with en-suite bathroom, and a guest toilet. The grand entrance hall leads upstairs to another large en-suite bedroom + a mezzanine office area. The well built property features aluminium windows, solid wooden doors and carpentry in a traditional finca style, as well as efficient gas central heating. Outside, the substantial lawn garden leads out to a large private swimming pool with private meadows beyond, as well as an outhouse for storage and workshop. All in all, this is an excellent opportunity for a very large plot in a stunningly beautiful natural environment only 10 minutes from La Cala! Priced to sell reduced from [950.000 and must be seen!