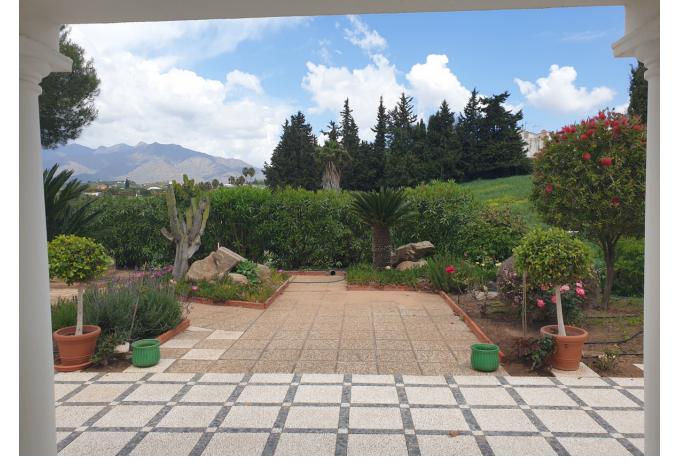

## Sales - House - Entrerrios 850.000€

Entrerrios House

3

3

280 m<sup>2</sup>

12131 m2

This well-built finca constructed in 1987 offers stunning green views on a magnificent country plot of 12.000 xsm2 only 10 minutes drive from a wealth of amenities and the beach at La Cala de Mijas. The property features a large lawn garden and pool with wonderful open views overlooking private meadows with wild flowers towards Santana Golf, with a majestic forest and mountain backdrop. This is truly a nature lover's paradise in an idyllic environment not far from the coast. Upon entry, there is a private gated driveway leading to extensive private parking. Inside, there is a spacious open plan living and dining area with fireplace opening onto the covered garden terrace with wonderful open views, a modern fully equipped kitchen, two large bedrooms, one with en-suite bathroom, and a guest toilet. The grand entrance hall leads upstairs to another large en-suite bedroom + a mezzanine office area. The well built property features aluminium windows, solid wooden doors and carpentry in a traditional finca style, as well as efficient gas central heating. Outside, the substantial lawn garden leads out to a large private swimming pool with private meadows beyond, as well as an outhouse for storage and workshop. All in all, this is an excellent opportunity for a very large plot in a stunningly beautiful natural environment only 10 minutes from La Cala! Priced to sell reduced from [950.000 and must be seen!