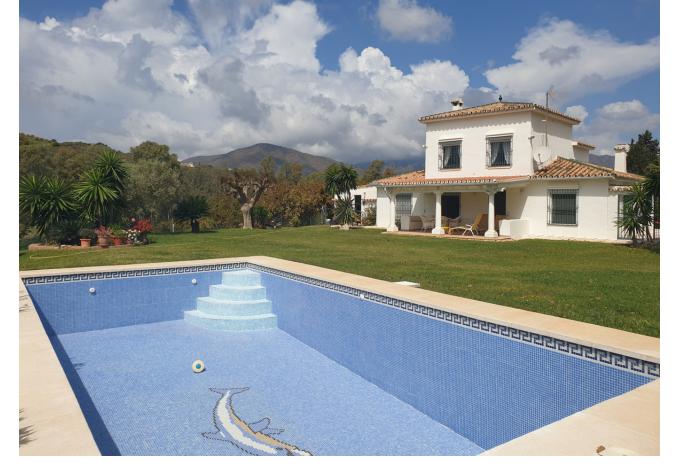

## Sales - House - Entrerrios 850.000€

Entrerrios House

3

3

280 m<sup>2</sup>

12131 m2

This well-built finca constructed in 1987 offers stunning green views on a magnificent country plot of 12.000 xsm2 only 10 minutes drive from a wealth of amenities and the beach at La Cala de Mijas. The property features a large lawn garden and pool with wonderful open views overlooking private meadows with wild flowers towards Santana Golf, with a majestic forest and mountain backdrop. This is truly a nature lover's paradise in an idyllic environment not far from the coast. Upon entry, there is a private gated driveway leading to extensive private parking. Inside, there is a spacious open plan living and dining area with fireplace opening onto the covered garden terrace with wonderful open views, a modern fully equipped kitchen, two large bedrooms, one with en-suite bathroom, and a guest toilet. The grand entrance hall leads upstairs to another large en-suite bedroom + a mezzanine office area. The well built property features aluminium windows, solid wooden doors and carpentry in a traditional finca style, as well as efficient gas central heating. Outside, the substantial lawn garden leads out to a large private swimming pool with private meadows beyond, as well as an outhouse for storage and workshop. All in all, this is an excellent opportunity for a very large plot in a stunningly beautiful natural environment only 10 minutes from La Cala! Priced to sell reduced from [950.000 and must be seen!