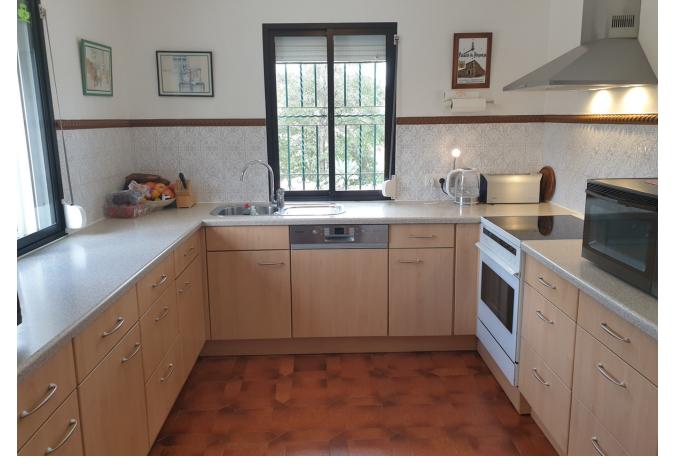

## Sales - House - Entrerrios 850.000€

Entrerrios House

3

3

280 m<sup>2</sup>

12131 m2

This well-built finca constructed in 1987 offers stunning green views on a magnificent country plot of 12.000 xsm2 only 10 minutes drive from a wealth of amenities and the beach at La Cala de Mijas. The property features a large lawn garden and pool with wonderful open views overlooking private meadows with wild flowers towards Santana Golf, with a majestic forest and mountain backdrop. This is truly a nature lover's paradise in an idyllic environment not far from the coast. Upon entry, there is a private gated driveway leading to extensive private parking. Inside, there is a spacious open plan living and dining area with fireplace opening onto the covered garden terrace with wonderful open views, a modern fully equipped kitchen, two large bedrooms, one with en-suite bathroom, and a guest toilet. The grand entrance hall leads upstairs to another large en-suite bedroom + a mezzanine office area. The well built property features aluminium windows, solid wooden doors and carpentry in a traditional finca style, as well as efficient gas central heating. Outside, the substantial lawn garden leads out to a large private swimming pool with private meadows beyond, as well as an outhouse for storage and workshop. All in all, this is an excellent opportunity for a very large plot in a stunningly beautiful natural environment only 10 minutes from La Cala! Priced to sell reduced from [950.000 and must be seen!