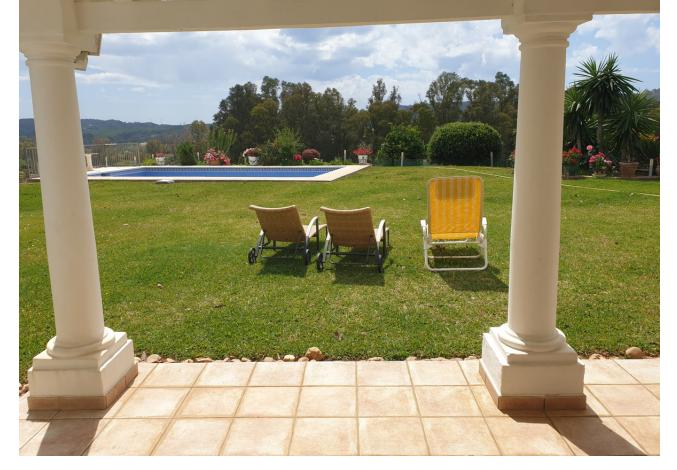

## Sales - House - Entrerrios 850.000€

Entrerrios House

3

3

280 m<sup>2</sup>

12131 m2

This well-built finca constructed in 1987 offers stunning green views on a magnificent country plot of 12.000 xsm2 only 10 minutes drive from a wealth of amenities and the beach at La Cala de Mijas. The property features a large lawn garden and pool with wonderful open views overlooking private meadows with wild flowers towards Santana Golf, with a majestic forest and mountain backdrop. This is truly a nature lover's paradise in an idyllic environment not far from the coast. Upon entry, there is a private gated driveway leading to extensive private parking. Inside, there is a spacious open plan living and dining area with fireplace opening onto the covered garden terrace with wonderful open views, a modern fully equipped kitchen, two large bedrooms, one with en-suite bathroom, and a guest toilet. The grand entrance hall leads upstairs to another large en-suite bedroom + a mezzanine office area. The well built property features aluminium windows, solid wooden doors and carpentry in a traditional finca style, as well as efficient gas central heating. Outside, the substantial lawn garden leads out to a large private swimming pool with private meadows beyond, as well as an outhouse for storage and workshop. All in all, this is an excellent opportunity for a very large plot in a stunningly beautiful natural environment only 10 minutes from La Cala! Priced to sell reduced from [950.000 and must be seen!