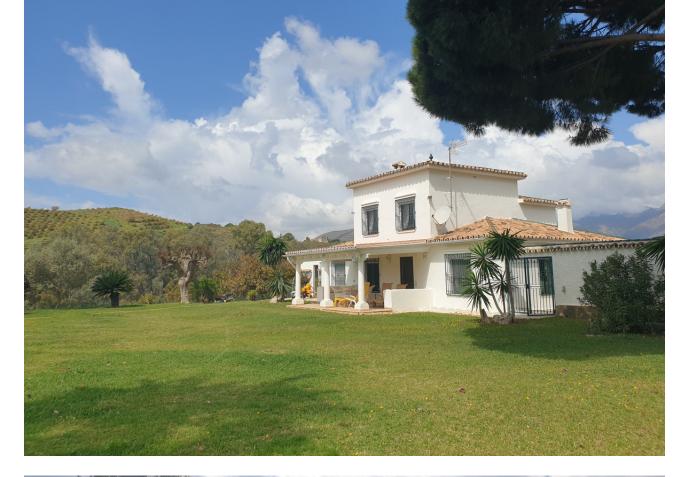

## Sales - House - Entrerrios 850.000€

Entrerrios House

3

3

280 m<sup>2</sup>

12131 m2

This well-built finca constructed in 1987 offers stunning green views on a magnificent country plot of 12.000 xsm2 only 10 minutes drive from a wealth of amenities and the beach at La Cala de Mijas. The property features a large lawn garden and pool with wonderful open views overlooking private meadows with wild flowers towards Santana Golf, with a majestic forest and mountain backdrop. This is truly a nature lover's paradise in an idyllic environment not far from the coast. Upon entry, there is a private gated driveway leading to extensive private parking. Inside, there is a spacious open plan living and dining area with fireplace opening onto the covered garden terrace with wonderful open views, a modern fully equipped kitchen, two large bedrooms, one with en-suite bathroom, and a guest toilet. The grand entrance hall leads upstairs to another large en-suite bedroom + a mezzanine office area. The well built property features aluminium windows, solid wooden doors and carpentry in a traditional finca style, as well as efficient gas central heating. Outside, the substantial lawn garden leads out to a large private swimming pool with private meadows beyond, as well as an outhouse for storage and workshop. All in all, this is an excellent opportunity for a very large plot in a stunningly beautiful natural environment only 10 minutes from La Cala! Priced to sell reduced from [950.000 and must be seen!