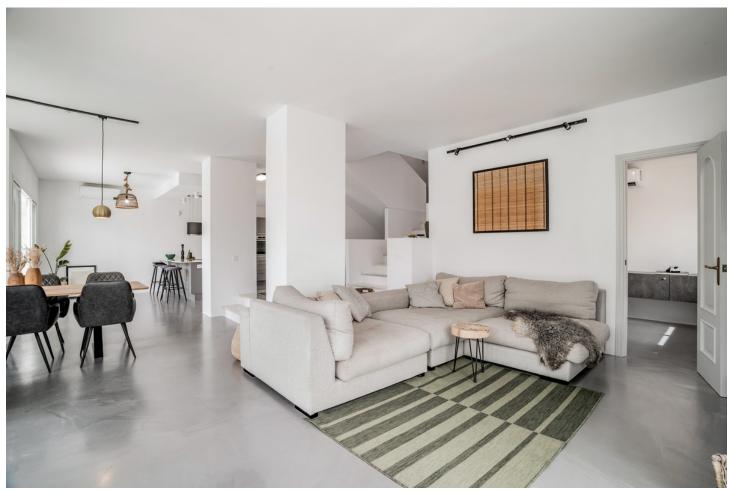

## Sales - House - Riviera del Sol 1.100.000€

Riviera del Sol House

Community: 468 EUR / year IBI: 1,068 EUR / year Rubbish: 150 EUR / year

5

3.5

246 m2

644 m2

This newly renovated Andalusian villa is located in the lower part of Riviera Del Sol in walking distance to the beach, shops and restaurants. The interior of the villas has inspiration from scandinavian and balinesian design. Entering from the street you have the front yard of the house with a fruit garden and a jacuzzi with stunning sea views and morning sun. From the entrance of the house, you are welcomed to the beautiful hall with a unique chandelier hanging from the ceiling. A few steps down there is the open plan kitchen and livingspace with dining area, sofalounge and a bedroom/homeoffice. From the livingroom you have access and views to the terrace. On the first floor is the master bedroom with ensuite bathroom, built-in closets and a balcony from where you can enjoy the views to the sea. Here are 2 additional bedrooms that shares a bathroom, both with built in closets and one of them with a balcony. If that wasn't enough space for guests, you also have a separate guest apartment with direct access to the poolarea where you find several lounge areas, a dinning-section and a beach cabana, an obvious chill-out zone. The house is gated and with private parking. The Villa has LPO