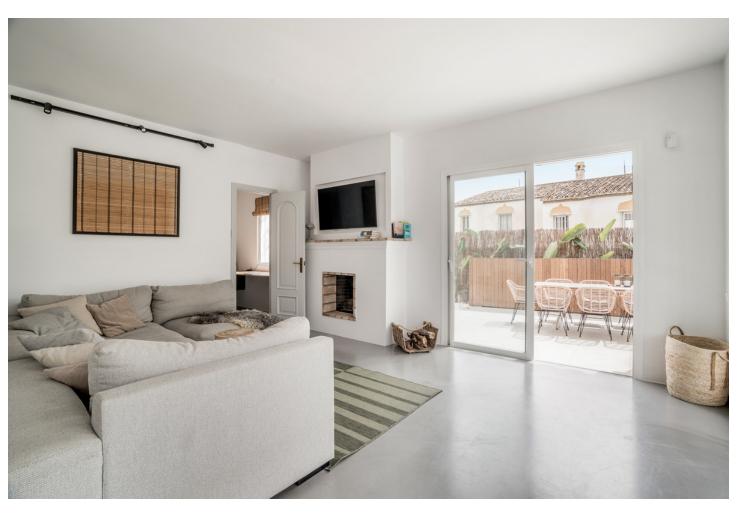

## Sales - House - Riviera del Sol 1.100.000€

Riviera del Sol House

Community: 468 EUR / year IBI: 1,068 EUR / year Rubbish: 150 EUR / year

5

3.5

246 m2

644 m2

This newly renovated Andalusian villa is located in the lower part of Riviera Del Sol in walking distance to the beach, shops and restaurants. The interior of the villas has inspiration from scandinavian and balinesian design. Entering from the street you have the front yard of the house with a fruit garden and a jacuzzi with stunning sea views and morning sun. From the entrance of the house, you are welcomed to the beautiful hall with a unique chandelier hanging from the ceiling. A few steps down there is the open plan kitchen and livingspace with dining area, sofalounge and a bedroom/homeoffice. From the livingroom you have access and views to the terrace. On the first floor is the master bedroom with ensuite bathroom, built-in closets and a balcony from where you can enjoy the views to the sea. Here are 2 additional bedrooms that shares a bathroom, both with built in closets and one of them with a balcony. If that wasn't enough space for guests, you also have a separate guest apartment with direct access to the poolarea where you find several lounge areas, a dinning-section and a beach cabana, an obvious chill-out zone. The house is gated and with private parking. The Villa has LPO