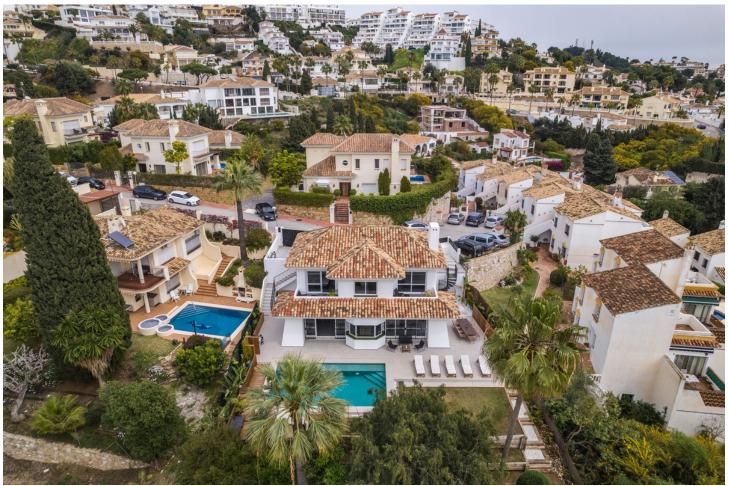

## Sales - House - Riviera del Sol 1.100.000€

Riviera del Sol House

Community: 468 EUR / year IBI: 1,068 EUR / year Rubbish: 150 EUR / year

5

3.5

246 m2

644 m2

This newly renovated Andalusian villa is located in the lower part of Riviera Del Sol in walking distance to the beach, shops and restaurants. The interior of the villas has inspiration from scandinavian and balinesian design. Entering from the street you have the front yard of the house with a fruit garden and a jacuzzi with stunning sea views and morning sun. From the entrance of the house, you are welcomed to the beautiful hall with a unique chandelier hanging from the ceiling. A few steps down there is the open plan kitchen and livingspace with dining area, sofalounge and a bedroom/homeoffice. From the livingroom you have access and views to the terrace. On the first floor is the master bedroom with ensuite bathroom, built-in closets and a balcony from where you can enjoy the views to the sea. Here are 2 additional bedrooms that shares a bathroom, both with built in closets and one of them with a balcony. If that wasn't enough space for guests, you also have a separate guest apartment with direct access to the poolarea where you find several lounge areas, a dinning-section and a beach cabana, an obvious chill-out zone. The house is gated and with private parking. The Villa has LPO