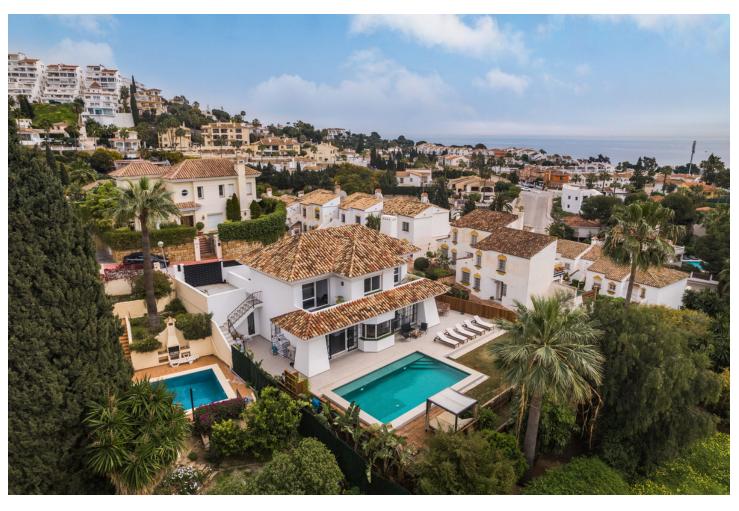

## Sales - House - Riviera del Sol 1.100.000€

Riviera del Sol House

Community: 468 EUR / year IBI: 1,068 EUR / year Rubbish: 150 EUR / year

5

3.5

246 m2

644 m2

This newly renovated Andalusian villa is located in the lower part of Riviera Del Sol in walking distance to the beach, shops and restaurants. The interior of the villas has inspiration from scandinavian and balinesian design. Entering from the street you have the front yard of the house with a fruit garden and a jacuzzi with stunning sea views and morning sun. From the entrance of the house, you are welcomed to the beautiful hall with a unique chandelier hanging from the ceiling. A few steps down there is the open plan kitchen and livingspace with dining area, sofalounge and a bedroom/homeoffice. From the livingroom you have access and views to the terrace. On the first floor is the master bedroom with ensuite bathroom, built-in closets and a balcony from where you can enjoy the views to the sea. Here are 2 additional bedrooms that shares a bathroom, both with built in closets and one of them with a balcony. If that wasn't enough space for guests, you also have a separate guest apartment with direct access to the poolarea where you find several lounge areas, a dinning-section and a beach cabana, an obvious chill-out zone. The house is gated and with private parking. The Villa has LPO