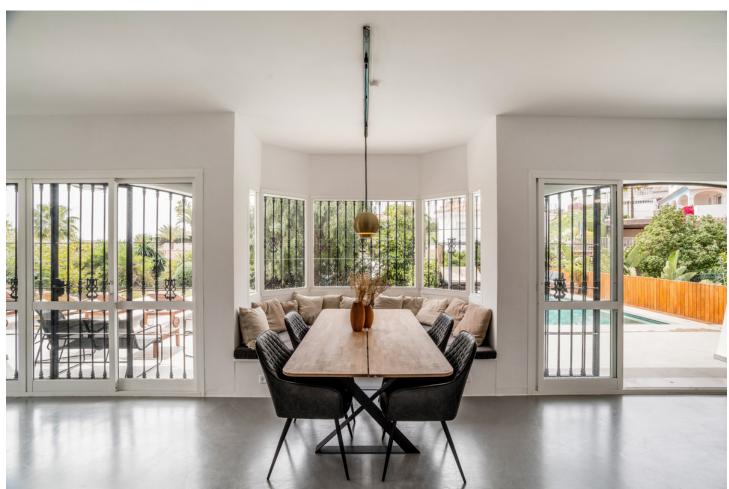

## Sales - House - Riviera del Sol 1.100.000€

Riviera del Sol House

Community: 468 EUR / year IBI: 1,068 EUR / year Rubbish: 150 EUR / year

5

3.5

246 m2

644 m2

This newly renovated Andalusian villa is located in the lower part of Riviera Del Sol in walking distance to the beach, shops and restaurants. The interior of the villas has inspiration from scandinavian and balinesian design. Entering from the street you have the front yard of the house with a fruit garden and a jacuzzi with stunning sea views and morning sun. From the entrance of the house, you are welcomed to the beautiful hall with a unique chandelier hanging from the ceiling. A few steps down there is the open plan kitchen and livingspace with dining area, sofalounge and a bedroom/homeoffice. From the livingroom you have access and views to the terrace. On the first floor is the master bedroom with ensuite bathroom, built-in closets and a balcony from where you can enjoy the views to the sea. Here are 2 additional bedrooms that shares a bathroom, both with built in closets and one of them with a balcony. If that wasn't enough space for guests, you also have a separate guest apartment with direct access to the poolarea where you find several lounge areas, a dinning-section and a beach cabana, an obvious chill-out zone. The house is gated and with private parking. The Villa has LPO