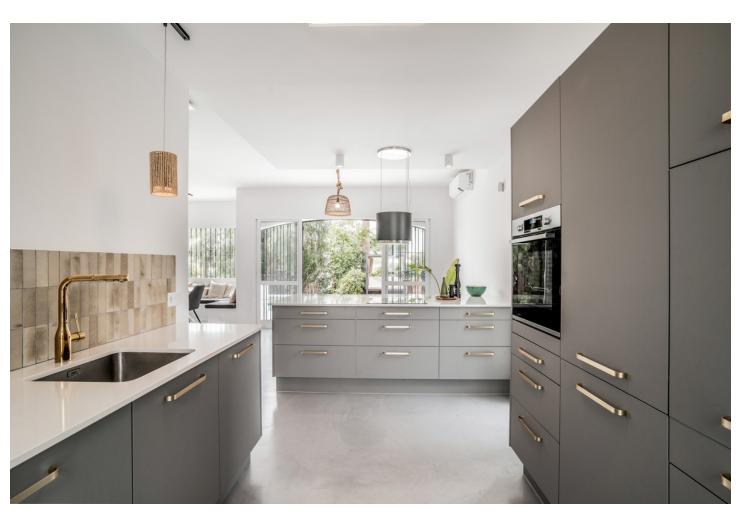

## Sales - House - Riviera del Sol 1.100.000€

Riviera del Sol House

Community: 468 EUR / year IBI: 1,068 EUR / year Rubbish: 150 EUR / year

5

3.5

246 m2

644 m2

This newly renovated Andalusian villa is located in the lower part of Riviera Del Sol in walking distance to the beach, shops and restaurants. The interior of the villas has inspiration from scandinavian and balinesian design. Entering from the street you have the front yard of the house with a fruit garden and a jacuzzi with stunning sea views and morning sun. From the entrance of the house, you are welcomed to the beautiful hall with a unique chandelier hanging from the ceiling. A few steps down there is the open plan kitchen and livingspace with dining area, sofalounge and a bedroom/homeoffice. From the livingroom you have access and views to the terrace. On the first floor is the master bedroom with ensuite bathroom, built-in closets and a balcony from where you can enjoy the views to the sea. Here are 2 additional bedrooms that shares a bathroom, both with built in closets and one of them with a balcony. If that wasn't enough space for guests, you also have a separate guest apartment with direct access to the poolarea where you find several lounge areas, a dinning-section and a beach cabana, an obvious chill-out zone. The house is gated and with private parking. The Villa has LPO