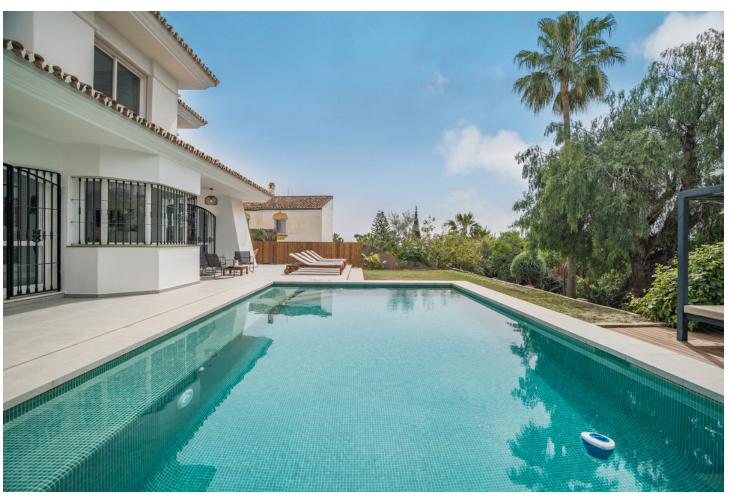

## Sales - House - Riviera del Sol 1.100.000€

Riviera del Sol House

Community: 468 EUR / year IBI: 1,068 EUR / year Rubbish: 150 EUR / year

5

3.5

246 m2

644 m2

This newly renovated Andalusian villa is located in the lower part of Riviera Del Sol in walking distance to the beach, shops and restaurants. The interior of the villas has inspiration from scandinavian and balinesian design. Entering from the street you have the front yard of the house with a fruit garden and a jacuzzi with stunning sea views and morning sun. From the entrance of the house, you are welcomed to the beautiful hall with a unique chandelier hanging from the ceiling. A few steps down there is the open plan kitchen and livingspace with dining area, sofalounge and a bedroom/homeoffice. From the livingroom you have access and views to the terrace. On the first floor is the master bedroom with ensuite bathroom, built-in closets and a balcony from where you can enjoy the views to the sea. Here are 2 additional bedrooms that shares a bathroom, both with built in closets and one of them with a balcony. If that wasn't enough space for guests, you also have a separate guest apartment with direct access to the poolarea where you find several lounge areas, a dinning-section and a beach cabana, an obvious chill-out zone. The house is gated and with private parking. The Villa has LPO