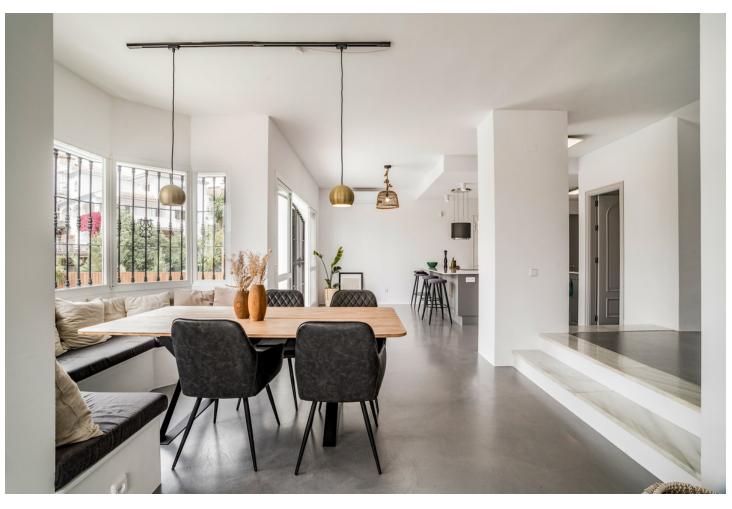

## Sales - House - Riviera del Sol 1.100.000€

Riviera del Sol House

Community: 468 EUR / year IBI: 1,068 EUR / year Rubbish: 150 EUR / year

5

3.5

246 m2

644 m2

This newly renovated Andalusian villa is located in the lower part of Riviera Del Sol in walking distance to the beach, shops and restaurants. The interior of the villas has inspiration from scandinavian and balinesian design. Entering from the street you have the front yard of the house with a fruit garden and a jacuzzi with stunning sea views and morning sun. From the entrance of the house, you are welcomed to the beautiful hall with a unique chandelier hanging from the ceiling. A few steps down there is the open plan kitchen and livingspace with dining area, sofalounge and a bedroom/homeoffice. From the livingroom you have access and views to the terrace. On the first floor is the master bedroom with ensuite bathroom, built-in closets and a balcony from where you can enjoy the views to the sea. Here are 2 additional bedrooms that shares a bathroom, both with built in closets and one of them with a balcony. If that wasn't enough space for guests, you also have a separate guest apartment with direct access to the poolarea where you find several lounge areas, a dinning-section and a beach cabana, an obvious chill-out zone. The house is gated and with private parking. The Villa has LPO