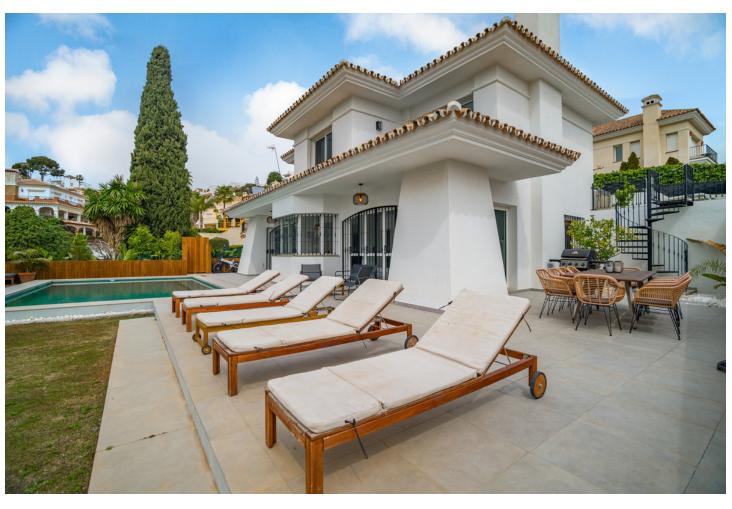

## Sales - House - Riviera del Sol 1.100.000€

Riviera del Sol House

Community: 468 EUR / year IBI: 1,068 EUR / year Rubbish: 150 EUR / year

5

3.5

246 m2

644 m2

This newly renovated Andalusian villa is located in the lower part of Riviera Del Sol in walking distance to the beach, shops and restaurants. The interior of the villas has inspiration from scandinavian and balinesian design. Entering from the street you have the front yard of the house with a fruit garden and a jacuzzi with stunning sea views and morning sun. From the entrance of the house, you are welcomed to the beautiful hall with a unique chandelier hanging from the ceiling. A few steps down there is the open plan kitchen and livingspace with dining area, sofalounge and a bedroom/homeoffice. From the livingroom you have access and views to the terrace. On the first floor is the master bedroom with ensuite bathroom, built-in closets and a balcony from where you can enjoy the views to the sea. Here are 2 additional bedrooms that shares a bathroom, both with built in closets and one of them with a balcony. If that wasn't enough space for guests, you also have a separate guest apartment with direct access to the poolarea where you find several lounge areas, a dinning-section and a beach cabana, an obvious chill-out zone. The house is gated and with private parking. The Villa has LPO