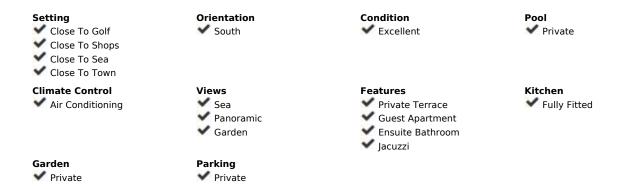

## Sales - House - Riviera del Sol 1.100.000€

Riviera del Sol House

Community: 468 EUR / year IBI: 1,068 EUR / year Rubbish: 150 EUR / year

5

3.5

246 m2

644 m2

This newly renovated Andalusian villa is located in the lower part of Riviera Del Sol in walking distance to the beach, shops and restaurants. The interior of the villas has inspiration from scandinavian and balinesian design. Entering from the street you have the front yard of the house with a fruit garden and a jacuzzi with stunning sea views and morning sun. From the entrance of the house, you are welcomed to the beautiful hall with a unique chandelier hanging from the ceiling. A few steps down there is the open plan kitchen and livingspace with dining area, sofalounge and a bedroom/homeoffice. From the livingroom you have access and views to the terrace. On the first floor is the master bedroom with ensuite bathroom, built-in closets and a balcony from where you can enjoy the views to the sea. Here are 2 additional bedrooms that shares a bathroom, both with built in closets and one of them with a balcony. If that wasn't enough space for guests, you also have a separate guest apartment with direct access to the poolarea where you find several lounge areas, a dinning-section and a beach cabana, an obvious chill-out zone. The house is gated and with private parking. The Villa has LPO