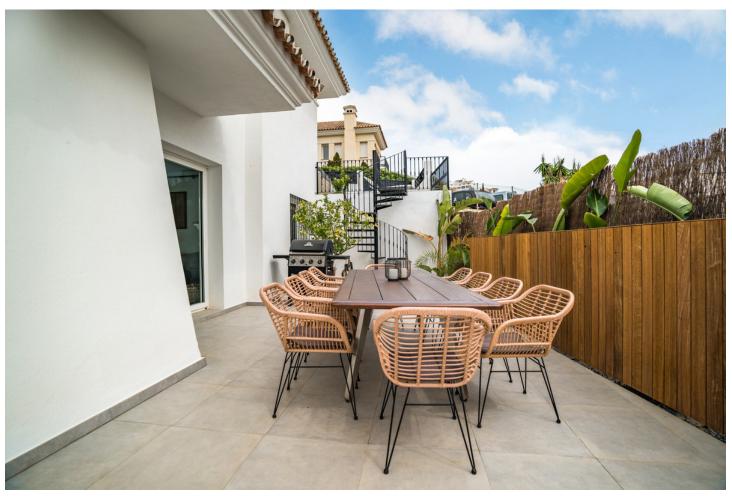

## Sales - House - Riviera del Sol 1.100.000€

Riviera del Sol House

Community: 468 EUR / year IBI: 1,068 EUR / year Rubbish: 150 EUR / year

5

3.5

246 m2

644 m2

This newly renovated Andalusian villa is located in the lower part of Riviera Del Sol in walking distance to the beach, shops and restaurants. The interior of the villas has inspiration from scandinavian and balinesian design. Entering from the street you have the front yard of the house with a fruit garden and a jacuzzi with stunning sea views and morning sun. From the entrance of the house, you are welcomed to the beautiful hall with a unique chandelier hanging from the ceiling. A few steps down there is the open plan kitchen and livingspace with dining area, sofalounge and a bedroom/homeoffice. From the livingroom you have access and views to the terrace. On the first floor is the master bedroom with ensuite bathroom, built-in closets and a balcony from where you can enjoy the views to the sea. Here are 2 additional bedrooms that shares a bathroom, both with built in closets and one of them with a balcony. If that wasn't enough space for guests, you also have a separate guest apartment with direct access to the poolarea where you find several lounge areas, a dinning-section and a beach cabana, an obvious chill-out zone. The house is gated and with private parking. The Villa has LPO