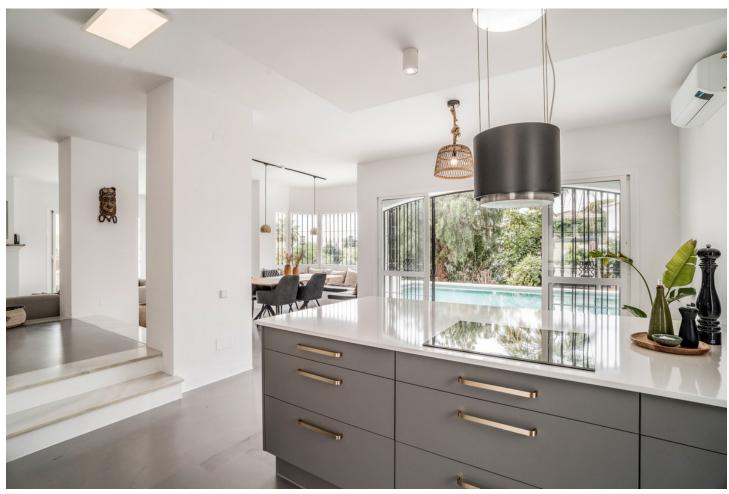

## Sales - House - Riviera del Sol 1.100.000€

Riviera del Sol House

Community: 468 EUR / year IBI: 1,068 EUR / year Rubbish: 150 EUR / year

5

3.5

246 m2

644 m2

This newly renovated Andalusian villa is located in the lower part of Riviera Del Sol in walking distance to the beach, shops and restaurants. The interior of the villas has inspiration from scandinavian and balinesian design. Entering from the street you have the front yard of the house with a fruit garden and a jacuzzi with stunning sea views and morning sun. From the entrance of the house, you are welcomed to the beautiful hall with a unique chandelier hanging from the ceiling. A few steps down there is the open plan kitchen and livingspace with dining area, sofalounge and a bedroom/homeoffice. From the livingroom you have access and views to the terrace. On the first floor is the master bedroom with ensuite bathroom, built-in closets and a balcony from where you can enjoy the views to the sea. Here are 2 additional bedrooms that shares a bathroom, both with built in closets and one of them with a balcony. If that wasn't enough space for guests, you also have a separate guest apartment with direct access to the poolarea where you find several lounge areas, a dinning-section and a beach cabana, an obvious chill-out zone. The house is gated and with private parking. The Villa has LPO