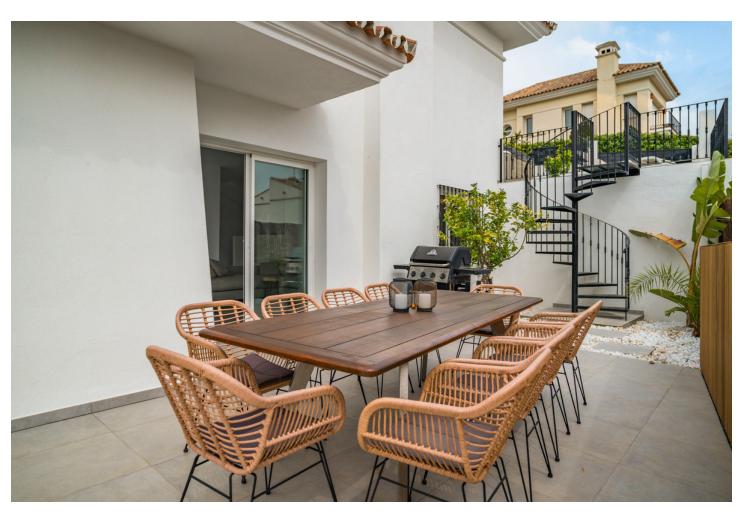

## Sales - House - Riviera del Sol 1.100.000€

Riviera del Sol House

Community: 468 EUR / year IBI: 1,068 EUR / year Rubbish: 150 EUR / year

5

3.5

246 m2

644 m2

This newly renovated Andalusian villa is located in the lower part of Riviera Del Sol in walking distance to the beach, shops and restaurants. The interior of the villas has inspiration from scandinavian and balinesian design. Entering from the street you have the front yard of the house with a fruit garden and a jacuzzi with stunning sea views and morning sun. From the entrance of the house, you are welcomed to the beautiful hall with a unique chandelier hanging from the ceiling. A few steps down there is the open plan kitchen and livingspace with dining area, sofalounge and a bedroom/homeoffice. From the livingroom you have access and views to the terrace. On the first floor is the master bedroom with ensuite bathroom, built-in closets and a balcony from where you can enjoy the views to the sea. Here are 2 additional bedrooms that shares a bathroom, both with built in closets and one of them with a balcony. If that wasn't enough space for guests, you also have a separate guest apartment with direct access to the poolarea where you find several lounge areas, a dinning-section and a beach cabana, an obvious chill-out zone. The house is gated and with private parking. The Villa has LPO