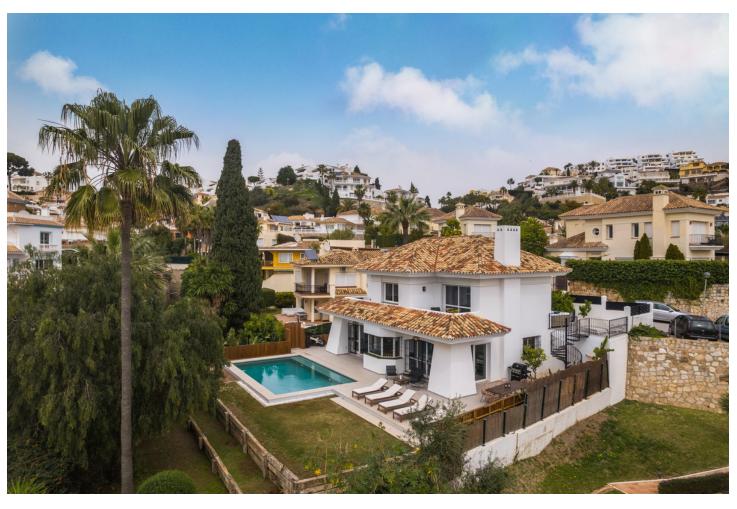

## Sales - House - Riviera del Sol 1.100.000€

Riviera del Sol House

Community: 468 EUR / year IBI: 1,068 EUR / year Rubbish: 150 EUR / year

5

3.5

246 m2

644 m2

This newly renovated Andalusian villa is located in the lower part of Riviera Del Sol in walking distance to the beach, shops and restaurants. The interior of the villas has inspiration from scandinavian and balinesian design. Entering from the street you have the front yard of the house with a fruit garden and a jacuzzi with stunning sea views and morning sun. From the entrance of the house, you are welcomed to the beautiful hall with a unique chandelier hanging from the ceiling. A few steps down there is the open plan kitchen and livingspace with dining area, sofalounge and a bedroom/homeoffice. From the livingroom you have access and views to the terrace. On the first floor is the master bedroom with ensuite bathroom, built-in closets and a balcony from where you can enjoy the views to the sea. Here are 2 additional bedrooms that shares a bathroom, both with built in closets and one of them with a balcony. If that wasn't enough space for guests, you also have a separate guest apartment with direct access to the poolarea where you find several lounge areas, a dinning-section and a beach cabana, an obvious chill-out zone. The house is gated and with private parking. The Villa has LPO