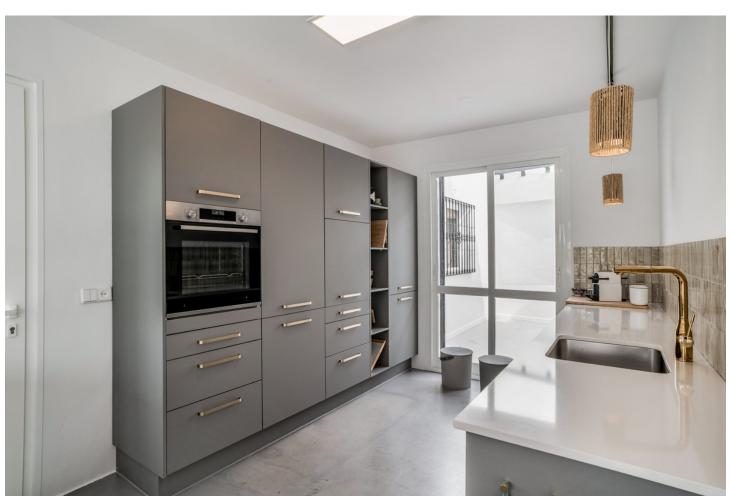

## Sales - House - Riviera del Sol 1.100.000€

Riviera del Sol House

Community: 468 EUR / year IBI: 1,068 EUR / year Rubbish: 150 EUR / year

5

3.5

246 m2

644 m2

This newly renovated Andalusian villa is located in the lower part of Riviera Del Sol in walking distance to the beach, shops and restaurants. The interior of the villas has inspiration from scandinavian and balinesian design. Entering from the street you have the front yard of the house with a fruit garden and a jacuzzi with stunning sea views and morning sun. From the entrance of the house, you are welcomed to the beautiful hall with a unique chandelier hanging from the ceiling. A few steps down there is the open plan kitchen and livingspace with dining area, sofalounge and a bedroom/homeoffice. From the livingroom you have access and views to the terrace. On the first floor is the master bedroom with ensuite bathroom, built-in closets and a balcony from where you can enjoy the views to the sea. Here are 2 additional bedrooms that shares a bathroom, both with built in closets and one of them with a balcony. If that wasn't enough space for guests, you also have a separate guest apartment with direct access to the poolarea where you find several lounge areas, a dinning-section and a beach cabana, an obvious chill-out zone. The house is gated and with private parking. The Villa has LPO