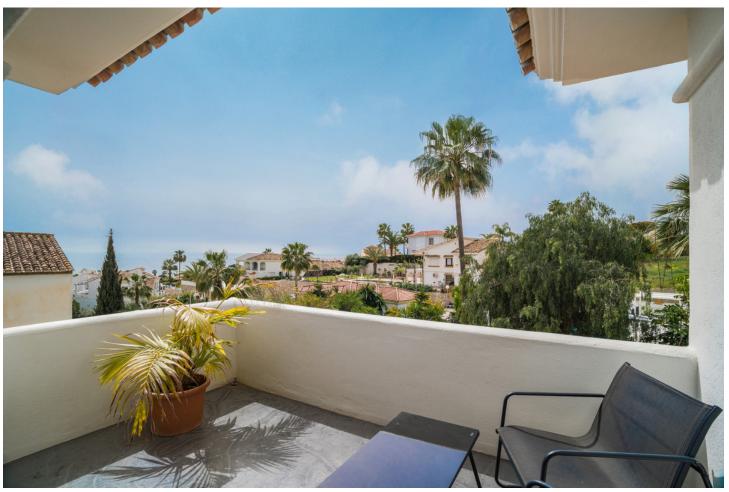

## Sales - House - Riviera del Sol 1.100.000€

Riviera del Sol House

Community: 468 EUR / year IBI: 1,068 EUR / year Rubbish: 150 EUR / year

5

3.5

246 m2

644 m2

This newly renovated Andalusian villa is located in the lower part of Riviera Del Sol in walking distance to the beach, shops and restaurants. The interior of the villas has inspiration from scandinavian and balinesian design. Entering from the street you have the front yard of the house with a fruit garden and a jacuzzi with stunning sea views and morning sun. From the entrance of the house, you are welcomed to the beautiful hall with a unique chandelier hanging from the ceiling. A few steps down there is the open plan kitchen and livingspace with dining area, sofalounge and a bedroom/homeoffice. From the livingroom you have access and views to the terrace. On the first floor is the master bedroom with ensuite bathroom, built-in closets and a balcony from where you can enjoy the views to the sea. Here are 2 additional bedrooms that shares a bathroom, both with built in closets and one of them with a balcony. If that wasn't enough space for guests, you also have a separate guest apartment with direct access to the poolarea where you find several lounge areas, a dinning-section and a beach cabana, an obvious chill-out zone. The house is gated and with private parking. The Villa has LPO