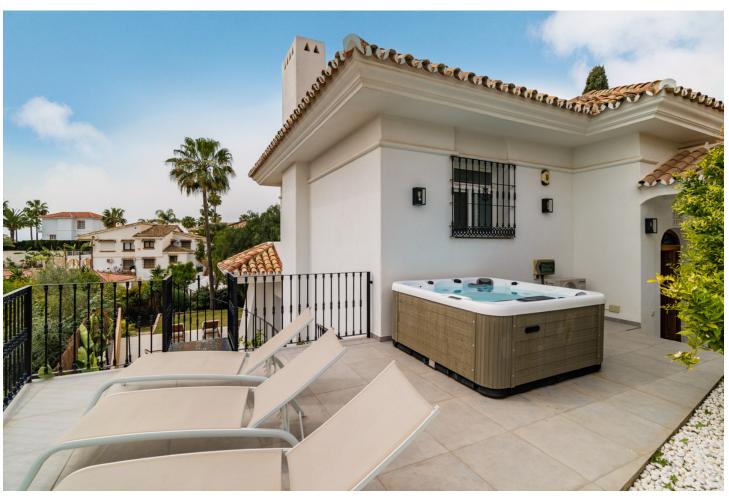

## Sales - House - Riviera del Sol 1.100.000€

Riviera del Sol House

Community: 468 EUR / year IBI: 1,068 EUR / year Rubbish: 150 EUR / year

5

3.5

246 m2

644 m2

This newly renovated Andalusian villa is located in the lower part of Riviera Del Sol in walking distance to the beach, shops and restaurants. The interior of the villas has inspiration from scandinavian and balinesian design. Entering from the street you have the front yard of the house with a fruit garden and a jacuzzi with stunning sea views and morning sun. From the entrance of the house, you are welcomed to the beautiful hall with a unique chandelier hanging from the ceiling. A few steps down there is the open plan kitchen and livingspace with dining area, sofalounge and a bedroom/homeoffice. From the livingroom you have access and views to the terrace. On the first floor is the master bedroom with ensuite bathroom, built-in closets and a balcony from where you can enjoy the views to the sea. Here are 2 additional bedrooms that shares a bathroom, both with built in closets and one of them with a balcony. If that wasn't enough space for guests, you also have a separate guest apartment with direct access to the poolarea where you find several lounge areas, a dinning-section and a beach cabana, an obvious chill-out zone. The house is gated and with private parking. The Villa has LPO