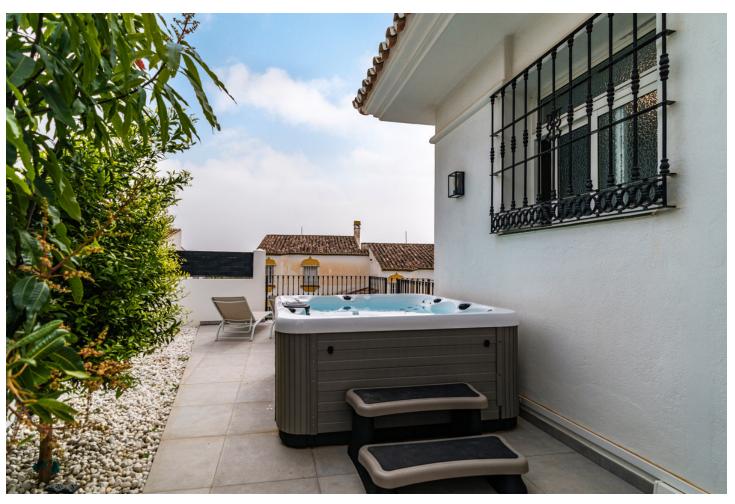

## Sales - House - Riviera del Sol 1.100.000€

Riviera del Sol House

Community: 468 EUR / year IBI: 1,068 EUR / year Rubbish: 150 EUR / year

5

3.5

246 m2

644 m2

This newly renovated Andalusian villa is located in the lower part of Riviera Del Sol in walking distance to the beach, shops and restaurants. The interior of the villas has inspiration from scandinavian and balinesian design. Entering from the street you have the front yard of the house with a fruit garden and a jacuzzi with stunning sea views and morning sun. From the entrance of the house, you are welcomed to the beautiful hall with a unique chandelier hanging from the ceiling. A few steps down there is the open plan kitchen and livingspace with dining area, sofalounge and a bedroom/homeoffice. From the livingroom you have access and views to the terrace. On the first floor is the master bedroom with ensuite bathroom, built-in closets and a balcony from where you can enjoy the views to the sea. Here are 2 additional bedrooms that shares a bathroom, both with built in closets and one of them with a balcony. If that wasn't enough space for guests, you also have a separate guest apartment with direct access to the poolarea where you find several lounge areas, a dinning-section and a beach cabana, an obvious chill-out zone. The house is gated and with private parking. The Villa has LPO