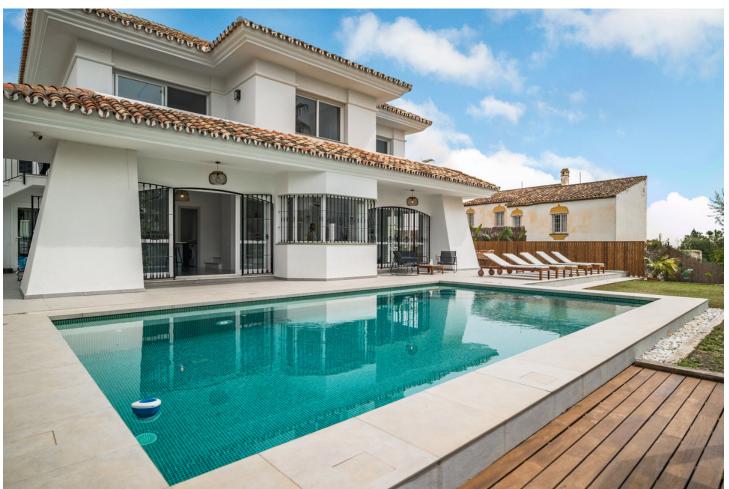

## Sales - House - Riviera del Sol 1.100.000€

Riviera del Sol House

Community: 468 EUR / year IBI: 1,068 EUR / year Rubbish: 150 EUR / year

5

3.5

246 m2

644 m2

This newly renovated Andalusian villa is located in the lower part of Riviera Del Sol in walking distance to the beach, shops and restaurants. The interior of the villas has inspiration from scandinavian and balinesian design. Entering from the street you have the front yard of the house with a fruit garden and a jacuzzi with stunning sea views and morning sun. From the entrance of the house, you are welcomed to the beautiful hall with a unique chandelier hanging from the ceiling. A few steps down there is the open plan kitchen and livingspace with dining area, sofalounge and a bedroom/homeoffice. From the livingroom you have access and views to the terrace. On the first floor is the master bedroom with ensuite bathroom, built-in closets and a balcony from where you can enjoy the views to the sea. Here are 2 additional bedrooms that shares a bathroom, both with built in closets and one of them with a balcony. If that wasn't enough space for guests, you also have a separate guest apartment with direct access to the poolarea where you find several lounge areas, a dinning-section and a beach cabana, an obvious chill-out zone. The house is gated and with private parking. The Villa has LPO