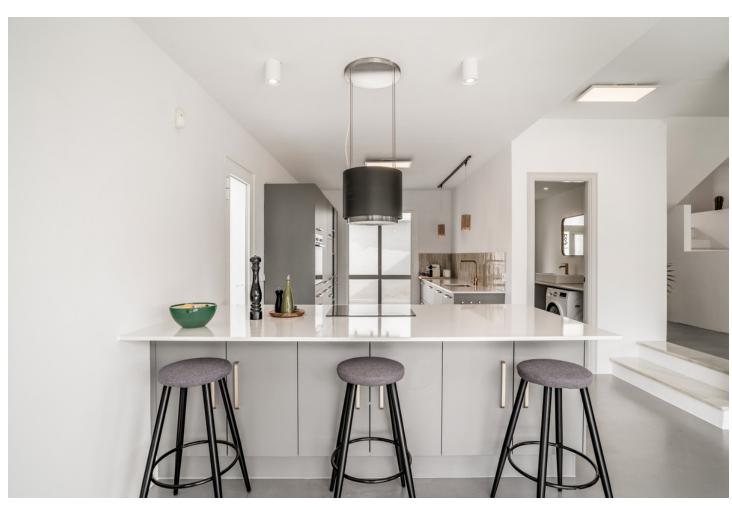

## Sales - House - Riviera del Sol 1.100.000€

Riviera del Sol House

Community: 468 EUR / year IBI: 1,068 EUR / year Rubbish: 150 EUR / year

5

3.5

246 m2

644 m2

This newly renovated Andalusian villa is located in the lower part of Riviera Del Sol in walking distance to the beach, shops and restaurants. The interior of the villas has inspiration from scandinavian and balinesian design. Entering from the street you have the front yard of the house with a fruit garden and a jacuzzi with stunning sea views and morning sun. From the entrance of the house, you are welcomed to the beautiful hall with a unique chandelier hanging from the ceiling. A few steps down there is the open plan kitchen and livingspace with dining area, sofalounge and a bedroom/homeoffice. From the livingroom you have access and views to the terrace. On the first floor is the master bedroom with ensuite bathroom, built-in closets and a balcony from where you can enjoy the views to the sea. Here are 2 additional bedrooms that shares a bathroom, both with built in closets and one of them with a balcony. If that wasn't enough space for guests, you also have a separate guest apartment with direct access to the poolarea where you find several lounge areas, a dinning-section and a beach cabana, an obvious chill-out zone. The house is gated and with private parking. The Villa has LPO