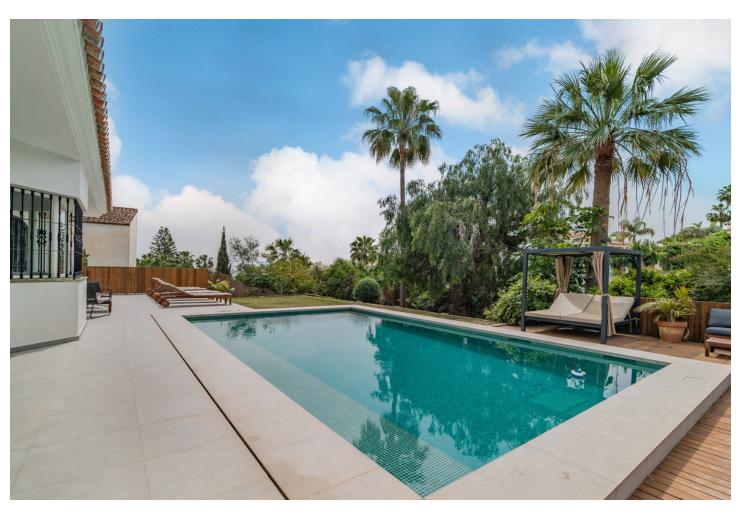

## Sales - House - Riviera del Sol 1.100.000€

Riviera del Sol House

Community: 468 EUR / year IBI: 1,068 EUR / year Rubbish: 150 EUR / year

5

3.5

246 m2

644 m2

This newly renovated Andalusian villa is located in the lower part of Riviera Del Sol in walking distance to the beach, shops and restaurants. The interior of the villas has inspiration from scandinavian and balinesian design. Entering from the street you have the front yard of the house with a fruit garden and a jacuzzi with stunning sea views and morning sun. From the entrance of the house, you are welcomed to the beautiful hall with a unique chandelier hanging from the ceiling. A few steps down there is the open plan kitchen and livingspace with dining area, sofalounge and a bedroom/homeoffice. From the livingroom you have access and views to the terrace. On the first floor is the master bedroom with ensuite bathroom, built-in closets and a balcony from where you can enjoy the views to the sea. Here are 2 additional bedrooms that shares a bathroom, both with built in closets and one of them with a balcony. If that wasn't enough space for guests, you also have a separate guest apartment with direct access to the poolarea where you find several lounge areas, a dinning-section and a beach cabana, an obvious chill-out zone. The house is gated and with private parking. The Villa has LPO