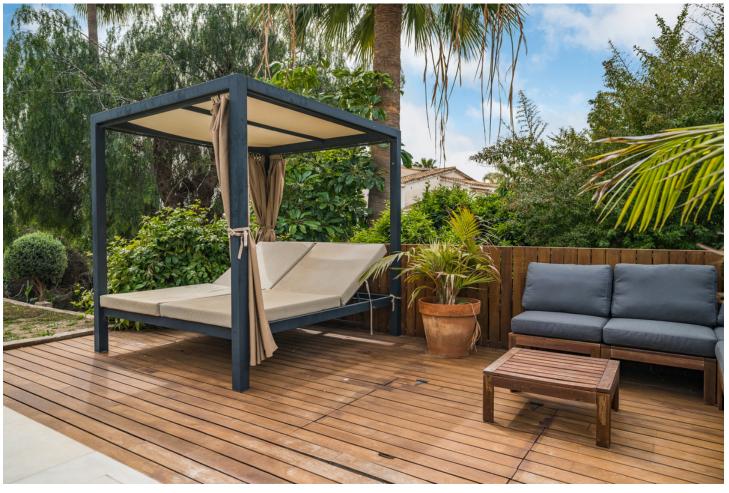

## Sales - House - Riviera del Sol 1.100.000€

Riviera del Sol House

Community: 468 EUR / year IBI: 1,068 EUR / year Rubbish: 150 EUR / year

5

3.5

246 m2

644 m2

This newly renovated Andalusian villa is located in the lower part of Riviera Del Sol in walking distance to the beach, shops and restaurants. The interior of the villas has inspiration from scandinavian and balinesian design. Entering from the street you have the front yard of the house with a fruit garden and a jacuzzi with stunning sea views and morning sun. From the entrance of the house, you are welcomed to the beautiful hall with a unique chandelier hanging from the ceiling. A few steps down there is the open plan kitchen and livingspace with dining area, sofalounge and a bedroom/homeoffice. From the livingroom you have access and views to the terrace. On the first floor is the master bedroom with ensuite bathroom, built-in closets and a balcony from where you can enjoy the views to the sea. Here are 2 additional bedrooms that shares a bathroom, both with built in closets and one of them with a balcony. If that wasn't enough space for guests, you also have a separate guest apartment with direct access to the poolarea where you find several lounge areas, a dinning-section and a beach cabana, an obvious chill-out zone. The house is gated and with private parking. The Villa has LPO