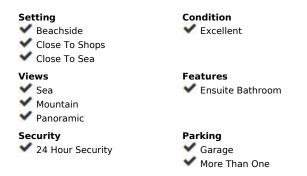

## Sales - House - Marbesa 3.700.000€

Marbesa House

6

7

417 m2

710 m2

ABOUT THE VILLA There is a modern style detached house with an excellent location for sale. The house will be completed in 2023 The property is only 350.0 m from the sea and 28 m above sea level. The property is bordered by a protected pine forest from the north. The house's roof terrace offers 180 degree free view of the sea and the surrounding mountains. The size of the property is 710,0 m2. The house is a three-storey modern style luxury villa with a 3x10m outdoor heated pool on the patio. The building has a total area of 273m2 covered with terraces. The floors of the building are connected by a staircase inside the building and an elevator that runs out to the roof terrace of the last floor. On the 0 floor of the building there is a 157,7m2 garage (4 cars), utility room, toilet, technical room and two additional rooms with windows. On the first floor there is an entrance hall, open kitchen-living room, ceiling height 4,6m, separate toilet, large bedroom with a wardrobe and a separate bathroom. On the second floor there are one large bedroom with a wardrobe and a separate bathroom and 2 normal size bedrooms, 1 bathroom, and a study area. The roof terrace will be equipped with a jacuzzi, shower and an outdoor kitchen. Natural oak parquet is used on the floors of the house. Residential heating is solved on the basis of air-water heat pump, heat transfer with floor collectors, in addition there is an electric floor heating in damp rooms. Each living space also has an autonomous air conditioner. The building is equipped with forced ventilation and a central vacuum cleaner. The building has an alarm system and IT and TV readiness. German ALNO kitchen and Bosch kitchen appliances. The building will be completed in 2023 The building will be completed in 2023 350 meters to the beach 28 meters above sea level 10 min drive to Marbella 35 min drive to Malaga Airport 180 degrees views from roof terrace