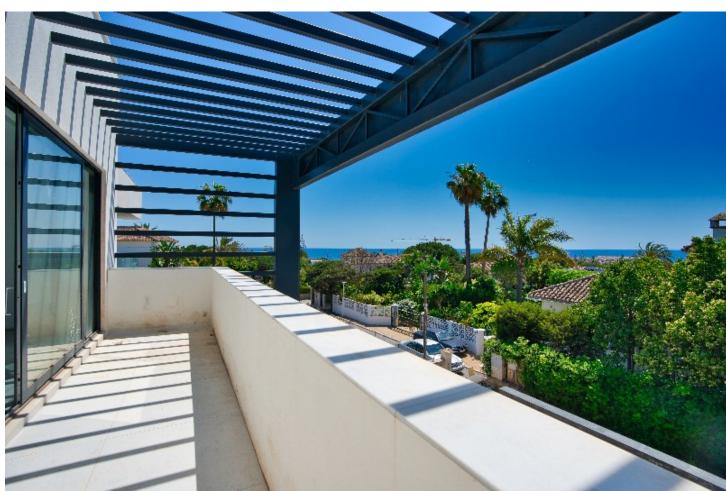

## Sales - House - Marbesa 3.700.000€

Marbesa House

6

7

417 m2

710 m2

ABOUT THE VILLA There is a modern style detached house with an excellent location for sale. The house will be completed in 2023 The property is only 350.0 m from the sea and 28 m above sea level. The property is bordered by a protected pine forest from the north. The house's roof terrace offers 180 degree free view of the sea and the surrounding mountains. The size of the property is 710,0 m2. The house is a three-storey modern style luxury villa with a 3x10m outdoor heated pool on the patio. The building has a total area of 273m2 covered with terraces. The floors of the building are connected by a staircase inside the building and an elevator that runs out to the roof terrace of the last floor. On the 0 floor of the building there is a 157,7m2 garage (4 cars), utility room, toilet, technical room and two additional rooms with windows. On the first floor there is an entrance hall, open kitchen-living room, ceiling height 4,6m, separate toilet, large bedroom with a wardrobe and a separate bathroom. On the second floor there are one large bedroom with a wardrobe and a separate bathroom and 2 normal size bedrooms, 1 bathroom, and a study area. The roof terrace will be equipped with a jacuzzi, shower and an outdoor kitchen. Natural oak parquet is used on the floors of the house. Residential heating is solved on the basis of air-water heat pump, heat transfer with floor collectors, in addition there is an electric floor heating in damp rooms. Each living space also has an autonomous air conditioner. The building is equipped with forced ventilation and a central vacuum cleaner. The building has an alarm system and IT and TV readiness. German ALNO kitchen and Bosch kitchen appliances. The building will be completed in 2023 The building will be completed in 2023 350 meters to the beach 28 meters above sea level 10 min drive to Marbella 35 min drive to Malaga Airport 180 degrees views from roof terrace