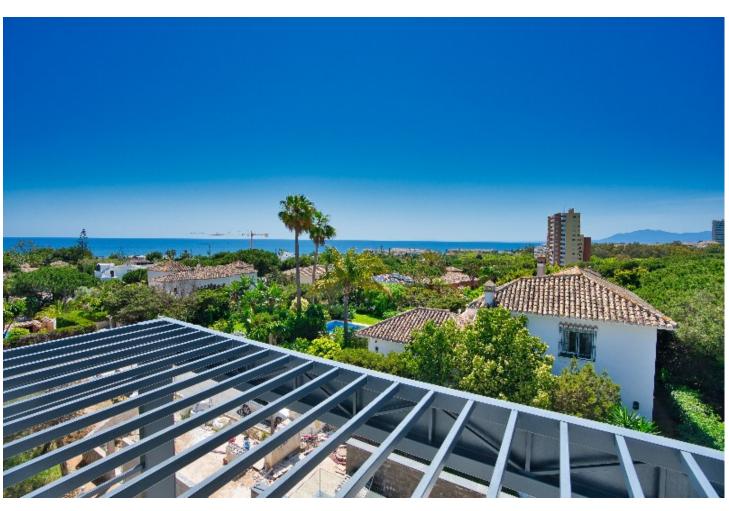

## Sales - House - Marbesa 3.700.000€

Marbesa House

6

7

417 m2

710 m2

ABOUT THE VILLA There is a modern style detached house with an excellent location for sale. The house will be completed in 2023 The property is only 350.0 m from the sea and 28 m above sea level. The property is bordered by a protected pine forest from the north. The house's roof terrace offers 180 degree free view of the sea and the surrounding mountains. The size of the property is 710,0 m2. The house is a three-storey modern style luxury villa with a 3x10m outdoor heated pool on the patio. The building has a total area of 273m2 covered with terraces. The floors of the building are connected by a staircase inside the building and an elevator that runs out to the roof terrace of the last floor. On the 0 floor of the building there is a 157,7m2 garage (4 cars), utility room, toilet, technical room and two additional rooms with windows. On the first floor there is an entrance hall, open kitchen-living room, ceiling height 4,6m, separate toilet, large bedroom with a wardrobe and a separate bathroom. On the second floor there are one large bedroom with a wardrobe and a separate bathroom and 2 normal size bedrooms, 1 bathroom, and a study area. The roof terrace will be equipped with a jacuzzi, shower and an outdoor kitchen. Natural oak parquet is used on the floors of the house. Residential heating is solved on the basis of air-water heat pump, heat transfer with floor collectors, in addition there is an electric floor heating in damp rooms. Each living space also has an autonomous air conditioner. The building is equipped with forced ventilation and a central vacuum cleaner. The building has an alarm system and IT and TV readiness. German ALNO kitchen and Bosch kitchen appliances. The building will be completed in 2023 The building will be completed in 2023 350 meters to the beach 28 meters above sea level 10 min drive to Marbella 35 min drive to Malaga Airport 180 degrees views from roof terrace