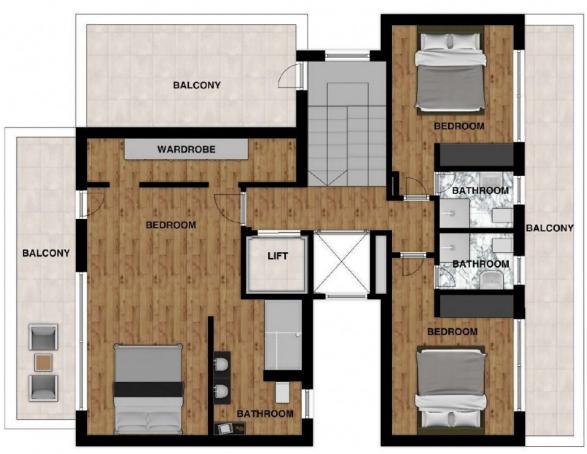

## Sales - House - Marbesa 3.700.000€

Marbesa House

6

7

417 m2

710 m2

ABOUT THE VILLA There is a modern style detached house with an excellent location for sale. The house will be completed in 2023 The property is only 350.0 m from the sea and 28 m above sea level. The property is bordered by a protected pine forest from the north. The house's roof terrace offers 180 degree free view of the sea and the surrounding mountains. The size of the property is 710,0 m2. The house is a three-storey modern style luxury villa with a 3x10m outdoor heated pool on the patio. The building has a total area of 273m2 covered with terraces. The floors of the building are connected by a staircase inside the building and an elevator that runs out to the roof terrace of the last floor. On the 0 floor of the building there is a 157,7m2 garage (4 cars), utility room, toilet, technical room and two additional rooms with windows. On the first floor there is an entrance hall, open kitchen-living room, ceiling height 4,6m, separate toilet, large bedroom with a wardrobe and a separate bathroom. On the second floor there are one large bedroom with a wardrobe and a separate bathroom and 2 normal size bedrooms, 1 bathroom, and a study area. The roof terrace will be equipped with a jacuzzi, shower and an outdoor kitchen. Natural oak parquet is used on the floors of the house. Residential heating is solved on the basis of air-water heat pump, heat transfer with floor collectors, in addition there is an electric floor heating in damp rooms. Each living space also has an autonomous air conditioner. The building is equipped with forced ventilation and a central vacuum cleaner. The building has an alarm system and IT and TV readiness. German ALNO kitchen and Bosch kitchen appliances. The building will be completed in 2023 The building will be completed in 2023 350 meters to the beach 28 meters above sea level 10 min drive to Marbella 35 min drive to Malaga Airport 180 degrees views from roof terrace