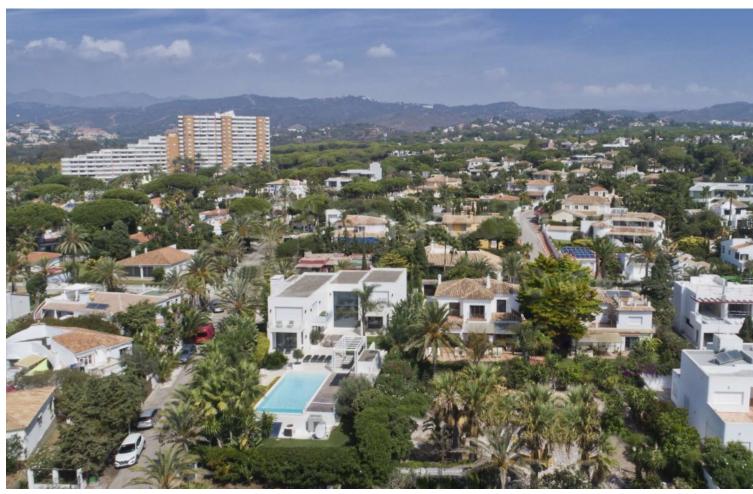

## Sales - House - Marbesa 3.700.000€

Marbesa House

6

7

417 m2

710 m2

ABOUT THE VILLA There is a modern style detached house with an excellent location for sale. The house will be completed in 2023 The property is only 350.0 m from the sea and 28 m above sea level. The property is bordered by a protected pine forest from the north. The house's roof terrace offers 180 degree free view of the sea and the surrounding mountains. The size of the property is 710,0 m2. The house is a three-storey modern style luxury villa with a 3x10m outdoor heated pool on the patio. The building has a total area of 273m2 covered with terraces. The floors of the building are connected by a staircase inside the building and an elevator that runs out to the roof terrace of the last floor. On the 0 floor of the building there is a 157,7m2 garage (4 cars), utility room, toilet, technical room and two additional rooms with windows. On the first floor there is an entrance hall, open kitchen-living room, ceiling height 4,6m, separate toilet, large bedroom with a wardrobe and a separate bathroom. On the second floor there are one large bedroom with a wardrobe and a separate bathroom and 2 normal size bedrooms, 1 bathroom, and a study area. The roof terrace will be equipped with a jacuzzi, shower and an outdoor kitchen. Natural oak parquet is used on the floors of the house. Residential heating is solved on the basis of air-water heat pump, heat transfer with floor collectors, in addition there is an electric floor heating in damp rooms. Each living space also has an autonomous air conditioner. The building is equipped with forced ventilation and a central vacuum cleaner. The building has an alarm system and IT and TV readiness. German ALNO kitchen and Bosch kitchen appliances. The building will be completed in 2023 The building will be completed in 2023 350 meters to the beach 28 meters above sea level 10 min drive to Marbella 35 min drive to Malaga Airport 180 degrees views from roof terrace