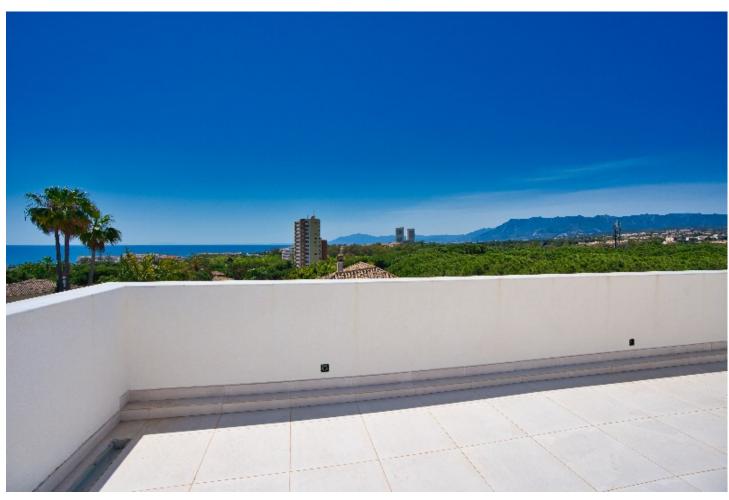

## Sales - House - Marbesa 3.700.000€

Marbesa House

6

7

417 m2

710 m2

ABOUT THE VILLA There is a modern style detached house with an excellent location for sale. The house will be completed in 2023 The property is only 350.0 m from the sea and 28 m above sea level. The property is bordered by a protected pine forest from the north. The house's roof terrace offers 180 degree free view of the sea and the surrounding mountains. The size of the property is 710,0 m2. The house is a three-storey modern style luxury villa with a 3x10m outdoor heated pool on the patio. The building has a total area of 273m2 covered with terraces. The floors of the building are connected by a staircase inside the building and an elevator that runs out to the roof terrace of the last floor. On the 0 floor of the building there is a 157,7m2 garage (4 cars), utility room, toilet, technical room and two additional rooms with windows. On the first floor there is an entrance hall, open kitchen-living room, ceiling height 4,6m, separate toilet, large bedroom with a wardrobe and a separate bathroom. On the second floor there are one large bedroom with a wardrobe and a separate bathroom and 2 normal size bedrooms, 1 bathroom, and a study area. The roof terrace will be equipped with a jacuzzi, shower and an outdoor kitchen. Natural oak parquet is used on the floors of the house. Residential heating is solved on the basis of air-water heat pump, heat transfer with floor collectors, in addition there is an electric floor heating in damp rooms. Each living space also has an autonomous air conditioner. The building is equipped with forced ventilation and a central vacuum cleaner. The building has an alarm system and IT and TV readiness. German ALNO kitchen and Bosch kitchen appliances. The building will be completed in 2023 The building will be completed in 2023 350 meters to the beach 28 meters above sea level 10 min drive to Marbella 35 min drive to Malaga Airport 180 degrees views from roof terrace