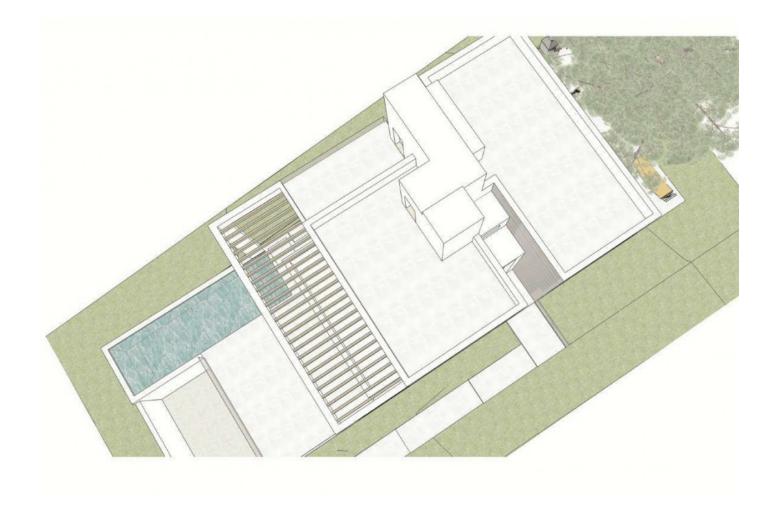

## Sales - House - Marbesa 3.700.000€

Marbesa House

6

7

417 m2

710 m2

ABOUT THE VILLA There is a modern style detached house with an excellent location for sale. The house will be completed in 2023 The property is only 350.0 m from the sea and 28 m above sea level. The property is bordered by a protected pine forest from the north. The house's roof terrace offers 180 degree free view of the sea and the surrounding mountains. The size of the property is 710,0 m2. The house is a three-storey modern style luxury villa with a 3x10m outdoor heated pool on the patio. The building has a total area of 273m2 covered with terraces. The floors of the building are connected by a staircase inside the building and an elevator that runs out to the roof terrace of the last floor. On the 0 floor of the building there is a 157,7m2 garage (4 cars), utility room, toilet, technical room and two additional rooms with windows. On the first floor there is an entrance hall, open kitchen-living room, ceiling height 4,6m, separate toilet, large bedroom with a wardrobe and a separate bathroom. On the second floor there are one large bedroom with a wardrobe and a separate bathroom and 2 normal size bedrooms, 1 bathroom, and a study area. The roof terrace will be equipped with a jacuzzi, shower and an outdoor kitchen. Natural oak parquet is used on the floors of the house. Residential heating is solved on the basis of air-water heat pump, heat transfer with floor collectors, in addition there is an electric floor heating in damp rooms. Each living space also has an autonomous air conditioner. The building is equipped with forced ventilation and a central vacuum cleaner. The building has an alarm system and IT and TV readiness. German ALNO kitchen and Bosch kitchen appliances. The building will be completed in 2023 The building will be completed in 2023 350 meters to the beach 28 meters above sea level 10 min drive to Marbella 35 min drive to Malaga Airport 180 degrees views from roof terrace