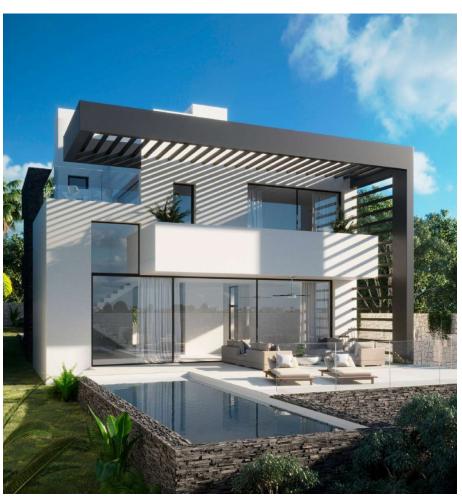

## Sales - House - Marbesa 3.700.000€

Marbesa House

6

7

417 m2

710 m2

ABOUT THE VILLA There is a modern style detached house with an excellent location for sale. The house will be completed in 2023 The property is only 350.0 m from the sea and 28 m above sea level. The property is bordered by a protected pine forest from the north. The house's roof terrace offers 180 degree free view of the sea and the surrounding mountains. The size of the property is 710,0 m2. The house is a three-storey modern style luxury villa with a 3x10m outdoor heated pool on the patio. The building has a total area of 273m2 covered with terraces. The floors of the building are connected by a staircase inside the building and an elevator that runs out to the roof terrace of the last floor. On the 0 floor of the building there is a 157,7m2 garage (4 cars), utility room, toilet, technical room and two additional rooms with windows. On the first floor there is an entrance hall, open kitchen-living room, ceiling height 4,6m, separate toilet, large bedroom with a wardrobe and a separate bathroom. On the second floor there are one large bedroom with a wardrobe and a separate bathroom and 2 normal size bedrooms, 1 bathroom, and a study area. The roof terrace will be equipped with a jacuzzi, shower and an outdoor kitchen. Natural oak parquet is used on the floors of the house. Residential heating is solved on the basis of air-water heat pump, heat transfer with floor collectors, in addition there is an electric floor heating in damp rooms. Each living space also has an autonomous air conditioner. The building is equipped with forced ventilation and a central vacuum cleaner. The building has an alarm system and IT and TV readiness. German ALNO kitchen and Bosch kitchen appliances. The building will be completed in 2023 The building will be completed in 2023 350 meters to the beach 28 meters above sea level 10 min drive to Marbella 35 min drive to Malaga Airport 180 degrees views from roof terrace