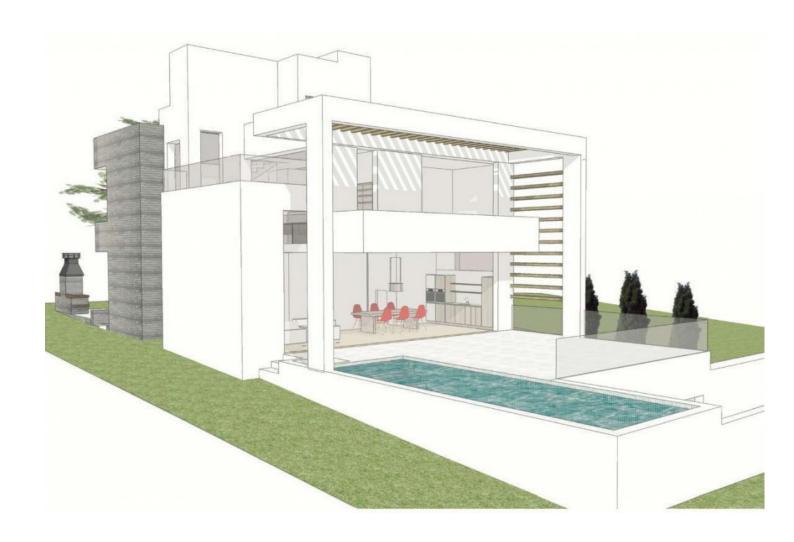

## Sales - House - Marbesa 3.700.000€

Marbesa House

6

7

417 m2

710 m2

ABOUT THE VILLA There is a modern style detached house with an excellent location for sale. The house will be completed in 2023 The property is only 350.0 m from the sea and 28 m above sea level. The property is bordered by a protected pine forest from the north. The house's roof terrace offers 180 degree free view of the sea and the surrounding mountains. The size of the property is 710,0 m2. The house is a three-storey modern style luxury villa with a 3x10m outdoor heated pool on the patio. The building has a total area of 273m2 covered with terraces. The floors of the building are connected by a staircase inside the building and an elevator that runs out to the roof terrace of the last floor. On the 0 floor of the building there is a 157,7m2 garage (4 cars), utility room, toilet, technical room and two additional rooms with windows. On the first floor there is an entrance hall, open kitchen-living room, ceiling height 4,6m, separate toilet, large bedroom with a wardrobe and a separate bathroom. On the second floor there are one large bedroom with a wardrobe and a separate bathroom and 2 normal size bedrooms, 1 bathroom, and a study area. The roof terrace will be equipped with a jacuzzi, shower and an outdoor kitchen. Natural oak parquet is used on the floors of the house. Residential heating is solved on the basis of air-water heat pump, heat transfer with floor collectors, in addition there is an electric floor heating in damp rooms. Each living space also has an autonomous air conditioner. The building is equipped with forced ventilation and a central vacuum cleaner. The building has an alarm system and IT and TV readiness. German ALNO kitchen and Bosch kitchen appliances. The building will be completed in 2023 The building will be completed in 2023 350 meters to the beach 28 meters above sea level 10 min drive to Marbella 35 min drive to Malaga Airport 180 degrees views from roof terrace