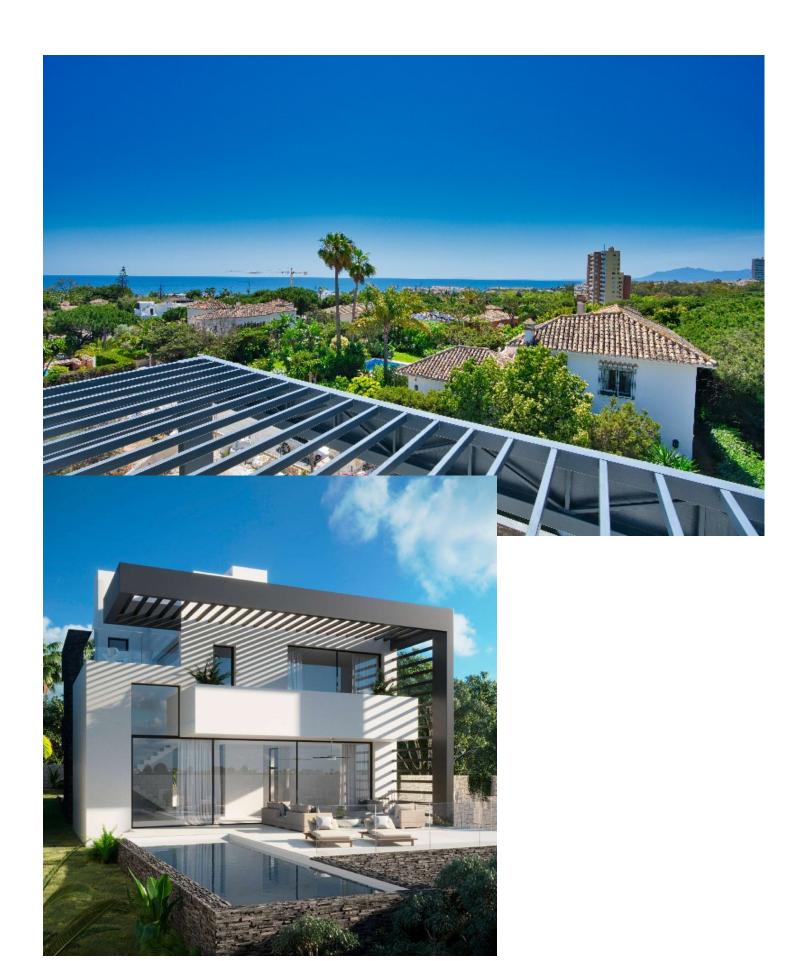

## Sales - House - Marbesa 3.700.000€

Marbesa House

6

7

417 m2

710 m2

ABOUT THE VILLA There is a modern style detached house with an excellent location for sale. The house will be completed in 2023 The property is only 350.0 m from the sea and 28 m above sea level. The property is bordered by a protected pine forest from the north. The house's roof terrace offers 180 degree free view of the sea and the surrounding mountains. The size of the property is 710,0 m2. The house is a three-storey modern style luxury villa with a 3x10m outdoor heated pool on the patio. The building has a total area of 273m2 covered with terraces. The floors of the building are connected by a staircase inside the building and an elevator that runs out to the roof terrace of the last floor. On the 0 floor of the building there is a 157,7m2 garage (4 cars), utility room, toilet, technical room and two additional rooms with windows. On the first floor there is an entrance hall, open kitchen-living room, ceiling height 4,6m, separate toilet, large bedroom with a wardrobe and a separate bathroom. On the second floor there are one large bedroom with a wardrobe and a separate bathroom and 2 normal size bedrooms, 1 bathroom, and a study area. The roof terrace will be equipped with a jacuzzi, shower and an outdoor kitchen. Natural oak parquet is used on the floors of the house. Residential heating is solved on the basis of air-water heat pump, heat transfer with floor collectors, in addition there is an electric floor heating in damp rooms. Each living space also has an autonomous air conditioner. The building is equipped with forced ventilation and a central vacuum cleaner. The building has an alarm system and IT and TV readiness. German ALNO kitchen and Bosch kitchen appliances. The building will be completed in 2023 The building will be completed in 2023 350 meters to the beach 28 meters above sea level 10 min drive to Marbella 35 min drive to Malaga Airport 180 degrees views from roof terrace