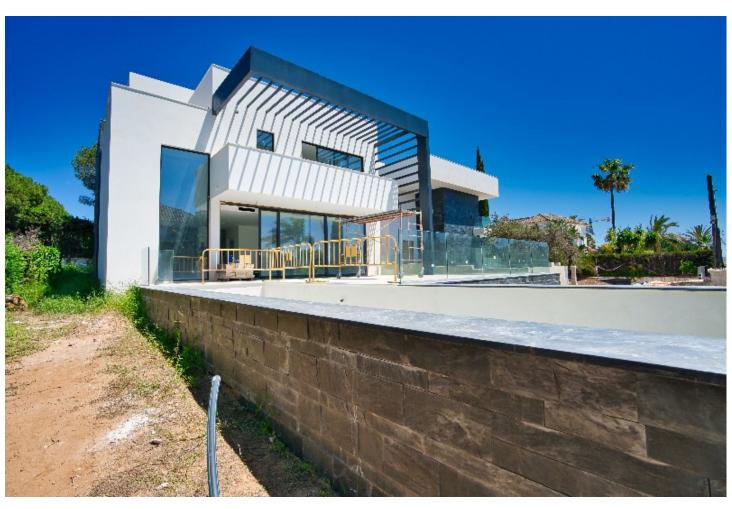

## Sales - House - Marbesa 3.700.000€

Marbesa House

6

7

417 m2

710 m2

ABOUT THE VILLA There is a modern style detached house with an excellent location for sale. The house will be completed in 2023 The property is only 350.0 m from the sea and 28 m above sea level. The property is bordered by a protected pine forest from the north. The house's roof terrace offers 180 degree free view of the sea and the surrounding mountains. The size of the property is 710,0 m2. The house is a three-storey modern style luxury villa with a 3x10m outdoor heated pool on the patio. The building has a total area of 273m2 covered with terraces. The floors of the building are connected by a staircase inside the building and an elevator that runs out to the roof terrace of the last floor. On the 0 floor of the building there is a 157,7m2 garage (4 cars), utility room, toilet, technical room and two additional rooms with windows. On the first floor there is an entrance hall, open kitchen-living room, ceiling height 4,6m, separate toilet, large bedroom with a wardrobe and a separate bathroom. On the second floor there are one large bedroom with a wardrobe and a separate bathroom and 2 normal size bedrooms, 1 bathroom, and a study area. The roof terrace will be equipped with a jacuzzi, shower and an outdoor kitchen. Natural oak parquet is used on the floors of the house. Residential heating is solved on the basis of air-water heat pump, heat transfer with floor collectors, in addition there is an electric floor heating in damp rooms. Each living space also has an autonomous air conditioner. The building is equipped with forced ventilation and a central vacuum cleaner. The building has an alarm system and IT and TV readiness. German ALNO kitchen and Bosch kitchen appliances. The building will be completed in 2023 The building will be completed in 2023 350 meters to the beach 28 meters above sea level 10 min drive to Marbella 35 min drive to Malaga Airport 180 degrees views from roof terrace