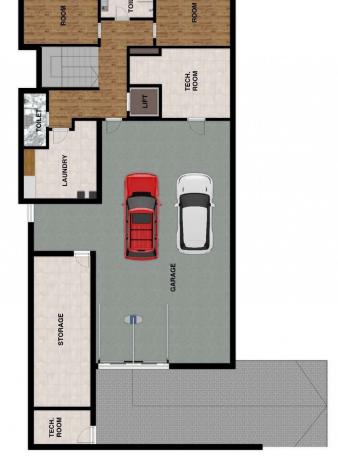

## Sales - House - Marbesa 3.700.000€

Marbesa House

6

7

417 m2

710 m2

ABOUT THE VILLA There is a modern style detached house with an excellent location for sale. The house will be completed in 2023 The property is only 350.0 m from the sea and 28 m above sea level. The property is bordered by a protected pine forest from the north. The house's roof terrace offers 180 degree free view of the sea and the surrounding mountains. The size of the property is 710,0 m2. The house is a three-storey modern style luxury villa with a 3x10m outdoor heated pool on the patio. The building has a total area of 273m2 covered with terraces. The floors of the building are connected by a staircase inside the building and an elevator that runs out to the roof terrace of the last floor. On the 0 floor of the building there is a 157,7m2 garage (4 cars), utility room, toilet, technical room and two additional rooms with windows. On the first floor there is an entrance hall, open kitchen-living room, ceiling height 4,6m, separate toilet, large bedroom with a wardrobe and a separate bathroom. On the second floor there are one large bedroom with a wardrobe and a separate bathroom and 2 normal size bedrooms, 1 bathroom, and a study area. The roof terrace will be equipped with a jacuzzi, shower and an outdoor kitchen. Natural oak parquet is used on the floors of the house. Residential heating is solved on the basis of air-water heat pump, heat transfer with floor collectors, in addition there is an electric floor heating in damp rooms. Each living space also has an autonomous air conditioner. The building is equipped with forced ventilation and a central vacuum cleaner. The building has an alarm system and IT and TV readiness. German ALNO kitchen and Bosch kitchen appliances. The building will be completed in 2023 The building will be completed in 2023 350 meters to the beach 28 meters above sea level 10 min drive to Marbella 35 min drive to Malaga Airport 180 degrees views from roof terrace