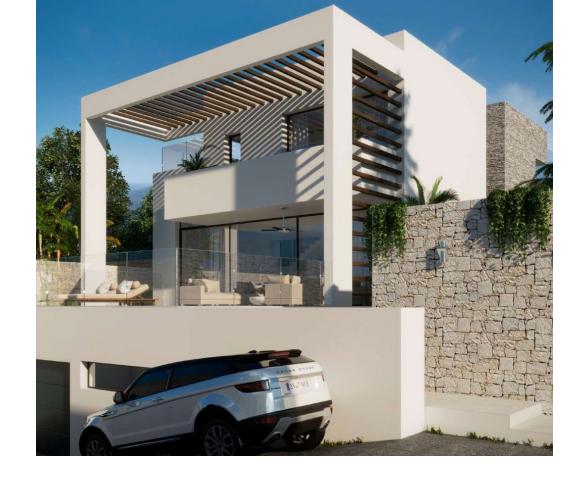

## Sales - House - Marbesa 3.700.000€

Marbesa House

6

7

417 m2

710 m2

ABOUT THE VILLA There is a modern style detached house with an excellent location for sale. The house will be completed in 2023 The property is only 350.0 m from the sea and 28 m above sea level. The property is bordered by a protected pine forest from the north. The house's roof terrace offers 180 degree free view of the sea and the surrounding mountains. The size of the property is 710,0 m2. The house is a three-storey modern style luxury villa with a 3x10m outdoor heated pool on the patio. The building has a total area of 273m2 covered with terraces. The floors of the building are connected by a staircase inside the building and an elevator that runs out to the roof terrace of the last floor. On the 0 floor of the building there is a 157,7m2 garage (4 cars), utility room, toilet, technical room and two additional rooms with windows. On the first floor there is an entrance hall, open kitchen-living room, ceiling height 4,6m, separate toilet, large bedroom with a wardrobe and a separate bathroom. On the second floor there are one large bedroom with a wardrobe and a separate bathroom and 2 normal size bedrooms, 1 bathroom, and a study area. The roof terrace will be equipped with a jacuzzi, shower and an outdoor kitchen. Natural oak parquet is used on the floors of the house. Residential heating is solved on the basis of air-water heat pump, heat transfer with floor collectors, in addition there is an electric floor heating in damp rooms. Each living space also has an autonomous air conditioner. The building is equipped with forced ventilation and a central vacuum cleaner. The building has an alarm system and IT and TV readiness. German ALNO kitchen and Bosch kitchen appliances. The building will be completed in 2023 The building will be completed in 2023 350 meters to the beach 28 meters above sea level 10 min drive to Marbella 35 min drive to Malaga Airport 180 degrees views from roof terrace