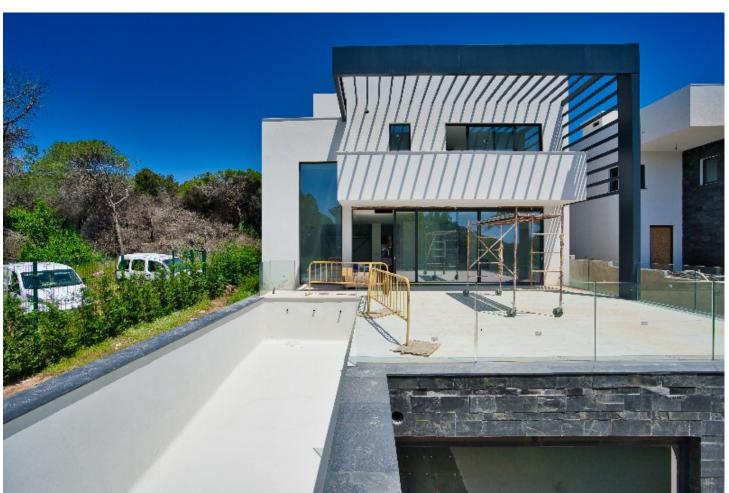

## Sales - House - Marbesa 3.700.000€

Marbesa House

6

7

417 m2

710 m2

ABOUT THE VILLA There is a modern style detached house with an excellent location for sale. The house will be completed in 2023 The property is only 350.0 m from the sea and 28 m above sea level. The property is bordered by a protected pine forest from the north. The house's roof terrace offers 180 degree free view of the sea and the surrounding mountains. The size of the property is 710,0 m2. The house is a three-storey modern style luxury villa with a 3x10m outdoor heated pool on the patio. The building has a total area of 273m2 covered with terraces. The floors of the building are connected by a staircase inside the building and an elevator that runs out to the roof terrace of the last floor. On the 0 floor of the building there is a 157,7m2 garage (4 cars), utility room, toilet, technical room and two additional rooms with windows. On the first floor there is an entrance hall, open kitchen-living room, ceiling height 4,6m, separate toilet, large bedroom with a wardrobe and a separate bathroom. On the second floor there are one large bedroom with a wardrobe and a separate bathroom and 2 normal size bedrooms, 1 bathroom, and a study area. The roof terrace will be equipped with a jacuzzi, shower and an outdoor kitchen. Natural oak parquet is used on the floors of the house. Residential heating is solved on the basis of air-water heat pump, heat transfer with floor collectors, in addition there is an electric floor heating in damp rooms. Each living space also has an autonomous air conditioner. The building is equipped with forced ventilation and a central vacuum cleaner. The building has an alarm system and IT and TV readiness. German ALNO kitchen and Bosch kitchen appliances. The building will be completed in 2023 The building will be completed in 2023 350 meters to the beach 28 meters above sea level 10 min drive to Marbella 35 min drive to Malaga Airport 180 degrees views from roof terrace