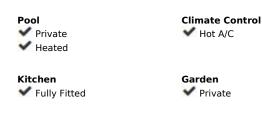

## Sales - House - Marbesa 3.700.000€

Marbesa House

6

7

417 m2

710 m2

ABOUT THE VILLA There is a modern style detached house with an excellent location for sale. The house will be completed in 2023 The property is only 350.0 m from the sea and 28 m above sea level. The property is bordered by a protected pine forest from the north. The house's roof terrace offers 180 degree free view of the sea and the surrounding mountains. The size of the property is 710,0 m2. The house is a three-storey modern style luxury villa with a 3x10m outdoor heated pool on the patio. The building has a total area of 273m2 covered with terraces. The floors of the building are connected by a staircase inside the building and an elevator that runs out to the roof terrace of the last floor. On the 0 floor of the building there is a 157,7m2 garage (4 cars), utility room, toilet, technical room and two additional rooms with windows. On the first floor there is an entrance hall, open kitchen-living room, ceiling height 4,6m, separate toilet, large bedroom with a wardrobe and a separate bathroom. On the second floor there are one large bedroom with a wardrobe and a separate bathroom and 2 normal size bedrooms, 1 bathroom, and a study area. The roof terrace will be equipped with a jacuzzi, shower and an outdoor kitchen. Natural oak parquet is used on the floors of the house. Residential heating is solved on the basis of air-water heat pump, heat transfer with floor collectors, in addition there is an electric floor heating in damp rooms. Each living space also has an autonomous air conditioner. The building is equipped with forced ventilation and a central vacuum cleaner. The building has an alarm system and IT and TV readiness. German ALNO kitchen and Bosch kitchen appliances. The building will be completed in 2023 The building will be completed in 2023 350 meters to the beach 28 meters above sea level 10 min drive to Marbella 35 min drive to Malaga Airport 180 degrees views from roof terrace