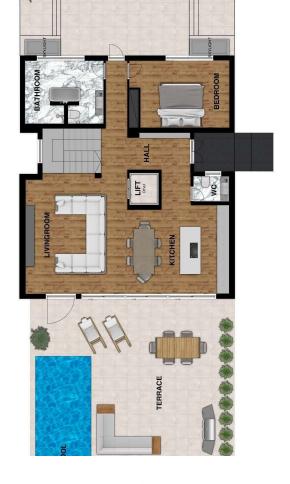

## Sales - House - Marbesa 3.700.000€

Marbesa House

6

7

417 m2

710 m2

ABOUT THE VILLA There is a modern style detached house with an excellent location for sale. The house will be completed in 2023 The property is only 350.0 m from the sea and 28 m above sea level. The property is bordered by a protected pine forest from the north. The house's roof terrace offers 180 degree free view of the sea and the surrounding mountains. The size of the property is 710,0 m2. The house is a three-storey modern style luxury villa with a 3x10m outdoor heated pool on the patio. The building has a total area of 273m2 covered with terraces. The floors of the building are connected by a staircase inside the building and an elevator that runs out to the roof terrace of the last floor. On the 0 floor of the building there is a 157,7m2 garage (4 cars), utility room, toilet, technical room and two additional rooms with windows. On the first floor there is an entrance hall, open kitchen-living room, ceiling height 4,6m, separate toilet, large bedroom with a wardrobe and a separate bathroom. On the second floor there are one large bedroom with a wardrobe and a separate bathroom and 2 normal size bedrooms, 1 bathroom, and a study area. The roof terrace will be equipped with a jacuzzi, shower and an outdoor kitchen. Natural oak parquet is used on the floors of the house. Residential heating is solved on the basis of air-water heat pump, heat transfer with floor collectors, in addition there is an electric floor heating in damp rooms. Each living space also has an autonomous air conditioner. The building is equipped with forced ventilation and a central vacuum cleaner. The building has an alarm system and IT and TV readiness. German ALNO kitchen and Bosch kitchen appliances. The building will be completed in 2023 The building will be completed in 2023 350 meters to the beach 28 meters above sea level 10 min drive to Marbella 35 min drive to Malaga Airport 180 degrees views from roof terrace