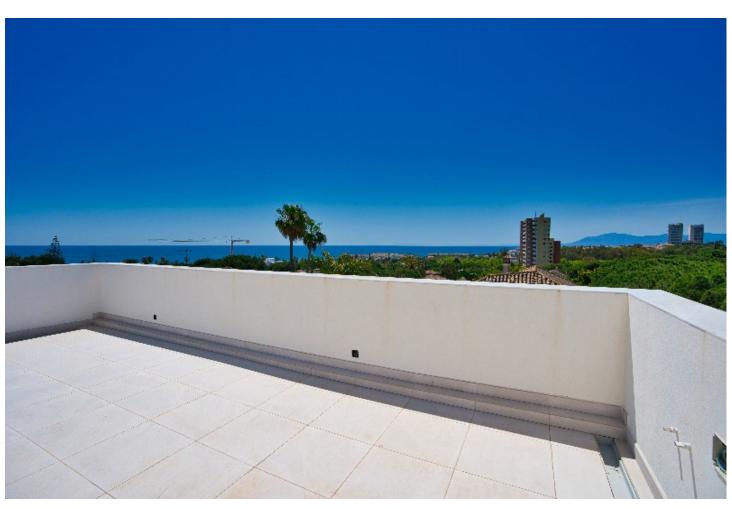

## Sales - House - Marbesa 3.700.000€

Marbesa House

6

7

417 m2

710 m2

ABOUT THE VILLA There is a modern style detached house with an excellent location for sale. The house will be completed in 2023 The property is only 350.0 m from the sea and 28 m above sea level. The property is bordered by a protected pine forest from the north. The house's roof terrace offers 180 degree free view of the sea and the surrounding mountains. The size of the property is 710,0 m2. The house is a three-storey modern style luxury villa with a 3x10m outdoor heated pool on the patio. The building has a total area of 273m2 covered with terraces. The floors of the building are connected by a staircase inside the building and an elevator that runs out to the roof terrace of the last floor. On the 0 floor of the building there is a 157,7m2 garage (4 cars), utility room, toilet, technical room and two additional rooms with windows. On the first floor there is an entrance hall, open kitchen-living room, ceiling height 4,6m, separate toilet, large bedroom with a wardrobe and a separate bathroom. On the second floor there are one large bedroom with a wardrobe and a separate bathroom and 2 normal size bedrooms, 1 bathroom, and a study area. The roof terrace will be equipped with a jacuzzi, shower and an outdoor kitchen. Natural oak parquet is used on the floors of the house. Residential heating is solved on the basis of air-water heat pump, heat transfer with floor collectors, in addition there is an electric floor heating in damp rooms. Each living space also has an autonomous air conditioner. The building is equipped with forced ventilation and a central vacuum cleaner. The building has an alarm system and IT and TV readiness. German ALNO kitchen and Bosch kitchen appliances. The building will be completed in 2023 The building will be completed in 2023 350 meters to the beach 28 meters above sea level 10 min drive to Marbella 35 min drive to Malaga Airport 180 degrees views from roof terrace