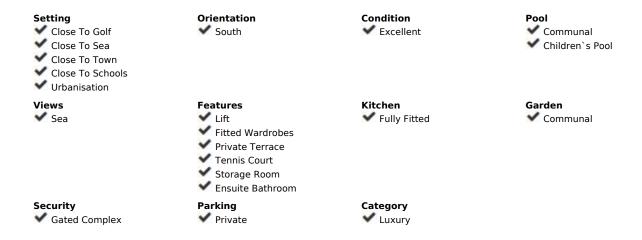

## Sales - Apartment - Benalmadena 795.000€

Benalmadena Apartment

Community: 4,020 EUR / year IBI: 474 EUR / year

3

3

180 m<sup>2</sup>

A SUPERB AND UNIQUE PENTHOUSE AFFORDING PANORAMIC 180 DEGREE SEA VIEWS AND SITUATED CLOSE TO THE WHITE WASHED AND HISTORIC VILLAGE OF BENALMADENA AND THE BEACH. South orientation. 2 private parking spaces behind a barrier and a storeroom. AT A GLANCE 3 DOUBLE BEDROOMS 3 BATHROOMS (2 EN SUITE) HUGE TERRACES SPECTACULAR VIEWS This wonderful penthouse takes up the whole of the top floor of this small block of just 5 apartments in this sought after urbanisation and has no immediate neighbors to the sides. Lift and stair access to the top floor (2nd floor). Entrance to the reception hallway with storage. Fully fitted, quality Italian kitchen/breakfast room with stainless steel appliances and granite work surfaces. Access to the impressive terrace. Spacious, dual aspect lounge/diner with feature fireplace and access to the terrace. Cloakroom adjacent to a very large utility/storage room. Neighboring this is a large, glassed in rear terrace which is currently used as a games room, but could be converted to a lovely 4th bedroom with en suite STPP. Also to this side of the property is a spacious guest bedroom with en suite with bath and shower over and access to the large wrap around terrace. To the other side of the entrance hall is access to a further guest bedroom with en suite facilities, together with a large Master bedroom, with plenty of storage, an en suite and access to the terrace. ADDITIONAL FEATURES Ducted air conditioning hot/cold Tiled floors Plenty of storage Alarm system In built Bose music system Double glazed Casita/storeroom COMMUNITY FACILITIES 22 meter pool Children's pool Well tended and mature landscaped gardens The property is located within walking distance to Benalmadena Pueblo (on a hill) and also to the beach, railway station and a tennis club. We highly recommend the viewing of this outstanding property. BEACH 3 MINUTE DRIVE MALAGA 20 MINUTES MARBELLA 25 MINUTES BENALMADENA VILLAGE 3 MINUTE DRIVE