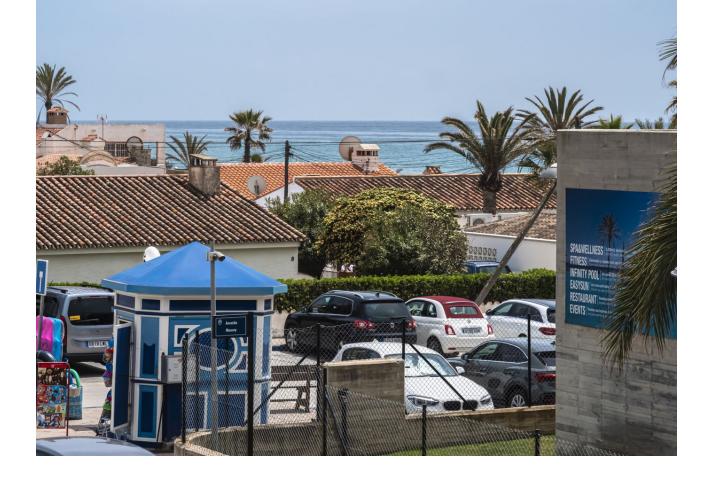

## Sales - House - Elviria 1.695.000€

Elviria House

IBI: 1,760 EUR / year Rubbish: 192 EUR / year

5

5.5

334 m<sup>2</sup>

518 m<sub>2</sub>

LOCATION, LOCATION, LOCATION. This Dwelling location is an absolute gift, a mere 50m from the sandy Elviria beaches, next to the most glamorous beach bars, eg. "La Plage de Casanis", 5\* hotel beach clubs; traditional chiringuitos with the true Andalusian flavours, and all that with abundance of amenities and services such as pharmacy, schools, supermarkets, etc. ... everything one might need to live as a permanent home, or as a holiday property. This independent Villa plot amounts 518sqm, recently renovated to the highest standards both in building materials and construction, with attention to detail (the whole electricity system has been updated and improved, replacement of all the lightning devices, new A/C machinery at the ground floor, changes in the layout of the stairs at the basement to create a new room and a profuse variety of improvements have been made in these renovation works); the house adds up to 334sqm built plus a 43sqm partially covered terrace and a ground floor porch of 48sqm. Finally, a new pool has been built giving the property the icing on the cake. The home is distributed as follows: Entry hall with access to an ample living room with access to the terrace and joined to the dining area and the open plan kitchen with island. Besides, a bedroom with bathroom plus a guest restroom. On the first floor, three complete bedrooms with en suite bathrooms, all of them facing outside. On the basement, room for 4-5 cars, office space/bedroom, laundry room, bathroom and storage room. The property includes an own well. Due to location and features, this is a wise investment for a permanent home or as a holiday home with a huge potential for holiday rental.