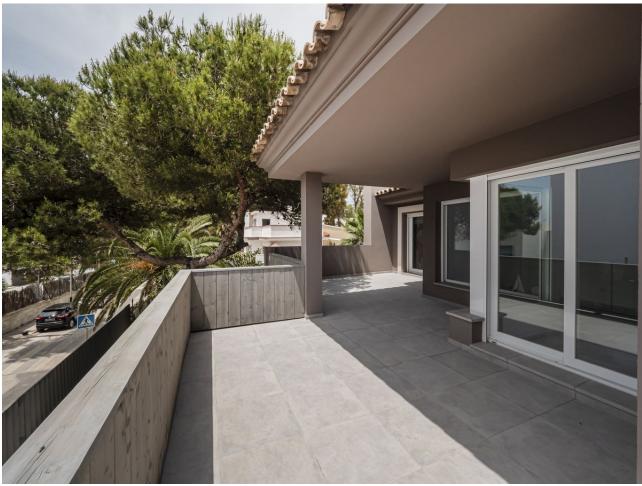

## Sales - House - Elviria 1.695.000€

Elviria House

IBI: 1,760 EUR / year Rubbish: 192 EUR / year

5

5.5

334 m<sup>2</sup>

518 m<sub>2</sub>

LOCATION, LOCATION, LOCATION. This Dwelling location is an absolute gift, a mere 50m from the sandy Elviria beaches, next to the most glamorous beach bars, eg. "La Plage de Casanis", 5\* hotel beach clubs; traditional chiringuitos with the true Andalusian flavours, and all that with abundance of amenities and services such as pharmacy, schools, supermarkets, etc. ... everything one might need to live as a permanent home, or as a holiday property. This independent Villa plot amounts 518sqm, recently renovated to the highest standards both in building materials and construction, with attention to detail (the whole electricity system has been updated and improved, replacement of all the lightning devices, new A/C machinery at the ground floor, changes in the layout of the stairs at the basement to create a new room and a profuse variety of improvements have been made in these renovation works); the house adds up to 334sqm built plus a 43sqm partially covered terrace and a ground floor porch of 48sqm. Finally, a new pool has been built giving the property the icing on the cake. The home is distributed as follows: Entry hall with access to an ample living room with access to the terrace and joined to the dining area and the open plan kitchen with island. Besides, a bedroom with bathroom plus a guest restroom. On the first floor, three complete bedrooms with en suite bathrooms, all of them facing outside. On the basement, room for 4-5 cars, office space/bedroom, laundry room, bathroom and storage room. The property includes an own well. Due to location and features, this is a wise investment for a permanent home or as a holiday home with a huge potential for holiday rental.