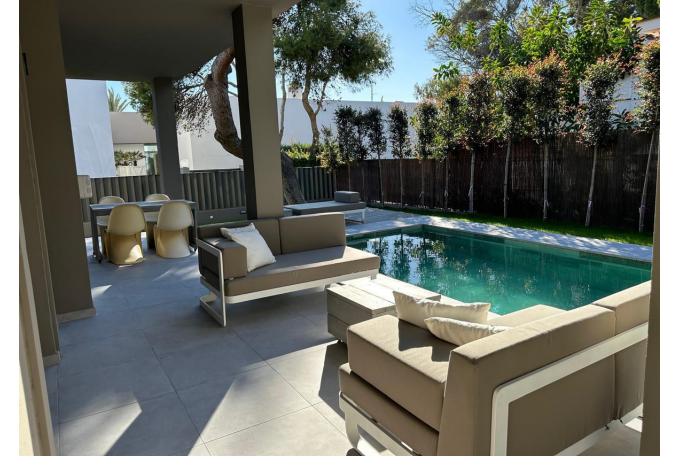

## Sales - House - Elviria 1.695.000€

Elviria House

IBI: 1,760 EUR / year Rubbish: 192 EUR / year

5

5.5

334 m<sup>2</sup>

518 m<sub>2</sub>

LOCATION, LOCATION, LOCATION. This Dwelling location is an absolute gift, a mere 50m from the sandy Elviria beaches, next to the most glamorous beach bars, eg. "La Plage de Casanis", 5\* hotel beach clubs; traditional chiringuitos with the true Andalusian flavours, and all that with abundance of amenities and services such as pharmacy, schools, supermarkets, etc. ... everything one might need to live as a permanent home, or as a holiday property. This independent Villa plot amounts 518sqm, recently renovated to the highest standards both in building materials and construction, with attention to detail (the whole electricity system has been updated and improved, replacement of all the lightning devices, new A/C machinery at the ground floor, changes in the layout of the stairs at the basement to create a new room and a profuse variety of improvements have been made in these renovation works); the house adds up to 334sqm built plus a 43sqm partially covered terrace and a ground floor porch of 48sqm. Finally, a new pool has been built giving the property the icing on the cake. The home is distributed as follows: Entry hall with access to an ample living room with access to the terrace and joined to the dining area and the open plan kitchen with island. Besides, a bedroom with bathroom plus a guest restroom. On the first floor, three complete bedrooms with en suite bathrooms, all of them facing outside. On the basement, room for 4-5 cars, office space/bedroom, laundry room, bathroom and storage room. The property includes an own well. Due to location and features, this is a wise investment for a permanent home or as a holiday home with a huge potential for holiday rental.