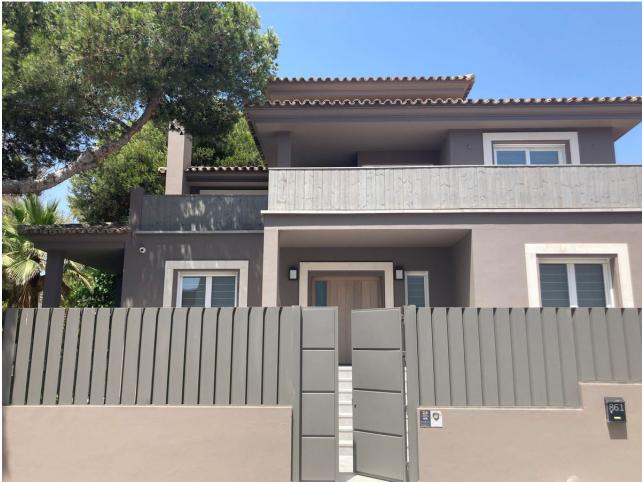

## Sales - House - Elviria 1.695.000€

Elviria House

IBI: 1,760 EUR / year Rubbish: 192 EUR / year

5

5.5

334 m<sup>2</sup>

518 m<sub>2</sub>

LOCATION, LOCATION, LOCATION. This Dwelling location is an absolute gift, a mere 50m from the sandy Elviria beaches, next to the most glamorous beach bars, eg. "La Plage de Casanis", 5\* hotel beach clubs; traditional chiringuitos with the true Andalusian flavours, and all that with abundance of amenities and services such as pharmacy, schools, supermarkets, etc. ... everything one might need to live as a permanent home, or as a holiday property. This independent Villa plot amounts 518sqm, recently renovated to the highest standards both in building materials and construction, with attention to detail (the whole electricity system has been updated and improved, replacement of all the lightning devices, new A/C machinery at the ground floor, changes in the layout of the stairs at the basement to create a new room and a profuse variety of improvements have been made in these renovation works); the house adds up to 334sqm built plus a 43sqm partially covered terrace and a ground floor porch of 48sqm. Finally, a new pool has been built giving the property the icing on the cake. The home is distributed as follows: Entry hall with access to an ample living room with access to the terrace and joined to the dining area and the open plan kitchen with island. Besides, a bedroom with bathroom plus a guest restroom. On the first floor, three complete bedrooms with en suite bathrooms, all of them facing outside. On the basement, room for 4-5 cars, office space/bedroom, laundry room, bathroom and storage room. The property includes an own well. Due to location and features, this is a wise investment for a permanent home or as a holiday home with a huge potential for holiday rental.