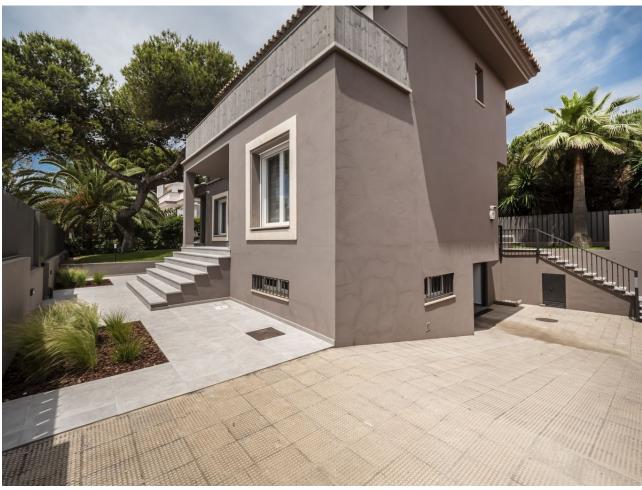

## Sales - House - Elviria 1.695.000€

Elviria House

IBI: 1,760 EUR / year Rubbish: 192 EUR / year

5

5.5

334 m<sup>2</sup>

518 m<sub>2</sub>

LOCATION, LOCATION, LOCATION. This Dwelling location is an absolute gift, a mere 50m from the sandy Elviria beaches, next to the most glamorous beach bars, eg. "La Plage de Casanis", 5\* hotel beach clubs; traditional chiringuitos with the true Andalusian flavours, and all that with abundance of amenities and services such as pharmacy, schools, supermarkets, etc. ... everything one might need to live as a permanent home, or as a holiday property. This independent Villa plot amounts 518sqm, recently renovated to the highest standards both in building materials and construction, with attention to detail (the whole electricity system has been updated and improved, replacement of all the lightning devices, new A/C machinery at the ground floor, changes in the layout of the stairs at the basement to create a new room and a profuse variety of improvements have been made in these renovation works); the house adds up to 334sqm built plus a 43sqm partially covered terrace and a ground floor porch of 48sqm. Finally, a new pool has been built giving the property the icing on the cake. The home is distributed as follows: Entry hall with access to an ample living room with access to the terrace and joined to the dining area and the open plan kitchen with island. Besides, a bedroom with bathroom plus a guest restroom. On the first floor, three complete bedrooms with en suite bathrooms, all of them facing outside. On the basement, room for 4-5 cars, office space/bedroom, laundry room, bathroom and storage room. The property includes an own well. Due to location and features, this is a wise investment for a permanent home or as a holiday home with a huge potential for holiday rental.