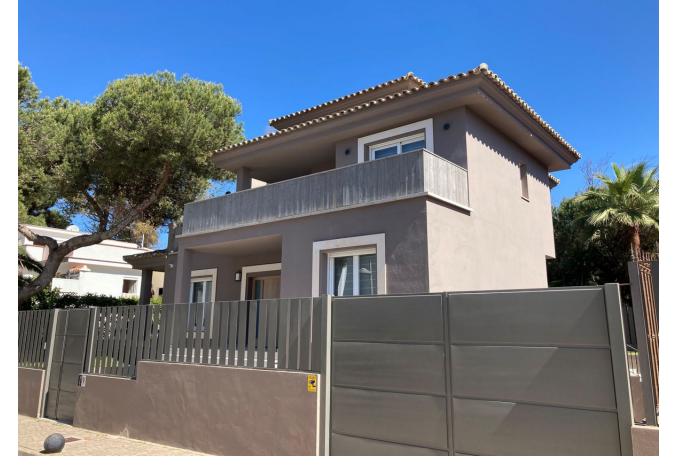

## Sales - House - Elviria 1.695.000€

Elviria House

IBI: 1,760 EUR / year Rubbish: 192 EUR / year

5

5.5

334 m<sup>2</sup>

518 m<sub>2</sub>

LOCATION, LOCATION, LOCATION. This Dwelling location is an absolute gift, a mere 50m from the sandy Elviria beaches, next to the most glamorous beach bars, eg. "La Plage de Casanis", 5\* hotel beach clubs; traditional chiringuitos with the true Andalusian flavours, and all that with abundance of amenities and services such as pharmacy, schools, supermarkets, etc. ... everything one might need to live as a permanent home, or as a holiday property. This independent Villa plot amounts 518sqm, recently renovated to the highest standards both in building materials and construction, with attention to detail (the whole electricity system has been updated and improved, replacement of all the lightning devices, new A/C machinery at the ground floor, changes in the layout of the stairs at the basement to create a new room and a profuse variety of improvements have been made in these renovation works); the house adds up to 334sqm built plus a 43sqm partially covered terrace and a ground floor porch of 48sqm. Finally, a new pool has been built giving the property the icing on the cake. The home is distributed as follows: Entry hall with access to an ample living room with access to the terrace and joined to the dining area and the open plan kitchen with island. Besides, a bedroom with bathroom plus a guest restroom. On the first floor, three complete bedrooms with en suite bathrooms, all of them facing outside. On the basement, room for 4-5 cars, office space/bedroom, laundry room, bathroom and storage room. The property includes an own well. Due to location and features, this is a wise investment for a permanent home or as a holiday home with a huge potential for holiday rental.