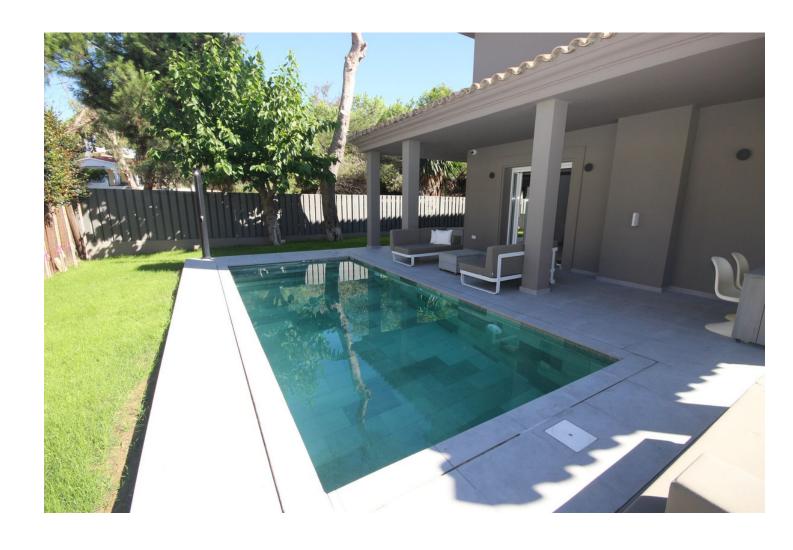

## Sales - House - Elviria 1.695.000€

Elviria House

IBI: 1,760 EUR / year Rubbish: 192 EUR / year

5

5.5

334 m<sup>2</sup>

518 m<sub>2</sub>

LOCATION, LOCATION, LOCATION. This Dwelling location is an absolute gift, a mere 50m from the sandy Elviria beaches, next to the most glamorous beach bars, eg. "La Plage de Casanis", 5\* hotel beach clubs; traditional chiringuitos with the true Andalusian flavours, and all that with abundance of amenities and services such as pharmacy, schools, supermarkets, etc. ... everything one might need to live as a permanent home, or as a holiday property. This independent Villa plot amounts 518sqm, recently renovated to the highest standards both in building materials and construction, with attention to detail (the whole electricity system has been updated and improved, replacement of all the lightning devices, new A/C machinery at the ground floor, changes in the layout of the stairs at the basement to create a new room and a profuse variety of improvements have been made in these renovation works); the house adds up to 334sqm built plus a 43sqm partially covered terrace and a ground floor porch of 48sqm. Finally, a new pool has been built giving the property the icing on the cake. The home is distributed as follows: Entry hall with access to an ample living room with access to the terrace and joined to the dining area and the open plan kitchen with island. Besides, a bedroom with bathroom plus a guest restroom. On the first floor, three complete bedrooms with en suite bathrooms, all of them facing outside. On the basement, room for 4-5 cars, office space/bedroom, laundry room, bathroom and storage room. The property includes an own well. Due to location and features, this is a wise investment for a permanent home or as a holiday home with a huge potential for holiday rental.