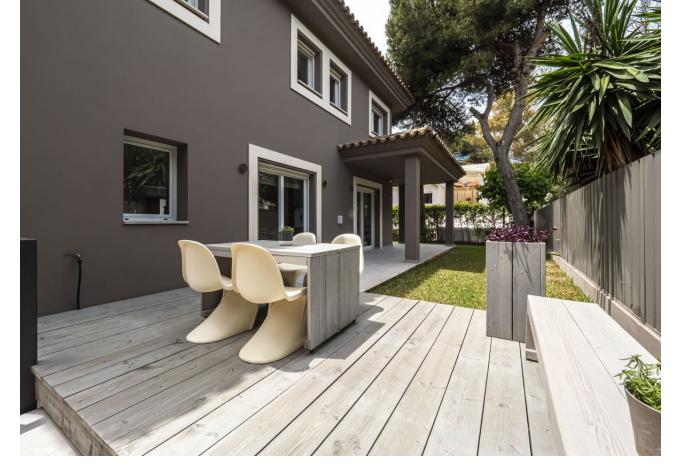

## Sales - House - Elviria 1.695.000€

Elviria House

IBI: 1,760 EUR / year Rubbish: 192 EUR / year

5

5.5

334 m<sup>2</sup>

518 m<sub>2</sub>

LOCATION, LOCATION, LOCATION. This Dwelling location is an absolute gift, a mere 50m from the sandy Elviria beaches, next to the most glamorous beach bars, eg. "La Plage de Casanis", 5\* hotel beach clubs; traditional chiringuitos with the true Andalusian flavours, and all that with abundance of amenities and services such as pharmacy, schools, supermarkets, etc. ... everything one might need to live as a permanent home, or as a holiday property. This independent Villa plot amounts 518sqm, recently renovated to the highest standards both in building materials and construction, with attention to detail (the whole electricity system has been updated and improved, replacement of all the lightning devices, new A/C machinery at the ground floor, changes in the layout of the stairs at the basement to create a new room and a profuse variety of improvements have been made in these renovation works); the house adds up to 334sqm built plus a 43sqm partially covered terrace and a ground floor porch of 48sqm. Finally, a new pool has been built giving the property the icing on the cake. The home is distributed as follows: Entry hall with access to an ample living room with access to the terrace and joined to the dining area and the open plan kitchen with island. Besides, a bedroom with bathroom plus a guest restroom. On the first floor, three complete bedrooms with en suite bathrooms, all of them facing outside. On the basement, room for 4-5 cars, office space/bedroom, laundry room, bathroom and storage room. The property includes an own well. Due to location and features, this is a wise investment for a permanent home or as a holiday home with a huge potential for holiday rental.