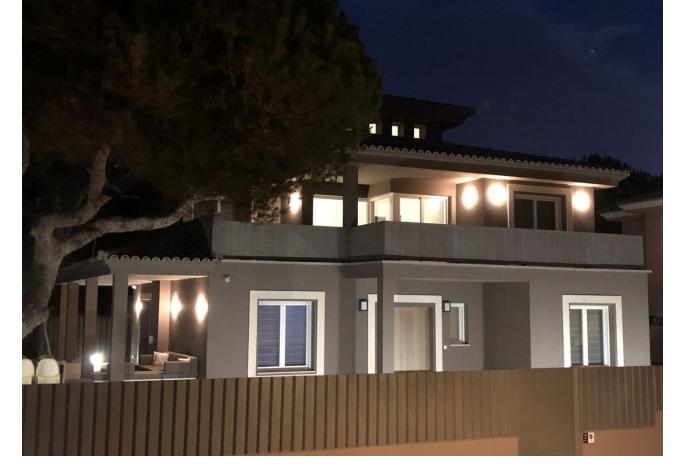

## Sales - House - Elviria 1.695.000€

Elviria House

IBI: 1,760 EUR / year Rubbish: 192 EUR / year

5

5.5

334 m<sup>2</sup>

518 m<sub>2</sub>

LOCATION, LOCATION, LOCATION. This Dwelling location is an absolute gift, a mere 50m from the sandy Elviria beaches, next to the most glamorous beach bars, eg. "La Plage de Casanis", 5\* hotel beach clubs; traditional chiringuitos with the true Andalusian flavours, and all that with abundance of amenities and services such as pharmacy, schools, supermarkets, etc. ... everything one might need to live as a permanent home, or as a holiday property. This independent Villa plot amounts 518sqm, recently renovated to the highest standards both in building materials and construction, with attention to detail (the whole electricity system has been updated and improved, replacement of all the lightning devices, new A/C machinery at the ground floor, changes in the layout of the stairs at the basement to create a new room and a profuse variety of improvements have been made in these renovation works); the house adds up to 334sqm built plus a 43sqm partially covered terrace and a ground floor porch of 48sqm. Finally, a new pool has been built giving the property the icing on the cake. The home is distributed as follows: Entry hall with access to an ample living room with access to the terrace and joined to the dining area and the open plan kitchen with island. Besides, a bedroom with bathroom plus a guest restroom. On the first floor, three complete bedrooms with en suite bathrooms, all of them facing outside. On the basement, room for 4-5 cars, office space/bedroom, laundry room, bathroom and storage room. The property includes an own well. Due to location and features, this is a wise investment for a permanent home or as a holiday home with a huge potential for holiday rental.