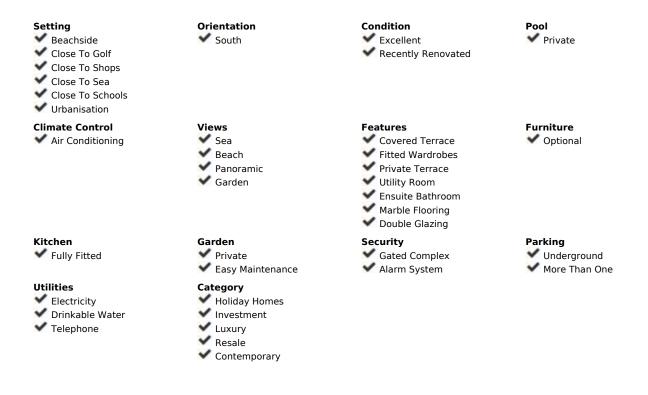

## Sales - House - Elviria 1.695.000€

Elviria House

IBI: 1,760 EUR / year Rubbish: 192 EUR / year

5

5.5

334 m<sup>2</sup>

518 m<sub>2</sub>

LOCATION, LOCATION, LOCATION. This Dwelling location is an absolute gift, a mere 50m from the sandy Elviria beaches, next to the most glamorous beach bars, eg. "La Plage de Casanis", 5\* hotel beach clubs; traditional chiringuitos with the true Andalusian flavours, and all that with abundance of amenities and services such as pharmacy, schools, supermarkets, etc. ... everything one might need to live as a permanent home, or as a holiday property. This independent Villa plot amounts 518sqm, recently renovated to the highest standards both in building materials and construction, with attention to detail (the whole electricity system has been updated and improved, replacement of all the lightning devices, new A/C machinery at the ground floor, changes in the layout of the stairs at the basement to create a new room and a profuse variety of improvements have been made in these renovation works); the house adds up to 334sqm built plus a 43sqm partially covered terrace and a ground floor porch of 48sqm. Finally, a new pool has been built giving the property the icing on the cake. The home is distributed as follows: Entry hall with access to an ample living room with access to the terrace and joined to the dining area and the open plan kitchen with island. Besides, a bedroom with bathroom plus a guest restroom. On the first floor, three complete bedrooms with en suite bathrooms, all of them facing outside. On the basement, room for 4-5 cars, office space/bedroom, laundry room, bathroom and storage room. The property includes an own well. Due to location and features, this is a wise investment for a permanent home or as a holiday home with a huge potential for holiday rental.