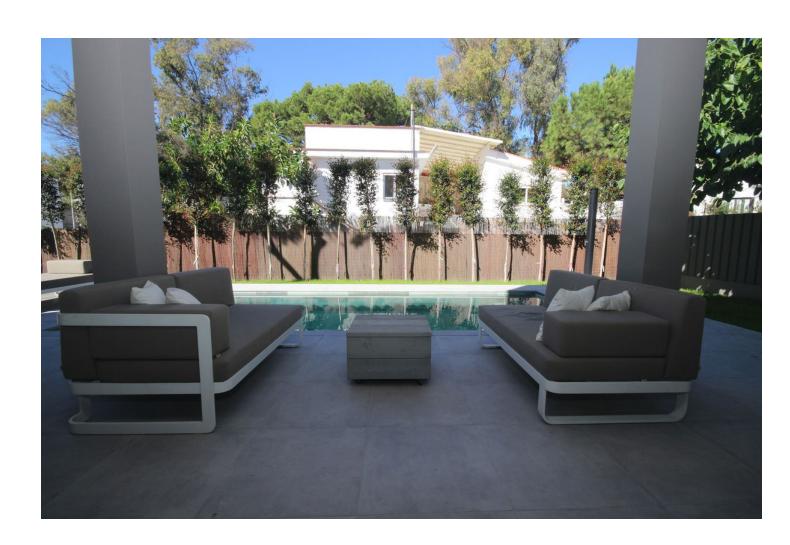

## Sales - House - Elviria 1.695.000€

Elviria House

IBI: 1,760 EUR / year Rubbish: 192 EUR / year

5

5.5

334 m<sup>2</sup>

518 m<sub>2</sub>

LOCATION, LOCATION, LOCATION. This Dwelling location is an absolute gift, a mere 50m from the sandy Elviria beaches, next to the most glamorous beach bars, eg. "La Plage de Casanis", 5\* hotel beach clubs; traditional chiringuitos with the true Andalusian flavours, and all that with abundance of amenities and services such as pharmacy, schools, supermarkets, etc. ... everything one might need to live as a permanent home, or as a holiday property. This independent Villa plot amounts 518sqm, recently renovated to the highest standards both in building materials and construction, with attention to detail (the whole electricity system has been updated and improved, replacement of all the lightning devices, new A/C machinery at the ground floor, changes in the layout of the stairs at the basement to create a new room and a profuse variety of improvements have been made in these renovation works); the house adds up to 334sqm built plus a 43sqm partially covered terrace and a ground floor porch of 48sqm. Finally, a new pool has been built giving the property the icing on the cake. The home is distributed as follows: Entry hall with access to an ample living room with access to the terrace and joined to the dining area and the open plan kitchen with island. Besides, a bedroom with bathroom plus a guest restroom. On the first floor, three complete bedrooms with en suite bathrooms, all of them facing outside. On the basement, room for 4-5 cars, office space/bedroom, laundry room, bathroom and storage room. The property includes an own well. Due to location and features, this is a wise investment for a permanent home or as a holiday home with a huge potential for holiday rental.