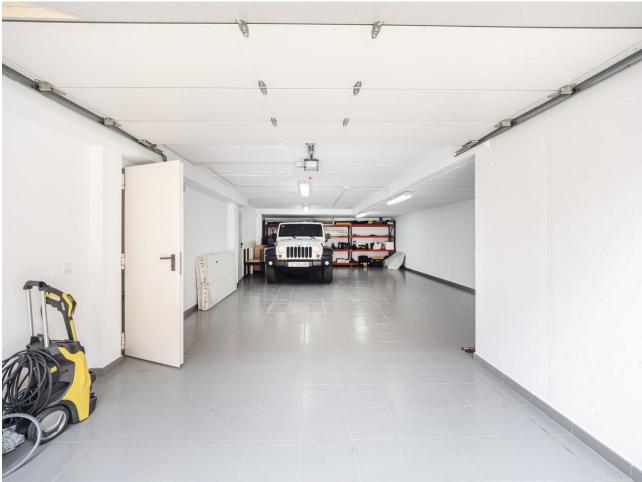

## Sales - House - Elviria 1.695.000€

Elviria House

IBI: 1,760 EUR / year Rubbish: 192 EUR / year

5

5.5

334 m<sup>2</sup>

518 m<sub>2</sub>

LOCATION, LOCATION, LOCATION. This Dwelling location is an absolute gift, a mere 50m from the sandy Elviria beaches, next to the most glamorous beach bars, eg. "La Plage de Casanis", 5\* hotel beach clubs; traditional chiringuitos with the true Andalusian flavours, and all that with abundance of amenities and services such as pharmacy, schools, supermarkets, etc. ... everything one might need to live as a permanent home, or as a holiday property. This independent Villa plot amounts 518sqm, recently renovated to the highest standards both in building materials and construction, with attention to detail (the whole electricity system has been updated and improved, replacement of all the lightning devices, new A/C machinery at the ground floor, changes in the layout of the stairs at the basement to create a new room and a profuse variety of improvements have been made in these renovation works); the house adds up to 334sqm built plus a 43sqm partially covered terrace and a ground floor porch of 48sqm. Finally, a new pool has been built giving the property the icing on the cake. The home is distributed as follows: Entry hall with access to an ample living room with access to the terrace and joined to the dining area and the open plan kitchen with island. Besides, a bedroom with bathroom plus a guest restroom. On the first floor, three complete bedrooms with en suite bathrooms, all of them facing outside. On the basement, room for 4-5 cars, office space/bedroom, laundry room, bathroom and storage room. The property includes an own well. Due to location and features, this is a wise investment for a permanent home or as a holiday home with a huge potential for holiday rental.