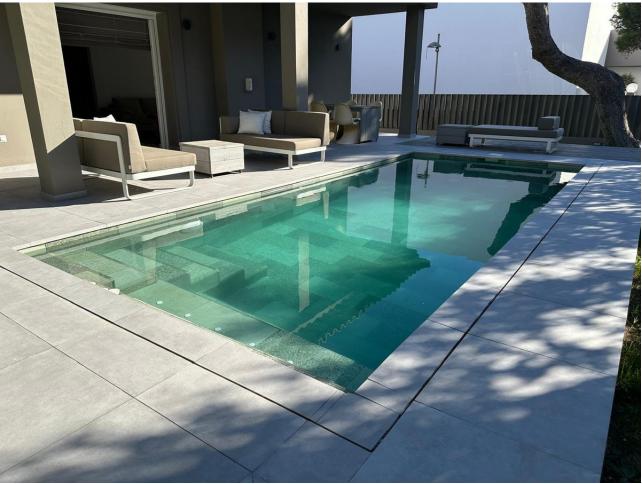

## Sales - House - Elviria 1.695.000€

Elviria House

IBI: 1,760 EUR / year Rubbish: 192 EUR / year

5

5.5

334 m<sup>2</sup>

518 m<sub>2</sub>

LOCATION, LOCATION, LOCATION. This Dwelling location is an absolute gift, a mere 50m from the sandy Elviria beaches, next to the most glamorous beach bars, eg. "La Plage de Casanis", 5\* hotel beach clubs; traditional chiringuitos with the true Andalusian flavours, and all that with abundance of amenities and services such as pharmacy, schools, supermarkets, etc. ... everything one might need to live as a permanent home, or as a holiday property. This independent Villa plot amounts 518sqm, recently renovated to the highest standards both in building materials and construction, with attention to detail (the whole electricity system has been updated and improved, replacement of all the lightning devices, new A/C machinery at the ground floor, changes in the layout of the stairs at the basement to create a new room and a profuse variety of improvements have been made in these renovation works); the house adds up to 334sqm built plus a 43sqm partially covered terrace and a ground floor porch of 48sqm. Finally, a new pool has been built giving the property the icing on the cake. The home is distributed as follows: Entry hall with access to an ample living room with access to the terrace and joined to the dining area and the open plan kitchen with island. Besides, a bedroom with bathroom plus a guest restroom. On the first floor, three complete bedrooms with en suite bathrooms, all of them facing outside. On the basement, room for 4-5 cars, office space/bedroom, laundry room, bathroom and storage room. The property includes an own well. Due to location and features, this is a wise investment for a permanent home or as a holiday home with a huge potential for holiday rental.