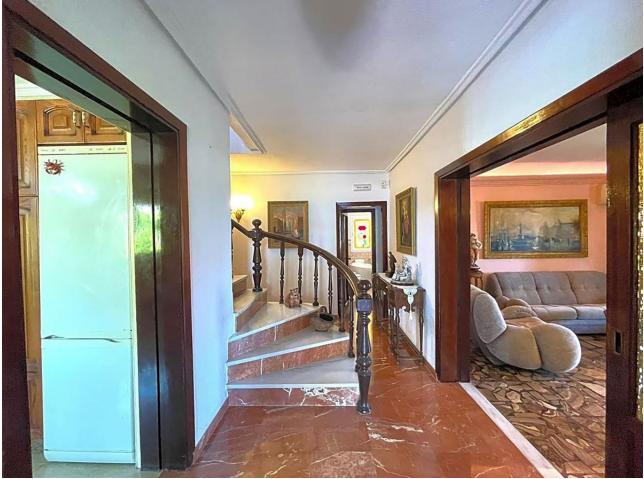

## Benalmadena Costa House IBI: 2,024 EUR / year Rubbish: 175 EUR / year 4 489 m2 728 m2

This villa built in the 70s has a unique style, it is in an ideal location, vary quiet but also at walking distance to shops, different businesses, the beach and aslo Benalmadena port. Very near is a beautiful renovated Orthodox church. Access to the house is via a beautiful porch with a wide terrace the surrounds the front part of the property. The terrace has no columns, a feat for the times. An entrance hall gives access to the fully equipped kitchen and leading on to a utility /Laundry room that gives side access to the pool area. On this floor there are 4 large bedrooms with fitted wardrobes and 2 bathrooms. one with a jacuzzi and one with a shower. The sitting room with leave you breathless for its size and Art deco style, with a magnificent Agata floor and stone fireplace, high ceilings,and direct access to the terrace. On the upper floor there is an enormous sitting room which leads you to the stunning teak wood terrace where there are stunning sea views. The house is in a large plot - 728m2 - with a large pool and a very big garage with room for various cars, another 2 bedrooms and 2 bathrooms to reform, creating the possibility of having a 2 bedroom apartment for guests, rental purposes etc. The property has had only One owner, who also collaborated with the architects in the design, this is a solid house built to last, good quality and ideal for those who appreciate superior quality materials, and large spaces and are ready to modernise to their own taste, conserving the soul and history of the property. In 2005 the kitchen was renovated as was the electricity and plumbing. DONT MISS OUT ON THIS OPPORTUNITY .