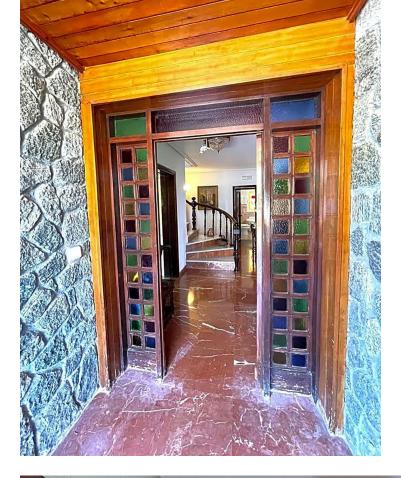

## Benalmadena Costa House IBI: 2,024 EUR / year Rubbish: 175 EUR / year 4 489 m2 728 m2

This villa built in the 70s has a unique style, it is in an ideal location, vary quiet but also at walking distance to shops, different businesses, the beach and aslo Benalmadena port. Very near is a beautiful renovated Orthodox church. Access to the house is via a beautiful porch with a wide terrace the surrounds the front part of the property. The terrace has no columns, a feat for the times. An entrance hall gives access to the fully equipped kitchen and leading on to a utility /Laundry room that gives side access to the pool area. On this floor there are 4 large bedrooms with fitted wardrobes and 2 bathrooms. one with a jacuzzi and one with a shower. The sitting room with leave you breathless for its size and Art deco style, with a magnificent Agata floor and stone fireplace, high ceilings,and direct access to the terrace. On the upper floor there is an enormous sitting room which leads you to the stunning teak wood terrace where there are stunning sea views. The house is in a large plot - 728m2 - with a large pool and a very big garage with room for various cars, another 2 bedrooms and 2 bathrooms to reform, creating the possibility of having a 2 bedroom apartment for guests, rental purposes etc. The property has had only One owner, who also collaborated with the architects in the design, this is a solid house built to last, good quality and ideal for those who appreciate superior quality materials, and large spaces and are ready to modernise to their own taste, conserving the soul and history of the property. In 2005 the kitchen was renovated as was the electricity and plumbing. DONT MISS OUT ON THIS OPPORTUNITY .