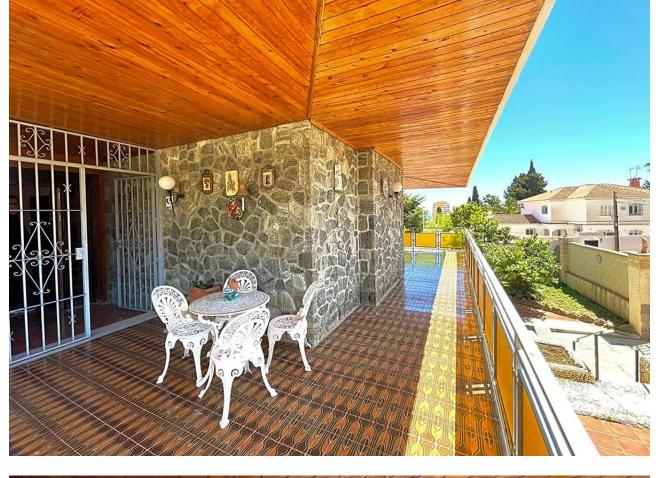

## Benalmadena Costa House IBI: 2,024 EUR / year Rubbish: 175 EUR / year 4 489 m2 728 m2

This villa built in the 70s has a unique style, it is in an ideal location, vary quiet but also at walking distance to shops, different businesses, the beach and aslo Benalmadena port. Very near is a beautiful renovated Orthodox church. Access to the house is via a beautiful porch with a wide terrace the surrounds the front part of the property. The terrace has no columns, a feat for the times. An entrance hall gives access to the fully equipped kitchen and leading on to a utility /Laundry room that gives side access to the pool area. On this floor there are 4 large bedrooms with fitted wardrobes and 2 bathrooms. one with a jacuzzi and one with a shower. The sitting room with leave you breathless for its size and Art deco style, with a magnificent Agata floor and stone fireplace, high ceilings,and direct access to the terrace. On the upper floor there is an enormous sitting room which leads you to the stunning teak wood terrace where there are stunning sea views. The house is in a large plot - 728m2 - with a large pool and a very big garage with room for various cars, another 2 bedrooms and 2 bathrooms to reform, creating the possibility of having a 2 bedroom apartment for guests, rental purposes etc. The property has had only One owner, who also collaborated with the architects in the design, this is a solid house built to last, good quality and ideal for those who appreciate superior quality materials, and large spaces and are ready to modernise to their own taste, conserving the soul and history of the property. In 2005 the kitchen was renovated as was the electricity and plumbing. DONT MISS OUT ON THIS OPPORTUNITY .