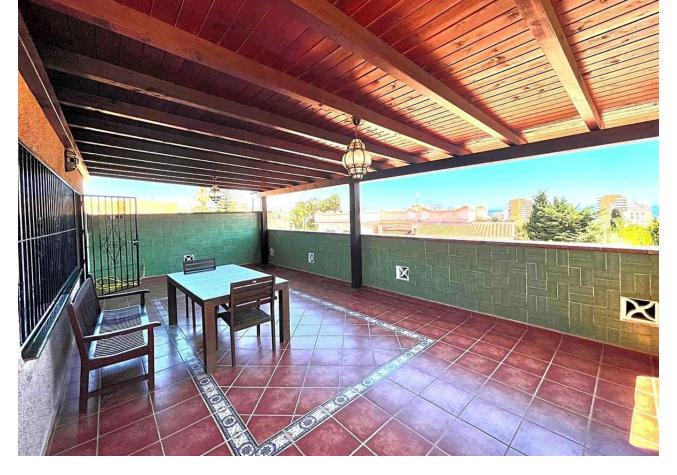

## Benalmadena Costa House IBI: 2,024 EUR / year Rubbish: 175 EUR / year 4 489 m2 728 m2

This villa built in the 70s has a unique style, it is in an ideal location, vary quiet but also at walking distance to shops, different businesses, the beach and aslo Benalmadena port. Very near is a beautiful renovated Orthodox church. Access to the house is via a beautiful porch with a wide terrace the surrounds the front part of the property. The terrace has no columns, a feat for the times. An entrance hall gives access to the fully equipped kitchen and leading on to a utility /Laundry room that gives side access to the pool area. On this floor there are 4 large bedrooms with fitted wardrobes and 2 bathrooms. one with a jacuzzi and one with a shower. The sitting room with leave you breathless for its size and Art deco style, with a magnificent Agata floor and stone fireplace, high ceilings,and direct access to the terrace. On the upper floor there is an enormous sitting room which leads you to the stunning teak wood terrace where there are stunning sea views. The house is in a large plot - 728m2 - with a large pool and a very big garage with room for various cars, another 2 bedrooms and 2 bathrooms to reform, creating the possibility of having a 2 bedroom apartment for guests, rental purposes etc. The property has had only One owner, who also collaborated with the architects in the design, this is a solid house built to last, good quality and ideal for those who appreciate superior quality materials, and large spaces and are ready to modernise to their own taste, conserving the soul and history of the property. In 2005 the kitchen was renovated as was the electricity and plumbing. DONT MISS OUT ON THIS OPPORTUNITY .