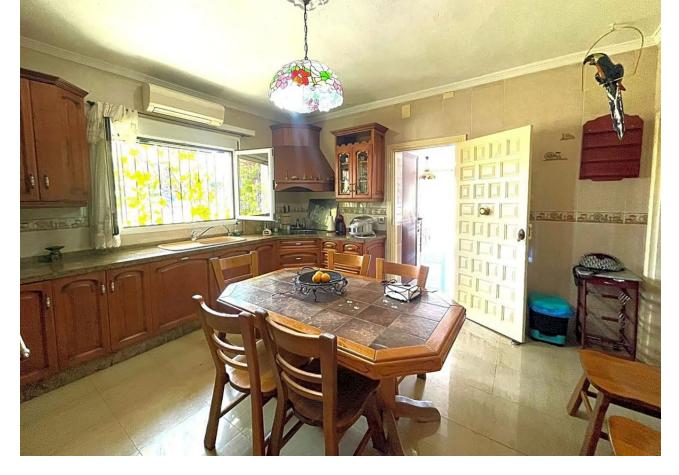

## Benalmadena Costa House IBI: 2,024 EUR / year Rubbish: 175 EUR / year 4 489 m2 728 m2

This villa built in the 70s has a unique style, it is in an ideal location, vary quiet but also at walking distance to shops, different businesses, the beach and aslo Benalmadena port. Very near is a beautiful renovated Orthodox church. Access to the house is via a beautiful porch with a wide terrace the surrounds the front part of the property. The terrace has no columns, a feat for the times. An entrance hall gives access to the fully equipped kitchen and leading on to a utility /Laundry room that gives side access to the pool area. On this floor there are 4 large bedrooms with fitted wardrobes and 2 bathrooms. one with a jacuzzi and one with a shower. The sitting room with leave you breathless for its size and Art deco style, with a magnificent Agata floor and stone fireplace, high ceilings,and direct access to the terrace. On the upper floor there is an enormous sitting room which leads you to the stunning teak wood terrace where there are stunning sea views. The house is in a large plot - 728m2 - with a large pool and a very big garage with room for various cars, another 2 bedrooms and 2 bathrooms to reform, creating the possibility of having a 2 bedroom apartment for guests, rental purposes etc. The property has had only One owner, who also collaborated with the architects in the design, this is a solid house built to last, good quality and ideal for those who appreciate superior quality materials, and large spaces and are ready to modernise to their own taste, conserving the soul and history of the property. In 2005 the kitchen was renovated as was the electricity and plumbing. DONT MISS OUT ON THIS OPPORTUNITY .