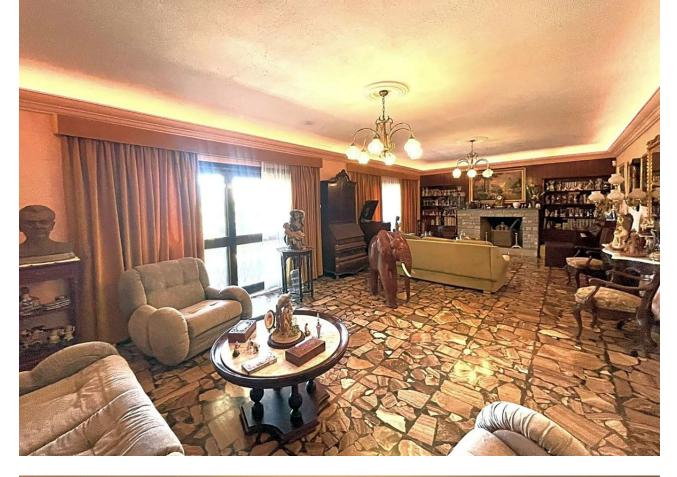

## Benalmadena Costa House IBI: 2,024 EUR / year Rubbish: 175 EUR / year 4 489 m2 728 m2

This villa built in the 70s has a unique style, it is in an ideal location, vary quiet but also at walking distance to shops, different businesses, the beach and aslo Benalmadena port. Very near is a beautiful renovated Orthodox church. Access to the house is via a beautiful porch with a wide terrace the surrounds the front part of the property. The terrace has no columns, a feat for the times. An entrance hall gives access to the fully equipped kitchen and leading on to a utility /Laundry room that gives side access to the pool area. On this floor there are 4 large bedrooms with fitted wardrobes and 2 bathrooms. one with a jacuzzi and one with a shower. The sitting room with leave you breathless for its size and Art deco style, with a magnificent Agata floor and stone fireplace, high ceilings,and direct access to the terrace. On the upper floor there is an enormous sitting room which leads you to the stunning teak wood terrace where there are stunning sea views. The house is in a large plot - 728m2 - with a large pool and a very big garage with room for various cars, another 2 bedrooms and 2 bathrooms to reform, creating the possibility of having a 2 bedroom apartment for guests, rental purposes etc. The property has had only One owner, who also collaborated with the architects in the design, this is a solid house built to last, good quality and ideal for those who appreciate superior quality materials, and large spaces and are ready to modernise to their own taste, conserving the soul and history of the property. In 2005 the kitchen was renovated as was the electricity and plumbing. DONT MISS OUT ON THIS OPPORTUNITY .