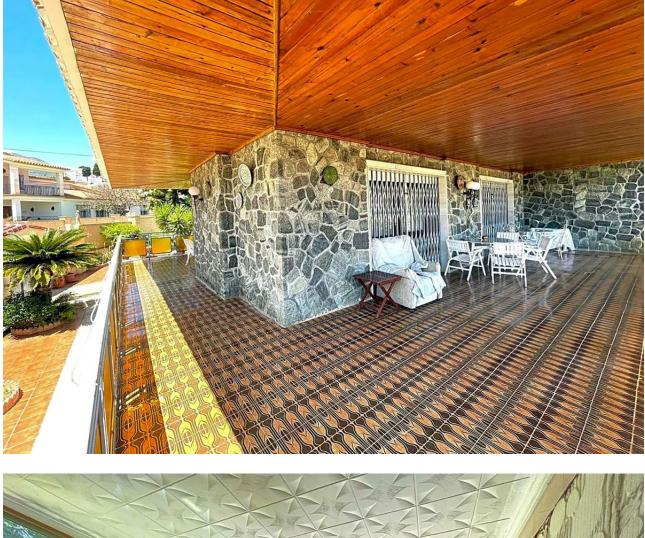

## Benalmadena Costa House IBI: 2,024 EUR / year Rubbish: 175 EUR / year 4 489 m2 728 m2

This villa built in the 70s has a unique style, it is in an ideal location, vary quiet but also at walking distance to shops, different businesses, the beach and aslo Benalmadena port. Very near is a beautiful renovated Orthodox church. Access to the house is via a beautiful porch with a wide terrace the surrounds the front part of the property. The terrace has no columns, a feat for the times. An entrance hall gives access to the fully equipped kitchen and leading on to a utility /Laundry room that gives side access to the pool area. On this floor there are 4 large bedrooms with fitted wardrobes and 2 bathrooms. one with a jacuzzi and one with a shower. The sitting room with leave you breathless for its size and Art deco style, with a magnificent Agata floor and stone fireplace, high ceilings,and direct access to the terrace. On the upper floor there is an enormous sitting room which leads you to the stunning teak wood terrace where there are stunning sea views. The house is in a large plot - 728m2 - with a large pool and a very big garage with room for various cars, another 2 bedrooms and 2 bathrooms to reform, creating the possibility of having a 2 bedroom apartment for guests, rental purposes etc. The property has had only One owner, who also collaborated with the architects in the design, this is a solid house built to last, good quality and ideal for those who appreciate superior quality materials, and large spaces and are ready to modernise to their own taste, conserving the soul and history of the property. In 2005 the kitchen was renovated as was the electricity and plumbing. DONT MISS OUT ON THIS OPPORTUNITY .