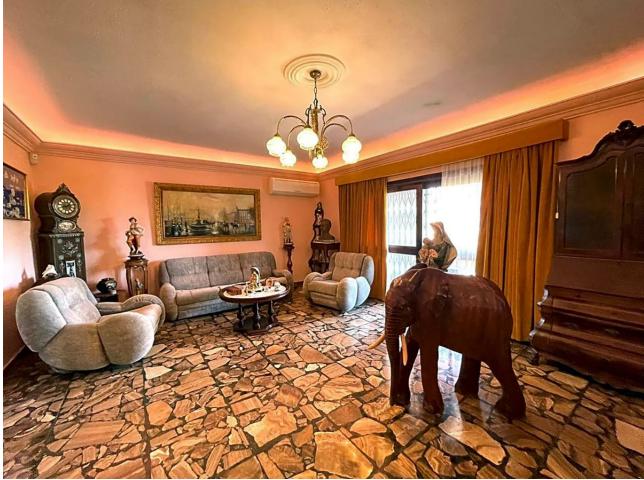

## Benalmadena Costa House IBI: 2,024 EUR / year Rubbish: 175 EUR / year 4 489 m2 728 m2

This villa built in the 70s has a unique style, it is in an ideal location, vary quiet but also at walking distance to shops, different businesses, the beach and aslo Benalmadena port. Very near is a beautiful renovated Orthodox church. Access to the house is via a beautiful porch with a wide terrace the surrounds the front part of the property. The terrace has no columns, a feat for the times. An entrance hall gives access to the fully equipped kitchen and leading on to a utility /Laundry room that gives side access to the pool area. On this floor there are 4 large bedrooms with fitted wardrobes and 2 bathrooms. one with a jacuzzi and one with a shower. The sitting room with leave you breathless for its size and Art deco style, with a magnificent Agata floor and stone fireplace, high ceilings,and direct access to the terrace. On the upper floor there is an enormous sitting room which leads you to the stunning teak wood terrace where there are stunning sea views. The house is in a large plot - 728m2 - with a large pool and a very big garage with room for various cars, another 2 bedrooms and 2 bathrooms to reform, creating the possibility of having a 2 bedroom apartment for guests, rental purposes etc. The property has had only One owner, who also collaborated with the architects in the design, this is a solid house built to last, good quality and ideal for those who appreciate superior quality materials, and large spaces and are ready to modernise to their own taste, conserving the soul and history of the property. In 2005 the kitchen was renovated as was the electricity and plumbing. DONT MISS OUT ON THIS OPPORTUNITY .