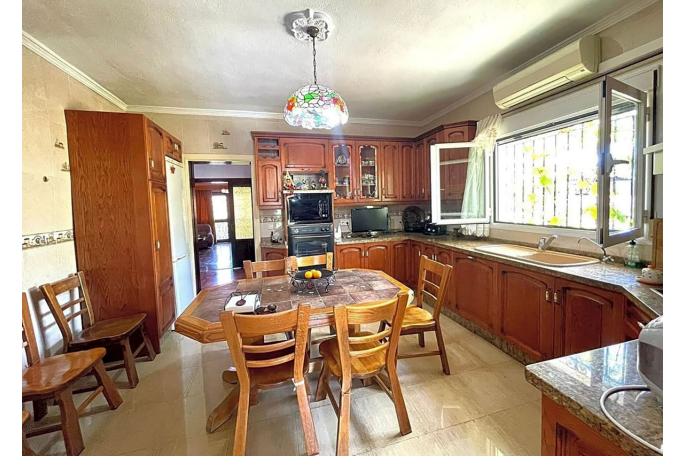

## Benalmadena Costa House IBI: 2,024 EUR / year Rubbish: 175 EUR / year 4 489 m2 728 m2

This villa built in the 70s has a unique style, it is in an ideal location, vary quiet but also at walking distance to shops, different businesses, the beach and aslo Benalmadena port. Very near is a beautiful renovated Orthodox church. Access to the house is via a beautiful porch with a wide terrace the surrounds the front part of the property. The terrace has no columns, a feat for the times. An entrance hall gives access to the fully equipped kitchen and leading on to a utility /Laundry room that gives side access to the pool area. On this floor there are 4 large bedrooms with fitted wardrobes and 2 bathrooms. one with a jacuzzi and one with a shower. The sitting room with leave you breathless for its size and Art deco style, with a magnificent Agata floor and stone fireplace, high ceilings,and direct access to the terrace. On the upper floor there is an enormous sitting room which leads you to the stunning teak wood terrace where there are stunning sea views. The house is in a large plot - 728m2 - with a large pool and a very big garage with room for various cars, another 2 bedrooms and 2 bathrooms to reform, creating the possibility of having a 2 bedroom apartment for guests, rental purposes etc. The property has had only One owner, who also collaborated with the architects in the design, this is a solid house built to last, good quality and ideal for those who appreciate superior quality materials, and large spaces and are ready to modernise to their own taste, conserving the soul and history of the property. In 2005 the kitchen was renovated as was the electricity and plumbing. DONT MISS OUT ON THIS OPPORTUNITY .