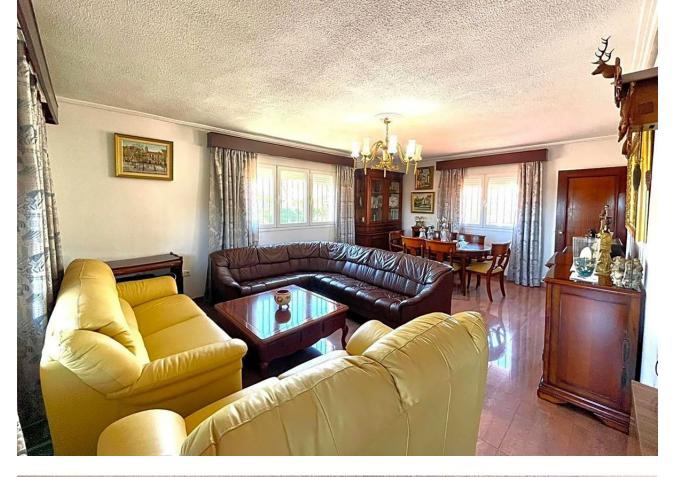

## Benalmadena Costa House IBI: 2,024 EUR / year Rubbish: 175 EUR / year 4 489 m2 728 m2

This villa built in the 70s has a unique style, it is in an ideal location, vary quiet but also at walking distance to shops, different businesses, the beach and aslo Benalmadena port. Very near is a beautiful renovated Orthodox church. Access to the house is via a beautiful porch with a wide terrace the surrounds the front part of the property. The terrace has no columns, a feat for the times. An entrance hall gives access to the fully equipped kitchen and leading on to a utility /Laundry room that gives side access to the pool area. On this floor there are 4 large bedrooms with fitted wardrobes and 2 bathrooms. one with a jacuzzi and one with a shower. The sitting room with leave you breathless for its size and Art deco style, with a magnificent Agata floor and stone fireplace, high ceilings,and direct access to the terrace. On the upper floor there is an enormous sitting room which leads you to the stunning teak wood terrace where there are stunning sea views. The house is in a large plot - 728m2 - with a large pool and a very big garage with room for various cars, another 2 bedrooms and 2 bathrooms to reform, creating the possibility of having a 2 bedroom apartment for guests, rental purposes etc. The property has had only One owner, who also collaborated with the architects in the design, this is a solid house built to last, good quality and ideal for those who appreciate superior quality materials, and large spaces and are ready to modernise to their own taste, conserving the soul and history of the property. In 2005 the kitchen was renovated as was the electricity and plumbing. DONT MISS OUT ON THIS OPPORTUNITY .