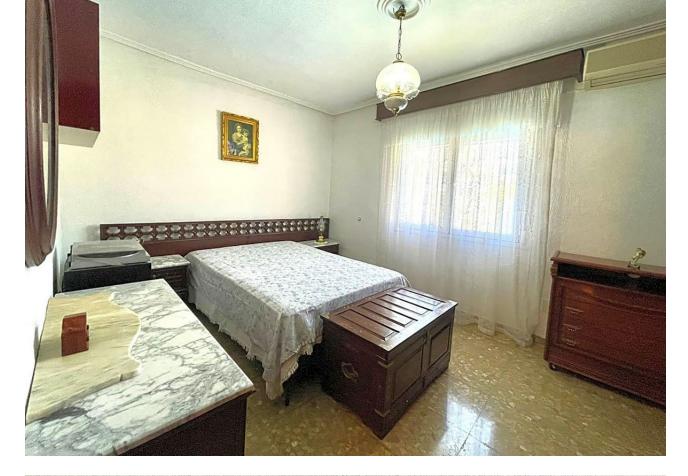

## Benalmadena Costa House IBI: 2,024 EUR / year Rubbish: 175 EUR / year 4 489 m2 728 m2

This villa built in the 70s has a unique style, it is in an ideal location, vary quiet but also at walking distance to shops, different businesses, the beach and aslo Benalmadena port. Very near is a beautiful renovated Orthodox church. Access to the house is via a beautiful porch with a wide terrace the surrounds the front part of the property. The terrace has no columns, a feat for the times. An entrance hall gives access to the fully equipped kitchen and leading on to a utility /Laundry room that gives side access to the pool area. On this floor there are 4 large bedrooms with fitted wardrobes and 2 bathrooms. one with a jacuzzi and one with a shower. The sitting room with leave you breathless for its size and Art deco style, with a magnificent Agata floor and stone fireplace, high ceilings,and direct access to the terrace. On the upper floor there is an enormous sitting room which leads you to the stunning teak wood terrace where there are stunning sea views. The house is in a large plot - 728m2 - with a large pool and a very big garage with room for various cars, another 2 bedrooms and 2 bathrooms to reform, creating the possibility of having a 2 bedroom apartment for guests, rental purposes etc. The property has had only One owner, who also collaborated with the architects in the design, this is a solid house built to last, good quality and ideal for those who appreciate superior quality materials, and large spaces and are ready to modernise to their own taste, conserving the soul and history of the property. In 2005 the kitchen was renovated as was the electricity and plumbing. DONT MISS OUT ON THIS OPPORTUNITY .