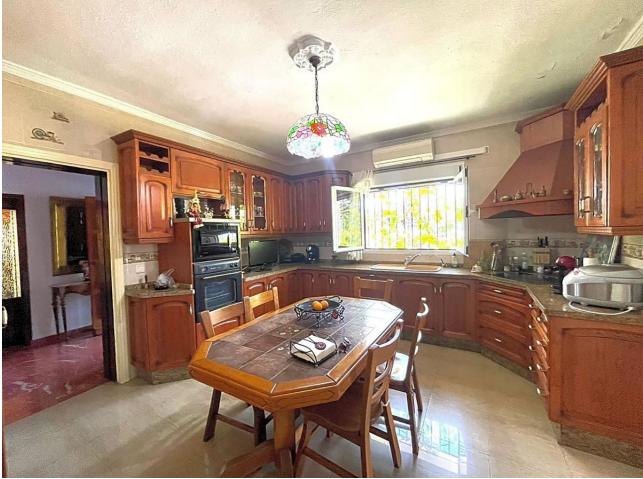

## Benalmadena Costa House IBI: 2,024 EUR / year Rubbish: 175 EUR / year 4 489 m2 728 m2

This villa built in the 70s has a unique style, it is in an ideal location, vary quiet but also at walking distance to shops, different businesses, the beach and aslo Benalmadena port. Very near is a beautiful renovated Orthodox church. Access to the house is via a beautiful porch with a wide terrace the surrounds the front part of the property. The terrace has no columns, a feat for the times. An entrance hall gives access to the fully equipped kitchen and leading on to a utility /Laundry room that gives side access to the pool area. On this floor there are 4 large bedrooms with fitted wardrobes and 2 bathrooms. one with a jacuzzi and one with a shower. The sitting room with leave you breathless for its size and Art deco style, with a magnificent Agata floor and stone fireplace, high ceilings,and direct access to the terrace. On the upper floor there is an enormous sitting room which leads you to the stunning teak wood terrace where there are stunning sea views. The house is in a large plot - 728m2 - with a large pool and a very big garage with room for various cars, another 2 bedrooms and 2 bathrooms to reform, creating the possibility of having a 2 bedroom apartment for guests, rental purposes etc. The property has had only One owner, who also collaborated with the architects in the design, this is a solid house built to last, good quality and ideal for those who appreciate superior quality materials, and large spaces and are ready to modernise to their own taste, conserving the soul and history of the property. In 2005 the kitchen was renovated as was the electricity and plumbing. DONT MISS OUT ON THIS OPPORTUNITY .