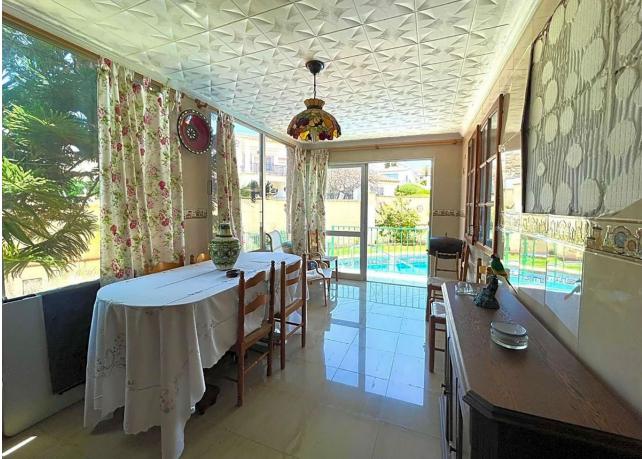

## Benalmadena Costa House IBI: 2,024 EUR / year Rubbish: 175 EUR / year 4 489 m2 728 m2

This villa built in the 70s has a unique style, it is in an ideal location, vary quiet but also at walking distance to shops, different businesses, the beach and aslo Benalmadena port. Very near is a beautiful renovated Orthodox church. Access to the house is via a beautiful porch with a wide terrace the surrounds the front part of the property. The terrace has no columns, a feat for the times. An entrance hall gives access to the fully equipped kitchen and leading on to a utility /Laundry room that gives side access to the pool area. On this floor there are 4 large bedrooms with fitted wardrobes and 2 bathrooms. one with a jacuzzi and one with a shower. The sitting room with leave you breathless for its size and Art deco style, with a magnificent Agata floor and stone fireplace, high ceilings,and direct access to the terrace. On the upper floor there is an enormous sitting room which leads you to the stunning teak wood terrace where there are stunning sea views. The house is in a large plot - 728m2 - with a large pool and a very big garage with room for various cars, another 2 bedrooms and 2 bathrooms to reform, creating the possibility of having a 2 bedroom apartment for guests, rental purposes etc. The property has had only One owner, who also collaborated with the architects in the design, this is a solid house built to last, good quality and ideal for those who appreciate superior quality materials, and large spaces and are ready to modernise to their own taste, conserving the soul and history of the property. In 2005 the kitchen was renovated as was the electricity and plumbing. DONT MISS OUT ON THIS OPPORTUNITY .