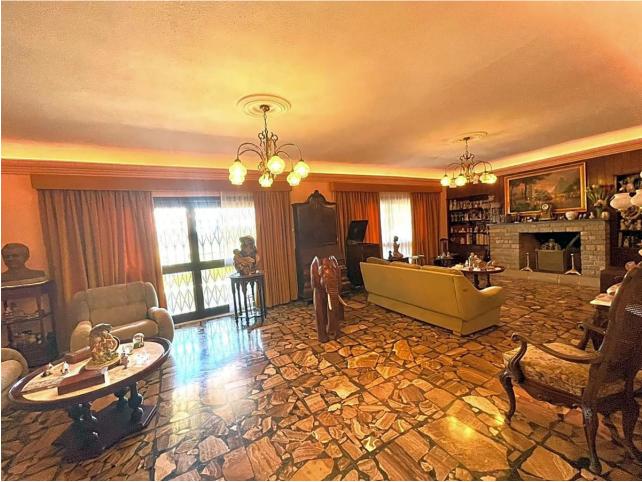

## Benalmadena Costa House IBI: 2,024 EUR / year Rubbish: 175 EUR / year 4 489 m2 728 m2

This villa built in the 70s has a unique style, it is in an ideal location, vary quiet but also at walking distance to shops, different businesses, the beach and aslo Benalmadena port. Very near is a beautiful renovated Orthodox church. Access to the house is via a beautiful porch with a wide terrace the surrounds the front part of the property. The terrace has no columns, a feat for the times. An entrance hall gives access to the fully equipped kitchen and leading on to a utility /Laundry room that gives side access to the pool area. On this floor there are 4 large bedrooms with fitted wardrobes and 2 bathrooms. one with a jacuzzi and one with a shower. The sitting room with leave you breathless for its size and Art deco style, with a magnificent Agata floor and stone fireplace, high ceilings,and direct access to the terrace. On the upper floor there is an enormous sitting room which leads you to the stunning teak wood terrace where there are stunning sea views. The house is in a large plot - 728m2 - with a large pool and a very big garage with room for various cars, another 2 bedrooms and 2 bathrooms to reform, creating the possibility of having a 2 bedroom apartment for guests, rental purposes etc. The property has had only One owner, who also collaborated with the architects in the design, this is a solid house built to last, good quality and ideal for those who appreciate superior quality materials, and large spaces and are ready to modernise to their own taste, conserving the soul and history of the property. In 2005 the kitchen was renovated as was the electricity and plumbing. DONT MISS OUT ON THIS OPPORTUNITY .