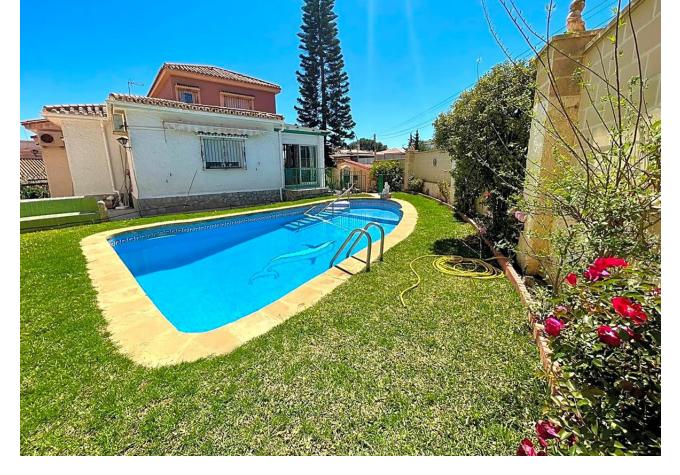

## Benalmadena Costa House IBI: 2,024 EUR / year Rubbish: 175 EUR / year 4 489 m2 728 m2

This villa built in the 70s has a unique style, it is in an ideal location, vary quiet but also at walking distance to shops, different businesses, the beach and aslo Benalmadena port. Very near is a beautiful renovated Orthodox church. Access to the house is via a beautiful porch with a wide terrace the surrounds the front part of the property. The terrace has no columns, a feat for the times. An entrance hall gives access to the fully equipped kitchen and leading on to a utility /Laundry room that gives side access to the pool area. On this floor there are 4 large bedrooms with fitted wardrobes and 2 bathrooms. one with a jacuzzi and one with a shower. The sitting room with leave you breathless for its size and Art deco style, with a magnificent Agata floor and stone fireplace, high ceilings,and direct access to the terrace. On the upper floor there is an enormous sitting room which leads you to the stunning teak wood terrace where there are stunning sea views. The house is in a large plot - 728m2 - with a large pool and a very big garage with room for various cars, another 2 bedrooms and 2 bathrooms to reform, creating the possibility of having a 2 bedroom apartment for guests, rental purposes etc. The property has had only One owner, who also collaborated with the architects in the design, this is a solid house built to last, good quality and ideal for those who appreciate superior quality materials, and large spaces and are ready to modernise to their own taste, conserving the soul and history of the property. In 2005 the kitchen was renovated as was the electricity and plumbing. DONT MISS OUT ON THIS OPPORTUNITY .