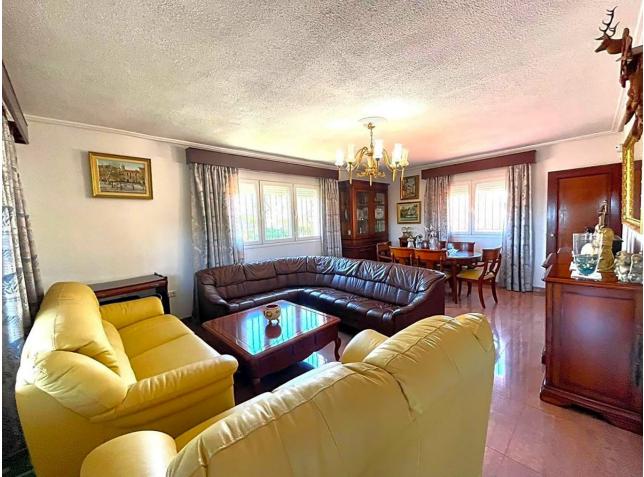

## Benalmadena Costa House IBI: 2,024 EUR / year Rubbish: 175 EUR / year 4 489 m2 728 m2

This villa built in the 70s has a unique style, it is in an ideal location, vary quiet but also at walking distance to shops, different businesses, the beach and aslo Benalmadena port. Very near is a beautiful renovated Orthodox church. Access to the house is via a beautiful porch with a wide terrace the surrounds the front part of the property. The terrace has no columns, a feat for the times. An entrance hall gives access to the fully equipped kitchen and leading on to a utility /Laundry room that gives side access to the pool area. On this floor there are 4 large bedrooms with fitted wardrobes and 2 bathrooms. one with a jacuzzi and one with a shower. The sitting room with leave you breathless for its size and Art deco style, with a magnificent Agata floor and stone fireplace, high ceilings,and direct access to the terrace. On the upper floor there is an enormous sitting room which leads you to the stunning teak wood terrace where there are stunning sea views. The house is in a large plot - 728m2 - with a large pool and a very big garage with room for various cars, another 2 bedrooms and 2 bathrooms to reform, creating the possibility of having a 2 bedroom apartment for guests, rental purposes etc. The property has had only One owner, who also collaborated with the architects in the design, this is a solid house built to last, good quality and ideal for those who appreciate superior quality materials, and large spaces and are ready to modernise to their own taste, conserving the soul and history of the property. In 2005 the kitchen was renovated as was the electricity and plumbing. DONT MISS OUT ON THIS OPPORTUNITY .