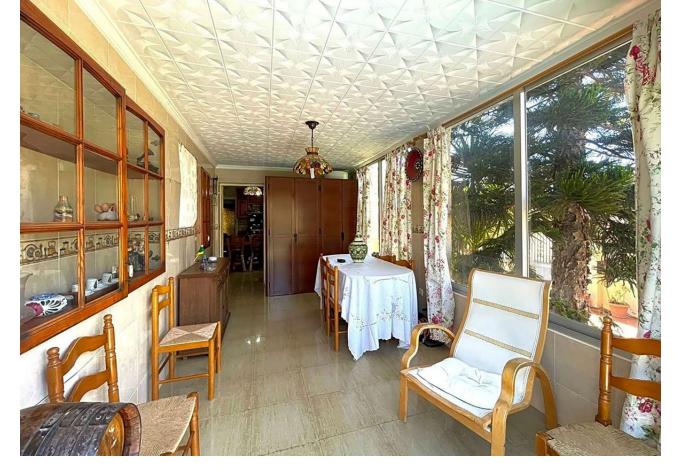

## Benalmadena Costa House IBI: 2,024 EUR / year Rubbish: 175 EUR / year 4 489 m2 728 m2

This villa built in the 70s has a unique style, it is in an ideal location, vary quiet but also at walking distance to shops, different businesses, the beach and aslo Benalmadena port. Very near is a beautiful renovated Orthodox church. Access to the house is via a beautiful porch with a wide terrace the surrounds the front part of the property. The terrace has no columns, a feat for the times. An entrance hall gives access to the fully equipped kitchen and leading on to a utility /Laundry room that gives side access to the pool area. On this floor there are 4 large bedrooms with fitted wardrobes and 2 bathrooms. one with a jacuzzi and one with a shower. The sitting room with leave you breathless for its size and Art deco style, with a magnificent Agata floor and stone fireplace, high ceilings,and direct access to the terrace. On the upper floor there is an enormous sitting room which leads you to the stunning teak wood terrace where there are stunning sea views. The house is in a large plot - 728m2 - with a large pool and a very big garage with room for various cars, another 2 bedrooms and 2 bathrooms to reform, creating the possibility of having a 2 bedroom apartment for guests, rental purposes etc. The property has had only One owner, who also collaborated with the architects in the design, this is a solid house built to last, good quality and ideal for those who appreciate superior quality materials, and large spaces and are ready to modernise to their own taste, conserving the soul and history of the property. In 2005 the kitchen was renovated as was the electricity and plumbing. DONT MISS OUT ON THIS OPPORTUNITY .