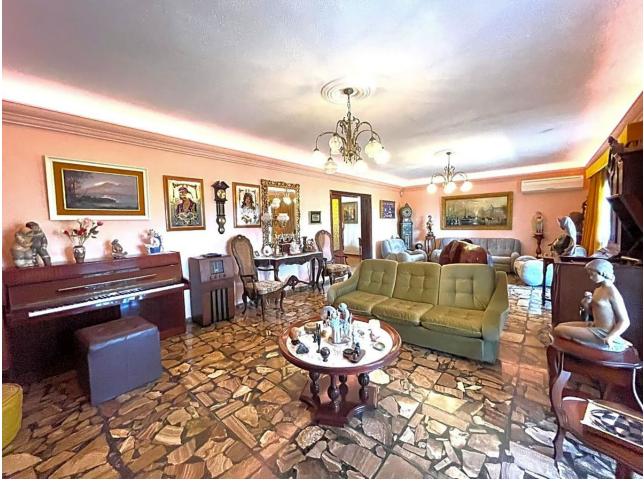

## Benalmadena Costa House IBI: 2,024 EUR / year Rubbish: 175 EUR / year 4 489 m2 728 m2

This villa built in the 70s has a unique style, it is in an ideal location, vary quiet but also at walking distance to shops, different businesses, the beach and aslo Benalmadena port. Very near is a beautiful renovated Orthodox church. Access to the house is via a beautiful porch with a wide terrace the surrounds the front part of the property. The terrace has no columns, a feat for the times. An entrance hall gives access to the fully equipped kitchen and leading on to a utility /Laundry room that gives side access to the pool area. On this floor there are 4 large bedrooms with fitted wardrobes and 2 bathrooms. one with a jacuzzi and one with a shower. The sitting room with leave you breathless for its size and Art deco style, with a magnificent Agata floor and stone fireplace, high ceilings,and direct access to the terrace. On the upper floor there is an enormous sitting room which leads you to the stunning teak wood terrace where there are stunning sea views. The house is in a large plot - 728m2 - with a large pool and a very big garage with room for various cars, another 2 bedrooms and 2 bathrooms to reform, creating the possibility of having a 2 bedroom apartment for guests, rental purposes etc. The property has had only One owner, who also collaborated with the architects in the design, this is a solid house built to last, good quality and ideal for those who appreciate superior quality materials, and large spaces and are ready to modernise to their own taste, conserving the soul and history of the property. In 2005 the kitchen was renovated as was the electricity and plumbing. DONT MISS OUT ON THIS OPPORTUNITY .