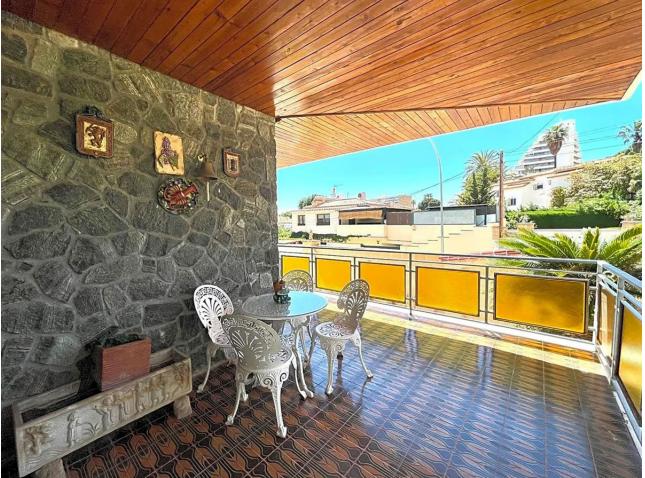

## Benalmadena Costa House IBI: 2,024 EUR / year Rubbish: 175 EUR / year 4 489 m2 728 m2

This villa built in the 70s has a unique style, it is in an ideal location, vary quiet but also at walking distance to shops, different businesses, the beach and aslo Benalmadena port. Very near is a beautiful renovated Orthodox church. Access to the house is via a beautiful porch with a wide terrace the surrounds the front part of the property. The terrace has no columns, a feat for the times. An entrance hall gives access to the fully equipped kitchen and leading on to a utility /Laundry room that gives side access to the pool area. On this floor there are 4 large bedrooms with fitted wardrobes and 2 bathrooms. one with a jacuzzi and one with a shower. The sitting room with leave you breathless for its size and Art deco style, with a magnificent Agata floor and stone fireplace, high ceilings,and direct access to the terrace. On the upper floor there is an enormous sitting room which leads you to the stunning teak wood terrace where there are stunning sea views. The house is in a large plot - 728m2 - with a large pool and a very big garage with room for various cars, another 2 bedrooms and 2 bathrooms to reform, creating the possibility of having a 2 bedroom apartment for guests, rental purposes etc. The property has had only One owner, who also collaborated with the architects in the design, this is a solid house built to last, good quality and ideal for those who appreciate superior quality materials, and large spaces and are ready to modernise to their own taste, conserving the soul and history of the property. In 2005 the kitchen was renovated as was the electricity and plumbing. DONT MISS OUT ON THIS OPPORTUNITY .