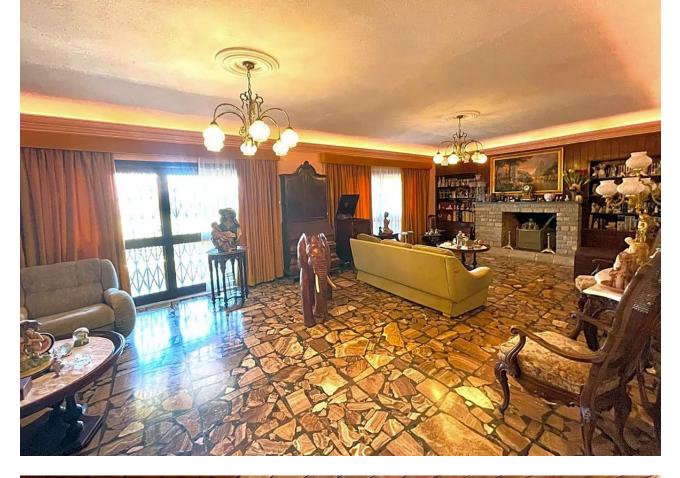

## Benalmadena Costa House IBI: 2,024 EUR / year Rubbish: 175 EUR / year 4 489 m2 728 m2

This villa built in the 70s has a unique style, it is in an ideal location, vary quiet but also at walking distance to shops, different businesses, the beach and aslo Benalmadena port. Very near is a beautiful renovated Orthodox church. Access to the house is via a beautiful porch with a wide terrace the surrounds the front part of the property. The terrace has no columns, a feat for the times. An entrance hall gives access to the fully equipped kitchen and leading on to a utility /Laundry room that gives side access to the pool area. On this floor there are 4 large bedrooms with fitted wardrobes and 2 bathrooms. one with a jacuzzi and one with a shower. The sitting room with leave you breathless for its size and Art deco style, with a magnificent Agata floor and stone fireplace, high ceilings,and direct access to the terrace. On the upper floor there is an enormous sitting room which leads you to the stunning teak wood terrace where there are stunning sea views. The house is in a large plot - 728m2 - with a large pool and a very big garage with room for various cars, another 2 bedrooms and 2 bathrooms to reform, creating the possibility of having a 2 bedroom apartment for guests, rental purposes etc. The property has had only One owner, who also collaborated with the architects in the design, this is a solid house built to last, good quality and ideal for those who appreciate superior quality materials, and large spaces and are ready to modernise to their own taste, conserving the soul and history of the property. In 2005 the kitchen was renovated as was the electricity and plumbing. DONT MISS OUT ON THIS OPPORTUNITY .