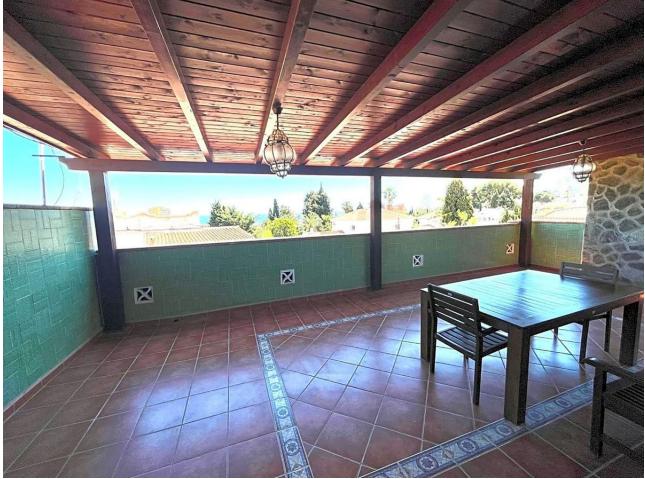

## Benalmadena Costa House IBI: 2,024 EUR / year Rubbish: 175 EUR / year 4 489 m2 728 m2

This villa built in the 70s has a unique style, it is in an ideal location, vary quiet but also at walking distance to shops, different businesses, the beach and aslo Benalmadena port. Very near is a beautiful renovated Orthodox church. Access to the house is via a beautiful porch with a wide terrace the surrounds the front part of the property. The terrace has no columns, a feat for the times. An entrance hall gives access to the fully equipped kitchen and leading on to a utility /Laundry room that gives side access to the pool area. On this floor there are 4 large bedrooms with fitted wardrobes and 2 bathrooms. one with a jacuzzi and one with a shower. The sitting room with leave you breathless for its size and Art deco style, with a magnificent Agata floor and stone fireplace, high ceilings,and direct access to the terrace. On the upper floor there is an enormous sitting room which leads you to the stunning teak wood terrace where there are stunning sea views. The house is in a large plot - 728m2 - with a large pool and a very big garage with room for various cars, another 2 bedrooms and 2 bathrooms to reform, creating the possibility of having a 2 bedroom apartment for guests, rental purposes etc. The property has had only One owner, who also collaborated with the architects in the design, this is a solid house built to last, good quality and ideal for those who appreciate superior quality materials, and large spaces and are ready to modernise to their own taste, conserving the soul and history of the property. In 2005 the kitchen was renovated as was the electricity and plumbing. DONT MISS OUT ON THIS OPPORTUNITY .