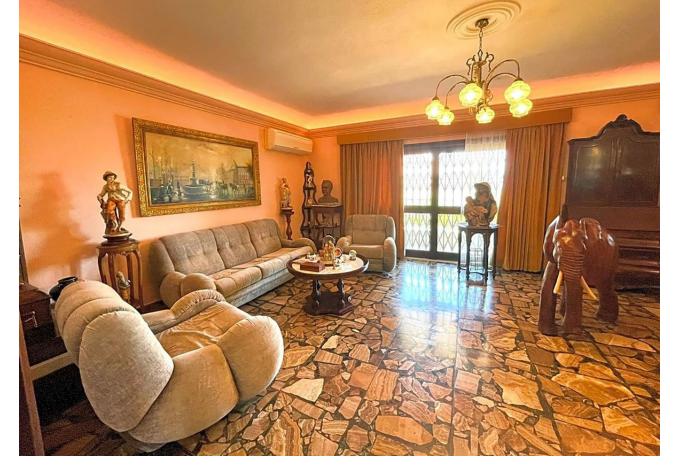

## Benalmadena Costa House IBI: 2,024 EUR / year Rubbish: 175 EUR / year 4 489 m2 728 m2

This villa built in the 70s has a unique style, it is in an ideal location, vary quiet but also at walking distance to shops, different businesses, the beach and aslo Benalmadena port. Very near is a beautiful renovated Orthodox church. Access to the house is via a beautiful porch with a wide terrace the surrounds the front part of the property. The terrace has no columns, a feat for the times. An entrance hall gives access to the fully equipped kitchen and leading on to a utility /Laundry room that gives side access to the pool area. On this floor there are 4 large bedrooms with fitted wardrobes and 2 bathrooms. one with a jacuzzi and one with a shower. The sitting room with leave you breathless for its size and Art deco style, with a magnificent Agata floor and stone fireplace, high ceilings,and direct access to the terrace. On the upper floor there is an enormous sitting room which leads you to the stunning teak wood terrace where there are stunning sea views. The house is in a large plot - 728m2 - with a large pool and a very big garage with room for various cars, another 2 bedrooms and 2 bathrooms to reform, creating the possibility of having a 2 bedroom apartment for guests, rental purposes etc. The property has had only One owner, who also collaborated with the architects in the design, this is a solid house built to last, good quality and ideal for those who appreciate superior quality materials, and large spaces and are ready to modernise to their own taste, conserving the soul and history of the property. In 2005 the kitchen was renovated as was the electricity and plumbing. DONT MISS OUT ON THIS OPPORTUNITY .