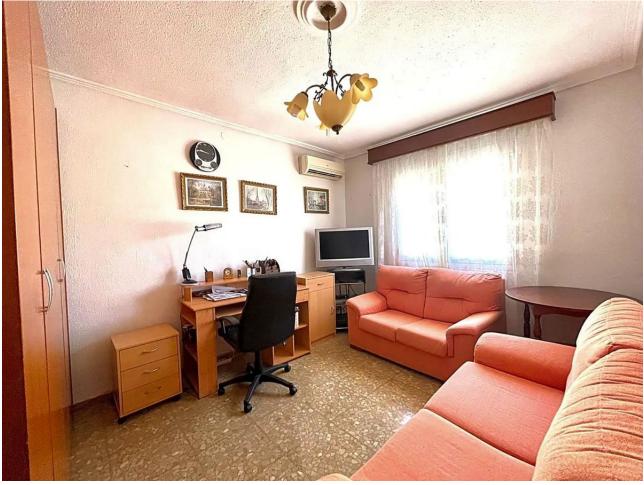

## Benalmadena Costa House IBI: 2,024 EUR / year Rubbish: 175 EUR / year 4 489 m2 728 m2

This villa built in the 70s has a unique style, it is in an ideal location, vary quiet but also at walking distance to shops, different businesses, the beach and aslo Benalmadena port. Very near is a beautiful renovated Orthodox church. Access to the house is via a beautiful porch with a wide terrace the surrounds the front part of the property. The terrace has no columns, a feat for the times. An entrance hall gives access to the fully equipped kitchen and leading on to a utility /Laundry room that gives side access to the pool area. On this floor there are 4 large bedrooms with fitted wardrobes and 2 bathrooms. one with a jacuzzi and one with a shower. The sitting room with leave you breathless for its size and Art deco style, with a magnificent Agata floor and stone fireplace, high ceilings,and direct access to the terrace. On the upper floor there is an enormous sitting room which leads you to the stunning teak wood terrace where there are stunning sea views. The house is in a large plot - 728m2 - with a large pool and a very big garage with room for various cars, another 2 bedrooms and 2 bathrooms to reform, creating the possibility of having a 2 bedroom apartment for guests, rental purposes etc. The property has had only One owner, who also collaborated with the architects in the design, this is a solid house built to last, good quality and ideal for those who appreciate superior quality materials, and large spaces and are ready to modernise to their own taste, conserving the soul and history of the property. In 2005 the kitchen was renovated as was the electricity and plumbing. DONT MISS OUT ON THIS OPPORTUNITY .