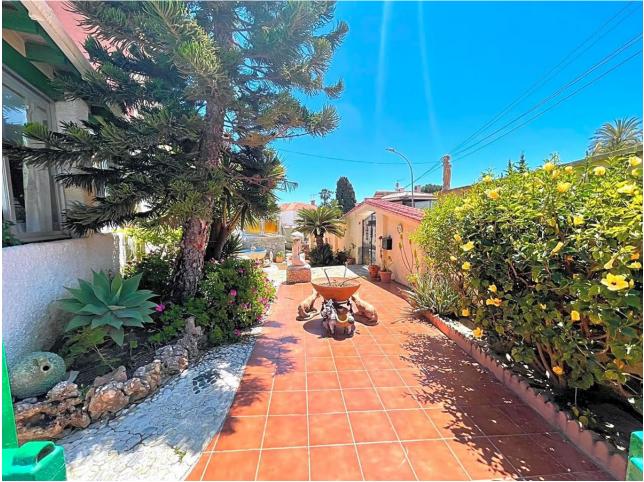

## Benalmadena Costa House IBI: 2,024 EUR / year Rubbish: 175 EUR / year 4 489 m2 728 m2

This villa built in the 70s has a unique style, it is in an ideal location, vary quiet but also at walking distance to shops, different businesses, the beach and aslo Benalmadena port. Very near is a beautiful renovated Orthodox church. Access to the house is via a beautiful porch with a wide terrace the surrounds the front part of the property. The terrace has no columns, a feat for the times. An entrance hall gives access to the fully equipped kitchen and leading on to a utility /Laundry room that gives side access to the pool area. On this floor there are 4 large bedrooms with fitted wardrobes and 2 bathrooms. one with a jacuzzi and one with a shower. The sitting room with leave you breathless for its size and Art deco style, with a magnificent Agata floor and stone fireplace, high ceilings,and direct access to the terrace. On the upper floor there is an enormous sitting room which leads you to the stunning teak wood terrace where there are stunning sea views. The house is in a large plot - 728m2 - with a large pool and a very big garage with room for various cars, another 2 bedrooms and 2 bathrooms to reform, creating the possibility of having a 2 bedroom apartment for guests, rental purposes etc. The property has had only One owner, who also collaborated with the architects in the design, this is a solid house built to last, good quality and ideal for those who appreciate superior quality materials, and large spaces and are ready to modernise to their own taste, conserving the soul and history of the property. In 2005 the kitchen was renovated as was the electricity and plumbing. DONT MISS OUT ON THIS OPPORTUNITY .