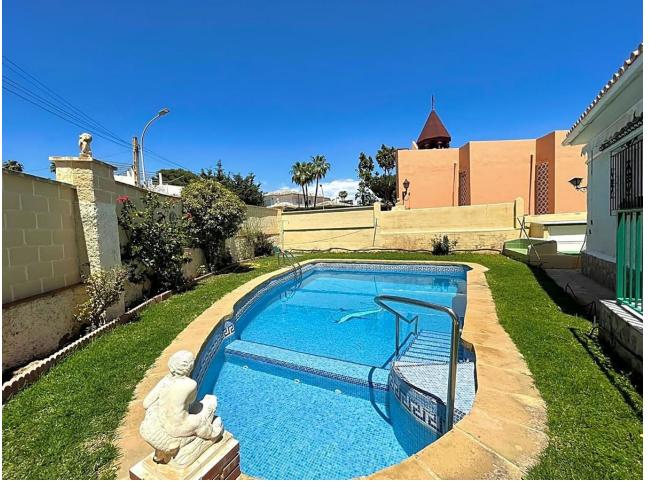

## Benalmadena Costa House IBI: 2,024 EUR / year Rubbish: 175 EUR / year 4 489 m2 728 m2

This villa built in the 70s has a unique style, it is in an ideal location, vary quiet but also at walking distance to shops, different businesses, the beach and aslo Benalmadena port. Very near is a beautiful renovated Orthodox church. Access to the house is via a beautiful porch with a wide terrace the surrounds the front part of the property. The terrace has no columns, a feat for the times. An entrance hall gives access to the fully equipped kitchen and leading on to a utility /Laundry room that gives side access to the pool area. On this floor there are 4 large bedrooms with fitted wardrobes and 2 bathrooms. one with a jacuzzi and one with a shower. The sitting room with leave you breathless for its size and Art deco style, with a magnificent Agata floor and stone fireplace, high ceilings,and direct access to the terrace. On the upper floor there is an enormous sitting room which leads you to the stunning teak wood terrace where there are stunning sea views. The house is in a large plot - 728m2 - with a large pool and a very big garage with room for various cars, another 2 bedrooms and 2 bathrooms to reform, creating the possibility of having a 2 bedroom apartment for guests, rental purposes etc. The property has had only One owner, who also collaborated with the architects in the design, this is a solid house built to last, good quality and ideal for those who appreciate superior quality materials, and large spaces and are ready to modernise to their own taste, conserving the soul and history of the property. In 2005 the kitchen was renovated as was the electricity and plumbing. DONT MISS OUT ON THIS OPPORTUNITY .