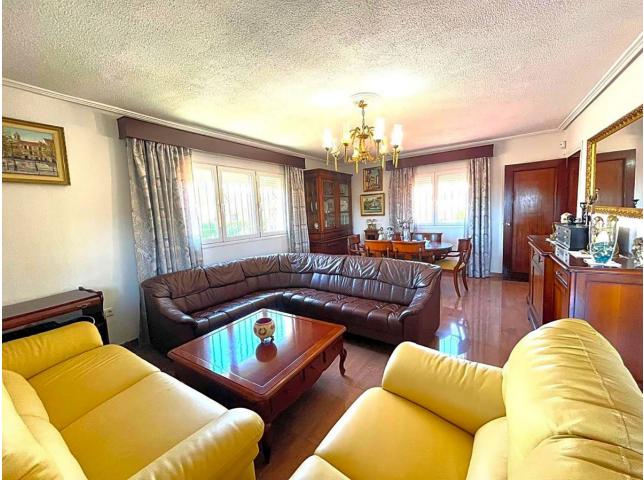

## Benalmadena Costa House IBI: 2,024 EUR / year Rubbish: 175 EUR / year 4 489 m2 728 m2

This villa built in the 70s has a unique style, it is in an ideal location, vary quiet but also at walking distance to shops, different businesses, the beach and aslo Benalmadena port. Very near is a beautiful renovated Orthodox church. Access to the house is via a beautiful porch with a wide terrace the surrounds the front part of the property. The terrace has no columns, a feat for the times. An entrance hall gives access to the fully equipped kitchen and leading on to a utility /Laundry room that gives side access to the pool area. On this floor there are 4 large bedrooms with fitted wardrobes and 2 bathrooms. one with a jacuzzi and one with a shower. The sitting room with leave you breathless for its size and Art deco style, with a magnificent Agata floor and stone fireplace, high ceilings,and direct access to the terrace. On the upper floor there is an enormous sitting room which leads you to the stunning teak wood terrace where there are stunning sea views. The house is in a large plot - 728m2 - with a large pool and a very big garage with room for various cars, another 2 bedrooms and 2 bathrooms to reform, creating the possibility of having a 2 bedroom apartment for guests, rental purposes etc. The property has had only One owner, who also collaborated with the architects in the design, this is a solid house built to last, good quality and ideal for those who appreciate superior quality materials, and large spaces and are ready to modernise to their own taste, conserving the soul and history of the property. In 2005 the kitchen was renovated as was the electricity and plumbing. DONT MISS OUT ON THIS OPPORTUNITY .