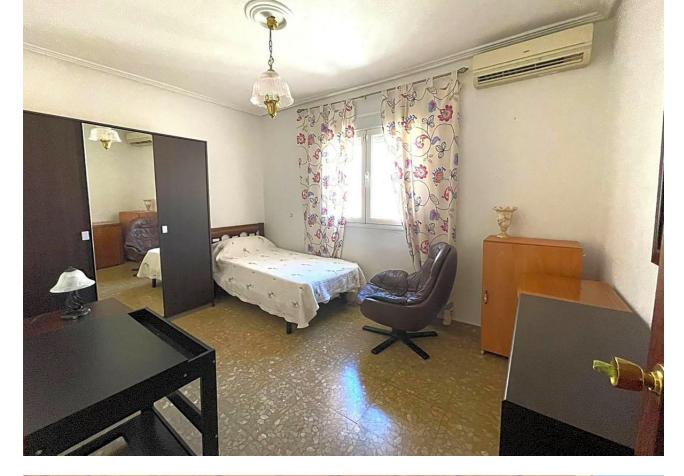

## Benalmadena Costa House IBI: 2,024 EUR / year Rubbish: 175 EUR / year 4 489 m2 728 m2

This villa built in the 70s has a unique style, it is in an ideal location, vary quiet but also at walking distance to shops, different businesses, the beach and aslo Benalmadena port. Very near is a beautiful renovated Orthodox church. Access to the house is via a beautiful porch with a wide terrace the surrounds the front part of the property. The terrace has no columns, a feat for the times. An entrance hall gives access to the fully equipped kitchen and leading on to a utility /Laundry room that gives side access to the pool area. On this floor there are 4 large bedrooms with fitted wardrobes and 2 bathrooms. one with a jacuzzi and one with a shower. The sitting room with leave you breathless for its size and Art deco style, with a magnificent Agata floor and stone fireplace, high ceilings,and direct access to the terrace. On the upper floor there is an enormous sitting room which leads you to the stunning teak wood terrace where there are stunning sea views. The house is in a large plot - 728m2 - with a large pool and a very big garage with room for various cars, another 2 bedrooms and 2 bathrooms to reform, creating the possibility of having a 2 bedroom apartment for guests, rental purposes etc. The property has had only One owner, who also collaborated with the architects in the design, this is a solid house built to last, good quality and ideal for those who appreciate superior quality materials, and large spaces and are ready to modernise to their own taste, conserving the soul and history of the property. In 2005 the kitchen was renovated as was the electricity and plumbing. DONT MISS OUT ON THIS OPPORTUNITY .