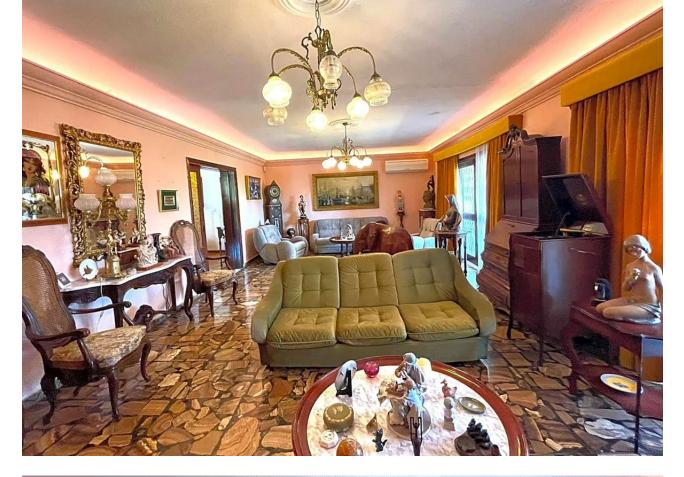

## Benalmadena Costa House IBI: 2,024 EUR / year Rubbish: 175 EUR / year 4 489 m2 728 m2

This villa built in the 70s has a unique style, it is in an ideal location, vary quiet but also at walking distance to shops, different businesses, the beach and aslo Benalmadena port. Very near is a beautiful renovated Orthodox church. Access to the house is via a beautiful porch with a wide terrace the surrounds the front part of the property. The terrace has no columns, a feat for the times. An entrance hall gives access to the fully equipped kitchen and leading on to a utility /Laundry room that gives side access to the pool area. On this floor there are 4 large bedrooms with fitted wardrobes and 2 bathrooms. one with a jacuzzi and one with a shower. The sitting room with leave you breathless for its size and Art deco style, with a magnificent Agata floor and stone fireplace, high ceilings,and direct access to the terrace. On the upper floor there is an enormous sitting room which leads you to the stunning teak wood terrace where there are stunning sea views. The house is in a large plot - 728m2 - with a large pool and a very big garage with room for various cars, another 2 bedrooms and 2 bathrooms to reform, creating the possibility of having a 2 bedroom apartment for guests, rental purposes etc. The property has had only One owner, who also collaborated with the architects in the design, this is a solid house built to last, good quality and ideal for those who appreciate superior quality materials, and large spaces and are ready to modernise to their own taste, conserving the soul and history of the property. In 2005 the kitchen was renovated as was the electricity and plumbing. DONT MISS OUT ON THIS OPPORTUNITY .