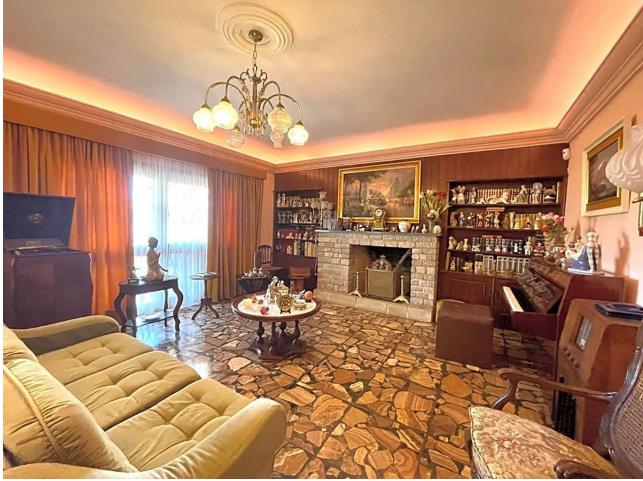

## Benalmadena Costa House IBI: 2,024 EUR / year Rubbish: 175 EUR / year 4 489 m2 728 m2

This villa built in the 70s has a unique style, it is in an ideal location, vary quiet but also at walking distance to shops, different businesses, the beach and aslo Benalmadena port. Very near is a beautiful renovated Orthodox church. Access to the house is via a beautiful porch with a wide terrace the surrounds the front part of the property. The terrace has no columns, a feat for the times. An entrance hall gives access to the fully equipped kitchen and leading on to a utility /Laundry room that gives side access to the pool area. On this floor there are 4 large bedrooms with fitted wardrobes and 2 bathrooms. one with a jacuzzi and one with a shower. The sitting room with leave you breathless for its size and Art deco style, with a magnificent Agata floor and stone fireplace, high ceilings,and direct access to the terrace. On the upper floor there is an enormous sitting room which leads you to the stunning teak wood terrace where there are stunning sea views. The house is in a large plot - 728m2 - with a large pool and a very big garage with room for various cars, another 2 bedrooms and 2 bathrooms to reform, creating the possibility of having a 2 bedroom apartment for guests, rental purposes etc. The property has had only One owner, who also collaborated with the architects in the design, this is a solid house built to last, good quality and ideal for those who appreciate superior quality materials, and large spaces and are ready to modernise to their own taste, conserving the soul and history of the property. In 2005 the kitchen was renovated as was the electricity and plumbing. DONT MISS OUT ON THIS OPPORTUNITY .