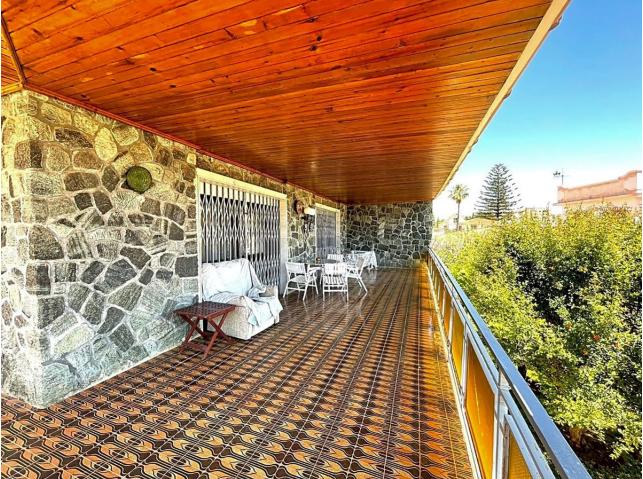

## Benalmadena Costa House IBI: 2,024 EUR / year Rubbish: 175 EUR / year 4 489 m2 728 m2

This villa built in the 70s has a unique style, it is in an ideal location, vary quiet but also at walking distance to shops, different businesses, the beach and aslo Benalmadena port. Very near is a beautiful renovated Orthodox church. Access to the house is via a beautiful porch with a wide terrace the surrounds the front part of the property. The terrace has no columns, a feat for the times. An entrance hall gives access to the fully equipped kitchen and leading on to a utility /Laundry room that gives side access to the pool area. On this floor there are 4 large bedrooms with fitted wardrobes and 2 bathrooms. one with a jacuzzi and one with a shower. The sitting room with leave you breathless for its size and Art deco style, with a magnificent Agata floor and stone fireplace, high ceilings,and direct access to the terrace. On the upper floor there is an enormous sitting room which leads you to the stunning teak wood terrace where there are stunning sea views. The house is in a large plot - 728m2 - with a large pool and a very big garage with room for various cars, another 2 bedrooms and 2 bathrooms to reform, creating the possibility of having a 2 bedroom apartment for guests, rental purposes etc. The property has had only One owner, who also collaborated with the architects in the design, this is a solid house built to last, good quality and ideal for those who appreciate superior quality materials, and large spaces and are ready to modernise to their own taste, conserving the soul and history of the property. In 2005 the kitchen was renovated as was the electricity and plumbing. DONT MISS OUT ON THIS OPPORTUNITY .