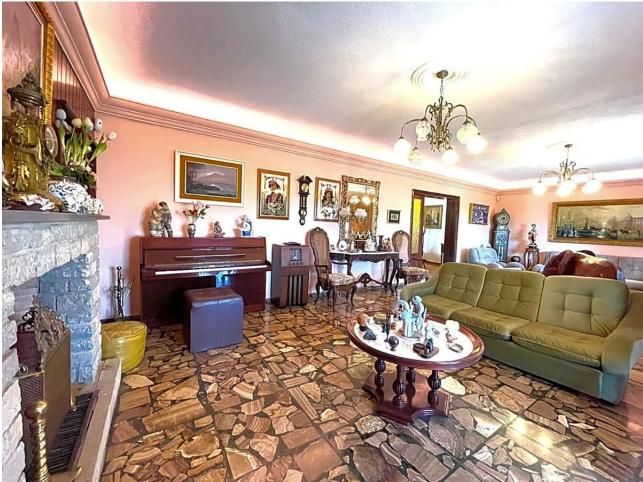

## Benalmadena Costa House IBI: 2,024 EUR / year Rubbish: 175 EUR / year 4 489 m2 728 m2

This villa built in the 70s has a unique style, it is in an ideal location, vary quiet but also at walking distance to shops, different businesses, the beach and aslo Benalmadena port. Very near is a beautiful renovated Orthodox church. Access to the house is via a beautiful porch with a wide terrace the surrounds the front part of the property. The terrace has no columns, a feat for the times. An entrance hall gives access to the fully equipped kitchen and leading on to a utility /Laundry room that gives side access to the pool area. On this floor there are 4 large bedrooms with fitted wardrobes and 2 bathrooms. one with a jacuzzi and one with a shower. The sitting room with leave you breathless for its size and Art deco style, with a magnificent Agata floor and stone fireplace, high ceilings,and direct access to the terrace. On the upper floor there is an enormous sitting room which leads you to the stunning teak wood terrace where there are stunning sea views. The house is in a large plot - 728m2 - with a large pool and a very big garage with room for various cars, another 2 bedrooms and 2 bathrooms to reform, creating the possibility of having a 2 bedroom apartment for guests, rental purposes etc. The property has had only One owner, who also collaborated with the architects in the design, this is a solid house built to last, good quality and ideal for those who appreciate superior quality materials, and large spaces and are ready to modernise to their own taste, conserving the soul and history of the property. In 2005 the kitchen was renovated as was the electricity and plumbing. DONT MISS OUT ON THIS OPPORTUNITY .