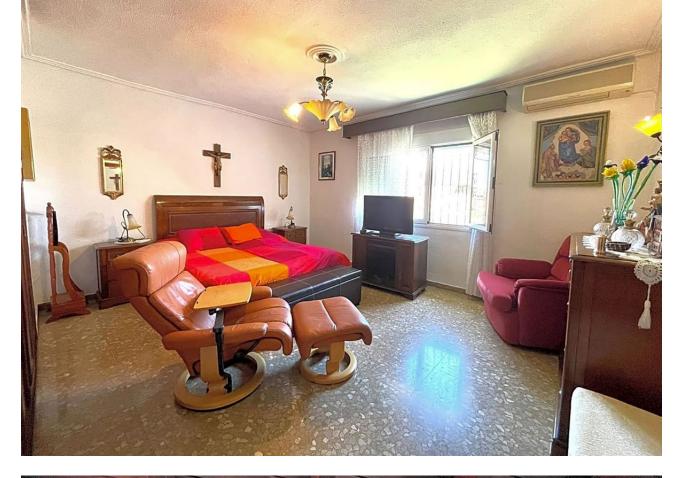

## Benalmadena Costa House IBI: 2,024 EUR / year Rubbish: 175 EUR / year 4 489 m2 728 m2

This villa built in the 70s has a unique style, it is in an ideal location, vary quiet but also at walking distance to shops, different businesses, the beach and aslo Benalmadena port. Very near is a beautiful renovated Orthodox church. Access to the house is via a beautiful porch with a wide terrace the surrounds the front part of the property. The terrace has no columns, a feat for the times. An entrance hall gives access to the fully equipped kitchen and leading on to a utility /Laundry room that gives side access to the pool area. On this floor there are 4 large bedrooms with fitted wardrobes and 2 bathrooms. one with a jacuzzi and one with a shower. The sitting room with leave you breathless for its size and Art deco style, with a magnificent Agata floor and stone fireplace, high ceilings,and direct access to the terrace. On the upper floor there is an enormous sitting room which leads you to the stunning teak wood terrace where there are stunning sea views. The house is in a large plot - 728m2 - with a large pool and a very big garage with room for various cars, another 2 bedrooms and 2 bathrooms to reform, creating the possibility of having a 2 bedroom apartment for guests, rental purposes etc. The property has had only One owner, who also collaborated with the architects in the design, this is a solid house built to last, good quality and ideal for those who appreciate superior quality materials, and large spaces and are ready to modernise to their own taste, conserving the soul and history of the property. In 2005 the kitchen was renovated as was the electricity and plumbing. DONT MISS OUT ON THIS OPPORTUNITY .