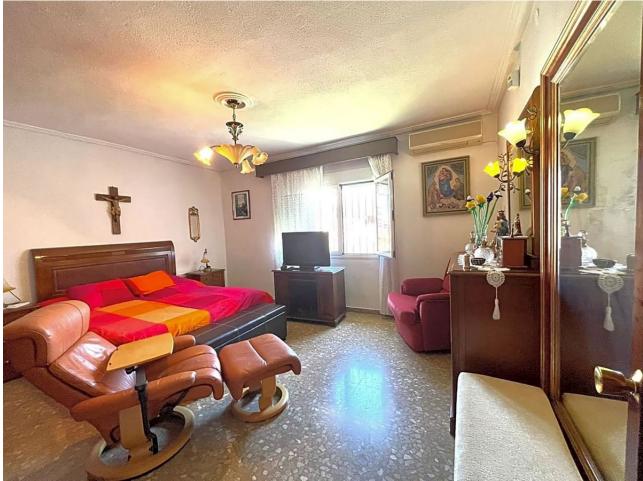

## Benalmadena Costa House IBI: 2,024 EUR / year Rubbish: 175 EUR / year 4 489 m2 728 m2

This villa built in the 70s has a unique style, it is in an ideal location, vary quiet but also at walking distance to shops, different businesses, the beach and aslo Benalmadena port. Very near is a beautiful renovated Orthodox church. Access to the house is via a beautiful porch with a wide terrace the surrounds the front part of the property. The terrace has no columns, a feat for the times. An entrance hall gives access to the fully equipped kitchen and leading on to a utility /Laundry room that gives side access to the pool area. On this floor there are 4 large bedrooms with fitted wardrobes and 2 bathrooms. one with a jacuzzi and one with a shower. The sitting room with leave you breathless for its size and Art deco style, with a magnificent Agata floor and stone fireplace, high ceilings,and direct access to the terrace. On the upper floor there is an enormous sitting room which leads you to the stunning teak wood terrace where there are stunning sea views. The house is in a large plot - 728m2 - with a large pool and a very big garage with room for various cars, another 2 bedrooms and 2 bathrooms to reform, creating the possibility of having a 2 bedroom apartment for guests, rental purposes etc. The property has had only One owner, who also collaborated with the architects in the design, this is a solid house built to last, good quality and ideal for those who appreciate superior quality materials, and large spaces and are ready to modernise to their own taste, conserving the soul and history of the property. In 2005 the kitchen was renovated as was the electricity and plumbing. DONT MISS OUT ON THIS OPPORTUNITY .