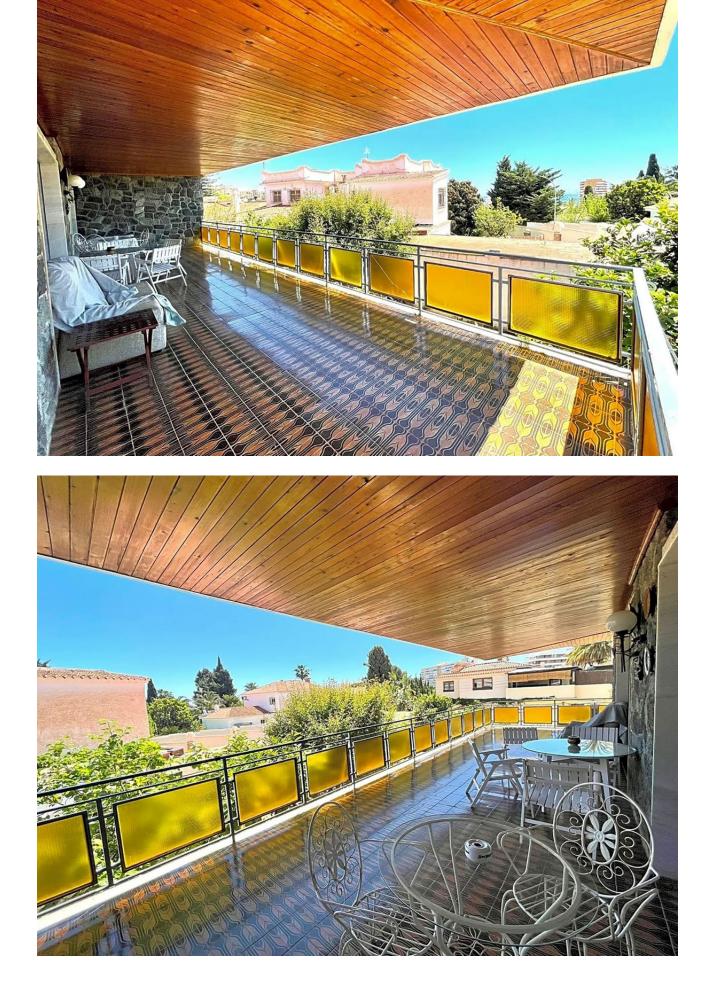

## Benalmadena Costa House IBI: 2,024 EUR / year Rubbish: 175 EUR / year 4 489 m2 728 m2

This villa built in the 70s has a unique style, it is in an ideal location, vary quiet but also at walking distance to shops, different businesses, the beach and aslo Benalmadena port. Very near is a beautiful renovated Orthodox church. Access to the house is via a beautiful porch with a wide terrace the surrounds the front part of the property. The terrace has no columns, a feat for the times. An entrance hall gives access to the fully equipped kitchen and leading on to a utility /Laundry room that gives side access to the pool area. On this floor there are 4 large bedrooms with fitted wardrobes and 2 bathrooms. one with a jacuzzi and one with a shower. The sitting room with leave you breathless for its size and Art deco style, with a magnificent Agata floor and stone fireplace, high ceilings,and direct access to the terrace. On the upper floor there is an enormous sitting room which leads you to the stunning teak wood terrace where there are stunning sea views. The house is in a large plot - 728m2 - with a large pool and a very big garage with room for various cars, another 2 bedrooms and 2 bathrooms to reform, creating the possibility of having a 2 bedroom apartment for guests, rental purposes etc. The property has had only One owner, who also collaborated with the architects in the design, this is a solid house built to last, good quality and ideal for those who appreciate superior quality materials, and large spaces and are ready to modernise to their own taste, conserving the soul and history of the property. In 2005 the kitchen was renovated as was the electricity and plumbing. DONT MISS OUT ON THIS OPPORTUNITY .