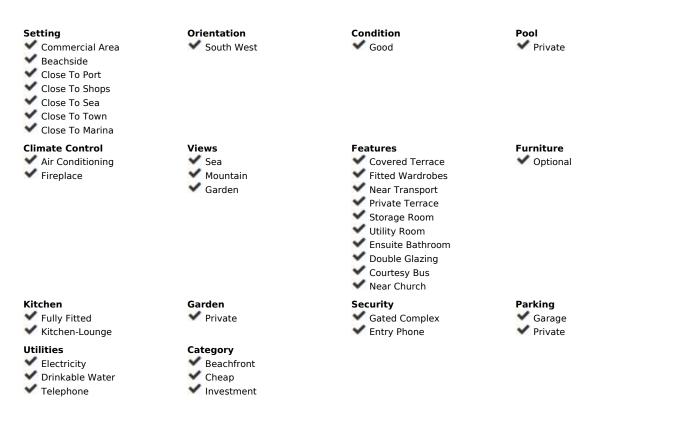

## Benalmadena Costa House IBI: 2,024 EUR / year Rubbish: 175 EUR / year 4 489 m2 728 m2

This villa built in the 70s has a unique style, it is in an ideal location, vary quiet but also at walking distance to shops, different businesses, the beach and aslo Benalmadena port. Very near is a beautiful renovated Orthodox church. Access to the house is via a beautiful porch with a wide terrace the surrounds the front part of the property. The terrace has no columns, a feat for the times. An entrance hall gives access to the fully equipped kitchen and leading on to a utility /Laundry room that gives side access to the pool area. On this floor there are 4 large bedrooms with fitted wardrobes and 2 bathrooms. one with a jacuzzi and one with a shower. The sitting room with leave you breathless for its size and Art deco style, with a magnificent Agata floor and stone fireplace, high ceilings,and direct access to the terrace. On the upper floor there is an enormous sitting room which leads you to the stunning teak wood terrace where there are stunning sea views. The house is in a large plot - 728m2 - with a large pool and a very big garage with room for various cars, another 2 bedrooms and 2 bathrooms to reform, creating the possibility of having a 2 bedroom apartment for guests, rental purposes etc. The property has had only One owner, who also collaborated with the architects in the design, this is a solid house built to last, good quality and ideal for those who appreciate superior quality materials, and large spaces and are ready to modernise to their own taste, conserving the soul and history of the property. In 2005 the kitchen was renovated as was the electricity and plumbing. DONT MISS OUT ON THIS OPPORTUNITY .