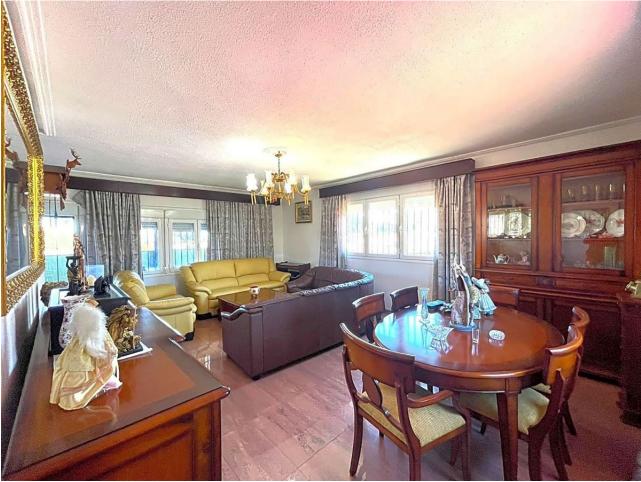

## Benalmadena Costa House IBI: 2,024 EUR / year Rubbish: 175 EUR / year 4 489 m2 728 m2

This villa built in the 70s has a unique style, it is in an ideal location, vary quiet but also at walking distance to shops, different businesses, the beach and aslo Benalmadena port. Very near is a beautiful renovated Orthodox church. Access to the house is via a beautiful porch with a wide terrace the surrounds the front part of the property. The terrace has no columns, a feat for the times. An entrance hall gives access to the fully equipped kitchen and leading on to a utility /Laundry room that gives side access to the pool area. On this floor there are 4 large bedrooms with fitted wardrobes and 2 bathrooms. one with a jacuzzi and one with a shower. The sitting room with leave you breathless for its size and Art deco style, with a magnificent Agata floor and stone fireplace, high ceilings,and direct access to the terrace. On the upper floor there is an enormous sitting room which leads you to the stunning teak wood terrace where there are stunning sea views. The house is in a large plot - 728m2 - with a large pool and a very big garage with room for various cars, another 2 bedrooms and 2 bathrooms to reform, creating the possibility of having a 2 bedroom apartment for guests, rental purposes etc. The property has had only One owner, who also collaborated with the architects in the design, this is a solid house built to last, good quality and ideal for those who appreciate superior quality materials, and large spaces and are ready to modernise to their own taste, conserving the soul and history of the property. In 2005 the kitchen was renovated as was the electricity and plumbing. DONT MISS OUT ON THIS OPPORTUNITY .