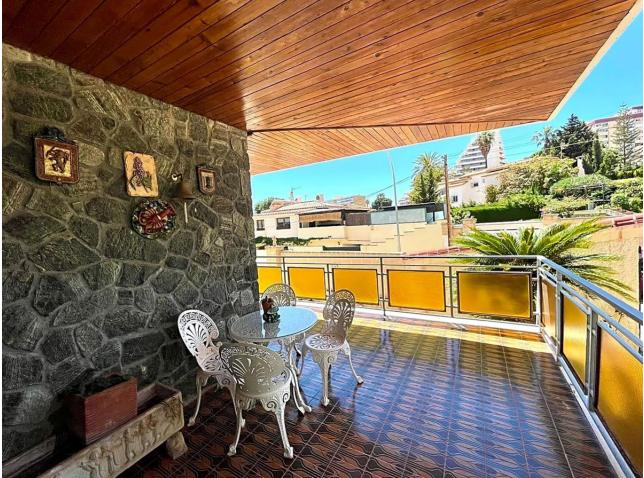

## Benalmadena Costa House IBI: 2,024 EUR / year Rubbish: 175 EUR / year 4 489 m2 728 m2

This villa built in the 70s has a unique style, it is in an ideal location, vary quiet but also at walking distance to shops, different businesses, the beach and aslo Benalmadena port. Very near is a beautiful renovated Orthodox church. Access to the house is via a beautiful porch with a wide terrace the surrounds the front part of the property. The terrace has no columns, a feat for the times. An entrance hall gives access to the fully equipped kitchen and leading on to a utility /Laundry room that gives side access to the pool area. On this floor there are 4 large bedrooms with fitted wardrobes and 2 bathrooms. one with a jacuzzi and one with a shower. The sitting room with leave you breathless for its size and Art deco style, with a magnificent Agata floor and stone fireplace, high ceilings,and direct access to the terrace. On the upper floor there is an enormous sitting room which leads you to the stunning teak wood terrace where there are stunning sea views. The house is in a large plot - 728m2 - with a large pool and a very big garage with room for various cars, another 2 bedrooms and 2 bathrooms to reform, creating the possibility of having a 2 bedroom apartment for guests, rental purposes etc. The property has had only One owner, who also collaborated with the architects in the design, this is a solid house built to last, good quality and ideal for those who appreciate superior quality materials, and large spaces and are ready to modernise to their own taste, conserving the soul and history of the property. In 2005 the kitchen was renovated as was the electricity and plumbing. DONT MISS OUT ON THIS OPPORTUNITY .