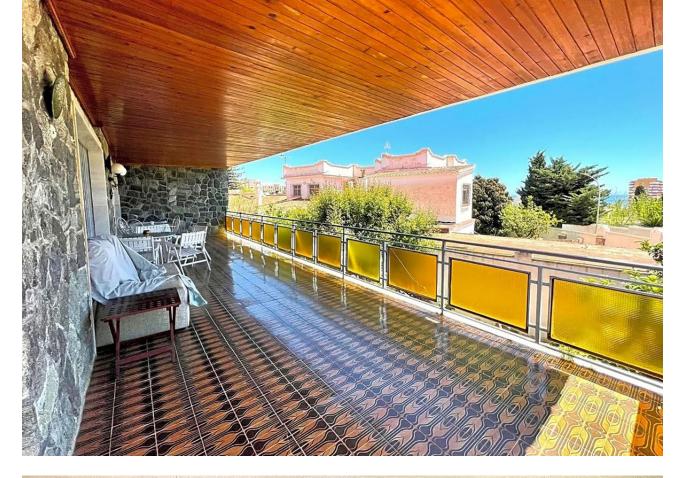

## Benalmadena Costa House IBI: 2,024 EUR / year Rubbish: 175 EUR / year 4 489 m2 728 m2

This villa built in the 70s has a unique style, it is in an ideal location, vary quiet but also at walking distance to shops, different businesses, the beach and aslo Benalmadena port. Very near is a beautiful renovated Orthodox church. Access to the house is via a beautiful porch with a wide terrace the surrounds the front part of the property. The terrace has no columns, a feat for the times. An entrance hall gives access to the fully equipped kitchen and leading on to a utility /Laundry room that gives side access to the pool area. On this floor there are 4 large bedrooms with fitted wardrobes and 2 bathrooms. one with a jacuzzi and one with a shower. The sitting room with leave you breathless for its size and Art deco style, with a magnificent Agata floor and stone fireplace, high ceilings,and direct access to the terrace. On the upper floor there is an enormous sitting room which leads you to the stunning teak wood terrace where there are stunning sea views. The house is in a large plot - 728m2 - with a large pool and a very big garage with room for various cars, another 2 bedrooms and 2 bathrooms to reform, creating the possibility of having a 2 bedroom apartment for guests, rental purposes etc. The property has had only One owner, who also collaborated with the architects in the design, this is a solid house built to last, good quality and ideal for those who appreciate superior quality materials, and large spaces and are ready to modernise to their own taste, conserving the soul and history of the property. In 2005 the kitchen was renovated as was the electricity and plumbing. DONT MISS OUT ON THIS OPPORTUNITY .