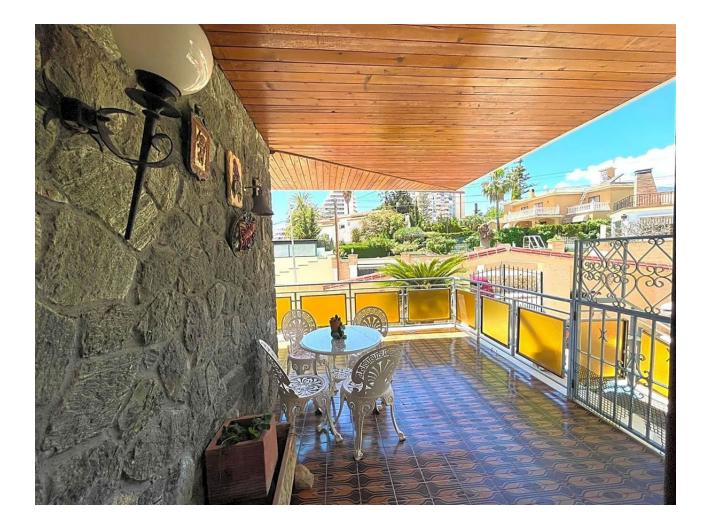

## Benalmadena Costa House IBI: 2,024 EUR / year Rubbish: 175 EUR / year 4 489 m2 728 m2

This villa built in the 70s has a unique style, it is in an ideal location, vary quiet but also at walking distance to shops, different businesses, the beach and aslo Benalmadena port. Very near is a beautiful renovated Orthodox church. Access to the house is via a beautiful porch with a wide terrace the surrounds the front part of the property. The terrace has no columns, a feat for the times. An entrance hall gives access to the fully equipped kitchen and leading on to a utility /Laundry room that gives side access to the pool area. On this floor there are 4 large bedrooms with fitted wardrobes and 2 bathrooms. one with a jacuzzi and one with a shower. The sitting room with leave you breathless for its size and Art deco style, with a magnificent Agata floor and stone fireplace, high ceilings,and direct access to the terrace. On the upper floor there is an enormous sitting room which leads you to the stunning teak wood terrace where there are stunning sea views. The house is in a large plot - 728m2 - with a large pool and a very big garage with room for various cars, another 2 bedrooms and 2 bathrooms to reform, creating the possibility of having a 2 bedroom apartment for guests, rental purposes etc. The property has had only One owner, who also collaborated with the architects in the design, this is a solid house built to last, good quality and ideal for those who appreciate superior quality materials, and large spaces and are ready to modernise to their own taste, conserving the soul and history of the property. In 2005 the kitchen was renovated as was the electricity and plumbing. DONT MISS OUT ON THIS OPPORTUNITY .