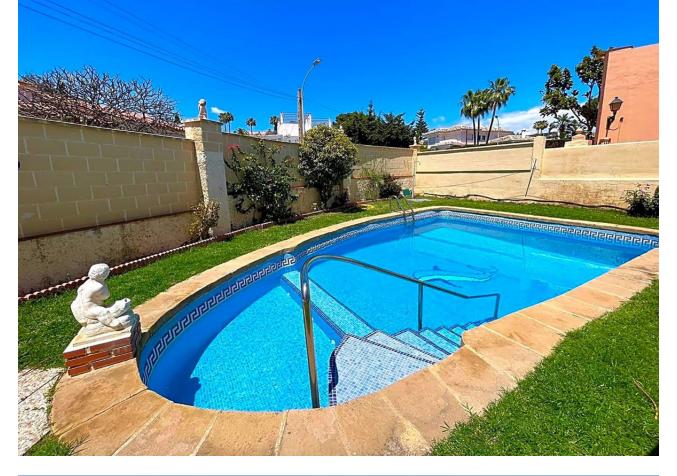

## Benalmadena Costa House IBI: 2,024 EUR / year Rubbish: 175 EUR / year 4 489 m2 728 m2

This villa built in the 70s has a unique style, it is in an ideal location, vary quiet but also at walking distance to shops, different businesses, the beach and aslo Benalmadena port. Very near is a beautiful renovated Orthodox church. Access to the house is via a beautiful porch with a wide terrace the surrounds the front part of the property. The terrace has no columns, a feat for the times. An entrance hall gives access to the fully equipped kitchen and leading on to a utility /Laundry room that gives side access to the pool area. On this floor there are 4 large bedrooms with fitted wardrobes and 2 bathrooms. one with a jacuzzi and one with a shower. The sitting room with leave you breathless for its size and Art deco style, with a magnificent Agata floor and stone fireplace, high ceilings,and direct access to the terrace. On the upper floor there is an enormous sitting room which leads you to the stunning teak wood terrace where there are stunning sea views. The house is in a large plot - 728m2 - with a large pool and a very big garage with room for various cars, another 2 bedrooms and 2 bathrooms to reform, creating the possibility of having a 2 bedroom apartment for guests, rental purposes etc. The property has had only One owner, who also collaborated with the architects in the design, this is a solid house built to last, good quality and ideal for those who appreciate superior quality materials, and large spaces and are ready to modernise to their own taste, conserving the soul and history of the property. In 2005 the kitchen was renovated as was the electricity and plumbing. DONT MISS OUT ON THIS OPPORTUNITY .