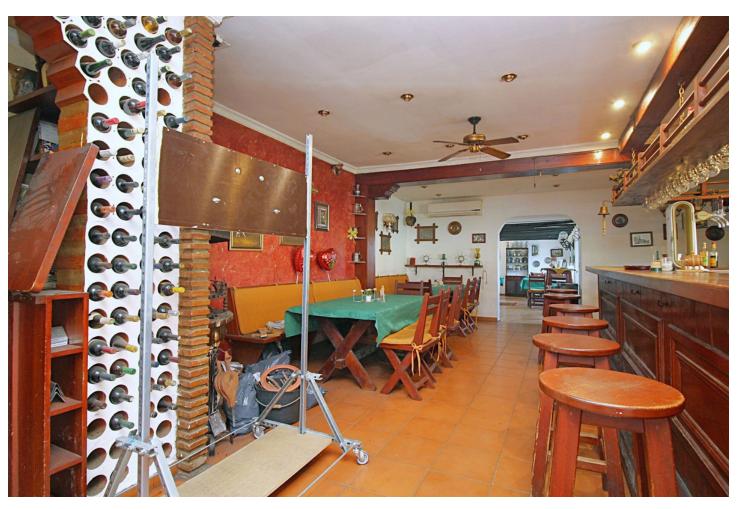

## Sales - Commercial - Marbesa 795.000€

Marbesa Commercial

IBI: 1,300 EUR / year

2

320 m2

2100 m2

Excellent opportunity to invest in an established Bar and Restaurant of 320 m2 just 10 minutes from Marbesa Beach, on a 2.100 m2 plot with good public transport access. Marbesa is one of the quietest and most sought-after urbanizations in Marbella, it is located a few meters from the beach and about 5 minutes from Calahonda, it is a great place with a lot of tourism from which you will surely get a great benefit. The restaurant of 213 m2 has a cozy feel and features a wood burning fire, the large 107 m2 terrace has lovely views and is very private. The fully fitted industrial kitchen , with Gas oven, has further storage rooms and food preparation areas. The restaurant is within an easy walk to the commercial center of Elviria and the local Beach. Close by is the camping site giving the area a lot of tourists and locals. The restaurant has been closed for some time and is in need of a complete renovation, but this is reflected in the price. Outside there is covered parking for 2 cars and plenty of uncovered parking for clients and there are also large garden areas. Early viewing is recommended