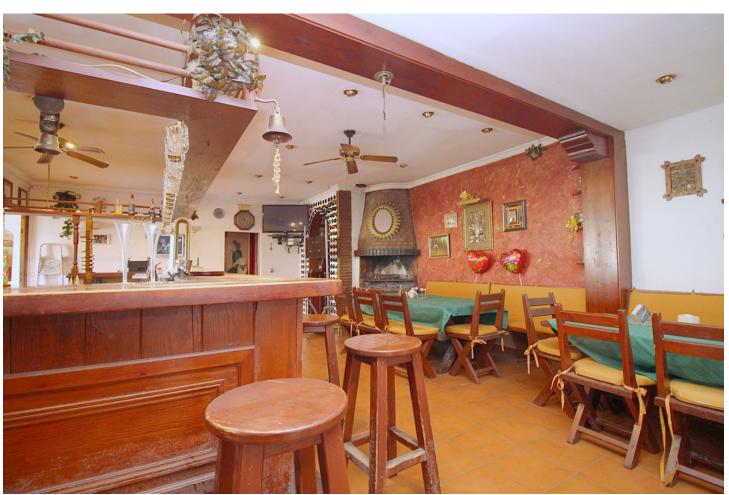

## Sales - Commercial - Marbesa 795.000€

Marbesa Commercial

IBI: 1,300 EUR / year

2

320 m2

2100 m2

Excellent opportunity to invest in an established Bar and Restaurant of 320 m2 just 10 minutes from Marbesa Beach, on a 2.100 m2 plot with good public transport access. Marbesa is one of the quietest and most sought-after urbanizations in Marbella, it is located a few meters from the beach and about 5 minutes from Calahonda, it is a great place with a lot of tourism from which you will surely get a great benefit. The restaurant of 213 m2 has a cozy feel and features a wood burning fire, the large 107 m2 terrace has lovely views and is very private. The fully fitted industrial kitchen , with Gas oven, has further storage rooms and food preparation areas. The restaurant is within an easy walk to the commercial center of Elviria and the local Beach. Close by is the camping site giving the area a lot of tourists and locals. The restaurant has been closed for some time and is in need of a complete renovation, but this is reflected in the price. Outside there is covered parking for 2 cars and plenty of uncovered parking for clients and there are also large garden areas. Early viewing is recommended