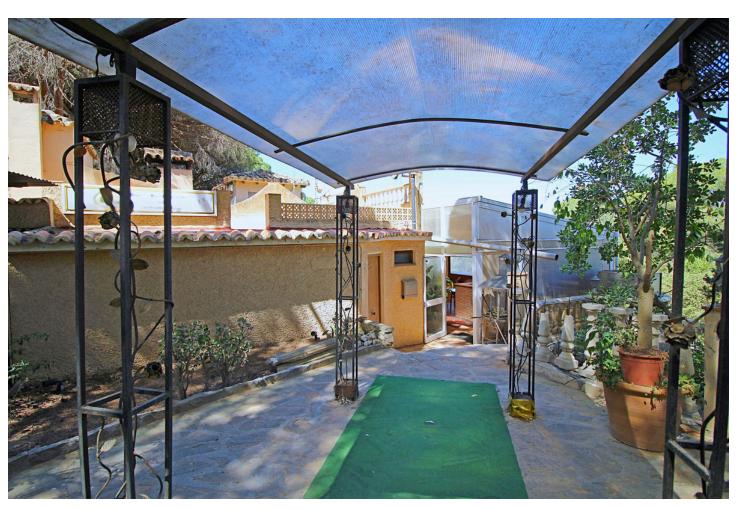

## Sales - Commercial - Marbesa 795.000€

Marbesa Commercial

IBI: 1,300 EUR / year

2

320 m2

2100 m2

Excellent opportunity to invest in an established Bar and Restaurant of 320 m2 just 10 minutes from Marbesa Beach, on a 2.100 m2 plot with good public transport access. Marbesa is one of the quietest and most sought-after urbanizations in Marbella, it is located a few meters from the beach and about 5 minutes from Calahonda, it is a great place with a lot of tourism from which you will surely get a great benefit. The restaurant of 213 m2 has a cozy feel and features a wood burning fire, the large 107 m2 terrace has lovely views and is very private. The fully fitted industrial kitchen , with Gas oven, has further storage rooms and food preparation areas. The restaurant is within an easy walk to the commercial center of Elviria and the local Beach. Close by is the camping site giving the area a lot of tourists and locals. The restaurant has been closed for some time and is in need of a complete renovation, but this is reflected in the price. Outside there is covered parking for 2 cars and plenty of uncovered parking for clients and there are also large garden areas. Early viewing is recommended