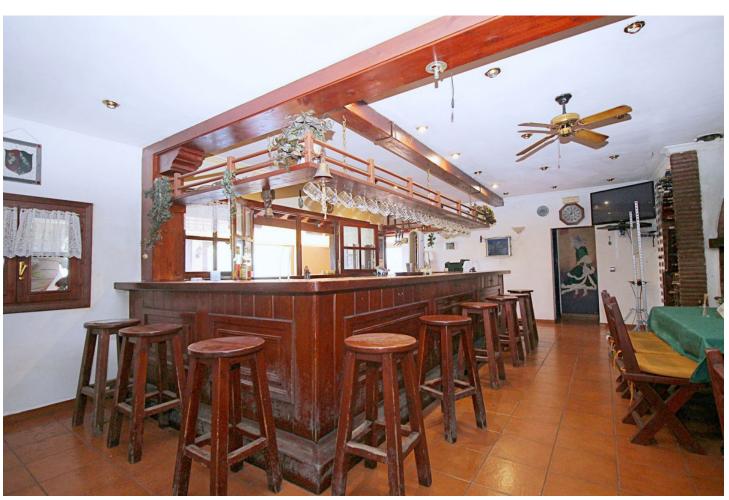

## Sales - Commercial - Marbesa 795.000€

Marbesa Commercial

IBI: 1,300 EUR / year

2

320 m2

2100 m2

Excellent opportunity to invest in an established Bar and Restaurant of 320 m2 just 10 minutes from Marbesa Beach, on a 2.100 m2 plot with good public transport access. Marbesa is one of the quietest and most sought-after urbanizations in Marbella, it is located a few meters from the beach and about 5 minutes from Calahonda, it is a great place with a lot of tourism from which you will surely get a great benefit. The restaurant of 213 m2 has a cozy feel and features a wood burning fire, the large 107 m2 terrace has lovely views and is very private. The fully fitted industrial kitchen , with Gas oven, has further storage rooms and food preparation areas. The restaurant is within an easy walk to the commercial center of Elviria and the local Beach. Close by is the camping site giving the area a lot of tourists and locals. The restaurant has been closed for some time and is in need of a complete renovation, but this is reflected in the price. Outside there is covered parking for 2 cars and plenty of uncovered parking for clients and there are also large garden areas. Early viewing is recommended