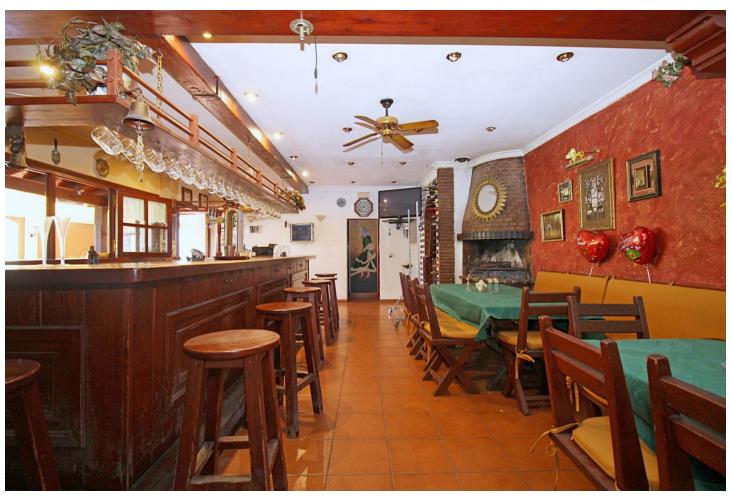

## Sales - Commercial - Marbesa 795.000€

Marbesa Commercial

IBI: 1,300 EUR / year

2

320 m2

2100 m2

Excellent opportunity to invest in an established Bar and Restaurant of 320 m2 just 10 minutes from Marbesa Beach, on a 2.100 m2 plot with good public transport access. Marbesa is one of the quietest and most sought-after urbanizations in Marbella, it is located a few meters from the beach and about 5 minutes from Calahonda, it is a great place with a lot of tourism from which you will surely get a great benefit. The restaurant of 213 m2 has a cozy feel and features a wood burning fire, the large 107 m2 terrace has lovely views and is very private. The fully fitted industrial kitchen , with Gas oven, has further storage rooms and food preparation areas. The restaurant is within an easy walk to the commercial center of Elviria and the local Beach. Close by is the camping site giving the area a lot of tourists and locals. The restaurant has been closed for some time and is in need of a complete renovation, but this is reflected in the price. Outside there is covered parking for 2 cars and plenty of uncovered parking for clients and there are also large garden areas. Early viewing is recommended