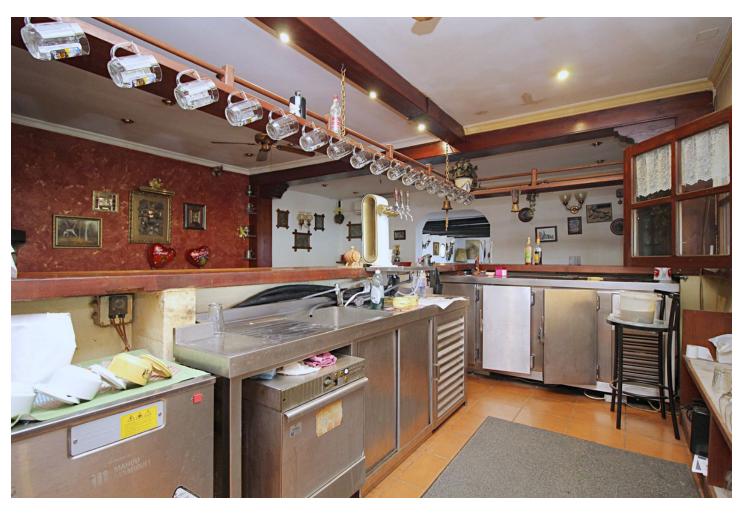

## Sales - Commercial - Marbesa 795.000€

Marbesa Commercial

IBI: 1,300 EUR / year

2

320 m2

2100 m2

Excellent opportunity to invest in an established Bar and Restaurant of 320 m2 just 10 minutes from Marbesa Beach, on a 2.100 m2 plot with good public transport access. Marbesa is one of the quietest and most sought-after urbanizations in Marbella, it is located a few meters from the beach and about 5 minutes from Calahonda, it is a great place with a lot of tourism from which you will surely get a great benefit. The restaurant of 213 m2 has a cozy feel and features a wood burning fire, the large 107 m2 terrace has lovely views and is very private. The fully fitted industrial kitchen , with Gas oven, has further storage rooms and food preparation areas. The restaurant is within an easy walk to the commercial center of Elviria and the local Beach. Close by is the camping site giving the area a lot of tourists and locals. The restaurant has been closed for some time and is in need of a complete renovation, but this is reflected in the price. Outside there is covered parking for 2 cars and plenty of uncovered parking for clients and there are also large garden areas. Early viewing is recommended