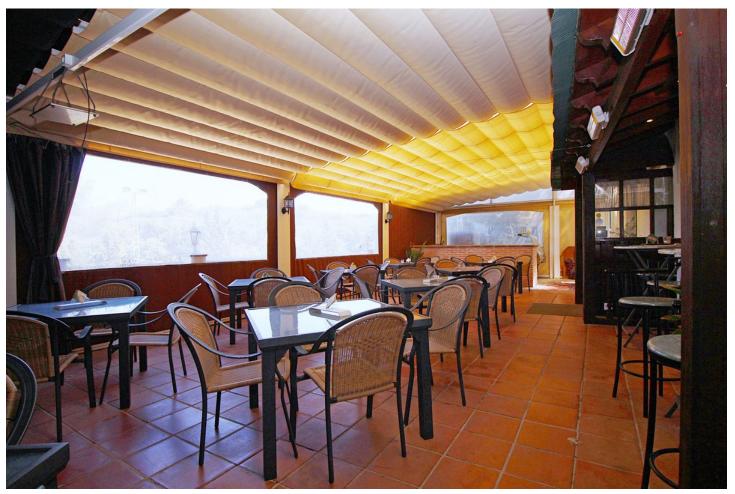

## Sales - Commercial - Marbesa 795.000€

Marbesa Commercial

IBI: 1,300 EUR / year

2

320 m2

2100 m2

Excellent opportunity to invest in an established Bar and Restaurant of 320 m2 just 10 minutes from Marbesa Beach, on a 2.100 m2 plot with good public transport access. Marbesa is one of the quietest and most sought-after urbanizations in Marbella, it is located a few meters from the beach and about 5 minutes from Calahonda, it is a great place with a lot of tourism from which you will surely get a great benefit. The restaurant of 213 m2 has a cozy feel and features a wood burning fire, the large 107 m2 terrace has lovely views and is very private. The fully fitted industrial kitchen , with Gas oven, has further storage rooms and food preparation areas. The restaurant is within an easy walk to the commercial center of Elviria and the local Beach. Close by is the camping site giving the area a lot of tourists and locals. The restaurant has been closed for some time and is in need of a complete renovation, but this is reflected in the price. Outside there is covered parking for 2 cars and plenty of uncovered parking for clients and there are also large garden areas. Early viewing is recommended