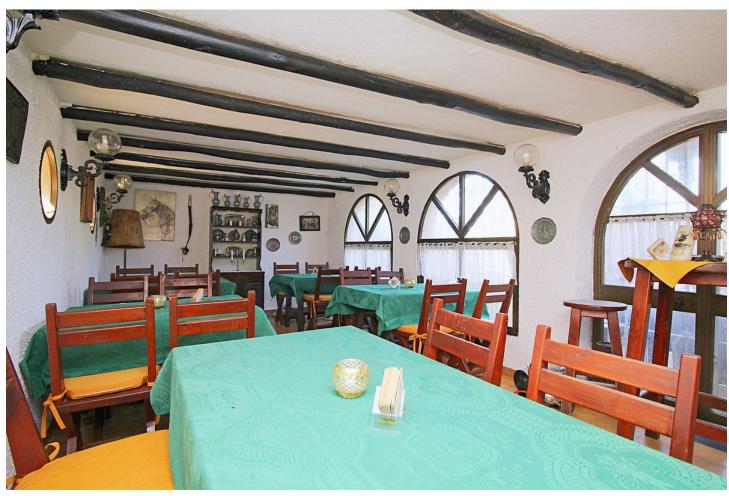

## Sales - Commercial - Marbesa 795.000€

Marbesa Commercial

IBI: 1,300 EUR / year

2

320 m2

2100 m2

Excellent opportunity to invest in an established Bar and Restaurant of 320 m2 just 10 minutes from Marbesa Beach, on a 2.100 m2 plot with good public transport access. Marbesa is one of the quietest and most sought-after urbanizations in Marbella, it is located a few meters from the beach and about 5 minutes from Calahonda, it is a great place with a lot of tourism from which you will surely get a great benefit. The restaurant of 213 m2 has a cozy feel and features a wood burning fire, the large 107 m2 terrace has lovely views and is very private. The fully fitted industrial kitchen , with Gas oven, has further storage rooms and food preparation areas. The restaurant is within an easy walk to the commercial center of Elviria and the local Beach. Close by is the camping site giving the area a lot of tourists and locals. The restaurant has been closed for some time and is in need of a complete renovation, but this is reflected in the price. Outside there is covered parking for 2 cars and plenty of uncovered parking for clients and there are also large garden areas. Early viewing is recommended