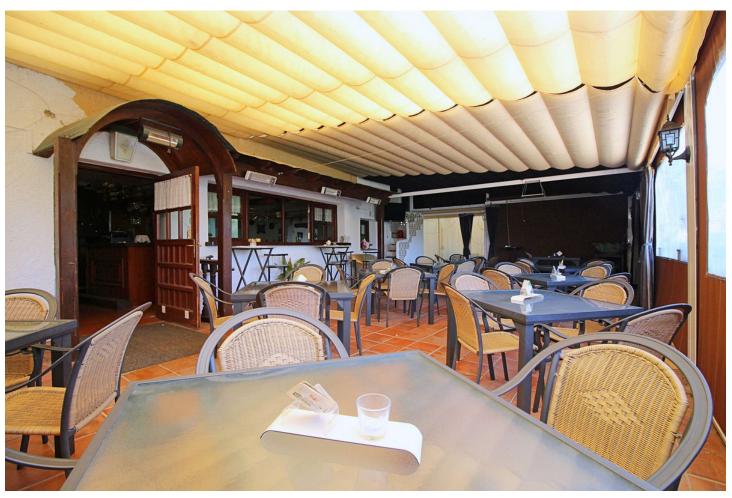

## Sales - Commercial - Marbesa 795.000€

Marbesa Commercial

IBI: 1,300 EUR / year

2

320 m2

2100 m2

Excellent opportunity to invest in an established Bar and Restaurant of 320 m2 just 10 minutes from Marbesa Beach, on a 2.100 m2 plot with good public transport access. Marbesa is one of the quietest and most sought-after urbanizations in Marbella, it is located a few meters from the beach and about 5 minutes from Calahonda, it is a great place with a lot of tourism from which you will surely get a great benefit. The restaurant of 213 m2 has a cozy feel and features a wood burning fire, the large 107 m2 terrace has lovely views and is very private. The fully fitted industrial kitchen , with Gas oven, has further storage rooms and food preparation areas. The restaurant is within an easy walk to the commercial center of Elviria and the local Beach. Close by is the camping site giving the area a lot of tourists and locals. The restaurant has been closed for some time and is in need of a complete renovation, but this is reflected in the price. Outside there is covered parking for 2 cars and plenty of uncovered parking for clients and there are also large garden areas. Early viewing is recommended