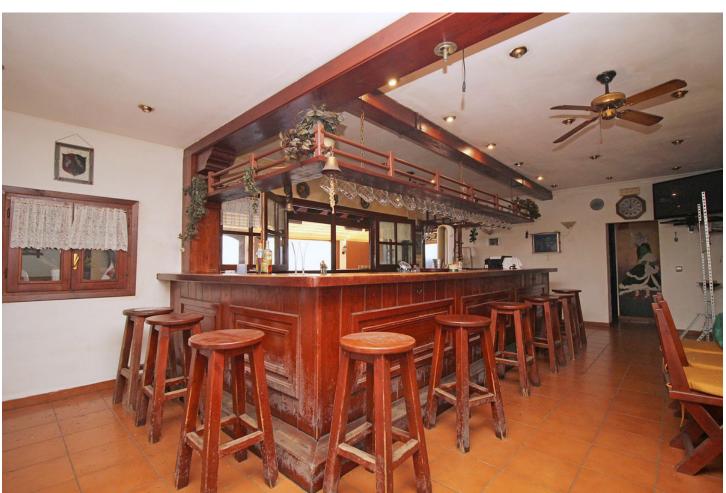

## Sales - Commercial - Marbesa 795.000€

Marbesa Commercial

IBI: 1,300 EUR / year

2

320 m2

2100 m2

Excellent opportunity to invest in an established Bar and Restaurant of 320 m2 just 10 minutes from Marbesa Beach, on a 2.100 m2 plot with good public transport access. Marbesa is one of the quietest and most sought-after urbanizations in Marbella, it is located a few meters from the beach and about 5 minutes from Calahonda, it is a great place with a lot of tourism from which you will surely get a great benefit. The restaurant of 213 m2 has a cozy feel and features a wood burning fire, the large 107 m2 terrace has lovely views and is very private. The fully fitted industrial kitchen , with Gas oven, has further storage rooms and food preparation areas. The restaurant is within an easy walk to the commercial center of Elviria and the local Beach. Close by is the camping site giving the area a lot of tourists and locals. The restaurant has been closed for some time and is in need of a complete renovation, but this is reflected in the price. Outside there is covered parking for 2 cars and plenty of uncovered parking for clients and there are also large garden areas. Early viewing is recommended