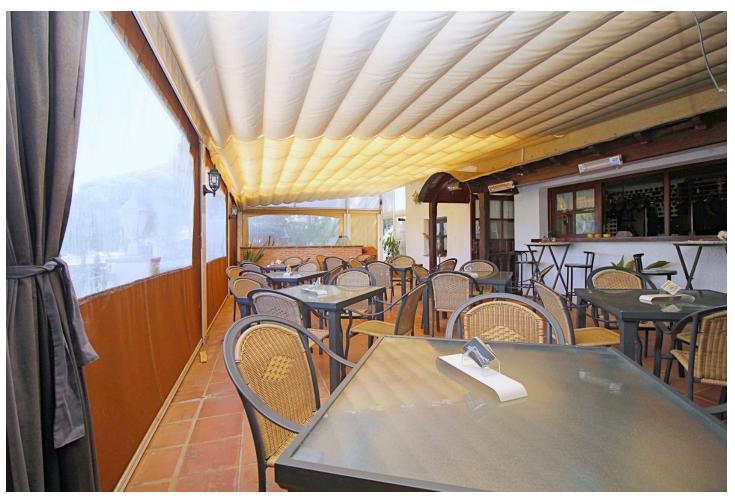

## Sales - Commercial - Marbesa 795.000€

Marbesa Commercial

IBI: 1,300 EUR / year

2

320 m2

2100 m2

Excellent opportunity to invest in an established Bar and Restaurant of 320 m2 just 10 minutes from Marbesa Beach, on a 2.100 m2 plot with good public transport access. Marbesa is one of the quietest and most sought-after urbanizations in Marbella, it is located a few meters from the beach and about 5 minutes from Calahonda, it is a great place with a lot of tourism from which you will surely get a great benefit. The restaurant of 213 m2 has a cozy feel and features a wood burning fire, the large 107 m2 terrace has lovely views and is very private. The fully fitted industrial kitchen , with Gas oven, has further storage rooms and food preparation areas. The restaurant is within an easy walk to the commercial center of Elviria and the local Beach. Close by is the camping site giving the area a lot of tourists and locals. The restaurant has been closed for some time and is in need of a complete renovation, but this is reflected in the price. Outside there is covered parking for 2 cars and plenty of uncovered parking for clients and there are also large garden areas. Early viewing is recommended