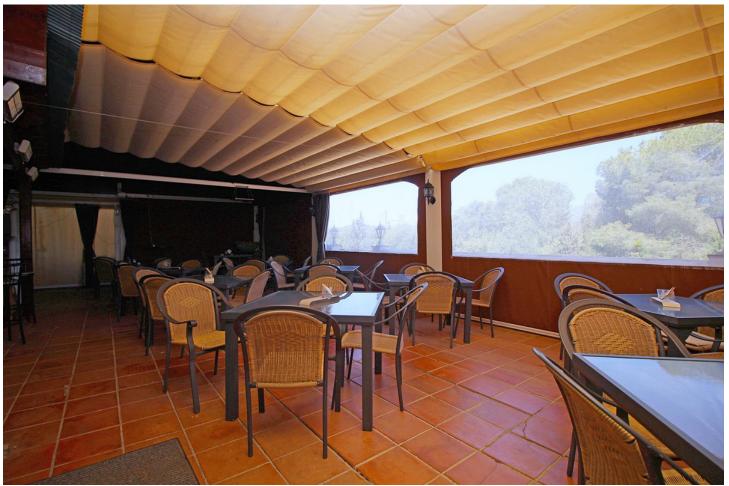

## Sales - Commercial - Marbesa 795.000€

Marbesa Commercial

IBI: 1,300 EUR / year

2

320 m2

2100 m2

Excellent opportunity to invest in an established Bar and Restaurant of 320 m2 just 10 minutes from Marbesa Beach, on a 2.100 m2 plot with good public transport access. Marbesa is one of the quietest and most sought-after urbanizations in Marbella, it is located a few meters from the beach and about 5 minutes from Calahonda, it is a great place with a lot of tourism from which you will surely get a great benefit. The restaurant of 213 m2 has a cozy feel and features a wood burning fire, the large 107 m2 terrace has lovely views and is very private. The fully fitted industrial kitchen , with Gas oven, has further storage rooms and food preparation areas. The restaurant is within an easy walk to the commercial center of Elviria and the local Beach. Close by is the camping site giving the area a lot of tourists and locals. The restaurant has been closed for some time and is in need of a complete renovation, but this is reflected in the price. Outside there is covered parking for 2 cars and plenty of uncovered parking for clients and there are also large garden areas. Early viewing is recommended