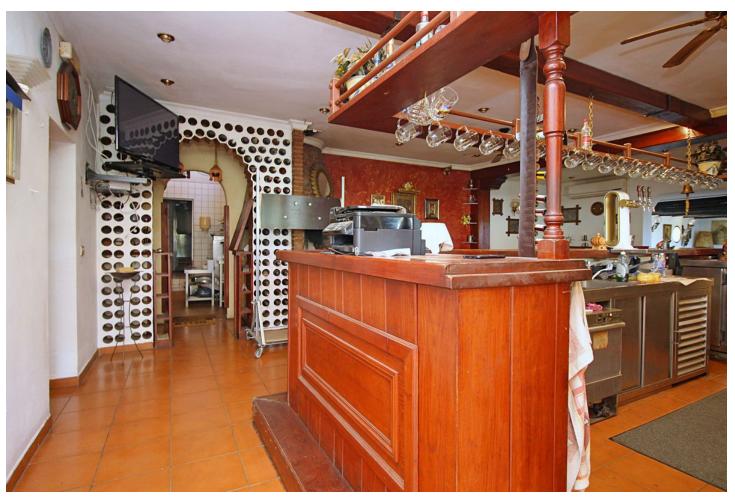

## Sales - Commercial - Marbesa 795.000€

Marbesa Commercial

IBI: 1,300 EUR / year

2

320 m2

2100 m2

Excellent opportunity to invest in an established Bar and Restaurant of 320 m2 just 10 minutes from Marbesa Beach, on a 2.100 m2 plot with good public transport access. Marbesa is one of the quietest and most sought-after urbanizations in Marbella, it is located a few meters from the beach and about 5 minutes from Calahonda, it is a great place with a lot of tourism from which you will surely get a great benefit. The restaurant of 213 m2 has a cozy feel and features a wood burning fire, the large 107 m2 terrace has lovely views and is very private. The fully fitted industrial kitchen , with Gas oven, has further storage rooms and food preparation areas. The restaurant is within an easy walk to the commercial center of Elviria and the local Beach. Close by is the camping site giving the area a lot of tourists and locals. The restaurant has been closed for some time and is in need of a complete renovation, but this is reflected in the price. Outside there is covered parking for 2 cars and plenty of uncovered parking for clients and there are also large garden areas. Early viewing is recommended