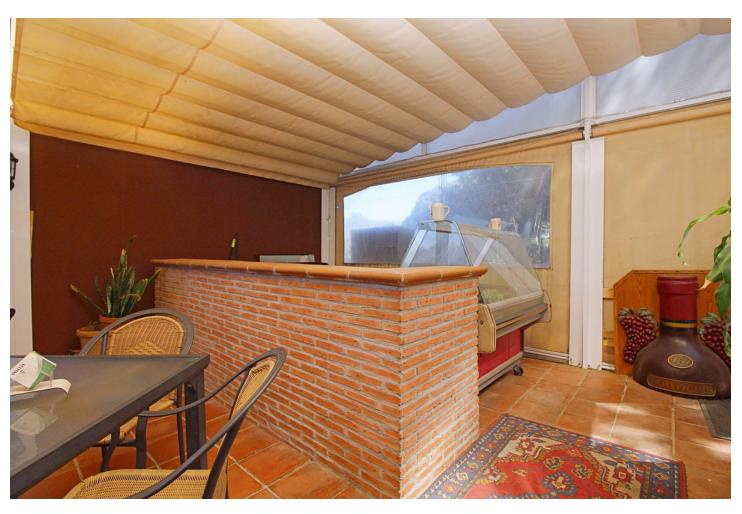

## Sales - Commercial - Marbesa 795.000€

Marbesa Commercial

IBI: 1,300 EUR / year

2

320 m2

2100 m2

Excellent opportunity to invest in an established Bar and Restaurant of 320 m2 just 10 minutes from Marbesa Beach, on a 2.100 m2 plot with good public transport access. Marbesa is one of the quietest and most sought-after urbanizations in Marbella, it is located a few meters from the beach and about 5 minutes from Calahonda, it is a great place with a lot of tourism from which you will surely get a great benefit. The restaurant of 213 m2 has a cozy feel and features a wood burning fire, the large 107 m2 terrace has lovely views and is very private. The fully fitted industrial kitchen , with Gas oven, has further storage rooms and food preparation areas. The restaurant is within an easy walk to the commercial center of Elviria and the local Beach. Close by is the camping site giving the area a lot of tourists and locals. The restaurant has been closed for some time and is in need of a complete renovation, but this is reflected in the price. Outside there is covered parking for 2 cars and plenty of uncovered parking for clients and there are also large garden areas. Early viewing is recommended