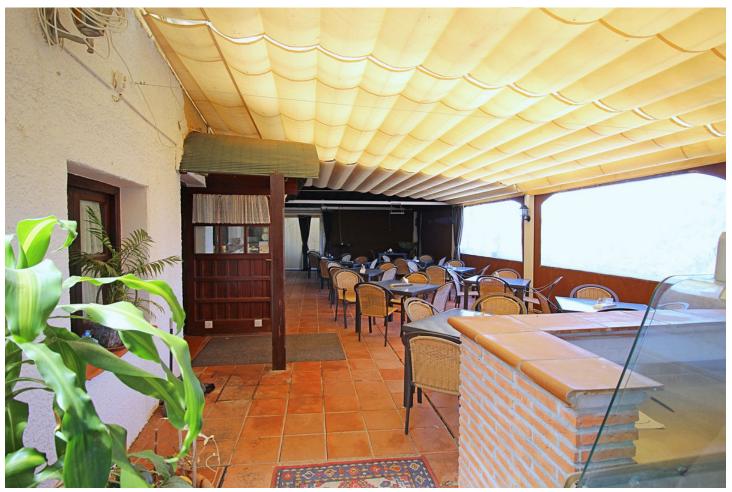

## Sales - Commercial - Marbesa 795.000€

Marbesa Commercial

IBI: 1,300 EUR / year

2

320 m2

2100 m2

Excellent opportunity to invest in an established Bar and Restaurant of 320 m2 just 10 minutes from Marbesa Beach, on a 2.100 m2 plot with good public transport access. Marbesa is one of the quietest and most sought-after urbanizations in Marbella, it is located a few meters from the beach and about 5 minutes from Calahonda, it is a great place with a lot of tourism from which you will surely get a great benefit. The restaurant of 213 m2 has a cozy feel and features a wood burning fire, the large 107 m2 terrace has lovely views and is very private. The fully fitted industrial kitchen , with Gas oven, has further storage rooms and food preparation areas. The restaurant is within an easy walk to the commercial center of Elviria and the local Beach. Close by is the camping site giving the area a lot of tourists and locals. The restaurant has been closed for some time and is in need of a complete renovation, but this is reflected in the price. Outside there is covered parking for 2 cars and plenty of uncovered parking for clients and there are also large garden areas. Early viewing is recommended