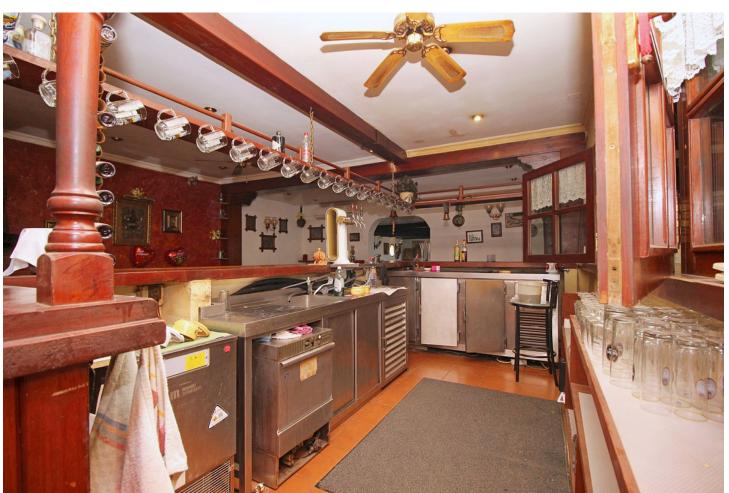

## Sales - Commercial - Marbesa 795.000€

Marbesa Commercial

IBI: 1,300 EUR / year

2

320 m2

2100 m2

Excellent opportunity to invest in an established Bar and Restaurant of 320 m2 just 10 minutes from Marbesa Beach, on a 2.100 m2 plot with good public transport access. Marbesa is one of the quietest and most sought-after urbanizations in Marbella, it is located a few meters from the beach and about 5 minutes from Calahonda, it is a great place with a lot of tourism from which you will surely get a great benefit. The restaurant of 213 m2 has a cozy feel and features a wood burning fire, the large 107 m2 terrace has lovely views and is very private. The fully fitted industrial kitchen , with Gas oven, has further storage rooms and food preparation areas. The restaurant is within an easy walk to the commercial center of Elviria and the local Beach. Close by is the camping site giving the area a lot of tourists and locals. The restaurant has been closed for some time and is in need of a complete renovation, but this is reflected in the price. Outside there is covered parking for 2 cars and plenty of uncovered parking for clients and there are also large garden areas. Early viewing is recommended