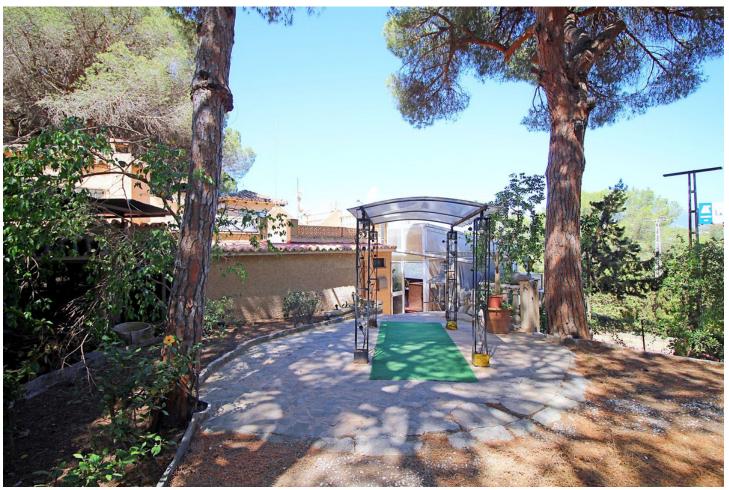

## Sales - Commercial - Marbesa 795.000€

Marbesa Commercial

IBI: 1,300 EUR / year

2

320 m2

2100 m2

Excellent opportunity to invest in an established Bar and Restaurant of 320 m2 just 10 minutes from Marbesa Beach, on a 2.100 m2 plot with good public transport access. Marbesa is one of the quietest and most sought-after urbanizations in Marbella, it is located a few meters from the beach and about 5 minutes from Calahonda, it is a great place with a lot of tourism from which you will surely get a great benefit. The restaurant of 213 m2 has a cozy feel and features a wood burning fire, the large 107 m2 terrace has lovely views and is very private. The fully fitted industrial kitchen , with Gas oven, has further storage rooms and food preparation areas. The restaurant is within an easy walk to the commercial center of Elviria and the local Beach. Close by is the camping site giving the area a lot of tourists and locals. The restaurant has been closed for some time and is in need of a complete renovation, but this is reflected in the price. Outside there is covered parking for 2 cars and plenty of uncovered parking for clients and there are also large garden areas. Early viewing is recommended