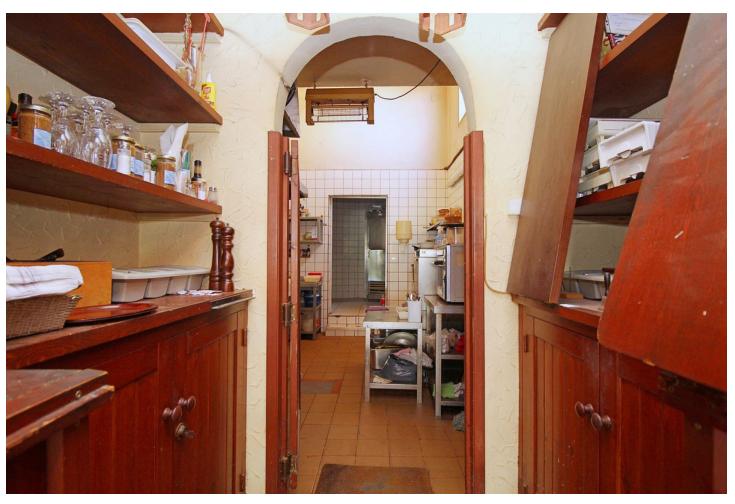

## Sales - Commercial - Marbesa 795.000€

Marbesa Commercial

IBI: 1,300 EUR / year

2

320 m2

2100 m2

Excellent opportunity to invest in an established Bar and Restaurant of 320 m2 just 10 minutes from Marbesa Beach, on a 2.100 m2 plot with good public transport access. Marbesa is one of the quietest and most sought-after urbanizations in Marbella, it is located a few meters from the beach and about 5 minutes from Calahonda, it is a great place with a lot of tourism from which you will surely get a great benefit. The restaurant of 213 m2 has a cozy feel and features a wood burning fire, the large 107 m2 terrace has lovely views and is very private. The fully fitted industrial kitchen , with Gas oven, has further storage rooms and food preparation areas. The restaurant is within an easy walk to the commercial center of Elviria and the local Beach. Close by is the camping site giving the area a lot of tourists and locals. The restaurant has been closed for some time and is in need of a complete renovation, but this is reflected in the price. Outside there is covered parking for 2 cars and plenty of uncovered parking for clients and there are also large garden areas. Early viewing is recommended