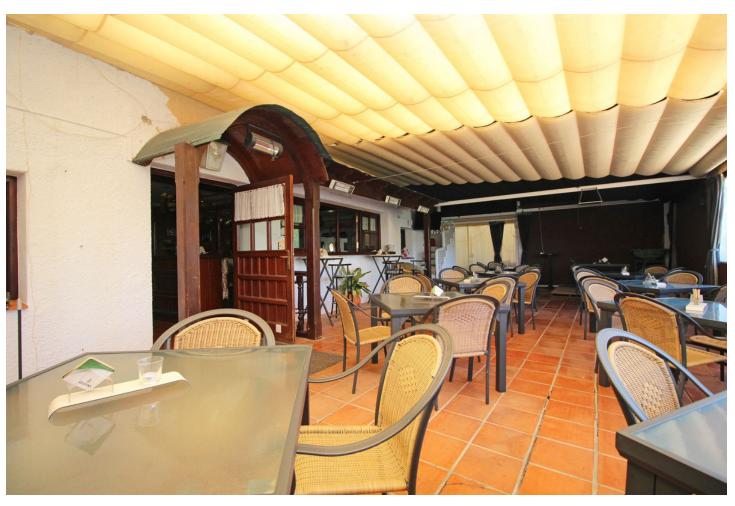

## Sales - Commercial - Marbesa 795.000€

Marbesa Commercial

IBI: 1,300 EUR / year

2

320 m2

2100 m2

Excellent opportunity to invest in an established Bar and Restaurant of 320 m2 just 10 minutes from Marbesa Beach, on a 2.100 m2 plot with good public transport access. Marbesa is one of the quietest and most sought-after urbanizations in Marbella, it is located a few meters from the beach and about 5 minutes from Calahonda, it is a great place with a lot of tourism from which you will surely get a great benefit. The restaurant of 213 m2 has a cozy feel and features a wood burning fire, the large 107 m2 terrace has lovely views and is very private. The fully fitted industrial kitchen , with Gas oven, has further storage rooms and food preparation areas. The restaurant is within an easy walk to the commercial center of Elviria and the local Beach. Close by is the camping site giving the area a lot of tourists and locals. The restaurant has been closed for some time and is in need of a complete renovation, but this is reflected in the price. Outside there is covered parking for 2 cars and plenty of uncovered parking for clients and there are also large garden areas. Early viewing is recommended