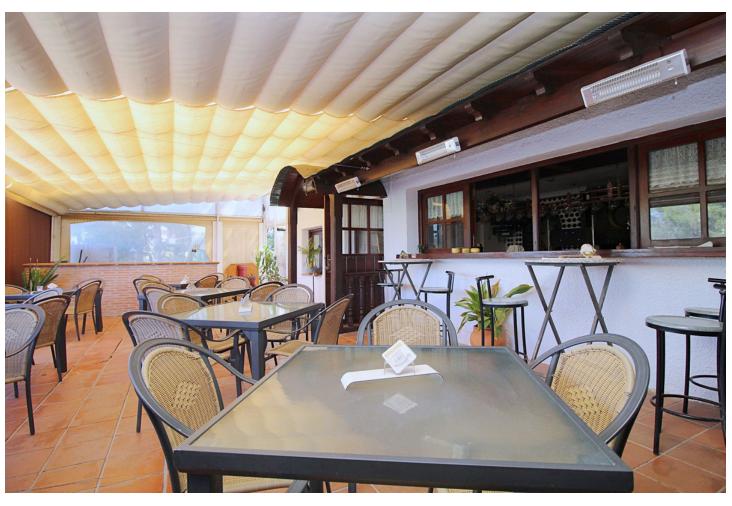

## Sales - Commercial - Marbesa 795.000€

Marbesa Commercial

IBI: 1,300 EUR / year

2

320 m2

2100 m2

Excellent opportunity to invest in an established Bar and Restaurant of 320 m2 just 10 minutes from Marbesa Beach, on a 2.100 m2 plot with good public transport access. Marbesa is one of the quietest and most sought-after urbanizations in Marbella, it is located a few meters from the beach and about 5 minutes from Calahonda, it is a great place with a lot of tourism from which you will surely get a great benefit. The restaurant of 213 m2 has a cozy feel and features a wood burning fire, the large 107 m2 terrace has lovely views and is very private. The fully fitted industrial kitchen , with Gas oven, has further storage rooms and food preparation areas. The restaurant is within an easy walk to the commercial center of Elviria and the local Beach. Close by is the camping site giving the area a lot of tourists and locals. The restaurant has been closed for some time and is in need of a complete renovation, but this is reflected in the price. Outside there is covered parking for 2 cars and plenty of uncovered parking for clients and there are also large garden areas. Early viewing is recommended