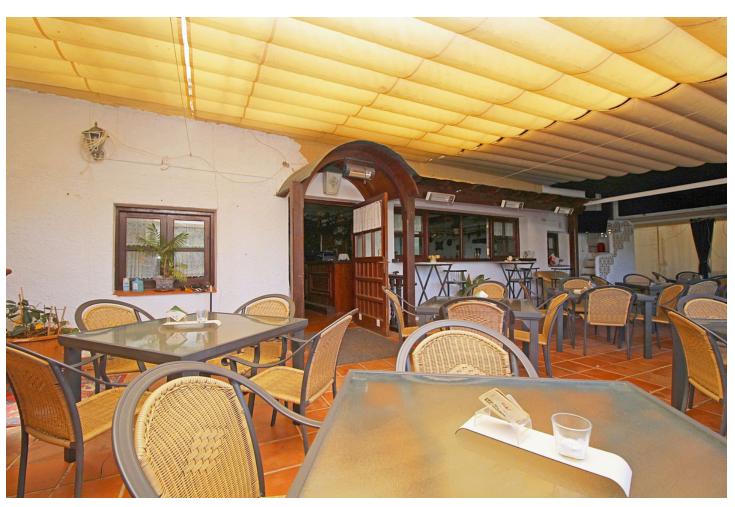

## Sales - Commercial - Marbesa 795.000€

Marbesa Commercial

IBI: 1,300 EUR / year

2

320 m2

2100 m2

Excellent opportunity to invest in an established Bar and Restaurant of 320 m2 just 10 minutes from Marbesa Beach, on a 2.100 m2 plot with good public transport access. Marbesa is one of the quietest and most sought-after urbanizations in Marbella, it is located a few meters from the beach and about 5 minutes from Calahonda, it is a great place with a lot of tourism from which you will surely get a great benefit. The restaurant of 213 m2 has a cozy feel and features a wood burning fire, the large 107 m2 terrace has lovely views and is very private. The fully fitted industrial kitchen , with Gas oven, has further storage rooms and food preparation areas. The restaurant is within an easy walk to the commercial center of Elviria and the local Beach. Close by is the camping site giving the area a lot of tourists and locals. The restaurant has been closed for some time and is in need of a complete renovation, but this is reflected in the price. Outside there is covered parking for 2 cars and plenty of uncovered parking for clients and there are also large garden areas. Early viewing is recommended