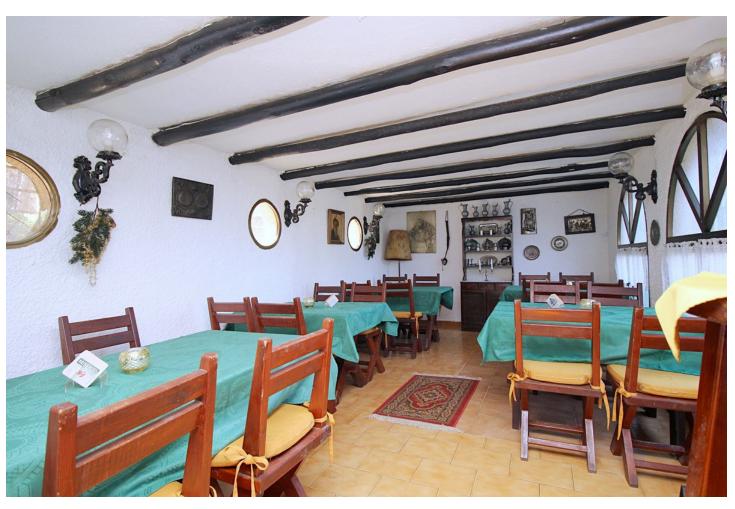

## Sales - Commercial - Marbesa 795.000€

Marbesa Commercial

IBI: 1,300 EUR / year

2

320 m2

2100 m2

Excellent opportunity to invest in an established Bar and Restaurant of 320 m2 just 10 minutes from Marbesa Beach, on a 2.100 m2 plot with good public transport access. Marbesa is one of the quietest and most sought-after urbanizations in Marbella, it is located a few meters from the beach and about 5 minutes from Calahonda, it is a great place with a lot of tourism from which you will surely get a great benefit. The restaurant of 213 m2 has a cozy feel and features a wood burning fire, the large 107 m2 terrace has lovely views and is very private. The fully fitted industrial kitchen , with Gas oven, has further storage rooms and food preparation areas. The restaurant is within an easy walk to the commercial center of Elviria and the local Beach. Close by is the camping site giving the area a lot of tourists and locals. The restaurant has been closed for some time and is in need of a complete renovation, but this is reflected in the price. Outside there is covered parking for 2 cars and plenty of uncovered parking for clients and there are also large garden areas. Early viewing is recommended