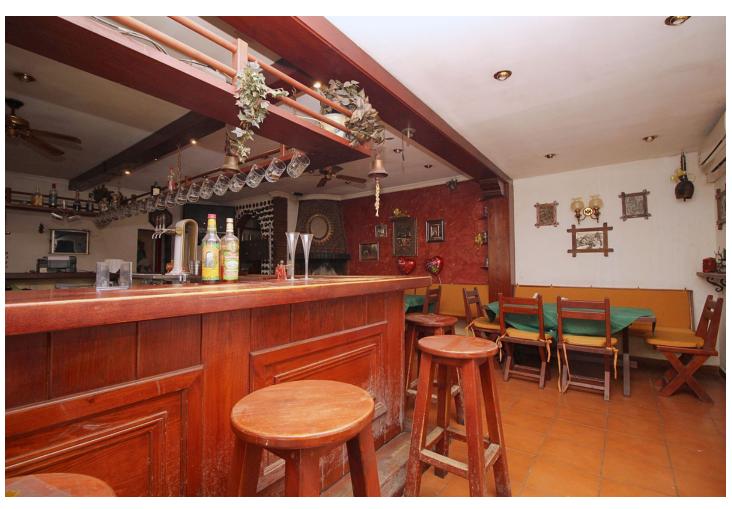

## Sales - Commercial - Marbesa 795.000€

Marbesa Commercial

IBI: 1,300 EUR / year

2

320 m2

2100 m2

Excellent opportunity to invest in an established Bar and Restaurant of 320 m2 just 10 minutes from Marbesa Beach, on a 2.100 m2 plot with good public transport access. Marbesa is one of the quietest and most sought-after urbanizations in Marbella, it is located a few meters from the beach and about 5 minutes from Calahonda, it is a great place with a lot of tourism from which you will surely get a great benefit. The restaurant of 213 m2 has a cozy feel and features a wood burning fire, the large 107 m2 terrace has lovely views and is very private. The fully fitted industrial kitchen , with Gas oven, has further storage rooms and food preparation areas. The restaurant is within an easy walk to the commercial center of Elviria and the local Beach. Close by is the camping site giving the area a lot of tourists and locals. The restaurant has been closed for some time and is in need of a complete renovation, but this is reflected in the price. Outside there is covered parking for 2 cars and plenty of uncovered parking for clients and there are also large garden areas. Early viewing is recommended