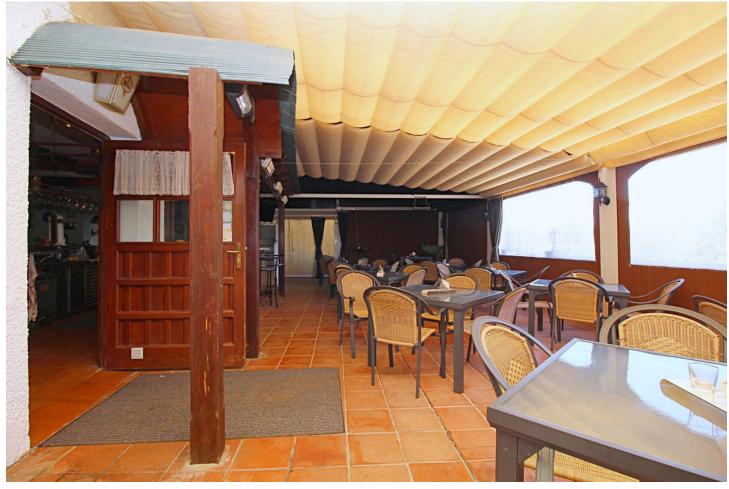

## Sales - Commercial - Marbesa 795.000€

Marbesa Commercial

IBI: 1,300 EUR / year

2

320 m2

2100 m2

Excellent opportunity to invest in an established Bar and Restaurant of 320 m2 just 10 minutes from Marbesa Beach, on a 2.100 m2 plot with good public transport access. Marbesa is one of the quietest and most sought-after urbanizations in Marbella, it is located a few meters from the beach and about 5 minutes from Calahonda, it is a great place with a lot of tourism from which you will surely get a great benefit. The restaurant of 213 m2 has a cozy feel and features a wood burning fire, the large 107 m2 terrace has lovely views and is very private. The fully fitted industrial kitchen , with Gas oven, has further storage rooms and food preparation areas. The restaurant is within an easy walk to the commercial center of Elviria and the local Beach. Close by is the camping site giving the area a lot of tourists and locals. The restaurant has been closed for some time and is in need of a complete renovation, but this is reflected in the price. Outside there is covered parking for 2 cars and plenty of uncovered parking for clients and there are also large garden areas. Early viewing is recommended