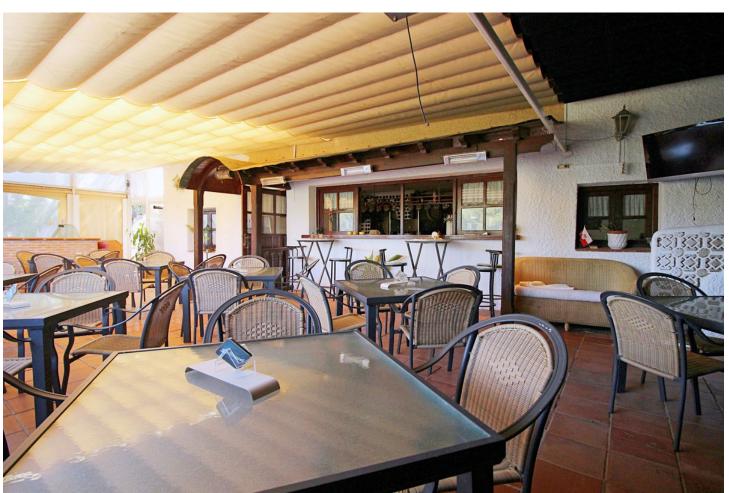

## Sales - Commercial - Marbesa 795.000€

Marbesa Commercial

IBI: 1,300 EUR / year

2

320 m2

2100 m2

Excellent opportunity to invest in an established Bar and Restaurant of 320 m2 just 10 minutes from Marbesa Beach, on a 2.100 m2 plot with good public transport access. Marbesa is one of the quietest and most sought-after urbanizations in Marbella, it is located a few meters from the beach and about 5 minutes from Calahonda, it is a great place with a lot of tourism from which you will surely get a great benefit. The restaurant of 213 m2 has a cozy feel and features a wood burning fire, the large 107 m2 terrace has lovely views and is very private. The fully fitted industrial kitchen , with Gas oven, has further storage rooms and food preparation areas. The restaurant is within an easy walk to the commercial center of Elviria and the local Beach. Close by is the camping site giving the area a lot of tourists and locals. The restaurant has been closed for some time and is in need of a complete renovation, but this is reflected in the price. Outside there is covered parking for 2 cars and plenty of uncovered parking for clients and there are also large garden areas. Early viewing is recommended