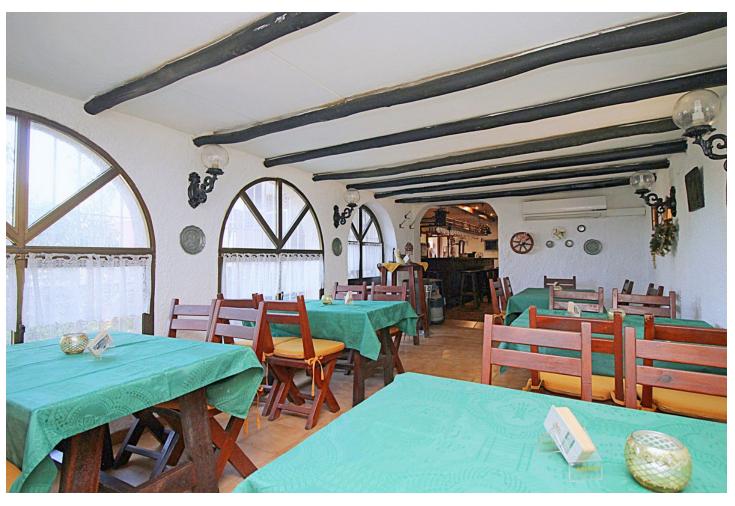

## Sales - Commercial - Marbesa 795.000€

Marbesa Commercial

IBI: 1,300 EUR / year

2

320 m2

2100 m2

Excellent opportunity to invest in an established Bar and Restaurant of 320 m2 just 10 minutes from Marbesa Beach, on a 2.100 m2 plot with good public transport access. Marbesa is one of the quietest and most sought-after urbanizations in Marbella, it is located a few meters from the beach and about 5 minutes from Calahonda, it is a great place with a lot of tourism from which you will surely get a great benefit. The restaurant of 213 m2 has a cozy feel and features a wood burning fire, the large 107 m2 terrace has lovely views and is very private. The fully fitted industrial kitchen , with Gas oven, has further storage rooms and food preparation areas. The restaurant is within an easy walk to the commercial center of Elviria and the local Beach. Close by is the camping site giving the area a lot of tourists and locals. The restaurant has been closed for some time and is in need of a complete renovation, but this is reflected in the price. Outside there is covered parking for 2 cars and plenty of uncovered parking for clients and there are also large garden areas. Early viewing is recommended