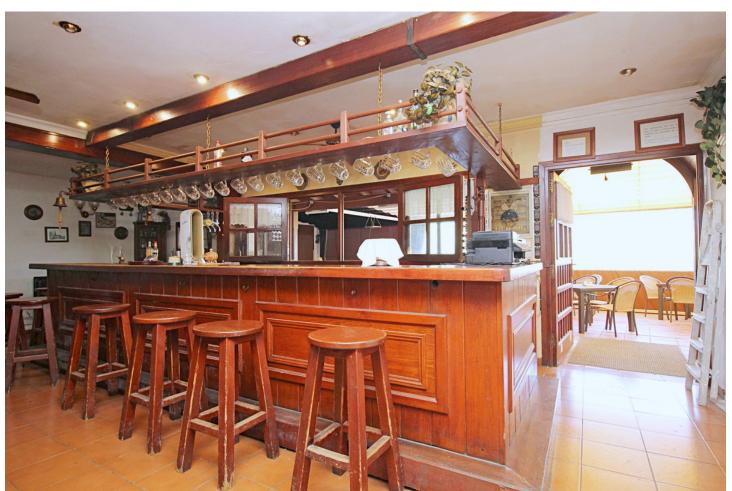

## Sales - Commercial - Marbesa 795.000€

Marbesa Commercial

IBI: 1,300 EUR / year

2

320 m2

2100 m2

Excellent opportunity to invest in an established Bar and Restaurant of 320 m2 just 10 minutes from Marbesa Beach, on a 2.100 m2 plot with good public transport access. Marbesa is one of the quietest and most sought-after urbanizations in Marbella, it is located a few meters from the beach and about 5 minutes from Calahonda, it is a great place with a lot of tourism from which you will surely get a great benefit. The restaurant of 213 m2 has a cozy feel and features a wood burning fire, the large 107 m2 terrace has lovely views and is very private. The fully fitted industrial kitchen , with Gas oven, has further storage rooms and food preparation areas. The restaurant is within an easy walk to the commercial center of Elviria and the local Beach. Close by is the camping site giving the area a lot of tourists and locals. The restaurant has been closed for some time and is in need of a complete renovation, but this is reflected in the price. Outside there is covered parking for 2 cars and plenty of uncovered parking for clients and there are also large garden areas. Early viewing is recommended