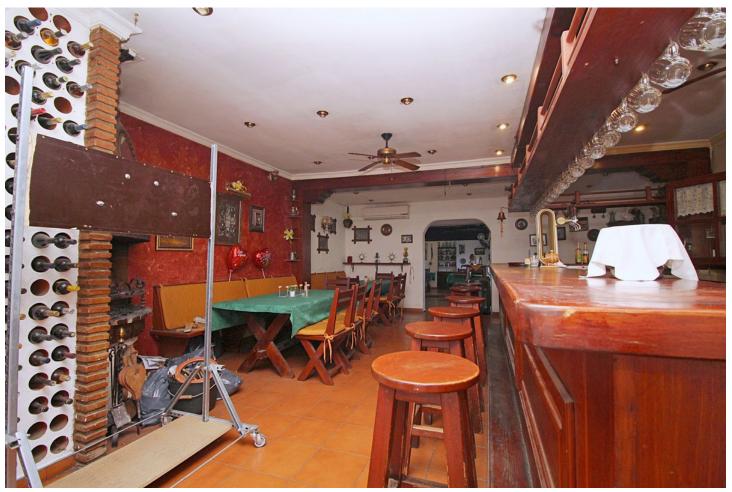

## Sales - Commercial - Marbesa 795.000€

Marbesa Commercial

IBI: 1,300 EUR / year

2

320 m2

2100 m2

Excellent opportunity to invest in an established Bar and Restaurant of 320 m2 just 10 minutes from Marbesa Beach, on a 2.100 m2 plot with good public transport access. Marbesa is one of the quietest and most sought-after urbanizations in Marbella, it is located a few meters from the beach and about 5 minutes from Calahonda, it is a great place with a lot of tourism from which you will surely get a great benefit. The restaurant of 213 m2 has a cozy feel and features a wood burning fire, the large 107 m2 terrace has lovely views and is very private. The fully fitted industrial kitchen , with Gas oven, has further storage rooms and food preparation areas. The restaurant is within an easy walk to the commercial center of Elviria and the local Beach. Close by is the camping site giving the area a lot of tourists and locals. The restaurant has been closed for some time and is in need of a complete renovation, but this is reflected in the price. Outside there is covered parking for 2 cars and plenty of uncovered parking for clients and there are also large garden areas. Early viewing is recommended