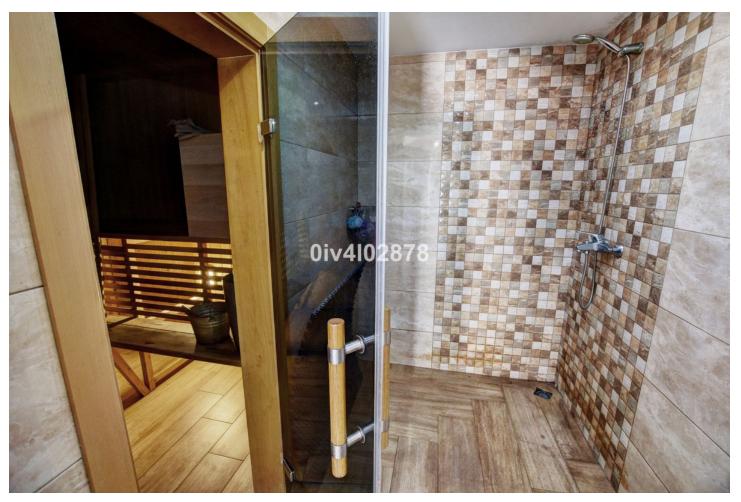

## Sales - House - Arroyo de la Miel 595.000€

Arroyo de la Miel House

IBI: 880 EUR / year Rubbish: 172 EUR / year

4

3

290 m<sup>2</sup>

Spacious and high quality townhouse located close to Arroyo de la Miel town centre! On ground level there is an immaculate hallway which leads to an independent fully equipped kitchen, a lounge/dining area, guest bathroom, and lovely spacious terrace with plenty of afternoon sun. The hall also lead downstairs and upstairs. Downstairs there is a large garage, utility room and lounge with Sauna and shower. On first level continuing from hallway there are 3 bedrooms (one currently used as an office) and two bathrooms, where one of these bathrooms is ensuite to master bedroom. Going upstairs to second level there is a very large bedroom with another terrace benefiting from sea views, lots of afternoon sun and outdoor shower. Immaculate house with oustanding qualities and great location, must be seen!! Total useful area 118.27m2, 64.30m2 on the ground floor, 51.85m2 on the first floor, and 3.15m2 on the covered ground floor, and total built area of 146.90m2, 74.15m2 on the ground floor, 73.70m2 on the first floor, 9.05m2 ground floor. As an annex, the back of the house that is used as a patio with an approximate area of 38.50m2. Also as an annex undivided half of each of the basements, one and two that comprise a total useful surface area of 210m2. Year of Build: 2008, Aprox fees IBI :880 per year - Basura 172 per year CEE:Energy Consumption Rating & CO2 Emissions Rating Pending The stated data is merely informative and has no contractual value. These details may be subject to errors, price changes, omissions, availability and/or withdrawal from the market without prior notice. The indicated price does not include the expenses inherent to the purchase of real estate according to current laws (ITP or VAT, notary expenses, registry expenses, conveyancing etc)