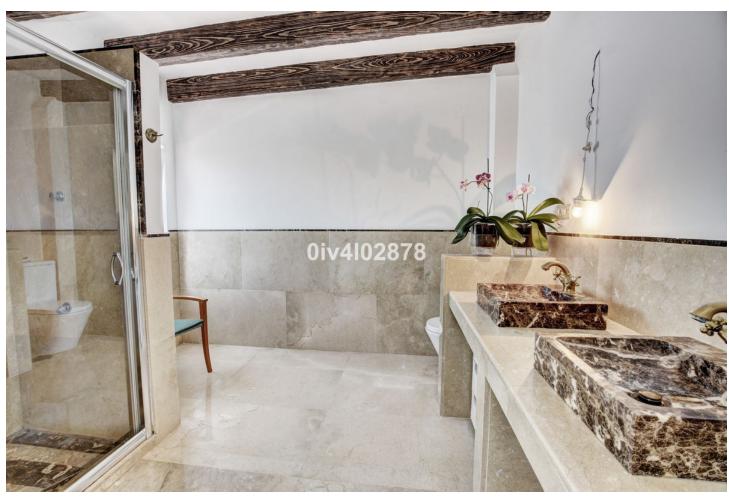

## Sales - House - Arroyo de la Miel 595.000€

Arroyo de la Miel House

IBI: 880 EUR / year Rubbish: 172 EUR / year

4

3

290 m<sup>2</sup>

Spacious and high quality townhouse located close to Arroyo de la Miel town centre! On ground level there is an immaculate hallway which leads to an independent fully equipped kitchen, a lounge/dining area, guest bathroom, and lovely spacious terrace with plenty of afternoon sun. The hall also lead downstairs and upstairs. Downstairs there is a large garage, utility room and lounge with Sauna and shower. On first level continuing from hallway there are 3 bedrooms (one currently used as an office) and two bathrooms, where one of these bathrooms is ensuite to master bedroom. Going upstairs to second level there is a very large bedroom with another terrace benefiting from sea views, lots of afternoon sun and outdoor shower. Immaculate house with oustanding qualities and great location, must be seen!! Total useful area 118.27m2, 64.30m2 on the ground floor, 51.85m2 on the first floor, and 3.15m2 on the covered ground floor, and total built area of 146.90m2, 74.15m2 on the ground floor, 73.70m2 on the first floor, 9.05m2 ground floor. As an annex, the back of the house that is used as a patio with an approximate area of 38.50m2. Also as an annex undivided half of each of the basements, one and two that comprise a total useful surface area of 210m2. Year of Build: 2008, Aprox fees IBI :880 per year - Basura 172 per year CEE:Energy Consumption Rating & CO2 Emissions Rating Pending The stated data is merely informative and has no contractual value. These details may be subject to errors, price changes, omissions, availability and/or withdrawal from the market without prior notice. The indicated price does not include the expenses inherent to the purchase of real estate according to current laws (ITP or VAT, notary expenses, registry expenses, conveyancing etc)