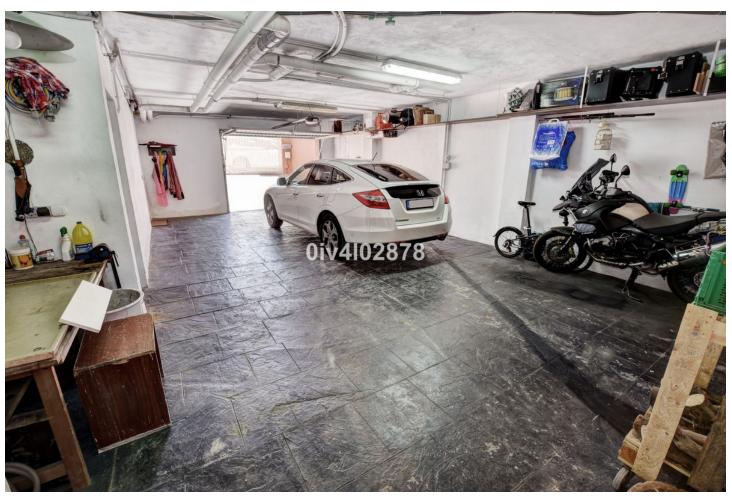

## Sales - House - Arroyo de la Miel 595.000€

Arroyo de la Miel House

IBI: 880 EUR / year Rubbish: 172 EUR / year

4

3

290 m<sup>2</sup>

Spacious and high quality townhouse located close to Arroyo de la Miel town centre! On ground level there is an immaculate hallway which leads to an independent fully equipped kitchen, a lounge/dining area, guest bathroom, and lovely spacious terrace with plenty of afternoon sun. The hall also lead downstairs and upstairs. Downstairs there is a large garage, utility room and lounge with Sauna and shower. On first level continuing from hallway there are 3 bedrooms (one currently used as an office) and two bathrooms, where one of these bathrooms is ensuite to master bedroom. Going upstairs to second level there is a very large bedroom with another terrace benefiting from sea views, lots of afternoon sun and outdoor shower. Immaculate house with oustanding qualities and great location, must be seen!! Total useful area 118.27m2, 64.30m2 on the ground floor, 51.85m2 on the first floor, and 3.15m2 on the covered ground floor, and total built area of 146.90m2, 74.15m2 on the ground floor, 73.70m2 on the first floor, 9.05m2 ground floor. As an annex, the back of the house that is used as a patio with an approximate area of 38.50m2. Also as an annex undivided half of each of the basements, one and two that comprise a total useful surface area of 210m2. Year of Build: 2008, Aprox fees IBI :880 per year - Basura 172 per year CEE:Energy Consumption Rating & CO2 Emissions Rating Pending The stated data is merely informative and has no contractual value. These details may be subject to errors, price changes, omissions, availability and/or withdrawal from the market without prior notice. The indicated price does not include the expenses inherent to the purchase of real estate according to current laws (ITP or VAT, notary expenses, registry expenses, conveyancing etc)