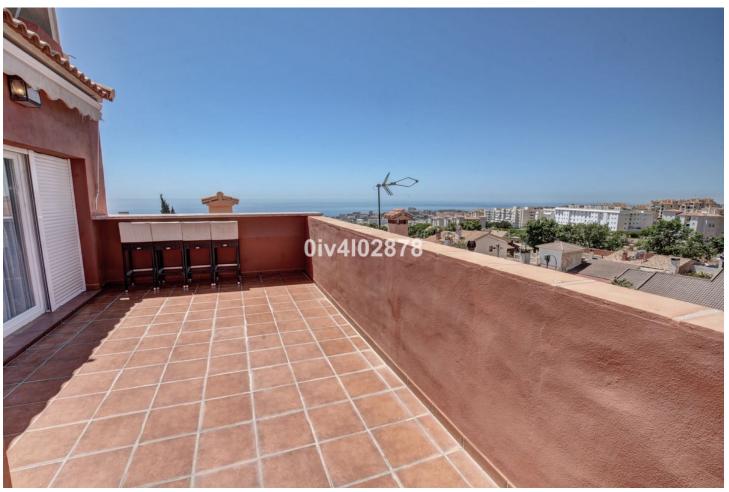

## Sales - House - Arroyo de la Miel 595.000€

Arroyo de la Miel House

IBI: 880 EUR / year Rubbish: 172 EUR / year

4

3

290 m<sup>2</sup>

Spacious and high quality townhouse located close to Arroyo de la Miel town centre! On ground level there is an immaculate hallway which leads to an independent fully equipped kitchen, a lounge/dining area, guest bathroom, and lovely spacious terrace with plenty of afternoon sun. The hall also lead downstairs and upstairs. Downstairs there is a large garage, utility room and lounge with Sauna and shower. On first level continuing from hallway there are 3 bedrooms (one currently used as an office) and two bathrooms, where one of these bathrooms is ensuite to master bedroom. Going upstairs to second level there is a very large bedroom with another terrace benefiting from sea views, lots of afternoon sun and outdoor shower. Immaculate house with oustanding qualities and great location, must be seen!! Total useful area 118.27m2, 64.30m2 on the ground floor, 51.85m2 on the first floor, and 3.15m2 on the covered ground floor, and total built area of 146.90m2, 74.15m2 on the ground floor, 73.70m2 on the first floor, 9.05m2 ground floor. As an annex, the back of the house that is used as a patio with an approximate area of 38.50m2. Also as an annex undivided half of each of the basements, one and two that comprise a total useful surface area of 210m2. Year of Build: 2008, Aprox fees IBI :880 per year - Basura 172 per year CEE:Energy Consumption Rating & CO2 Emissions Rating Pending The stated data is merely informative and has no contractual value. These details may be subject to errors, price changes, omissions, availability and/or withdrawal from the market without prior notice. The indicated price does not include the expenses inherent to the purchase of real estate according to current laws (ITP or VAT, notary expenses, registry expenses, conveyancing etc)