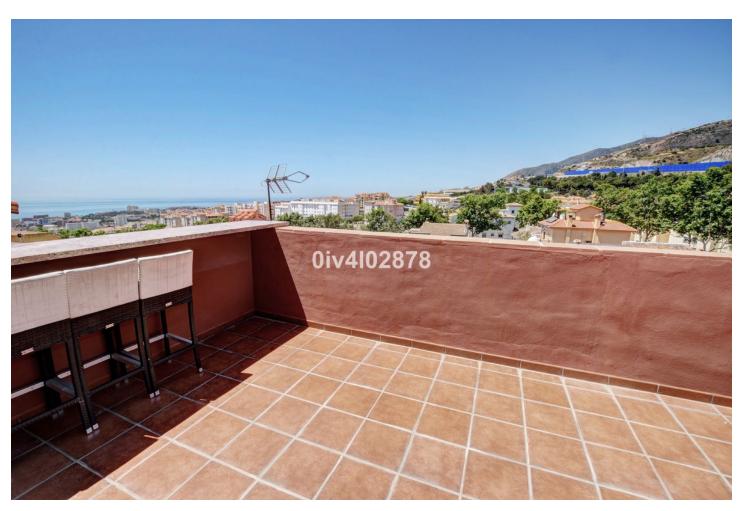

## Sales - House - Arroyo de la Miel 595.000€

Arroyo de la Miel House

IBI: 880 EUR / year Rubbish: 172 EUR / year

4

3

290 m<sup>2</sup>

Spacious and high quality townhouse located close to Arroyo de la Miel town centre! On ground level there is an immaculate hallway which leads to an independent fully equipped kitchen, a lounge/dining area, guest bathroom, and lovely spacious terrace with plenty of afternoon sun. The hall also lead downstairs and upstairs. Downstairs there is a large garage, utility room and lounge with Sauna and shower. On first level continuing from hallway there are 3 bedrooms (one currently used as an office) and two bathrooms, where one of these bathrooms is ensuite to master bedroom. Going upstairs to second level there is a very large bedroom with another terrace benefiting from sea views, lots of afternoon sun and outdoor shower. Immaculate house with oustanding qualities and great location, must be seen!! Total useful area 118.27m2, 64.30m2 on the ground floor, 51.85m2 on the first floor, and 3.15m2 on the covered ground floor, and total built area of 146.90m2, 74.15m2 on the ground floor, 73.70m2 on the first floor, 9.05m2 ground floor. As an annex, the back of the house that is used as a patio with an approximate area of 38.50m2. Also as an annex undivided half of each of the basements, one and two that comprise a total useful surface area of 210m2. Year of Build: 2008, Aprox fees IBI :880 per year - Basura 172 per year CEE:Energy Consumption Rating & CO2 Emissions Rating Pending The stated data is merely informative and has no contractual value. These details may be subject to errors, price changes, omissions, availability and/or withdrawal from the market without prior notice. The indicated price does not include the expenses inherent to the purchase of real estate according to current laws (ITP or VAT, notary expenses, registry expenses, conveyancing etc)