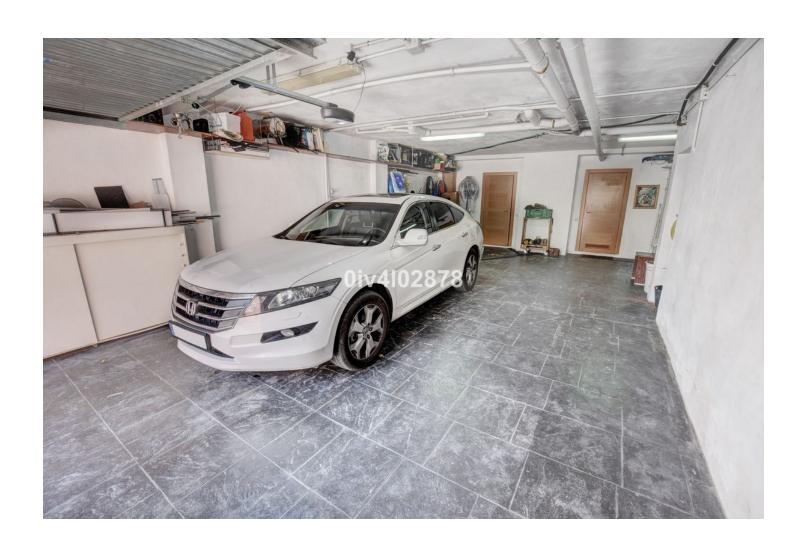

## Sales - House - Arroyo de la Miel 595.000€

Arroyo de la Miel House

IBI: 880 EUR / year Rubbish: 172 EUR / year

4

3

290 m<sup>2</sup>

Spacious and high quality townhouse located close to Arroyo de la Miel town centre! On ground level there is an immaculate hallway which leads to an independent fully equipped kitchen, a lounge/dining area, guest bathroom, and lovely spacious terrace with plenty of afternoon sun. The hall also lead downstairs and upstairs. Downstairs there is a large garage, utility room and lounge with Sauna and shower. On first level continuing from hallway there are 3 bedrooms (one currently used as an office) and two bathrooms, where one of these bathrooms is ensuite to master bedroom. Going upstairs to second level there is a very large bedroom with another terrace benefiting from sea views, lots of afternoon sun and outdoor shower. Immaculate house with oustanding qualities and great location, must be seen!! Total useful area 118.27m2, 64.30m2 on the ground floor, 51.85m2 on the first floor, and 3.15m2 on the covered ground floor, and total built area of 146.90m2, 74.15m2 on the ground floor, 73.70m2 on the first floor, 9.05m2 ground floor. As an annex, the back of the house that is used as a patio with an approximate area of 38.50m2. Also as an annex undivided half of each of the basements, one and two that comprise a total useful surface area of 210m2. Year of Build: 2008, Aprox fees IBI :880 per year - Basura 172 per year CEE:Energy Consumption Rating & CO2 Emissions Rating Pending The stated data is merely informative and has no contractual value. These details may be subject to errors, price changes, omissions, availability and/or withdrawal from the market without prior notice. The indicated price does not include the expenses inherent to the purchase of real estate according to current laws (ITP or VAT, notary expenses, registry expenses, conveyancing etc)