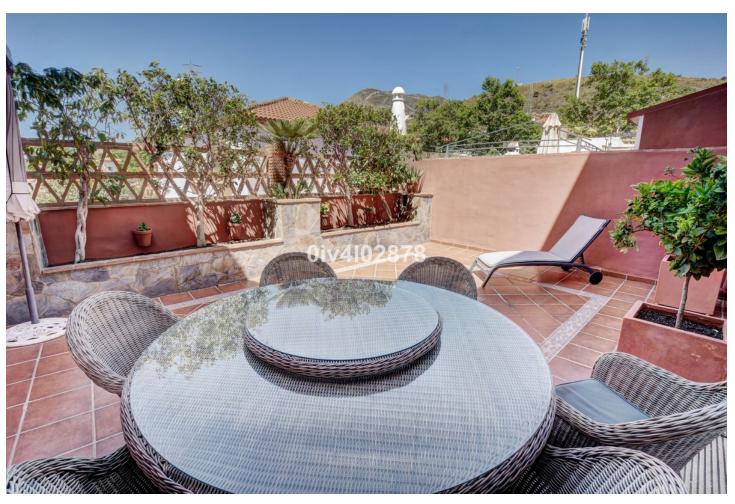

## Sales - House - Arroyo de la Miel 595.000€

Arroyo de la Miel House

IBI: 880 EUR / year Rubbish: 172 EUR / year

4

3

290 m<sup>2</sup>

Spacious and high quality townhouse located close to Arroyo de la Miel town centre! On ground level there is an immaculate hallway which leads to an independent fully equipped kitchen, a lounge/dining area, guest bathroom, and lovely spacious terrace with plenty of afternoon sun. The hall also lead downstairs and upstairs. Downstairs there is a large garage, utility room and lounge with Sauna and shower. On first level continuing from hallway there are 3 bedrooms (one currently used as an office) and two bathrooms, where one of these bathrooms is ensuite to master bedroom. Going upstairs to second level there is a very large bedroom with another terrace benefiting from sea views, lots of afternoon sun and outdoor shower. Immaculate house with oustanding qualities and great location, must be seen!! Total useful area 118.27m2, 64.30m2 on the ground floor, 51.85m2 on the first floor, and 3.15m2 on the covered ground floor, and total built area of 146.90m2, 74.15m2 on the ground floor, 73.70m2 on the first floor, 9.05m2 ground floor. As an annex, the back of the house that is used as a patio with an approximate area of 38.50m2. Also as an annex undivided half of each of the basements, one and two that comprise a total useful surface area of 210m2. Year of Build: 2008, Aprox fees IBI :880 per year - Basura 172 per year CEE:Energy Consumption Rating & CO2 Emissions Rating Pending The stated data is merely informative and has no contractual value. These details may be subject to errors, price changes, omissions, availability and/or withdrawal from the market without prior notice. The indicated price does not include the expenses inherent to the purchase of real estate according to current laws (ITP or VAT, notary expenses, registry expenses, conveyancing etc)