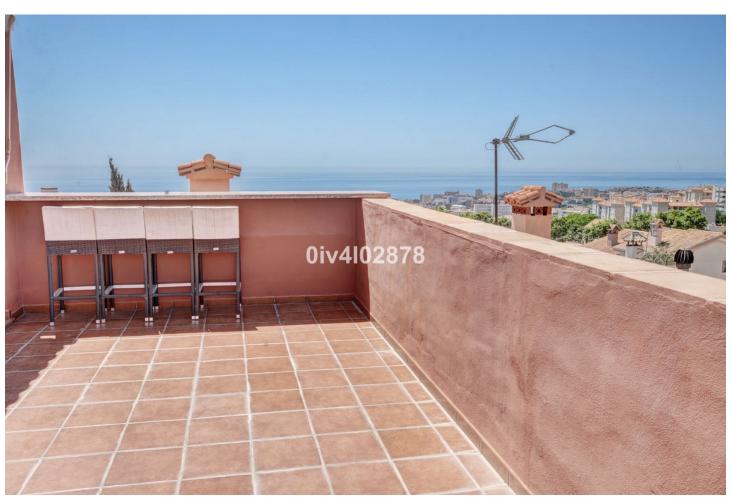

## Sales - House - Arroyo de la Miel 595.000€

Arroyo de la Miel House

IBI: 880 EUR / year Rubbish: 172 EUR / year

4

3

290 m<sup>2</sup>

Spacious and high quality townhouse located close to Arroyo de la Miel town centre! On ground level there is an immaculate hallway which leads to an independent fully equipped kitchen, a lounge/dining area, guest bathroom, and lovely spacious terrace with plenty of afternoon sun. The hall also lead downstairs and upstairs. Downstairs there is a large garage, utility room and lounge with Sauna and shower. On first level continuing from hallway there are 3 bedrooms (one currently used as an office) and two bathrooms, where one of these bathrooms is ensuite to master bedroom. Going upstairs to second level there is a very large bedroom with another terrace benefiting from sea views, lots of afternoon sun and outdoor shower. Immaculate house with oustanding qualities and great location, must be seen!! Total useful area 118.27m2, 64.30m2 on the ground floor, 51.85m2 on the first floor, and 3.15m2 on the covered ground floor, and total built area of 146.90m2, 74.15m2 on the ground floor, 73.70m2 on the first floor, 9.05m2 ground floor. As an annex, the back of the house that is used as a patio with an approximate area of 38.50m2. Also as an annex undivided half of each of the basements, one and two that comprise a total useful surface area of 210m2. Year of Build: 2008, Aprox fees IBI :880 per year - Basura 172 per year CEE:Energy Consumption Rating & CO2 Emissions Rating Pending The stated data is merely informative and has no contractual value. These details may be subject to errors, price changes, omissions, availability and/or withdrawal from the market without prior notice. The indicated price does not include the expenses inherent to the purchase of real estate according to current laws (ITP or VAT, notary expenses, registry expenses, conveyancing etc)