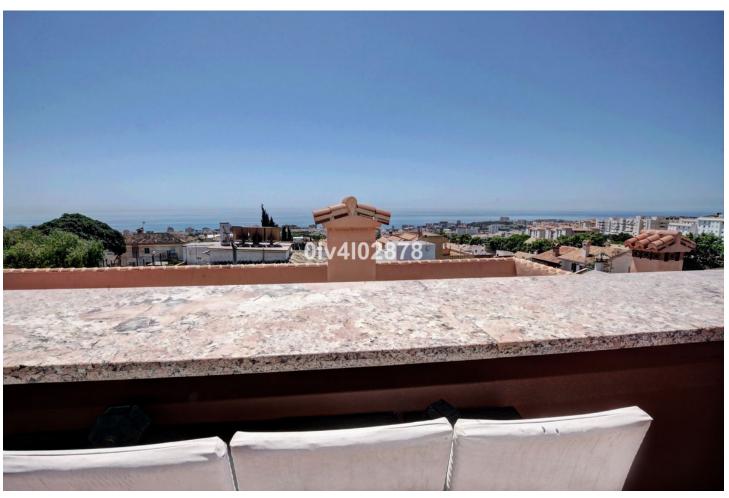

## Sales - House - Arroyo de la Miel 595.000€

Arroyo de la Miel House

IBI: 880 EUR / year Rubbish: 172 EUR / year

4

3

290 m<sup>2</sup>

Spacious and high quality townhouse located close to Arroyo de la Miel town centre! On ground level there is an immaculate hallway which leads to an independent fully equipped kitchen, a lounge/dining area, guest bathroom, and lovely spacious terrace with plenty of afternoon sun. The hall also lead downstairs and upstairs. Downstairs there is a large garage, utility room and lounge with Sauna and shower. On first level continuing from hallway there are 3 bedrooms (one currently used as an office) and two bathrooms, where one of these bathrooms is ensuite to master bedroom. Going upstairs to second level there is a very large bedroom with another terrace benefiting from sea views, lots of afternoon sun and outdoor shower. Immaculate house with oustanding qualities and great location, must be seen!! Total useful area 118.27m2, 64.30m2 on the ground floor, 51.85m2 on the first floor, and 3.15m2 on the covered ground floor, and total built area of 146.90m2, 74.15m2 on the ground floor, 73.70m2 on the first floor, 9.05m2 ground floor. As an annex, the back of the house that is used as a patio with an approximate area of 38.50m2. Also as an annex undivided half of each of the basements, one and two that comprise a total useful surface area of 210m2. Year of Build: 2008, Aprox fees IBI :880 per year - Basura 172 per year CEE:Energy Consumption Rating & CO2 Emissions Rating Pending The stated data is merely informative and has no contractual value. These details may be subject to errors, price changes, omissions, availability and/or withdrawal from the market without prior notice. The indicated price does not include the expenses inherent to the purchase of real estate according to current laws (ITP or VAT, notary expenses, registry expenses, conveyancing etc)