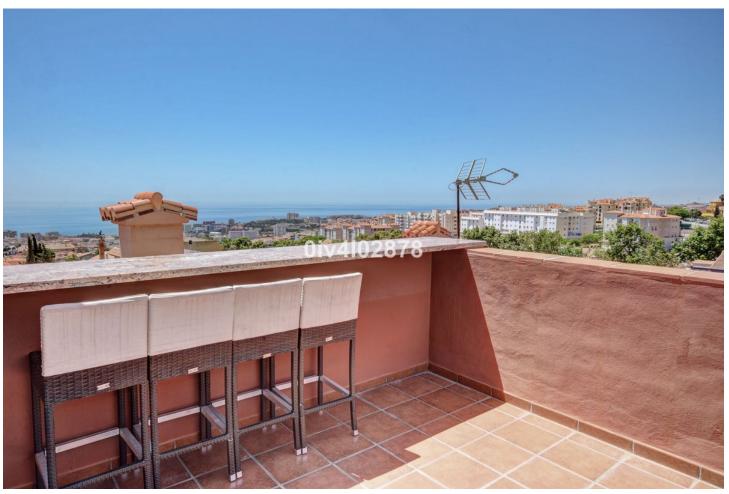

## Sales - House - Arroyo de la Miel 595.000€

Arroyo de la Miel House

IBI: 880 EUR / year Rubbish: 172 EUR / year

4

3

290 m<sup>2</sup>

Spacious and high quality townhouse located close to Arroyo de la Miel town centre! On ground level there is an immaculate hallway which leads to an independent fully equipped kitchen, a lounge/dining area, guest bathroom, and lovely spacious terrace with plenty of afternoon sun. The hall also lead downstairs and upstairs. Downstairs there is a large garage, utility room and lounge with Sauna and shower. On first level continuing from hallway there are 3 bedrooms (one currently used as an office) and two bathrooms, where one of these bathrooms is ensuite to master bedroom. Going upstairs to second level there is a very large bedroom with another terrace benefiting from sea views, lots of afternoon sun and outdoor shower. Immaculate house with oustanding qualities and great location, must be seen!! Total useful area 118.27m2, 64.30m2 on the ground floor, 51.85m2 on the first floor, and 3.15m2 on the covered ground floor, and total built area of 146.90m2, 74.15m2 on the ground floor, 73.70m2 on the first floor, 9.05m2 ground floor. As an annex, the back of the house that is used as a patio with an approximate area of 38.50m2. Also as an annex undivided half of each of the basements, one and two that comprise a total useful surface area of 210m2. Year of Build: 2008, Aprox fees IBI :880 per year - Basura 172 per year CEE:Energy Consumption Rating & CO2 Emissions Rating Pending The stated data is merely informative and has no contractual value. These details may be subject to errors, price changes, omissions, availability and/or withdrawal from the market without prior notice. The indicated price does not include the expenses inherent to the purchase of real estate according to current laws (ITP or VAT, notary expenses, registry expenses, conveyancing etc)