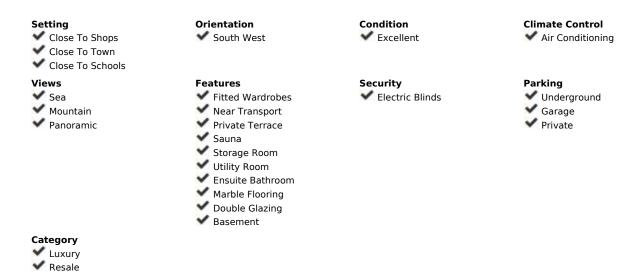

## Sales - House - Arroyo de la Miel 595.000€

Arroyo de la Miel House

IBI: 880 EUR / year Rubbish: 172 EUR / year

4

3

290 m<sup>2</sup>

Spacious and high quality townhouse located close to Arroyo de la Miel town centre! On ground level there is an immaculate hallway which leads to an independent fully equipped kitchen, a lounge/dining area, guest bathroom, and lovely spacious terrace with plenty of afternoon sun. The hall also lead downstairs and upstairs. Downstairs there is a large garage, utility room and lounge with Sauna and shower. On first level continuing from hallway there are 3 bedrooms (one currently used as an office) and two bathrooms, where one of these bathrooms is ensuite to master bedroom. Going upstairs to second level there is a very large bedroom with another terrace benefiting from sea views, lots of afternoon sun and outdoor shower. Immaculate house with oustanding qualities and great location, must be seen!! Total useful area 118.27m2, 64.30m2 on the ground floor, 51.85m2 on the first floor, and 3.15m2 on the covered ground floor, and total built area of 146.90m2, 74.15m2 on the ground floor, 73.70m2 on the first floor, 9.05m2 ground floor. As an annex, the back of the house that is used as a patio with an approximate area of 38.50m2. Also as an annex undivided half of each of the basements, one and two that comprise a total useful surface area of 210m2. Year of Build: 2008, Aprox fees IBI :880 per year - Basura 172 per year CEE:Energy Consumption Rating & CO2 Emissions Rating Pending The stated data is merely informative and has no contractual value. These details may be subject to errors, price changes, omissions, availability and/or withdrawal from the market without prior notice. The indicated price does not include the expenses inherent to the purchase of real estate according to current laws (ITP or VAT, notary expenses, registry expenses, conveyancing etc)