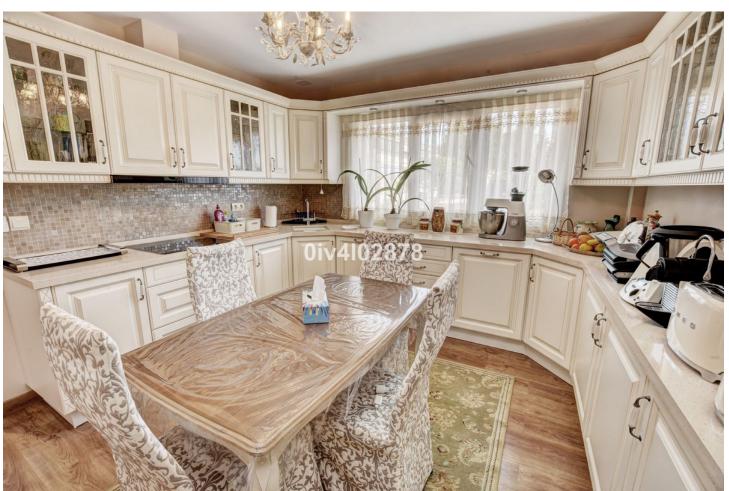

## Sales - House - Arroyo de la Miel 595.000€

Arroyo de la Miel House

IBI: 880 EUR / year Rubbish: 172 EUR / year

4

3

290 m<sup>2</sup>

Spacious and high quality townhouse located close to Arroyo de la Miel town centre! On ground level there is an immaculate hallway which leads to an independent fully equipped kitchen, a lounge/dining area, guest bathroom, and lovely spacious terrace with plenty of afternoon sun. The hall also lead downstairs and upstairs. Downstairs there is a large garage, utility room and lounge with Sauna and shower. On first level continuing from hallway there are 3 bedrooms (one currently used as an office) and two bathrooms, where one of these bathrooms is ensuite to master bedroom. Going upstairs to second level there is a very large bedroom with another terrace benefiting from sea views, lots of afternoon sun and outdoor shower. Immaculate house with oustanding qualities and great location, must be seen!! Total useful area 118.27m2, 64.30m2 on the ground floor, 51.85m2 on the first floor, and 3.15m2 on the covered ground floor, and total built area of 146.90m2, 74.15m2 on the ground floor, 73.70m2 on the first floor, 9.05m2 ground floor. As an annex, the back of the house that is used as a patio with an approximate area of 38.50m2. Also as an annex undivided half of each of the basements, one and two that comprise a total useful surface area of 210m2. Year of Build: 2008, Aprox fees IBI :880 per year - Basura 172 per year CEE:Energy Consumption Rating & CO2 Emissions Rating Pending The stated data is merely informative and has no contractual value. These details may be subject to errors, price changes, omissions, availability and/or withdrawal from the market without prior notice. The indicated price does not include the expenses inherent to the purchase of real estate according to current laws (ITP or VAT, notary expenses, registry expenses, conveyancing etc)