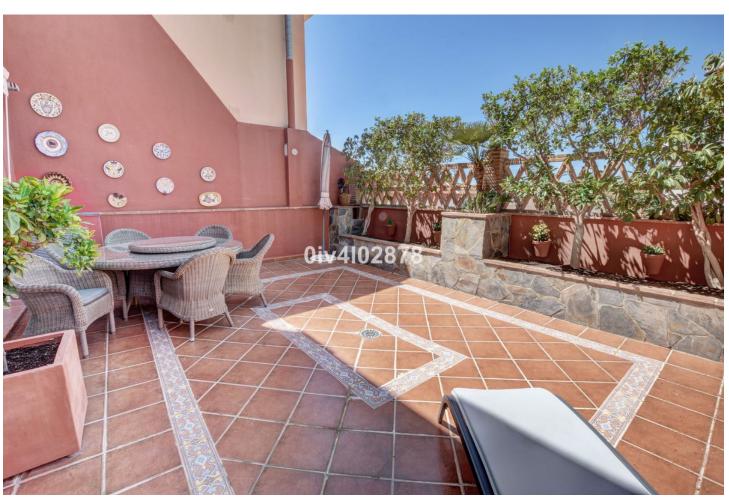

## Sales - House - Arroyo de la Miel 595.000€

Arroyo de la Miel House

IBI: 880 EUR / year Rubbish: 172 EUR / year

4

3

290 m<sup>2</sup>

Spacious and high quality townhouse located close to Arroyo de la Miel town centre! On ground level there is an immaculate hallway which leads to an independent fully equipped kitchen, a lounge/dining area, guest bathroom, and lovely spacious terrace with plenty of afternoon sun. The hall also lead downstairs and upstairs. Downstairs there is a large garage, utility room and lounge with Sauna and shower. On first level continuing from hallway there are 3 bedrooms (one currently used as an office) and two bathrooms, where one of these bathrooms is ensuite to master bedroom. Going upstairs to second level there is a very large bedroom with another terrace benefiting from sea views, lots of afternoon sun and outdoor shower. Immaculate house with oustanding qualities and great location, must be seen!! Total useful area 118.27m2, 64.30m2 on the ground floor, 51.85m2 on the first floor, and 3.15m2 on the covered ground floor, and total built area of 146.90m2, 74.15m2 on the ground floor, 73.70m2 on the first floor, 9.05m2 ground floor. As an annex, the back of the house that is used as a patio with an approximate area of 38.50m2. Also as an annex undivided half of each of the basements, one and two that comprise a total useful surface area of 210m2. Year of Build: 2008, Aprox fees IBI :880 per year - Basura 172 per year CEE:Energy Consumption Rating & CO2 Emissions Rating Pending The stated data is merely informative and has no contractual value. These details may be subject to errors, price changes, omissions, availability and/or withdrawal from the market without prior notice. The indicated price does not include the expenses inherent to the purchase of real estate according to current laws (ITP or VAT, notary expenses, registry expenses, conveyancing etc)