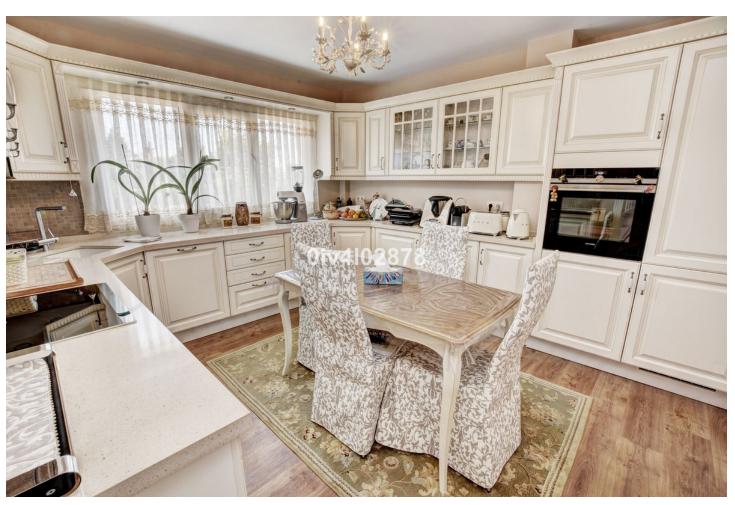

## Sales - House - Arroyo de la Miel 595.000€

Arroyo de la Miel House

IBI: 880 EUR / year Rubbish: 172 EUR / year

4

3

290 m<sup>2</sup>

Spacious and high quality townhouse located close to Arroyo de la Miel town centre! On ground level there is an immaculate hallway which leads to an independent fully equipped kitchen, a lounge/dining area, guest bathroom, and lovely spacious terrace with plenty of afternoon sun. The hall also lead downstairs and upstairs. Downstairs there is a large garage, utility room and lounge with Sauna and shower. On first level continuing from hallway there are 3 bedrooms (one currently used as an office) and two bathrooms, where one of these bathrooms is ensuite to master bedroom. Going upstairs to second level there is a very large bedroom with another terrace benefiting from sea views, lots of afternoon sun and outdoor shower. Immaculate house with oustanding qualities and great location, must be seen!! Total useful area 118.27m2, 64.30m2 on the ground floor, 51.85m2 on the first floor, and 3.15m2 on the covered ground floor, and total built area of 146.90m2, 74.15m2 on the ground floor, 73.70m2 on the first floor, 9.05m2 ground floor. As an annex, the back of the house that is used as a patio with an approximate area of 38.50m2. Also as an annex undivided half of each of the basements, one and two that comprise a total useful surface area of 210m2. Year of Build: 2008, Aprox fees IBI :880 per year - Basura 172 per year CEE:Energy Consumption Rating & CO2 Emissions Rating Pending The stated data is merely informative and has no contractual value. These details may be subject to errors, price changes, omissions, availability and/or withdrawal from the market without prior notice. The indicated price does not include the expenses inherent to the purchase of real estate according to current laws (ITP or VAT, notary expenses, registry expenses, conveyancing etc)