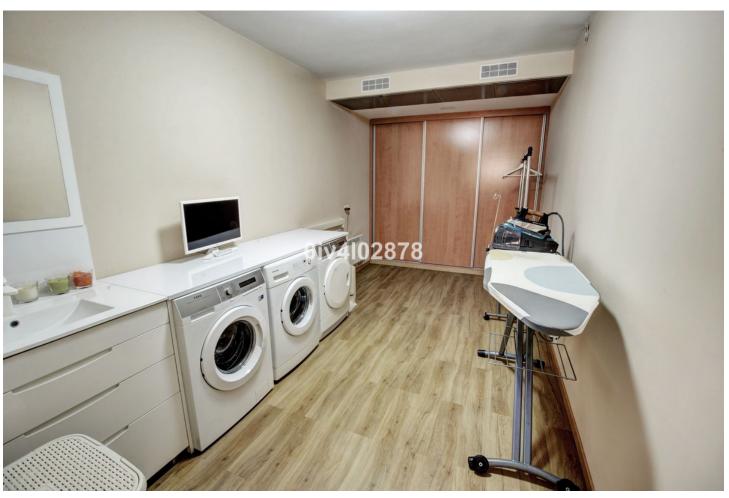

## Sales - House - Arroyo de la Miel 595.000€

Arroyo de la Miel House

IBI: 880 EUR / year Rubbish: 172 EUR / year

4

3

290 m<sup>2</sup>

Spacious and high quality townhouse located close to Arroyo de la Miel town centre! On ground level there is an immaculate hallway which leads to an independent fully equipped kitchen, a lounge/dining area, guest bathroom, and lovely spacious terrace with plenty of afternoon sun. The hall also lead downstairs and upstairs. Downstairs there is a large garage, utility room and lounge with Sauna and shower. On first level continuing from hallway there are 3 bedrooms (one currently used as an office) and two bathrooms, where one of these bathrooms is ensuite to master bedroom. Going upstairs to second level there is a very large bedroom with another terrace benefiting from sea views, lots of afternoon sun and outdoor shower. Immaculate house with oustanding qualities and great location, must be seen!! Total useful area 118.27m2, 64.30m2 on the ground floor, 51.85m2 on the first floor, and 3.15m2 on the covered ground floor, and total built area of 146.90m2, 74.15m2 on the ground floor, 73.70m2 on the first floor, 9.05m2 ground floor. As an annex, the back of the house that is used as a patio with an approximate area of 38.50m2. Also as an annex undivided half of each of the basements, one and two that comprise a total useful surface area of 210m2. Year of Build: 2008, Aprox fees IBI :880 per year - Basura 172 per year CEE:Energy Consumption Rating & CO2 Emissions Rating Pending The stated data is merely informative and has no contractual value. These details may be subject to errors, price changes, omissions, availability and/or withdrawal from the market without prior notice. The indicated price does not include the expenses inherent to the purchase of real estate according to current laws (ITP or VAT, notary expenses, registry expenses, conveyancing etc)