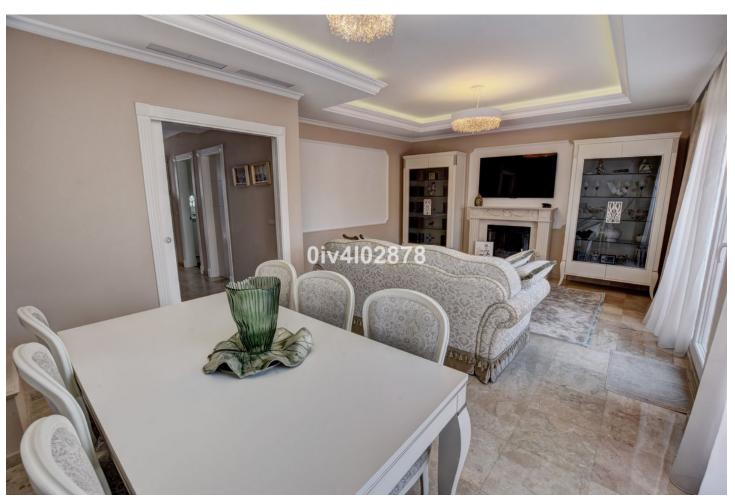

## Sales - House - Arroyo de la Miel 595.000€

Arroyo de la Miel House

IBI: 880 EUR / year Rubbish: 172 EUR / year

4

3

290 m<sup>2</sup>

Spacious and high quality townhouse located close to Arroyo de la Miel town centre! On ground level there is an immaculate hallway which leads to an independent fully equipped kitchen, a lounge/dining area, guest bathroom, and lovely spacious terrace with plenty of afternoon sun. The hall also lead downstairs and upstairs. Downstairs there is a large garage, utility room and lounge with Sauna and shower. On first level continuing from hallway there are 3 bedrooms (one currently used as an office) and two bathrooms, where one of these bathrooms is ensuite to master bedroom. Going upstairs to second level there is a very large bedroom with another terrace benefiting from sea views, lots of afternoon sun and outdoor shower. Immaculate house with oustanding qualities and great location, must be seen!! Total useful area 118.27m2, 64.30m2 on the ground floor, 51.85m2 on the first floor, and 3.15m2 on the covered ground floor, and total built area of 146.90m2, 74.15m2 on the ground floor, 73.70m2 on the first floor, 9.05m2 ground floor. As an annex, the back of the house that is used as a patio with an approximate area of 38.50m2. Also as an annex undivided half of each of the basements, one and two that comprise a total useful surface area of 210m2. Year of Build: 2008, Aprox fees IBI :880 per year - Basura 172 per year CEE:Energy Consumption Rating & CO2 Emissions Rating Pending The stated data is merely informative and has no contractual value. These details may be subject to errors, price changes, omissions, availability and/or withdrawal from the market without prior notice. The indicated price does not include the expenses inherent to the purchase of real estate according to current laws (ITP or VAT, notary expenses, registry expenses, conveyancing etc)