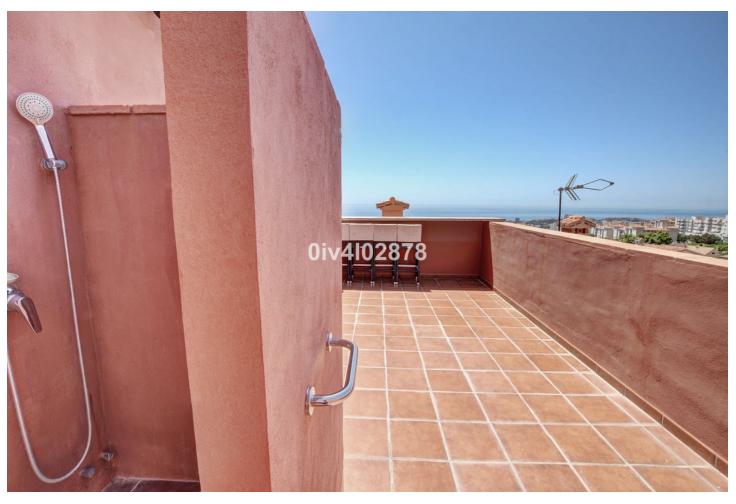

## Sales - House - Arroyo de la Miel 595.000€

Arroyo de la Miel House

IBI: 880 EUR / year Rubbish: 172 EUR / year

4

3

290 m<sup>2</sup>

Spacious and high quality townhouse located close to Arroyo de la Miel town centre! On ground level there is an immaculate hallway which leads to an independent fully equipped kitchen, a lounge/dining area, guest bathroom, and lovely spacious terrace with plenty of afternoon sun. The hall also lead downstairs and upstairs. Downstairs there is a large garage, utility room and lounge with Sauna and shower. On first level continuing from hallway there are 3 bedrooms (one currently used as an office) and two bathrooms, where one of these bathrooms is ensuite to master bedroom. Going upstairs to second level there is a very large bedroom with another terrace benefiting from sea views, lots of afternoon sun and outdoor shower. Immaculate house with oustanding qualities and great location, must be seen!! Total useful area 118.27m2, 64.30m2 on the ground floor, 51.85m2 on the first floor, and 3.15m2 on the covered ground floor, and total built area of 146.90m2, 74.15m2 on the ground floor, 73.70m2 on the first floor, 9.05m2 ground floor. As an annex, the back of the house that is used as a patio with an approximate area of 38.50m2. Also as an annex undivided half of each of the basements, one and two that comprise a total useful surface area of 210m2. Year of Build: 2008, Aprox fees IBI :880 per year - Basura 172 per year CEE:Energy Consumption Rating & CO2 Emissions Rating Pending The stated data is merely informative and has no contractual value. These details may be subject to errors, price changes, omissions, availability and/or withdrawal from the market without prior notice. The indicated price does not include the expenses inherent to the purchase of real estate according to current laws (ITP or VAT, notary expenses, registry expenses, conveyancing etc)